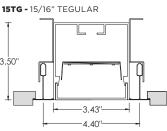

## **GRID CEILING**

Grid ceiling fixtures ship with universal mounting brackets suitable for all ceiling types listed below. Refer to installation instruction