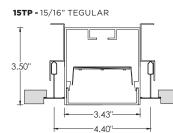

|                          |                       |                             |
| *Universal mounting brackets used for all grid<br>ceiling types only. See mounting section for details |                         |            | Individual fixtures available in 4', 5', 6' and 8'<br>Continuous runs starting at 10' and 12'<br>Runs longer than 12' available in 4' increments (16', 20', 24' etc) |                          |                       |                             |

Refer to standard specification sheets for complete details. Please note that only options shown above qualify for 10 day 3GQ program

## **3GQ 3GQ-4RLI** 3.5" RECESSED LINEAR

## HARD CEILING



## **GRID CEILING**













Grid ceiling fixtures ship with universal mounting brackets suitable for all ceiling types listed below. Refer to installation instruction

## QUICKSHIP RUN CHART

| RUN LENGTH | SECTION LENGTHS | RUN LENGTH | SECTION LENGTHS | RUN LENGTH | SECTION LENGTHS   |
|------------|-----------------|------------|-----------------|------------|-------------------|
| 4'         | 4'              | 12'        | 8'+4'           | 32'        | 8'+8'+8'+8'       |
| 5'         | 5'              | 16'        | 8'+8'           | 36'        | 8'+8'+8'+8'+4'    |
| 6'         | 6'              | 20'        | 8'+8'+4'        | 40'        | 8'+8'+8'+8'+8'    |
| 8'         | 8'              | 24'        | 8'+8'+8'        | 44'        | 8'+8'+8'+8'+8'+4' |
| 10'        | 5'+5'           | 28'        | 8'