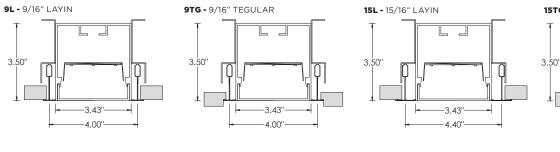

## **GRID CEILING**

Grid ceiling fixtures ship with universal mounting brackets suitable for all ceiling types listed below. Refer to installation instruction