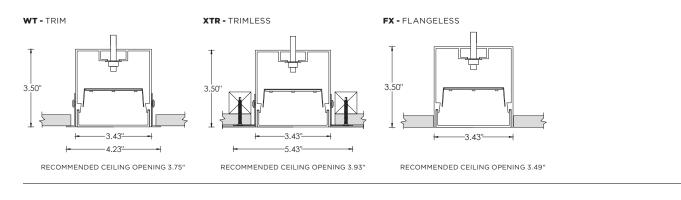

|                          |                       |                             |
| *Universal mounting brackets used for all grid<br>ceiling types only. See mounting section for details |                         |            | Individual fixtures available in 4', 5', 6' and 8'<br>Continuous runs starting at 10' and 12'<br>Runs longer than 12' available in 4' increments (16', 20', 24' etc) |                          |                       |                             |

Refer to standard specification sheets for complete details. Please note that only options shown above qualify for 10 day 3GQ program

## **3GQ 3GQ-4RLI** 3.5" RECESSED LINEAR

## HARD CEILING



## **GRID CEILING**













Grid ceiling fixtures ship with universal mounting brackets suitable for all ceiling types listed below. Refer to installation instruction

## QUICKSHIP RUN CHART

| RUN LENGTH | SECTION LENGTHS | RUN LENGTH | SECTION LENGTHS | RUN LENGTH | SECTION LENGTHS   |
|------------|-----------------|------------|-----------------|------------|-------------------|
| 4'         | 4'              | 12'        | 8'+4'           | 32'        | 8'+8'+8'+8'       |
| 5'         | 5'              | 16'        | 8'+8'           | 36'        | 8'+8'+8'+8'+4'    |
| 6'         | 6'              | 20'        | 8'+8'+4'        | 40'        | 8'+8'+8'+8'+8'    |
| 8'         | 8'              | 24'        | 8'+8'+8'        | 44'        | 8'+8'+8'+8'+8'+4' |
| 10'        | 5'+5