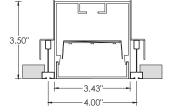

## **GRID CEILING**

Grid ceiling fixtures ship with universal mounting brackets suitable for all ceiling types listed below. Refer to installation instruction