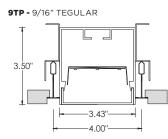

|                          |                       |                             |
| *Universal mounting brackets used for all grid<br>ceiling types only. See mounting section for details |                         |            | Individual fixtures available in 4', 5', 6' and 8'<br>Continuous runs starting at 10' and 12'<br>Runs longer than 12' available in 4' increments (16', 20', 24' etc) |                          |                       |                             |

Refer to standard specification sheets for complete details. Please note that only options shown above qualify for 10 day 3GQ program

## **3GQ 3GQ-4RLI** 3.5" RECESSED LINEAR

## HARD CEILING



## **GRID CEILING**













Grid ceiling fixtures ship with universal mounting brackets suitable for all ceiling types listed below. Refer to installation instruction

## QUICKSHIP RUN CHART

| RUN LENGTH | SECTION LENGTHS | RUN LENGTH | SECTION LENGTHS | RUN LENGTH | SECTION LENGTHS   |
|------------|-----------------|------------|-----------------|------------|-------------------|
| 4'         | 4'              | 12'        | 8'+4'           | 32'        | 8'+8'+8'+8'       |
| 5'         | 5'              | 16'        | 8'+8'           | 36'        | 8'+8'+8'+8'+4'    |
| 6'         | 6'              | 20'        | 8'+8'+4'        | 40'        | 8'+8'+8'+8'+8'    |
| 8'         | 8'              | 24'        | 8'+8'+8'        | 44'        | 8'+8'+8'+8'+8'+4' |
| 10'        | 5'+5'           | 28'        |