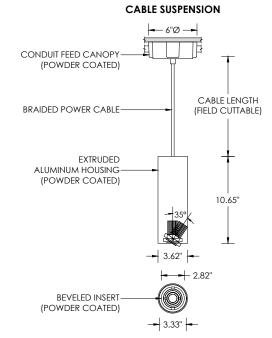

### HOUSING

Extruded aluminum housing with powder coated finish

### **BEVELED INSERT**

3.3" machined aluminum trim insert feature 3G's Micro Madison double gimbal Solid aluminum 30mm double gimbal with dual axis adjustability (35°x35°)

### MOUNTING

1/2" diameter rigid stem option with sloped ceiling adapter (field cuttable) Standard, 18-gauge, 5 conductor single circuit braided power feed (black and white finish)

All hardware included for mounting to 4" octagonal junction box Canopy provided in white finish as standard

Conduit feed cut-out canopy option designed to mount to  $4^{\prime\prime}$  octagonal junction box

## **RECESSED 4" OCTAGONAL JUNCTION BOX BY OTHERS**

STANDARD CANOPY MOUNT

CABLE SUSPENSION

SUITABLE FOR SLOPED CEILING