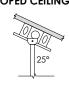

### MOUNTING

1/2" diameter rigid stem option with sloped ceiling adapter (field cuttable) Standard, 18-gauge, 5 conductor single circuit braided power feed (black and white finish)

All hardware included for mounting to 4" octagonal junction box Canopy provided in white finish as standard

### WARRANTY

5 Year Warranty on LED and drivers Manufacturer 1 Year Warranty for defects in material and workmanship under normal use Ambient temperature at fixture should not exceed 25°C