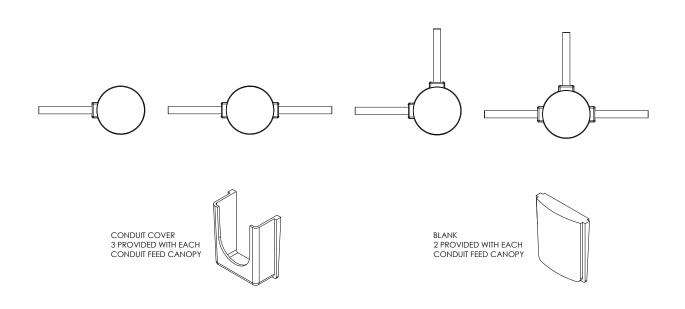

### CONDUIT FEED CANOPY MOUNTING OPTIONS

Conduit feed cut-out canopy option designed to mount to  $4^{\prime\prime}$  octagonal junction box