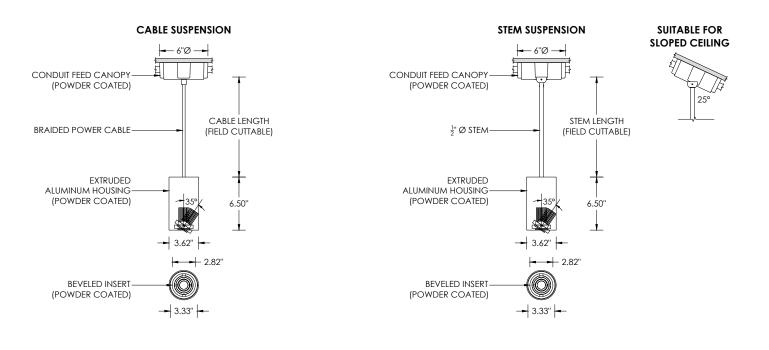

### MOUNTING

1/2" diameter rigid stem option with sloped ceiling adapter (field cuttable) Standard, 18-gauge, 5 conductor single circuit braided power feed (black and white finish)

All hardware included for mounting to 4" octagonal junction box Canopy provided in white finish as standard

Conduit feed cut-out canopy option designed to mount to  $4^{\prime\prime}$  octagonal junction box

## **RECESSED 4" OCTAGONAL JUNCTION BOX BY OTHERS**

STANDARD CANOPY MOUNT

CABLE SUSPENSION

SUITABLE FOR SLOPED CEILING

## SURFACE 4" OCTAGONAL X 1.5" DEEP JUNCTION BOX BY OTHERS

CONDUIT FEED CANOPY MOUNT (CFX OPTION)

-35

BEVELED INSERT

(POWDER COATED)

### CONDUIT FEED CANOPY MOUNTING OPTIONS