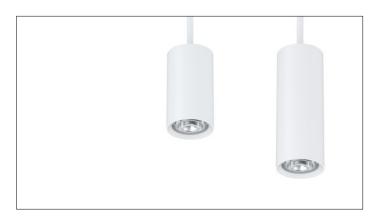

# 3G-PDL33RM3

3.3" MICRO MADISON CYLINDER 7" AND 11" HEIGHT

3.3" diameter high performance adjustable cylinders
1.2" Regressed LED source with enhanced glare control
Companion to 3G's Madison product family
Machined aluminum trim features 3G's Micro Madison double gimbal
Extruded aluminum housing with powder coated finish
Lumen range up to 1000lm (80+, 90+, and 97+ CRI options)
1% dimming standard with integral driver options