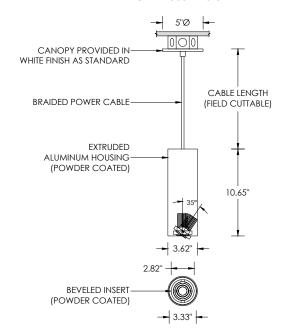

### **BEVELED INSERT**

3.3" machined aluminum trim insert feature 3G's Micro Madison double gimbal Solid aluminum 30mm double gimbal with dual axis adjustability (35°x35°)

### MOUNTING

1/2" diameter rigid stem option with sloped ceiling adapter (field cuttable) Standard, 18-gauge, 5 conductor single circuit braided power feed (black and white finish)

All hardware included for mounting to 4" octagonal junction box Canopy provided in white finish as standard