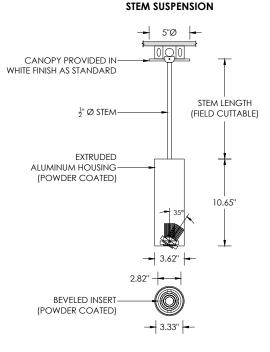

### MOUNTING

1/2" diameter rigid stem option with sloped ceiling adapter (field cuttable) Standard, 18-gauge, 5 conductor single circuit braided power feed (black and white finish)

All hardware included for mounting to 4" octagonal junction box Canopy provided in white finish as standard