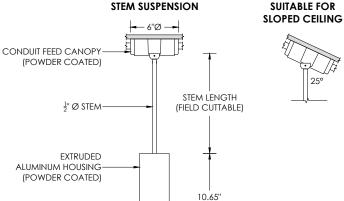

### MOUNTING

1/2" diameter rigid stem option with sloped ceiling adapter (field cuttable) Standard, 18-gauge, 5 conductor single circuit braided power feed (black and white finish)

All hardware included for mounting to 4" octagonal junction box Canopy provided in white finish as standard

### WARRANTY

5 Year Warranty on LED and drivers Manufacturer 1 Year Warranty for defects in material and workmanship under normal use Ambient temperature at fixture should not exceed 25°C