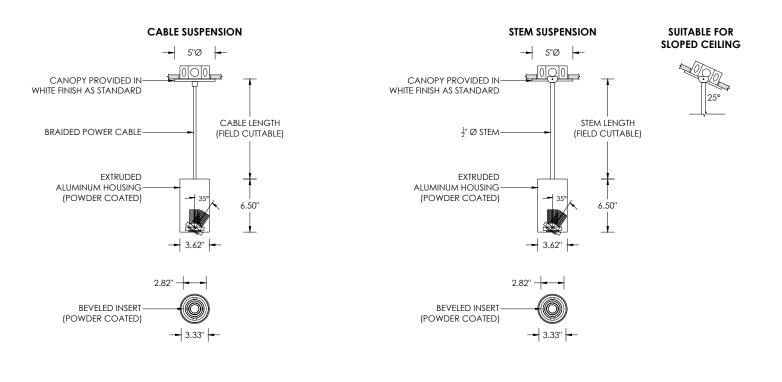

### **BEVELED INSERT**

3.3" machined aluminum trim insert feature 3G's Micro Madison double gimbal Solid aluminum 30mm double gimbal with dual axis adjustability (35°x35°)

### OPTICS

Regressed LED source for enhanced glare control Proprietary, high performance reflectors. Field replaceable Available in 30°, 45°, and 65°

### MOUNTING

1/2" diameter rigid stem option with sloped ceiling adapter (field cuttable) Standard, 18-gauge, 5 conductor single circuit braided power feed (black and white finish)

All hardware included for mounting to 4" octagonal junction box Canopy provided in white finish as standard

Conduit feed cut-out canopy option designed to mount to  $4^{\prime\prime}$  octagonal junction box