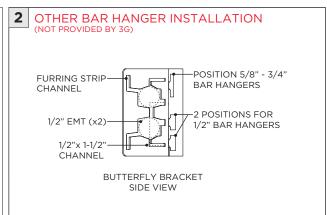

# NC/IC - NEW CONSTRUCTION HOUSING (FOR NEW CONSTRUCTION ONLY) LED INSERT NEW CONSTRUCTION HOUSING BAR HANGERS (OPTIONAL)

| INSTRUCTION KEY       | INFORMATION                                                                                                                                                                                                                                                                                                        |
|-----------------------|--------------------------------------------------------------------------------------------------------------------------------------------------------------------------------------------------------------------------------------------------------------------------------------------------------------------|
| i ATTENTION  POWER ON | INSTALLATION SHOULD ONLY BE PERFORMED BY A CERTIFIED ELECTRICIAN REFER TO LOCAL/NATIONAL CODES FOR PROPER INSTALLATION FAILURE TO FOLLOW INSTALLATION INSTRUCTION MAY VOID THE WARRANTY DO NOT TOUCH LEDS. LEDS MUST BE PROTECTED FROM MECHANICAL STRESS OR DEBRIS TURN OFF POWER DURING INSTALLATION OR SERVICING |