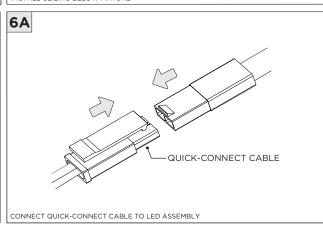

# NC/IC - NEW CONSTRUCTION HOUSING (FOR NEW CONSTRUCTION ONLY) LED INSERT NEW CONSTRUCTION HOUSING BAR HANGERS (OPTIONAL)

| INSTRUCTION KEY       | INFORMATION                                                                                                                                                                                                                                                                                                        |
|-----------------------|--------------------------------------------------------------------------------------------------------------------------------------------------------------------------------------------------------------------------------------------------------------------------------------------------------------------|
| i ATTENTION  POWER ON | INSTALLATION SHOULD ONLY BE PERFORMED BY A CERTIFIED ELECTRICIAN REFER TO LOCAL/NATIONAL CODES FOR PROPER INSTALLATION FAILURE TO FOLLOW INSTALLATION INSTRUCTION MAY VOID THE WARRANTY DO NOT TOUCH LEDS. LEDS MUST BE PROTECTED FROM MECHANICAL STRESS OR DEBRIS TURN OFF POWER DURING INSTALLATION OR SERVICING |