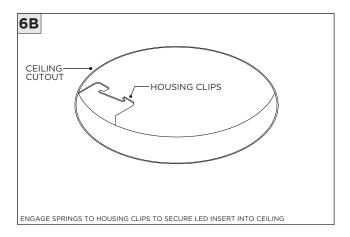

# NC/IC - NEW CONSTRUCTION HOUSING (FOR NEW CONSTRUCTION ONLY) LED INSERT NEW CONSTRUCTION HOUSING BAR HANGERS (OPTIONAL)

| INSTRUCTION KEY       | INFORMATION                                                                                                                                                                                                                                                                                                        |
|-----------------------|--------------------------------------------------------------------------------------------------------------------------------------------------------------------------------------------------------------------------------------------------------------------------------------------------------------------|
| i ATTENTION  POWER ON | INSTALLATION SHOULD ONLY BE PERFORMED BY A CERTIFIED ELECTRICIAN REFER TO LOCAL/NATIONAL CODES FOR PROPER INSTALLATION FAILURE TO FOLLOW INSTALLATION INSTRUCTION MAY VOID THE WARRANTY DO NOT TOUCH LEDS. LEDS MUST BE PROTECTED FROM MECHANICAL STRESS OR DEBRIS TURN OFF POWER DURING INSTALLATION OR SERVICING |