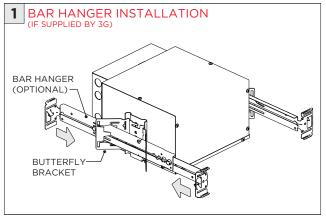

# NC/IC - NEW CONSTRUCTION HOUSING (FOR NEW CONSTRUCTION ONLY) LED INSERT NEW CONSTRUCTION HOUSING BAR HANGERS (OPTIONAL)

| INSTRUCTION KEY       | INFORMATION                                                                                                                                                                                                                                                                                                        |
|-----------------------|--------------------------------------------------------------------------------------------------------------------------------------------------------------------------------------------------------------------------------------------------------------------------------------------------------------------|
| i ATTENTION  POWER ON | INSTALLATION SHOULD ONLY BE PERFORMED BY A CERTIFIED ELECTRICIAN REFER TO LOCAL/NATIONAL CODES FOR PROPER INSTALLATION FAILURE TO FOLLOW INSTALLATION INSTRUCTION MAY VOID THE WARRANTY DO NOT TOUCH LEDS. LEDS MUST BE PROTECTED FROM MECHANICAL STRESS OR DEBRIS TURN OFF POWER DURING INSTALLATION OR SERVICING |