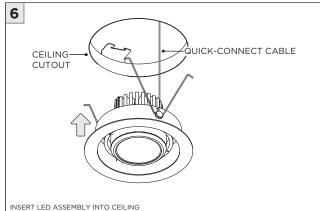

# NC/IC - NEW CONSTRUCTION HOUSING (FOR NEW CONSTRUCTION ONLY) LED INSERT NEW CONSTRUCTION HOUSING BAR HANGERS (OPTIONAL)

| INSTRUCTION KEY       | INFORMATION                                                                                                                                                                                                                                                                                                        |
|-----------------------|--------------------------------------------------------------------------------------------------------------------------------------------------------------------------------------------------------------------------------------------------------------------------------------------------------------------|
| i ATTENTION  POWER ON | INSTALLATION SHOULD ONLY BE PERFORMED BY A CERTIFIED ELECTRICIAN REFER TO LOCAL/NATIONAL CODES FOR PROPER INSTALLATION FAILURE TO FOLLOW INSTALLATION INSTRUCTION MAY VOID THE WARRANTY DO NOT TOUCH LEDS. LEDS MUST BE PROTECTED FROM MECHANICAL STRESS OR DEBRIS TURN OFF POWER DURING INSTALLATION OR SERVICING |