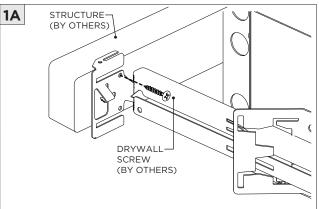

# NC/IC - NEW CONSTRUCTION HOUSING (FOR NEW CONSTRUCTION ONLY) LED INSERT NEW CONSTRUCTION HOUSING BAR HANGERS (OPTIONAL)

| INSTRUCTION KEY       | INFORMATION                                                                                                                                                                                                                                                                                                        |
|-----------------------|--------------------------------------------------------------------------------------------------------------------------------------------------------------------------------------------------------------------------------------------------------------------------------------------------------------------|
| i ATTENTION  POWER ON | INSTALLATION SHOULD ONLY BE PERFORMED BY A CERTIFIED ELECTRICIAN REFER TO LOCAL/NATIONAL CODES FOR PROPER INSTALLATION FAILURE TO FOLLOW INSTALLATION INSTRUCTION MAY VOID THE WARRANTY DO NOT TOUCH LEDS. LEDS MUST BE PROTECTED FROM MECHANICAL STRESS OR DEBRIS TURN OFF POWER DURING INSTALLATION OR SERVICING |