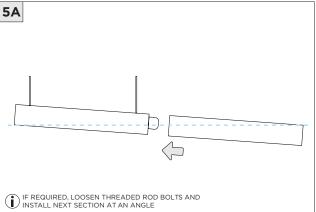

|



#### **OVERVIEW**





#### FLANGELESS - FX - CEILING CUT-OUT DIMENSIONS

| FIXTURE TYPE | WIDTH  | LENGTH          |
|--------------|--------|-----------------|
| 3G-1RLI      | 1.600" | LENGTH + 0.125" |
| 3G-2RLI      | 2.063" | LENGTH + 0.125" |
| 3G-4RLI      | 3.490" | LENGTH + 0.125" |





#### WHITE TRIM FLANGE - WT - CEILING CUT-OUT DIMENSIONS

| FIXTURE TYPE | WIDTH  | LENGTH          |
|--------------|--------|-----------------|
| 3G-1RLI      | 2.150" | LENGTH + 0.380" |
| 3G-2RLI      | 2.300" | LENGTH + 0.380" |
| 3G-4RLI      | 3.750" | LENGTH + 0.380" |

#### INSTALLATION INSTRUCTIONS



#### ASYMMETRIC LENS ORIENTATION









## **INSTALLATION INSTRUCTIONS**















## **INSTALLATION INSTRUCTIONS**





























## LED SERVICING