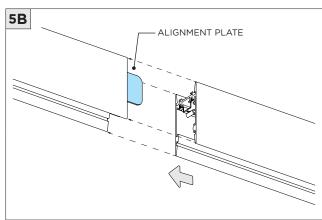

|



#### **OVERVIEW**





#### FLANGELESS - FX - CEILING CUT-OUT DIMENSIONS

| FIXTURE TYPE | WIDTH  | LENGTH          |
|--------------|--------|-----------------|
| 3G-1RLI      | 1.600" | LENGTH + 0.125" |
| 3G-2RLI      | 2.063" | LENGTH + 0.125" |
| 3G-4RLI      | 3.490" | LENGTH + 0.125" |





#### WHITE TRIM FLANGE - WT - CEILING CUT-OUT DIMENSIONS

| FIXTURE TYPE | WIDTH  | LENGTH          |
|--------------|--------|-----------------|
| 3G-1RLI      | 2.150" | LENGTH + 0.380" |
| 3G-2RLI      | 2.300" | LENGTH + 0.380" |
| 3G-4RLI      | 3.750" | LENGTH + 0.380" |

#### INSTALLATION INSTRUCTIONS



#### ASYMMETRIC LENS ORIENTATION









## **INSTALLATION INSTRUCTIONS**















## **INSTALLATION INSTRUCTIONS**





























## LED SERVICING