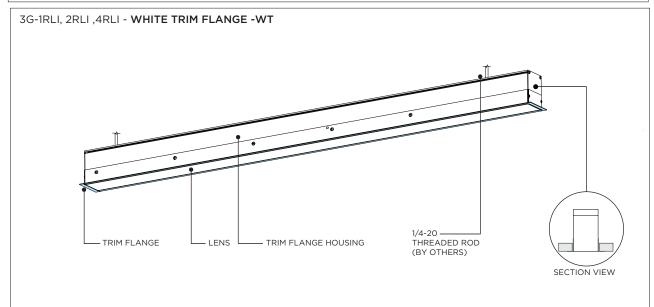

#### **OVERVIEW**

#### WHITE TRIM FLANGE - WT - CEILING CUT-OUT DIMENSIONS

| FIXTURE TYPE | WIDTH  | LENGTH          |
|--------------|--------|-----------------|
| 3G-1RLI      | 2.150" | LENGTH + 0.380" |
| 3G-2RLI      | 2.300" | LENGTH + 0.380" |
| 3G-4RLI      | 3.750" | LENGTH + 0.380" |