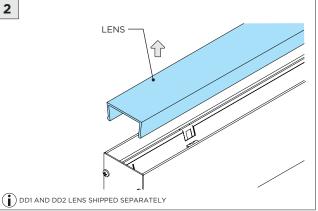

|
|                                                                            |



#### **OVERVIEW**





#### FLANGELESS - FX - CEILING CUT-OUT DIMENSIONS

| FIXTURE TYPE | WIDTH  | LENGTH          |
|--------------|--------|-----------------|
| 3G-1RLI      | 1.600" | LENGTH + 0.125" |
| 3G-2RLI      | 2.063" | LENGTH + 0.125" |
| 3G-4RLI      | 3.490" | LENGTH + 0.125" |





#### WHITE TRIM FLANGE - WT - CEILING CUT-OUT DIMENSIONS

| FIXTURE TYPE | WIDTH  | LENGTH          |
|--------------|--------|-----------------|
| 3G-1RLI      | 2.150" | LENGTH + 0.380" |
| 3G-2RLI      | 2.300" | LENGTH + 0.380" |
| 3G-4RLI      | 3.750" | LENGTH + 0.380" |

#### INSTALLATION INSTRUCTIONS



#### ASYMMETRIC LENS ORIENTATION









## **INSTALLATION INSTRUCTIONS**















## **INSTALLATION INSTRUCTIONS**





























## LED SERVICING