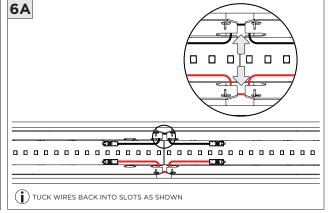

|



#### **OVERVIEW**





#### FLANGELESS - FX - CEILING CUT-OUT DIMENSIONS

| FIXTURE TYPE | WIDTH  | LENGTH          |
|--------------|--------|-----------------|
| 3G-1RLI      | 1.600" | LENGTH + 0.125" |
| 3G-2RLI      | 2.063" | LENGTH + 0.125" |
| 3G-4RLI      | 3.490" | LENGTH + 0.125" |





#### WHITE TRIM FLANGE - WT - CEILING CUT-OUT DIMENSIONS

| FIXTURE TYPE | WIDTH  | LENGTH          |
|--------------|--------|-----------------|
| 3G-1RLI      | 2.150" | LENGTH + 0.380" |
| 3G-2RLI      | 2.300" | LENGTH + 0.380" |
| 3G-4RLI      | 3.750" | LENGTH + 0.380" |

#### INSTALLATION INSTRUCTIONS



#### ASYMMETRIC LENS ORIENTATION









## **INSTALLATION INSTRUCTIONS**















## **INSTALLATION INSTRUCTIONS**





























## LED SERVICING