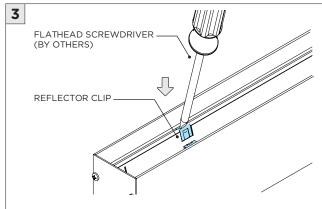

|
|                                                                            |



#### **OVERVIEW**





#### FLANGELESS - FX - CEILING CUT-OUT DIMENSIONS

| FIXTURE TYPE | WIDTH  | LENGTH          |
|--------------|--------|-----------------|
| 3G-1RLI      | 1.600" | LENGTH + 0.125" |
| 3G-2RLI      | 2.063" | LENGTH + 0.125" |
| 3G-4RLI      | 3.490" | LENGTH + 0.125" |





#### WHITE TRIM FLANGE - WT - CEILING CUT-OUT DIMENSIONS

| FIXTURE TYPE | WIDTH  | LENGTH          |
|--------------|--------|-----------------|
| 3G-1RLI      | 2.150" | LENGTH + 0.380" |
| 3G-2RLI      | 2.300" | LENGTH + 0.380" |
| 3G-4RLI      | 3.750" | LENGTH + 0.380" |

#### INSTALLATION INSTRUCTIONS



#### ASYMMETRIC LENS ORIENTATION









## **INSTALLATION INSTRUCTIONS**















## **INSTALLATION INSTRUCTIONS**





























## LED SERVICING