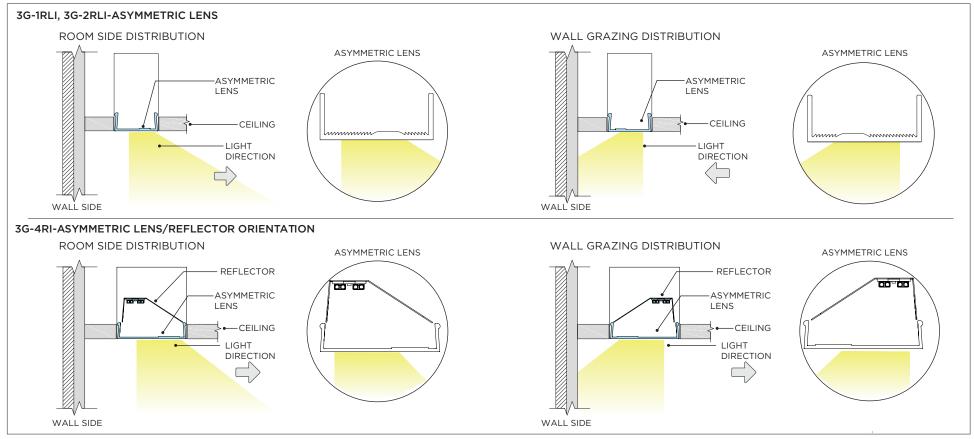

OFF POWER DURING INSTALLATION OR SERVICING                            |
|                                                                            |



#### **OVERVIEW**





#### FLANGELESS - FX - CEILING CUT-OUT DIMENSIONS

| FIXTURE TYPE | WIDTH  | LENGTH          |
|--------------|--------|-----------------|
| 3G-1RLI      | 1.600" | LENGTH + 0.125" |
| 3G-2RLI      | 2.063" | LENGTH + 0.125" |
| 3G-4RLI      | 3.490" | LENGTH + 0.125" |





#### WHITE TRIM FLANGE - WT - CEILING CUT-OUT DIMENSIONS

| FIXTURE TYPE | WIDTH  | LENGTH          |
|--------------|--------|-----------------|
| 3G-1RLI      | 2.150" | LENGTH + 0.380" |
| 3G-2RLI      | 2.300" | LENGTH + 0.380" |
| 3G-4RLI      | 3.750" | LENGTH + 0.380" |

#### INSTALLATION INSTRUCTIONS



#### ASYMMETRIC LENS ORIENTATION









## **INSTALLATION INSTRUCTIONS**















## **INSTALLATION INSTRUCTIONS**





























## LED SERVICING