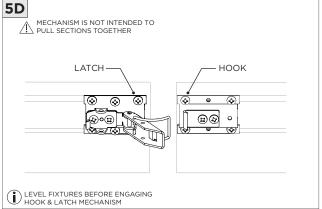

|



#### **OVERVIEW**





#### FLANGELESS - FX - CEILING CUT-OUT DIMENSIONS

| FIXTURE TYPE | WIDTH  | LENGTH          |
|--------------|--------|-----------------|
| 3G-1RLI      | 1.600" | LENGTH + 0.125" |
| 3G-2RLI      | 2.063" | LENGTH + 0.125" |
| 3G-4RLI      | 3.490" | LENGTH + 0.125" |





#### WHITE TRIM FLANGE - WT - CEILING CUT-OUT DIMENSIONS

| FIXTURE TYPE | WIDTH  | LENGTH          |
|--------------|--------|-----------------|
| 3G-1RLI      | 2.150" | LENGTH + 0.380" |
| 3G-2RLI      | 2.300" | LENGTH + 0.380" |
| 3G-4RLI      | 3.750" | LENGTH + 0.380" |

#### INSTALLATION INSTRUCTIONS



#### ASYMMETRIC LENS ORIENTATION









## **INSTALLATION INSTRUCTIONS**















## **INSTALLATION INSTRUCTIONS**





























## LED SERVICING