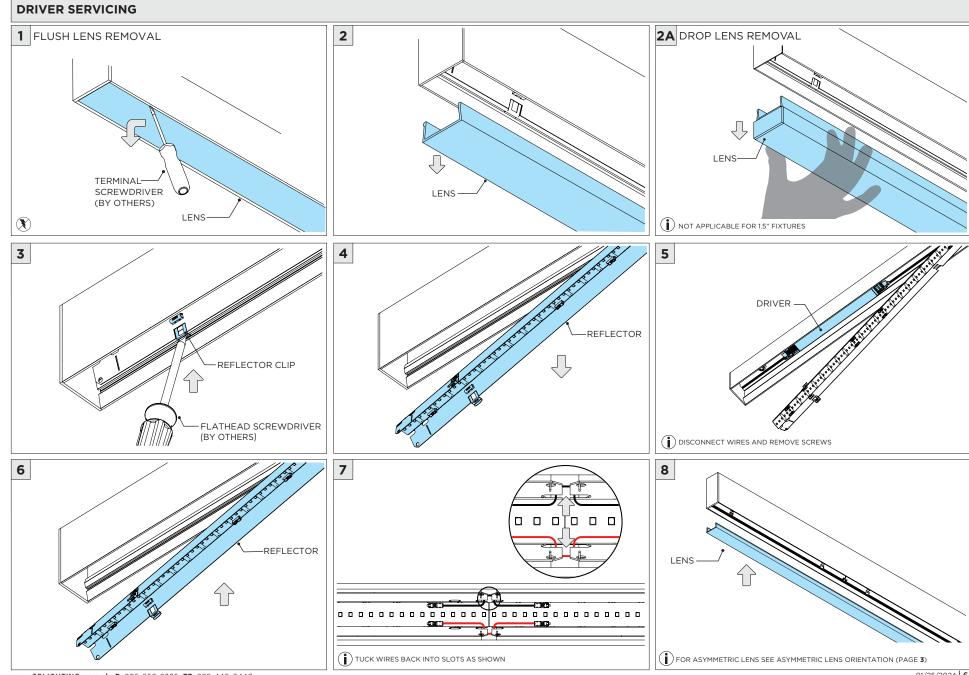

|



#### **OVERVIEW**





#### FLANGELESS - FX - CEILING CUT-OUT DIMENSIONS

| FIXTURE TYPE | WIDTH  | LENGTH          |
|--------------|--------|-----------------|
| 3G-1RLI      | 1.600" | LENGTH + 0.125" |
| 3G-2RLI      | 2.063" | LENGTH + 0.125" |
| 3G-4RLI      | 3.490" | LENGTH + 0.125" |





#### WHITE TRIM FLANGE - WT - CEILING CUT-OUT DIMENSIONS

| FIXTURE TYPE | WIDTH  | LENGTH          |
|--------------|--------|-----------------|
| 3G-1RLI      | 2.150" | LENGTH + 0.380" |
| 3G-2RLI      | 2.300" | LENGTH + 0.380" |
| 3G-4RLI      | 3.750" | LENGTH + 0.380" |

#### INSTALLATION INSTRUCTIONS



#### ASYMMETRIC LENS ORIENTATION









## **INSTALLATION INSTRUCTIONS**















## **INSTALLATION INSTRUCTIONS**





























## LED SERVICING