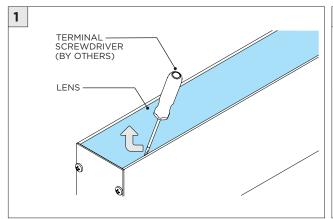

|
|                                                                            |



#### **OVERVIEW**





#### FLANGELESS - FX - CEILING CUT-OUT DIMENSIONS

| FIXTURE TYPE | WIDTH  | LENGTH          |
|--------------|--------|-----------------|
| 3G-1RLI      | 1.600" | LENGTH + 0.125" |
| 3G-2RLI      | 2.063" | LENGTH + 0.125" |
| 3G-4RLI      | 3.490" | LENGTH + 0.125" |





#### WHITE TRIM FLANGE - WT - CEILING CUT-OUT DIMENSIONS

| FIXTURE TYPE | WIDTH  | LENGTH          |
|--------------|--------|-----------------|
| 3G-1RLI      | 2.150" | LENGTH + 0.380" |
| 3G-2RLI      | 2.300" | LENGTH + 0.380" |
| 3G-4RLI      | 3.750" | LENGTH + 0.380" |

#### INSTALLATION INSTRUCTIONS



#### ASYMMETRIC LENS ORIENTATION









## **INSTALLATION INSTRUCTIONS**















## **INSTALLATION INSTRUCTIONS**





























## LED SERVICING