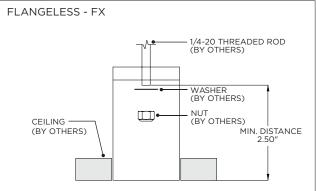

# 3G-1RLI, 3G-2RLI, and 3G-4RLI 1.5", 2", and 3.5" RECESSED LINIA

FLANGELESS/TRIM FLANGE



## A FOR NEW CONSTRUCTION INSTALLATION ONLY



| INFORMATION                                                                |
|----------------------------------------------------------------------------|
| INSTALLATION SHOULD ONLY BE PERFORMED BY A CERTIFIED ELECTRICIAN           |
| REFER TO LOCAL/NATIONAL CODES FOR PROPER INSTALLATION                      |
| FAILURE TO FOLLOW INSTALLATION INSTRUCTION MAY VOID THE WARRANTY           |
| DO NOT TOUCH LEDS. LEDS MUST BE PROTECTED FROM MECHANICAL STRESS OR DEBRIS |
| TURN OFF POWER DURING INSTALLATION OR SERVICING                            |
|                                                                            |



#### **OVERVIEW**





#### FLANGELESS - FX - CEILING CUT-OUT DIMENSIONS

| FIXTURE TYPE | WIDTH  | LENGTH          |
|--------------|--------|-----------------|
| 3G-1RLI      | 1.600" | LENGTH + 0.125" |
| 3G-2RLI      | 2.063" | LENGTH + 0.125" |
| 3G-4RLI      | 3.490" | LENGTH + 0.125" |





#### WHITE TRIM FLANGE - WT - CEILING CUT-OUT DIMENSIONS

| FIXTURE TYPE | WIDTH  | LENGTH          |
|--------------|--------|-----------------|
| 3G-1RLI      | 2.150" | LENGTH + 0.380" |
| 3G-2RLI      | 2.300" | LENGTH + 0.380" |
| 3G-4RLI      | 3.750" | LENGTH + 0.380" |

#### INSTALLATION INSTRUCTIONS



#### ASYMMETRIC LENS ORIENTATION









## **INSTALLATION INSTRUCTIONS**















## **INSTALLATION INSTRUCTIONS**





























## LED SERVICING