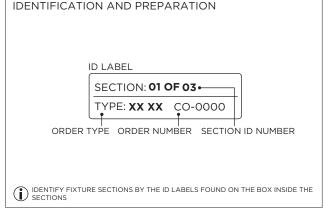

POWER DURING INSTALLATION OR SERVICING                            |
|                                                                            |



#### **OVERVIEW**





#### FLANGELESS - FX - CEILING CUT-OUT DIMENSIONS

| FIXTURE TYPE | WIDTH  | LENGTH          |
|--------------|--------|-----------------|
| 3G-1RLI      | 1.600" | LENGTH + 0.125" |
| 3G-2RLI      | 2.063" | LENGTH + 0.125" |
| 3G-4RLI      | 3.490" | LENGTH + 0.125" |





#### WHITE TRIM FLANGE - WT - CEILING CUT-OUT DIMENSIONS

| FIXTURE TYPE | WIDTH  | LENGTH          |
|--------------|--------|-----------------|
| 3G-1RLI      | 2.150" | LENGTH + 0.380" |
| 3G-2RLI      | 2.300" | LENGTH + 0.380" |
| 3G-4RLI      | 3.750" | LENGTH + 0.380" |

#### INSTALLATION INSTRUCTIONS



#### ASYMMETRIC LENS ORIENTATION









## **INSTALLATION INSTRUCTIONS**















## **INSTALLATION INSTRUCTIONS**





























## LED SERVICING