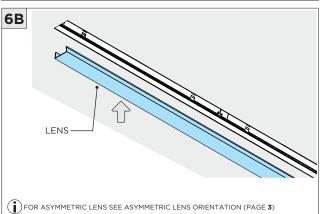

|



#### **OVERVIEW**





#### FLANGELESS - FX - CEILING CUT-OUT DIMENSIONS

| FIXTURE TYPE | WIDTH  | LENGTH          |
|--------------|--------|-----------------|
| 3G-1RLI      | 1.600" | LENGTH + 0.125" |
| 3G-2RLI      | 2.063" | LENGTH + 0.125" |
| 3G-4RLI      | 3.490" | LENGTH + 0.125" |





#### WHITE TRIM FLANGE - WT - CEILING CUT-OUT DIMENSIONS

| FIXTURE TYPE | WIDTH  | LENGTH          |
|--------------|--------|-----------------|
| 3G-1RLI      | 2.150" | LENGTH + 0.380" |
| 3G-2RLI      | 2.300" | LENGTH + 0.380" |
| 3G-4RLI      | 3.750" | LENGTH + 0.380" |

#### INSTALLATION INSTRUCTIONS



#### ASYMMETRIC LENS ORIENTATION









## **INSTALLATION INSTRUCTIONS**















## **INSTALLATION INSTRUCTIONS**





























## LED SERVICING