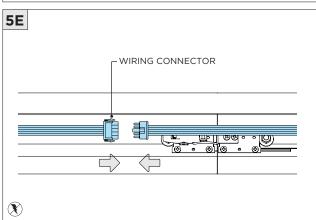

|



#### **OVERVIEW**





#### FLANGELESS - FX - CEILING CUT-OUT DIMENSIONS

| FIXTURE TYPE | WIDTH  | LENGTH          |
|--------------|--------|-----------------|
| 3G-1RLI      | 1.600" | LENGTH + 0.125" |
| 3G-2RLI      | 2.063" | LENGTH + 0.125" |
| 3G-4RLI      | 3.490" | LENGTH + 0.125" |





#### WHITE TRIM FLANGE - WT - CEILING CUT-OUT DIMENSIONS

| FIXTURE TYPE | WIDTH  | LENGTH          |
|--------------|--------|-----------------|
| 3G-1RLI      | 2.150" | LENGTH + 0.380" |
| 3G-2RLI      | 2.300" | LENGTH + 0.380" |
| 3G-4RLI      | 3.750" | LENGTH + 0.380" |

#### INSTALLATION INSTRUCTIONS



#### ASYMMETRIC LENS ORIENTATION









## **INSTALLATION INSTRUCTIONS**















## **INSTALLATION INSTRUCTIONS**





























## LED SERVICING