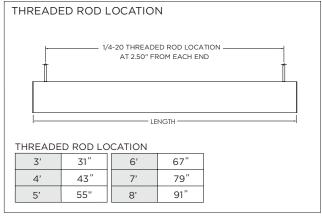

F POWER DURING INSTALLATION OR SERVICING                            |
|                                                                            |



#### **OVERVIEW**





#### FLANGELESS - FX - CEILING CUT-OUT DIMENSIONS

| FIXTURE TYPE | WIDTH  | LENGTH          |
|--------------|--------|-----------------|
| 3G-1RLI      | 1.600" | LENGTH + 0.125" |
| 3G-2RLI      | 2.063" | LENGTH + 0.125" |
| 3G-4RLI      | 3.490" | LENGTH + 0.125" |





#### WHITE TRIM FLANGE - WT - CEILING CUT-OUT DIMENSIONS

| FIXTURE TYPE | WIDTH  | LENGTH          |
|--------------|--------|-----------------|
| 3G-1RLI      | 2.150" | LENGTH + 0.380" |
| 3G-2RLI      | 2.300" | LENGTH + 0.380" |
| 3G-4RLI      | 3.750" | LENGTH + 0.380" |

#### INSTALLATION INSTRUCTIONS



#### ASYMMETRIC LENS ORIENTATION









## **INSTALLATION INSTRUCTIONS**















## **INSTALLATION INSTRUCTIONS**





























## LED SERVICING