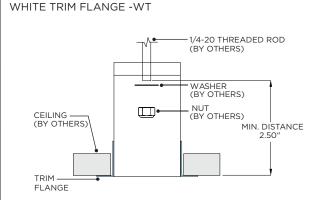

#### WHITE TRIM FLANGE - WT - CEILING CUT-OUT DIMENSIONS

| FIXTURE TYPE | WIDTH  | LENGTH          |
|--------------|--------|-----------------|
| 3G-1RLI      | 2.150" | LENGTH + 0.380" |
| 3G-2RLI      | 2.300" | LENGTH + 0.380" |
| 3G-4RLI      | 3.750" | LENGTH + 0.380" |