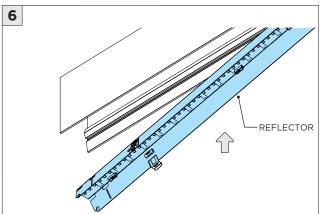

|



#### **OVERVIEW**





#### FLANGELESS - FX - CEILING CUT-OUT DIMENSIONS

| FIXTURE TYPE | WIDTH  | LENGTH          |
|--------------|--------|-----------------|
| 3G-1RLI      | 1.600" | LENGTH + 0.125" |
| 3G-2RLI      | 2.063" | LENGTH + 0.125" |
| 3G-4RLI      | 3.490" | LENGTH + 0.125" |





#### WHITE TRIM FLANGE - WT - CEILING CUT-OUT DIMENSIONS

| FIXTURE TYPE | WIDTH  | LENGTH          |
|--------------|--------|-----------------|
| 3G-1RLI      | 2.150" | LENGTH + 0.380" |
| 3G-2RLI      | 2.300" | LENGTH + 0.380" |
| 3G-4RLI      | 3.750" | LENGTH + 0.380" |

#### INSTALLATION INSTRUCTIONS



#### ASYMMETRIC LENS ORIENTATION









## **INSTALLATION INSTRUCTIONS**















## **INSTALLATION INSTRUCTIONS**





























## LED SERVICING