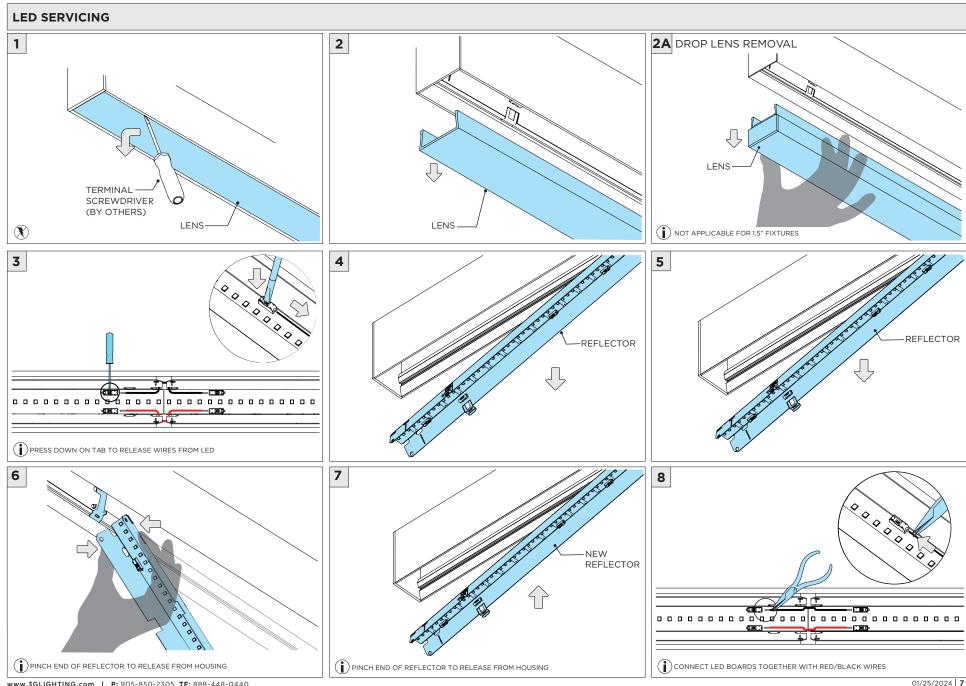

|



#### **OVERVIEW**





#### FLANGELESS - FX - CEILING CUT-OUT DIMENSIONS

| FIXTURE TYPE | WIDTH  | LENGTH          |
|--------------|--------|-----------------|
| 3G-1RLI      | 1.600" | LENGTH + 0.125" |
| 3G-2RLI      | 2.063" | LENGTH + 0.125" |
| 3G-4RLI      | 3.490" | LENGTH + 0.125" |





#### WHITE TRIM FLANGE - WT - CEILING CUT-OUT DIMENSIONS

| FIXTURE TYPE | WIDTH  | LENGTH          |
|--------------|--------|-----------------|
| 3G-1RLI      | 2.150" | LENGTH + 0.380" |
| 3G-2RLI      | 2.300" | LENGTH + 0.380" |
| 3G-4RLI      | 3.750" | LENGTH + 0.380" |

#### INSTALLATION INSTRUCTIONS



#### ASYMMETRIC LENS ORIENTATION









## **INSTALLATION INSTRUCTIONS**















## **INSTALLATION INSTRUCTIONS**





























## LED SERVICING