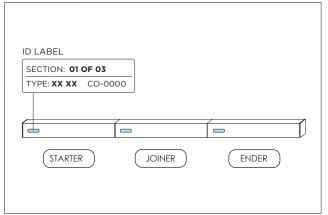

WER DURING INSTALLATION OR SERVICING                            |
|                                                                            |



#### **OVERVIEW**





#### FLANGELESS - FX - CEILING CUT-OUT DIMENSIONS

| FIXTURE TYPE | WIDTH  | LENGTH          |
|--------------|--------|-----------------|
| 3G-1RLI      | 1.600" | LENGTH + 0.125" |
| 3G-2RLI      | 2.063" | LENGTH + 0.125" |
| 3G-4RLI      | 3.490" | LENGTH + 0.125" |





#### WHITE TRIM FLANGE - WT - CEILING CUT-OUT DIMENSIONS

| FIXTURE TYPE | WIDTH  | LENGTH          |
|--------------|--------|-----------------|
| 3G-1RLI      | 2.150" | LENGTH + 0.380" |
| 3G-2RLI      | 2.300" | LENGTH + 0.380" |
| 3G-4RLI      | 3.750" | LENGTH + 0.380" |

#### INSTALLATION INSTRUCTIONS



#### ASYMMETRIC LENS ORIENTATION









## **INSTALLATION INSTRUCTIONS**















## **INSTALLATION INSTRUCTIONS**





























## LED SERVICING