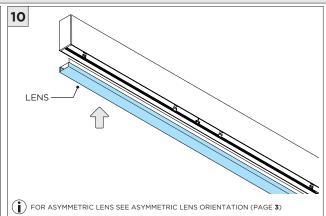

|



#### **OVERVIEW**





#### FLANGELESS - FX - CEILING CUT-OUT DIMENSIONS

| FIXTURE TYPE | WIDTH  | LENGTH          |
|--------------|--------|-----------------|
| 3G-1RLI      | 1.600" | LENGTH + 0.125" |
| 3G-2RLI      | 2.063" | LENGTH + 0.125" |
| 3G-4RLI      | 3.490" | LENGTH + 0.125" |





#### WHITE TRIM FLANGE - WT - CEILING CUT-OUT DIMENSIONS

| FIXTURE TYPE | WIDTH  | LENGTH          |
|--------------|--------|-----------------|
| 3G-1RLI      | 2.150" | LENGTH + 0.380" |
| 3G-2RLI      | 2.300" | LENGTH + 0.380" |
| 3G-4RLI      | 3.750" | LENGTH + 0.380" |

#### INSTALLATION INSTRUCTIONS



#### ASYMMETRIC LENS ORIENTATION









## **INSTALLATION INSTRUCTIONS**















## **INSTALLATION INSTRUCTIONS**





























## LED SERVICING