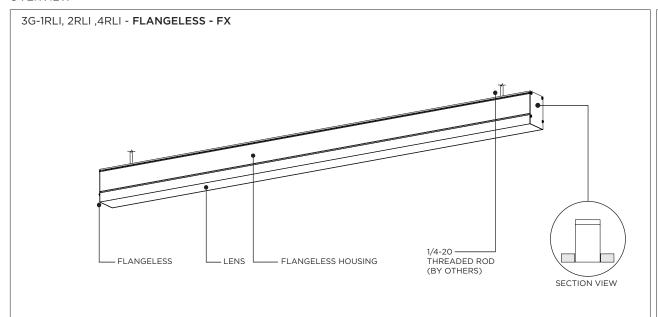

# 3G-1RLI, 3G-2RLI, and 3G-4RLI 1.5", 2", and 3.5" RECESSED LINIA

FLANGELESS/TRIM FLANGE



## A FOR NEW CONSTRUCTION INSTALLATION ONLY



| INFORMATION                                                                |
|----------------------------------------------------------------------------|
| INSTALLATION SHOULD ONLY BE PERFORMED BY A CERTIFIED ELECTRICIAN           |
| REFER TO LOCAL/NATIONAL CODES FOR PROPER INSTALLATION                      |
| FAILURE TO FOLLOW INSTALLATION INSTRUCTION MAY VOID THE WARRANTY           |
| DO NOT TOUCH LEDS. LEDS MUST BE PROTECTED FROM MECHANICAL STRESS OR DEBRIS |
| TURN OFF POWER DURING INSTALLATION OR SERVICING                            |
|                                                                            |



#### **OVERVIEW**





#### FLANGELESS - FX - CEILING CUT-OUT DIMENSIONS

| FIXTURE TYPE | WIDTH  | LENGTH          |
|--------------|--------|-----------------|
| 3G-1RLI      | 1.600" | LENGTH + 0.125" |
| 3G-2RLI      | 2.063" | LENGTH + 0.125" |
| 3G-4RLI      | 3.490" | LENGTH + 0.125" |





#### WHITE TRIM FLANGE - WT - CEILING CUT-OUT DIMENSIONS

| FIXTURE TYPE | WIDTH  | LENGTH          |
|--------------|--------|-----------------|
| 3G-1RLI      | 2.150" | LENGTH + 0.380" |
| 3G-2RLI      | 2.300" | LENGTH + 0.380" |
| 3G-4RLI      | 3.750" | LENGTH + 0.380" |

#### INSTALLATION INSTRUCTIONS



#### ASYMMETRIC LENS ORIENTATION









## **INSTALLATION INSTRUCTIONS**















## **INSTALLATION INSTRUCTIONS**





























## LED SERVICING