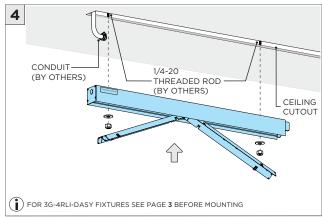

|
|                                                                            |



#### **OVERVIEW**





#### FLANGELESS - FX - CEILING CUT-OUT DIMENSIONS

| FIXTURE TYPE | WIDTH  | LENGTH          |
|--------------|--------|-----------------|
| 3G-1RLI      | 1.600" | LENGTH + 0.125" |
| 3G-2RLI      | 2.063" | LENGTH + 0.125" |
| 3G-4RLI      | 3.490" | LENGTH + 0.125" |





#### WHITE TRIM FLANGE - WT - CEILING CUT-OUT DIMENSIONS

| FIXTURE TYPE | WIDTH  | LENGTH          |
|--------------|--------|-----------------|
| 3G-1RLI      | 2.150" | LENGTH + 0.380" |
| 3G-2RLI      | 2.300" | LENGTH + 0.380" |
| 3G-4RLI      | 3.750" | LENGTH + 0.380" |

#### INSTALLATION INSTRUCTIONS



#### ASYMMETRIC LENS ORIENTATION









## **INSTALLATION INSTRUCTIONS**















## **INSTALLATION INSTRUCTIONS**





























## LED SERVICING