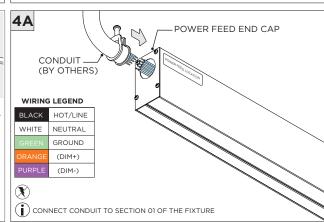

|
|                                                                            |



#### **OVERVIEW**





#### FLANGELESS - FX - CEILING CUT-OUT DIMENSIONS

| FIXTURE TYPE | WIDTH  | LENGTH          |
|--------------|--------|-----------------|
| 3G-1RLI      | 1.600" | LENGTH + 0.125" |
| 3G-2RLI      | 2.063" | LENGTH + 0.125" |
| 3G-4RLI      | 3.490" | LENGTH + 0.125" |





#### WHITE TRIM FLANGE - WT - CEILING CUT-OUT DIMENSIONS

| FIXTURE TYPE | WIDTH  | LENGTH          |
|--------------|--------|-----------------|
| 3G-1RLI      | 2.150" | LENGTH + 0.380" |
| 3G-2RLI      | 2.300" | LENGTH + 0.380" |
| 3G-4RLI      | 3.750" | LENGTH + 0.380" |

#### INSTALLATION INSTRUCTIONS



#### ASYMMETRIC LENS ORIENTATION









## **INSTALLATION INSTRUCTIONS**















## **INSTALLATION INSTRUCTIONS**





























## LED SERVICING