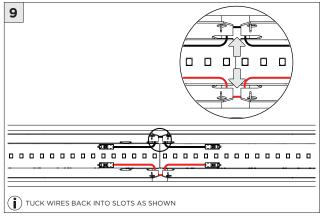

|



#### **OVERVIEW**





#### FLANGELESS - FX - CEILING CUT-OUT DIMENSIONS

| FIXTURE TYPE | WIDTH  | LENGTH          |
|--------------|--------|-----------------|
| 3G-1RLI      | 1.600" | LENGTH + 0.125" |
| 3G-2RLI      | 2.063" | LENGTH + 0.125" |
| 3G-4RLI      | 3.490" | LENGTH + 0.125" |





#### WHITE TRIM FLANGE - WT - CEILING CUT-OUT DIMENSIONS

| FIXTURE TYPE | WIDTH  | LENGTH          |
|--------------|--------|-----------------|
| 3G-1RLI      | 2.150" | LENGTH + 0.380" |
| 3G-2RLI      | 2.300" | LENGTH + 0.380" |
| 3G-4RLI      | 3.750" | LENGTH + 0.380" |

#### INSTALLATION INSTRUCTIONS



#### ASYMMETRIC LENS ORIENTATION









## **INSTALLATION INSTRUCTIONS**















## **INSTALLATION INSTRUCTIONS**





























## LED SERVICING