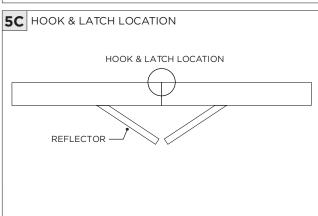

|



#### **OVERVIEW**





#### FLANGELESS - FX - CEILING CUT-OUT DIMENSIONS

| FIXTURE TYPE | WIDTH  | LENGTH          |
|--------------|--------|-----------------|
| 3G-1RLI      | 1.600" | LENGTH + 0.125" |
| 3G-2RLI      | 2.063" | LENGTH + 0.125" |
| 3G-4RLI      | 3.490" | LENGTH + 0.125" |





#### WHITE TRIM FLANGE - WT - CEILING CUT-OUT DIMENSIONS

| FIXTURE TYPE | WIDTH  | LENGTH          |
|--------------|--------|-----------------|
| 3G-1RLI      | 2.150" | LENGTH + 0.380" |
| 3G-2RLI      | 2.300" | LENGTH + 0.380" |
| 3G-4RLI      | 3.750" | LENGTH + 0.380" |

#### INSTALLATION INSTRUCTIONS



#### ASYMMETRIC LENS ORIENTATION









## **INSTALLATION INSTRUCTIONS**















## **INSTALLATION INSTRUCTIONS**





























## LED SERVICING