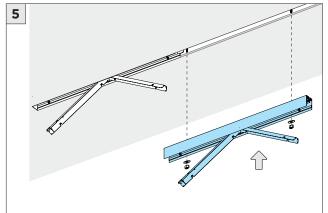

|



#### **OVERVIEW**





#### FLANGELESS - FX - CEILING CUT-OUT DIMENSIONS

| FIXTURE TYPE | WIDTH  | LENGTH          |
|--------------|--------|-----------------|
| 3G-1RLI      | 1.600" | LENGTH + 0.125" |
| 3G-2RLI      | 2.063" | LENGTH + 0.125" |
| 3G-4RLI      | 3.490" | LENGTH + 0.125" |





#### WHITE TRIM FLANGE - WT - CEILING CUT-OUT DIMENSIONS

| FIXTURE TYPE | WIDTH  | LENGTH          |
|--------------|--------|-----------------|
| 3G-1RLI      | 2.150" | LENGTH + 0.380" |
| 3G-2RLI      | 2.300" | LENGTH + 0.380" |
| 3G-4RLI      | 3.750" | LENGTH + 0.380" |

#### INSTALLATION INSTRUCTIONS



#### ASYMMETRIC LENS ORIENTATION









## **INSTALLATION INSTRUCTIONS**















## **INSTALLATION INSTRUCTIONS**





























## LED SERVICING