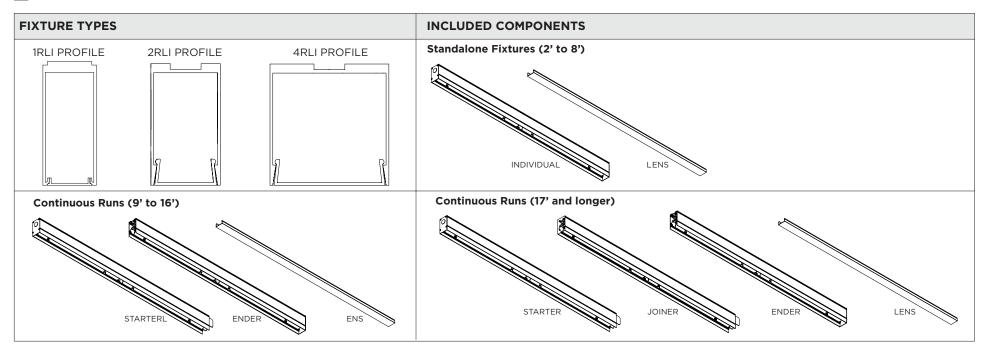

# 3G-1RLI, 3G-2RLI, and 3G-4RLI 1.5", 2", and 3.5" RECESSED LINIA

FLANGELESS/TRIM FLANGE



## A FOR NEW CONSTRUCTION INSTALLATION ONLY



| INFORMATION                                                                |
|----------------------------------------------------------------------------|
| INSTALLATION SHOULD ONLY BE PERFORMED BY A CERTIFIED ELECTRICIAN           |
| REFER TO LOCAL/NATIONAL CODES FOR PROPER INSTALLATION                      |
| FAILURE TO FOLLOW INSTALLATION INSTRUCTION MAY VOID THE WARRANTY           |
| DO NOT TOUCH LEDS. LEDS MUST BE PROTECTED FROM MECHANICAL STRESS OR DEBRIS |
| TURN OFF POWER DURING INSTALLATION OR SERVICING                            |
|                                                                            |



#### **OVERVIEW**





#### FLANGELESS - FX - CEILING CUT-OUT DIMENSIONS

| FIXTURE TYPE | WIDTH  | LENGTH          |
|--------------|--------|-----------------|
|