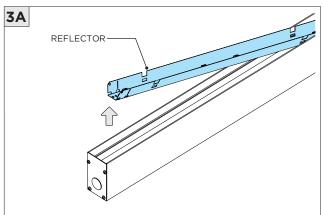

|
|                                                                            |



#### **OVERVIEW**





#### FLANGELESS - FX - CEILING CUT-OUT DIMENSIONS

| FIXTURE TYPE | WIDTH  | LENGTH          |
|--------------|--------|-----------------|
| 3G-1RLI      | 1.600" | LENGTH + 0.125" |
| 3G-2RLI      | 2.063" | LENGTH + 0.125" |
| 3G-4RLI      | 3.490" | LENGTH + 0.125" |





#### WHITE TRIM FLANGE - WT - CEILING CUT-OUT DIMENSIONS

| FIXTURE TYPE | WIDTH  | LENGTH          |
|--------------|--------|-----------------|
| 3G-1RLI      | 2.150" | LENGTH + 0.380" |
| 3G-2RLI      | 2.300" | LENGTH + 0.380" |
| 3G-4RLI      | 3.750" | LENGTH + 0.380" |

#### INSTALLATION INSTRUCTIONS



#### ASYMMETRIC LENS ORIENTATION









## **INSTALLATION INSTRUCTIONS**















## **INSTALLATION INSTRUCTIONS**





























## LED SERVICING