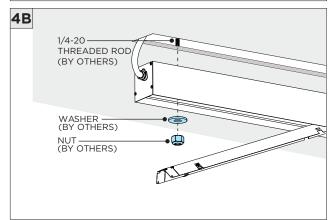

|
|                                                                            |



#### **OVERVIEW**





#### FLANGELESS - FX - CEILING CUT-OUT DIMENSIONS

| FIXTURE TYPE | WIDTH  | LENGTH          |
|--------------|--------|-----------------|
| 3G-1RLI      | 1.600" | LENGTH + 0.125" |
| 3G-2RLI      | 2.063" | LENGTH + 0.125" |
| 3G-4RLI      | 3.490" | LENGTH + 0.125" |





#### WHITE TRIM FLANGE - WT - CEILING CUT-OUT DIMENSIONS

| FIXTURE TYPE | WIDTH  | LENGTH          |
|--------------|--------|-----------------|
| 3G-1RLI      | 2.150" | LENGTH + 0.380" |
| 3G-2RLI      | 2.300" | LENGTH + 0.380" |
| 3G-4RLI      | 3.750" | LENGTH + 0.380" |

#### INSTALLATION INSTRUCTIONS



#### ASYMMETRIC LENS ORIENTATION









## **INSTALLATION INSTRUCTIONS**















## **INSTALLATION INSTRUCTIONS**





























## LED SERVICING