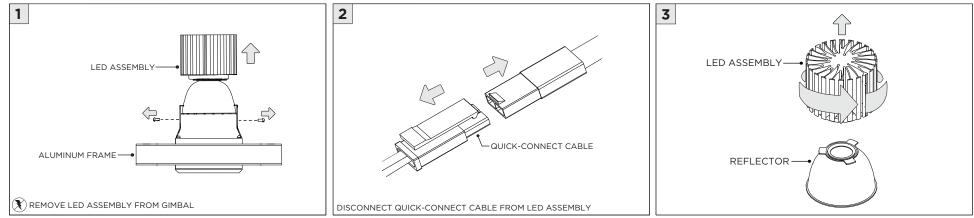

N EXACT REPRESENTATION OF THE PRODUCT



| INSTRUCTION KEY | INFORMATION                                                                |
|-----------------|----------------------------------------------------------------------------|
| ADDITIONAL      | INSTALLATION SHOULD ONLY BE PERFORMED BY A CERTIFIED ELECTRICIAN           |
| (i) ATTENTION   | REFER TO LOCAL/NATIONAL CODES FOR PROPER INSTALLATION                      |
|                 | FAILURE TO FOLLOW INSTALLATION INSTRUCTION MAY VOID THE WARRANTY           |
| 🕖 POWER ON      | DO NOT TOUCH LEDS. LEDS MUST BE PROTECTED FROM MECHANICAL STRESS OR DEBRIS |
| POWER OFF       | TURN OFF POWER DURING INSTALLATION OR SERVICING                            |



## INSTALLATION INSTRUCTIONS





## DRIVER SERVICING





## LED SERVICING