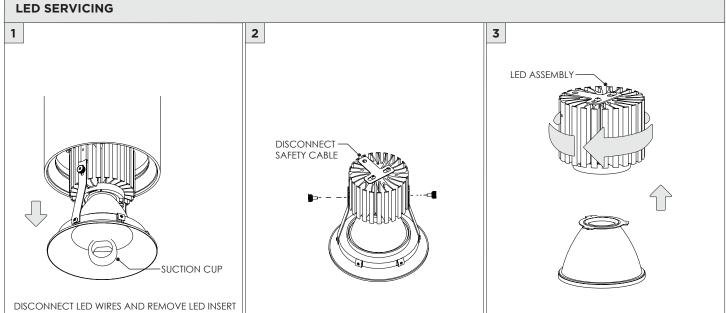

## **DRIVER SERVICING**

-4

DISCONNECT -SAFETY CABLE

Ъ-

DISCONNECT LED WIRES AND REMOVE LED INSERT

-SUCTION CUP