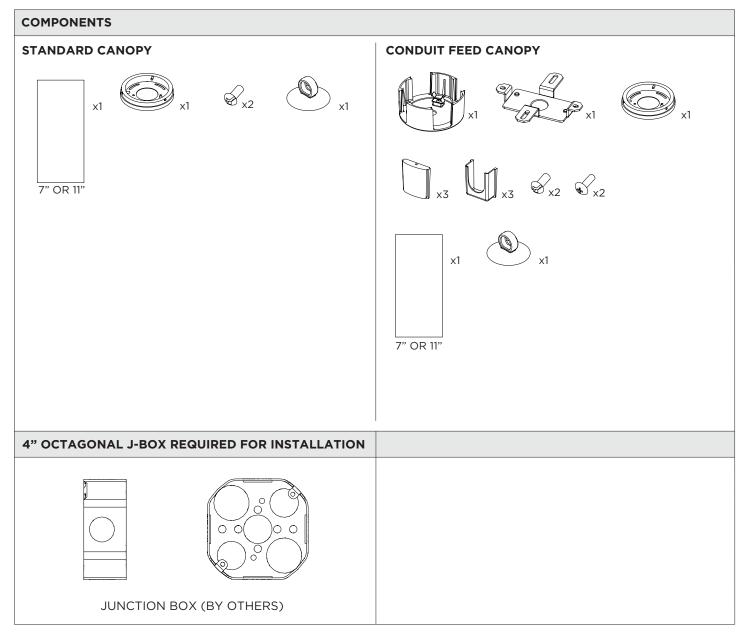

4.5" DOWNLIGHT CYLINDER SURFACE MOUNT

| INSTRUCTION KEY | INFORMATION                                                                 |
|-----------------|-----------------------------------------------------------------------------|
|                 | INSTALLATION SHOULD ONLY BE PERFORMED BY A CERTIFIED ELECTRICIAN            |
| (i) ATTENTION   | REFER TO LOCAL/NATIONAL CODES FOR PROPER INSTALLATION                       |
|                 | FAILURE TO FOLLOW INSTALLATION INSTRUCTION MAY VOID THE WARRANTY            |
| 🕖 POWER ON      | DO NOT TOUCH LEDS. LEDS MUST BE PROTECTED FROM MECHANICA L STRESS OR DEBRIS |
| DOWER OFF       | TURN OFF POWER DURING INSTALLATION OR SERVICING                             |