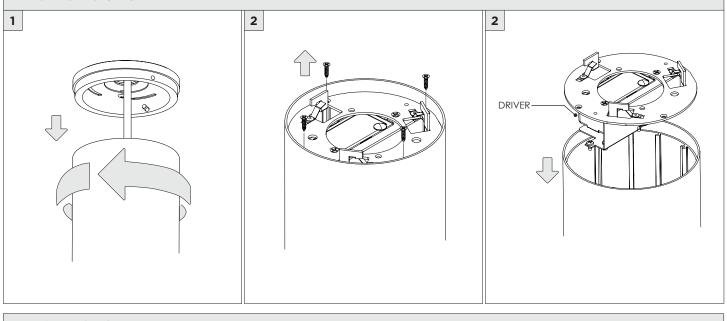

IGHT CYLINDER SURFACE MOUNT





| INSTRUCTION KEY | INFORMATION                                                                 |
|-----------------|-----------------------------------------------------------------------------|
|                 | INSTALLATION SHOULD ONLY BE PERFORMED BY A CERTIFIED ELECTRICIAN            |
| (i) ATTENTION   | REFER TO LOCAL/NATIONAL CODES FOR PROPER INSTALLATION                       |
|                 | FAILURE TO FOLLOW INSTALLATION INSTRUCTION MAY VOID THE WARRANTY            |
| 🕖 POWER ON      | DO NOT TOUCH LEDS. LEDS MUST BE PROTECTED FROM MECHANICA L STRESS OR DEBRIS |
| DOWER OFF       | TURN OFF POWER DURING INSTALLATION OR SERVICING                             |









4.5" DOWNLIGHT CYLINDER SURFACE MOUNT









## **DRIVER SERVICING**







## **DRIVER SERVICING**



-4

DISCONNECT -SAFETY CABLE

Ъ-

DISCONNECT LED WIRES AND REMOVE LED INSERT

-SUCTION CUP