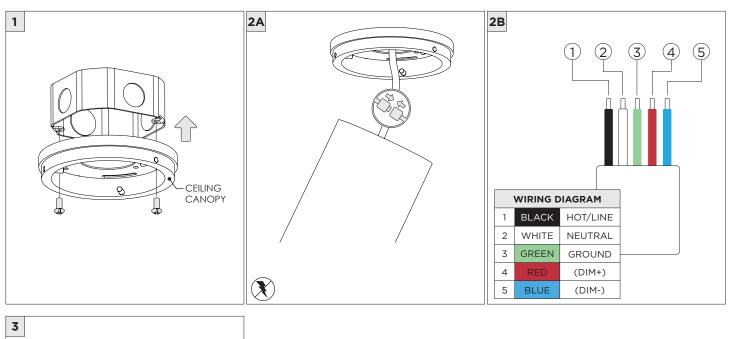

## **DRIVER SERVICING**

## **DRIVER SERVICING**

-4

DISCONNECT -SAFETY CABLE

Ъ-

DISCONNECT LED WIRES AND REMOVE LED INSERT

-SUCTION CUP