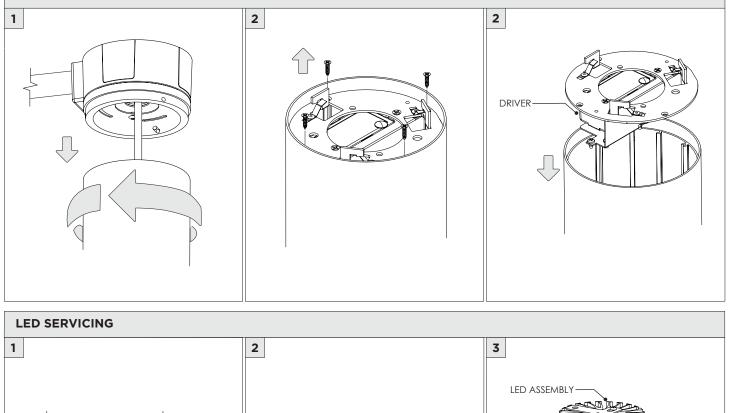

| INSTRUCTION KEY | INFORMATION                                                                 |
|-----------------|-----------------------------------------------------------------------------|
|                 | INSTALLATION SHOULD ONLY BE PERFORMED BY A CERTIFIED ELECTRICIAN            |
| (i) ATTENTION   | REFER TO LOCAL/NATIONAL CODES FOR PROPER INSTALLATION                       |
|                 | FAILURE TO FOLLOW INSTALLATION INSTRUCTION MAY VOID THE WARRANTY            |
| 🕖 POWER ON      | DO NOT TOUCH LEDS. LEDS MUST BE PROTECTED FROM MECHANICA L STRESS OR DEBRIS |
| DOWER OFF       | TURN OFF POWER DURING INSTALLATION OR SERVICING                             |









4.5" DOWNLIGHT CYLINDER SURFACE MOUNT









## **DRIVER SERVICING**







## **DRIVER SERVICING**



-4

DISCONNECT -SAFETY CABLE

Ъ-

DISCONNECT LED WIRES AND REMOVE LED INSERT

-SUCTION CUP