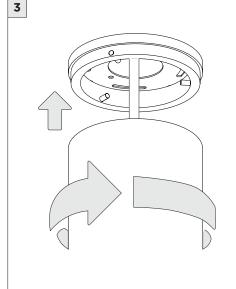

## **DRIVER SERVICING**

## **DRIVER SERVICING**

-4

DISCONNECT -SAFETY CABLE

Ъ-

DISCONNECT LED WIRES AND REMOVE LED INSERT

-SUCTION CUP