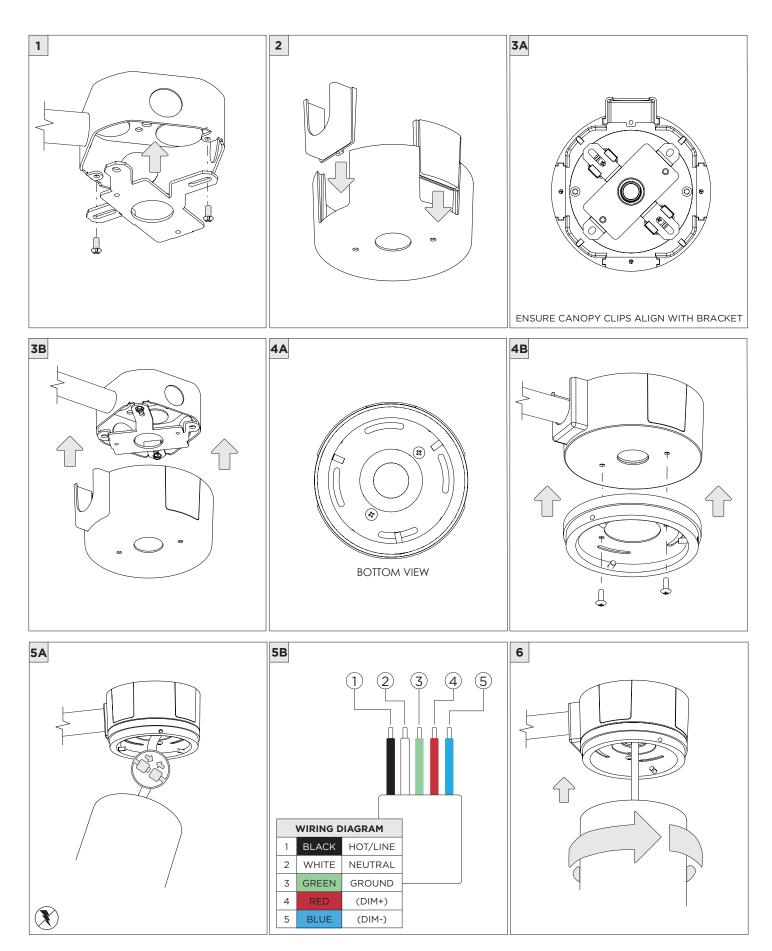

4.5" DOWNLIGHT CYLINDER SURFACE MOUNT

| INSTRUCTION KEY | INFORMATION                                                                 |
|-----------------|-----------------------------------------------------------------------------|
|                 | INSTALLATION SHOULD ONLY BE PERFORMED BY A CERTIFIED ELECTRICIAN            |
| (i) ATTENTION   | REFER TO LOCAL/NATIONAL CODES FOR PROPER INSTALLATION                       |
|                 | FAILURE TO FOLLOW INSTALLATION INSTRUCTION MAY VOID THE WARRANTY            |
| 🕖 POWER ON      | DO NOT TOUCH LEDS. LEDS MUST BE PROTECTED FROM MECHANICA L STRESS OR DEBRIS |
| DOWER OFF       | TURN OFF POWER DURING INSTALLATION OR SERVICING                             |