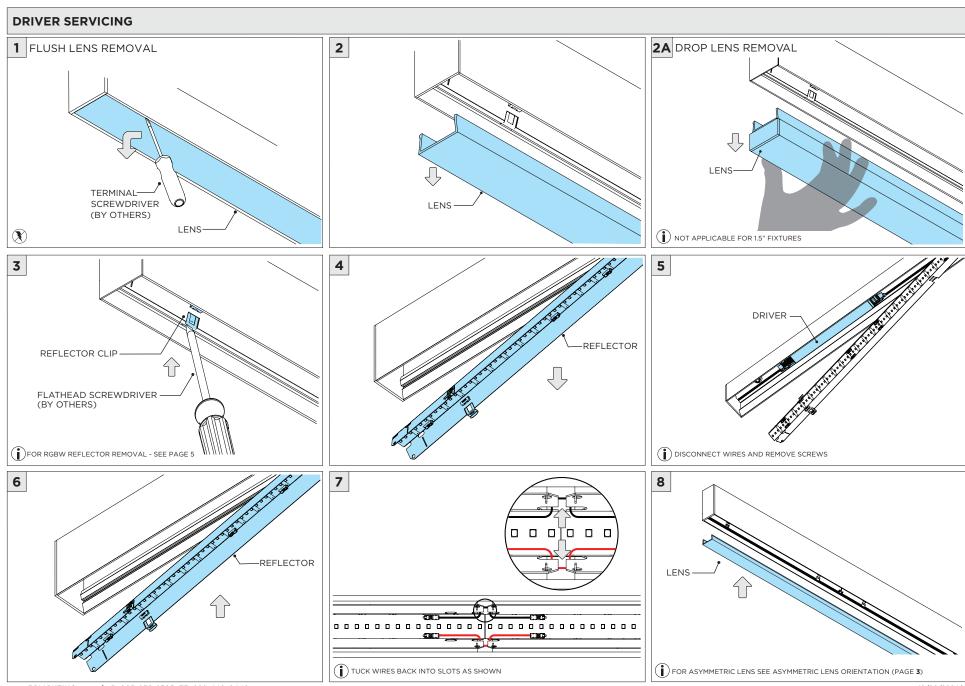

3.5" SURFACE LINIA



## **⚠** FOR **NEW CONSTRUCTION** INSTALLATION ONLY



| INSTRUCTION KEY | INFORMATION                                                                |
|-----------------|----------------------------------------------------------------------------|
| ↑ ADDITIONAL    | INSTALLATION SHOULD ONLY BE PERFORMED BY A CERTIFIED ELECTRICIAN           |
| • ATTENITION    | REFER TO LOCAL/NATIONAL CODES FOR PROPER INSTALLATION                      |
| (i) ATTENTION   | FAILURE TO FOLLOW INSTALLATION INSTRUCTION MAY VOID THE WARRANTY           |
| POWER ON        | DO NOT TOUCH LEDS. LEDS MUST BE PROTECTED FROM MECHANICAL STRESS OR DEBRIS |
| POWER OFF       | TURN OFF POWER DURING INSTALLATION OR SERVICING                            |