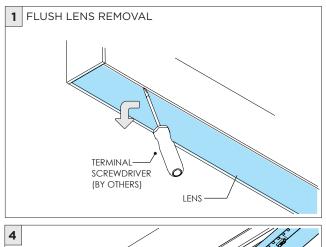

-1SLI, 3G-2SLI and 3G-4SLI 1.5", 2", and 3.5" SURFACE LINIA



## **⚠** FOR **NEW CONSTRUCTION** INSTALLATION ONLY



| INSTRUCTION KEY | INFORMATION                                                                |
|-----------------|----------------------------------------------------------------------------|
| ↑ ADDITIONAL    | INSTALLATION SHOULD ONLY BE PERFORMED BY A CERTIFIED ELECTRICIAN           |
| • ATTENITION    | REFER TO LOCAL/NATIONAL CODES FOR PROPER INSTALLATION                      |
| (i) ATTENTION   | FAILURE TO FOLLOW INSTALLATION INSTRUCTION MAY VOID THE WARRANTY           |
| POWER ON        | DO NOT TOUCH LEDS. LEDS MUST BE PROTECTED FROM MECHANICAL STRESS OR DEBRIS |
| POWER OFF       | TURN OFF POWER DURING INSTALLATION OR SERVICING                            |