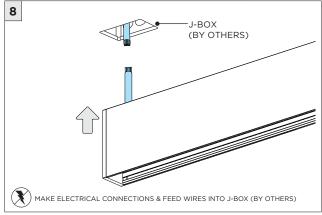

and 3G-4SLI 1.5", 2", and 3.5" SURFACE LINIA



## **⚠** FOR **NEW CONSTRUCTION** INSTALLATION ONLY



| INSTRUCTION KEY | INFORMATION                                                                |
|-----------------|----------------------------------------------------------------------------|
| ↑ ADDITIONAL    | INSTALLATION SHOULD ONLY BE PERFORMED BY A CERTIFIED ELECTRICIAN           |
| • ATTENITION    | REFER TO LOCAL/NATIONAL CODES FOR PROPER INSTALLATION                      |
| (i) ATTENTION   | FAILURE TO FOLLOW INSTALLATION INSTRUCTION MAY VOID THE WARRANTY           |
| POWER ON        | DO NOT TOUCH LEDS. LEDS MUST BE PROTECTED FROM MECHANICAL STRESS OR DEBRIS |
| POWER OFF       | TURN OFF POWER DURING INSTALLATION OR SERVICING                            |