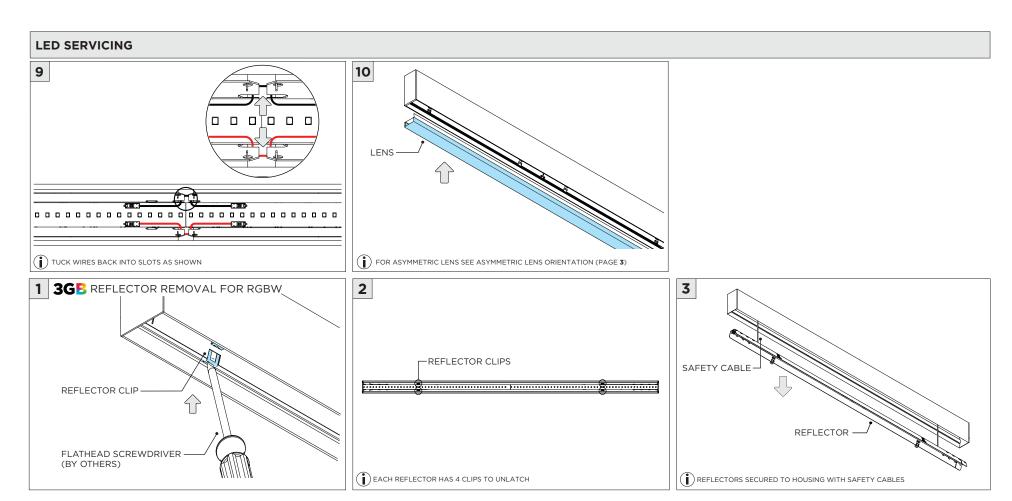

E LINIA



## **⚠** FOR **NEW CONSTRUCTION** INSTALLATION ONLY



| INSTRUCTION KEY | INFORMATION                                                                |
|-----------------|----------------------------------------------------------------------------|
| ↑ ADDITIONAL    | INSTALLATION SHOULD ONLY BE PERFORMED BY A CERTIFIED ELECTRICIAN           |
| • ATTENITION    | REFER TO LOCAL/NATIONAL CODES FOR PROPER INSTALLATION                      |
| (i) ATTENTION   | FAILURE TO FOLLOW INSTALLATION INSTRUCTION MAY VOID THE WARRANTY           |
| POWER ON        | DO NOT TOUCH LEDS. LEDS MUST BE PROTECTED FROM MECHANICAL STRESS OR DEBRIS |
| POWER OFF       | TURN OFF POWER DURING INSTALLATION OR SERVICING                            |