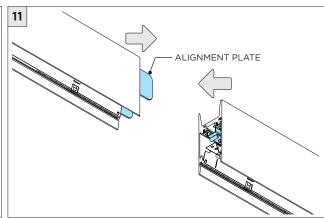

LI 1.5", 2", and 3.5" SURFACE LINIA



## **⚠** FOR **NEW CONSTRUCTION** INSTALLATION ONLY



| INSTRUCTION KEY | INFORMATION                                                                |
|-----------------|----------------------------------------------------------------------------|
| ↑ ADDITIONAL    | INSTALLATION SHOULD ONLY BE PERFORMED BY A CERTIFIED ELECTRICIAN           |
| • ATTENITION    | REFER TO LOCAL/NATIONAL CODES FOR PROPER INSTALLATION                      |
| (i) ATTENTION   | FAILURE TO FOLLOW INSTALLATION INSTRUCTION MAY VOID THE WARRANTY           |
| POWER ON        | DO NOT TOUCH LEDS. LEDS MUST BE PROTECTED FROM MECHANICAL STRESS OR DEBRIS |
| POWER OFF       | TURN OFF POWER DURING INSTALLATION OR SERVICING                            |