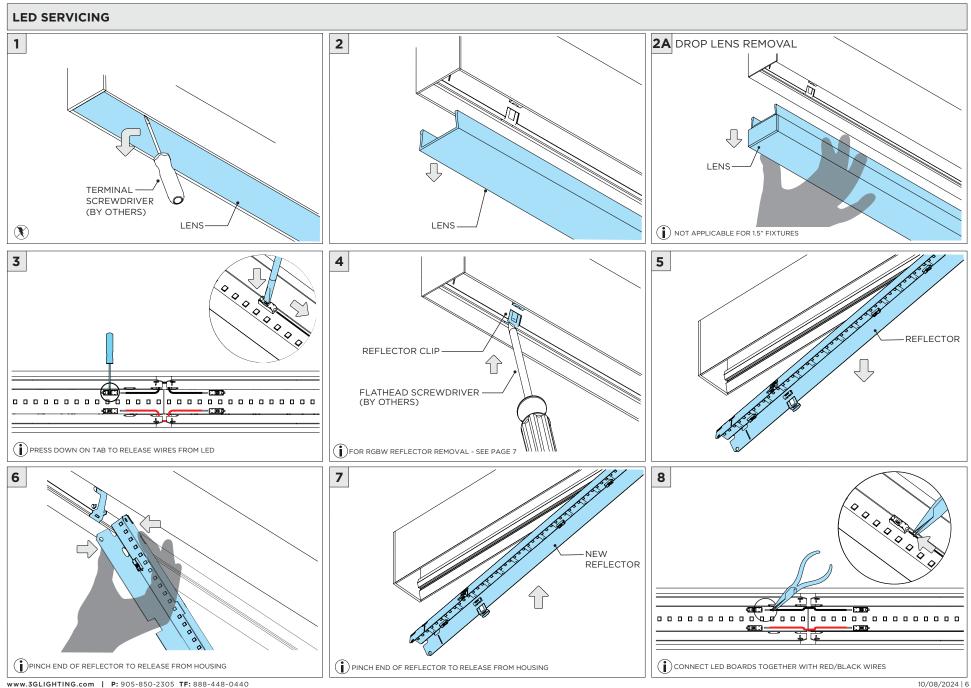

RFACE LINIA



## **⚠** FOR **NEW CONSTRUCTION** INSTALLATION ONLY



| INSTRUCTION KEY | INFORMATION                                                                |
|-----------------|----------------------------------------------------------------------------|
| ↑ ADDITIONAL    | INSTALLATION SHOULD ONLY BE PERFORMED BY A CERTIFIED ELECTRICIAN           |
| • ATTENITION    | REFER TO LOCAL/NATIONAL CODES FOR PROPER INSTALLATION                      |
| (i) ATTENTION   | FAILURE TO FOLLOW INSTALLATION INSTRUCTION MAY VOID THE WARRANTY           |
| POWER ON        | DO NOT TOUCH LEDS. LEDS MUST BE PROTECTED FROM MECHANICAL STRESS OR DEBRIS |
| POWER OFF       | TURN OFF POWER DURING INSTALLATION OR SERVICING                            |