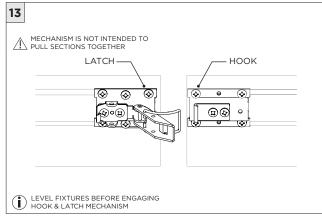

.5", 2", and 3.5" SURFACE LINIA



## **⚠** FOR **NEW CONSTRUCTION** INSTALLATION ONLY



| INSTRUCTION KEY | INFORMATION                                                                |
|-----------------|----------------------------------------------------------------------------|
| ↑ ADDITIONAL    | INSTALLATION SHOULD ONLY BE PERFORMED BY A CERTIFIED ELECTRICIAN           |
| • ATTENITION    | REFER TO LOCAL/NATIONAL CODES FOR PROPER INSTALLATION                      |
| (i) ATTENTION   | FAILURE TO FOLLOW INSTALLATION INSTRUCTION MAY VOID THE WARRANTY           |
| POWER ON        | DO NOT TOUCH LEDS. LEDS MUST BE PROTECTED FROM MECHANICAL STRESS OR DEBRIS |
| POWER OFF       | TURN OFF POWER DURING INSTALLATION OR SERVICING                            |