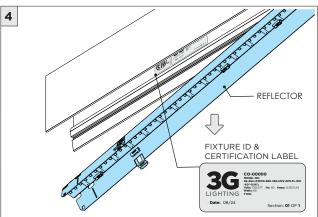

3G-2SLI and 3G-4SLI 1.5", 2", and 3.5" SURFACE LINIA



## **⚠** FOR **NEW CONSTRUCTION** INSTALLATION ONLY



| INSTRUCTION KEY | INFORMATION                                                                |
|-----------------|----------------------------------------------------------------------------|
| ↑ ADDITIONAL    | INSTALLATION SHOULD ONLY BE PERFORMED BY A CERTIFIED ELECTRICIAN           |
| • ATTENITION    | REFER TO LOCAL/NATIONAL CODES FOR PROPER INSTALLATION                      |
| (i) ATTENTION   | FAILURE TO FOLLOW INSTALLATION INSTRUCTION MAY VOID THE WARRANTY           |
| POWER ON        | DO NOT TOUCH LEDS. LEDS MUST BE PROTECTED FROM MECHANICAL STRESS OR DEBRIS |
| POWER OFF       | TURN OFF POWER DURING INSTALLATION OR SERVICING                            |