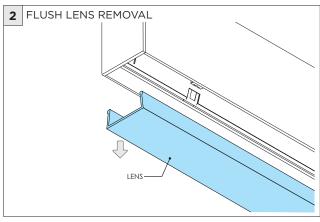

SLI, 3G-2SLI and 3G-4SLI 1.5", 2", and 3.5" SURFACE LINIA



## **⚠** FOR **NEW CONSTRUCTION** INSTALLATION ONLY



| INSTRUCTION KEY | INFORMATION                                                                |
|-----------------|----------------------------------------------------------------------------|
| ↑ ADDITIONAL    | INSTALLATION SHOULD ONLY BE PERFORMED BY A CERTIFIED ELECTRICIAN           |
| • ATTENITION    | REFER TO LOCAL/NATIONAL CODES FOR PROPER INSTALLATION                      |
| (i) ATTENTION   | FAILURE TO FOLLOW INSTALLATION INSTRUCTION MAY VOID THE WARRANTY           |
| POWER ON        | DO NOT TOUCH LEDS. LEDS MUST BE PROTECTED FROM MECHANICAL STRESS OR DEBRIS |
| POWER OFF       | TURN OFF POWER DURING INSTALLATION OR SERVICING                            |