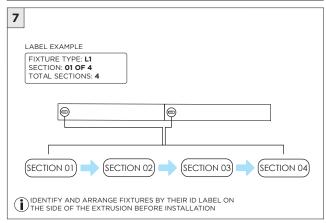

LI and 3G-4SLI 1.5", 2", and 3.5" SURFACE LINIA



## **⚠** FOR **NEW CONSTRUCTION** INSTALLATION ONLY



| INSTRUCTION KEY | INFORMATION                                                                |
|-----------------|----------------------------------------------------------------------------|
| ↑ ADDITIONAL    | INSTALLATION SHOULD ONLY BE PERFORMED BY A CERTIFIED ELECTRICIAN           |
| • ATTENITION    | REFER TO LOCAL/NATIONAL CODES FOR PROPER INSTALLATION                      |
| (i) ATTENTION   | FAILURE TO FOLLOW INSTALLATION INSTRUCTION MAY VOID THE WARRANTY           |
| POWER ON        | DO NOT TOUCH LEDS. LEDS MUST BE PROTECTED FROM MECHANICAL STRESS OR DEBRIS |
| POWER OFF       | TURN OFF POWER DURING INSTALLATION OR SERVICING                            |