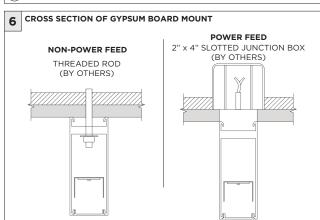

2SLI and 3G-4SLI 1.5", 2", and 3.5" SURFACE LINIA



## **⚠** FOR **NEW CONSTRUCTION** INSTALLATION ONLY



| INSTRUCTION KEY | INFORMATION                                                                |
|-----------------|----------------------------------------------------------------------------|
| ↑ ADDITIONAL    | INSTALLATION SHOULD ONLY BE PERFORMED BY A CERTIFIED ELECTRICIAN           |
| • ATTENITION    | REFER TO LOCAL/NATIONAL CODES FOR PROPER INSTALLATION                      |
| (i) ATTENTION   | FAILURE TO FOLLOW INSTALLATION INSTRUCTION MAY VOID THE WARRANTY           |
| POWER ON        | DO NOT TOUCH LEDS. LEDS MUST BE PROTECTED FROM MECHANICAL STRESS OR DEBRIS |
| POWER OFF       | TURN OFF POWER DURING INSTALLATION OR SERVICING                            |