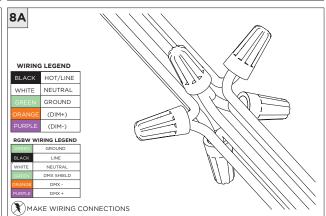

nd 3G-4SLI 1.5", 2", and 3.5" SURFACE LINIA



## **⚠** FOR **NEW CONSTRUCTION** INSTALLATION ONLY



| INSTRUCTION KEY | INFORMATION                                                                |
|-----------------|----------------------------------------------------------------------------|
| ↑ ADDITIONAL    | INSTALLATION SHOULD ONLY BE PERFORMED BY A CERTIFIED ELECTRICIAN           |
| • ATTENITION    | REFER TO LOCAL/NATIONAL CODES FOR PROPER INSTALLATION                      |
| (i) ATTENTION   | FAILURE TO FOLLOW INSTALLATION INSTRUCTION MAY VOID THE WARRANTY           |
| POWER ON        | DO NOT TOUCH LEDS. LEDS MUST BE PROTECTED FROM MECHANICAL STRESS OR DEBRIS |
| POWER OFF       | TURN OFF POWER DURING INSTALLATION OR SERVICING                            |