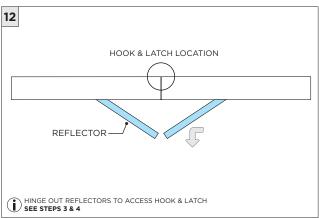

1.5", 2", and 3.5" SURFACE LINIA



## **⚠** FOR **NEW CONSTRUCTION** INSTALLATION ONLY



| INSTRUCTION KEY | INFORMATION                                                                |
|-----------------|----------------------------------------------------------------------------|
| ↑ ADDITIONAL    | INSTALLATION SHOULD ONLY BE PERFORMED BY A CERTIFIED ELECTRICIAN           |
| • ATTENITION    | REFER TO LOCAL/NATIONAL CODES FOR PROPER INSTALLATION                      |
| (i) ATTENTION   | FAILURE TO FOLLOW INSTALLATION INSTRUCTION MAY VOID THE WARRANTY           |
| POWER ON        | DO NOT TOUCH LEDS. LEDS MUST BE PROTECTED FROM MECHANICAL STRESS OR DEBRIS |
| POWER OFF       | TURN OFF POWER DURING INSTALLATION OR SERVICING                            |