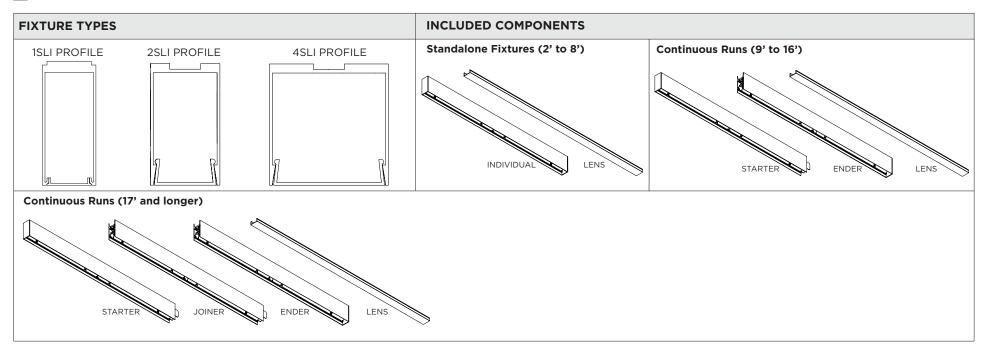

## 3G-1SLI, 3G-2SLI and 3G-4SLI 1.5", 2", and 3.5" SURFACE LINIA



## **⚠** FOR **NEW CONSTRUCTION** INSTALLATION ONLY



| INSTRUCTION KEY | INFORMATION                                                                |
|-----------------|----------------------------------------------------------------------------|
| ↑ ADDITIONAL    | INSTALLATION SHOULD ONLY BE PERFORMED BY A CERTIFIED ELECTRICIAN           |
| • ATTENITION    | REFER TO LOCAL/NATIONAL CODES FOR PROPER INSTALLATION                      |
| (i) ATTENTION   | FAILURE TO FOLLOW INSTALLATION INSTRUCTION MAY VOID THE WARRANTY           |
| POWER ON        | DO NOT TOUCH LEDS. LEDS MUST BE PROTECTED FROM MECHANICAL STRESS OR DEBRIS |
| POWER OFF       | TURN OFF POWER DURING INSTALLATION OR SERVICING                            |