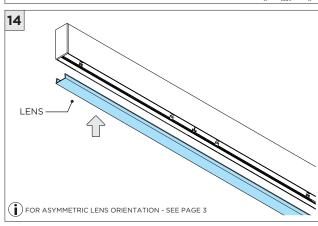

", 2", and 3.5" SURFACE LINIA



## **⚠** FOR **NEW CONSTRUCTION** INSTALLATION ONLY



| INSTRUCTION KEY | INFORMATION                                                                |
|-----------------|----------------------------------------------------------------------------|
| ↑ ADDITIONAL    | INSTALLATION SHOULD ONLY BE PERFORMED BY A CERTIFIED ELECTRICIAN           |
| • ATTENITION    | REFER TO LOCAL/NATIONAL CODES FOR PROPER INSTALLATION                      |
| (i) ATTENTION   | FAILURE TO FOLLOW INSTALLATION INSTRUCTION MAY VOID THE WARRANTY           |
| POWER ON        | DO NOT TOUCH LEDS. LEDS MUST BE PROTECTED FROM MECHANICAL STRESS OR DEBRIS |
| POWER OFF       | TURN OFF POWER DURING INSTALLATION OR SERVICING                            |