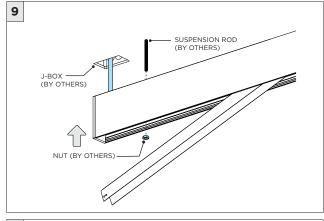

G-4SLI 1.5", 2", and 3.5" SURFACE LINIA



## **⚠** FOR **NEW CONSTRUCTION** INSTALLATION ONLY



| INSTRUCTION KEY | INFORMATION                                                                |
|-----------------|----------------------------------------------------------------------------|
| ↑ ADDITIONAL    | INSTALLATION SHOULD ONLY BE PERFORMED BY A CERTIFIED ELECTRICIAN           |
| • ATTENITION    | REFER TO LOCAL/NATIONAL CODES FOR PROPER INSTALLATION                      |
| (i) ATTENTION   | FAILURE TO FOLLOW INSTALLATION INSTRUCTION MAY VOID THE WARRANTY           |
| POWER ON        | DO NOT TOUCH LEDS. LEDS MUST BE PROTECTED FROM MECHANICAL STRESS OR DEBRIS |
| POWER OFF       | TURN OFF POWER DURING INSTALLATION OR SERVICING                            |