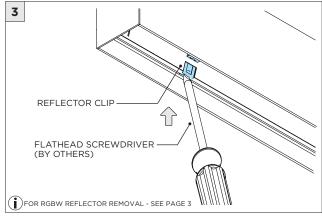

I, 3G-2SLI and 3G-4SLI 1.5", 2", and 3.5" SURFACE LINIA



## **⚠** FOR **NEW CONSTRUCTION** INSTALLATION ONLY



| INSTRUCTION KEY | INFORMATION                                                                |
|-----------------|----------------------------------------------------------------------------|
| ↑ ADDITIONAL    | INSTALLATION SHOULD ONLY BE PERFORMED BY A CERTIFIED ELECTRICIAN           |
| • ATTENITION    | REFER TO LOCAL/NATIONAL CODES FOR PROPER INSTALLATION                      |
| (i) ATTENTION   | FAILURE TO FOLLOW INSTALLATION INSTRUCTION MAY VOID THE WARRANTY           |
| POWER ON        | DO NOT TOUCH LEDS. LEDS MUST BE PROTECTED FROM MECHANICAL STRESS OR DEBRIS |
| POWER OFF       | TURN OFF POWER DURING INSTALLATION OR SERVICING                            |