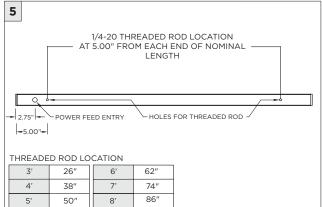

G-2SLI and 3G-4SLI 1.5", 2", and 3.5" SURFACE LINIA



## **⚠** FOR **NEW CONSTRUCTION** INSTALLATION ONLY



| INSTRUCTION KEY | INFORMATION                                                                |
|-----------------|----------------------------------------------------------------------------|
| ↑ ADDITIONAL    | INSTALLATION SHOULD ONLY BE PERFORMED BY A CERTIFIED ELECTRICIAN           |
| • ATTENITION    | REFER TO LOCAL/NATIONAL CODES FOR PROPER INSTALLATION                      |
| (i) ATTENTION   | FAILURE TO FOLLOW INSTALLATION INSTRUCTION MAY VOID THE WARRANTY           |
| POWER ON        | DO NOT TOUCH LEDS. LEDS MUST BE PROTECTED FROM MECHANICAL STRESS OR DEBRIS |
| POWER OFF       | TURN OFF POWER DURING INSTALLATION OR SERVICING                            |