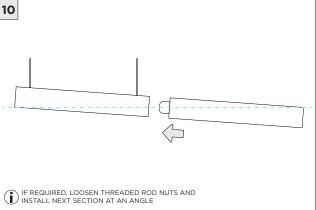

4SLI 1.5", 2", and 3.5" SURFACE LINIA



## **⚠** FOR **NEW CONSTRUCTION** INSTALLATION ONLY



| INSTRUCTION KEY | INFORMATION                                                                |
|-----------------|----------------------------------------------------------------------------|
| ↑ ADDITIONAL    | INSTALLATION SHOULD ONLY BE PERFORMED BY A CERTIFIED ELECTRICIAN           |
| • ATTENITION    | REFER TO LOCAL/NATIONAL CODES FOR PROPER INSTALLATION                      |
| (i) ATTENTION   | FAILURE TO FOLLOW INSTALLATION INSTRUCTION MAY VOID THE WARRANTY           |
| POWER ON        | DO NOT TOUCH LEDS. LEDS MUST BE PROTECTED FROM MECHANICAL STRESS OR DEBRIS |
| POWER OFF       | TURN OFF POWER DURING INSTALLATION OR SERVICING                            |