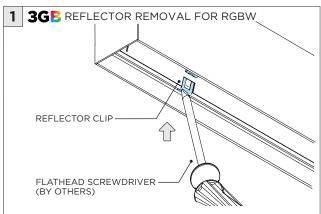

2", and 3.5" SURFACE LINIA



## **⚠** FOR **NEW CONSTRUCTION** INSTALLATION ONLY



| INSTRUCTION KEY | INFORMATION                                                                |
|-----------------|----------------------------------------------------------------------------|
| ↑ ADDITIONAL    | INSTALLATION SHOULD ONLY BE PERFORMED BY A CERTIFIED ELECTRICIAN           |
| • ATTENITION    | REFER TO LOCAL/NATIONAL CODES FOR PROPER INSTALLATION                      |
| (i) ATTENTION   | FAILURE TO FOLLOW INSTALLATION INSTRUCTION MAY VOID THE WARRANTY           |
| POWER ON        | DO NOT TOUCH LEDS. LEDS MUST BE PROTECTED FROM MECHANICAL STRESS OR DEBRIS |
| POWER OFF       | TURN OFF POWER DURING INSTALLATION OR SERVICING                            |