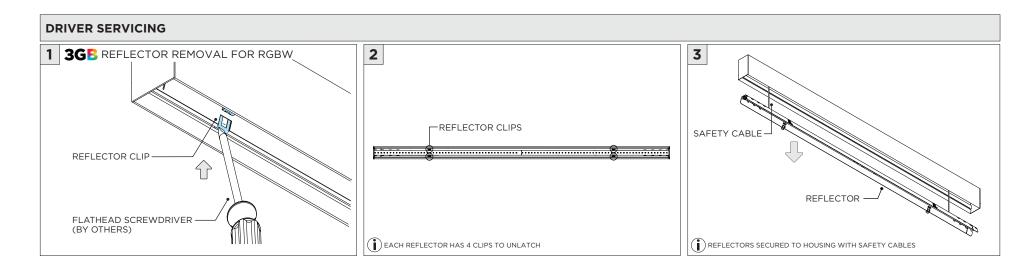

" SURFACE LINIA



## **⚠** FOR **NEW CONSTRUCTION** INSTALLATION ONLY



| INSTRUCTION KEY | INFORMATION                                                                |
|-----------------|----------------------------------------------------------------------------|
| ↑ ADDITIONAL    | INSTALLATION SHOULD ONLY BE PERFORMED BY A CERTIFIED ELECTRICIAN           |
| • ATTENITION    | REFER TO LOCAL/NATIONAL CODES FOR PROPER INSTALLATION                      |
| (i) ATTENTION   | FAILURE TO FOLLOW INSTALLATION INSTRUCTION MAY VOID THE WARRANTY           |
| POWER ON        | DO NOT TOUCH LEDS. LEDS MUST BE PROTECTED FROM MECHANICAL STRESS OR DEBRIS |
| POWER OFF       | TURN OFF POWER DURING INSTALLATION OR SERVICING                            |