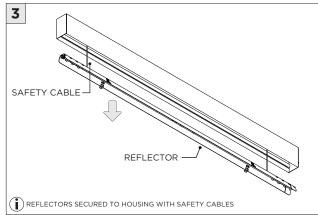

and 3.5" SURFACE LINIA



## **⚠** FOR **NEW CONSTRUCTION** INSTALLATION ONLY



| INSTRUCTION KEY | INFORMATION                                                                |
|-----------------|----------------------------------------------------------------------------|
| ↑ ADDITIONAL    | INSTALLATION SHOULD ONLY BE PERFORMED BY A CERTIFIED ELECTRICIAN           |
| • ATTENITION    | REFER TO LOCAL/NATIONAL CODES FOR PROPER INSTALLATION                      |
| (i) ATTENTION   | FAILURE TO FOLLOW INSTALLATION INSTRUCTION MAY VOID THE WARRANTY           |
| POWER ON        | DO NOT TOUCH LEDS. LEDS MUST BE PROTECTED FROM MECHANICAL STRESS OR DEBRIS |
| POWER OFF       | TURN OFF POWER DURING INSTALLATION OR SERVICING                            |