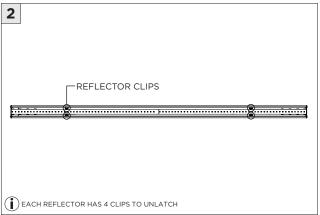

", and 3.5" SURFACE LINIA



## **⚠** FOR **NEW CONSTRUCTION** INSTALLATION ONLY



| INSTRUCTION KEY | INFORMATION                                                                |
|-----------------|----------------------------------------------------------------------------|
| ↑ ADDITIONAL    | INSTALLATION SHOULD ONLY BE PERFORMED BY A CERTIFIED ELECTRICIAN           |
| • ATTENITION    | REFER TO LOCAL/NATIONAL CODES FOR PROPER INSTALLATION                      |
| (i) ATTENTION   | FAILURE TO FOLLOW INSTALLATION INSTRUCTION MAY VOID THE WARRANTY           |
| POWER ON        | DO NOT TOUCH LEDS. LEDS MUST BE PROTECTED FROM MECHANICAL STRESS OR DEBRIS |
| POWER OFF       | TURN OFF POWER DURING INSTALLATION OR SERVICING                            |