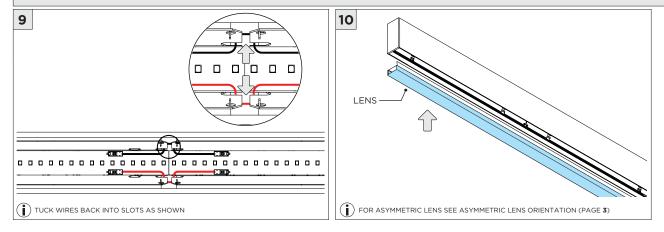

---------------------------------------------------------------------------------------------------------------------------------------------------------------------------------------------|
| ADDITIONAL ATTENTION POWER ON POWER OFF | INSTALLATION SHOULD ONLY BE PERFORMED BY A CERTIFIED ELECTRICIAN<br>REFER TO LOCAL/NATIONAL CODES FOR PROPER INSTALLATION<br>FAILURE TO FOLLOW INSTALLATION INSTRUCTION MAY VOID THE WARRANTY<br>DO NOT TOUCH LEDS. LEDS MUST BE PROTECTED FROM MECHANICAL STRESS OR DEBRIS<br>TURN OFF POWER DURING INSTALLATION OR SERVICING |



### OVERVIEW





#### ASYMMETRIC LENS ORIENTATION





# MOUNTING TYPES & T-BAR WIDTH



















www.3GLIGHTING.com | P: 905-850-2305 TF: 888-448-0440





www.3GLIGHTING.com | P: 905-850-2305 TF: 888-448-0440



### LED SERVICING