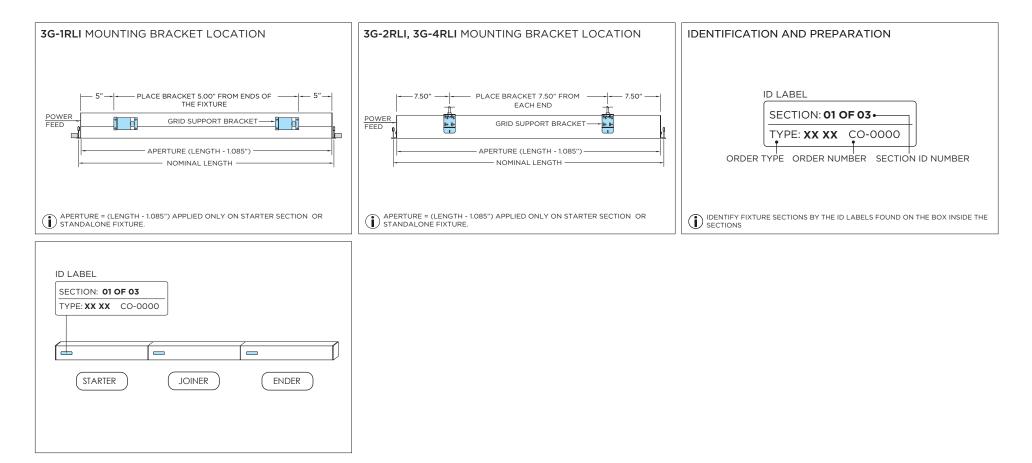

# MOUNTING TYPES & T-BAR WIDTH

www.3GLIGHTING.com | P: 905-850-2305 TF: 888-448-0440

www.3GLIGHTING.com | P: 905-850-2305 TF: 888-448-0440