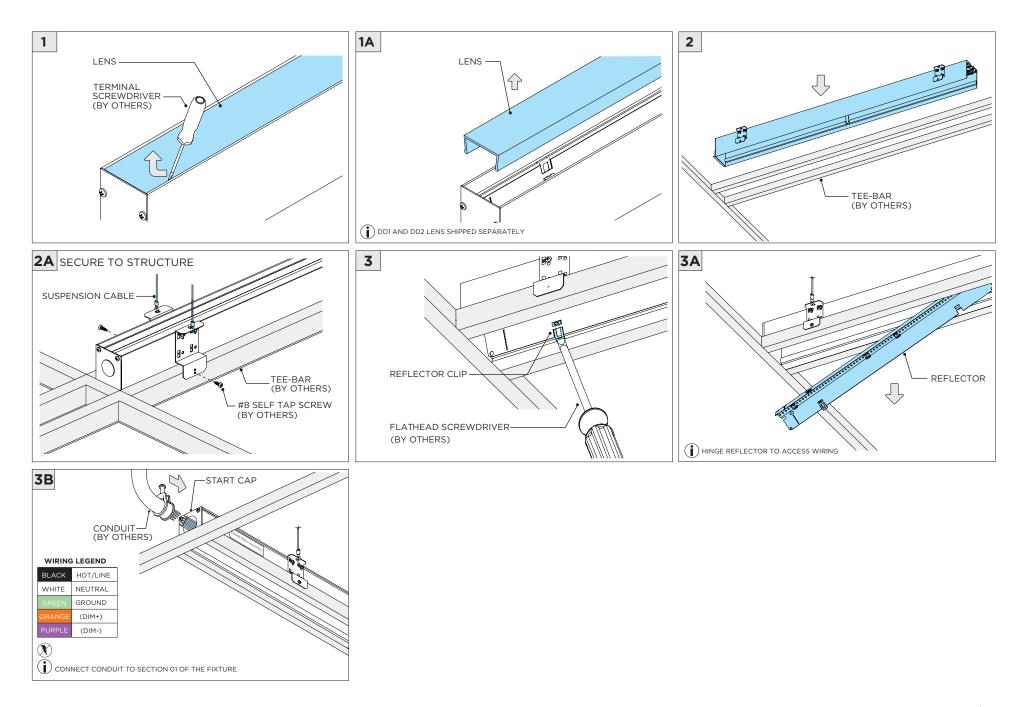

-------------|--------------------------------------------------------------------------------------------------------------------------------------------------------------------------------------------------------------------------------------------------------------------------------------------------------------------------------|
| ADDITIONAL ATTENTION POWER ON POWER OFF | INSTALLATION SHOULD ONLY BE PERFORMED BY A CERTIFIED ELECTRICIAN<br>REFER TO LOCAL/NATIONAL CODES FOR PROPER INSTALLATION<br>FAILURE TO FOLLOW INSTALLATION INSTRUCTION MAY VOID THE WARRANTY<br>DO NOT TOUCH LEDS. LEDS MUST BE PROTECTED FROM MECHANICAL STRESS OR DEBRIS<br>TURN OFF POWER DURING INSTALLATION OR SERVICING |



### OVERVIEW





#### ASYMMETRIC LENS ORIENTATION





# MOUNTING TYPES & T-BAR WIDTH



















www.3GLIGHTING.com | P: 905-850-2305 TF: 888-448-0440





www.3GLIGHTING.com | P: 905-850-2305 TF: 888-448-0440



### LED SERVICING