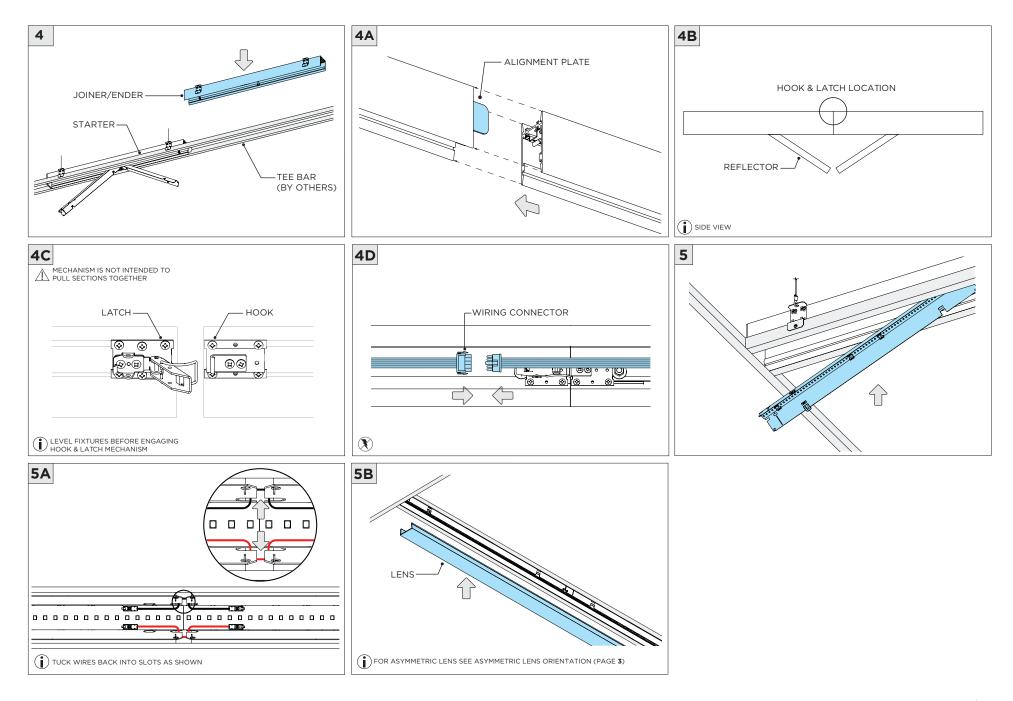

---------|--------------------------------------------------------------------------------------------------------------------------------------------------------------------------------------------------------------------------------------------------------------------------------------------------------------------------------|
| ADDITIONAL ATTENTION POWER ON POWER OFF | INSTALLATION SHOULD ONLY BE PERFORMED BY A CERTIFIED ELECTRICIAN<br>REFER TO LOCAL/NATIONAL CODES FOR PROPER INSTALLATION<br>FAILURE TO FOLLOW INSTALLATION INSTRUCTION MAY VOID THE WARRANTY<br>DO NOT TOUCH LEDS. LEDS MUST BE PROTECTED FROM MECHANICAL STRESS OR DEBRIS<br>TURN OFF POWER DURING INSTALLATION OR SERVICING |



### OVERVIEW





#### ASYMMETRIC LENS ORIENTATION





# MOUNTING TYPES & T-BAR WIDTH



















www.3GLIGHTING.com | P: 905-850-2305 TF: 888-448-0440





www.3GLIGHTING.com | P: 905-850-2305 TF: 888-448-0440



### LED SERVICING