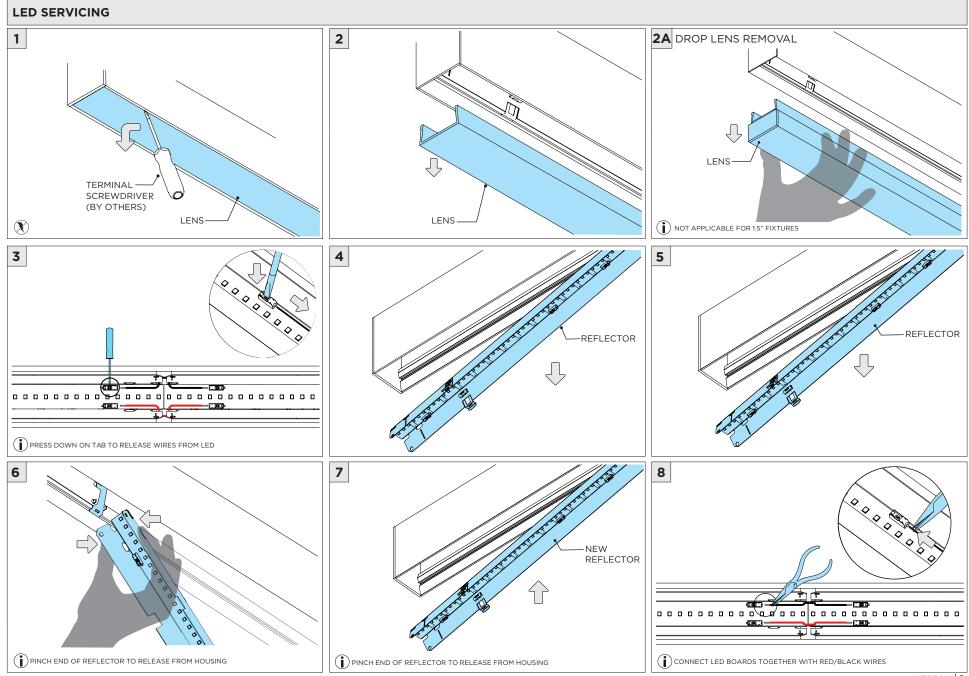

---------------------------------------------------------------------------------------------------------------------------------------------------------------------------------------------------------------------------------------------------------------------------|
| ADDITIONAL ATTENTION POWER ON POWER OFF | INSTALLATION SHOULD ONLY BE PERFORMED BY A CERTIFIED ELECTRICIAN<br>REFER TO LOCAL/NATIONAL CODES FOR PROPER INSTALLATION<br>FAILURE TO FOLLOW INSTALLATION INSTRUCTION MAY VOID THE WARRANTY<br>DO NOT TOUCH LEDS. LEDS MUST BE PROTECTED FROM MECHANICAL STRESS OR DEBRIS<br>TURN OFF POWER DURING INSTALLATION OR SERVICING |



### OVERVIEW





#### ASYMMETRIC LENS ORIENTATION





# MOUNTING TYPES & T-BAR WIDTH



















www.3GLIGHTING.com | P: 905-850-2305 TF: 888-448-0440





www.3GLIGHTING.com | P: 905-850-2305 TF: 888-448-0440



### LED SERVICING