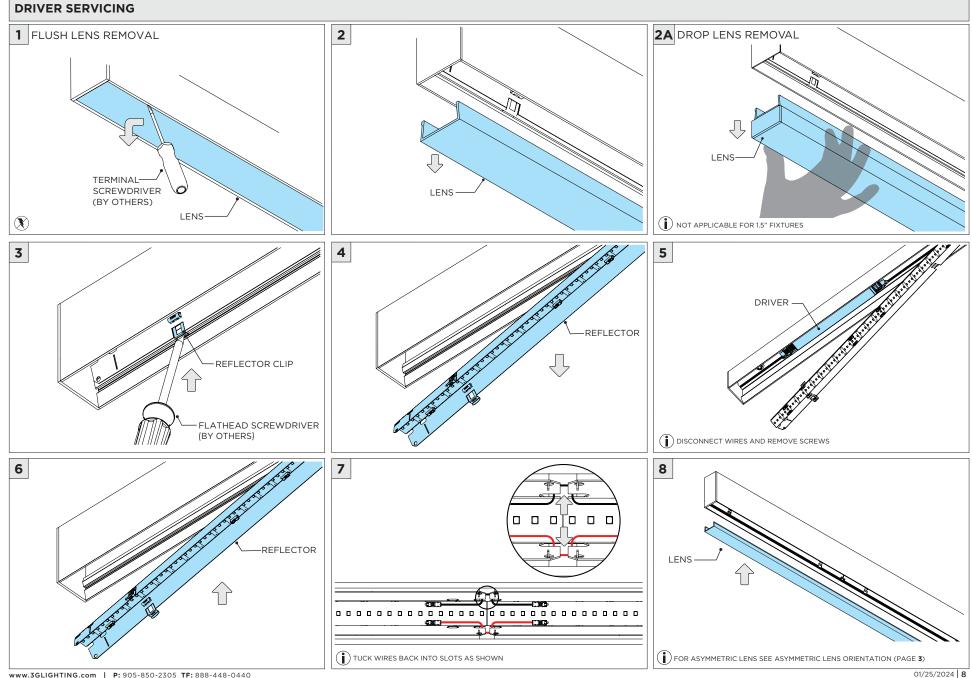

-----|--------------------------------------------------------------------------------------------------------------------------------------------------------------------------------------------------------------------------------------------------------------------------------------------------------------------------------|
| ADDITIONAL ATTENTION POWER ON POWER OFF | INSTALLATION SHOULD ONLY BE PERFORMED BY A CERTIFIED ELECTRICIAN<br>REFER TO LOCAL/NATIONAL CODES FOR PROPER INSTALLATION<br>FAILURE TO FOLLOW INSTALLATION INSTRUCTION MAY VOID THE WARRANTY<br>DO NOT TOUCH LEDS. LEDS MUST BE PROTECTED FROM MECHANICAL STRESS OR DEBRIS<br>TURN OFF POWER DURING INSTALLATION OR SERVICING |



### OVERVIEW





#### ASYMMETRIC LENS ORIENTATION





# MOUNTING TYPES & T-BAR WIDTH



















www.3GLIGHTING.com | P: 905-850-2305 TF: 888-448-0440





www.3GLIGHTING.com | P: 905-850-2305 TF: 888-448-0440



### LED SERVICING