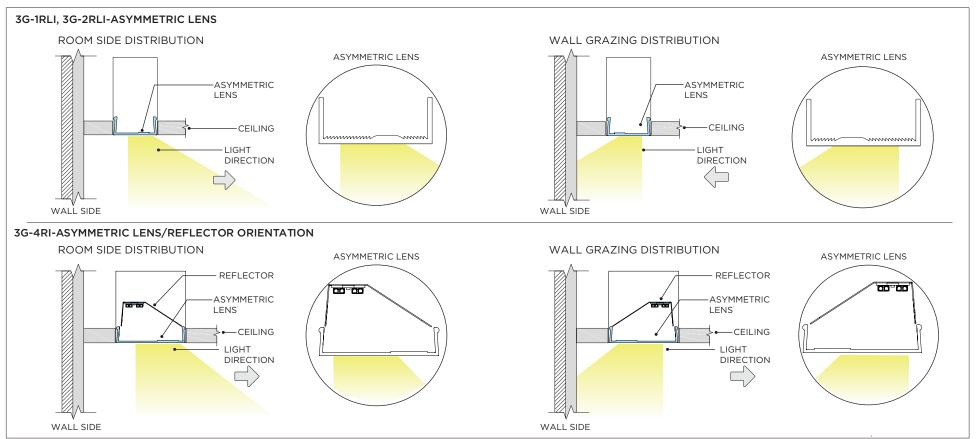

|
|-----------------------------------------|--------------------------------------------------------------------------------------------------------------------------------------------------------------------------------------------------------------------------------------------------------------------------------------------------------------------------------|
| ADDITIONAL ATTENTION POWER ON POWER OFF | INSTALLATION SHOULD ONLY BE PERFORMED BY A CERTIFIED ELECTRICIAN<br>REFER TO LOCAL/NATIONAL CODES FOR PROPER INSTALLATION<br>FAILURE TO FOLLOW INSTALLATION INSTRUCTION MAY VOID THE WARRANTY<br>DO NOT TOUCH LEDS. LEDS MUST BE PROTECTED FROM MECHANICAL STRESS OR DEBRIS<br>TURN OFF POWER DURING INSTALLATION OR SERVICING |



### OVERVIEW





#### ASYMMETRIC LENS ORIENTATION





# MOUNTING TYPES & T-BAR WIDTH



















www.3GLIGHTING.com | P: 905-850-2305 TF: 888-448-0440





www.3GLIGHTING.com | P: 905-850-2305 TF: 888-448-0440



### LED SERVICING