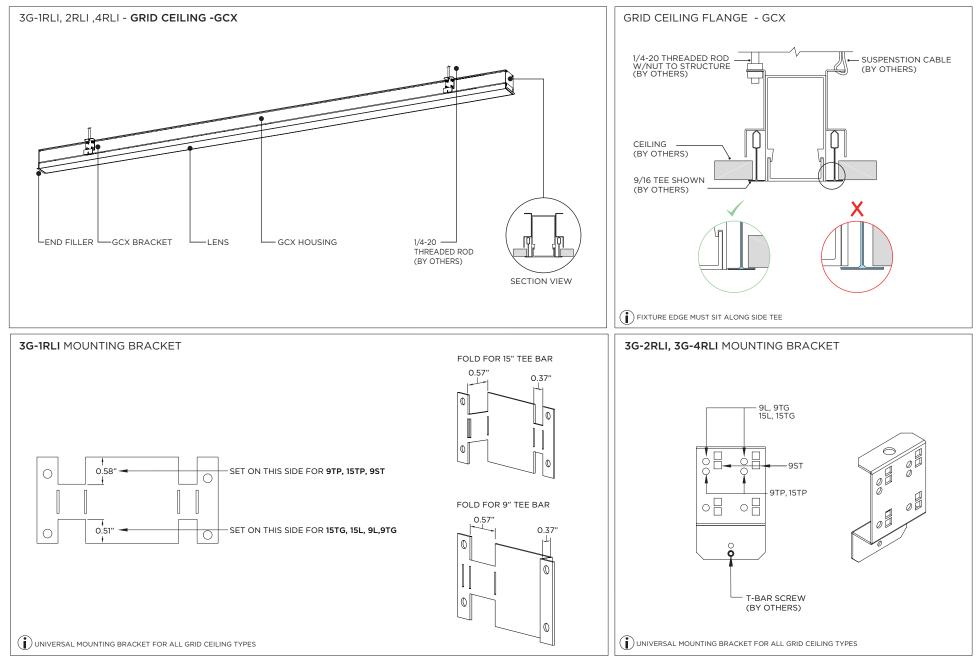

# MOUNTING TYPES & T-BAR WIDTH

www.3GLIGHTING.com | P: 905-850-2305 TF: 888-448-0440

www.3GLIGHTING.com | P: 905-850-2305 TF: 888-448-0440