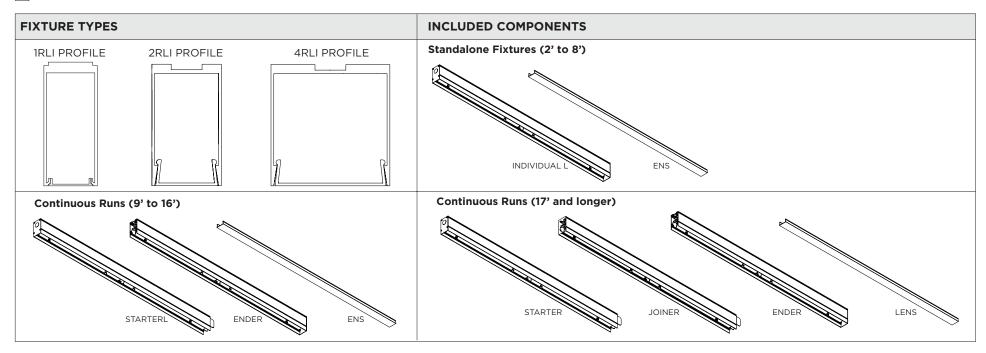

# 3G-1RLI, 3G-2RLI, and 3G-4RLI 1.5", 2", and 3.5" RECESSED LINIA

TRIMLESS FLANGE



# **⚠** FOR **NEW CONSTRUCTION** INSTALLATION ONLY



| INSTRUCTION KEY | INFORMATION                                                                 |
|-----------------|-----------------------------------------------------------------------------|
| ADDITIONAL      |                                                                             |
|                 | INSTALLATION SHOULD ONLY BE PERFORMED BY A CERTIFIED ELECTRICIAN            |
| (i) ATTENTION   | REFER TO LOCAL/NATIONAL CODES FOR PROPER INSTALLATION                       |
| POWER ON        | FAILURE TO FOLLOW INSTALLATION INSTRUCTION MAY VOID THE WARRANTY            |
|                 | DO NOT TOUCH LEDS. LEDS MUST BE PROTECTED FROM MECHANICA L STRESS OR DEBRIS |
| POWER OFF       | TURN OFF POWER DURING INSTALLATION OR SERVICING                             |



#### **OVER