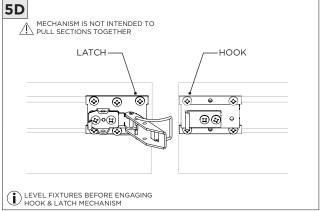

H LEDS. LEDS MUST BE PROTECTED FROM MECHANICA L STRESS OR DEBRIS |
| POWER OFF       | TURN OFF POWER DURING INSTALLATION OR SERVICING                             |



#### **OVERVIEW**





# FIXTURE TYPE WIDTH LENGTH 3G-1RLI 2.250" LENGTH + 0.500" 3G-2RLI 2.500" LENGTH + 0.500" 3G-4RLI 3.930" LENGTH + 0.500"



#### **BLOCKING SUPPORT SPACING**

| FIXTURE TYPE | MIN. DISTANCE | MAX DISTANCE |
|--------------|---------------|--------------|
| 3G-1RLI      | 2.25"         | 2.55"        |
| 3G-2RLI      | 2.50"         | 2.80"        |
| 3G-4RLI      | 3.96"         | 4.26"        |
|              |               |              |

INSTALLATION INSTRUCTIONS



#### ASYMMETRIC LENS ORIENTATION









## **INSTALLATION INSTRUCTIONS**















## **INSTALLATION INSTRUCTIONS**



































# **LED SERVICING**