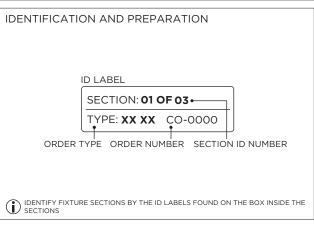

INSTALLATION INSTRUCTION MAY VOID THE WARRANTY            |
|                 | DO NOT TOUCH LEDS. LEDS MUST BE PROTECTED FROM MECHANICA L STRESS OR DEBRIS |
| POWER OFF       | TURN OFF POWER DURING INSTALLATION OR SERVICING                             |



#### **OVERVIEW**





# FIXTURE TYPE WIDTH LENGTH 3G-1RLI 2.250" LENGTH + 0.500" 3G-2RLI 2.500" LENGTH + 0.500" 3G-4RLI 3.930" LENGTH + 0.500"



#### **BLOCKING SUPPORT SPACING**

| FIXTURE TYPE | MIN. DISTANCE | MAX DISTANCE |
|--------------|---------------|--------------|
| 3G-1RLI      | 2.25"         | 2.55"        |
| 3G-2RLI      | 2.50"         | 2.80"        |
| 3G-4RLI      | 3.96"         | 4.26"        |
|              |               |              |

INSTALLATION INSTRUCTIONS



#### ASYMMETRIC LENS ORIENTATION









## **INSTALLATION INSTRUCTIONS**















## **INSTALLATION INSTRUCTIONS**



































# **LED SERVICING**