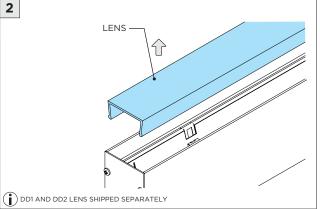

WARRANTY            |
|                 | DO NOT TOUCH LEDS. LEDS MUST BE PROTECTED FROM MECHANICA L STRESS OR DEBRIS |
| POWER OFF       | TURN OFF POWER DURING INSTALLATION OR SERVICING                             |



#### **OVERVIEW**





# FIXTURE TYPE WIDTH LENGTH 3G-1RLI 2.250" LENGTH + 0.500" 3G-2RLI 2.500" LENGTH + 0.500" 3G-4RLI 3.930" LENGTH + 0.500"



#### **BLOCKING SUPPORT SPACING**

| FIXTURE TYPE | MIN. DISTANCE | MAX DISTANCE |
|--------------|---------------|--------------|
| 3G-1RLI      | 2.25"         | 2.55"        |
| 3G-2RLI      | 2.50"         | 2.80"        |
| 3G-4RLI      | 3.96"         | 4.26"        |
|              |               |              |

INSTALLATION INSTRUCTIONS



#### ASYMMETRIC LENS ORIENTATION









## **INSTALLATION INSTRUCTIONS**















## **INSTALLATION INSTRUCTIONS**



































# **LED SERVICING**