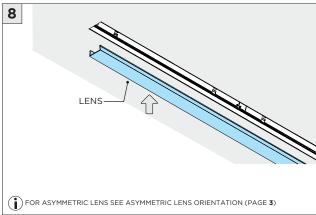

UST BE PROTECTED FROM MECHANICA L STRESS OR DEBRIS |
| POWER OFF       | TURN OFF POWER DURING INSTALLATION OR SERVICING                             |



#### **OVERVIEW**





# FIXTURE TYPE WIDTH LENGTH 3G-1RLI 2.250" LENGTH + 0.500" 3G-2RLI 2.500" LENGTH + 0.500" 3G-4RLI 3.930" LENGTH + 0.500"



#### **BLOCKING SUPPORT SPACING**

| FIXTURE TYPE | MIN. DISTANCE | MAX DISTANCE |
|--------------|---------------|--------------|
| 3G-1RLI      | 2.25"         | 2.55"        |
| 3G-2RLI      | 2.50"         | 2.80"        |
| 3G-4RLI      | 3.96"         | 4.26"        |
|              |               |              |

INSTALLATION INSTRUCTIONS



#### ASYMMETRIC LENS ORIENTATION









## **INSTALLATION INSTRUCTIONS**















## **INSTALLATION INSTRUCTIONS**



































# **LED SERVICING**