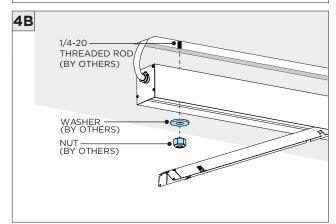

|
|                 | DO NOT TOUCH LEDS. LEDS MUST BE PROTECTED FROM MECHANICA L STRESS OR DEBRIS |
| POWER OFF       | TURN OFF POWER DURING INSTALLATION OR SERVICING                             |



#### **OVERVIEW**





# FIXTURE TYPE WIDTH LENGTH 3G-1RLI 2.250" LENGTH + 0.500" 3G-2RLI 2.500" LENGTH + 0.500" 3G-4RLI 3.930" LENGTH + 0.500"



#### **BLOCKING SUPPORT SPACING**

| FIXTURE TYPE | MIN. DISTANCE | MAX DISTANCE |
|--------------|---------------|--------------|
| 3G-1RLI      | 2.25"         | 2.55"        |
| 3G-2RLI      | 2.50"         | 2.80"        |
| 3G-4RLI      | 3.96"         | 4.26"        |
|              |               |              |

INSTALLATION INSTRUCTIONS



#### ASYMMETRIC LENS ORIENTATION









## **INSTALLATION INSTRUCTIONS**















## **INSTALLATION INSTRUCTIONS**



































# **LED SERVICING**