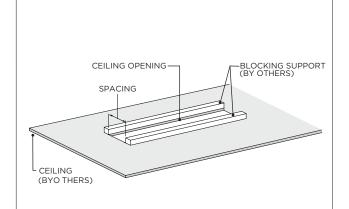

#### **BLOCKING SUPPORT SPACING**

| FIXTURE TYPE | MIN. DISTANCE | MAX DISTANCE |
|--------------|---------------|--------------|
| 3G-1RLI      | 2.25"         | 2.55"        |
| 3G-2RLI      | 2.50"         | 2.80"        |
| 3G-4RLI      | 3.96"         | 4.26"        |
|              |               |              |