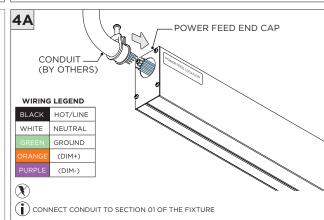

Y            |
|                 | DO NOT TOUCH LEDS. LEDS MUST BE PROTECTED FROM MECHANICA L STRESS OR DEBRIS |
| POWER OFF       | TURN OFF POWER DURING INSTALLATION OR SERVICING                             |



#### **OVERVIEW**





# FIXTURE TYPE WIDTH LENGTH 3G-1RLI 2.250" LENGTH + 0.500" 3G-2RLI 2.500" LENGTH + 0.500" 3G-4RLI 3.930" LENGTH + 0.500"



#### **BLOCKING SUPPORT SPACING**

| FIXTURE TYPE | MIN. DISTANCE | MAX DISTANCE |
|--------------|---------------|--------------|
| 3G-1RLI      | 2.25"         | 2.55"        |
| 3G-2RLI      | 2.50"         | 2.80"        |
| 3G-4RLI      | 3.96"         | 4.26"        |
|              |               |              |

INSTALLATION INSTRUCTIONS



#### ASYMMETRIC LENS ORIENTATION









## **INSTALLATION INSTRUCTIONS**















## **INSTALLATION INSTRUCTIONS**



































# **LED SERVICING**