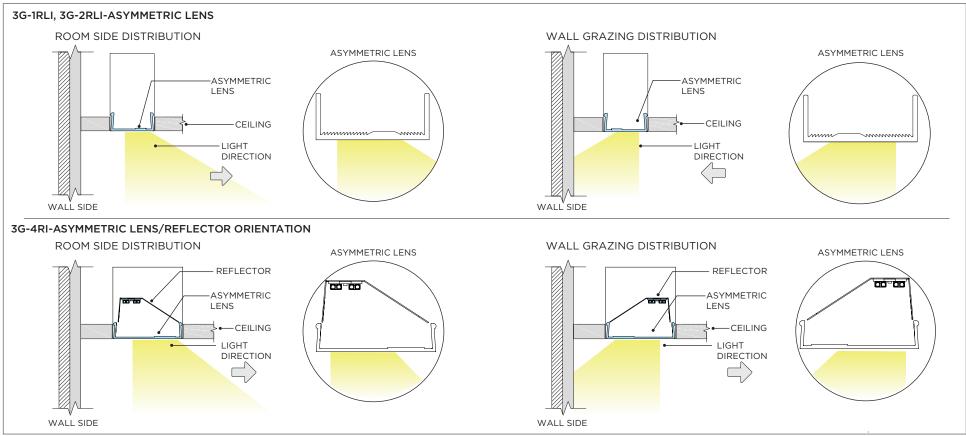

FOLLOW INSTALLATION INSTRUCTION MAY VOID THE WARRANTY            |
|                 | DO NOT TOUCH LEDS. LEDS MUST BE PROTECTED FROM MECHANICA L STRESS OR DEBRIS |
| POWER OFF       | TURN OFF POWER DURING INSTALLATION OR SERVICING                             |



#### **OVERVIEW**





# FIXTURE TYPE WIDTH LENGTH 3G-1RLI 2.250" LENGTH + 0.500" 3G-2RLI 2.500" LENGTH + 0.500" 3G-4RLI 3.930" LENGTH + 0.500"



#### **BLOCKING SUPPORT SPACING**

| FIXTURE TYPE | MIN. DISTANCE | MAX DISTANCE |
|--------------|---------------|--------------|
| 3G-1RLI      | 2.25"         | 2.55"        |
| 3G-2RLI      | 2.50"         | 2.80"        |
| 3G-4RLI      | 3.96"         | 4.26"        |
|              |               |              |

INSTALLATION INSTRUCTIONS



#### ASYMMETRIC LENS ORIENTATION









## **INSTALLATION INSTRUCTIONS**















## **INSTALLATION INSTRUCTIONS**



































# **LED SERVICING**