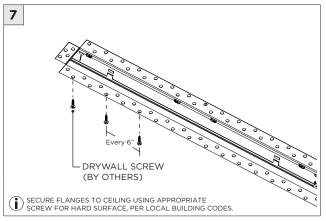

DS MUST BE PROTECTED FROM MECHANICA L STRESS OR DEBRIS |
| POWER OFF       | TURN OFF POWER DURING INSTALLATION OR SERVICING                             |



#### **OVERVIEW**





# FIXTURE TYPE WIDTH LENGTH 3G-1RLI 2.250" LENGTH + 0.500" 3G-2RLI 2.500" LENGTH + 0.500" 3G-4RLI 3.930" LENGTH + 0.500"



#### **BLOCKING SUPPORT SPACING**

| FIXTURE TYPE | MIN. DISTANCE | MAX DISTANCE |
|--------------|---------------|--------------|
| 3G-1RLI      | 2.25"         | 2.55"        |
| 3G-2RLI      | 2.50"         | 2.80"        |
| 3G-4RLI      | 3.96"         | 4.26"        |
|              |               |              |

INSTALLATION INSTRUCTIONS



#### ASYMMETRIC LENS ORIENTATION









## **INSTALLATION INSTRUCTIONS**















## **INSTALLATION INSTRUCTIONS**



































# **LED SERVICING**