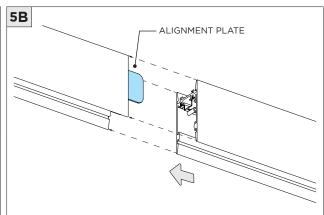

TOUCH LEDS. LEDS MUST BE PROTECTED FROM MECHANICA L STRESS OR DEBRIS |
| POWER OFF       | TURN OFF POWER DURING INSTALLATION OR SERVICING                             |



#### **OVERVIEW**





# FIXTURE TYPE WIDTH LENGTH 3G-1RLI 2.250" LENGTH + 0.500" 3G-2RLI 2.500" LENGTH + 0.500" 3G-4RLI 3.930" LENGTH + 0.500"



#### **BLOCKING SUPPORT SPACING**

| FIXTURE TYPE | MIN. DISTANCE | MAX DISTANCE |
|--------------|---------------|--------------|
| 3G-1RLI      | 2.25"         | 2.55"        |
| 3G-2RLI      | 2.50"         | 2.80"        |
| 3G-4RLI      | 3.96"         | 4.26"        |
|              |               |              |

INSTALLATION INSTRUCTIONS



#### ASYMMETRIC LENS ORIENTATION









## **INSTALLATION INSTRUCTIONS**















## **INSTALLATION INSTRUCTIONS**



































# **LED SERVICING**