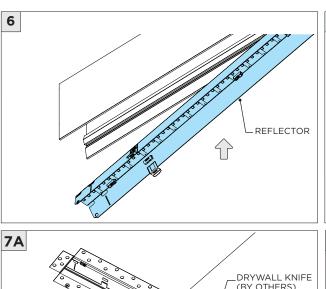

. LEDS MUST BE PROTECTED FROM MECHANICA L STRESS OR DEBRIS |
| POWER OFF       | TURN OFF POWER DURING INSTALLATION OR SERVICING                             |



#### **OVERVIEW**





# FIXTURE TYPE WIDTH LENGTH 3G-1RLI 2.250" LENGTH + 0.500" 3G-2RLI 2.500" LENGTH + 0.500" 3G-4RLI 3.930" LENGTH + 0.500"



#### **BLOCKING SUPPORT SPACING**

| FIXTURE TYPE | MIN. DISTANCE | MAX DISTANCE |
|--------------|---------------|--------------|
| 3G-1RLI      | 2.25"         | 2.55"        |
| 3G-2RLI      | 2.50"         | 2.80"        |
| 3G-4RLI      | 3.96"         | 4.26"        |
|              |               |              |

INSTALLATION INSTRUCTIONS



#### ASYMMETRIC LENS ORIENTATION









## **INSTALLATION INSTRUCTIONS**















## **INSTALLATION INSTRUCTIONS**



































# **LED SERVICING**