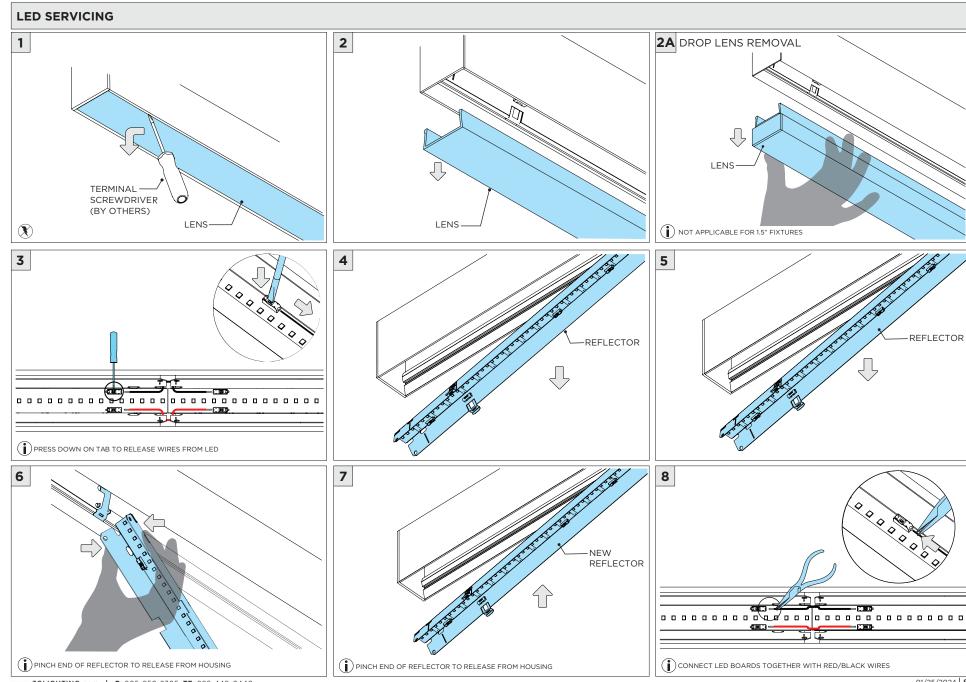

ROTECTED FROM MECHANICA L STRESS OR DEBRIS |
| POWER OFF       | TURN OFF POWER DURING INSTALLATION OR SERVICING                             |



#### **OVERVIEW**





# FIXTURE TYPE WIDTH LENGTH 3G-1RLI 2.250" LENGTH + 0.500" 3G-2RLI 2.500" LENGTH + 0.500" 3G-4RLI 3.930" LENGTH + 0.500"



#### **BLOCKING SUPPORT SPACING**

| FIXTURE TYPE | MIN. DISTANCE | MAX DISTANCE |
|--------------|---------------|--------------|
| 3G-1RLI      | 2.25"         | 2.55"        |
| 3G-2RLI      | 2.50"         | 2.80"        |
| 3G-4RLI      | 3.96"         | 4.26"        |
|              |               |              |

INSTALLATION INSTRUCTIONS



#### ASYMMETRIC LENS ORIENTATION









## **INSTALLATION INSTRUCTIONS**















## **INSTALLATION INSTRUCTIONS**



































# **LED SERVICING**