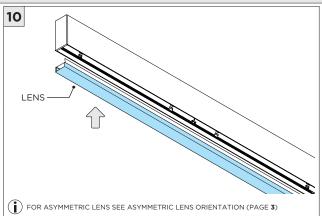

TRESS OR DEBRIS |
| POWER OFF       | TURN OFF POWER DURING INSTALLATION OR SERVICING                             |



#### **OVERVIEW**





# FIXTURE TYPE WIDTH LENGTH 3G-1RLI 2.250" LENGTH + 0.500" 3G-2RLI 2.500" LENGTH + 0.500" 3G-4RLI 3.930" LENGTH + 0.500"



#### **BLOCKING SUPPORT SPACING**

| FIXTURE TYPE | MIN. DISTANCE | MAX DISTANCE |
|--------------|---------------|--------------|
| 3G-1RLI      | 2.25"         | 2.55"        |
| 3G-2RLI      | 2.50"         | 2.80"        |
| 3G-4RLI      | 3.96"         | 4.26"        |
|              |               |              |

INSTALLATION INSTRUCTIONS



#### ASYMMETRIC LENS ORIENTATION









## **INSTALLATION INSTRUCTIONS**















## **INSTALLATION INSTRUCTIONS**



































# **LED SERVICING**