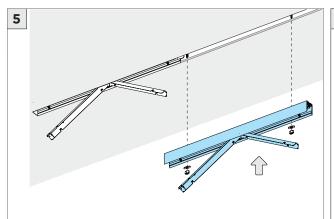

NOT TOUCH LEDS. LEDS MUST BE PROTECTED FROM MECHANICA L STRESS OR DEBRIS |
| POWER OFF       | TURN OFF POWER DURING INSTALLATION OR SERVICING                             |



#### **OVERVIEW**





# FIXTURE TYPE WIDTH LENGTH 3G-1RLI 2.250" LENGTH + 0.500" 3G-2RLI 2.500" LENGTH + 0.500" 3G-4RLI 3.930" LENGTH + 0.500"



#### **BLOCKING SUPPORT SPACING**

| FIXTURE TYPE | MIN. DISTANCE | MAX DISTANCE |
|--------------|---------------|--------------|
| 3G-1RLI      | 2.25"         | 2.55"        |
| 3G-2RLI      | 2.50"         | 2.80"        |
| 3G-4RLI      | 3.96"         | 4.26"        |
|              |               |              |

INSTALLATION INSTRUCTIONS



#### ASYMMETRIC LENS ORIENTATION









## **INSTALLATION INSTRUCTIONS**















## **INSTALLATION INSTRUCTIONS**



































# **LED SERVICING**