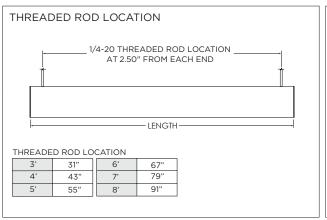

OW INSTALLATION INSTRUCTION MAY VOID THE WARRANTY            |
|                 | DO NOT TOUCH LEDS. LEDS MUST BE PROTECTED FROM MECHANICA L STRESS OR DEBRIS |
| POWER OFF       | TURN OFF POWER DURING INSTALLATION OR SERVICING                             |



#### **OVERVIEW**





# FIXTURE TYPE WIDTH LENGTH 3G-1RLI 2.250" LENGTH + 0.500" 3G-2RLI 2.500" LENGTH + 0.500" 3G-4RLI 3.930" LENGTH + 0.500"



#### **BLOCKING SUPPORT SPACING**

| FIXTURE TYPE | MIN. DISTANCE | MAX DISTANCE |
|--------------|---------------|--------------|
| 3G-1RLI      | 2.25"         | 2.55"        |
| 3G-2RLI      | 2.50"         | 2.80"        |
| 3G-4RLI      | 3.96"         | 4.26"        |
|              |               |              |

INSTALLATION INSTRUCTIONS



#### ASYMMETRIC LENS ORIENTATION









## **INSTALLATION INSTRUCTIONS**















## **INSTALLATION INSTRUCTIONS**



































# **LED SERVICING**