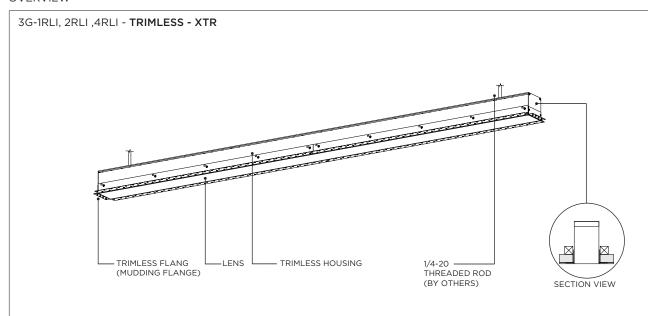

RUCTION KEY | INFORMATION                                                                 |
|-----------------|-----------------------------------------------------------------------------|
| ADDITIONAL      |                                                                             |
|                 | INSTALLATION SHOULD ONLY BE PERFORMED BY A CERTIFIED ELECTRICIAN            |
| (i) ATTENTION   | REFER TO LOCAL/NATIONAL CODES FOR PROPER INSTALLATION                       |
| POWER ON        | FAILURE TO FOLLOW INSTALLATION INSTRUCTION MAY VOID THE WARRANTY            |
|                 | DO NOT TOUCH LEDS. LEDS MUST BE PROTECTED FROM MECHANICA L STRESS OR DEBRIS |
| POWER OFF       | TURN OFF POWER DURING INSTALLATION OR SERVICING                             |



#### **OVERVIEW**





# FIXTURE TYPE WIDTH LENGTH 3G-1RLI 2.250" LENGTH + 0.500" 3G-2RLI 2.500" LENGTH + 0.500" 3G-4RLI 3.930" LENGTH + 0.500"



#### **BLOCKING SUPPORT SPACING**

| FIXTURE TYPE | MIN. DISTANCE | MAX DISTANCE |
|--------------|---------------|--------------|
| 3G-1RLI      | 2.25"         | 2.55"        |
| 3G-2RLI      | 2.50"         | 2.80"        |
| 3G-4RLI      | 3.96"         | 4.26"        |
|              |               |              |

INSTALLATION INSTRUCTIONS



#### ASYMMETRIC LENS ORIENTATION









## **INSTALLATION INSTRUCTIONS**















## **INSTALLATION INSTRUCTIONS**



































# **LED SERVICING**