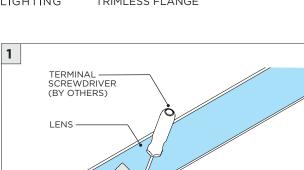

HE WARRANTY            |
|                 | DO NOT TOUCH LEDS. LEDS MUST BE PROTECTED FROM MECHANICA L STRESS OR DEBRIS |
| POWER OFF       | TURN OFF POWER DURING INSTALLATION OR SERVICING                             |



#### **OVERVIEW**





# FIXTURE TYPE WIDTH LENGTH 3G-1RLI 2.250" LENGTH + 0.500" 3G-2RLI 2.500" LENGTH + 0.500" 3G-4RLI 3.930" LENGTH + 0.500"



#### **BLOCKING SUPPORT SPACING**

| FIXTURE TYPE | MIN. DISTANCE | MAX DISTANCE |
|--------------|---------------|--------------|
| 3G-1RLI      | 2.25"         | 2.55"        |
| 3G-2RLI      | 2.50"         | 2.80"        |
| 3G-4RLI      | 3.96"         | 4.26"        |
|              |               |              |

INSTALLATION INSTRUCTIONS



#### ASYMMETRIC LENS ORIENTATION









## **INSTALLATION INSTRUCTIONS**















## **INSTALLATION INSTRUCTIONS**



































# **LED SERVICING**