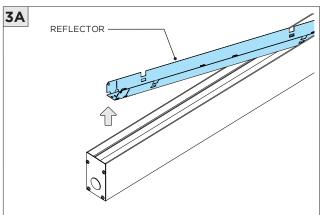

RANTY            |
|                 | DO NOT TOUCH LEDS. LEDS MUST BE PROTECTED FROM MECHANICA L STRESS OR DEBRIS |
| POWER OFF       | TURN OFF POWER DURING INSTALLATION OR SERVICING                             |



#### **OVERVIEW**





# FIXTURE TYPE WIDTH LENGTH 3G-1RLI 2.250" LENGTH + 0.500" 3G-2RLI 2.500" LENGTH + 0.500" 3G-4RLI 3.930" LENGTH + 0.500"



#### **BLOCKING SUPPORT SPACING**

| FIXTURE TYPE | MIN. DISTANCE | MAX DISTANCE |
|--------------|---------------|--------------|
| 3G-1RLI      | 2.25"         | 2.55"        |
| 3G-2RLI      | 2.50"         | 2.80"        |
| 3G-4RLI      | 3.96"         | 4.26"        |
|              |               |              |

INSTALLATION INSTRUCTIONS



#### ASYMMETRIC LENS ORIENTATION









## **INSTALLATION INSTRUCTIONS**















## **INSTALLATION INSTRUCTIONS**



































# **LED SERVICING**