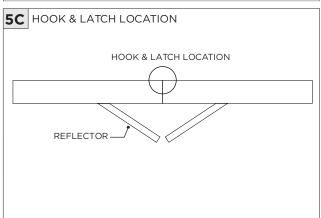

UCH LEDS. LEDS MUST BE PROTECTED FROM MECHANICA L STRESS OR DEBRIS |
| POWER OFF       | TURN OFF POWER DURING INSTALLATION OR SERVICING                             |



#### **OVERVIEW**





# FIXTURE TYPE WIDTH LENGTH 3G-1RLI 2.250" LENGTH + 0.500" 3G-2RLI 2.500" LENGTH + 0.500" 3G-4RLI 3.930" LENGTH + 0.500"



#### **BLOCKING SUPPORT SPACING**

| FIXTURE TYPE | MIN. DISTANCE | MAX DISTANCE |
|--------------|---------------|--------------|
| 3G-1RLI      | 2.25"         | 2.55"        |
| 3G-2RLI      | 2.50"         | 2.80"        |
| 3G-4RLI      | 3.96"         | 4.26"        |
|              |               |              |

INSTALLATION INSTRUCTIONS



#### ASYMMETRIC LENS ORIENTATION









## **INSTALLATION INSTRUCTIONS**















## **INSTALLATION INSTRUCTIONS**



































# **LED SERVICING**