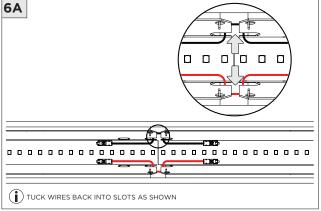

LEDS MUST BE PROTECTED FROM MECHANICA L STRESS OR DEBRIS |
| POWER OFF       | TURN OFF POWER DURING INSTALLATION OR SERVICING                             |



#### **OVERVIEW**





# FIXTURE TYPE WIDTH LENGTH 3G-1RLI 2.250" LENGTH + 0.500" 3G-2RLI 2.500" LENGTH + 0.500" 3G-4RLI 3.930" LENGTH + 0.500"



#### **BLOCKING SUPPORT SPACING**

| FIXTURE TYPE | MIN. DISTANCE | MAX DISTANCE |
|--------------|---------------|--------------|
| 3G-1RLI      | 2.25"         | 2.55"        |
| 3G-2RLI      | 2.50"         | 2.80"        |
| 3G-4RLI      | 3.96"         | 4.26"        |
|              |               |              |

INSTALLATION INSTRUCTIONS



#### ASYMMETRIC LENS ORIENTATION









## **INSTALLATION INSTRUCTIONS**















## **INSTALLATION INSTRUCTIONS**



































# **LED SERVICING**