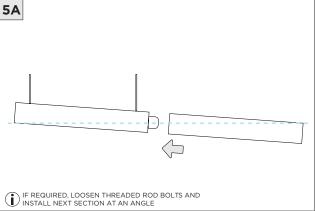

T TOUCH LEDS. LEDS MUST BE PROTECTED FROM MECHANICA L STRESS OR DEBRIS |
| POWER OFF       | TURN OFF POWER DURING INSTALLATION OR SERVICING                             |



#### **OVERVIEW**





# FIXTURE TYPE WIDTH LENGTH 3G-1RLI 2.250" LENGTH + 0.500" 3G-2RLI 2.500" LENGTH + 0.500" 3G-4RLI 3.930" LENGTH + 0.500"



#### **BLOCKING SUPPORT SPACING**

| FIXTURE TYPE | MIN. DISTANCE | MAX DISTANCE |
|--------------|---------------|--------------|
| 3G-1RLI      | 2.25"         | 2.55"        |
| 3G-2RLI      | 2.50"         | 2.80"        |
| 3G-4RLI      | 3.96"         | 4.26"        |
|              |               |              |

INSTALLATION INSTRUCTIONS



#### ASYMMETRIC LENS ORIENTATION









## **INSTALLATION INSTRUCTIONS**















## **INSTALLATION INSTRUCTIONS**



































# **LED SERVICING**