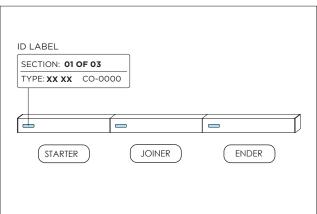

LLOW INSTALLATION INSTRUCTION MAY VOID THE WARRANTY            |
|                 | DO NOT TOUCH LEDS. LEDS MUST BE PROTECTED FROM MECHANICA L STRESS OR DEBRIS |
| POWER OFF       | TURN OFF POWER DURING INSTALLATION OR SERVICING                             |



#### **OVERVIEW**





# FIXTURE TYPE WIDTH LENGTH 3G-1RLI 2.250" LENGTH + 0.500" 3G-2RLI 2.500" LENGTH + 0.500" 3G-4RLI 3.930" LENGTH + 0.500"



#### **BLOCKING SUPPORT SPACING**

| FIXTURE TYPE | MIN. DISTANCE | MAX DISTANCE |
|--------------|---------------|--------------|
| 3G-1RLI      | 2.25"         | 2.55"        |
| 3G-2RLI      | 2.50"         | 2.80"        |
| 3G-4RLI      | 3.96"         | 4.26"        |
|              |               |              |

INSTALLATION INSTRUCTIONS



#### ASYMMETRIC LENS ORIENTATION









## **INSTALLATION INSTRUCTIONS**















## **INSTALLATION INSTRUCTIONS**



































# **LED SERVICING**