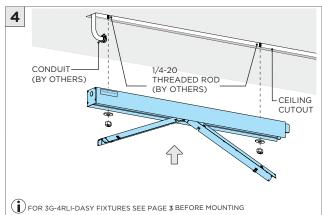

NTY            |
|                 | DO NOT TOUCH LEDS. LEDS MUST BE PROTECTED FROM MECHANICA L STRESS OR DEBRIS |
| POWER OFF       | TURN OFF POWER DURING INSTALLATION OR SERVICING                             |



#### **OVERVIEW**





# FIXTURE TYPE WIDTH LENGTH 3G-1RLI 2.250" LENGTH + 0.500" 3G-2RLI 2.500" LENGTH + 0.500" 3G-4RLI 3.930" LENGTH + 0.500"



#### **BLOCKING SUPPORT SPACING**

| FIXTURE TYPE | MIN. DISTANCE | MAX DISTANCE |
|--------------|---------------|--------------|
| 3G-1RLI      | 2.25"         | 2.55"        |
| 3G-2RLI      | 2.50"         | 2.80"        |
| 3G-4RLI      | 3.96"         | 4.26"        |
|              |               |              |

INSTALLATION INSTRUCTIONS



#### ASYMMETRIC LENS ORIENTATION









## **INSTALLATION INSTRUCTIONS**















## **INSTALLATION INSTRUCTIONS**



































# **LED SERVICING**