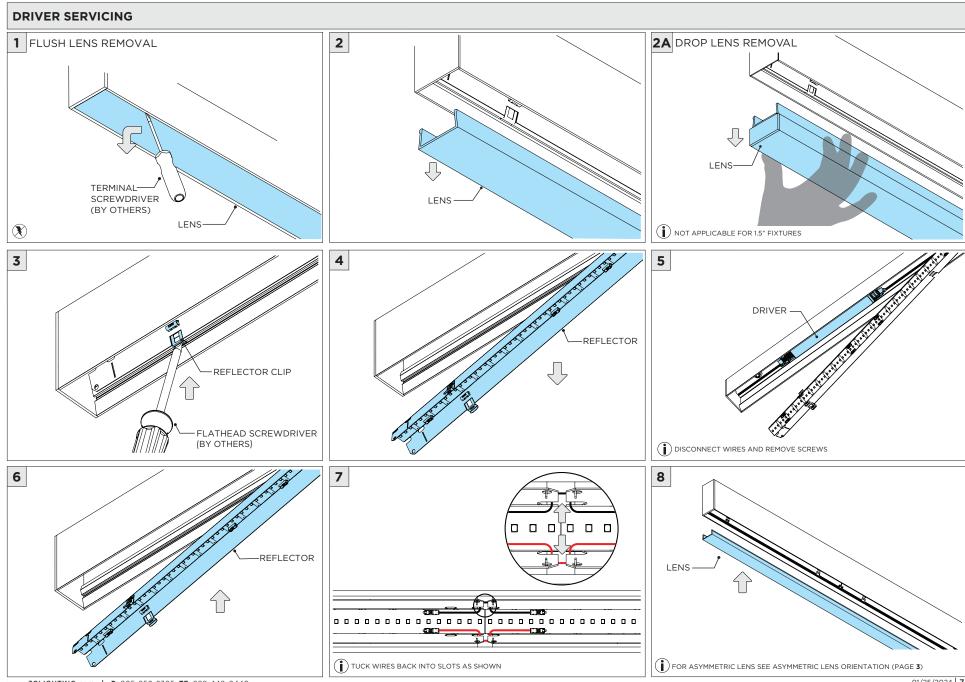

BE PROTECTED FROM MECHANICA L STRESS OR DEBRIS |
| POWER OFF       | TURN OFF POWER DURING INSTALLATION OR SERVICING                             |



#### **OVERVIEW**





# FIXTURE TYPE WIDTH LENGTH 3G-1RLI 2.250" LENGTH + 0.500" 3G-2RLI 2.500" LENGTH + 0.500" 3G-4RLI 3.930" LENGTH + 0.500"



#### **BLOCKING SUPPORT SPACING**

| FIXTURE TYPE | MIN. DISTANCE | MAX DISTANCE |
|--------------|---------------|--------------|
| 3G-1RLI      | 2.25"         | 2.55"        |
| 3G-2RLI      | 2.50"         | 2.80"        |
| 3G-4RLI      | 3.96"         | 4.26"        |
|              |               |              |

INSTALLATION INSTRUCTIONS



#### ASYMMETRIC LENS ORIENTATION









## **INSTALLATION INSTRUCTIONS**















## **INSTALLATION INSTRUCTIONS**



































# **LED SERVICING**