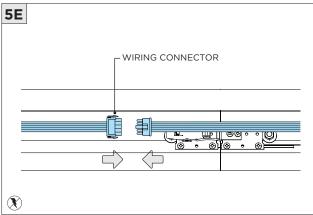

LEDS. LEDS MUST BE PROTECTED FROM MECHANICA L STRESS OR DEBRIS |
| POWER OFF       | TURN OFF POWER DURING INSTALLATION OR SERVICING                             |



#### **OVERVIEW**





# FIXTURE TYPE WIDTH LENGTH 3G-1RLI 2.250" LENGTH + 0.500" 3G-2RLI 2.500" LENGTH + 0.500" 3G-4RLI 3.930" LENGTH + 0.500"



#### **BLOCKING SUPPORT SPACING**

| FIXTURE TYPE | MIN. DISTANCE | MAX DISTANCE |
|--------------|---------------|--------------|
| 3G-1RLI      | 2.25"         | 2.55"        |
| 3G-2RLI      | 2.50"         | 2.80"        |
| 3G-4RLI      | 3.96"         | 4.26"        |
|              |               |              |

INSTALLATION INSTRUCTIONS



#### ASYMMETRIC LENS ORIENTATION









## **INSTALLATION INSTRUCTIONS**















## **INSTALLATION INSTRUCTIONS**



































# **LED SERVICING**