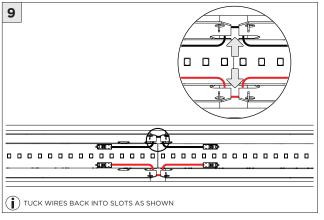

STRESS OR DEBRIS |
| POWER OFF       | TURN OFF POWER DURING INSTALLATION OR SERVICING                             |



#### **OVERVIEW**





# FIXTURE TYPE WIDTH LENGTH 3G-1RLI 2.250" LENGTH + 0.500" 3G-2RLI 2.500" LENGTH + 0.500" 3G-4RLI 3.930" LENGTH + 0.500"



#### **BLOCKING SUPPORT SPACING**

| FIXTURE TYPE | MIN. DISTANCE | MAX DISTANCE |
|--------------|---------------|--------------|
| 3G-1RLI      | 2.25"         | 2.55"        |
| 3G-2RLI      | 2.50"         | 2.80"        |
| 3G-4RLI      | 3.96"         | 4.26"        |
|              |               |              |

INSTALLATION INSTRUCTIONS



#### ASYMMETRIC LENS ORIENTATION









## **INSTALLATION INSTRUCTIONS**















## **INSTALLATION INSTRUCTIONS**



































# **LED SERVICING**