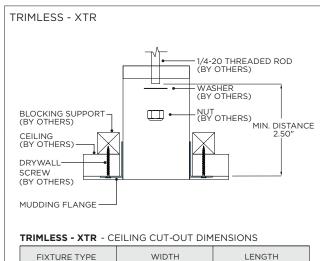

# FIXTURE TYPE WIDTH LENGTH 3G-1RLI 2.250" LENGTH + 0.500" 3G-2RLI 2.500" LENGTH + 0.500" 3G-4RLI 3.930" LENGTH + 0.500"

#### **BLOCKING SUPPORT SPACING**

| FIXTURE TYPE | MIN. DISTANCE | MAX DISTANCE |
|--------------|---------------|--------------|
| 3G-1RLI      | 2.25"         | 2.55"        |
| 3G-2RLI      | 2.50"         | 2.80"        |
| 3G-4RLI      | 3.96"         | 4.26"        |
|              |               |              |