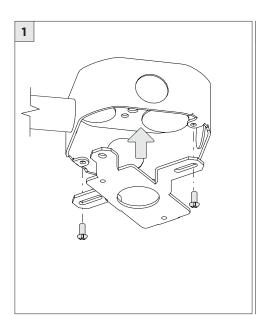

## **4.5" MINI MADISON CYLINDER** SURFACE MOUNT

UNIVERSAL CONDUIT FEED CANOPY INSTALLATION

SUITABLE FOR MAXIMUM 3 CONDUIT FEEDS