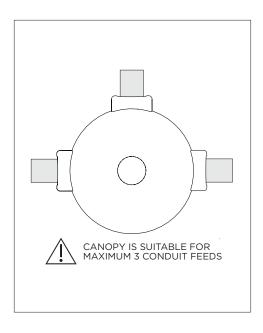

## **4.5" MINI MADISON CYLINDER** SURFACE MOUNT

UNIVERSAL CONDUIT FEED CANOPY INSTALLATION

SUITABLE FOR MAXIMUM 3 CONDUIT FEEDS