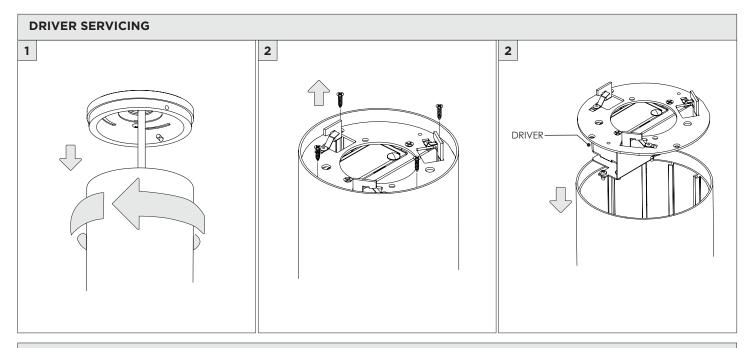

## **COMPONENTS STANDARD CANOPY CONDUIT FEED CANOPY** $\sum_{x_1} \mathcal{E}_{x_2}$ 7" OR 11" 7" OR 11" 4" OCTAGONAL J-BOX REQUIRED FOR INSTALLATION JUNCTION BOX (BY OTHERS)

| INSTRUCTION KEY | INFORMATION                                                                |
|-----------------|----------------------------------------------------------------------------|
| ADDITIONAL      | INSTALLATION SHOULD ONLY BE PERFORMED BY A CERTIFIED ELECTRICIAN           |
| (i) ATTENTION   | REFER TO LOCAL/NATIONAL CODES FOR PROPER INSTALLATION                      |
| ATTENTION       | FAILURE TO FOLLOW INSTALLATION INSTRUCTION MAY VOID THE WARRANTY           |
| POWER ON        | DO NOT TOUCH LEDS. LEDS MUST BE PROTECTED FROM MECHANICAL STRESS OR DEBRIS |
| POWER OFF       | TURN OFF POWER DURING INSTALLATION OR SERVICING                            |