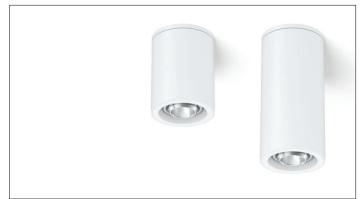

## 4.5" MINI MADISON CYLINDER

SURFACE MOUNT

## **4.5" MINI MADISON CYLINDER** SURFACE MOUNT