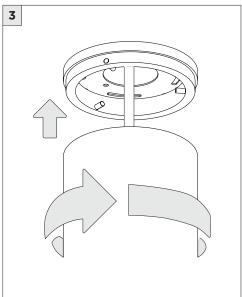

## **COMPONENTS STANDARD CANOPY CONDUIT FEED CANOPY** $\sum_{x_1} \mathcal{E}_{x_2}$ 7" OR 11" 7" OR 11" 4" OCTAGONAL J-BOX REQUIRED FOR INSTALLATION JUNCTION BOX (BY OTHERS)

| INSTRUCTION KEY | INFORMATION                                                                |
|-----------------|----------------------------------------------------------------------------|
| ADDITIONAL      | INSTALLATION SHOULD ONLY BE PERFORMED BY A CERTIFIED ELECTRICIAN           |
| (i) ATTENTION   | REFER TO LOCAL/NATIONAL CODES FOR PROPER INSTALLATION                      |
| ATTENTION       | FAILURE TO FOLLOW INSTALLATION INSTRUCTION MAY VOID THE WARRANTY           |
| POWER ON        | DO NOT TOUCH LEDS. LEDS MUST BE PROTECTED FROM MECHANICAL STRESS OR DEBRIS |
| POWER OFF       | TURN OFF POWER DURING INSTALLATION OR SERVICING                            |