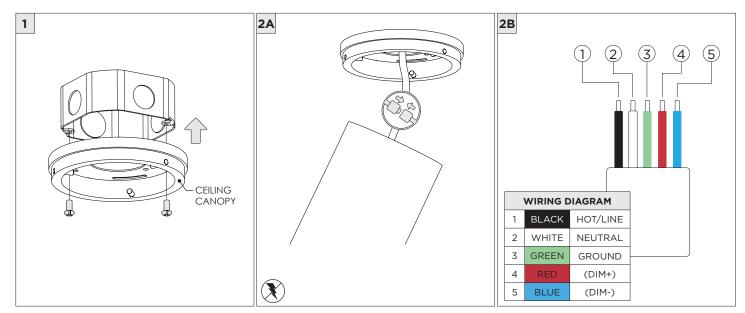

## **COMPONENTS STANDARD CANOPY CONDUIT FEED CANOPY** $\sum_{x_1} \mathcal{E}_{x_2}$ 7" OR 11" 7" OR 11" 4" OCTAGONAL J-BOX REQUIRED FOR INSTALLATION JUNCTION BOX (BY OTHERS)

| INSTRUCTION KEY | INFORMATION                                                                |
|-----------------|----------------------------------------------------------------------------|
| ADDITIONAL      | INSTALLATION SHOULD ONLY BE PERFORMED BY A CERTIFIED ELECTRICIAN           |
| (i) ATTENTION   | REFER TO LOCAL/NATIONAL CODES FOR PROPER INSTALLATION                      |
| ATTENTION       | FAILURE TO FOLLOW INSTALLATION INSTRUCTION MAY VOID THE WARRANTY           |
| POWER ON        | DO NOT TOUCH LEDS. LEDS MUST BE PROTECTED FROM MECHANICAL STRESS OR DEBRIS |
| POWER OFF       | TURN OFF POWER DURING INSTALLATION OR SERVICING                            |