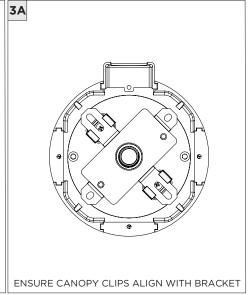

## **4.5" MINI MADISON CYLINDER** SURFACE MOUNT

UNIVERSAL CONDUIT FEED CANOPY INSTALLATION

SUITABLE FOR MAXIMUM 3 CONDUIT FEEDS