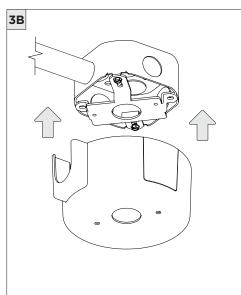

## **4.5" MINI MADISON CYLINDER** SURFACE MOUNT

UNIVERSAL CONDUIT FEED CANOPY INSTALLATION

SUITABLE FOR MAXIMUM 3 CONDUIT FEEDS