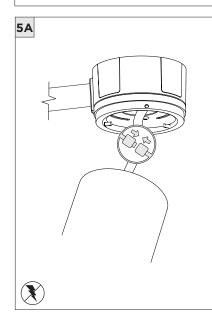

## **COMPONENTS STANDARD CANOPY CONDUIT FEED CANOPY** $\sum_{x_1} \mathcal{E}_{x_2}$ 7" OR 11" 7" OR 11" 4" OCTAGONAL J-BOX REQUIRED FOR INSTALLATION JUNCTION BOX (BY OTHERS)

| INSTRUCTION KEY | INFORMATION                                                                |
|-----------------|----------------------------------------------------------------------------|
| ADDITIONAL      | INSTALLATION SHOULD ONLY BE PERFORMED BY A CERTIFIED ELECTRICIAN           |
| (i) ATTENTION   | REFER TO LOCAL/NATIONAL CODES FOR PROPER INSTALLATION                      |
| ATTENTION       | FAILURE TO FOLLOW INSTALLATION INSTRUCTION MAY VOID THE WARRANTY           |
| POWER ON        | DO NOT TOUCH LEDS. LEDS MUST BE PROTECTED FROM MECHANICAL STRESS OR DEBRIS |
| POWER OFF       | TURN OFF POWER DURING INSTALLATION OR SERVICING                            |