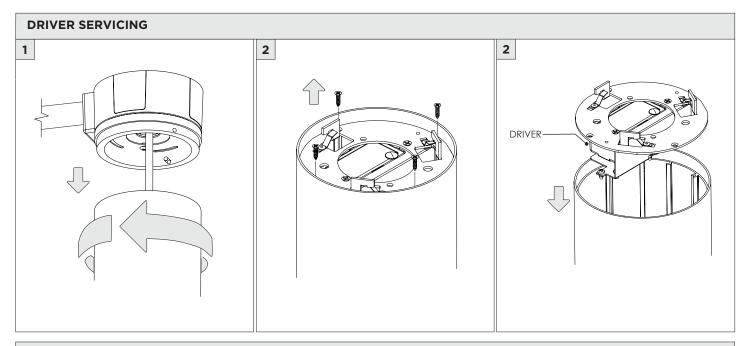

## **COMPONENTS STANDARD CANOPY CONDUIT FEED CANOPY** $\sum_{x_1} \mathcal{E}_{x_2}$ 7" OR 11" 7" OR 11" 4" OCTAGONAL J-BOX REQUIRED FOR INSTALLATION JUNCTION BOX (BY OTHERS)

| INSTRUCTION KEY | INFORMATION                                                                |
|-----------------|----------------------------------------------------------------------------|
| ADDITIONAL      | INSTALLATION SHOULD ONLY BE PERFORMED BY A CERTIFIED ELECTRICIAN           |
| (i) ATTENTION   | REFER TO LOCAL/NATIONAL CODES FOR PROPER INSTALLATION                      |
| ATTENTION       | FAILURE TO FOLLOW INSTALLATION INSTRUCTION MAY VOID THE WARRANTY           |
| POWER ON        | DO NOT TOUCH LEDS. LEDS MUST BE PROTECTED FROM MECHANICAL STRESS OR DEBRIS |
| POWER OFF       | TURN OFF POWER DURING INSTALLATION OR SERVICING                            |