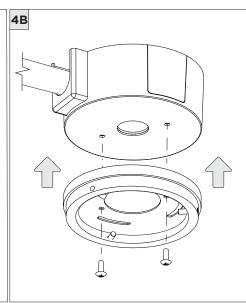

## **4.5" MINI MADISON CYLINDER** SURFACE MOUNT

UNIVERSAL CONDUIT FEED CANOPY INSTALLATION

SUITABLE FOR MAXIMUM 3 CONDUIT FEEDS