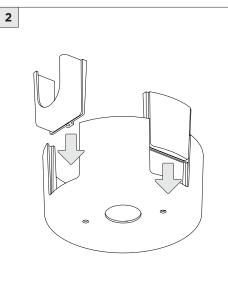

## **4.5" MINI MADISON CYLINDER** SURFACE MOUNT

UNIVERSAL CONDUIT FEED CANOPY INSTALLATION

SUITABLE FOR MAXIMUM 3 CONDUIT FEEDS