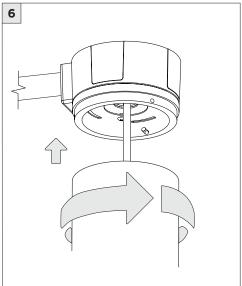

## **COMPONENTS STANDARD CANOPY CONDUIT FEED CANOPY** $\sum_{x_1} \mathcal{E}_{x_2}$ 7" OR 11" 7" OR 11" 4" OCTAGONAL J-BOX REQUIRED FOR INSTALLATION JUNCTION BOX (BY OTHERS)

| INSTRUCTION KEY | INFORMATION                                                                |
|-----------------|----------------------------------------------------------------------------|
| ADDITIONAL      | INSTALLATION SHOULD ONLY BE PERFORMED BY A CERTIFIED ELECTRICIAN           |
| (i) ATTENTION   | REFER TO LOCAL/NATIONAL CODES FOR PROPER INSTALLATION                      |
| ATTENTION       | FAILURE TO FOLLOW INSTALLATION INSTRUCTION MAY VOID THE WARRANTY           |
| POWER ON        | DO NOT TOUCH LEDS. LEDS MUST BE PROTECTED FROM MECHANICAL STRESS OR DEBRIS |
| POWER OFF       | TURN OFF POWER DURING INSTALLATION OR SERVICING                            |