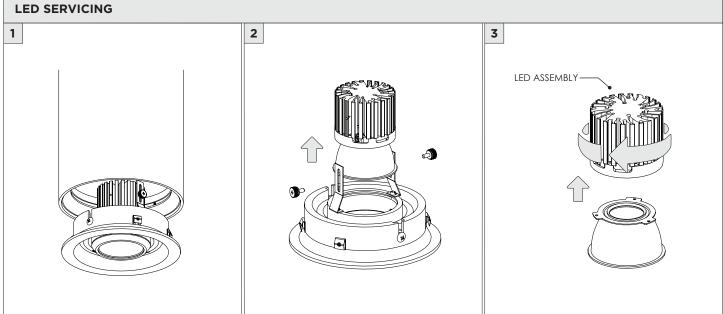

## **COMPONENTS STANDARD CANOPY CONDUIT FEED CANOPY** $\sum_{x_1} \mathcal{E}_{x_2}$ 7" OR 11" 7" OR 11" 4" OCTAGONAL J-BOX REQUIRED FOR INSTALLATION JUNCTION BOX (BY OTHERS)

| INSTRUCTION KEY | INFORMATION                                                                |
|-----------------|----------------------------------------------------------------------------|
| ADDITIONAL      | INSTALLATION SHOULD ONLY BE PERFORMED BY A CERTIFIED ELECTRICIAN           |
| (i) ATTENTION   | REFER TO LOCAL/NATIONAL CODES FOR PROPER INSTALLATION                      |
| ATTENTION       | FAILURE TO FOLLOW INSTALLATION INSTRUCTION MAY VOID THE WARRANTY           |
| POWER ON        | DO NOT TOUCH LEDS. LEDS MUST BE PROTECTED FROM MECHANICAL STRESS OR DEBRIS |
| POWER OFF       | TURN OFF POWER DURING INSTALLATION OR SERVICING                            |