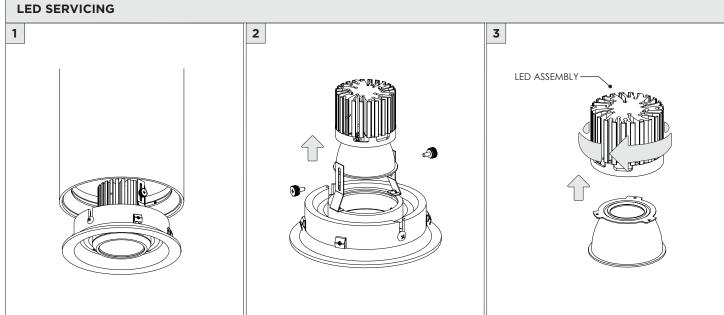

## 4.5" MINI MADISON CYLINDER

SURFACE MOUNT

## **4.5" MINI MADISON CYLINDER** SURFACE MOUNT