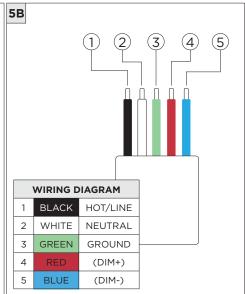

## **COMPONENTS STANDARD CANOPY CONDUIT FEED CANOPY** $\sum_{x_1} \mathcal{E}_{x_2}$ 7" OR 11" 7" OR 11" 4" OCTAGONAL J-BOX REQUIRED FOR INSTALLATION JUNCTION BOX (BY OTHERS)

| INSTRUCTION KEY | INFORMATION                                                                |
|-----------------|----------------------------------------------------------------------------|
| ADDITIONAL      | INSTALLATION SHOULD ONLY BE PERFORMED BY A CERTIFIED ELECTRICIAN           |
| (i) ATTENTION   | REFER TO LOCAL/NATIONAL CODES FOR PROPER INSTALLATION                      |
| ATTENTION       | FAILURE TO FOLLOW INSTALLATION INSTRUCTION MAY VOID THE WARRANTY           |
| POWER ON        | DO NOT TOUCH LEDS. LEDS MUST BE PROTECTED FROM MECHANICAL STRESS OR DEBRIS |
| POWER OFF       | TURN OFF POWER DURING INSTALLATION OR SERVICING                            |