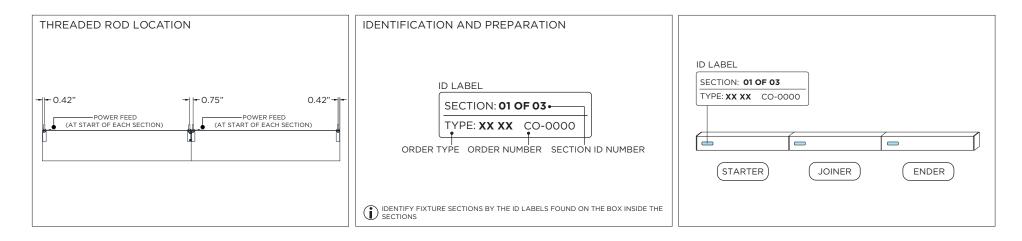

| INSTRUCTION KEY | INFORMATION                                                                                                                   |
|-----------------|-------------------------------------------------------------------------------------------------------------------------------|
| ADDITIONAL      | INSTALLATION SHOULD ONLY BE PERFORMED BY A CERTIFIED ELECTRICIAN                                                              |
| (i) ATTENTION   | REFER TO LOCAL/NATIONAL CODES FOR PROPER INSTALLATION<br>FAILURE TO FOLLOW INSTALLATION INSTRUCTION MAY VOID THE WARRANTY     |
| POWER ON        | DO NOT TOUCH LEDS. LEDS MUST BE PROTECTED FROM MECHANICAL STRESS OR DEBRIS<br>TURN OFF POWER DURING INSTALLATION OR SERVICING |
| POWER OFF       |                                                                                                                               |