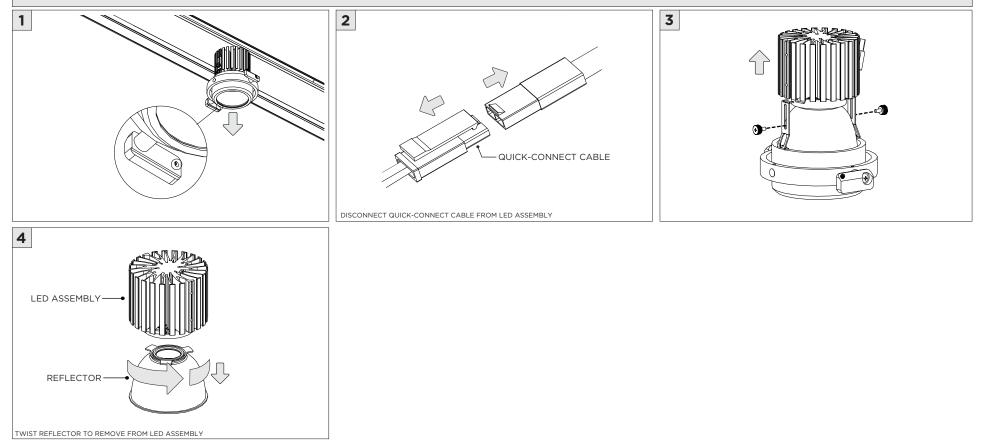

------------------|
| ADDITIONAL      | INSTALLATION SHOULD ONLY BE PERFORMED BY A CERTIFIED ELECTRICIAN                                                              |
| (i) ATTENTION   | REFER TO LOCAL/NATIONAL CODES FOR PROPER INSTALLATION<br>FAILURE TO FOLLOW INSTALLATION INSTRUCTION MAY VOID THE WARRANTY     |
| POWER ON        | DO NOT TOUCH LEDS. LEDS MUST BE PROTECTED FROM MECHANICAL STRESS OR DEBRIS<br>TURN OFF POWER DURING INSTALLATION OR SERVICING |
| POWER OFF       |                                                                                                                               |



### OVERVIEW







## INSTALLATION INSTRUCTIONS





### OVERVIEW





INSTALLATION INSTRUCTIONS

### OVERVIEW





### INSTALLATION INSTRUCTIONS









# LED SERVICING - 48/58RMSL