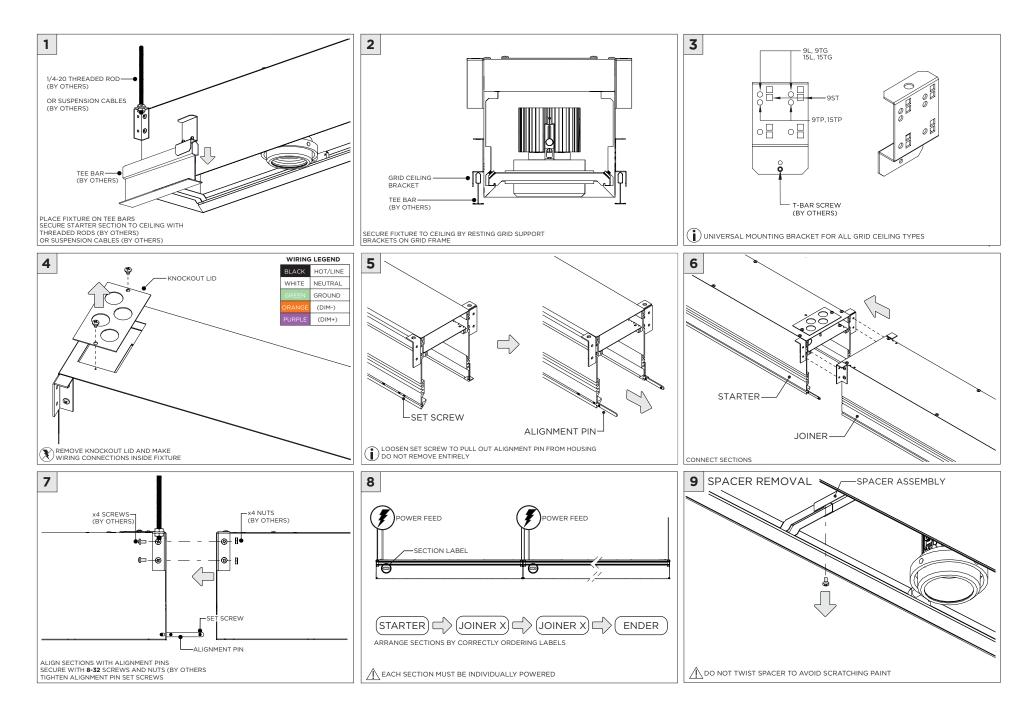

-------------------------------------------------------|
| ADDITIONAL      | INSTALLATION SHOULD ONLY BE PERFORMED BY A CERTIFIED ELECTRICIAN                                                              |
| (i) ATTENTION   | REFER TO LOCAL/NATIONAL CODES FOR PROPER INSTALLATION<br>FAILURE TO FOLLOW INSTALLATION INSTRUCTION MAY VOID THE WARRANTY     |
| POWER ON        | DO NOT TOUCH LEDS. LEDS MUST BE PROTECTED FROM MECHANICAL STRESS OR DEBRIS<br>TURN OFF POWER DURING INSTALLATION OR SERVICING |
| POWER OFF       |                                                                                                                               |



### OVERVIEW







## INSTALLATION INSTRUCTIONS





### OVERVIEW





INSTALLATION INSTRUCTIONS

### OVERVIEW





### INSTALLATION INSTRUCTIONS









# LED SERVICING - 48/58RMSL