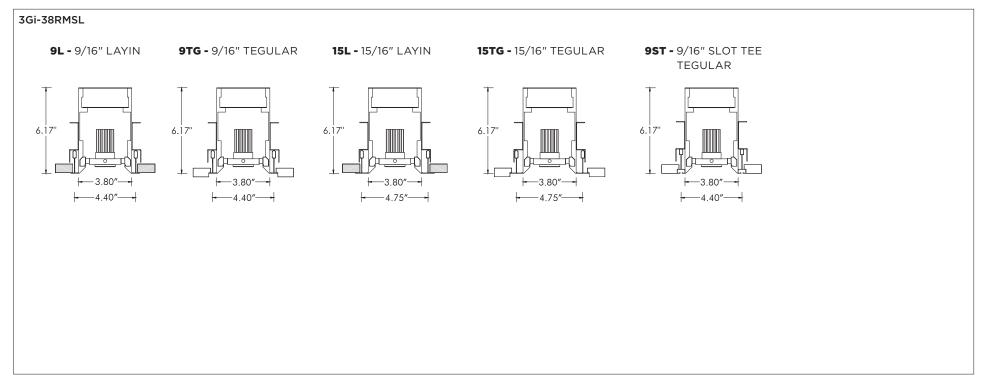

------------------------------------------------------------------------------------------|
| ADDITIONAL      | INSTALLATION SHOULD ONLY BE PERFORMED BY A CERTIFIED ELECTRICIAN                                                              |
| (i) ATTENTION   | REFER TO LOCAL/NATIONAL CODES FOR PROPER INSTALLATION<br>FAILURE TO FOLLOW INSTALLATION INSTRUCTION MAY VOID THE WARRANTY     |
| POWER ON        | DO NOT TOUCH LEDS. LEDS MUST BE PROTECTED FROM MECHANICAL STRESS OR DEBRIS<br>TURN OFF POWER DURING INSTALLATION OR SERVICING |
| POWER OFF       |                                                                                                                               |



### OVERVIEW







## INSTALLATION INSTRUCTIONS





### OVERVIEW





INSTALLATION INSTRUCTIONS

### OVERVIEW





### INSTALLATION INSTRUCTIONS









# LED SERVICING - 48/58RMSL