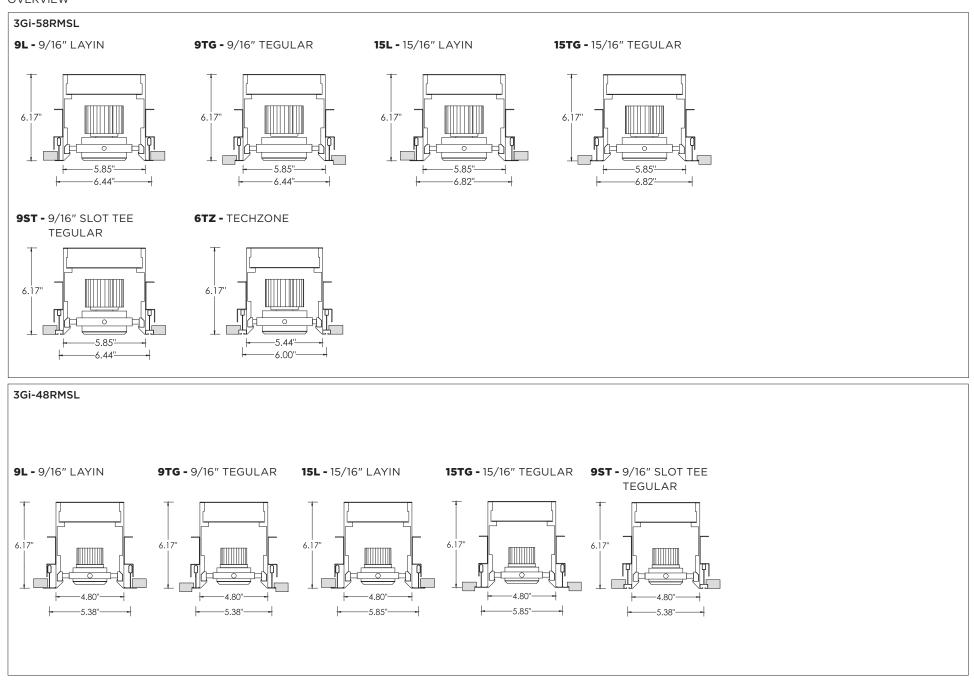

-------|-------------------------------------------------------------------------------------------------------------------------------|
| ADDITIONAL      | INSTALLATION SHOULD ONLY BE PERFORMED BY A CERTIFIED ELECTRICIAN                                                              |
| (i) ATTENTION   | REFER TO LOCAL/NATIONAL CODES FOR PROPER INSTALLATION<br>FAILURE TO FOLLOW INSTALLATION INSTRUCTION MAY VOID THE WARRANTY     |
| POWER ON        | DO NOT TOUCH LEDS. LEDS MUST BE PROTECTED FROM MECHANICAL STRESS OR DEBRIS<br>TURN OFF POWER DURING INSTALLATION OR SERVICING |
| POWER OFF       |                                                                                                                               |



### OVERVIEW







## INSTALLATION INSTRUCTIONS





### OVERVIEW





INSTALLATION INSTRUCTIONS

### OVERVIEW





### INSTALLATION INSTRUCTIONS









# LED SERVICING - 48/58RMSL