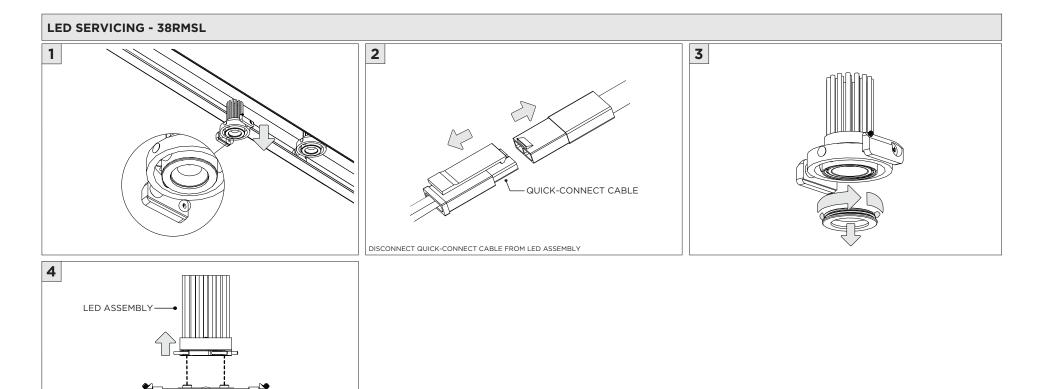

--------------|
| ADDITIONAL      | INSTALLATION SHOULD ONLY BE PERFORMED BY A CERTIFIED ELECTRICIAN                                                              |
| (i) ATTENTION   | REFER TO LOCAL/NATIONAL CODES FOR PROPER INSTALLATION<br>FAILURE TO FOLLOW INSTALLATION INSTRUCTION MAY VOID THE WARRANTY     |
| POWER ON        | DO NOT TOUCH LEDS. LEDS MUST BE PROTECTED FROM MECHANICAL STRESS OR DEBRIS<br>TURN OFF POWER DURING INSTALLATION OR SERVICING |
| POWER OFF       |                                                                                                                               |



### OVERVIEW







## INSTALLATION INSTRUCTIONS





### OVERVIEW





INSTALLATION INSTRUCTIONS

### OVERVIEW





### INSTALLATION INSTRUCTIONS









# LED SERVICING - 48/58RMSL