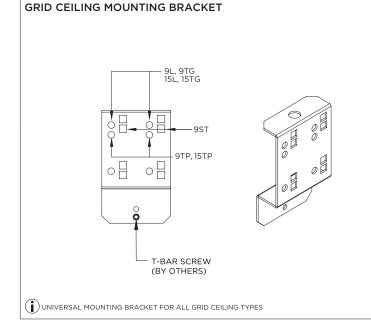

|
|-----------------|-------------------------------------------------------------------------------------------------------------------------------|
| ADDITIONAL      | INSTALLATION SHOULD ONLY BE PERFORMED BY A CERTIFIED ELECTRICIAN                                                              |
| (i) ATTENTION   | REFER TO LOCAL/NATIONAL CODES FOR PROPER INSTALLATION<br>FAILURE TO FOLLOW INSTALLATION INSTRUCTION MAY VOID THE WARRANTY     |
| POWER ON        | DO NOT TOUCH LEDS. LEDS MUST BE PROTECTED FROM MECHANICAL STRESS OR DEBRIS<br>TURN OFF POWER DURING INSTALLATION OR SERVICING |
| POWER OFF       |                                                                                                                               |



### OVERVIEW







## INSTALLATION INSTRUCTIONS





### OVERVIEW





INSTALLATION INSTRUCTIONS

### OVERVIEW





### INSTALLATION INSTRUCTIONS









# LED SERVICING - 48/58RMSL