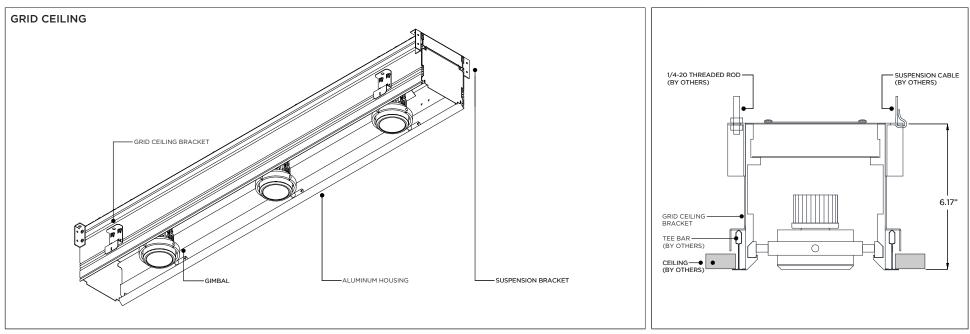

|
|-----------------|-------------------------------------------------------------------------------------------------------------------------------|
| ADDITIONAL      | INSTALLATION SHOULD ONLY BE PERFORMED BY A CERTIFIED ELECTRICIAN                                                              |
| (i) ATTENTION   | REFER TO LOCAL/NATIONAL CODES FOR PROPER INSTALLATION<br>FAILURE TO FOLLOW INSTALLATION INSTRUCTION MAY VOID THE WARRANTY     |
| POWER ON        | DO NOT TOUCH LEDS. LEDS MUST BE PROTECTED FROM MECHANICAL STRESS OR DEBRIS<br>TURN OFF POWER DURING INSTALLATION OR SERVICING |
| POWER OFF       |                                                                                                                               |



### OVERVIEW







## INSTALLATION INSTRUCTIONS





### OVERVIEW





INSTALLATION INSTRUCTIONS

### OVERVIEW





### INSTALLATION INSTRUCTIONS









# LED SERVICING - 48/58RMSL