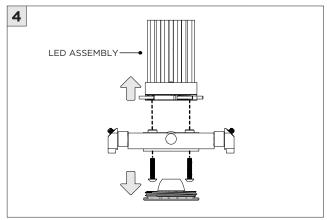

------|
| ADDITIONAL  ATTENTION | INSTALLATION SHOULD ONLY BE PERFORMED BY A CERTIFIED ELECTRICIAN REFER TO LOCAL/NATIONAL CODES FOR PROPER INSTALLATION FAILURE TO FOLLOW INSTALLATION INSTRUCTION MAY VOID THE WARRANTY |
| POWER ON POWER OFF    | DO NOT TOUCH LEDS. LEDS MUST BE PROTECTED FROM MECHANICAL STRESS OR DEBRIS TURN OFF POWER DURING INSTALLATION OR SERVICING                                                              |

www.3GLIGHTING.com | P: 905-850-2305 TF: 888-448-0440 4/7/2025

#### **INSTALLATION INSTRUCTIONS**

LENGTH + 0.40"

LENGTH + 0.40"

#### **OVERVIEW**





4.95"

5.95"

3Gi-48RSL

3Gi-58RSL







#### **INSTALLATION INSTRUCTIONS**



















## INSTALLATION INSTRUCTIONS





## **LED SERVICING - 48/58RMSL**











### **LED SERVICING - 38RMSL**