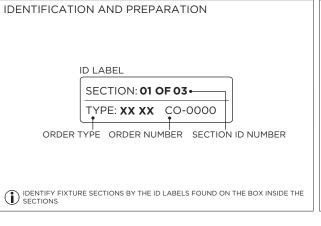

| FIXTURE TYPES INCLUDED COMPONENTS                                    |
|----------------------------------------------------------------------|
| 58RMSL PROFILE 48RMSL PROFILE 38RMSL PROFILE  STARTER  JOINER  ENDER |