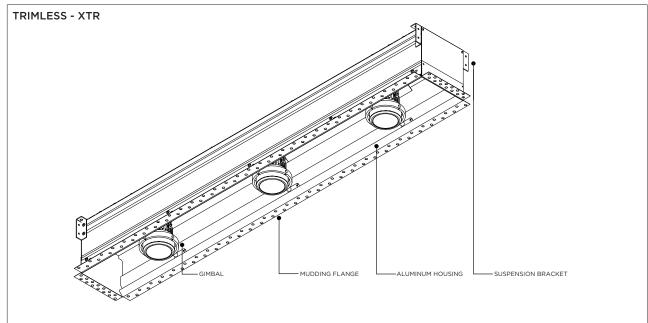

| FIXTURE TYPES INCLUDED COMPONENTS                                    |
|----------------------------------------------------------------------|
| 58RMSL PROFILE 48RMSL PROFILE 38RMSL PROFILE  STARTER  JOINER  ENDER |

#### **INSTALLATION INSTRUCTIONS**

## INSTALLATION INSTRUCTIONS