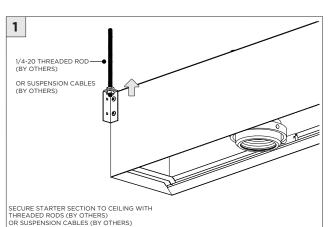

--------------------------------------------------------------------------------------------------------------------------------------------|
| ADDITIONAL  ATTENTION | INSTALLATION SHOULD ONLY BE PERFORMED BY A CERTIFIED ELECTRICIAN REFER TO LOCAL/NATIONAL CODES FOR PROPER INSTALLATION FAILURE TO FOLLOW INSTALLATION INSTRUCTION MAY VOID THE WARRANTY |
| POWER ON POWER OFF    | DO NOT TOUCH LEDS. LEDS MUST BE PROTECTED FROM MECHANICAL STRESS OR DEBRIS TURN OFF POWER DURING INSTALLATION OR SERVICING                                                              |

www.3GLIGHTING.com | P: 905-850-2305 TF: 888-448-0440 4/7/2025

#### **INSTALLATION INSTRUCTIONS**

LENGTH + 0.40"

LENGTH + 0.40"

#### **OVERVIEW**





4.95"

5.95"

3Gi-48RSL

3Gi-58RSL







#### **INSTALLATION INSTRUCTIONS**



















## INSTALLATION INSTRUCTIONS





## **LED SERVICING - 48/58RMSL**











### **LED SERVICING - 38RMSL**