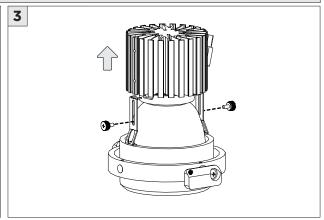

--------------------------------------------------|
| ADDITIONAL  ATTENTION | INSTALLATION SHOULD ONLY BE PERFORMED BY A CERTIFIED ELECTRICIAN REFER TO LOCAL/NATIONAL CODES FOR PROPER INSTALLATION FAILURE TO FOLLOW INSTALLATION INSTRUCTION MAY VOID THE WARRANTY |
| POWER ON POWER OFF    | DO NOT TOUCH LEDS. LEDS MUST BE PROTECTED FROM MECHANICAL STRESS OR DEBRIS TURN OFF POWER DURING INSTALLATION OR SERVICING                                                              |

www.3GLIGHTING.com | P: 905-850-2305 TF: 888-448-0440 4/7/2025

#### **INSTALLATION INSTRUCTIONS**

LENGTH + 0.40"

LENGTH + 0.40"

#### **OVERVIEW**





4.95"

5.95"

3Gi-48RSL

3Gi-58RSL







#### **INSTALLATION INSTRUCTIONS**



















## INSTALLATION INSTRUCTIONS





## **LED SERVICING - 48/58RMSL**











### **LED SERVICING - 38RMSL**