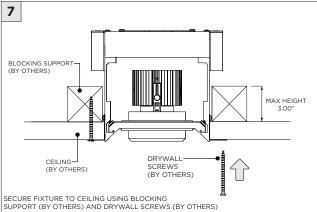

--------------------------------------------------------------------------------------------------------------------------------|
| ADDITIONAL  ATTENTION | INSTALLATION SHOULD ONLY BE PERFORMED BY A CERTIFIED ELECTRICIAN REFER TO LOCAL/NATIONAL CODES FOR PROPER INSTALLATION FAILURE TO FOLLOW INSTALLATION INSTRUCTION MAY VOID THE WARRANTY |
| POWER ON POWER OFF    | DO NOT TOUCH LEDS. LEDS MUST BE PROTECTED FROM MECHANICAL STRESS OR DEBRIS TURN OFF POWER DURING INSTALLATION OR SERVICING                                                              |

www.3GLIGHTING.com | P: 905-850-2305 TF: 888-448-0440 4/7/2025

#### **INSTALLATION INSTRUCTIONS**

LENGTH + 0.40"

LENGTH + 0.40"

#### **OVERVIEW**





4.95"

5.95"

3Gi-48RSL

3Gi-58RSL







#### **INSTALLATION INSTRUCTIONS**



















## INSTALLATION INSTRUCTIONS





## **LED SERVICING - 48/58RMSL**











### **LED SERVICING - 38RMSL**