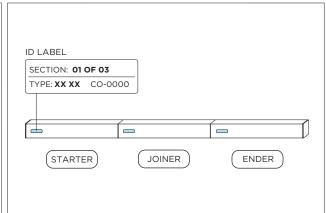

| FIXTURE TYPES INCLUDED COMPONENTS                                    |
|----------------------------------------------------------------------|
| 58RMSL PROFILE 48RMSL PROFILE 38RMSL PROFILE  STARTER  JOINER  ENDER |