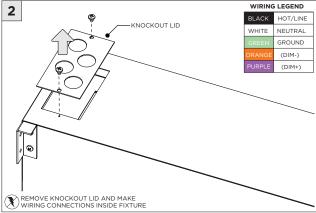

------------------------------------------------------------------------------------------------------------------------------------------|
| ADDITIONAL  ATTENTION | INSTALLATION SHOULD ONLY BE PERFORMED BY A CERTIFIED ELECTRICIAN REFER TO LOCAL/NATIONAL CODES FOR PROPER INSTALLATION FAILURE TO FOLLOW INSTALLATION INSTRUCTION MAY VOID THE WARRANTY |
| POWER ON POWER OFF    | DO NOT TOUCH LEDS. LEDS MUST BE PROTECTED FROM MECHANICAL STRESS OR DEBRIS TURN OFF POWER DURING INSTALLATION OR SERVICING                                                              |

www.3GLIGHTING.com | P: 905-850-2305 TF: 888-448-0440 4/7/2025

#### **INSTALLATION INSTRUCTIONS**

LENGTH + 0.40"

LENGTH + 0.40"

#### **OVERVIEW**





4.95"

5.95"

3Gi-48RSL

3Gi-58RSL







#### **INSTALLATION INSTRUCTIONS**



















## INSTALLATION INSTRUCTIONS





## **LED SERVICING - 48/58RMSL**











### **LED SERVICING - 38RMSL**