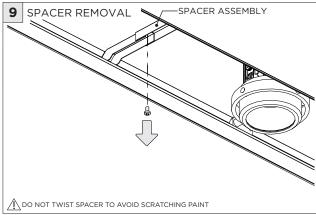

----------------------------------------------------------------------------------------------------------------------------|
| ADDITIONAL  ATTENTION | INSTALLATION SHOULD ONLY BE PERFORMED BY A CERTIFIED ELECTRICIAN REFER TO LOCAL/NATIONAL CODES FOR PROPER INSTALLATION FAILURE TO FOLLOW INSTALLATION INSTRUCTION MAY VOID THE WARRANTY |
| POWER ON POWER OFF    | DO NOT TOUCH LEDS. LEDS MUST BE PROTECTED FROM MECHANICAL STRESS OR DEBRIS TURN OFF POWER DURING INSTALLATION OR SERVICING                                                              |

www.3GLIGHTING.com | P: 905-850-2305 TF: 888-448-0440 4/7/2025

#### **INSTALLATION INSTRUCTIONS**

LENGTH + 0.40"

LENGTH + 0.40"

#### **OVERVIEW**





4.95"

5.95"

3Gi-48RSL

3Gi-58RSL







#### **INSTALLATION INSTRUCTIONS**



















## INSTALLATION INSTRUCTIONS





## **LED SERVICING - 48/58RMSL**











### **LED SERVICING - 38RMSL**