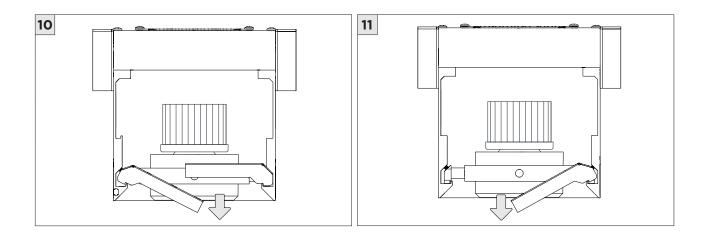

--------------------------------------------------------------------------------------------|
| ADDITIONAL  ATTENTION | INSTALLATION SHOULD ONLY BE PERFORMED BY A CERTIFIED ELECTRICIAN REFER TO LOCAL/NATIONAL CODES FOR PROPER INSTALLATION FAILURE TO FOLLOW INSTALLATION INSTRUCTION MAY VOID THE WARRANTY |
| POWER ON POWER OFF    | DO NOT TOUCH LEDS. LEDS MUST BE PROTECTED FROM MECHANICAL STRESS OR DEBRIS TURN OFF POWER DURING INSTALLATION OR SERVICING                                                              |

www.3GLIGHTING.com | P: 905-850-2305 TF: 888-448-0440 4/7/2025

#### **INSTALLATION INSTRUCTIONS**

LENGTH + 0.40"

LENGTH + 0.40"

#### **OVERVIEW**





4.95"

5.95"

3Gi-48RSL

3Gi-58RSL







#### **INSTALLATION INSTRUCTIONS**



















## INSTALLATION INSTRUCTIONS





## **LED SERVICING - 48/58RMSL**











### **LED SERVICING - 38RMSL**