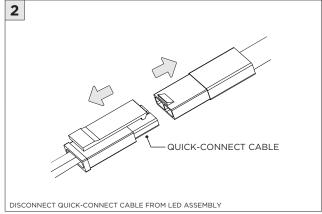

----------------------------------------------------|
| ADDITIONAL  ATTENTION | INSTALLATION SHOULD ONLY BE PERFORMED BY A CERTIFIED ELECTRICIAN REFER TO LOCAL/NATIONAL CODES FOR PROPER INSTALLATION FAILURE TO FOLLOW INSTALLATION INSTRUCTION MAY VOID THE WARRANTY |
| POWER ON POWER OFF    | DO NOT TOUCH LEDS. LEDS MUST BE PROTECTED FROM MECHANICAL STRESS OR DEBRIS TURN OFF POWER DURING INSTALLATION OR SERVICING                                                              |

www.3GLIGHTING.com | P: 905-850-2305 TF: 888-448-0440 4/7/2025

#### **INSTALLATION INSTRUCTIONS**

LENGTH + 0.40"

LENGTH + 0.40"

#### **OVERVIEW**





4.95"

5.95"

3Gi-48RSL

3Gi-58RSL







#### **INSTALLATION INSTRUCTIONS**



















## INSTALLATION INSTRUCTIONS





## **LED SERVICING - 48/58RMSL**











### **LED SERVICING - 38RMSL**