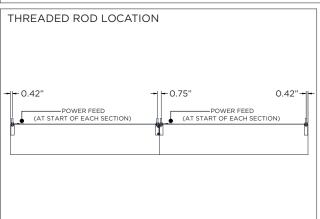

--------------------------------------------------------------------------------------------------------------------------------------------------------------------------------------|
| ADDITIONAL  ATTENTION | INSTALLATION SHOULD ONLY BE PERFORMED BY A CERTIFIED ELECTRICIAN REFER TO LOCAL/NATIONAL CODES FOR PROPER INSTALLATION FAILURE TO FOLLOW INSTALLATION INSTRUCTION MAY VOID THE WARRANTY |
| POWER ON POWER OFF    | DO NOT TOUCH LEDS. LEDS MUST BE PROTECTED FROM MECHANICAL STRESS OR DEBRIS TURN OFF POWER DURING INSTALLATION OR SERVICING                                                              |

www.3GLIGHTING.com | P: 905-850-2305 TF: 888-448-0440 4/7/2025

#### **INSTALLATION INSTRUCTIONS**

LENGTH + 0.40"

LENGTH + 0.40"

#### **OVERVIEW**





4.95"

5.95"

3Gi-48RSL

3Gi-58RSL







#### **INSTALLATION INSTRUCTIONS**



















## INSTALLATION INSTRUCTIONS





## **LED SERVICING - 48/58RMSL**











### **LED SERVICING - 38RMSL**