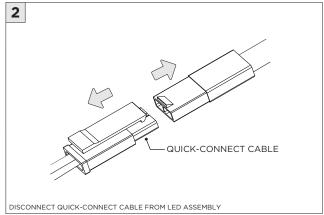

----------|
| ADDITIONAL  ATTENTION | INSTALLATION SHOULD ONLY BE PERFORMED BY A CERTIFIED ELECTRICIAN REFER TO LOCAL/NATIONAL CODES FOR PROPER INSTALLATION FAILURE TO FOLLOW INSTALLATION INSTRUCTION MAY VOID THE WARRANTY |
| POWER ON POWER OFF    | DO NOT TOUCH LEDS. LEDS MUST BE PROTECTED FROM MECHANICAL STRESS OR DEBRIS TURN OFF POWER DURING INSTALLATION OR SERVICING                                                              |

www.3GLIGHTING.com | P: 905-850-2305 TF: 888-448-0440 4/7/2025

#### **INSTALLATION INSTRUCTIONS**

LENGTH + 0.40"

LENGTH + 0.40"

#### **OVERVIEW**





4.95"

5.95"

3Gi-48RSL

3Gi-58RSL







#### **INSTALLATION INSTRUCTIONS**



















## INSTALLATION INSTRUCTIONS





## **LED SERVICING - 48/58RMSL**











### **LED SERVICING - 38RMSL**