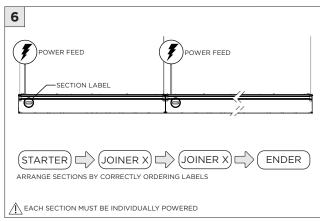

----------------------------------------------------------------------------------------------------------------------------------|
| ADDITIONAL  ATTENTION | INSTALLATION SHOULD ONLY BE PERFORMED BY A CERTIFIED ELECTRICIAN REFER TO LOCAL/NATIONAL CODES FOR PROPER INSTALLATION FAILURE TO FOLLOW INSTALLATION INSTRUCTION MAY VOID THE WARRANTY |
| POWER ON POWER OFF    | DO NOT TOUCH LEDS. LEDS MUST BE PROTECTED FROM MECHANICAL STRESS OR DEBRIS TURN OFF POWER DURING INSTALLATION OR SERVICING                                                              |

www.3GLIGHTING.com | P: 905-850-2305 TF: 888-448-0440 4/7/2025

#### **INSTALLATION INSTRUCTIONS**

LENGTH + 0.40"

LENGTH + 0.40"

#### **OVERVIEW**





4.95"

5.95"

3Gi-48RSL

3Gi-58RSL







#### **INSTALLATION INSTRUCTIONS**



















## INSTALLATION INSTRUCTIONS





## **LED SERVICING - 48/58RMSL**











### **LED SERVICING - 38RMSL**