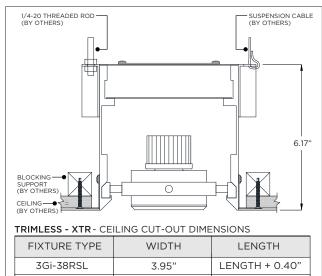

#### **INSTALLATION INSTRUCTIONS**

LENGTH + 0.40"

LENGTH + 0.40"

#### **OVERVIEW**

4.95"

5.95"

3Gi-48RSL

3Gi-58RSL