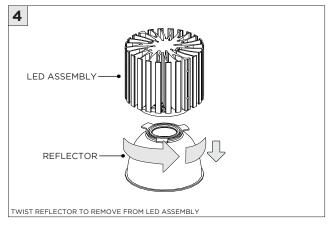

------------------------------------------------|
| ADDITIONAL  ATTENTION | INSTALLATION SHOULD ONLY BE PERFORMED BY A CERTIFIED ELECTRICIAN REFER TO LOCAL/NATIONAL CODES FOR PROPER INSTALLATION FAILURE TO FOLLOW INSTALLATION INSTRUCTION MAY VOID THE WARRANTY |
| POWER ON POWER OFF    | DO NOT TOUCH LEDS. LEDS MUST BE PROTECTED FROM MECHANICAL STRESS OR DEBRIS TURN OFF POWER DURING INSTALLATION OR SERVICING                                                              |

www.3GLIGHTING.com | P: 905-850-2305 TF: 888-448-0440 4/7/2025

#### **INSTALLATION INSTRUCTIONS**

LENGTH + 0.40"

LENGTH + 0.40"

#### **OVERVIEW**





4.95"

5.95"

3Gi-48RSL

3Gi-58RSL







#### **INSTALLATION INSTRUCTIONS**



















## INSTALLATION INSTRUCTIONS





## **LED SERVICING - 48/58RMSL**











### **LED SERVICING - 38RMSL**