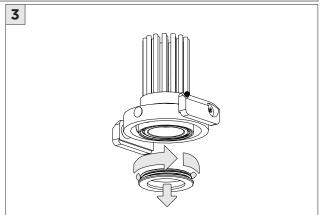

--------|
| ADDITIONAL  ATTENTION | INSTALLATION SHOULD ONLY BE PERFORMED BY A CERTIFIED ELECTRICIAN REFER TO LOCAL/NATIONAL CODES FOR PROPER INSTALLATION FAILURE TO FOLLOW INSTALLATION INSTRUCTION MAY VOID THE WARRANTY |
| POWER ON POWER OFF    | DO NOT TOUCH LEDS. LEDS MUST BE PROTECTED FROM MECHANICAL STRESS OR DEBRIS TURN OFF POWER DURING INSTALLATION OR SERVICING                                                              |

www.3GLIGHTING.com | P: 905-850-2305 TF: 888-448-0440 4/7/2025

#### **INSTALLATION INSTRUCTIONS**

LENGTH + 0.40"

LENGTH + 0.40"

#### **OVERVIEW**





4.95"

5.95"

3Gi-48RSL

3Gi-58RSL







#### **INSTALLATION INSTRUCTIONS**



















## INSTALLATION INSTRUCTIONS





## **LED SERVICING - 48/58RMSL**











### **LED SERVICING - 38RMSL**