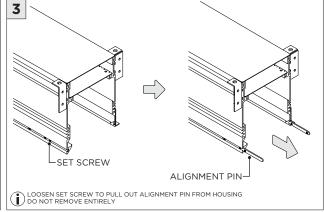

----------------------------------------------------------------------------------------------------------------------------------------|
| ADDITIONAL  ATTENTION | INSTALLATION SHOULD ONLY BE PERFORMED BY A CERTIFIED ELECTRICIAN REFER TO LOCAL/NATIONAL CODES FOR PROPER INSTALLATION FAILURE TO FOLLOW INSTALLATION INSTRUCTION MAY VOID THE WARRANTY |
| POWER ON POWER OFF    | DO NOT TOUCH LEDS. LEDS MUST BE PROTECTED FROM MECHANICAL STRESS OR DEBRIS TURN OFF POWER DURING INSTALLATION OR SERVICING                                                              |

www.3GLIGHTING.com | P: 905-850-2305 TF: 888-448-0440 4/7/2025

#### **INSTALLATION INSTRUCTIONS**

LENGTH + 0.40"

LENGTH + 0.40"

#### **OVERVIEW**





4.95"

5.95"

3Gi-48RSL

3Gi-58RSL







#### **INSTALLATION INSTRUCTIONS**



















## INSTALLATION INSTRUCTIONS





## **LED SERVICING - 48/58RMSL**











### **LED SERVICING - 38RMSL**