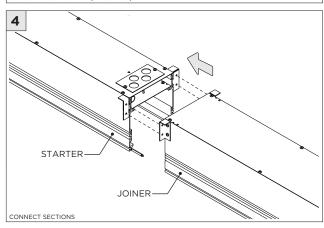

--------------------------------------------------------------------------------------------------------------------------------------|
| ADDITIONAL  ATTENTION | INSTALLATION SHOULD ONLY BE PERFORMED BY A CERTIFIED ELECTRICIAN REFER TO LOCAL/NATIONAL CODES FOR PROPER INSTALLATION FAILURE TO FOLLOW INSTALLATION INSTRUCTION MAY VOID THE WARRANTY |
| POWER ON POWER OFF    | DO NOT TOUCH LEDS. LEDS MUST BE PROTECTED FROM MECHANICAL STRESS OR DEBRIS TURN OFF POWER DURING INSTALLATION OR SERVICING                                                              |

www.3GLIGHTING.com | P: 905-850-2305 TF: 888-448-0440 4/7/2025

#### **INSTALLATION INSTRUCTIONS**

LENGTH + 0.40"

LENGTH + 0.40"

#### **OVERVIEW**





4.95"

5.95"

3Gi-48RSL

3Gi-58RSL







#### **INSTALLATION INSTRUCTIONS**



















## INSTALLATION INSTRUCTIONS





## **LED SERVICING - 48/58RMSL**











### **LED SERVICING - 38RMSL**