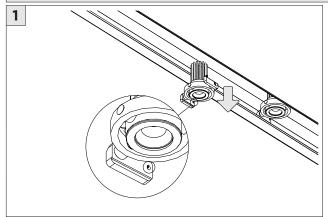

------------|
| ADDITIONAL  ATTENTION | INSTALLATION SHOULD ONLY BE PERFORMED BY A CERTIFIED ELECTRICIAN REFER TO LOCAL/NATIONAL CODES FOR PROPER INSTALLATION FAILURE TO FOLLOW INSTALLATION INSTRUCTION MAY VOID THE WARRANTY |
| POWER ON POWER OFF    | DO NOT TOUCH LEDS. LEDS MUST BE PROTECTED FROM MECHANICAL STRESS OR DEBRIS TURN OFF POWER DURING INSTALLATION OR SERVICING                                                              |

www.3GLIGHTING.com | P: 905-850-2305 TF: 888-448-0440 4/7/2025

#### **INSTALLATION INSTRUCTIONS**

LENGTH + 0.40"

LENGTH + 0.40"

#### **OVERVIEW**





4.95"

5.95"

3Gi-48RSL

3Gi-58RSL







#### **INSTALLATION INSTRUCTIONS**



















## INSTALLATION INSTRUCTIONS





## **LED SERVICING - 48/58RMSL**











### **LED SERVICING - 38RMSL**