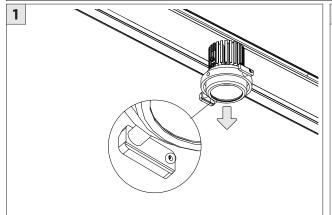

------------------------------------------------------|
| ADDITIONAL  ATTENTION | INSTALLATION SHOULD ONLY BE PERFORMED BY A CERTIFIED ELECTRICIAN REFER TO LOCAL/NATIONAL CODES FOR PROPER INSTALLATION FAILURE TO FOLLOW INSTALLATION INSTRUCTION MAY VOID THE WARRANTY |
| POWER ON POWER OFF    | DO NOT TOUCH LEDS. LEDS MUST BE PROTECTED FROM MECHANICAL STRESS OR DEBRIS TURN OFF POWER DURING INSTALLATION OR SERVICING                                                              |

www.3GLIGHTING.com | P: 905-850-2305 TF: 888-448-0440 4/7/2025

#### **INSTALLATION INSTRUCTIONS**

LENGTH + 0.40"

LENGTH + 0.40"

#### **OVERVIEW**





4.95"

5.95"

3Gi-48RSL

3Gi-58RSL







#### **INSTALLATION INSTRUCTIONS**



















## INSTALLATION INSTRUCTIONS





## **LED SERVICING - 48/58RMSL**











### **LED SERVICING - 38RMSL**