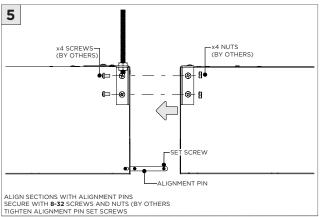

------------------------------------------------------------------------------------------------------------------------------------|
| ADDITIONAL  ATTENTION | INSTALLATION SHOULD ONLY BE PERFORMED BY A CERTIFIED ELECTRICIAN REFER TO LOCAL/NATIONAL CODES FOR PROPER INSTALLATION FAILURE TO FOLLOW INSTALLATION INSTRUCTION MAY VOID THE WARRANTY |
| POWER ON POWER OFF    | DO NOT TOUCH LEDS. LEDS MUST BE PROTECTED FROM MECHANICAL STRESS OR DEBRIS TURN OFF POWER DURING INSTALLATION OR SERVICING                                                              |

www.3GLIGHTING.com | P: 905-850-2305 TF: 888-448-0440 4/7/2025

#### **INSTALLATION INSTRUCTIONS**

LENGTH + 0.40"

LENGTH + 0.40"

#### **OVERVIEW**





4.95"

5.95"

3Gi-48RSL

3Gi-58RSL







#### **INSTALLATION INSTRUCTIONS**



















## INSTALLATION INSTRUCTIONS





## **LED SERVICING - 48/58RMSL**











### **LED SERVICING - 38RMSL**