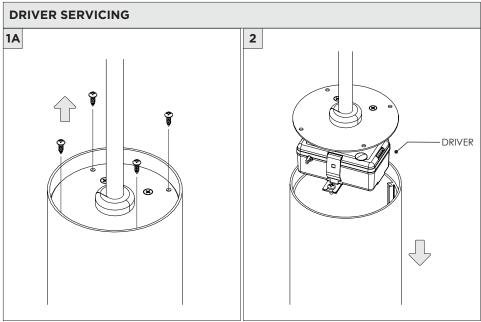

## 3.3" DOWNLIGHT CYLINDER - PENDANT

CABLE PENDANT MOUNT

| INSTRUCTION KEY | INFORMATION                                                                |
|-----------------|----------------------------------------------------------------------------|
| ADDITIONAL      | INSTALLATION SHOULD ONLY BE PERFORMED BY A CERTIFIED ELECTRICIAN           |
| (i) ATTENTION   | REFER TO LOCAL/NATIONAL CODES FOR PROPER INSTALLATION                      |
| ATTENTION       | FAILURE TO FOLLOW INSTALLATION INSTRUCTION MAY VOID THE WARRANTY           |
| POWER ON        | DO NOT TOUCH LEDS. LEDS MUST BE PROTECTED FROM MECHANICAL STRESS OR DEBRIS |
| POWER OFF       | TURN OFF POWER DURING INSTALLATION OR SERVICING                            |