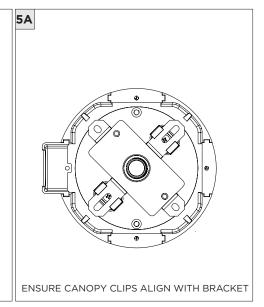

TION                                                                |
|-----------------|----------------------------------------------------------------------------|
| ADDITIONAL      | INSTALLATION SHOULD ONLY BE PERFORMED BY A CERTIFIED ELECTRICIAN           |
| (i) ATTENTION   | REFER TO LOCAL/NATIONAL CODES FOR PROPER INSTALLATION                      |
| ATTENTION       | FAILURE TO FOLLOW INSTALLATION INSTRUCTION MAY VOID THE WARRANTY           |
| POWER ON        | DO NOT TOUCH LEDS. LEDS MUST BE PROTECTED FROM MECHANICAL STRESS OR DEBRIS |
| POWER OFF       | TURN OFF POWER DURING INSTALLATION OR SERVICING                            |





- STRAIN RELIEF



WIRING DIAGRAM BLACK

WHITE

GREEN

BLUE

2

3

4

5

HOT/LINE

NEUTRAL

GROUND

(DIM+)

(DIM-)

LOCKING SCREW