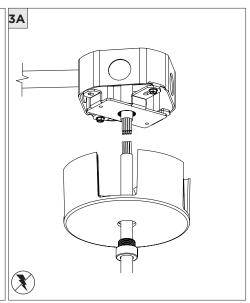

NFORMATION                                                                |
|-----------------|----------------------------------------------------------------------------|
| ADDITIONAL      | INSTALLATION SHOULD ONLY BE PERFORMED BY A CERTIFIED ELECTRICIAN           |
| (i) ATTENTION   | REFER TO LOCAL/NATIONAL CODES FOR PROPER INSTALLATION                      |
| ATTENTION       | FAILURE TO FOLLOW INSTALLATION INSTRUCTION MAY VOID THE WARRANTY           |
| POWER ON        | DO NOT TOUCH LEDS. LEDS MUST BE PROTECTED FROM MECHANICAL STRESS OR DEBRIS |
| POWER OFF       | TURN OFF POWER DURING INSTALLATION OR SERVICING                            |





- STRAIN RELIEF



WIRING DIAGRAM BLACK

WHITE

GREEN

BLUE

2

3

4

5

HOT/LINE

NEUTRAL

GROUND

(DIM+)

(DIM-)

LOCKING SCREW