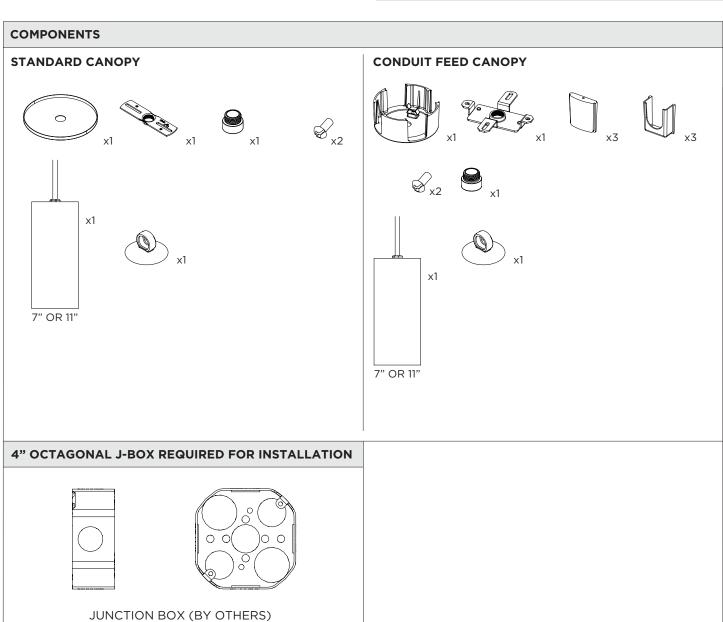

## 3.3" DOWNLIGHT CYLINDER - PENDANT

CABLE PENDANT MOUNT





| INSTRUCTION KEY | INFORMATION                                                                |
|-----------------|----------------------------------------------------------------------------|
| ADDITIONAL      | INSTALLATION SHOULD ONLY BE PERFORMED BY A CERTIFIED ELECTRICIAN           |
| (i) ATTENTION   | REFER TO LOCAL/NATIONAL CODES FOR PROPER INSTALLATION                      |
| ATTENTION       | FAILURE TO FOLLOW INSTALLATION INSTRUCTION MAY VOID THE WARRANTY           |
| POWER ON        | DO NOT TOUCH LEDS. LEDS MUST BE PROTECTED FROM MECHANICAL STRESS OR DEBRIS |
| POWER OFF       | TURN OFF POWER DURING INSTALLATION OR SERVICING                            |





- STRAIN RELIEF



WIRING DIAGRAM BLACK

WHITE

GREEN

BLUE

2

3

4

5

HOT/LINE

NEUTRAL

GROUND

(DIM+)

(DIM-)