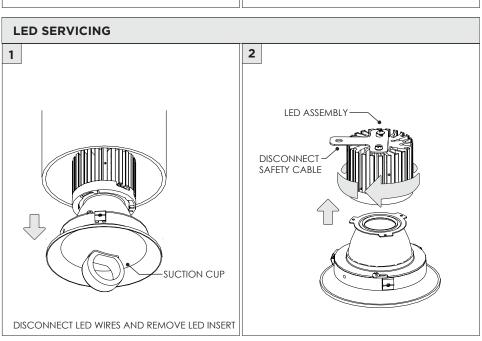

## 3.3" DOWNLIGHT CYLINDER - PENDANT

CABLE PENDANT MOUNT

| INSTRUCTION KEY | INFORMATION                                                                |
|-----------------|----------------------------------------------------------------------------|
| ADDITIONAL      | INSTALLATION SHOULD ONLY BE PERFORMED BY A CERTIFIED ELECTRICIAN           |
| (i) ATTENTION   | REFER TO LOCAL/NATIONAL CODES FOR PROPER INSTALLATION                      |
| ATTENTION       | FAILURE TO FOLLOW INSTALLATION INSTRUCTION MAY VOID THE WARRANTY           |
| POWER ON        | DO NOT TOUCH LEDS. LEDS MUST BE PROTECTED FROM MECHANICAL STRESS OR DEBRIS |
| POWER OFF       | TURN OFF POWER DURING INSTALLATION OR SERVICING                            |