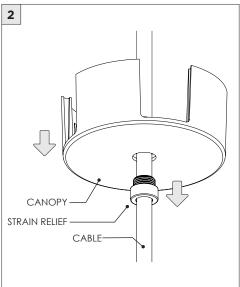

INFORMATION                                                                |
|-----------------|----------------------------------------------------------------------------|
| ADDITIONAL      | INSTALLATION SHOULD ONLY BE PERFORMED BY A CERTIFIED ELECTRICIAN           |
| (i) ATTENTION   | REFER TO LOCAL/NATIONAL CODES FOR PROPER INSTALLATION                      |
| ATTENTION       | FAILURE TO FOLLOW INSTALLATION INSTRUCTION MAY VOID THE WARRANTY           |
| POWER ON        | DO NOT TOUCH LEDS. LEDS MUST BE PROTECTED FROM MECHANICAL STRESS OR DEBRIS |
| POWER OFF       | TURN OFF POWER DURING INSTALLATION OR SERVICING                            |





- STRAIN RELIEF



WIRING DIAGRAM BLACK

WHITE

GREEN

BLUE

2

3

4

5

HOT/LINE

NEUTRAL

GROUND

(DIM+)

(DIM-)

LOCKING SCREW