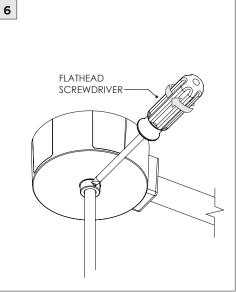

|
|-----------------|----------------------------------------------------------------------------|
| ADDITIONAL      | INSTALLATION SHOULD ONLY BE PERFORMED BY A CERTIFIED ELECTRICIAN           |
| (i) ATTENTION   | REFER TO LOCAL/NATIONAL CODES FOR PROPER INSTALLATION                      |
| ATTENTION       | FAILURE TO FOLLOW INSTALLATION INSTRUCTION MAY VOID THE WARRANTY           |
| POWER ON        | DO NOT TOUCH LEDS. LEDS MUST BE PROTECTED FROM MECHANICAL STRESS OR DEBRIS |
| POWER OFF       | TURN OFF POWER DURING INSTALLATION OR SERVICING                            |





- STRAIN RELIEF



WIRING DIAGRAM BLACK

WHITE

GREEN

BLUE

2

3

4

5

HOT/LINE

NEUTRAL

GROUND

(DIM+)

(DIM-)

LOCKING SCREW