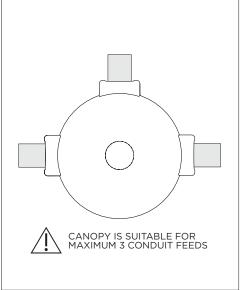

|
|-----------------|----------------------------------------------------------------------------|
| ADDITIONAL      | INSTALLATION SHOULD ONLY BE PERFORMED BY A CERTIFIED ELECTRICIAN           |
| (i) ATTENTION   | REFER TO LOCAL/NATIONAL CODES FOR PROPER INSTALLATION                      |
| ATTENTION       | FAILURE TO FOLLOW INSTALLATION INSTRUCTION MAY VOID THE WARRANTY           |
| POWER ON        | DO NOT TOUCH LEDS. LEDS MUST BE PROTECTED FROM MECHANICAL STRESS OR DEBRIS |
| POWER OFF       | TURN OFF POWER DURING INSTALLATION OR SERVICING                            |





- STRAIN RELIEF



WIRING DIAGRAM BLACK

WHITE

GREEN

BLUE

2

3

4

5

HOT/LINE

NEUTRAL

GROUND

(DIM+)

(DIM-)

LOCKING SCREW