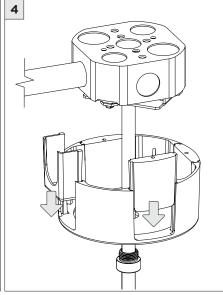

MATION                                                                |
|-----------------|----------------------------------------------------------------------------|
| ADDITIONAL      | INSTALLATION SHOULD ONLY BE PERFORMED BY A CERTIFIED ELECTRICIAN           |
| (i) ATTENTION   | REFER TO LOCAL/NATIONAL CODES FOR PROPER INSTALLATION                      |
| ATTENTION       | FAILURE TO FOLLOW INSTALLATION INSTRUCTION MAY VOID THE WARRANTY           |
| POWER ON        | DO NOT TOUCH LEDS. LEDS MUST BE PROTECTED FROM MECHANICAL STRESS OR DEBRIS |
| POWER OFF       | TURN OFF POWER DURING INSTALLATION OR SERVICING                            |





- STRAIN RELIEF



WIRING DIAGRAM BLACK

WHITE

GREEN

BLUE

2

3

4

5

HOT/LINE

NEUTRAL

GROUND

(DIM+)

(DIM-)

LOCKING SCREW