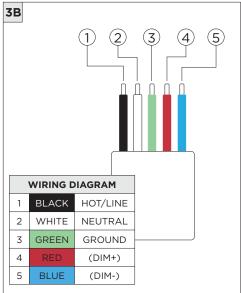

- STRAIN RELIEF

WIRING DIAGRAM BLACK

WHITE

GREEN

BLUE

2

3

4

5

HOT/LINE

NEUTRAL

GROUND

(DIM+)

(DIM-)

LOCKING SCREW