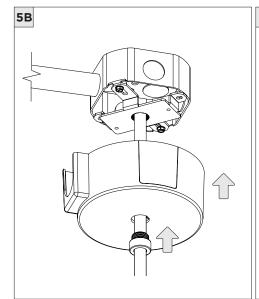

ON                                                                |
|-----------------|----------------------------------------------------------------------------|
| ADDITIONAL      | INSTALLATION SHOULD ONLY BE PERFORMED BY A CERTIFIED ELECTRICIAN           |
| (i) ATTENTION   | REFER TO LOCAL/NATIONAL CODES FOR PROPER INSTALLATION                      |
| ATTENTION       | FAILURE TO FOLLOW INSTALLATION INSTRUCTION MAY VOID THE WARRANTY           |
| POWER ON        | DO NOT TOUCH LEDS. LEDS MUST BE PROTECTED FROM MECHANICAL STRESS OR DEBRIS |
| POWER OFF       | TURN OFF POWER DURING INSTALLATION OR SERVICING                            |





- STRAIN RELIEF



WIRING DIAGRAM BLACK

WHITE

GREEN

BLUE

2

3

4

5

HOT/LINE

NEUTRAL

GROUND

(DIM+)

(DIM-)

LOCKING SCREW