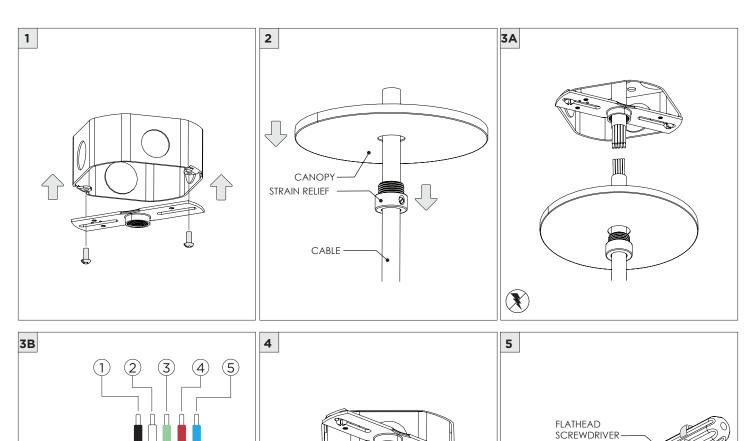

- STRAIN RELIEF

WIRING DIAGRAM BLACK

WHITE

GREEN

BLUE

2

3

4

5

HOT/LINE

NEUTRAL

GROUND

(DIM+)

(DIM-)

LOCKING SCREW