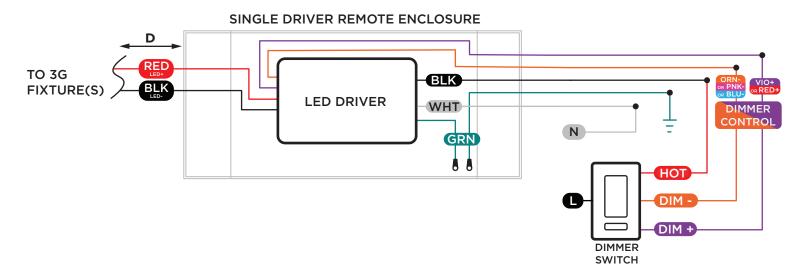

# **REMOTE DIMMING WIRING DIAGRAM - DIM/D01**

0-10V DIMMING

### NOTES:

Max Remote Driver Distance - D 12AWG - 100ft 14AWG - 50ft