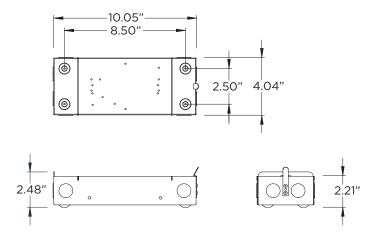

### NOTES:

Max Remote Driver Distance - D 12AWG - 100ft 14AWG - 50ft

# **REMOTE DIMMING WIRING DIAGRAM - DIM/D01**

0-10V DIMMING



# REMOTE DIMMING WIRING DIAGRAM - DALI/DHL2







# NOTES:

Max Remote Driver Distance - D 12AWG - 100ft 14AWG - 50ft

# **REMOTE DIMMING WIRING DIAGRAM - LE**

120V REVERSE PHASE DIMMING



# REMOTE DIMMING WIRING DIAGRAM - LE

120V FORWARD PHASE DIMMING





# 2.48"

# NOTES:

Max Remote Driver Distance - D 12AWG - 100ft 14AWG - 50ft

# REMOTE DIMMING WIRING DIAGRAM - TUNABLE WHITE - D01

0-10V DIMMING







# NOTES:

Stub Length - S Cannot exceed 3"

Max Remote Driver Distance - D 12AWG - 100ft 14AWG - 50ft

The DMX Standard allows up to 32 "unit loads" on each bus.

If additional drivers are needed on the bus, then a repeater or signal booster is necessary

# REMOTE DIMMING WIRING DIAGRAM - TUNABLE WHITE - D01 - DMX

0-10V DIMMING







# NOTES:

Stub Length - S
Cannot exceed 3"

Max Remote Driver Distance - D 12AWG - 100ft 14AWG