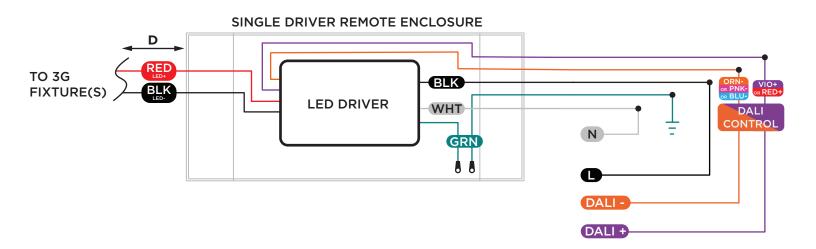

# REMOTE DIMMING WIRING DIAGRAM - DALI/DHL2

# NOTES:

Max Remote Driver Distance - D 12AWG - 100ft 14AWG - 50ft