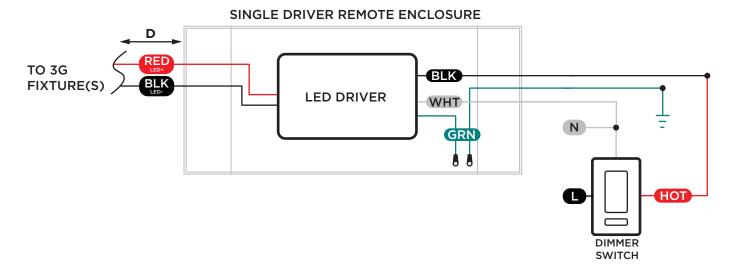

# **REMOTE DIMMING WIRING DIAGRAM - LE**

120V REVERSE PHASE DIMMING

# REMOTE DIMMING WIRING DIAGRAM - LE

120V FORWARD PHASE DIMMING

### NOTES:

Max Remote Driver Distance - D 12AWG - 100ft 14AWG - 50ft