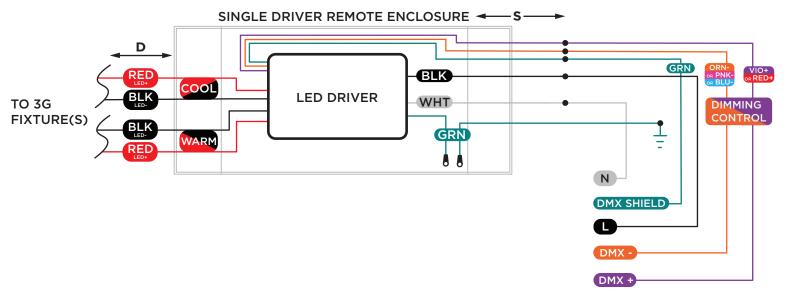

# NOTES:

Stub Length - S Cannot exceed 3"

Max Remote Driver Distance - D 12AWG - 100ft 14AWG - 50ft

The DMX Standard allows up to 32 "unit loads" on each bus.

If additional drivers are needed on the bus, then a repeater or signal booster is necessary

# REMOTE DIMMING WIRING DIAGRAM - TUNABLE WHITE - D01 - DMX

0-10V DIMMING