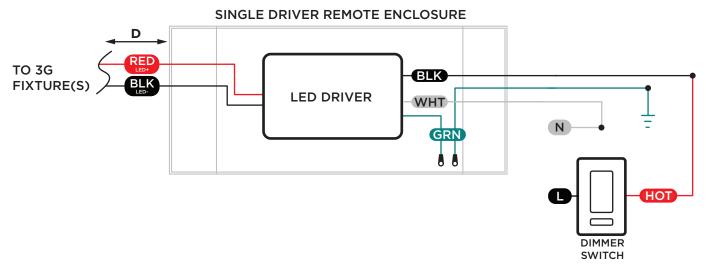

# REMOTE DIMMING WIRING DIAGRAM - LE

120V FORWARD PHASE DIMMING

# **REMOTE DIMMING WIRING DIAGRAM - LE**

120V REVERSE PHASE DIMMING

### NOTES:

Max Remote Driver Distance - D 12AWG - 100ft 14AWG - 50ft