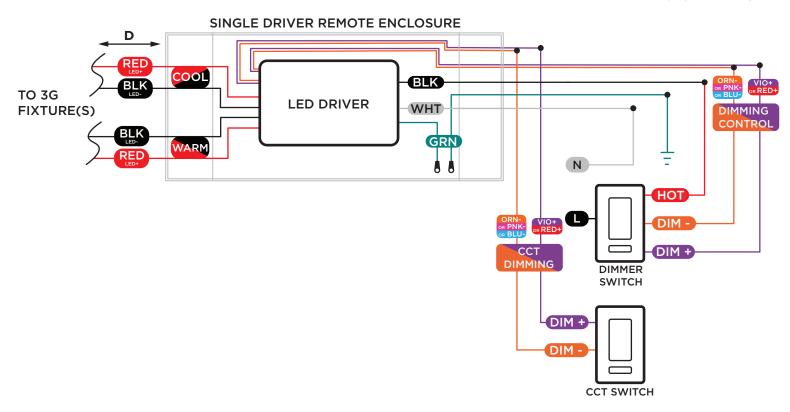

# REMOTE DIMMING WIRING DIAGRAM - TUNABLE WHITE - D01

0-10V DIMMING

### NOTES:

Max Remote Driver Distance - D 12AWG - 100ft 14AWG - 50ft