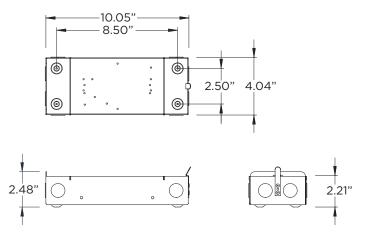

### NOTES:

Max Remote Driver Distance - D 12AWG - 100ft 14AWG - 50ft

# **REMOTE DIMMING WIRING DIAGRAM - DIM/D01**

0-10V DIMMING



# REMOTE DIMMING WIRING DIAGRAM - DALI/DHL2







# NOTES:

Max Remote Driver Distance - D 12AWG - 100ft 14AWG - 50ft

# **REMOTE DIMMING WIRING DIAGRAM - LE**

120V REVERSE PHASE DIMMING



# REMOTE DIMMING WIRING DIAGRAM - LE

120V FORWARD PHASE DIMMING





# 2.48"

# NOTES:

Max Remote Driver Distance - D 12AWG - 100ft 14AWG - 50ft

# REMOTE DIMMING WIRING DIAGRAM - TUNABLE WHITE - D01

0-10V DIMMING







# NOTES:

Stub Length - S Cannot exceed 3"

Max Remote Driver Distance - D 12AWG - 100ft 14AWG - 50ft

The DMX Standard allows up to 32 "unit loads" on each bus.

If additional drivers are needed on the bus, then a repeater or signal booster is necessary

# REMOTE DIMMING WIRING DIAGRAM - TUNABLE WHITE - D01 - DMX

0-10V DIMMING







# NOTES:

Stub Length - S
Cannot exceed 3"

Max Remote Driver Distance - D 12AWG - 100ft 14AWG - 50ft

The DMX Standard allows up to 32 "unit loads" on each bus.

If additional drivers are needed on the bus, then a repeater or signal booster is necessary

# REMOTE DIMMING WIRING DIAGRAM - DMX