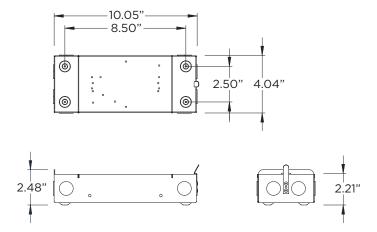

### NOTES:

Max Remote Driver Distance - D 12AWG - 100ft 14AWG - 50ft

# **REMOTE DIMMING WIRING DIAGRAM - DIM/D01**

0-10V DIMMING



# REMOTE DIMMING WIRING DIAGRAM - DALI/DHL2







# NOTES:

Max Remote Driver Distance - D 12AWG - 100ft 14AWG - 50ft

# **REMOTE DIMMING WIRING DIAGRAM - LE**

120V REVERSE PHASE DIMMING



# REMOTE DIMMING WIRING DIAGRAM - LE

120V FORWARD PHASE DIMMING





# 2.48"

# NOTES:

Max Remote Driver Distance - D 12AWG - 100ft 14AWG - 50ft

# REMOTE DIMMING WIRING DIAGRAM - TUNABLE WHITE - D01

0-10V DIMMING







# NOTES:

Stub Length - S Cannot exceed 3"

Max Remote Driver Distance - D 12AWG - 100ft 14AWG - 50ft

The DMX Standard allows up to 32 "unit loads" on each bus.

If additional drivers are needed on the bus, then a repeater or signal booster is ne