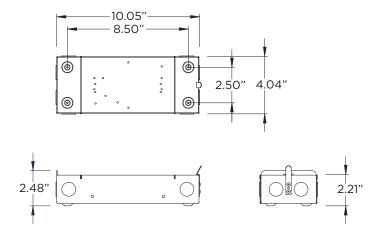

NG WIRING DIAGRAM - DIM/D01**

0-10V DIMMING



# REMOTE DIMMING WIRING DIAGRAM - DALI/DHL2







# NOTES:

Max Remote Driver Distance - D 12AWG - 100ft 14AWG - 50ft

# **REMOTE DIMMING WIRING DIAGRAM - LE**

120V REVERSE PHASE DIMMING



# REMOTE DIMMING WIRING DIAGRAM - LE

120V FORWARD PHASE DIMMING





# 2.48"

# NOTES:

Max Remote Driver Distance - D 12AWG - 100ft 14AWG - 50ft

# REMOTE DIMMING WIRING DIAGRAM - TUNABLE WHITE - D01

0-10V DIMMING







# NOTES:

Stub Length - S Cannot exceed 3"

Max Remote Driver Distance - D 12AWG - 100ft 14AWG - 50ft

The DMX Standard allows up to 32 "unit loads" on each bus.

If additional drivers are needed on the bus, then a repeater or signal booster is necessary

# REMOTE DIMMING WIRING DIAGRAM - TUNABLE WHITE - D01 - DMX

0-10V DIMMING







# NOTES:

Stub Length - S
Cannot exceed 3"

Max Remote Driver Distance - D 12AWG - 100ft 14AWG - 50ft

The DMX Standard allows up to 32 "unit loads" on each bus.

If additional drivers are needed on the bus, then a repeater or signal booster is necessary

# REMOTE DIMMING WIRING DIAGRAM - DMX