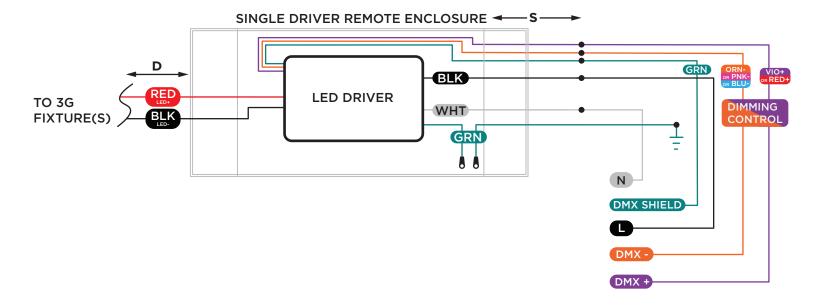

# NOTES:

Stub Length - S
Cannot exceed 3"

Max Remote Driver Distance - D 12AWG - 100ft 14AWG - 50ft

The DMX Standard allows up to 32 "unit loads" on each bus.

If additional drivers are needed on the bus, then a repeater or signal booster is necessary

# REMOTE DIMMING WIRING DIAGRAM - DMX