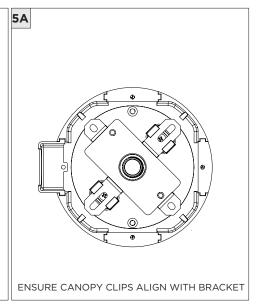

## 3.3" DOWNLIGHT CYLINDER DEEP REGRESS PENDANT

CABLE PENDANT MOUNT

| INSTRUCTION KEY           | INFORMATION                                                                                                                                                                                   |
|---------------------------|-----------------------------------------------------------------------------------------------------------------------------------------------------------------------------------------------|
| ⚠ ADDITIONAL  i ATTENTION | REFER TO LOCAL/NATIONAL CODES FOR PROPER INSTALLATION                                                                                                                                         |
| POWER ON POWER OFF        | FAILURE TO FOLLOW INSTALLATION INSTRUCTION MAY VOID THE WARRANTY  DO NOT TOUCH LEDS. LEDS MUST BE PROTECTED FROM MECHANICAL STRESS OR DEBRIS  TURN OFF POWER DURING INSTALLATION OR SERVICING |