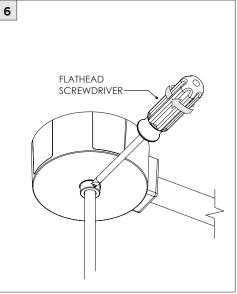

## 3.3" DOWNLIGHT CYLINDER DEEP REGRESS PENDANT

CABLE PENDANT MOUNT

| INSTRUCTION KEY           | INFORMATION                                                                                                                                                                                   |
|---------------------------|-----------------------------------------------------------------------------------------------------------------------------------------------------------------------------------------------|
| ⚠ ADDITIONAL  i ATTENTION | REFER TO LOCAL/NATIONAL CODES FOR PROPER INSTALLATION                                                                                                                                         |
| POWER ON POWER OFF        | FAILURE TO FOLLOW INSTALLATION INSTRUCTION MAY VOID THE WARRANTY  DO NOT TOUCH LEDS. LEDS MUST BE PROTECTED FROM MECHANICAL STRESS OR DEBRIS  TURN OFF POWER DURING INSTALLATION OR SERVICING |