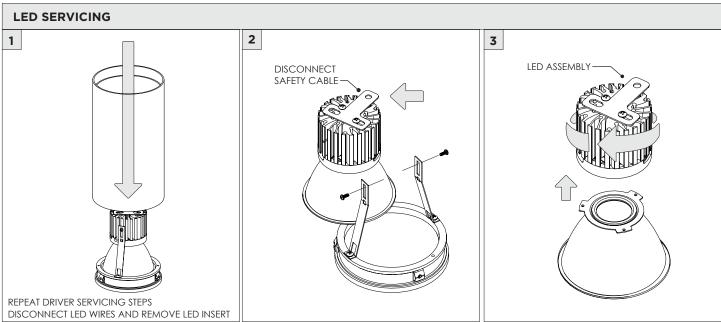

## 3.3" DOWNLIGHT CYLINDER DEEP REGRESS PENDANT

CABLE PENDANT MOUNT

| INSTRUCTION KEY           | INFORMATION                                                                                                                                                                                   |
|---------------------------|-----------------------------------------------------------------------------------------------------------------------------------------------------------------------------------------------|
| ⚠ ADDITIONAL  i ATTENTION | REFER TO LOCAL/NATIONAL CODES FOR PROPER INSTALLATION                                                                                                                                         |
| POWER ON POWER OFF        | FAILURE TO FOLLOW INSTALLATION INSTRUCTION MAY VOID THE WARRANTY  DO NOT TOUCH LEDS. LEDS MUST BE PROTECTED FROM MECHANICAL STRESS OR DEBRIS  TURN OFF POWER DURING INSTALLATION OR SERVICING |