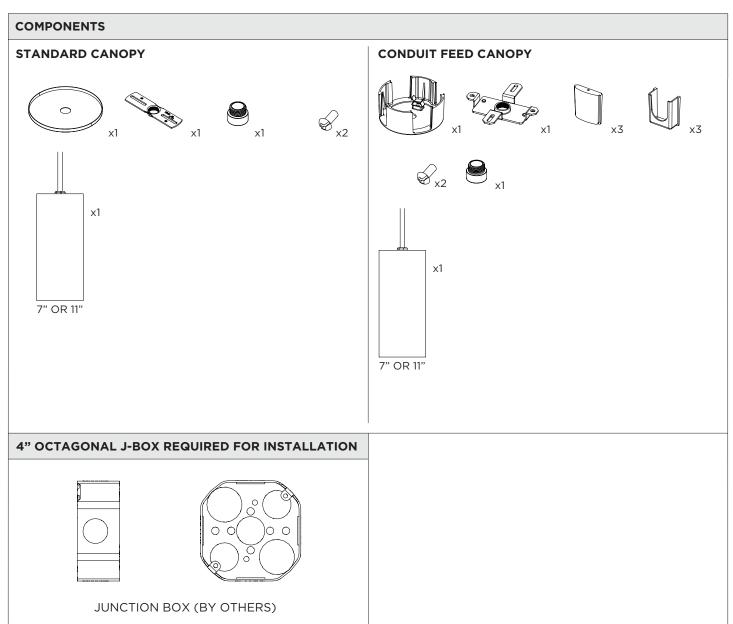

## 3.3" DOWNLIGHT CYLINDER DEEP REGRESS PENDANT

CABLE PENDANT MOUNT

| INSTRUCTION KEY           | INFORMATION                                                                                                                                                                                   |
|---------------------------|-----------------------------------------------------------------------------------------------------------------------------------------------------------------------------------------------|
| ⚠ ADDITIONAL  i ATTENTION | REFER TO LOCAL/NATIONAL CODES FOR PROPER INSTALLATION                                                                                                                                         |
| POWER ON POWER OFF        | FAILURE TO FOLLOW INSTALLATION INSTRUCTION MAY VOID THE WARRANTY  DO NOT TOUCH LEDS. LEDS MUST BE PROTECTED FROM MECHANICAL STRESS OR DEBRIS  TURN OFF POWER DURING INSTALLATION OR SERVICING |