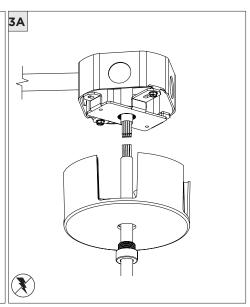

|
|---------------------------|-----------------------------------------------------------------------------------------------------------------------------------------------------------------------------------------------|
| ⚠ ADDITIONAL  i ATTENTION | REFER TO LOCAL/NATIONAL CODES FOR PROPER INSTALLATION                                                                                                                                         |
| POWER ON POWER OFF        | FAILURE TO FOLLOW INSTALLATION INSTRUCTION MAY VOID THE WARRANTY  DO NOT TOUCH LEDS. LEDS MUST BE PROTECTED FROM MECHANICAL STRESS OR DEBRIS  TURN OFF POWER DURING INSTALLATION OR SERVICING |





- STRAIN RELIEF

NEUTRAL

GROUND

(DIM+)

(DIM-)

2

5

WHITE