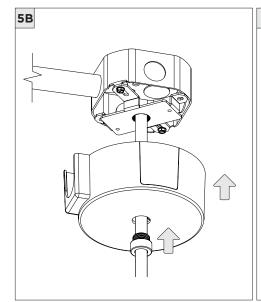

## 3.3" DOWNLIGHT CYLINDER DEEP REGRESS PENDANT

CABLE PENDANT MOUNT

| INSTRUCTION KEY           | INFORMATION                                                                                                                                                                                   |
|---------------------------|-----------------------------------------------------------------------------------------------------------------------------------------------------------------------------------------------|
| ⚠ ADDITIONAL  i ATTENTION | REFER TO LOCAL/NATIONAL CODES FOR PROPER INSTALLATION                                                                                                                                         |
| POWER ON POWER OFF        | FAILURE TO FOLLOW INSTALLATION INSTRUCTION MAY VOID THE WARRANTY  DO NOT TOUCH LEDS. LEDS MUST BE PROTECTED FROM MECHANICAL STRESS OR DEBRIS  TURN OFF POWER DURING INSTALLATION OR SERVICING |