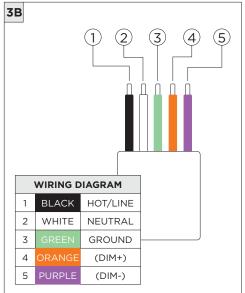

|
|---------------------------|-----------------------------------------------------------------------------------------------------------------------------------------------------------------------------------------------|
| ⚠ ADDITIONAL  i ATTENTION | REFER TO LOCAL/NATIONAL CODES FOR PROPER INSTALLATION                                                                                                                                         |
| POWER ON POWER OFF        | FAILURE TO FOLLOW INSTALLATION INSTRUCTION MAY VOID THE WARRANTY  DO NOT TOUCH LEDS. LEDS MUST BE PROTECTED FROM MECHANICAL STRESS OR DEBRIS  TURN OFF POWER DURING INSTALLATION OR SERVICING |





- STRAIN RELIEF

NEUTRAL

GROUND

(DIM+)

(DIM-)

2

5

WHITE