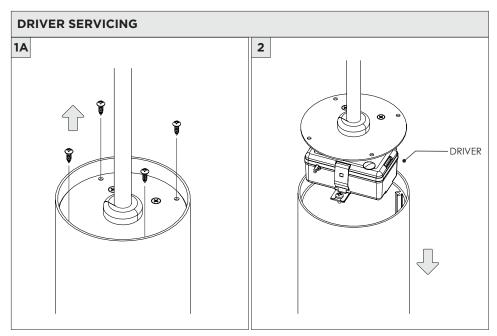

## 3.3" DOWNLIGHT CYLINDER DEEP REGRESS PENDANT

CABLE PENDANT MOUNT

| INSTRUCTION KEY           | INFORMATION                                                                                                                                                                                   |
|---------------------------|-----------------------------------------------------------------------------------------------------------------------------------------------------------------------------------------------|
| ⚠ ADDITIONAL  i ATTENTION | REFER TO LOCAL/NATIONAL CODES FOR PROPER INSTALLATION                                                                                                                                         |
| POWER ON POWER OFF        | FAILURE TO FOLLOW INSTALLATION INSTRUCTION MAY VOID THE WARRANTY  DO NOT TOUCH LEDS. LEDS MUST BE PROTECTED FROM MECHANICAL STRESS OR DEBRIS  TURN OFF POWER DURING INSTALLATION OR SERVICING |