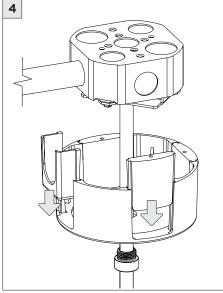

|
|---------------------------|-----------------------------------------------------------------------------------------------------------------------------------------------------------------------------------------------|
| ⚠ ADDITIONAL  i ATTENTION | REFER TO LOCAL/NATIONAL CODES FOR PROPER INSTALLATION                                                                                                                                         |
| POWER ON POWER OFF        | FAILURE TO FOLLOW INSTALLATION INSTRUCTION MAY VOID THE WARRANTY  DO NOT TOUCH LEDS. LEDS MUST BE PROTECTED FROM MECHANICAL STRESS OR DEBRIS  TURN OFF POWER DURING INSTALLATION OR SERVICING |





- STRAIN RELIEF

NEUTRAL

GROUND

(DIM+)

(DIM-)

2

5

WHITE