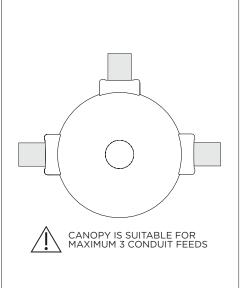

## 3.3" DOWNLIGHT CYLINDER DEEP REGRESS PENDANT

CABLE PENDANT MOUNT

| INSTRUCTION KEY           | INFORMATION                                                                                                                                                                                   |
|---------------------------|-----------------------------------------------------------------------------------------------------------------------------------------------------------------------------------------------|
| ⚠ ADDITIONAL  i ATTENTION | REFER TO LOCAL/NATIONAL CODES FOR PROPER INSTALLATION                                                                                                                                         |
| POWER ON POWER OFF        | FAILURE TO FOLLOW INSTALLATION INSTRUCTION MAY VOID THE WARRANTY  DO NOT TOUCH LEDS. LEDS MUST BE PROTECTED FROM MECHANICAL STRESS OR DEBRIS  TURN OFF POWER DURING INSTALLATION OR SERVICING |