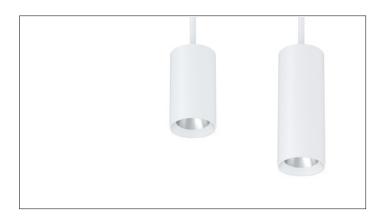

## 3.3" DOWNLIGHT CYLINDER DEEP REGRESS PENDANT

CABLE PENDANT MOUNT

| INSTRUCTION KEY           | INFORMATION                                                                                                                                                                                   |
|---------------------------|-----------------------------------------------------------------------------------------------------------------------------------------------------------------------------------------------|
| ⚠ ADDITIONAL  i ATTENTION | REFER TO LOCAL/NATIONAL CODES FOR PROPER INSTALLATION                                                                                                                                         |
| POWER ON POWER OFF        | FAILURE TO FOLLOW INSTALLATION INSTRUCTION MAY VOID THE WARRANTY  DO NOT TOUCH LEDS. LEDS MUST BE PROTECTED FROM MECHANICAL STRESS OR DEBRIS  TURN OFF POWER DURING INSTALLATION OR SERVICING |