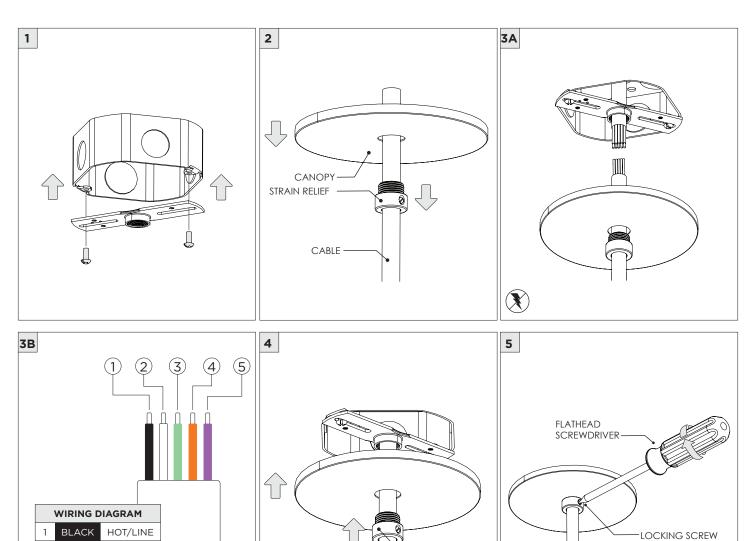

|
|---------------------------|-----------------------------------------------------------------------------------------------------------------------------------------------------------------------------------------------|
| ⚠ ADDITIONAL  i ATTENTION | REFER TO LOCAL/NATIONAL CODES FOR PROPER INSTALLATION                                                                                                                                         |
| POWER ON POWER OFF        | FAILURE TO FOLLOW INSTALLATION INSTRUCTION MAY VOID THE WARRANTY  DO NOT TOUCH LEDS. LEDS MUST BE PROTECTED FROM MECHANICAL STRESS OR DEBRIS  TURN OFF POWER DURING INSTALLATION OR SERVICING |





- STRAIN RELIEF

NEUTRAL

GROUND

(DIM+)

(DIM-)

2

5

WHITE