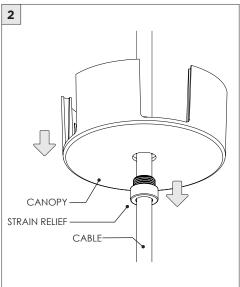

|
|---------------------------|-----------------------------------------------------------------------------------------------------------------------------------------------------------------------------------------------|
| ⚠ ADDITIONAL  i ATTENTION | REFER TO LOCAL/NATIONAL CODES FOR PROPER INSTALLATION                                                                                                                                         |
| POWER ON POWER OFF        | FAILURE TO FOLLOW INSTALLATION INSTRUCTION MAY VOID THE WARRANTY  DO NOT TOUCH LEDS. LEDS MUST BE PROTECTED FROM MECHANICAL STRESS OR DEBRIS  TURN OFF POWER DURING INSTALLATION OR SERVICING |





- STRAIN RELIEF

NEUTRAL

GROUND

(DIM+)

(DIM-)

2

5

WHITE