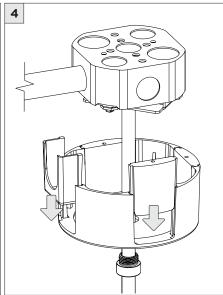

## 3.3" MICRO MADISON PENDANT

CABLE PENDANT MOUNT

| INSTRUCTION KEY         | INFORMATION                                                                                                                                                                                   |
|-------------------------|-----------------------------------------------------------------------------------------------------------------------------------------------------------------------------------------------|
| ADDITIONAL  i ATTENTION | INSTALLATION SHOULD ONLY BE PERFORMED BY A CERTIFIED ELECTRICIAN REFER TO LOCAL/NATIONAL CODES FOR PROPER INSTALLATION                                                                        |
| POWER ON POWER OFF      | FAILURE TO FOLLOW INSTALLATION INSTRUCTION MAY VOID THE WARRANTY  DO NOT TOUCH LEDS. LEDS MUST BE PROTECTED FROM MECHANICAL STRESS OR DEBRIS  TURN OFF POWER DURING INSTALLATION OR SERVICING |