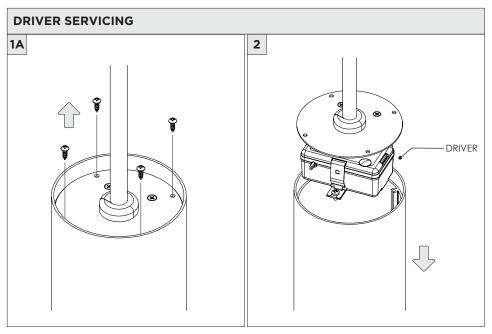

## 3.3" MICRO MADISON PENDANT

CABLE PENDANT MOUNT

| INSTRUCTION KEY         | INFORMATION                                                                                                                                                                                   |
|-------------------------|-----------------------------------------------------------------------------------------------------------------------------------------------------------------------------------------------|
| ADDITIONAL  i ATTENTION | INSTALLATION SHOULD ONLY BE PERFORMED BY A CERTIFIED ELECTRICIAN REFER TO LOCAL/NATIONAL CODES FOR PROPER INSTALLATION                                                                        |
| POWER ON POWER OFF      | FAILURE TO FOLLOW INSTALLATION INSTRUCTION MAY VOID THE WARRANTY  DO NOT TOUCH LEDS. LEDS MUST BE PROTECTED FROM MECHANICAL STRESS OR DEBRIS  TURN OFF POWER DURING INSTALLATION OR SERVICING |