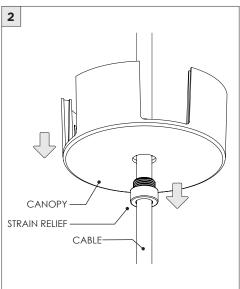

## 3.3" MICRO MADISON PENDANT

CABLE PENDANT MOUNT

| INSTRUCTION KEY         | INFORMATION                                                                                                                                                                                   |
|-------------------------|-----------------------------------------------------------------------------------------------------------------------------------------------------------------------------------------------|
| ADDITIONAL  i ATTENTION | INSTALLATION SHOULD ONLY BE PERFORMED BY A CERTIFIED ELECTRICIAN REFER TO LOCAL/NATIONAL CODES FOR PROPER INSTALLATION                                                                        |
| POWER ON POWER OFF      | FAILURE TO FOLLOW INSTALLATION INSTRUCTION MAY VOID THE WARRANTY  DO NOT TOUCH LEDS. LEDS MUST BE PROTECTED FROM MECHANICAL STRESS OR DEBRIS  TURN OFF POWER DURING INSTALLATION OR SERVICING |