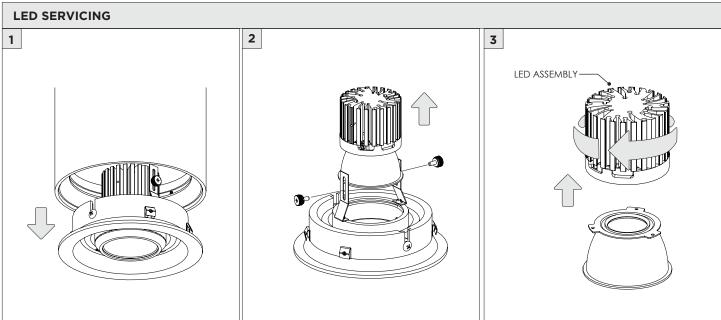

|
|-------------------------|-----------------------------------------------------------------------------------------------------------------------------------------------------------------------------------------------|
| ADDITIONAL  i ATTENTION | INSTALLATION SHOULD ONLY BE PERFORMED BY A CERTIFIED ELECTRICIAN REFER TO LOCAL/NATIONAL CODES FOR PROPER INSTALLATION                                                                        |
| POWER ON POWER OFF      | FAILURE TO FOLLOW INSTALLATION INSTRUCTION MAY VOID THE WARRANTY  DO NOT TOUCH LEDS. LEDS MUST BE PROTECTED FROM MECHANICAL STRESS OR DEBRIS  TURN OFF POWER DURING INSTALLATION OR SERVICING |