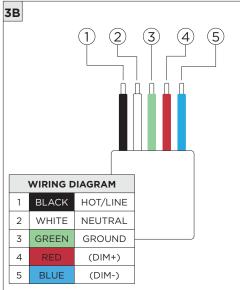

## 3.3" MICRO MADISON PENDANT

CABLE PENDANT MOUNT

| INSTRUCTION KEY         | INFORMATION                                                                                                                                                                                   |
|-------------------------|-----------------------------------------------------------------------------------------------------------------------------------------------------------------------------------------------|
| ADDITIONAL  i ATTENTION | INSTALLATION SHOULD ONLY BE PERFORMED BY A CERTIFIED ELECTRICIAN REFER TO LOCAL/NATIONAL CODES FOR PROPER INSTALLATION                                                                        |
| POWER ON POWER OFF      | FAILURE TO FOLLOW INSTALLATION INSTRUCTION MAY VOID THE WARRANTY  DO NOT TOUCH LEDS. LEDS MUST BE PROTECTED FROM MECHANICAL STRESS OR DEBRIS  TURN OFF POWER DURING INSTALLATION OR SERVICING |