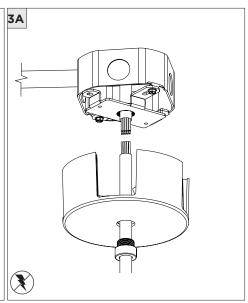

## 3.3" MICRO MADISON PENDANT

CABLE PENDANT MOUNT

| INSTRUCTION KEY         | INFORMATION                                                                                                                                                                                   |
|-------------------------|-----------------------------------------------------------------------------------------------------------------------------------------------------------------------------------------------|
| ADDITIONAL  i ATTENTION | INSTALLATION SHOULD ONLY BE PERFORMED BY A CERTIFIED ELECTRICIAN REFER TO LOCAL/NATIONAL CODES FOR PROPER INSTALLATION                                                                        |
| POWER ON POWER OFF      | FAILURE TO FOLLOW INSTALLATION INSTRUCTION MAY VOID THE WARRANTY  DO NOT TOUCH LEDS. LEDS MUST BE PROTECTED FROM MECHANICAL STRESS OR DEBRIS  TURN OFF POWER DURING INSTALLATION OR SERVICING |