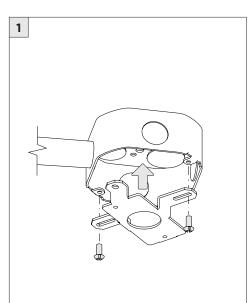

## 3.3" MICRO MADISON PENDANT

CABLE PENDANT MOUNT

| INSTRUCTION KEY         | INFORMATION                                                                                                                                                                                   |
|-------------------------|-----------------------------------------------------------------------------------------------------------------------------------------------------------------------------------------------|
| ADDITIONAL  i ATTENTION | INSTALLATION SHOULD ONLY BE PERFORMED BY A CERTIFIED ELECTRICIAN REFER TO LOCAL/NATIONAL CODES FOR PROPER INSTALLATION                                                                        |
| POWER ON POWER OFF      | FAILURE TO FOLLOW INSTALLATION INSTRUCTION MAY VOID THE WARRANTY  DO NOT TOUCH LEDS. LEDS MUST BE PROTECTED FROM MECHANICAL STRESS OR DEBRIS  TURN OFF POWER DURING INSTALLATION OR SERVICING |