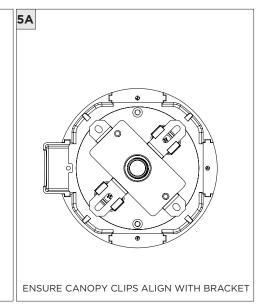

## 3.3" MICRO MADISON PENDANT

CABLE PENDANT MOUNT

| INSTRUCTION KEY         | INFORMATION                                                                                                                                                                                   |
|-------------------------|-----------------------------------------------------------------------------------------------------------------------------------------------------------------------------------------------|
| ADDITIONAL  i ATTENTION | INSTALLATION SHOULD ONLY BE PERFORMED BY A CERTIFIED ELECTRICIAN REFER TO LOCAL/NATIONAL CODES FOR PROPER INSTALLATION                                                                        |
| POWER ON POWER OFF      | FAILURE TO FOLLOW INSTALLATION INSTRUCTION MAY VOID THE WARRANTY  DO NOT TOUCH LEDS. LEDS MUST BE PROTECTED FROM MECHANICAL STRESS OR DEBRIS  TURN OFF POWER DURING INSTALLATION OR SERVICING |