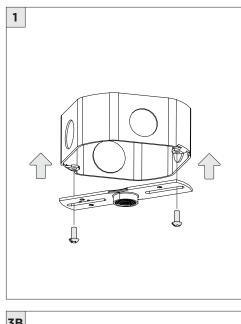

## 3.3" MICRO MADISON PENDANT

CABLE PENDANT MOUNT

| INSTRUCTION KEY         | INFORMATION                                                                                                                                                                                   |
|-------------------------|-----------------------------------------------------------------------------------------------------------------------------------------------------------------------------------------------|
| ADDITIONAL  i ATTENTION | INSTALLATION SHOULD ONLY BE PERFORMED BY A CERTIFIED ELECTRICIAN REFER TO LOCAL/NATIONAL CODES FOR PROPER INSTALLATION                                                                        |
| POWER ON POWER OFF      | FAILURE TO FOLLOW INSTALLATION INSTRUCTION MAY VOID THE WARRANTY  DO NOT TOUCH LEDS. LEDS MUST BE PROTECTED FROM MECHANICAL STRESS OR DEBRIS  TURN OFF POWER DURING INSTALLATION OR SERVICING |