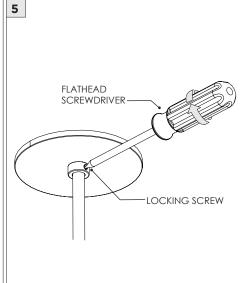

## 3.3" MICRO MADISON PENDANT

CABLE PENDANT MOUNT

| INSTRUCTION KEY         | INFORMATION                                                                                                                                                                                   |
|-------------------------|-----------------------------------------------------------------------------------------------------------------------------------------------------------------------------------------------|
| ADDITIONAL  i ATTENTION | INSTALLATION SHOULD ONLY BE PERFORMED BY A CERTIFIED ELECTRICIAN REFER TO LOCAL/NATIONAL CODES FOR PROPER INSTALLATION                                                                        |
| POWER ON POWER OFF      | FAILURE TO FOLLOW INSTALLATION INSTRUCTION MAY VOID THE WARRANTY  DO NOT TOUCH LEDS. LEDS MUST BE PROTECTED FROM MECHANICAL STRESS OR DEBRIS  TURN OFF POWER DURING INSTALLATION OR SERVICING |