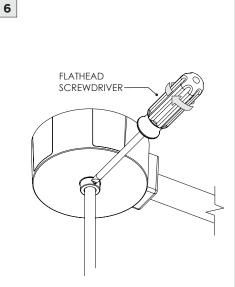

## 3.3" MICRO MADISON PENDANT

CABLE PENDANT MOUNT

| INSTRUCTION KEY         | INFORMATION                                                                                                                                                                                   |
|-------------------------|-----------------------------------------------------------------------------------------------------------------------------------------------------------------------------------------------|
| ADDITIONAL  i ATTENTION | INSTALLATION SHOULD ONLY BE PERFORMED BY A CERTIFIED ELECTRICIAN REFER TO LOCAL/NATIONAL CODES FOR PROPER INSTALLATION                                                                        |
| POWER ON POWER OFF      | FAILURE TO FOLLOW INSTALLATION INSTRUCTION MAY VOID THE WARRANTY  DO NOT TOUCH LEDS. LEDS MUST BE PROTECTED FROM MECHANICAL STRESS OR DEBRIS  TURN OFF POWER DURING INSTALLATION OR SERVICING |