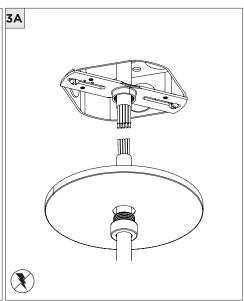

## 3.3" MICRO MADISON PENDANT

CABLE PENDANT MOUNT

| INSTRUCTION KEY         | INFORMATION                                                                                                                                                                                   |
|-------------------------|-----------------------------------------------------------------------------------------------------------------------------------------------------------------------------------------------|
| ADDITIONAL  i ATTENTION | INSTALLATION SHOULD ONLY BE PERFORMED BY A CERTIFIED ELECTRICIAN REFER TO LOCAL/NATIONAL CODES FOR PROPER INSTALLATION                                                                        |
| POWER ON POWER OFF      | FAILURE TO FOLLOW INSTALLATION INSTRUCTION MAY VOID THE WARRANTY  DO NOT TOUCH LEDS. LEDS MUST BE PROTECTED FROM MECHANICAL STRESS OR DEBRIS  TURN OFF POWER DURING INSTALLATION OR SERVICING |