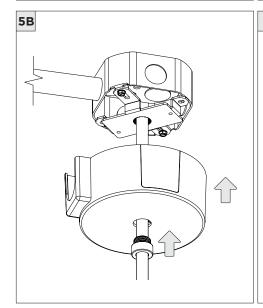

## 3.3" MICRO MADISON PENDANT

CABLE PENDANT MOUNT

| INSTRUCTION KEY         | INFORMATION                                                                                                                                                                                   |
|-------------------------|-----------------------------------------------------------------------------------------------------------------------------------------------------------------------------------------------|
| ADDITIONAL  i ATTENTION | INSTALLATION SHOULD ONLY BE PERFORMED BY A CERTIFIED ELECTRICIAN REFER TO LOCAL/NATIONAL CODES FOR PROPER INSTALLATION                                                                        |
| POWER ON POWER OFF      | FAILURE TO FOLLOW INSTALLATION INSTRUCTION MAY VOID THE WARRANTY  DO NOT TOUCH LEDS. LEDS MUST BE PROTECTED FROM MECHANICAL STRESS OR DEBRIS  TURN OFF POWER DURING INSTALLATION OR SERVICING |