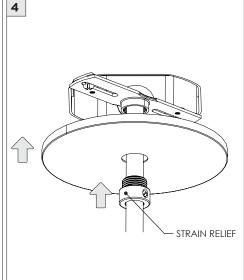

## 3.3" MICRO MADISON PENDANT

CABLE PENDANT MOUNT

| INSTRUCTION KEY         | INFORMATION                                                                                                                                                                                   |
|-------------------------|-----------------------------------------------------------------------------------------------------------------------------------------------------------------------------------------------|
| ADDITIONAL  i ATTENTION | INSTALLATION SHOULD ONLY BE PERFORMED BY A CERTIFIED ELECTRICIAN REFER TO LOCAL/NATIONAL CODES FOR PROPER INSTALLATION                                                                        |
| POWER ON POWER OFF      | FAILURE TO FOLLOW INSTALLATION INSTRUCTION MAY VOID THE WARRANTY  DO NOT TOUCH LEDS. LEDS MUST BE PROTECTED FROM MECHANICAL STRESS OR DEBRIS  TURN OFF POWER DURING INSTALLATION OR SERVICING |