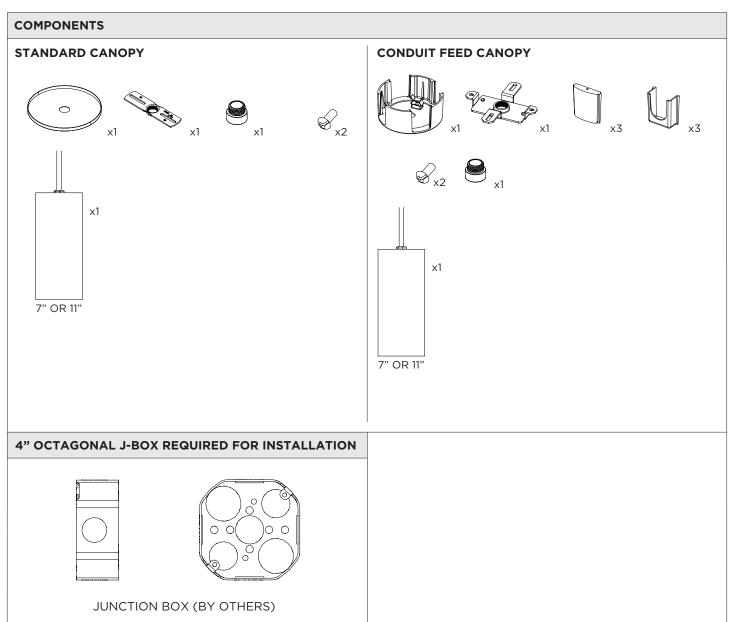

## 3.3" MICRO MADISON PENDANT

CABLE PENDANT MOUNT

| INSTRUCTION KEY         | INFORMATION                                                                                                                                                                                   |
|-------------------------|-----------------------------------------------------------------------------------------------------------------------------------------------------------------------------------------------|
| ADDITIONAL  i ATTENTION | INSTALLATION SHOULD ONLY BE PERFORMED BY A CERTIFIED ELECTRICIAN REFER TO LOCAL/NATIONAL CODES FOR PROPER INSTALLATION                                                                        |
| POWER ON POWER OFF      | FAILURE TO FOLLOW INSTALLATION INSTRUCTION MAY VOID THE WARRANTY  DO NOT TOUCH LEDS. LEDS MUST BE PROTECTED FROM MECHANICAL STRESS OR DEBRIS  TURN OFF POWER DURING INSTALLATION OR SERVICING |