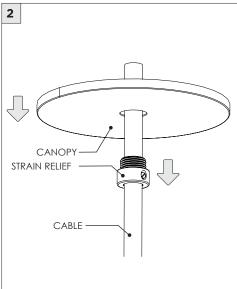

## 3.3" MICRO MADISON PENDANT

CABLE PENDANT MOUNT

| INSTRUCTION KEY         | INFORMATION                                                                                                                                                                                   |
|-------------------------|-----------------------------------------------------------------------------------------------------------------------------------------------------------------------------------------------|
| ADDITIONAL  i ATTENTION | INSTALLATION SHOULD ONLY BE PERFORMED BY A CERTIFIED ELECTRICIAN REFER TO LOCAL/NATIONAL CODES FOR PROPER INSTALLATION                                                                        |
| POWER ON POWER OFF      | FAILURE TO FOLLOW INSTALLATION INSTRUCTION MAY VOID THE WARRANTY  DO NOT TOUCH LEDS. LEDS MUST BE PROTECTED FROM MECHANICAL STRESS OR DEBRIS  TURN OFF POWER DURING INSTALLATION OR SERVICING |