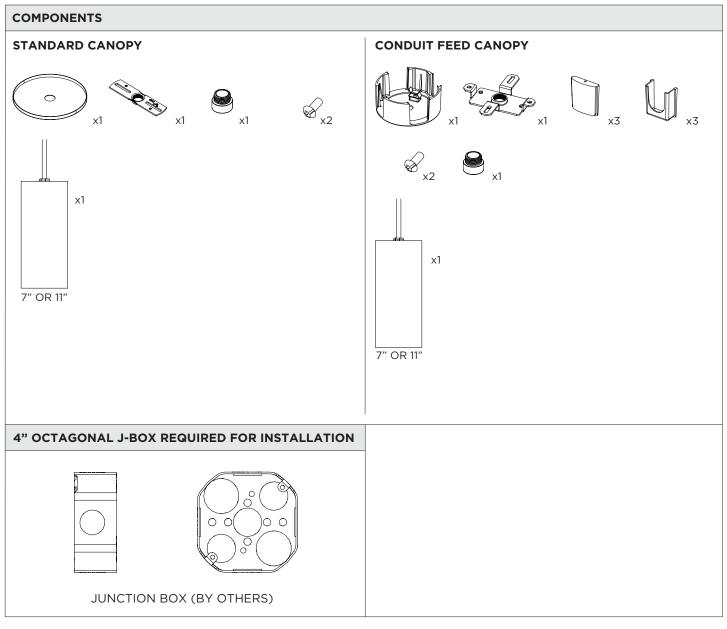

## 3.3" MICRO MADISON PENDANT

CABLE PENDANT MOUNT

| INSTRUCTION KEY | INFORMATION                                                                |
|-----------------|----------------------------------------------------------------------------|
|                 | INSTALLATION SHOULD ONLY BE PERFORMED BY A CERTIFIED ELECTRICIAN           |
| (i) ATTENTION   | REFER TO LOCAL/NATIONAL CODES FOR PROPER INSTALLATION                      |
|                 | FAILURE TO FOLLOW INSTALLATION INSTRUCTION MAY VOID THE WARRANTY           |
| 🕖 POWER ON      | DO NOT TOUCH LEDS. LEDS MUST BE PROTECTED FROM MECHANICAL STRESS OR DEBRIS |
| DOWER OFF       | TURN OFF POWER DURING INSTALLATION OR SERVICING                            |