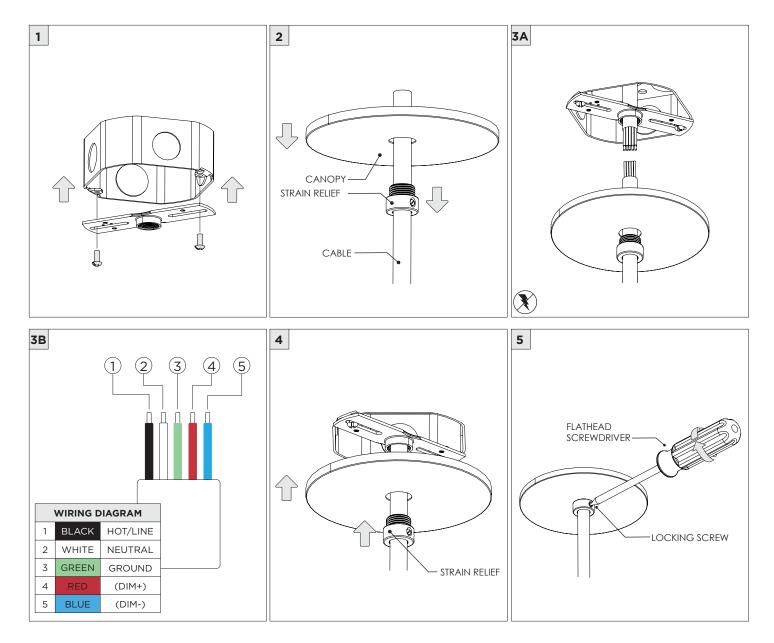

## 3.3" MICRO MADISON PENDANT

CABLE PENDANT MOUNT

| INSTRUCTION KEY | INFORMATION                                                                |
|-----------------|----------------------------------------------------------------------------|
|                 | INSTALLATION SHOULD ONLY BE PERFORMED BY A CERTIFIED ELECTRICIAN           |
| (i) ATTENTION   | REFER TO LOCAL/NATIONAL CODES FOR PROPER INSTALLATION                      |
|                 | FAILURE TO FOLLOW INSTALLATION INSTRUCTION MAY VOID THE WARRANTY           |
| 🕖 POWER ON      | DO NOT TOUCH LEDS. LEDS MUST BE PROTECTED FROM MECHANICAL STRESS OR DEBRIS |
| DOWER OFF       | TURN OFF POWER DURING INSTALLATION OR SERVICING                            |