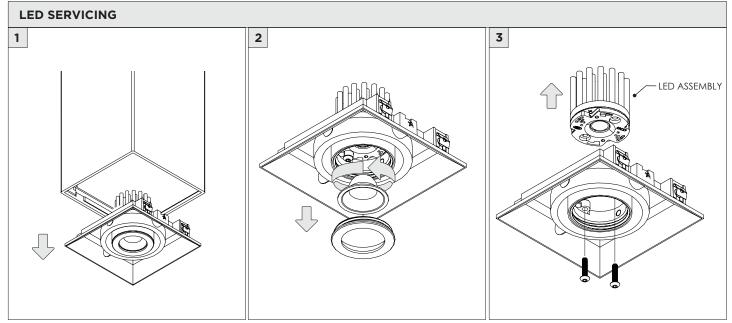

RO MADISON PENDANT

CABLE PENDANT MOUNT





| INSTRUCTION KEY | INFORMATION                                                                |
|-----------------|----------------------------------------------------------------------------|
|                 | INSTALLATION SHOULD ONLY BE PERFORMED BY A CERTIFIED ELECTRICIAN           |
| (i) ATTENTION   | REFER TO LOCAL/NATIONAL CODES FOR PROPER INSTALLATION                      |
|                 | FAILURE TO FOLLOW INSTALLATION INSTRUCTION MAY VOID THE WARRANTY           |
| 🕖 POWER ON      | DO NOT TOUCH LEDS. LEDS MUST BE PROTECTED FROM MECHANICAL STRESS OR DEBRIS |
| DOWER OFF       | TURN OFF POWER DURING INSTALLATION OR SERVICING                            |









SUITABLE FOR MAXIMUM 3 CONDUIT FEEDS





## DRIVER SERVICING