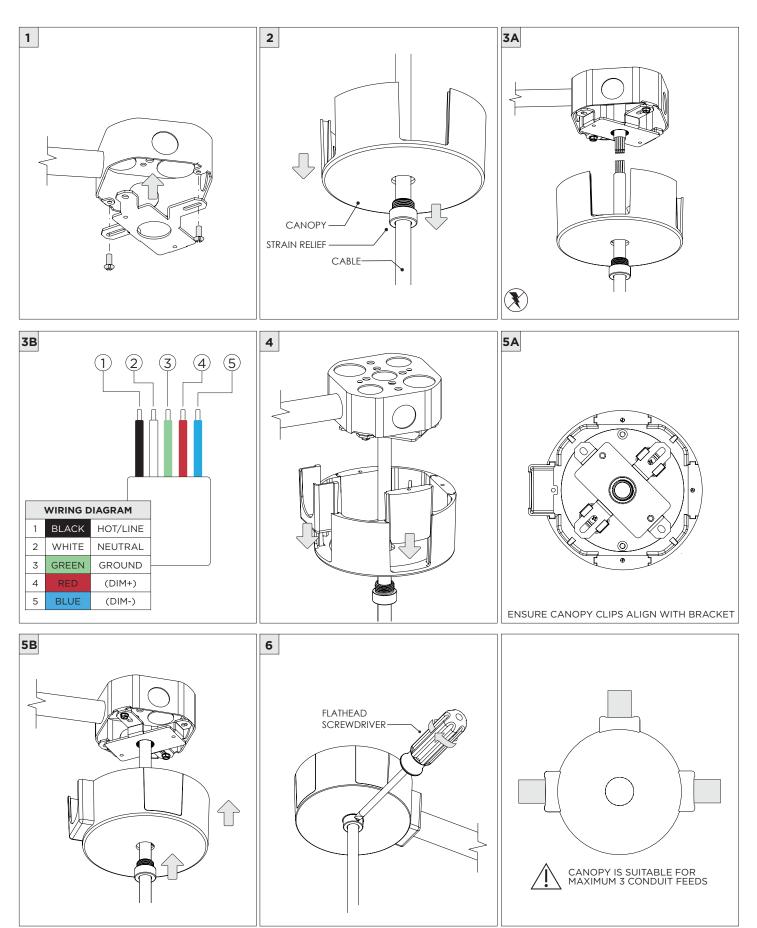

## 3.3" MICRO MADISON PENDANT

CABLE PENDANT MOUNT





| INSTRUCTION KEY | INFORMATION                                                                |
|-----------------|----------------------------------------------------------------------------|
|                 | INSTALLATION SHOULD ONLY BE PERFORMED BY A CERTIFIED ELECTRICIAN           |
| (i) ATTENTION   | REFER TO LOCAL/NATIONAL CODES FOR PROPER INSTALLATION                      |
|                 | FAILURE TO FOLLOW INSTALLATION INSTRUCTION MAY VOID THE WARRANTY           |
| 🕖 POWER ON      | DO NOT TOUCH LEDS. LEDS MUST BE PROTECTED FROM MECHANICAL STRESS OR DEBRIS |
| DOWER OFF       | TURN OFF POWER DURING INSTALLATION OR SERVICING                            |









SUITABLE FOR MAXIMUM 3 CONDUIT FEEDS





## DRIVER SERVICING