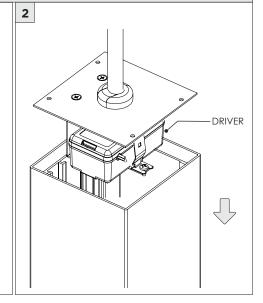

ICRO MADISON PENDANT

CABLE PENDANT MOUNT





| INSTRUCTION KEY | INFORMATION                                                                |
|-----------------|----------------------------------------------------------------------------|
|                 | INSTALLATION SHOULD ONLY BE PERFORMED BY A CERTIFIED ELECTRICIAN           |
| (i) ATTENTION   | REFER TO LOCAL/NATIONAL CODES FOR PROPER INSTALLATION                      |
|                 | FAILURE TO FOLLOW INSTALLATION INSTRUCTION MAY VOID THE WARRANTY           |
| 🕖 POWER ON      | DO NOT TOUCH LEDS. LEDS MUST BE PROTECTED FROM MECHANICAL STRESS OR DEBRIS |
| DOWER OFF       | TURN OFF POWER DURING INSTALLATION OR SERVICING                            |









SUITABLE FOR MAXIMUM 3 CONDUIT FEEDS





## DRIVER SERVICING