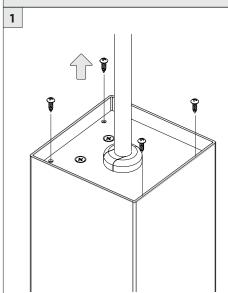

## 3.3" MICRO MADISON PENDANT

CABLE PENDANT MOUNT

| INSTRUCTION KEY | INFORMATION                                                                |
|-----------------|----------------------------------------------------------------------------|
|                 | INSTALLATION SHOULD ONLY BE PERFORMED BY A CERTIFIED ELECTRICIAN           |
| (i) ATTENTION   | REFER TO LOCAL/NATIONAL CODES FOR PROPER INSTALLATION                      |
|                 | FAILURE TO FOLLOW INSTALLATION INSTRUCTION MAY VOID THE WARRANTY           |
| 🕖 POWER ON      | DO NOT TOUCH LEDS. LEDS MUST BE PROTECTED FROM MECHANICAL STRESS OR DEBRIS |
| DOWER OFF       | TURN OFF POWER DURING INSTALLATION OR SERVICING                            |