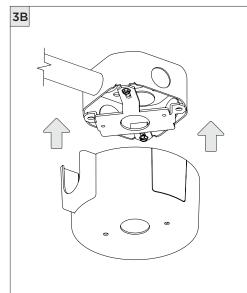

## 3.3" DOWNLIGHT CYLINDER

SURFACE MOUNT





| INSTRUCTION KEY | INFORMATION                                                                |
|-----------------|----------------------------------------------------------------------------|
| ADDITIONAL      | INSTALLATION SHOULD ONLY BE PERFORMED BY A CERTIFIED ELECTRICIAN           |
| (i) ATTENTION   | REFER TO LOCAL/NATIONAL CODES FOR PROPER INSTALLATION                      |
| 1 ATTENTION     | FAILURE TO FOLLOW INSTALLATION INSTRUCTION MAY VOID THE WARRANTY           |
| POWER ON        | DO NOT TOUCH LEDS. LEDS MUST BE PROTECTED FROM MECHANICAL STRESS OR DEBRIS |
| POWER OFF       | TURN OFF POWER DURING INSTALLATION OR SERVICING                            |





























































## **LED SERVICING**









## **LED SERVICING**