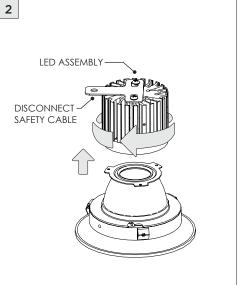

NLIGHT CYLINDER

SURFACE MOUNT





| INSTRUCTION KEY | INFORMATION                                                                |
|-----------------|----------------------------------------------------------------------------|
| ADDITIONAL      | INSTALLATION SHOULD ONLY BE PERFORMED BY A CERTIFIED ELECTRICIAN           |
| (i) ATTENTION   | REFER TO LOCAL/NATIONAL CODES FOR PROPER INSTALLATION                      |
| 1 ATTENTION     | FAILURE TO FOLLOW INSTALLATION INSTRUCTION MAY VOID THE WARRANTY           |
| POWER ON        | DO NOT TOUCH LEDS. LEDS MUST BE PROTECTED FROM MECHANICAL STRESS OR DEBRIS |
| POWER OFF       | TURN OFF POWER DURING INSTALLATION OR SERVICING                            |





























































## **LED SERVICING**









## **LED SERVICING**