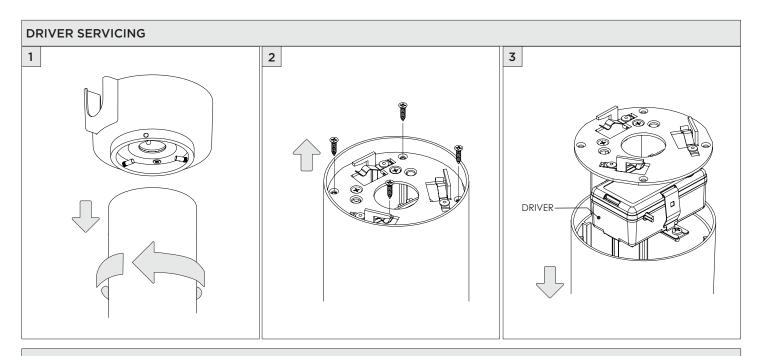

HT CYLINDER

SURFACE MOUNT





| INSTRUCTION KEY | INFORMATION                                                                |
|-----------------|----------------------------------------------------------------------------|
| ADDITIONAL      | INSTALLATION SHOULD ONLY BE PERFORMED BY A CERTIFIED ELECTRICIAN           |
| (i) ATTENTION   | REFER TO LOCAL/NATIONAL CODES FOR PROPER INSTALLATION                      |
| 1 ATTENTION     | FAILURE TO FOLLOW INSTALLATION INSTRUCTION MAY VOID THE WARRANTY           |
| POWER ON        | DO NOT TOUCH LEDS. LEDS MUST BE PROTECTED FROM MECHANICAL STRESS OR DEBRIS |
| POWER OFF       | TURN OFF POWER DURING INSTALLATION OR SERVICING                            |





























































## **LED SERVICING**









## **LED SERVICING**