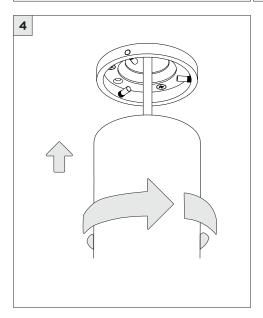

## 3.3" DOWNLIGHT CYLINDER

SURFACE MOUNT





| INSTRUCTION KEY | INFORMATION                                                                |
|-----------------|----------------------------------------------------------------------------|
| ADDITIONAL      | INSTALLATION SHOULD ONLY BE PERFORMED BY A CERTIFIED ELECTRICIAN           |
| (i) ATTENTION   | REFER TO LOCAL/NATIONAL CODES FOR PROPER INSTALLATION                      |
| 1 ATTENTION     | FAILURE TO FOLLOW INSTALLATION INSTRUCTION MAY VOID THE WARRANTY           |
| POWER ON        | DO NOT TOUCH LEDS. LEDS MUST BE PROTECTED FROM MECHANICAL STRESS OR DEBRIS |
| POWER OFF       | TURN OFF POWER DURING INSTALLATION OR SERVICING                            |





























































## **LED SERVICING**









## **LED SERVICING**