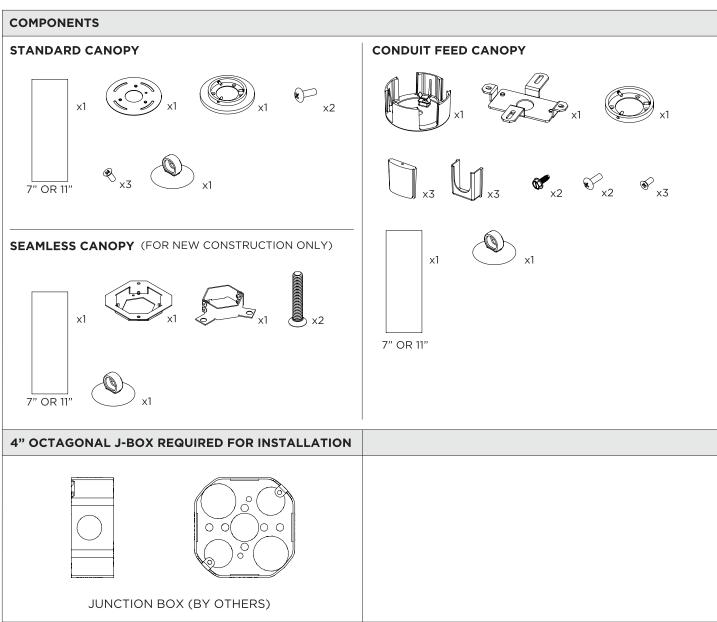

## 3.3" DOWNLIGHT CYLINDER

SURFACE MOUNT

| INSTRUCTION KEY | INFORMATION                                                                |
|-----------------|----------------------------------------------------------------------------|
| ADDITIONAL      | INSTALLATION SHOULD ONLY BE PERFORMED BY A CERTIFIED ELECTRICIAN           |
| (i) ATTENTION   | REFER TO LOCAL/NATIONAL CODES FOR PROPER INSTALLATION                      |
| 1 ATTENTION     | FAILURE TO FOLLOW INSTALLATION INSTRUCTION MAY VOID THE WARRANTY           |
| POWER ON        | DO NOT TOUCH LEDS. LEDS MUST BE PROTECTED FROM MECHANICAL STRESS OR DEBRIS |
| POWER OFF       | TURN OFF POWER DURING INSTALLATION OR SERVICING                            |