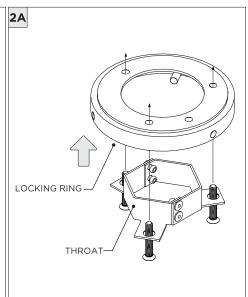

## 3.3" DOWNLIGHT CYLINDER

SURFACE MOUNT





| INSTRUCTION KEY | INFORMATION                                                                |
|-----------------|----------------------------------------------------------------------------|
| ADDITIONAL      | INSTALLATION SHOULD ONLY BE PERFORMED BY A CERTIFIED ELECTRICIAN           |
| (i) ATTENTION   | REFER TO LOCAL/NATIONAL CODES FOR PROPER INSTALLATION                      |
| 1 ATTENTION     | FAILURE TO FOLLOW INSTALLATION INSTRUCTION MAY VOID THE WARRANTY           |
| POWER ON        | DO NOT TOUCH LEDS. LEDS MUST BE PROTECTED FROM MECHANICAL STRESS OR DEBRIS |
| POWER OFF       | TURN OFF POWER DURING INSTALLATION OR SERVICING                            |





























































## **LED SERVICING**









## **LED SERVICING**