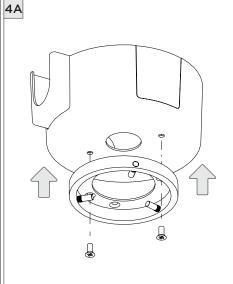

## 3.3" DOWNLIGHT CYLINDER

SURFACE MOUNT





| INSTRUCTION KEY | INFORMATION                                                                |
|-----------------|----------------------------------------------------------------------------|
| ADDITIONAL      | INSTALLATION SHOULD ONLY BE PERFORMED BY A CERTIFIED ELECTRICIAN           |
| (i) ATTENTION   | REFER TO LOCAL/NATIONAL CODES FOR PROPER INSTALLATION                      |
| 1 ATTENTION     | FAILURE TO FOLLOW INSTALLATION INSTRUCTION MAY VOID THE WARRANTY           |
| POWER ON        | DO NOT TOUCH LEDS. LEDS MUST BE PROTECTED FROM MECHANICAL STRESS OR DEBRIS |
| POWER OFF       | TURN OFF POWER DURING INSTALLATION OR SERVICING                            |





























































## **LED SERVICING**









## **LED SERVICING**