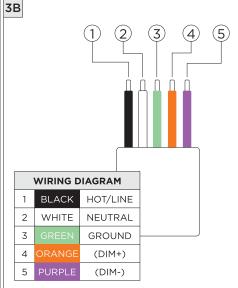

## 3.3" DOWNLIGHT CYLINDER

SURFACE MOUNT





| INSTRUCTION KEY | INFORMATION                                                                |
|-----------------|----------------------------------------------------------------------------|
| ADDITIONAL      | INSTALLATION SHOULD ONLY BE PERFORMED BY A CERTIFIED ELECTRICIAN           |
| (i) ATTENTION   | REFER TO LOCAL/NATIONAL CODES FOR PROPER INSTALLATION                      |
| 1 ATTENTION     | FAILURE TO FOLLOW INSTALLATION INSTRUCTION MAY VOID THE WARRANTY           |
| POWER ON        | DO NOT TOUCH LEDS. LEDS MUST BE PROTECTED FROM MECHANICAL STRESS OR DEBRIS |
| POWER OFF       | TURN OFF POWER DURING INSTALLATION OR SERVICING                            |





























































## **LED SERVICING**









## **LED SERVICING**