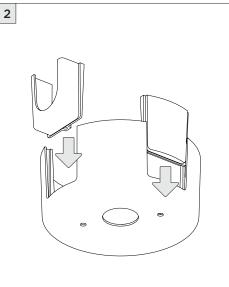

## 3.3" DOWNLIGHT CYLINDER

SURFACE MOUNT





| INSTRUCTION KEY | INFORMATION                                                                |
|-----------------|----------------------------------------------------------------------------|
| ADDITIONAL      | INSTALLATION SHOULD ONLY BE PERFORMED BY A CERTIFIED ELECTRICIAN           |
| (i) ATTENTION   | REFER TO LOCAL/NATIONAL CODES FOR PROPER INSTALLATION                      |
| 1 ATTENTION     | FAILURE TO FOLLOW INSTALLATION INSTRUCTION MAY VOID THE WARRANTY           |
| POWER ON        | DO NOT TOUCH LEDS. LEDS MUST BE PROTECTED FROM MECHANICAL STRESS OR DEBRIS |
| POWER OFF       | TURN OFF POWER DURING INSTALLATION OR SERVICING                            |





























































## **LED SERVICING**









## **LED SERVICING**