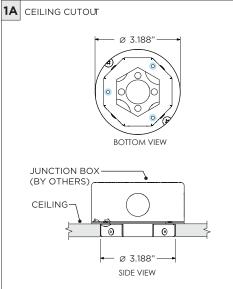

## 3.3" DOWNLIGHT CYLINDER

SURFACE MOUNT





| INSTRUCTION KEY | INFORMATION                                                                |
|-----------------|----------------------------------------------------------------------------|
| ADDITIONAL      | INSTALLATION SHOULD ONLY BE PERFORMED BY A CERTIFIED ELECTRICIAN           |
| (i) ATTENTION   | REFER TO LOCAL/NATIONAL CODES FOR PROPER INSTALLATION                      |
| 1 ATTENTION     | FAILURE TO FOLLOW INSTALLATION INSTRUCTION MAY VOID THE WARRANTY           |
| POWER ON        | DO NOT TOUCH LEDS. LEDS MUST BE PROTECTED FROM MECHANICAL STRESS OR DEBRIS |
| POWER OFF       | TURN OFF POWER DURING INSTALLATION OR SERVICING                            |





























































## **LED SERVICING**









## **LED SERVICING**