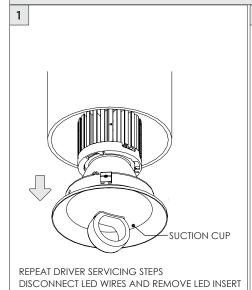

NT





| INSTRUCTION KEY | INFORMATION                                                                |
|-----------------|----------------------------------------------------------------------------|
| ADDITIONAL      | INSTALLATION SHOULD ONLY BE PERFORMED BY A CERTIFIED ELECTRICIAN           |
| (i) ATTENTION   | REFER TO LOCAL/NATIONAL CODES FOR PROPER INSTALLATION                      |
| 1 ATTENTION     | FAILURE TO FOLLOW INSTALLATION INSTRUCTION MAY VOID THE WARRANTY           |
| POWER ON        | DO NOT TOUCH LEDS. LEDS MUST BE PROTECTED FROM MECHANICAL STRESS OR DEBRIS |
| POWER OFF       | TURN OFF POWER DURING INSTALLATION OR SERVICING                            |





























































## **LED SERVICING**









## **LED SERVICING**