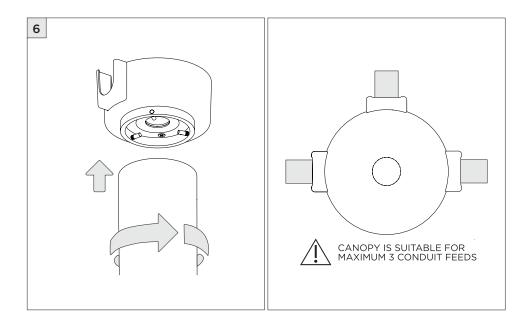

## 3.3" DOWNLIGHT CYLINDER

SURFACE MOUNT

| INSTRUCTION KEY | INFORMATION                                                                |
|-----------------|----------------------------------------------------------------------------|
| ADDITIONAL      | INSTALLATION SHOULD ONLY BE PERFORMED BY A CERTIFIED ELECTRICIAN           |
| (i) ATTENTION   | REFER TO LOCAL/NATIONAL CODES FOR PROPER INSTALLATION                      |
| 1 ATTENTION     | FAILURE TO FOLLOW INSTALLATION INSTRUCTION MAY VOID THE WARRANTY           |
| POWER ON        | DO NOT TOUCH LEDS. LEDS MUST BE PROTECTED FROM MECHANICAL STRESS OR DEBRIS |
| POWER OFF       | TURN OFF POWER DURING INSTALLATION OR SERVICING                            |