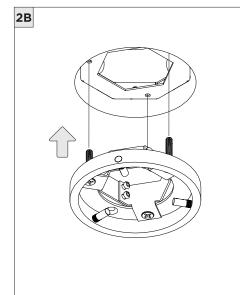

## 3.3" DOWNLIGHT CYLINDER

SURFACE MOUNT





| INSTRUCTION KEY | INFORMATION                                                                |
|-----------------|----------------------------------------------------------------------------|
| ADDITIONAL      | INSTALLATION SHOULD ONLY BE PERFORMED BY A CERTIFIED ELECTRICIAN           |
| (i) ATTENTION   | REFER TO LOCAL/NATIONAL CODES FOR PROPER INSTALLATION                      |
| 1 ATTENTION     | FAILURE TO FOLLOW INSTALLATION INSTRUCTION MAY VOID THE WARRANTY           |
| POWER ON        | DO NOT TOUCH LEDS. LEDS MUST BE PROTECTED FROM MECHANICAL STRESS OR DEBRIS |
| POWER OFF       | TURN OFF POWER DURING INSTALLATION OR SERVICING                            |





























































## **LED SERVICING**









## **LED SERVICING**