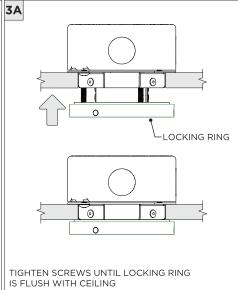

## 3.3" DOWNLIGHT CYLINDER

SURFACE MOUNT





| INSTRUCTION KEY | INFORMATION                                                                |
|-----------------|----------------------------------------------------------------------------|
| ADDITIONAL      | INSTALLATION SHOULD ONLY BE PERFORMED BY A CERTIFIED ELECTRICIAN           |
| (i) ATTENTION   | REFER TO LOCAL/NATIONAL CODES FOR PROPER INSTALLATION                      |
| 1 ATTENTION     | FAILURE TO FOLLOW INSTALLATION INSTRUCTION MAY VOID THE WARRANTY           |
| POWER ON        | DO NOT TOUCH LEDS. LEDS MUST BE PROTECTED FROM MECHANICAL STRESS OR DEBRIS |
| POWER OFF       | TURN OFF POWER DURING INSTALLATION OR SERVICING                            |





























































## **LED SERVICING**









## **LED SERVICING**