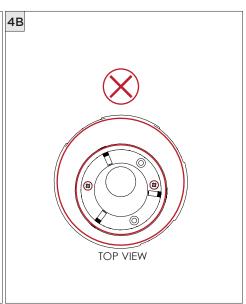

## 3.3" DOWNLIGHT CYLINDER

SURFACE MOUNT

| INSTRUCTION KEY | INFORMATION                                                                |
|-----------------|----------------------------------------------------------------------------|
| ADDITIONAL      | INSTALLATION SHOULD ONLY BE PERFORMED BY A CERTIFIED ELECTRICIAN           |
| (i) ATTENTION   | REFER TO LOCAL/NATIONAL CODES FOR PROPER INSTALLATION                      |
| 1 ATTENTION     | FAILURE TO FOLLOW INSTALLATION INSTRUCTION MAY VOID THE WARRANTY           |
| POWER ON        | DO NOT TOUCH LEDS. LEDS MUST BE PROTECTED FROM MECHANICAL STRESS OR DEBRIS |
| POWER OFF       | TURN OFF POWER DURING INSTALLATION OR SERVICING                            |