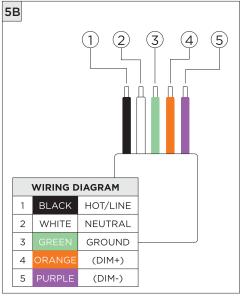

## 3.3" DOWNLIGHT CYLINDER

SURFACE MOUNT

| INSTRUCTION KEY | INFORMATION                                                                |
|-----------------|----------------------------------------------------------------------------|
| ADDITIONAL      | INSTALLATION SHOULD ONLY BE PERFORMED BY A CERTIFIED ELECTRICIAN           |
| (i) ATTENTION   | REFER TO LOCAL/NATIONAL CODES FOR PROPER INSTALLATION                      |
| 1 ATTENTION     | FAILURE TO FOLLOW INSTALLATION INSTRUCTION MAY VOID THE WARRANTY           |
| POWER ON        | DO NOT TOUCH LEDS. LEDS MUST BE PROTECTED FROM MECHANICAL STRESS OR DEBRIS |
| POWER OFF       | TURN OFF POWER DURING INSTALLATION OR SERVICING                            |