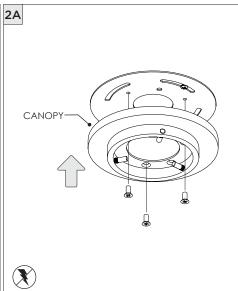

## 3.3" DOWNLIGHT CYLINDER

SURFACE MOUNT

| INSTRUCTION KEY | INFORMATION                                                                |
|-----------------|----------------------------------------------------------------------------|
| ADDITIONAL      | INSTALLATION SHOULD ONLY BE PERFORMED BY A CERTIFIED ELECTRICIAN           |
| (i) ATTENTION   | REFER TO LOCAL/NATIONAL CODES FOR PROPER INSTALLATION                      |
| 1 ATTENTION     | FAILURE TO FOLLOW INSTALLATION INSTRUCTION MAY VOID THE WARRANTY           |
| POWER ON        | DO NOT TOUCH LEDS. LEDS MUST BE PROTECTED FROM MECHANICAL STRESS OR DEBRIS |
| POWER OFF       | TURN OFF POWER DURING INSTALLATION OR SERVICING                            |