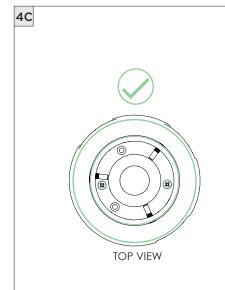

## 3.3" DOWNLIGHT CYLINDER

SURFACE MOUNT

| INSTRUCTION KEY | INFORMATION                                                                |
|-----------------|----------------------------------------------------------------------------|
| ADDITIONAL      | INSTALLATION SHOULD ONLY BE PERFORMED BY A CERTIFIED ELECTRICIAN           |
| (i) ATTENTION   | REFER TO LOCAL/NATIONAL CODES FOR PROPER INSTALLATION                      |
| 1 ATTENTION     | FAILURE TO FOLLOW INSTALLATION INSTRUCTION MAY VOID THE WARRANTY           |
| POWER ON        | DO NOT TOUCH LEDS. LEDS MUST BE PROTECTED FROM MECHANICAL STRESS OR DEBRIS |
| POWER OFF       | TURN OFF POWER DURING INSTALLATION OR SERVICING                            |