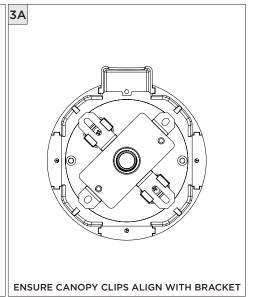

## 3.3" DOWNLIGHT CYLINDER

SURFACE MOUNT





| INSTRUCTION KEY | INFORMATION                                                                |
|-----------------|----------------------------------------------------------------------------|
| ADDITIONAL      | INSTALLATION SHOULD ONLY BE PERFORMED BY A CERTIFIED ELECTRICIAN           |
| (i) ATTENTION   | REFER TO LOCAL/NATIONAL CODES FOR PROPER INSTALLATION                      |
| 1 ATTENTION     | FAILURE TO FOLLOW INSTALLATION INSTRUCTION MAY VOID THE WARRANTY           |
| POWER ON        | DO NOT TOUCH LEDS. LEDS MUST BE PROTECTED FROM MECHANICAL STRESS OR DEBRIS |
| POWER OFF       | TURN OFF POWER DURING INSTALLATION OR SERVICING                            |





























































## **LED SERVICING**









## **LED SERVICING**