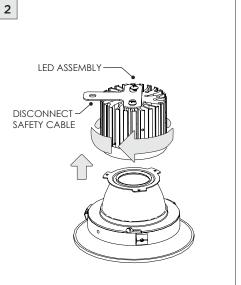

| INSTRUCTION KEY | INFORMATION                                                                |
|-----------------|----------------------------------------------------------------------------|
| ADDITIONAL      | INSTALLATION SHOULD ONLY BE PERFORMED BY A CERTIFIED ELECTRICIAN           |
| (i) ATTENTION   | REFER TO LOCAL/NATIONAL CODES FOR PROPER INSTALLATION                      |
| 1 ATTENTION     | FAILURE TO FOLLOW INSTALLATION INSTRUCTION MAY VOID THE WARRANTY           |
| POWER ON        | DO NOT TOUCH LEDS. LEDS MUST BE PROTECTED FROM MECHANICAL STRESS OR DEBRIS |
| POWER OFF       | TURN OFF POWER DURING INSTALLATION OR SERVICING                            |





























































## **LED SERVICING**









## **LED SERVICING**