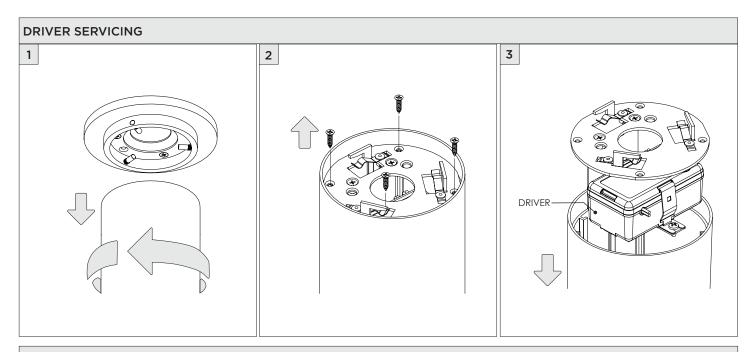

## 3.3" DOWNLIGHT CYLINDER

SURFACE MOUNT

| INSTRUCTION KEY | INFORMATION                                                                |
|-----------------|----------------------------------------------------------------------------|
| ADDITIONAL      | INSTALLATION SHOULD ONLY BE PERFORMED BY A CERTIFIED ELECTRICIAN           |
| (i) ATTENTION   | REFER TO LOCAL/NATIONAL CODES FOR PROPER INSTALLATION                      |
| 1 ATTENTION     | FAILURE TO FOLLOW INSTALLATION INSTRUCTION MAY VOID THE WARRANTY           |
| POWER ON        | DO NOT TOUCH LEDS. LEDS MUST BE PROTECTED FROM MECHANICAL STRESS OR DEBRIS |
| POWER OFF       | TURN OFF POWER DURING INSTALLATION OR SERVICING                            |