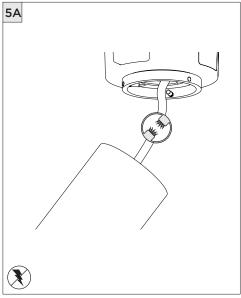

## 3.3" DOWNLIGHT CYLINDER

SURFACE MOUNT

| INSTRUCTION KEY | INFORMATION                                                                |
|-----------------|----------------------------------------------------------------------------|
| ADDITIONAL      | INSTALLATION SHOULD ONLY BE PERFORMED BY A CERTIFIED ELECTRICIAN           |
| (i) ATTENTION   | REFER TO LOCAL/NATIONAL CODES FOR PROPER INSTALLATION                      |
| 1 ATTENTION     | FAILURE TO FOLLOW INSTALLATION INSTRUCTION MAY VOID THE WARRANTY           |
| POWER ON        | DO NOT TOUCH LEDS. LEDS MUST BE PROTECTED FROM MECHANICAL STRESS OR DEBRIS |
| POWER OFF       | TURN OFF POWER DURING INSTALLATION OR SERVICING                            |