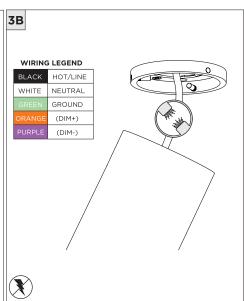

## 3.3" DOWNLIGHT CYLINDER

SURFACE MOUNT





| INSTRUCTION KEY | INFORMATION                                                                |
|-----------------|----------------------------------------------------------------------------|
| ADDITIONAL      | INSTALLATION SHOULD ONLY BE PERFORMED BY A CERTIFIED ELECTRICIAN           |
| (i) ATTENTION   | REFER TO LOCAL/NATIONAL CODES FOR PROPER INSTALLATION                      |
| 1 ATTENTION     | FAILURE TO FOLLOW INSTALLATION INSTRUCTION MAY VOID THE WARRANTY           |
| POWER ON        | DO NOT TOUCH LEDS. LEDS MUST BE PROTECTED FROM MECHANICAL STRESS OR DEBRIS |
| POWER OFF       | TURN OFF POWER DURING INSTALLATION OR SERVICING                            |





























































## **LED SERVICING**









## **LED SERVICING**