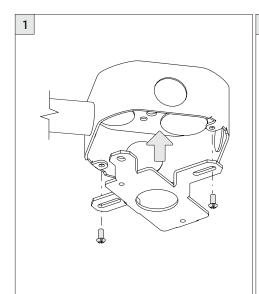

## 3.3" DOWNLIGHT CYLINDER

SURFACE MOUNT





| INSTRUCTION KEY | INFORMATION                                                                |
|-----------------|----------------------------------------------------------------------------|
| ADDITIONAL      | INSTALLATION SHOULD ONLY BE PERFORMED BY A CERTIFIED ELECTRICIAN           |
| (i) ATTENTION   | REFER TO LOCAL/NATIONAL CODES FOR PROPER INSTALLATION                      |
| 1 ATTENTION     | FAILURE TO FOLLOW INSTALLATION INSTRUCTION MAY VOID THE WARRANTY           |
| POWER ON        | DO NOT TOUCH LEDS. LEDS MUST BE PROTECTED FROM MECHANICAL STRESS OR DEBRIS |
| POWER OFF       | TURN OFF POWER DURING INSTALLATION OR SERVICING                            |





























































## **LED SERVICING**









## **LED SERVICING**