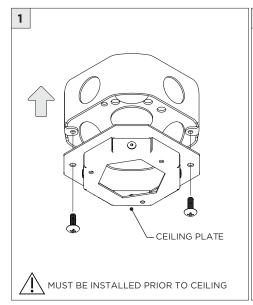

## 3.3" DOWNLIGHT CYLINDER

SURFACE MOUNT





| INSTRUCTION KEY | INFORMATION                                                                |
|-----------------|----------------------------------------------------------------------------|
| ADDITIONAL      | INSTALLATION SHOULD ONLY BE PERFORMED BY A CERTIFIED ELECTRICIAN           |
| (i) ATTENTION   | REFER TO LOCAL/NATIONAL CODES FOR PROPER INSTALLATION                      |
| 1 ATTENTION     | FAILURE TO FOLLOW INSTALLATION INSTRUCTION MAY VOID THE WARRANTY           |
| POWER ON        | DO NOT TOUCH LEDS. LEDS MUST BE PROTECTED FROM MECHANICAL STRESS OR DEBRIS |
| POWER OFF       | TURN OFF POWER DURING INSTALLATION OR SERVICING                            |





























































## **LED SERVICING**









## **LED SERVICING**