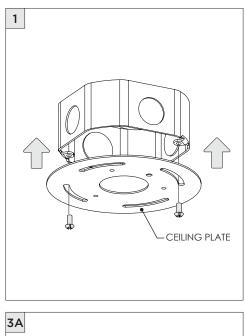

## 3.3" DOWNLIGHT CYLINDER

SURFACE MOUNT

| INSTRUCTION KEY | INFORMATION                                                                |
|-----------------|----------------------------------------------------------------------------|
| ADDITIONAL      | INSTALLATION SHOULD ONLY BE PERFORMED BY A CERTIFIED ELECTRICIAN           |
| (i) ATTENTION   | REFER TO LOCAL/NATIONAL CODES FOR PROPER INSTALLATION                      |
| 1 ATTENTION     | FAILURE TO FOLLOW INSTALLATION INSTRUCTION MAY VOID THE WARRANTY           |
| POWER ON        | DO NOT TOUCH LEDS. LEDS MUST BE PROTECTED FROM MECHANICAL STRESS OR DEBRIS |
| POWER OFF       | TURN OFF POWER DURING INSTALLATION OR SERVICING                            |