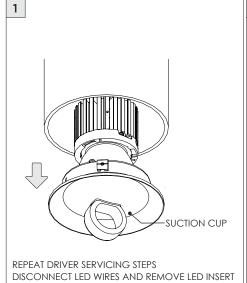

OWNLIGHT CYLINDER

SURFACE MOUNT





| INSTRUCTION KEY | INFORMATION                                                                |
|-----------------|----------------------------------------------------------------------------|
| ADDITIONAL      | INSTALLATION SHOULD ONLY BE PERFORMED BY A CERTIFIED ELECTRICIAN           |
| (i) ATTENTION   | REFER TO LOCAL/NATIONAL CODES FOR PROPER INSTALLATION                      |
| 1 ATTENTION     | FAILURE TO FOLLOW INSTALLATION INSTRUCTION MAY VOID THE WARRANTY           |
| POWER ON        | DO NOT TOUCH LEDS. LEDS MUST BE PROTECTED FROM MECHANICAL STRESS OR DEBRIS |
| POWER OFF       | TURN OFF POWER DURING INSTALLATION OR SERVICING                            |





























































## **LED SERVICING**









## **LED SERVICING**