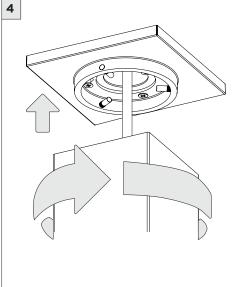

NENTS **STANDARD CANOPY** 7" OR 11" 4" OCTAGONAL J-BOX REQUIRED FOR INSTALLATION

| INSTRUCTION KEY | INFORMATION                                                                |
|-----------------|----------------------------------------------------------------------------|
| ADDITIONAL      | INSTALLATION SHOULD ONLY BE PERFORMED BY A CERTIFIED ELECTRICIAN           |
| (i) ATTENTION   | REFER TO LOCAL/NATIONAL CODES FOR PROPER INSTALLATION                      |
| T ATTENTION     | FAILURE TO FOLLOW INSTALLATION INSTRUCTION MAY VOID THE WARRANTY           |
| POWER ON        | DO NOT TOUCH LEDS. LEDS MUST BE PROTECTED FROM MECHANICAL STRESS OR DEBRIS |
| POWER OFF       | TURN OFF POWER DURING INSTALLATION OR SERVICING                            |

JUNCTION BOX (BY OTHERS)