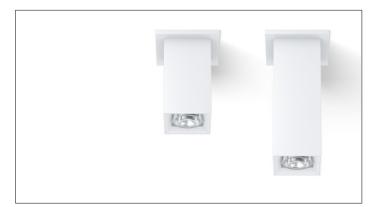

## 3.3" MICRO MADISON

SURFACE MOUNT



## COMPONENTS **STANDARD CANOPY** 7" OR 11" 4" OCTAGONAL J-BOX REQUIRED FOR INSTALLATION

| INSTRUCTION KEY | INFORMATION                                                                |
|-----------------|----------------------------------------------------------------------------|
| ADDITIONAL      | INSTALLATION SHOULD ONLY BE PERFORMED BY A CERTIFIED ELECTRICIAN           |
| (i) ATTENTION   | REFER TO LOCAL/NATIONAL CODES FOR PROPER INSTALLATION                      |
| T ATTENTION     | FAILURE TO FOLLOW INSTALLATION INSTRUCTION MAY VOID THE WARRANTY           |
| POWER ON        | DO NOT TOUCH LEDS. LEDS MUST BE PROTECTED FROM MECHANICAL STRESS OR DEBRIS |
| POWER OFF       | TURN OFF POWER DURING INSTALLATION OR SERVICING                            |

JUNCTION BOX (BY OTHERS)