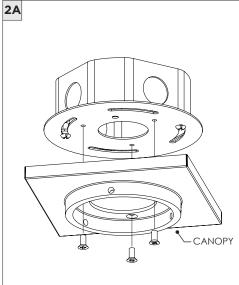

## COMPONENTS **STANDARD CANOPY** 7" OR 11" 4" OCTAGONAL J-BOX REQUIRED FOR INSTALLATION

| INSTRUCTION KEY | INFORMATION                                                                |
|-----------------|----------------------------------------------------------------------------|
| ADDITIONAL      | INSTALLATION SHOULD ONLY BE PERFORMED BY A CERTIFIED ELECTRICIAN           |
| (i) ATTENTION   | REFER TO LOCAL/NATIONAL CODES FOR PROPER INSTALLATION                      |
| T ATTENTION     | FAILURE TO FOLLOW INSTALLATION INSTRUCTION MAY VOID THE WARRANTY           |
| POWER ON        | DO NOT TOUCH LEDS. LEDS MUST BE PROTECTED FROM MECHANICAL STRESS OR DEBRIS |
| POWER OFF       | TURN OFF POWER DURING INSTALLATION OR SERVICING                            |