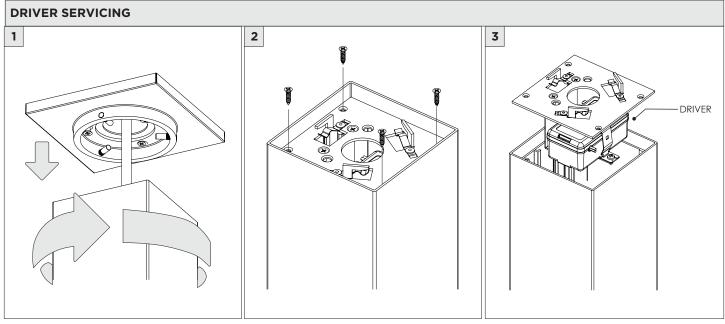

NTS **STANDARD CANOPY** 7" OR 11" 4" OCTAGONAL J-BOX REQUIRED FOR INSTALLATION

| INSTRUCTION KEY | INFORMATION                                                                |
|-----------------|----------------------------------------------------------------------------|
| ADDITIONAL      | INSTALLATION SHOULD ONLY BE PERFORMED BY A CERTIFIED ELECTRICIAN           |
| (i) ATTENTION   | REFER TO LOCAL/NATIONAL CODES FOR PROPER INSTALLATION                      |
| T ATTENTION     | FAILURE TO FOLLOW INSTALLATION INSTRUCTION MAY VOID THE WARRANTY           |
| POWER ON        | DO NOT TOUCH LEDS. LEDS MUST BE PROTECTED FROM MECHANICAL STRESS OR DEBRIS |
| POWER OFF       | TURN OFF POWER DURING INSTALLATION OR SERVICING                            |

JUNCTION BOX (BY OTHERS)