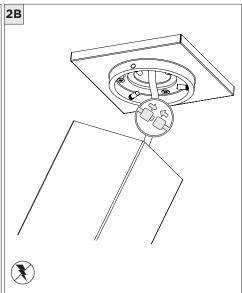

## COMPONENTS **STANDARD CANOPY** 7" OR 11" 4" OCTAGONAL J-BOX REQUIRED FOR INSTALLATION

| INSTRUCTION KEY | INFORMATION                                                                |
|-----------------|----------------------------------------------------------------------------|
| ADDITIONAL      | INSTALLATION SHOULD ONLY BE PERFORMED BY A CERTIFIED ELECTRICIAN           |
| (i) ATTENTION   | REFER TO LOCAL/NATIONAL CODES FOR PROPER INSTALLATION                      |
| T ATTENTION     | FAILURE TO FOLLOW INSTALLATION INSTRUCTION MAY VOID THE WARRANTY           |
| POWER ON        | DO NOT TOUCH LEDS. LEDS MUST BE PROTECTED FROM MECHANICAL STRESS OR DEBRIS |
| POWER OFF       | TURN OFF POWER DURING INSTALLATION OR SERVICING                            |