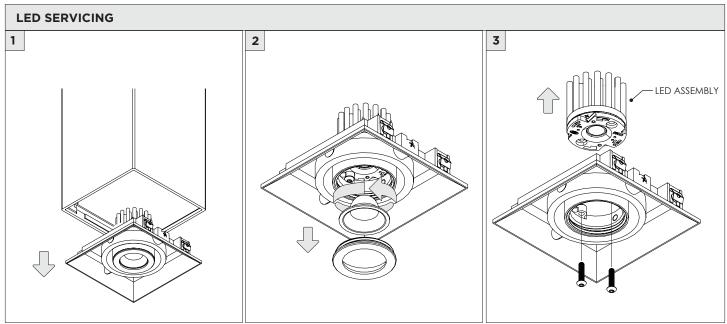

S **STANDARD CANOPY** 7" OR 11" 4" OCTAGONAL J-BOX REQUIRED FOR INSTALLATION

| INSTRUCTION KEY | INFORMATION                                                                |
|-----------------|----------------------------------------------------------------------------|
| ADDITIONAL      | INSTALLATION SHOULD ONLY BE PERFORMED BY A CERTIFIED ELECTRICIAN           |
| (i) ATTENTION   | REFER TO LOCAL/NATIONAL CODES FOR PROPER INSTALLATION                      |
| T ATTENTION     | FAILURE TO FOLLOW INSTALLATION INSTRUCTION MAY VOID THE WARRANTY           |
| POWER ON        | DO NOT TOUCH LEDS. LEDS MUST BE PROTECTED FROM MECHANICAL STRESS OR DEBRIS |
| POWER OFF       | TURN OFF POWER DURING INSTALLATION OR SERVICING                            |

JUNCTION BOX (BY OTHERS)