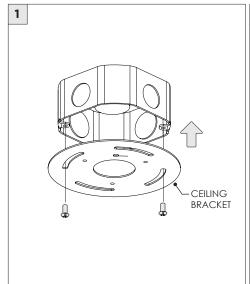

## COMPONENTS **STANDARD CANOPY** 7" OR 11" 4" OCTAGONAL J-BOX REQUIRED FOR INSTALLATION

| INSTRUCTION KEY | INFORMATION                                                                |
|-----------------|----------------------------------------------------------------------------|
| ADDITIONAL      | INSTALLATION SHOULD ONLY BE PERFORMED BY A CERTIFIED ELECTRICIAN           |
| (i) ATTENTION   | REFER TO LOCAL/NATIONAL CODES FOR PROPER INSTALLATION                      |
| T ATTENTION     | FAILURE TO FOLLOW INSTALLATION INSTRUCTION MAY VOID THE WARRANTY           |
| POWER ON        | DO NOT TOUCH LEDS. LEDS MUST BE PROTECTED FROM MECHANICAL STRESS OR DEBRIS |
| POWER OFF       | TURN OFF POWER DURING INSTALLATION OR SERVICING                            |

JUNCTION BOX (BY OTHERS)