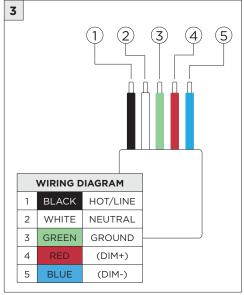

## COMPONENTS **STANDARD CANOPY** 7" OR 11" 4" OCTAGONAL J-BOX REQUIRED FOR INSTALLATION

| INSTRUCTION KEY | INFORMATION                                                                |
|-----------------|----------------------------------------------------------------------------|
| ADDITIONAL      | INSTALLATION SHOULD ONLY BE PERFORMED BY A CERTIFIED ELECTRICIAN           |
| (i) ATTENTION   | REFER TO LOCAL/NATIONAL CODES FOR PROPER INSTALLATION                      |
| T ATTENTION     | FAILURE TO FOLLOW INSTALLATION INSTRUCTION MAY VOID THE WARRANTY           |
| POWER ON        | DO NOT TOUCH LEDS. LEDS MUST BE PROTECTED FROM MECHANICAL STRESS OR DEBRIS |
| POWER OFF       | TURN OFF POWER DURING INSTALLATION OR SERVICING                            |