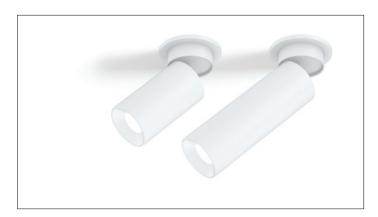

## 3.3" ADJUSTABLE DOWNLIGHT CYLINDER

SURFACE MOUNT

| INSTRUCTION KEY | INFORMATION                                                                |
|-----------------|----------------------------------------------------------------------------|
| ADDITIONAL      | INSTALLATION SHOULD ONLY BE PERFORMED BY A CERTIFIED ELECTRICIAN           |
| (i) ATTENTION   | REFER TO LOCAL/NATIONAL CODES FOR PROPER INSTALLATION                      |
| ATTENTION       | FAILURE TO FOLLOW INSTALLATION INSTRUCTION MAY VOID THE WARRANTY           |
| POWER ON        | DO NOT TOUCH LEDS. LEDS MUST BE PROTECTED FROM MECHANICAL STRESS OR DEBRIS |
| POWER OFF       | TURN OFF POWER DURING INSTALLATION OR SERVICING                            |