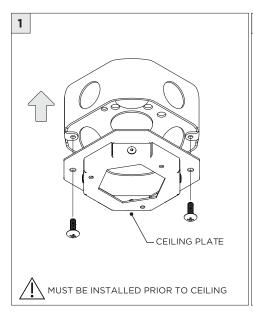

## 3.3" ADJUSTABLE DOWNLIGHT CYLINDER

SURFACE MOUNT





| INSTRUCTION KEY | INFORMATION                                                                |
|-----------------|----------------------------------------------------------------------------|
| ADDITIONAL      | INSTALLATION SHOULD ONLY BE PERFORMED BY A CERTIFIED ELECTRICIAN           |
| (i) ATTENTION   | REFER TO LOCAL/NATIONAL CODES FOR PROPER INSTALLATION                      |
| ATTENTION       | FAILURE TO FOLLOW INSTALLATION INSTRUCTION MAY VOID THE WARRANTY           |
| POWER ON        | DO NOT TOUCH LEDS. LEDS MUST BE PROTECTED FROM MECHANICAL STRESS OR DEBRIS |
| POWER OFF       | TURN OFF POWER DURING INSTALLATION OR SERVICING                            |













































SUITABLE FOR MAXIMUM 3 CONDUIT FEEDS























## **LED SERVICING**