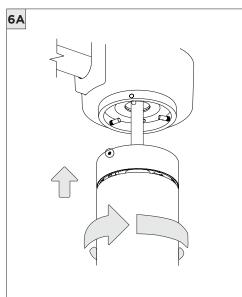

OWNLIGHT CYLINDER

SURFACE MOUNT





| INSTRUCTION KEY | INFORMATION                                                                |
|-----------------|----------------------------------------------------------------------------|
| ADDITIONAL      | INSTALLATION SHOULD ONLY BE PERFORMED BY A CERTIFIED ELECTRICIAN           |
| (i) ATTENTION   | REFER TO LOCAL/NATIONAL CODES FOR PROPER INSTALLATION                      |
| ATTENTION       | FAILURE TO FOLLOW INSTALLATION INSTRUCTION MAY VOID THE WARRANTY           |
| POWER ON        | DO NOT TOUCH LEDS. LEDS MUST BE PROTECTED FROM MECHANICAL STRESS OR DEBRIS |
| POWER OFF       | TURN OFF POWER DURING INSTALLATION OR SERVICING                            |













































SUITABLE FOR MAXIMUM 3 CONDUIT FEEDS























## **LED SERVICING**