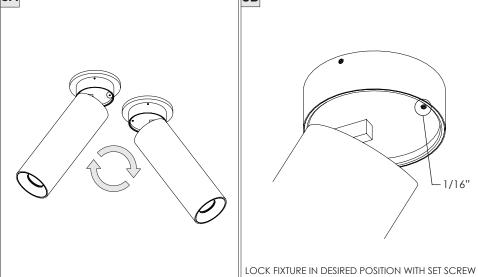

## 3.3" ADJUSTABLE DOWNLIGHT CYLINDER

SURFACE MOUNT





| INSTRUCTION KEY | INFORMATION                                                                |
|-----------------|----------------------------------------------------------------------------|
| ADDITIONAL      | INSTALLATION SHOULD ONLY BE PERFORMED BY A CERTIFIED ELECTRICIAN           |
| (i) ATTENTION   | REFER TO LOCAL/NATIONAL CODES FOR PROPER INSTALLATION                      |
| ATTENTION       | FAILURE TO FOLLOW INSTALLATION INSTRUCTION MAY VOID THE WARRANTY           |
| POWER ON        | DO NOT TOUCH LEDS. LEDS MUST BE PROTECTED FROM MECHANICAL STRESS OR DEBRIS |
| POWER OFF       | TURN OFF POWER DURING INSTALLATION OR SERVICING                            |













































SUITABLE FOR MAXIMUM 3 CONDUIT FEEDS























## **LED SERVICING**