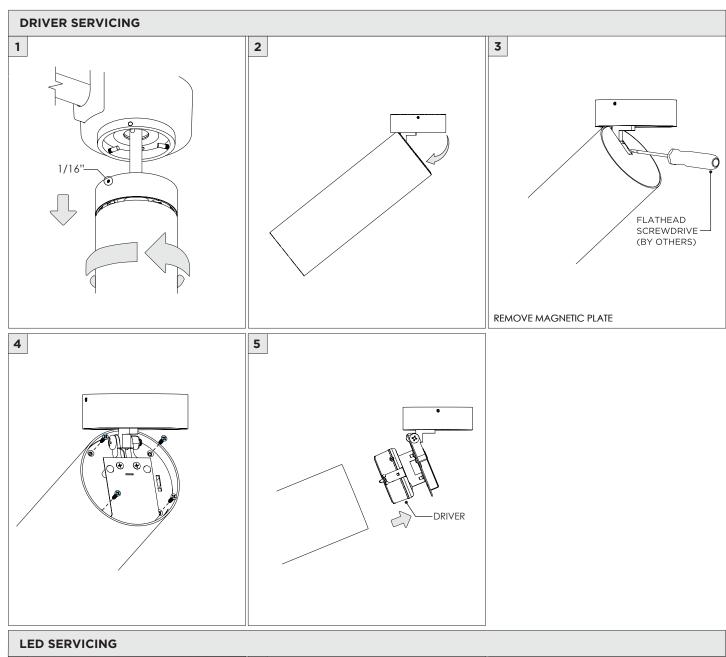

INDER

SURFACE MOUNT





| INSTRUCTION KEY | INFORMATION                                                                |
|-----------------|----------------------------------------------------------------------------|
| ADDITIONAL      | INSTALLATION SHOULD ONLY BE PERFORMED BY A CERTIFIED ELECTRICIAN           |
| (i) ATTENTION   | REFER TO LOCAL/NATIONAL CODES FOR PROPER INSTALLATION                      |
| ATTENTION       | FAILURE TO FOLLOW INSTALLATION INSTRUCTION MAY VOID THE WARRANTY           |
| POWER ON        | DO NOT TOUCH LEDS. LEDS MUST BE PROTECTED FROM MECHANICAL STRESS OR DEBRIS |
| POWER OFF       | TURN OFF POWER DURING INSTALLATION OR SERVICING                            |













































SUITABLE FOR MAXIMUM 3 CONDUIT FEEDS























## **LED SERVICING**