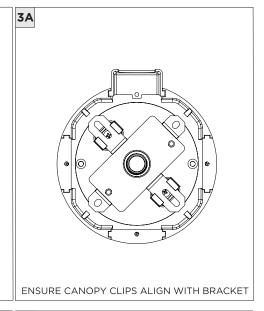

## 3.3" ADJUSTABLE DOWNLIGHT CYLINDER

SURFACE MOUNT





| INSTRUCTION KEY | INFORMATION                                                                |
|-----------------|----------------------------------------------------------------------------|
| ADDITIONAL      | INSTALLATION SHOULD ONLY BE PERFORMED BY A CERTIFIED ELECTRICIAN           |
| (i) ATTENTION   | REFER TO LOCAL/NATIONAL CODES FOR PROPER INSTALLATION                      |
| ATTENTION       | FAILURE TO FOLLOW INSTALLATION INSTRUCTION MAY VOID THE WARRANTY           |
| POWER ON        | DO NOT TOUCH LEDS. LEDS MUST BE PROTECTED FROM MECHANICAL STRESS OR DEBRIS |
| POWER OFF       | TURN OFF POWER DURING INSTALLATION OR SERVICING                            |













































SUITABLE FOR MAXIMUM 3 CONDUIT FEEDS























## **LED SERVICING**