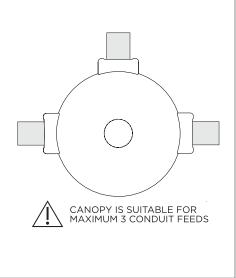

CYLINDER

SURFACE MOUNT





| INSTRUCTION KEY | INFORMATION                                                                |
|-----------------|----------------------------------------------------------------------------|
| ADDITIONAL      | INSTALLATION SHOULD ONLY BE PERFORMED BY A CERTIFIED ELECTRICIAN           |
| (i) ATTENTION   | REFER TO LOCAL/NATIONAL CODES FOR PROPER INSTALLATION                      |
| ATTENTION       | FAILURE TO FOLLOW INSTALLATION INSTRUCTION MAY VOID THE WARRANTY           |
| POWER ON        | DO NOT TOUCH LEDS. LEDS MUST BE PROTECTED FROM MECHANICAL STRESS OR DEBRIS |
| POWER OFF       | TURN OFF POWER DURING INSTALLATION OR SERVICING                            |













































SUITABLE FOR MAXIMUM 3 CONDUIT FEEDS























## **LED SERVICING**