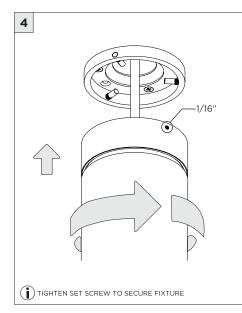

## 3.3" ADJUSTABLE DOWNLIGHT CYLINDER

SURFACE MOUNT

| INSTRUCTION KEY | INFORMATION                                                                |
|-----------------|----------------------------------------------------------------------------|
| ADDITIONAL      | INSTALLATION SHOULD ONLY BE PERFORMED BY A CERTIFIED ELECTRICIAN           |
| (i) ATTENTION   | REFER TO LOCAL/NATIONAL CODES FOR PROPER INSTALLATION                      |
| ATTENTION       | FAILURE TO FOLLOW INSTALLATION INSTRUCTION MAY VOID THE WARRANTY           |
| POWER ON        | DO NOT TOUCH LEDS. LEDS MUST BE PROTECTED FROM MECHANICAL STRESS OR DEBRIS |
| POWER OFF       | TURN OFF POWER DURING INSTALLATION OR SERVICING                            |