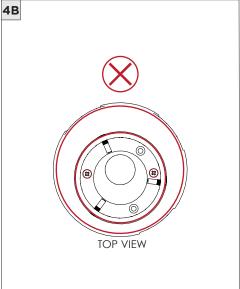

## 3.3" ADJUSTABLE DOWNLIGHT CYLINDER

SURFACE MOUNT





| INSTRUCTION KEY | INFORMATION                                                                |
|-----------------|----------------------------------------------------------------------------|
| ADDITIONAL      | INSTALLATION SHOULD ONLY BE PERFORMED BY A CERTIFIED ELECTRICIAN           |
| (i) ATTENTION   | REFER TO LOCAL/NATIONAL CODES FOR PROPER INSTALLATION                      |
| ATTENTION       | FAILURE TO FOLLOW INSTALLATION INSTRUCTION MAY VOID THE WARRANTY           |
| POWER ON        | DO NOT TOUCH LEDS. LEDS MUST BE PROTECTED FROM MECHANICAL STRESS OR DEBRIS |
| POWER OFF       | TURN OFF POWER DURING INSTALLATION OR SERVICING                            |













































SUITABLE FOR MAXIMUM 3 CONDUIT FEEDS























## **LED SERVICING**