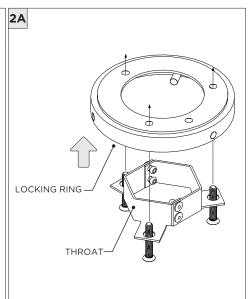

## 3.3" ADJUSTABLE DOWNLIGHT CYLINDER

SURFACE MOUNT





| INSTRUCTION KEY | INFORMATION                                                                |
|-----------------|----------------------------------------------------------------------------|
| ADDITIONAL      | INSTALLATION SHOULD ONLY BE PERFORMED BY A CERTIFIED ELECTRICIAN           |
| (i) ATTENTION   | REFER TO LOCAL/NATIONAL CODES FOR PROPER INSTALLATION                      |
| ATTENTION       | FAILURE TO FOLLOW INSTALLATION INSTRUCTION MAY VOID THE WARRANTY           |
| POWER ON        | DO NOT TOUCH LEDS. LEDS MUST BE PROTECTED FROM MECHANICAL STRESS OR DEBRIS |
| POWER OFF       | TURN OFF POWER DURING INSTALLATION OR SERVICING                            |













































SUITABLE FOR MAXIMUM 3 CONDUIT FEEDS























## **LED SERVICING**