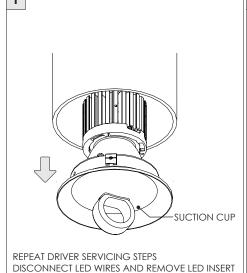

DER

SURFACE MOUNT





| INSTRUCTION KEY | INFORMATION                                                                |
|-----------------|----------------------------------------------------------------------------|
| ADDITIONAL      | INSTALLATION SHOULD ONLY BE PERFORMED BY A CERTIFIED ELECTRICIAN           |
| (i) ATTENTION   | REFER TO LOCAL/NATIONAL CODES FOR PROPER INSTALLATION                      |
| ATTENTION       | FAILURE TO FOLLOW INSTALLATION INSTRUCTION MAY VOID THE WARRANTY           |
| POWER ON        | DO NOT TOUCH LEDS. LEDS MUST BE PROTECTED FROM MECHANICAL STRESS OR DEBRIS |
| POWER OFF       | TURN OFF POWER DURING INSTALLATION OR SERVICING                            |













































SUITABLE FOR MAXIMUM 3 CONDUIT FEEDS























## **LED SERVICING**