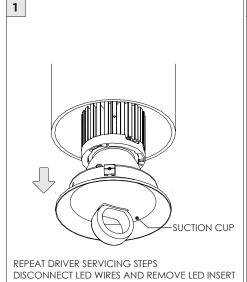

RUCTION KEY | INFORMATION                                                                |
|-----------------|----------------------------------------------------------------------------|
| ADDITIONAL      | INSTALLATION SHOULD ONLY BE PERFORMED BY A CERTIFIED ELECTRICIAN           |
| (i) ATTENTION   | REFER TO LOCAL/NATIONAL CODES FOR PROPER INSTALLATION                      |
| ATTENTION       | FAILURE TO FOLLOW INSTALLATION INSTRUCTION MAY VOID THE WARRANTY           |
| POWER ON        | DO NOT TOUCH LEDS. LEDS MUST BE PROTECTED FROM MECHANICAL STRESS OR DEBRIS |
| POWER OFF       | TURN OFF POWER DURING INSTALLATION OR SERVICING                            |













































SUITABLE FOR MAXIMUM 3 CONDUIT FEEDS























## **LED SERVICING**