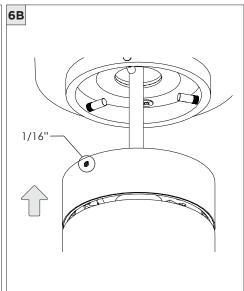

NLIGHT CYLINDER

SURFACE MOUNT





| INSTRUCTION KEY | INFORMATION                                                                |
|-----------------|----------------------------------------------------------------------------|
| ADDITIONAL      | INSTALLATION SHOULD ONLY BE PERFORMED BY A CERTIFIED ELECTRICIAN           |
| (i) ATTENTION   | REFER TO LOCAL/NATIONAL CODES FOR PROPER INSTALLATION                      |
| ATTENTION       | FAILURE TO FOLLOW INSTALLATION INSTRUCTION MAY VOID THE WARRANTY           |
| POWER ON        | DO NOT TOUCH LEDS. LEDS MUST BE PROTECTED FROM MECHANICAL STRESS OR DEBRIS |
| POWER OFF       | TURN OFF POWER DURING INSTALLATION OR SERVICING                            |













































SUITABLE FOR MAXIMUM 3 CONDUIT FEEDS























## **LED SERVICING**