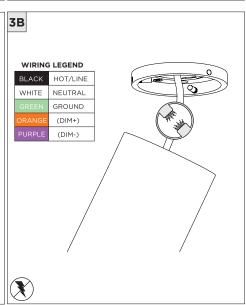

## 3.3" ADJUSTABLE DOWNLIGHT CYLINDER

SURFACE MOUNT

| INSTRUCTION KEY | INFORMATION                                                                |
|-----------------|----------------------------------------------------------------------------|
| ADDITIONAL      | INSTALLATION SHOULD ONLY BE PERFORMED BY A CERTIFIED ELECTRICIAN           |
| (i) ATTENTION   | REFER TO LOCAL/NATIONAL CODES FOR PROPER INSTALLATION                      |
| ATTENTION       | FAILURE TO FOLLOW INSTALLATION INSTRUCTION MAY VOID THE WARRANTY           |
| POWER ON        | DO NOT TOUCH LEDS. LEDS MUST BE PROTECTED FROM MECHANICAL STRESS OR DEBRIS |
| POWER OFF       | TURN OFF POWER DURING INSTALLATION OR SERVICING                            |