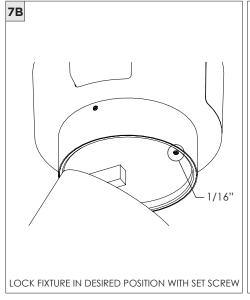

## 3.3" ADJUSTABLE DOWNLIGHT CYLINDER

SURFACE MOUNT

| INSTRUCTION KEY | INFORMATION                                                                |
|-----------------|----------------------------------------------------------------------------|
| ADDITIONAL      | INSTALLATION SHOULD ONLY BE PERFORMED BY A CERTIFIED ELECTRICIAN           |
| (i) ATTENTION   | REFER TO LOCAL/NATIONAL CODES FOR PROPER INSTALLATION                      |
| ATTENTION       | FAILURE TO FOLLOW INSTALLATION INSTRUCTION MAY VOID THE WARRANTY           |
| POWER ON        | DO NOT TOUCH LEDS. LEDS MUST BE PROTECTED FROM MECHANICAL STRESS OR DEBRIS |
| POWER OFF       | TURN OFF POWER DURING INSTALLATION OR SERVICING                            |