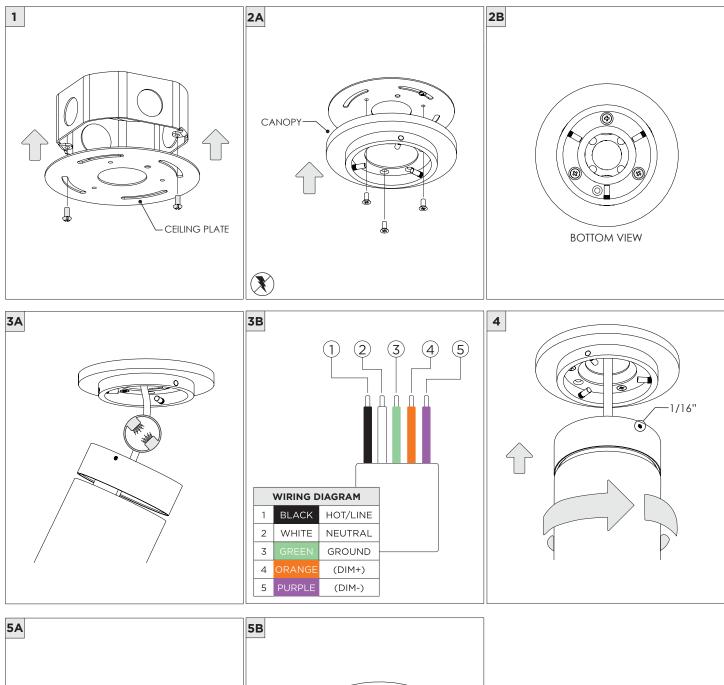

## 3.3" ADJUSTABLE DOWNLIGHT CYLINDER

SURFACE MOUNT





| INSTRUCTION KEY | INFORMATION                                                                |
|-----------------|----------------------------------------------------------------------------|
| ADDITIONAL      | INSTALLATION SHOULD ONLY BE PERFORMED BY A CERTIFIED ELECTRICIAN           |
| (i) ATTENTION   | REFER TO LOCAL/NATIONAL CODES FOR PROPER INSTALLATION                      |
| ATTENTION       | FAILURE TO FOLLOW INSTALLATION INSTRUCTION MAY VOID THE WARRANTY           |
| POWER ON        | DO NOT TOUCH LEDS. LEDS MUST BE PROTECTED FROM MECHANICAL STRESS OR DEBRIS |
| POWER OFF       | TURN OFF POWER DURING INSTALLATION OR SERVICING                            |













































SUITABLE FOR MAXIMUM 3 CONDUIT FEEDS























## **LED SERVICING**