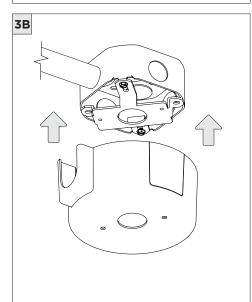

## 3.3" ADJUSTABLE DOWNLIGHT CYLINDER

SURFACE MOUNT





| INSTRUCTION KEY | INFORMATION                                                                |
|-----------------|----------------------------------------------------------------------------|
| ADDITIONAL      | INSTALLATION SHOULD ONLY BE PERFORMED BY A CERTIFIED ELECTRICIAN           |
| (i) ATTENTION   | REFER TO LOCAL/NATIONAL CODES FOR PROPER INSTALLATION                      |
| ATTENTION       | FAILURE TO FOLLOW INSTALLATION INSTRUCTION MAY VOID THE WARRANTY           |
| POWER ON        | DO NOT TOUCH LEDS. LEDS MUST BE PROTECTED FROM MECHANICAL STRESS OR DEBRIS |
| POWER OFF       | TURN OFF POWER DURING INSTALLATION OR SERVICING                            |













































SUITABLE FOR MAXIMUM 3 CONDUIT FEEDS























## **LED SERVICING**