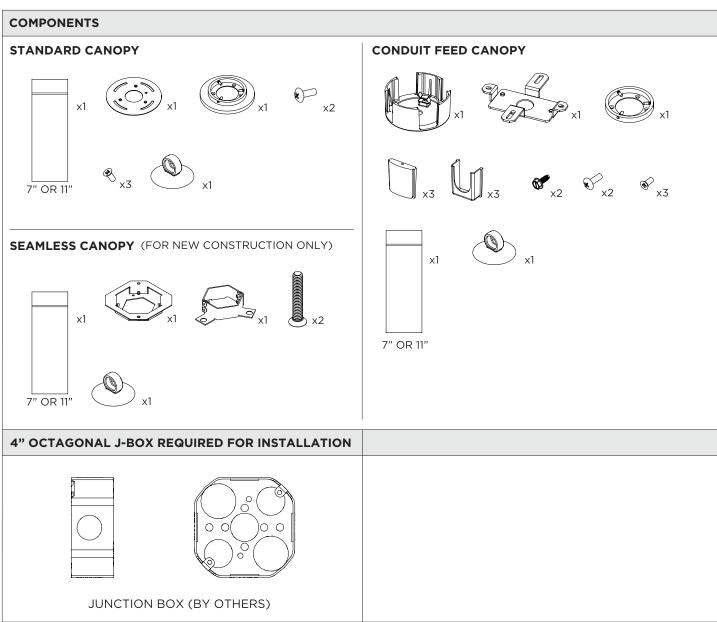

## 3.3" ADJUSTABLE DOWNLIGHT CYLINDER

SURFACE MOUNT





| INSTRUCTION KEY | INFORMATION                                                                |
|-----------------|----------------------------------------------------------------------------|
| ADDITIONAL      | INSTALLATION SHOULD ONLY BE PERFORMED BY A CERTIFIED ELECTRICIAN           |
| (i) ATTENTION   | REFER TO LOCAL/NATIONAL CODES FOR PROPER INSTALLATION                      |
| ATTENTION       | FAILURE TO FOLLOW INSTALLATION INSTRUCTION MAY VOID THE WARRANTY           |
| POWER ON        | DO NOT TOUCH LEDS. LEDS MUST BE PROTECTED FROM MECHANICAL STRESS OR DEBRIS |
| POWER OFF       | TURN OFF POWER DURING INSTALLATION OR SERVICING                            |













































SUITABLE FOR MAXIMUM 3 CONDUIT FEEDS























## **LED SERVI