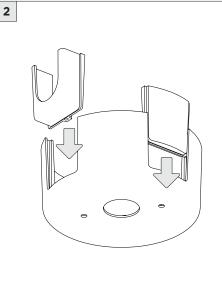

## 3.3" ADJUSTABLE DOWNLIGHT CYLINDER

SURFACE MOUNT





| INSTRUCTION KEY | INFORMATION                                                                |
|-----------------|----------------------------------------------------------------------------|
| ADDITIONAL      | INSTALLATION SHOULD ONLY BE PERFORMED BY A CERTIFIED ELECTRICIAN           |
| (i) ATTENTION   | REFER TO LOCAL/NATIONAL CODES FOR PROPER INSTALLATION                      |
| ATTENTION       | FAILURE TO FOLLOW INSTALLATION INSTRUCTION MAY VOID THE WARRANTY           |
| POWER ON        | DO NOT TOUCH LEDS. LEDS MUST BE PROTECTED FROM MECHANICAL STRESS OR DEBRIS |
| POWER OFF       | TURN OFF POWER DURING INSTALLATION OR SERVICING                            |













































SUITABLE FOR MAXIMUM 3 CONDUIT FEEDS























## **LED SERVICING**