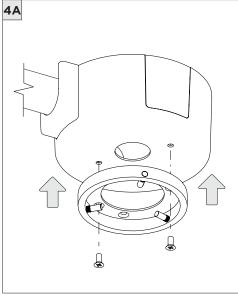

## 3.3" ADJUSTABLE DOWNLIGHT CYLINDER

SURFACE MOUNT





| INSTRUCTION KEY | INFORMATION                                                                |
|-----------------|----------------------------------------------------------------------------|
| ADDITIONAL      | INSTALLATION SHOULD ONLY BE PERFORMED BY A CERTIFIED ELECTRICIAN           |
| (i) ATTENTION   | REFER TO LOCAL/NATIONAL CODES FOR PROPER INSTALLATION                      |
| ATTENTION       | FAILURE TO FOLLOW INSTALLATION INSTRUCTION MAY VOID THE WARRANTY           |
| POWER ON        | DO NOT TOUCH LEDS. LEDS MUST BE PROTECTED FROM MECHANICAL STRESS OR DEBRIS |
| POWER OFF       | TURN OFF POWER DURING INSTALLATION OR SERVICING                            |













































SUITABLE FOR MAXIMUM 3 CONDUIT FEEDS























## **LED SERVICING**