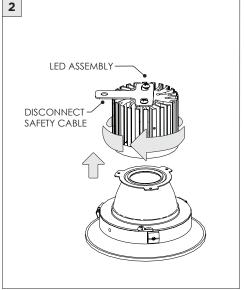

CTION KEY | INFORMATION                                                                |
|-----------------|----------------------------------------------------------------------------|
| ADDITIONAL      | INSTALLATION SHOULD ONLY BE PERFORMED BY A CERTIFIED ELECTRICIAN           |
| (i) ATTENTION   | REFER TO LOCAL/NATIONAL CODES FOR PROPER INSTALLATION                      |
| ATTENTION       | FAILURE TO FOLLOW INSTALLATION INSTRUCTION MAY VOID THE WARRANTY           |
| POWER ON        | DO NOT TOUCH LEDS. LEDS MUST BE PROTECTED FROM MECHANICAL STRESS OR DEBRIS |
| POWER OFF       | TURN OFF POWER DURING INSTALLATION OR SERVICING                            |













































SUITABLE FOR MAXIMUM 3 CONDUIT FEEDS























## **LED SERVICING**