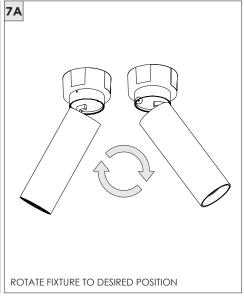

IGHT CYLINDER

SURFACE MOUNT





| INSTRUCTION KEY | INFORMATION                                                                |
|-----------------|----------------------------------------------------------------------------|
| ADDITIONAL      | INSTALLATION SHOULD ONLY BE PERFORMED BY A CERTIFIED ELECTRICIAN           |
| (i) ATTENTION   | REFER TO LOCAL/NATIONAL CODES FOR PROPER INSTALLATION                      |
| ATTENTION       | FAILURE TO FOLLOW INSTALLATION INSTRUCTION MAY VOID THE WARRANTY           |
| POWER ON        | DO NOT TOUCH LEDS. LEDS MUST BE PROTECTED FROM MECHANICAL STRESS OR DEBRIS |
| POWER OFF       | TURN OFF POWER DURING INSTALLATION OR SERVICING                            |













































SUITABLE FOR MAXIMUM 3 CONDUIT FEEDS























## **LED SERVICING**