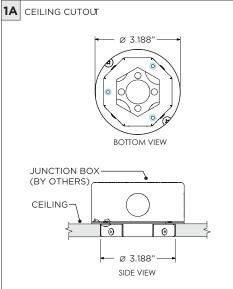

## 3.3" ADJUSTABLE DOWNLIGHT CYLINDER

SURFACE MOUNT





| INSTRUCTION KEY | INFORMATION                                                                |
|-----------------|----------------------------------------------------------------------------|
| ADDITIONAL      | INSTALLATION SHOULD ONLY BE PERFORMED BY A CERTIFIED ELECTRICIAN           |
| (i) ATTENTION   | REFER TO LOCAL/NATIONAL CODES FOR PROPER INSTALLATION                      |
| ATTENTION       | FAILURE TO FOLLOW INSTALLATION INSTRUCTION MAY VOID THE WARRANTY           |
| POWER ON        | DO NOT TOUCH LEDS. LEDS MUST BE PROTECTED FROM MECHANICAL STRESS OR DEBRIS |
| POWER OFF       | TURN OFF POWER DURING INSTALLATION OR SERVICING                            |













































SUITABLE FOR MAXIMUM 3 CONDUIT FEEDS























## **LED SERVICING**