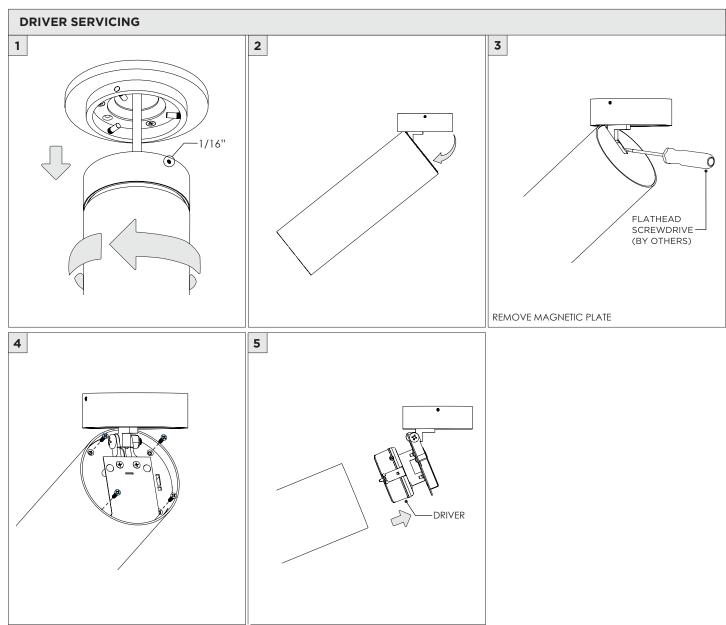

URFACE MOUNT





| INSTRUCTION KEY | INFORMATION                                                                |
|-----------------|----------------------------------------------------------------------------|
| ADDITIONAL      | INSTALLATION SHOULD ONLY BE PERFORMED BY A CERTIFIED ELECTRICIAN           |
| (i) ATTENTION   | REFER TO LOCAL/NATIONAL CODES FOR PROPER INSTALLATION                      |
| ATTENTION       | FAILURE TO FOLLOW INSTALLATION INSTRUCTION MAY VOID THE WARRANTY           |
| POWER ON        | DO NOT TOUCH LEDS. LEDS MUST BE PROTECTED FROM MECHANICAL STRESS OR DEBRIS |
| POWER OFF       | TURN OFF POWER DURING INSTALLATION OR SERVICING                            |













































SUITABLE FOR MAXIMUM 3 CONDUIT FEEDS























## **LED SERVICING**