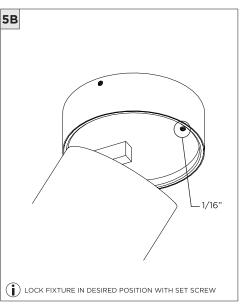

## 3.3" ADJUSTABLE DOWNLIGHT CYLINDER

SURFACE MOUNT





| INSTRUCTION KEY | INFORMATION                                                                |
|-----------------|----------------------------------------------------------------------------|
| ADDITIONAL      | INSTALLATION SHOULD ONLY BE PERFORMED BY A CERTIFIED ELECTRICIAN           |
| (i) ATTENTION   | REFER TO LOCAL/NATIONAL CODES FOR PROPER INSTALLATION                      |
| ATTENTION       | FAILURE TO FOLLOW INSTALLATION INSTRUCTION MAY VOID THE WARRANTY           |
| POWER ON        | DO NOT TOUCH LEDS. LEDS MUST BE PROTECTED FROM MECHANICAL STRESS OR DEBRIS |
| POWER OFF       | TURN OFF POWER DURING INSTALLATION OR SERVICING                            |













































SUITABLE FOR MAXIMUM 3 CONDUIT FEEDS























## **LED SERVICING**