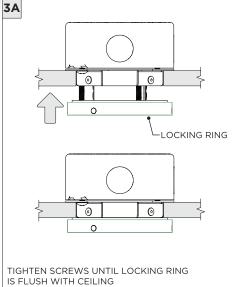

## 3.3" ADJUSTABLE DOWNLIGHT CYLINDER

SURFACE MOUNT

| INSTRUCTION KEY | INFORMATION                                                                |
|-----------------|----------------------------------------------------------------------------|
| ADDITIONAL      | INSTALLATION SHOULD ONLY BE PERFORMED BY A CERTIFIED ELECTRICIAN           |
| (i) ATTENTION   | REFER TO LOCAL/NATIONAL CODES FOR PROPER INSTALLATION                      |
| ATTENTION       | FAILURE TO FOLLOW INSTALLATION INSTRUCTION MAY VOID THE WARRANTY           |
| POWER ON        | DO NOT TOUCH LEDS. LEDS MUST BE PROTECTED FROM MECHANICAL STRESS OR DEBRIS |
| POWER OFF       | TURN OFF POWER DURING INSTALLATION OR SERVICING                            |