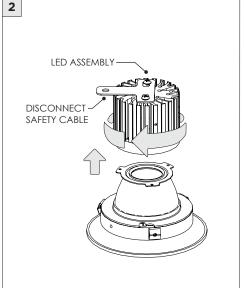

R

SURFACE MOUNT





| INSTRUCTION KEY | INFORMATION                                                                |
|-----------------|----------------------------------------------------------------------------|
| ADDITIONAL      | INSTALLATION SHOULD ONLY BE PERFORMED BY A CERTIFIED ELECTRICIAN           |
| (i) ATTENTION   | REFER TO LOCAL/NATIONAL CODES FOR PROPER INSTALLATION                      |
| ATTENTION       | FAILURE TO FOLLOW INSTALLATION INSTRUCTION MAY VOID THE WARRANTY           |
| POWER ON        | DO NOT TOUCH LEDS. LEDS MUST BE PROTECTED FROM MECHANICAL STRESS OR DEBRIS |
| POWER OFF       | TURN OFF POWER DURING INSTALLATION OR SERVICING                            |













































SUITABLE FOR MAXIMUM 3 CONDUIT FEEDS























## **LED SERVICING**