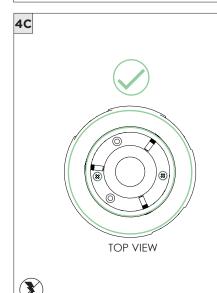

## 3.3" ADJUSTABLE DOWNLIGHT CYLINDER

SURFACE MOUNT





| INSTRUCTION KEY | INFORMATION                                                                |
|-----------------|----------------------------------------------------------------------------|
| ADDITIONAL      | INSTALLATION SHOULD ONLY BE PERFORMED BY A CERTIFIED ELECTRICIAN           |
| (i) ATTENTION   | REFER TO LOCAL/NATIONAL CODES FOR PROPER INSTALLATION                      |
| ATTENTION       | FAILURE TO FOLLOW INSTALLATION INSTRUCTION MAY VOID THE WARRANTY           |
| POWER ON        | DO NOT TOUCH LEDS. LEDS MUST BE PROTECTED FROM MECHANICAL STRESS OR DEBRIS |
| POWER OFF       | TURN OFF POWER DURING INSTALLATION OR SERVICING                            |













































SUITABLE FOR MAXIMUM 3 CONDUIT FEEDS























## **LED SERVICING**