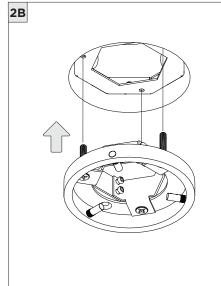

## 3.3" ADJUSTABLE DOWNLIGHT CYLINDER

SURFACE MOUNT





| INSTRUCTION KEY | INFORMATION                                                                |
|-----------------|----------------------------------------------------------------------------|
| ADDITIONAL      | INSTALLATION SHOULD ONLY BE PERFORMED BY A CERTIFIED ELECTRICIAN           |
| (i) ATTENTION   | REFER TO LOCAL/NATIONAL CODES FOR PROPER INSTALLATION                      |
| ATTENTION       | FAILURE TO FOLLOW INSTALLATION INSTRUCTION MAY VOID THE WARRANTY           |
| POWER ON        | DO NOT TOUCH LEDS. LEDS MUST BE PROTECTED FROM MECHANICAL STRESS OR DEBRIS |
| POWER OFF       | TURN OFF POWER DURING INSTALLATION OR SERVICING                            |













































SUITABLE FOR MAXIMUM 3 CONDUIT FEEDS























## **LED SERVICING**