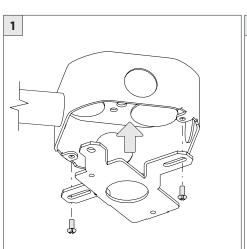

## 3.3" ADJUSTABLE DOWNLIGHT CYLINDER

SURFACE MOUNT





| INSTRUCTION KEY | INFORMATION                                                                |
|-----------------|----------------------------------------------------------------------------|
| ADDITIONAL      | INSTALLATION SHOULD ONLY BE PERFORMED BY A CERTIFIED ELECTRICIAN           |
| (i) ATTENTION   | REFER TO LOCAL/NATIONAL CODES FOR PROPER INSTALLATION                      |
| ATTENTION       | FAILURE TO FOLLOW INSTALLATION INSTRUCTION MAY VOID THE WARRANTY           |
| POWER ON        | DO NOT TOUCH LEDS. LEDS MUST BE PROTECTED FROM MECHANICAL STRESS OR DEBRIS |
| POWER OFF       | TURN OFF POWER DURING INSTALLATION OR SERVICING                            |













































SUITABLE FOR MAXIMUM 3 CONDUIT FEEDS























## **LED SERVICING**