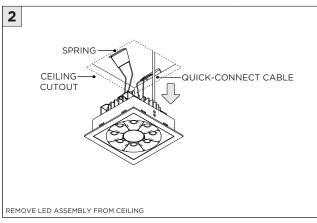

ICIAN           |
|                 | REFER TO LOCAL/NATIONAL CODES FOR PROPER INSTALLATION                      |
| 1 ALTENTION     | FAILURE TO FOLLOW INSTALLATION INSTRUCTION MAY VOID THE WARRANTY           |
| POWER ON        | DO NOT TOUCH LEDS. LEDS MUST BE PROTECTED FROM MECHANICAL STRESS OR DEBRIS |
| POWER OFF       | TURN OFF POWER DURING INSTALLATION OR SERVICING                            |

#### RMD - REMODEL



















### **NCF -** NEW CONSTRUCTION FRAME (FOR NEW CONSTRUCTION ONLY)



















#### **INSTALLATION INSTRUCTIONS**







### NC/IC - NEW CONSTRUCTION HOUSING (FOR NEW CONSTRUCTION ONLY)





















### **SH -** SHALLOW HOUSING (FOR NEW CONSTRUCTION ONLY)





















### **DRIVER SERVICING**











#### **DRIVER SERVICING**



















### **DRIVER SERVICING**







**INSTALLATION INSTRUCTIONS** 







#### **INSTALLATION INSTRUCTIONS**

#### **LED SERVICING**











### **DRIVER SERVICING**

TRIM