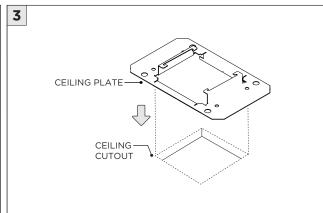

HOUSING BAR HANGERS           | LED INSERT NEW CONSTRUCTION HOUSING BAR HANGERS (OPTIONAL)   |

| INSTRUCTION KEY | INFORMATION                                                                |
|-----------------|----------------------------------------------------------------------------|
| ADDITIONAL      | INSTALLATION SHOULD ONLY BE PERFORMED BY A CERTIFIED ELECTRICIAN           |
|                 | REFER TO LOCAL/NATIONAL CODES FOR PROPER INSTALLATION                      |
| 1 ALTENTION     | FAILURE TO FOLLOW INSTALLATION INSTRUCTION MAY VOID THE WARRANTY           |
| POWER ON        | DO NOT TOUCH LEDS. LEDS MUST BE PROTECTED FROM MECHANICAL STRESS OR DEBRIS |
| POWER OFF       | TURN OFF POWER DURING INSTALLATION OR SERVICING                            |

#### RMD - REMODEL



















### **NCF -** NEW CONSTRUCTION FRAME (FOR NEW CONSTRUCTION ONLY)



















#### **INSTALLATION INSTRUCTIONS**







### NC/IC - NEW CONSTRUCTION HOUSING (FOR NEW CONSTRUCTION ONLY)





















### **SH -** SHALLOW HOUSING (FOR NEW CONSTRUCTION ONLY)





















### **DRIVER SERVICING**











#### **DRIVER SERVICING**



















### **DRIVER SERVICING**







**INSTALLATION INSTRUCTIONS** 







#### **INSTALLATION INSTRUCTIONS**

#### **LED SERVICING**











### **DRIVER SERVICING**

TRIM