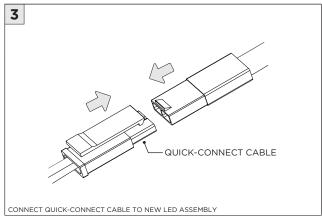

OW INSTALLATION INSTRUCTION MAY VOID THE WARRANTY           |
| POWER ON        | DO NOT TOUCH LEDS. LEDS MUST BE PROTECTED FROM MECHANICAL STRESS OR DEBRIS |
| POWER OFF       | TURN OFF POWER DURING INSTALLATION OR SERVICING                            |

#### RMD - REMODEL



















### **NCF -** NEW CONSTRUCTION FRAME (FOR NEW CONSTRUCTION ONLY)



















#### **INSTALLATION INSTRUCTIONS**







### NC/IC - NEW CONSTRUCTION HOUSING (FOR NEW CONSTRUCTION ONLY)





















### **SH -** SHALLOW HOUSING (FOR NEW CONSTRUCTION ONLY)





















### **DRIVER SERVICING**











#### **DRIVER SERVICING**



















### **DRIVER SERVICING**







**INSTALLATION INSTRUCTIONS** 







#### **INSTALLATION INSTRUCTIONS**

#### **LED SERVICING**











### **DRIVER SERVICING**

TRIM