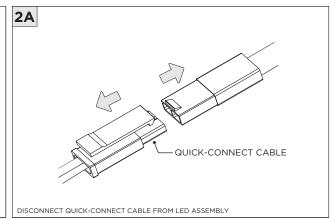

BE PERFORMED BY A CERTIFIED ELECTRICIAN           |
|                 | REFER TO LOCAL/NATIONAL CODES FOR PROPER INSTALLATION                      |
| 1 ALTENTION     | FAILURE TO FOLLOW INSTALLATION INSTRUCTION MAY VOID THE WARRANTY           |
| POWER ON        | DO NOT TOUCH LEDS. LEDS MUST BE PROTECTED FROM MECHANICAL STRESS OR DEBRIS |
| POWER OFF       | TURN OFF POWER DURING INSTALLATION OR SERVICING                            |

#### RMD - REMODEL



















### **NCF -** NEW CONSTRUCTION FRAME (FOR NEW CONSTRUCTION ONLY)



















#### **INSTALLATION INSTRUCTIONS**







### NC/IC - NEW CONSTRUCTION HOUSING (FOR NEW CONSTRUCTION ONLY)





















### **SH -** SHALLOW HOUSING (FOR NEW CONSTRUCTION ONLY)





















### **DRIVER SERVICING**











#### **DRIVER SERVICING**



















### **DRIVER SERVICING**







**INSTALLATION INSTRUCTIONS** 







#### **INSTALLATION INSTRUCTIONS**

#### **LED SERVICING**











### **DRIVER SERVICING**

TRIM