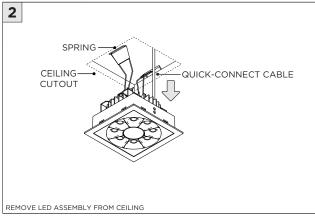

WARRANTY           |
| POWER ON        | DO NOT TOUCH LEDS. LEDS MUST BE PROTECTED FROM MECHANICAL STRESS OR DEBRIS |
| POWER OFF       | TURN OFF POWER DURING INSTALLATION OR SERVICING                            |

#### RMD - REMODEL



















### **NCF -** NEW CONSTRUCTION FRAME (FOR NEW CONSTRUCTION ONLY)



















#### **INSTALLATION INSTRUCTIONS**







### NC/IC - NEW CONSTRUCTION HOUSING (FOR NEW CONSTRUCTION ONLY)





















### **SH -** SHALLOW HOUSING (FOR NEW CONSTRUCTION ONLY)





















### **DRIVER SERVICING**











#### **DRIVER SERVICING**



















### **DRIVER SERVICING**







**INSTALLATION INSTRUCTIONS** 







#### **INSTALLATION INSTRUCTIONS**

#### **LED SERVICING**











### **DRIVER SERVICING**

TRIM