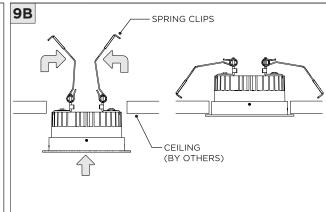

|
|-----------------|----------------------------------------------------------------------------|
| ADDITIONAL      | INSTALLATION SHOULD ONLY BE PERFORMED BY A CERTIFIED ELECTRICIAN           |
|                 | REFER TO LOCAL/NATIONAL CODES FOR PROPER INSTALLATION                      |
| 1 ALTENTION     | FAILURE TO FOLLOW INSTALLATION INSTRUCTION MAY VOID THE WARRANTY           |
| POWER ON        | DO NOT TOUCH LEDS. LEDS MUST BE PROTECTED FROM MECHANICAL STRESS OR DEBRIS |
| POWER OFF       | TURN OFF POWER DURING INSTALLATION OR SERVICING                            |

#### RMD - REMODEL



















### **NCF -** NEW CONSTRUCTION FRAME (FOR NEW CONSTRUCTION ONLY)



















#### **INSTALLATION INSTRUCTIONS**







### NC/IC - NEW CONSTRUCTION HOUSING (FOR NEW CONSTRUCTION ONLY)





















### **SH -** SHALLOW HOUSING (FOR NEW CONSTRUCTION ONLY)





















### **DRIVER SERVICING**











#### **DRIVER SERVICING**



















### **DRIVER SERVICING**







**INSTALLATION INSTRUCTIONS** 







#### **INSTALLATION INSTRUCTIONS**

#### **LED SERVICING**











### **DRIVER SERVICING**

TRIM