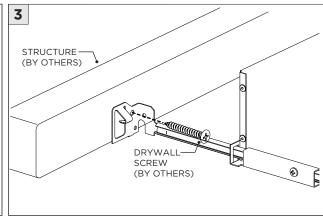

|
| ADDITIONAL      | INSTALLATION SHOULD ONLY BE PERFORMED BY A CERTIFIED ELECTRICIAN           |
|                 | REFER TO LOCAL/NATIONAL CODES FOR PROPER INSTALLATION                      |
| 1 ALTENTION     | FAILURE TO FOLLOW INSTALLATION INSTRUCTION MAY VOID THE WARRANTY           |
| POWER ON        | DO NOT TOUCH LEDS. LEDS MUST BE PROTECTED FROM MECHANICAL STRESS OR DEBRIS |
| POWER OFF       | TURN OFF POWER DURING INSTALLATION OR SERVICING                            |

#### RMD - REMODEL



















### **NCF -** NEW CONSTRUCTION FRAME (FOR NEW CONSTRUCTION ONLY)



















#### **INSTALLATION INSTRUCTIONS**







### NC/IC - NEW CONSTRUCTION HOUSING (FOR NEW CONSTRUCTION ONLY)





















### **SH -** SHALLOW HOUSING (FOR NEW CONSTRUCTION ONLY)





















### **DRIVER SERVICING**











#### **DRIVER SERVICING**



















### **DRIVER SERVICING**







**INSTALLATION INSTRUCTIONS** 







#### **INSTALLATION INSTRUCTIONS**

#### **LED SERVICING**











### **DRIVER SERVICING**

TRIM