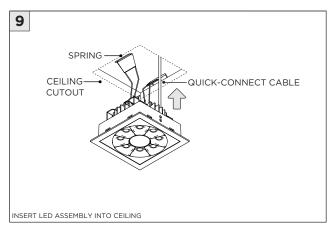

|
|-----------------|----------------------------------------------------------------------------|
| ADDITIONAL      | INSTALLATION SHOULD ONLY BE PERFORMED BY A CERTIFIED ELECTRICIAN           |
|                 | REFER TO LOCAL/NATIONAL CODES FOR PROPER INSTALLATION                      |
| 1 ALTENTION     | FAILURE TO FOLLOW INSTALLATION INSTRUCTION MAY VOID THE WARRANTY           |
| POWER ON        | DO NOT TOUCH LEDS. LEDS MUST BE PROTECTED FROM MECHANICAL STRESS OR DEBRIS |
| POWER OFF       | TURN OFF POWER DURING INSTALLATION OR SERVICING                            |

#### RMD - REMODEL



















### **NCF -** NEW CONSTRUCTION FRAME (FOR NEW CONSTRUCTION ONLY)



















#### **INSTALLATION INSTRUCTIONS**







### NC/IC - NEW CONSTRUCTION HOUSING (FOR NEW CONSTRUCTION ONLY)





















### **SH -** SHALLOW HOUSING (FOR NEW CONSTRUCTION ONLY)





















### **DRIVER SERVICING**











#### **DRIVER SERVICING**



















### **DRIVER SERVICING**







**INSTALLATION INSTRUCTIONS** 







#### **INSTALLATION INSTRUCTIONS**

#### **LED SERVICING**











### **DRIVER SERVICING**

TRIM