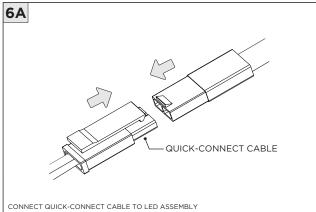

ONAL      | INSTALLATION SHOULD ONLY BE PERFORMED BY A CERTIFIED ELECTRICIAN           |
|                 | REFER TO LOCAL/NATIONAL CODES FOR PROPER INSTALLATION                      |
| 1 ALTENTION     | FAILURE TO FOLLOW INSTALLATION INSTRUCTION MAY VOID THE WARRANTY           |
| POWER ON        | DO NOT TOUCH LEDS. LEDS MUST BE PROTECTED FROM MECHANICAL STRESS OR DEBRIS |
| POWER OFF       | TURN OFF POWER DURING INSTALLATION OR SERVICING                            |

#### RMD - REMODEL



















### **NCF -** NEW CONSTRUCTION FRAME (FOR NEW CONSTRUCTION ONLY)



















#### **INSTALLATION INSTRUCTIONS**







### NC/IC - NEW CONSTRUCTION HOUSING (FOR NEW CONSTRUCTION ONLY)





















### **SH -** SHALLOW HOUSING (FOR NEW CONSTRUCTION ONLY)





















### **DRIVER SERVICING**











#### **DRIVER SERVICING**



















### **DRIVER SERVICING**







**INSTALLATION INSTRUCTIONS** 







#### **INSTALLATION INSTRUCTIONS**

#### **LED SERVICING**











### **DRIVER SERVICING**

TRIM