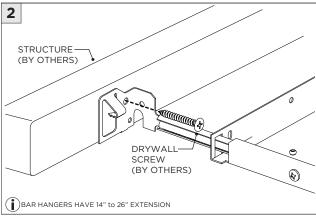

| INSTRUCTION KEY | INFORMATION                                                                |
|-----------------|----------------------------------------------------------------------------|
| ADDITIONAL      | INSTALLATION SHOULD ONLY BE PERFORMED BY A CERTIFIED ELECTRICIAN           |
|                 | REFER TO LOCAL/NATIONAL CODES FOR PROPER INSTALLATION                      |
| 1 ALTENTION     | FAILURE TO FOLLOW INSTALLATION INSTRUCTION MAY VOID THE WARRANTY           |
| POWER ON        | DO NOT TOUCH LEDS. LEDS MUST BE PROTECTED FROM MECHANICAL STRESS OR DEBRIS |
| POWER OFF       | TURN OFF POWER DURING INSTALLATION OR SERVICING                            |