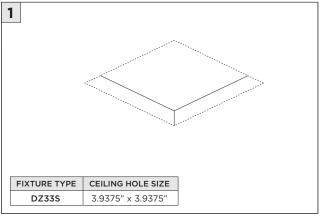

LOW HOUSING BAR HANGERS           | LED INSERT NEW CONSTRUCTION HOUSING BAR HANGERS (OPTIONAL)   |

| INSTRUCTION KEY | INFORMATION                                                                |
|-----------------|----------------------------------------------------------------------------|
| ADDITIONAL      | INSTALLATION SHOULD ONLY BE PERFORMED BY A CERTIFIED ELECTRICIAN           |
|                 | REFER TO LOCAL/NATIONAL CODES FOR PROPER INSTALLATION                      |
| 1 ALTENTION     | FAILURE TO FOLLOW INSTALLATION INSTRUCTION MAY VOID THE WARRANTY           |
| POWER ON        | DO NOT TOUCH LEDS. LEDS MUST BE PROTECTED FROM MECHANICAL STRESS OR DEBRIS |
| POWER OFF       | TURN OFF POWER DURING INSTALLATION OR SERVICING                            |

#### RMD - REMODEL



















### **NCF -** NEW CONSTRUCTION FRAME (FOR NEW CONSTRUCTION ONLY)



















#### **INSTALLATION INSTRUCTIONS**







### NC/IC - NEW CONSTRUCTION HOUSING (FOR NEW CONSTRUCTION ONLY)





















### **SH -** SHALLOW HOUSING (FOR NEW CONSTRUCTION ONLY)





















### **DRIVER SERVICING**











#### **DRIVER SERVICING**



















### **DRIVER SERVICING**







**INSTALLATION INSTRUCTIONS** 







#### **INSTALLATION INSTRUCTIONS**

#### **LED SERVICING**











### **DRIVER SERVICING**

TRIM