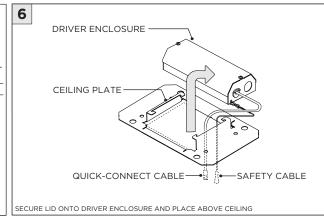

G BAR HANGERS           | LED INSERT NEW CONSTRUCTION HOUSING BAR HANGERS (OPTIONAL)   |

| INSTRUCTION KEY | INFORMATION                                                                |
|-----------------|----------------------------------------------------------------------------|
| ADDITIONAL      | INSTALLATION SHOULD ONLY BE PERFORMED BY A CERTIFIED ELECTRICIAN           |
|                 | REFER TO LOCAL/NATIONAL CODES FOR PROPER INSTALLATION                      |
| 1 ALTENTION     | FAILURE TO FOLLOW INSTALLATION INSTRUCTION MAY VOID THE WARRANTY           |
| POWER ON        | DO NOT TOUCH LEDS. LEDS MUST BE PROTECTED FROM MECHANICAL STRESS OR DEBRIS |
| POWER OFF       | TURN OFF POWER DURING INSTALLATION OR SERVICING                            |

#### RMD - REMODEL



















### **NCF -** NEW CONSTRUCTION FRAME (FOR NEW CONSTRUCTION ONLY)



















#### **INSTALLATION INSTRUCTIONS**







### NC/IC - NEW CONSTRUCTION HOUSING (FOR NEW CONSTRUCTION ONLY)





















### **SH -** SHALLOW HOUSING (FOR NEW CONSTRUCTION ONLY)





















### **DRIVER SERVICING**











#### **DRIVER SERVICING**



















### **DRIVER SERVICING**







**INSTALLATION INSTRUCTIONS** 







#### **INSTALLATION INSTRUCTIONS**

#### **LED SERVICING**











### **DRIVER SERVICING**

TRIM