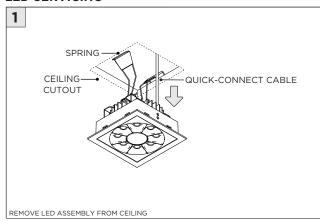

FOLLOW INSTALLATION INSTRUCTION MAY VOID THE WARRANTY           |
| POWER ON        | DO NOT TOUCH LEDS. LEDS MUST BE PROTECTED FROM MECHANICAL STRESS OR DEBRIS |
| POWER OFF       | TURN OFF POWER DURING INSTALLATION OR SERVICING                            |

#### RMD - REMODEL



















### **NCF -** NEW CONSTRUCTION FRAME (FOR NEW CONSTRUCTION ONLY)



















#### **INSTALLATION INSTRUCTIONS**







### NC/IC - NEW CONSTRUCTION HOUSING (FOR NEW CONSTRUCTION ONLY)





















### **SH -** SHALLOW HOUSING (FOR NEW CONSTRUCTION ONLY)





















### **DRIVER SERVICING**











#### **DRIVER SERVICING**



















### **DRIVER SERVICING**







**INSTALLATION INSTRUCTIONS** 







#### **INSTALLATION INSTRUCTIONS**

#### **LED SERVICING**











### **DRIVER SERVICING**

TRIM