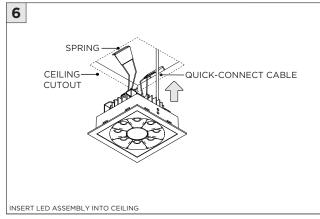

TIONAL      | INSTALLATION SHOULD ONLY BE PERFORMED BY A CERTIFIED ELECTRICIAN           |
|                 | REFER TO LOCAL/NATIONAL CODES FOR PROPER INSTALLATION                      |
| 1 ALTENTION     | FAILURE TO FOLLOW INSTALLATION INSTRUCTION MAY VOID THE WARRANTY           |
| POWER ON        | DO NOT TOUCH LEDS. LEDS MUST BE PROTECTED FROM MECHANICAL STRESS OR DEBRIS |
| POWER OFF       | TURN OFF POWER DURING INSTALLATION OR SERVICING                            |

#### RMD - REMODEL



















### **NCF -** NEW CONSTRUCTION FRAME (FOR NEW CONSTRUCTION ONLY)



















#### **INSTALLATION INSTRUCTIONS**







### NC/IC - NEW CONSTRUCTION HOUSING (FOR NEW CONSTRUCTION ONLY)





















### **SH -** SHALLOW HOUSING (FOR NEW CONSTRUCTION ONLY)





















### **DRIVER SERVICING**











#### **DRIVER SERVICING**



















### **DRIVER SERVICING**







**INSTALLATION INSTRUCTIONS** 







#### **INSTALLATION INSTRUCTIONS**

#### **LED SERVICING**











### **DRIVER SERVICING**

TRIM