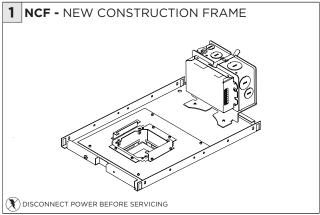

TRICIAN           |
|                 | REFER TO LOCAL/NATIONAL CODES FOR PROPER INSTALLATION                      |
| 1 ALTENTION     | FAILURE TO FOLLOW INSTALLATION INSTRUCTION MAY VOID THE WARRANTY           |
| POWER ON        | DO NOT TOUCH LEDS. LEDS MUST BE PROTECTED FROM MECHANICAL STRESS OR DEBRIS |
| POWER OFF       | TURN OFF POWER DURING INSTALLATION OR SERVICING                            |

#### RMD - REMODEL



















### **NCF -** NEW CONSTRUCTION FRAME (FOR NEW CONSTRUCTION ONLY)



















#### **INSTALLATION INSTRUCTIONS**







### NC/IC - NEW CONSTRUCTION HOUSING (FOR NEW CONSTRUCTION ONLY)





















### **SH -** SHALLOW HOUSING (FOR NEW CONSTRUCTION ONLY)





















### **DRIVER SERVICING**











#### **DRIVER SERVICING**



















### **DRIVER SERVICING**







**INSTALLATION INSTRUCTIONS** 







#### **INSTALLATION INSTRUCTIONS**

#### **LED SERVICING**











### **DRIVER SERVICING**

TRIM