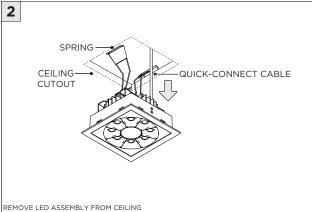

LY BE PERFORMED BY A CERTIFIED ELECTRICIAN           |
|                 | REFER TO LOCAL/NATIONAL CODES FOR PROPER INSTALLATION                      |
| 1 ALTENTION     | FAILURE TO FOLLOW INSTALLATION INSTRUCTION MAY VOID THE WARRANTY           |
| POWER ON        | DO NOT TOUCH LEDS. LEDS MUST BE PROTECTED FROM MECHANICAL STRESS OR DEBRIS |
| POWER OFF       | TURN OFF POWER DURING INSTALLATION OR SERVICING                            |

#### RMD - REMODEL



















### **NCF -** NEW CONSTRUCTION FRAME (FOR NEW CONSTRUCTION ONLY)



















#### **INSTALLATION INSTRUCTIONS**







### NC/IC - NEW CONSTRUCTION HOUSING (FOR NEW CONSTRUCTION ONLY)





















### **SH -** SHALLOW HOUSING (FOR NEW CONSTRUCTION ONLY)





















### **DRIVER SERVICING**











#### **DRIVER SERVICING**



















### **DRIVER SERVICING**







**INSTALLATION INSTRUCTIONS** 







#### **INSTALLATION INSTRUCTIONS**

#### **LED SERVICING**











### **DRIVER SERVICING**

TRIM