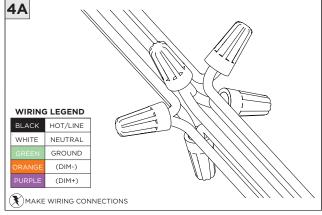

| INSTRUCTION KEY | INFORMATION                                                                |
|-----------------|----------------------------------------------------------------------------|
| ADDITIONAL      | INSTALLATION SHOULD ONLY BE PERFORMED BY A CERTIFIED ELECTRICIAN           |
|                 | REFER TO LOCAL/NATIONAL CODES FOR PROPER INSTALLATION                      |
| 1 ALTENTION     | FAILURE TO FOLLOW INSTALLATION INSTRUCTION MAY VOID THE WARRANTY           |
| POWER ON        | DO NOT TOUCH LEDS. LEDS MUST BE PROTECTED FROM MECHANICAL STRESS OR DEBRIS |
| POWER OFF       | TURN OFF POWER DURING INSTALLATION OR SERVICING                            |