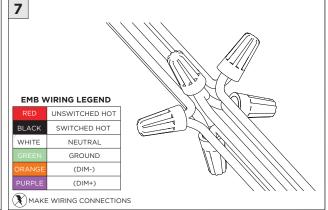

| INSTRUCTION KEY | INFORMATION                                                                |
|-----------------|----------------------------------------------------------------------------|
| ADDITIONAL      | INSTALLATION SHOULD ONLY BE PERFORMED BY A CERTIFIED ELECTRICIAN           |
|                 | REFER TO LOCAL/NATIONAL CODES FOR PROPER INSTALLATION                      |
| 1 ALTENTION     | FAILURE TO FOLLOW INSTALLATION INSTRUCTION MAY VOID THE WARRANTY           |
| POWER ON        | DO NOT TOUCH LEDS. LEDS MUST BE PROTECTED FROM MECHANICAL STRESS OR DEBRIS |
| POWER OFF       | TURN OFF POWER DURING INSTALLATION OR SERVICING                            |