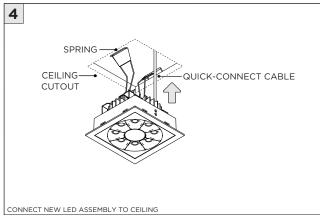

INSTALLATION INSTRUCTION MAY VOID THE WARRANTY           |
| POWER ON        | DO NOT TOUCH LEDS. LEDS MUST BE PROTECTED FROM MECHANICAL STRESS OR DEBRIS |
| POWER OFF       | TURN OFF POWER DURING INSTALLATION OR SERVICING                            |

#### RMD - REMODEL



















### **NCF -** NEW CONSTRUCTION FRAME (FOR NEW CONSTRUCTION ONLY)



















#### **INSTALLATION INSTRUCTIONS**







### NC/IC - NEW CONSTRUCTION HOUSING (FOR NEW CONSTRUCTION ONLY)





















### **SH -** SHALLOW HOUSING (FOR NEW CONSTRUCTION ONLY)





















### **DRIVER SERVICING**











#### **DRIVER SERVICING**



















### **DRIVER SERVICING**







**INSTALLATION INSTRUCTIONS** 







#### **INSTALLATION INSTRUCTIONS**

#### **LED SERVICING**











### **DRIVER SERVICING**

TRIM