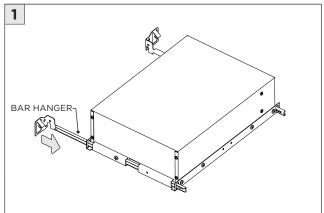

----|
| ADDITIONAL      | INSTALLATION SHOULD ONLY BE PERFORMED BY A CERTIFIED ELECTRICIAN           |
|                 | REFER TO LOCAL/NATIONAL CODES FOR PROPER INSTALLATION                      |
| 1 ALTENTION     | FAILURE TO FOLLOW INSTALLATION INSTRUCTION MAY VOID THE WARRANTY           |
| POWER ON        | DO NOT TOUCH LEDS. LEDS MUST BE PROTECTED FROM MECHANICAL STRESS OR DEBRIS |
| POWER OFF       | TURN OFF POWER DURING INSTALLATION OR SERVICING                            |

#### RMD - REMODEL



















### **NCF -** NEW CONSTRUCTION FRAME (FOR NEW CONSTRUCTION ONLY)



















#### **INSTALLATION INSTRUCTIONS**







### NC/IC - NEW CONSTRUCTION HOUSING (FOR NEW CONSTRUCTION ONLY)





















### **SH -** SHALLOW HOUSING (FOR NEW CONSTRUCTION ONLY)





















### **DRIVER SERVICING**











#### **DRIVER SERVICING**



















### **DRIVER SERVICING**







**INSTALLATION INSTRUCTIONS** 







#### **INSTALLATION INSTRUCTIONS**

#### **LED SERVICING**











### **DRIVER SERVICING**

TRIM