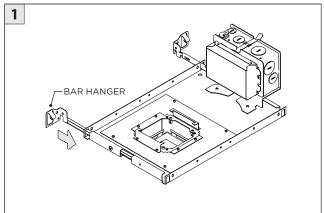

(OPTIONAL)   |

| INSTRUCTION KEY | INFORMATION                                                                |
|-----------------|----------------------------------------------------------------------------|
| ADDITIONAL      | INSTALLATION SHOULD ONLY BE PERFORMED BY A CERTIFIED ELECTRICIAN           |
|                 | REFER TO LOCAL/NATIONAL CODES FOR PROPER INSTALLATION                      |
| 1 ALTENTION     | FAILURE TO FOLLOW INSTALLATION INSTRUCTION MAY VOID THE WARRANTY           |
| POWER ON        | DO NOT TOUCH LEDS. LEDS MUST BE PROTECTED FROM MECHANICAL STRESS OR DEBRIS |
| POWER OFF       | TURN OFF POWER DURING INSTALLATION OR SERVICING                            |

#### RMD - REMODEL



















### **NCF -** NEW CONSTRUCTION FRAME (FOR NEW CONSTRUCTION ONLY)



















#### **INSTALLATION INSTRUCTIONS**







### NC/IC - NEW CONSTRUCTION HOUSING (FOR NEW CONSTRUCTION ONLY)





















### **SH -** SHALLOW HOUSING (FOR NEW CONSTRUCTION ONLY)





















### **DRIVER SERVICING**











#### **DRIVER SERVICING**



















### **DRIVER SERVICING**







**INSTALLATION INSTRUCTIONS** 







#### **INSTALLATION INSTRUCTIONS**

#### **LED SERVICING**











### **DRIVER SERVICING**

TRIM