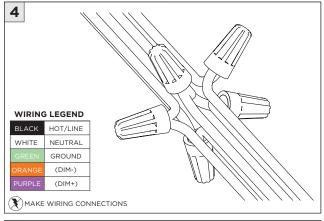

| INSTRUCTION KEY | INFORMATION                                                                |
|-----------------|----------------------------------------------------------------------------|
| ADDITIONAL      | INSTALLATION SHOULD ONLY BE PERFORMED BY A CERTIFIED ELECTRICIAN           |
|                 | REFER TO LOCAL/NATIONAL CODES FOR PROPER INSTALLATION                      |
| 1 ALTENTION     | FAILURE TO FOLLOW INSTALLATION INSTRUCTION MAY VOID THE WARRANTY           |
| POWER ON        | DO NOT TOUCH LEDS. LEDS MUST BE PROTECTED FROM MECHANICAL STRESS OR DEBRIS |
| POWER OFF       | TURN OFF POWER DURING INSTALLATION OR SERVICING                            |