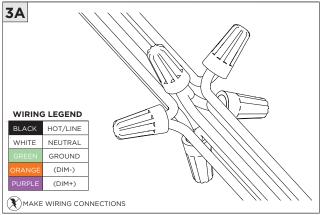

| INSTRUCTION KEY | INFORMATION                                                                |
|-----------------|----------------------------------------------------------------------------|
| ADDITIONAL      | INSTALLATION SHOULD ONLY BE PERFORMED BY A CERTIFIED ELECTRICIAN           |
|                 | REFER TO LOCAL/NATIONAL CODES FOR PROPER INSTALLATION                      |
| 1 ALTENTION     | FAILURE TO FOLLOW INSTALLATION INSTRUCTION MAY VOID THE WARRANTY           |
| POWER ON        | DO NOT TOUCH LEDS. LEDS MUST BE PROTECTED FROM MECHANICAL STRESS OR DEBRIS |
| POWER OFF       | TURN OFF POWER DURING INSTALLATION OR SERVICING                            |