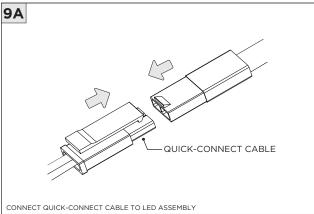

|
|-----------------|----------------------------------------------------------------------------|
| ADDITIONAL      | INSTALLATION SHOULD ONLY BE PERFORMED BY A CERTIFIED ELECTRICIAN           |
|                 | REFER TO LOCAL/NATIONAL CODES FOR PROPER INSTALLATION                      |
| 1 ALTENTION     | FAILURE TO FOLLOW INSTALLATION INSTRUCTION MAY VOID THE WARRANTY           |
| POWER ON        | DO NOT TOUCH LEDS. LEDS MUST BE PROTECTED FROM MECHANICAL STRESS OR DEBRIS |
| POWER OFF       | TURN OFF POWER DURING INSTALLATION OR SERVICING                            |

#### RMD - REMODEL



















### **NCF -** NEW CONSTRUCTION FRAME (FOR NEW CONSTRUCTION ONLY)



















#### **INSTALLATION INSTRUCTIONS**







### NC/IC - NEW CONSTRUCTION HOUSING (FOR NEW CONSTRUCTION ONLY)





















### **SH -** SHALLOW HOUSING (FOR NEW CONSTRUCTION ONLY)





















### **DRIVER SERVICING**











#### **DRIVER SERVICING**



















### **DRIVER SERVICING**







**INSTALLATION INSTRUCTIONS** 







#### **INSTALLATION INSTRUCTIONS**

#### **LED SERVICING**











### **DRIVER SERVICING**

TRIM