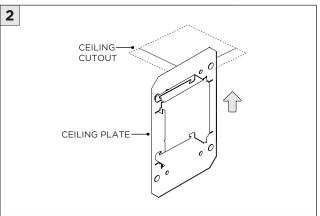

W HOUSING BAR HANGERS           | LED INSERT NEW CONSTRUCTION HOUSING BAR HANGERS (OPTIONAL)   |

| INSTRUCTION KEY | INFORMATION                                                                |
|-----------------|----------------------------------------------------------------------------|
| ADDITIONAL      | INSTALLATION SHOULD ONLY BE PERFORMED BY A CERTIFIED ELECTRICIAN           |
|                 | REFER TO LOCAL/NATIONAL CODES FOR PROPER INSTALLATION                      |
| 1 ALTENTION     | FAILURE TO FOLLOW INSTALLATION INSTRUCTION MAY VOID THE WARRANTY           |
| POWER ON        | DO NOT TOUCH LEDS. LEDS MUST BE PROTECTED FROM MECHANICAL STRESS OR DEBRIS |
| POWER OFF       | TURN OFF POWER DURING INSTALLATION OR SERVICING                            |

#### RMD - REMODEL



















### **NCF -** NEW CONSTRUCTION FRAME (FOR NEW CONSTRUCTION ONLY)



















#### **INSTALLATION INSTRUCTIONS**







### NC/IC - NEW CONSTRUCTION HOUSING (FOR NEW CONSTRUCTION ONLY)





















### **SH -** SHALLOW HOUSING (FOR NEW CONSTRUCTION ONLY)





















### **DRIVER SERVICING**











#### **DRIVER SERVICING**



















### **DRIVER SERVICING**







**INSTALLATION INSTRUCTIONS** 







#### **INSTALLATION INSTRUCTIONS**

#### **LED SERVICING**











### **DRIVER SERVICING**

TRIM