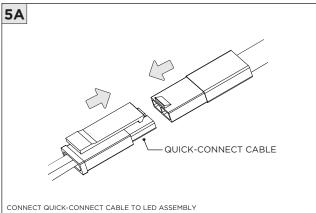

--------------------------------------------------------------------|
| ADDITIONAL      | INSTALLATION SHOULD ONLY BE PERFORMED BY A CERTIFIED ELECTRICIAN           |
|                 | REFER TO LOCAL/NATIONAL CODES FOR PROPER INSTALLATION                      |
| 1 ALTENTION     | FAILURE TO FOLLOW INSTALLATION INSTRUCTION MAY VOID THE WARRANTY           |
| POWER ON        | DO NOT TOUCH LEDS. LEDS MUST BE PROTECTED FROM MECHANICAL STRESS OR DEBRIS |
| POWER OFF       | TURN OFF POWER DURING INSTALLATION OR SERVICING                            |

#### RMD - REMODEL



















### **NCF -** NEW CONSTRUCTION FRAME (FOR NEW CONSTRUCTION ONLY)



















#### **INSTALLATION INSTRUCTIONS**







### NC/IC - NEW CONSTRUCTION HOUSING (FOR NEW CONSTRUCTION ONLY)





















### **SH -** SHALLOW HOUSING (FOR NEW CONSTRUCTION ONLY)





















### **DRIVER SERVICING**











#### **DRIVER SERVICING**



















### **DRIVER SERVICING**







**INSTALLATION INSTRUCTIONS** 







#### **INSTALLATION INSTRUCTIONS**

#### **LED SERVICING**











### **DRIVER SERVICING**

TRIM