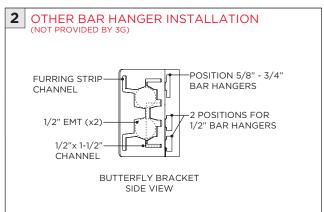

-|----------------------------------------------------------------------------|
| ADDITIONAL      | INSTALLATION SHOULD ONLY BE PERFORMED BY A CERTIFIED ELECTRICIAN           |
|                 | REFER TO LOCAL/NATIONAL CODES FOR PROPER INSTALLATION                      |
| 1 ALTENTION     | FAILURE TO FOLLOW INSTALLATION INSTRUCTION MAY VOID THE WARRANTY           |
| POWER ON        | DO NOT TOUCH LEDS. LEDS MUST BE PROTECTED FROM MECHANICAL STRESS OR DEBRIS |
| POWER OFF       | TURN OFF POWER DURING INSTALLATION OR SERVICING                            |

#### RMD - REMODEL



















### **NCF -** NEW CONSTRUCTION FRAME (FOR NEW CONSTRUCTION ONLY)



















#### **INSTALLATION INSTRUCTIONS**







### NC/IC - NEW CONSTRUCTION HOUSING (FOR NEW CONSTRUCTION ONLY)





















### **SH -** SHALLOW HOUSING (FOR NEW CONSTRUCTION ONLY)





















### **DRIVER SERVICING**











#### **DRIVER SERVICING**



















### **DRIVER SERVICING**







**INSTALLATION INSTRUCTIONS** 







#### **INSTALLATION INSTRUCTIONS**

#### **LED SERVICING**











### **DRIVER SERVICING**

TRIM