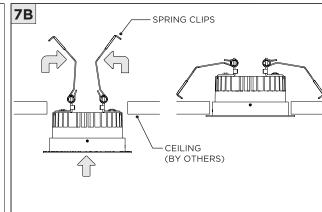

HANGERS           | LED INSERT NEW CONSTRUCTION HOUSING BAR HANGERS (OPTIONAL)   |

| INSTRUCTION KEY | INFORMATION                                                                |
|-----------------|----------------------------------------------------------------------------|
| ADDITIONAL      | INSTALLATION SHOULD ONLY BE PERFORMED BY A CERTIFIED ELECTRICIAN           |
|                 | REFER TO LOCAL/NATIONAL CODES FOR PROPER INSTALLATION                      |
| 1 ALTENTION     | FAILURE TO FOLLOW INSTALLATION INSTRUCTION MAY VOID THE WARRANTY           |
| POWER ON        | DO NOT TOUCH LEDS. LEDS MUST BE PROTECTED FROM MECHANICAL STRESS OR DEBRIS |
| POWER OFF       | TURN OFF POWER DURING INSTALLATION OR SERVICING                            |

#### RMD - REMODEL



















### **NCF -** NEW CONSTRUCTION FRAME (FOR NEW CONSTRUCTION ONLY)



















#### **INSTALLATION INSTRUCTIONS**







### NC/IC - NEW CONSTRUCTION HOUSING (FOR NEW CONSTRUCTION ONLY)





















### **SH -** SHALLOW HOUSING (FOR NEW CONSTRUCTION ONLY)





















### **DRIVER SERVICING**











#### **DRIVER SERVICING**



















### **DRIVER SERVICING**







**INSTALLATION INSTRUCTIONS** 







#### **INSTALLATION INSTRUCTIONS**

#### **LED SERVICING**











### **DRIVER SERVICING**

TRIM