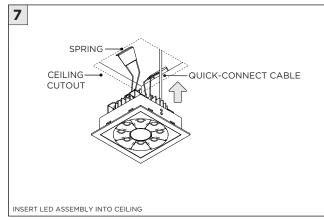

BAR HANGERS           | LED INSERT NEW CONSTRUCTION HOUSING BAR HANGERS (OPTIONAL)   |

| INSTRUCTION KEY | INFORMATION                                                                |
|-----------------|----------------------------------------------------------------------------|
| ADDITIONAL      | INSTALLATION SHOULD ONLY BE PERFORMED BY A CERTIFIED ELECTRICIAN           |
|                 | REFER TO LOCAL/NATIONAL CODES FOR PROPER INSTALLATION                      |
| 1 ALTENTION     | FAILURE TO FOLLOW INSTALLATION INSTRUCTION MAY VOID THE WARRANTY           |
| POWER ON        | DO NOT TOUCH LEDS. LEDS MUST BE PROTECTED FROM MECHANICAL STRESS OR DEBRIS |
| POWER OFF       | TURN OFF POWER DURING INSTALLATION OR SERVICING                            |

#### RMD - REMODEL



















### **NCF -** NEW CONSTRUCTION FRAME (FOR NEW CONSTRUCTION ONLY)



















#### **INSTALLATION INSTRUCTIONS**







### NC/IC - NEW CONSTRUCTION HOUSING (FOR NEW CONSTRUCTION ONLY)





















### **SH -** SHALLOW HOUSING (FOR NEW CONSTRUCTION ONLY)





















### **DRIVER SERVICING**











#### **DRIVER SERVICING**



















### **DRIVER SERVICING**







**INSTALLATION INSTRUCTIONS** 







#### **INSTALLATION INSTRUCTIONS**

#### **LED SERVICING**











### **DRIVER SERVICING**

TRIM