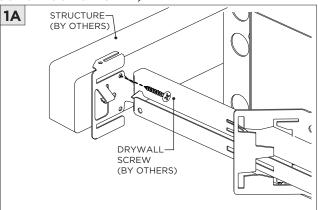

---|----------------------------------------------------------------------------|
| ADDITIONAL      | INSTALLATION SHOULD ONLY BE PERFORMED BY A CERTIFIED ELECTRICIAN           |
|                 | REFER TO LOCAL/NATIONAL CODES FOR PROPER INSTALLATION                      |
| 1 ALTENTION     | FAILURE TO FOLLOW INSTALLATION INSTRUCTION MAY VOID THE WARRANTY           |
| POWER ON        | DO NOT TOUCH LEDS. LEDS MUST BE PROTECTED FROM MECHANICAL STRESS OR DEBRIS |
| POWER OFF       | TURN OFF POWER DURING INSTALLATION OR SERVICING                            |

#### RMD - REMODEL



















### **NCF -** NEW CONSTRUCTION FRAME (FOR NEW CONSTRUCTION ONLY)



















#### **INSTALLATION INSTRUCTIONS**







### NC/IC - NEW CONSTRUCTION HOUSING (FOR NEW CONSTRUCTION ONLY)





















### **SH -** SHALLOW HOUSING (FOR NEW CONSTRUCTION ONLY)





















### **DRIVER SERVICING**











#### **DRIVER SERVICING**



















### **DRIVER SERVICING**







**INSTALLATION INSTRUCTIONS** 







#### **INSTALLATION INSTRUCTIONS**

#### **LED SERVICING**











### **DRIVER SERVICING**

TRIM