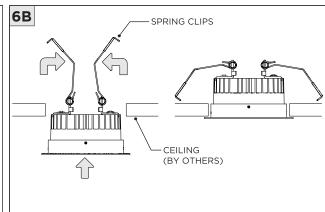

AL      | INSTALLATION SHOULD ONLY BE PERFORMED BY A CERTIFIED ELECTRICIAN           |
|                 | REFER TO LOCAL/NATIONAL CODES FOR PROPER INSTALLATION                      |
| 1 ALTENTION     | FAILURE TO FOLLOW INSTALLATION INSTRUCTION MAY VOID THE WARRANTY           |
| POWER ON        | DO NOT TOUCH LEDS. LEDS MUST BE PROTECTED FROM MECHANICAL STRESS OR DEBRIS |
| POWER OFF       | TURN OFF POWER DURING INSTALLATION OR SERVICING                            |

#### RMD - REMODEL



















### **NCF -** NEW CONSTRUCTION FRAME (FOR NEW CONSTRUCTION ONLY)



















#### **INSTALLATION INSTRUCTIONS**







### NC/IC - NEW CONSTRUCTION HOUSING (FOR NEW CONSTRUCTION ONLY)





















### **SH -** SHALLOW HOUSING (FOR NEW CONSTRUCTION ONLY)





















### **DRIVER SERVICING**











#### **DRIVER SERVICING**



















### **DRIVER SERVICING**







**INSTALLATION INSTRUCTIONS** 







#### **INSTALLATION INSTRUCTIONS**

#### **LED SERVICING**











### **DRIVER SERVICING**

TRIM