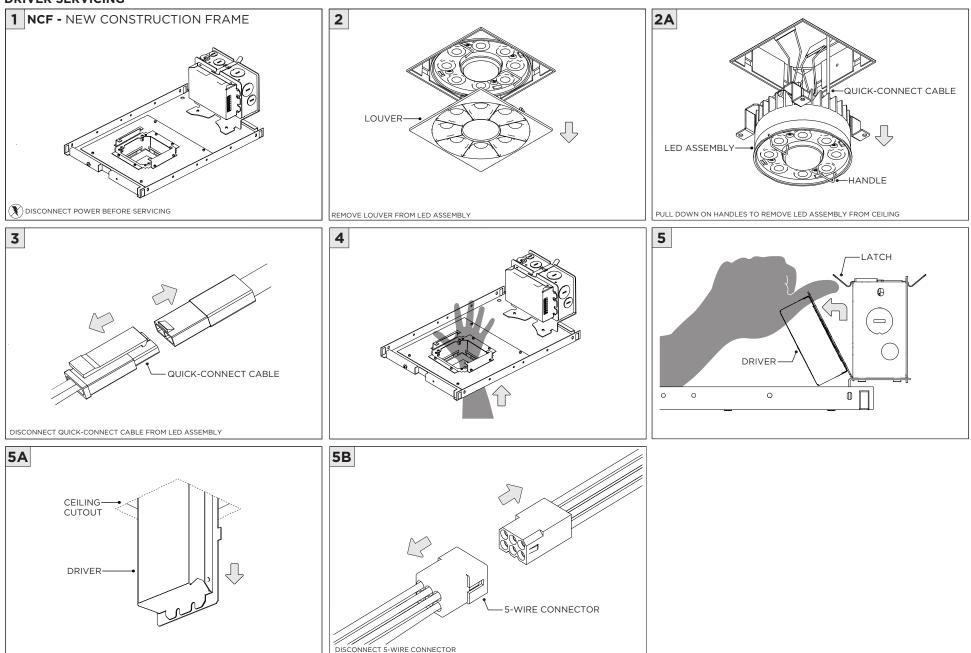

------------------------|
|                 | INSTALLATION SHOULD ONLY BE PERFORMED BY A CERTIFIED ELECTRICIAN           |
| ATTENTION       | REFER TO LOCAL/NATIONAL CODES FOR PROPER INSTALLATION                      |
| (i) ATTENTION   | FAILURE TO FOLLOW INSTALLATION INSTRUCTION MAY VOID THE WARRANTY           |
| 👔 POWER ON      | DO NOT TOUCH LEDS. LEDS MUST BE PROTECTED FROM MECHANICAL STRESS OR DEBRIS |
| DOWER OFF       | TURN OFF POWER DURING INSTALLATION OR SERVICING                            |



### RMD - REMODEL

### INSTALLATION INSTRUCTIONS









# NCF - NEW CONSTRUCTION FRAME (FOR NEW CONSTRUCTION ONLY)









# SH - SHALLOW HOUSING (FOR NEW CONSTRUCTION ONLY)









## NC/IC - NEW CONSTRUCTION HOUSING (FOR NEW CONSTRUCTION ONLY)









### LED SERVICING