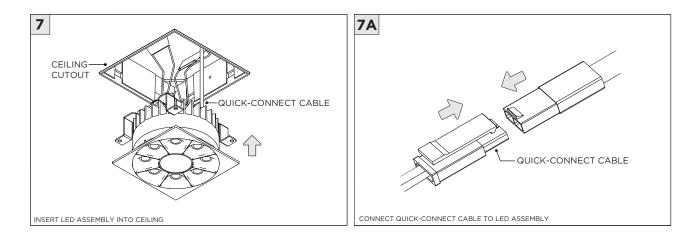

-------------------------------------------------------|
|                 | INSTALLATION SHOULD ONLY BE PERFORMED BY A CERTIFIED ELECTRICIAN           |
| ATTENTION       | REFER TO LOCAL/NATIONAL CODES FOR PROPER INSTALLATION                      |
| (i) ATTENTION   | FAILURE TO FOLLOW INSTALLATION INSTRUCTION MAY VOID THE WARRANTY           |
| 👔 POWER ON      | DO NOT TOUCH LEDS. LEDS MUST BE PROTECTED FROM MECHANICAL STRESS OR DEBRIS |
| DOWER OFF       | TURN OFF POWER DURING INSTALLATION OR SERVICING                            |



### RMD - REMODEL

### INSTALLATION INSTRUCTIONS









# NCF - NEW CONSTRUCTION FRAME (FOR NEW CONSTRUCTION ONLY)









# SH - SHALLOW HOUSING (FOR NEW CONSTRUCTION ONLY)









## NC/IC - NEW CONSTRUCTION HOUSING (FOR NEW CONSTRUCTION ONLY)









### LED SERVICING