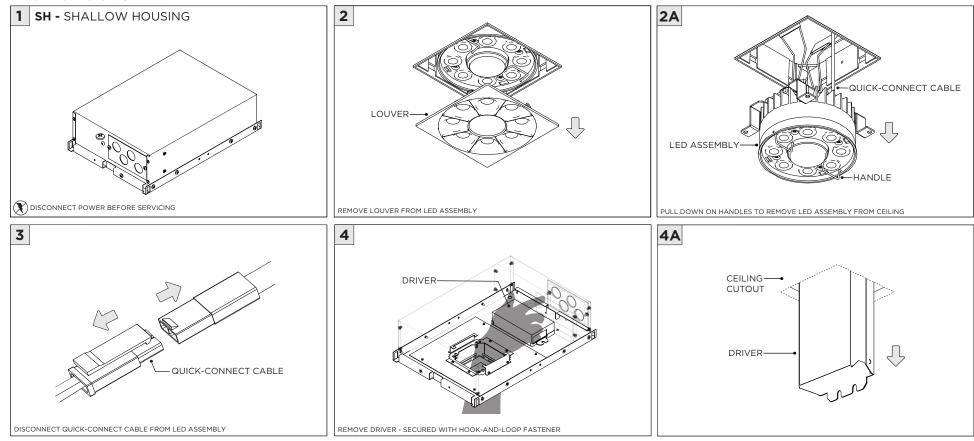

----------------|
|                 | INSTALLATION SHOULD ONLY BE PERFORMED BY A CERTIFIED ELECTRICIAN           |
| ATTENTION       | REFER TO LOCAL/NATIONAL CODES FOR PROPER INSTALLATION                      |
| (i) ATTENTION   | FAILURE TO FOLLOW INSTALLATION INSTRUCTION MAY VOID THE WARRANTY           |
| 👔 POWER ON      | DO NOT TOUCH LEDS. LEDS MUST BE PROTECTED FROM MECHANICAL STRESS OR DEBRIS |
| DOWER OFF       | TURN OFF POWER DURING INSTALLATION OR SERVICING                            |



### RMD - REMODEL

### INSTALLATION INSTRUCTIONS









# NCF - NEW CONSTRUCTION FRAME (FOR NEW CONSTRUCTION ONLY)









# SH - SHALLOW HOUSING (FOR NEW CONSTRUCTION ONLY)









## NC/IC - NEW CONSTRUCTION HOUSING (FOR NEW CONSTRUCTION ONLY)









### LED SERVICING