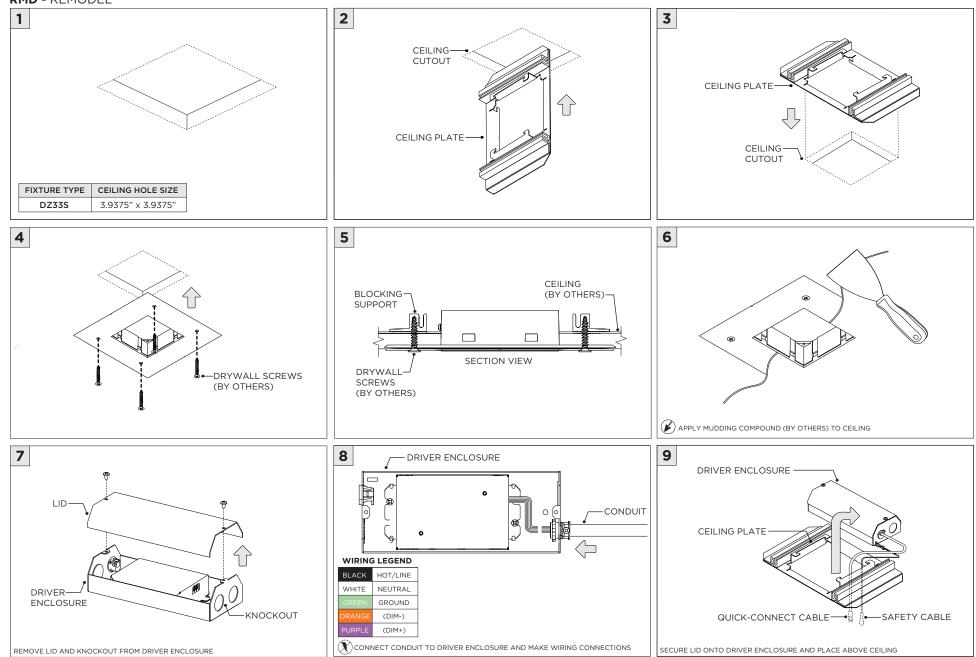

INSERT MUDDING FLANGE NEW CONSTRUCTION HOUSING COPTIONAL)       |

| INSTRUCTION KEY | INFORMATION                                                                |
|-----------------|----------------------------------------------------------------------------|
|                 | INSTALLATION SHOULD ONLY BE PERFORMED BY A CERTIFIED ELECTRICIAN           |
| ATTENTION       | REFER TO LOCAL/NATIONAL CODES FOR PROPER INSTALLATION                      |
| (i) ATTENTION   | FAILURE TO FOLLOW INSTALLATION INSTRUCTION MAY VOID THE WARRANTY           |
| 👔 POWER ON      | DO NOT TOUCH LEDS. LEDS MUST BE PROTECTED FROM MECHANICAL STRESS OR DEBRIS |
| DOWER OFF       | TURN OFF POWER DURING INSTALLATION OR SERVICING                            |



### RMD - REMODEL

### INSTALLATION INSTRUCTIONS









# NCF - NEW CONSTRUCTION FRAME (FOR NEW CONSTRUCTION ONLY)









# SH - SHALLOW HOUSING (FOR NEW CONSTRUCTION ONLY)









## NC/IC - NEW CONSTRUCTION HOUSING (FOR NEW CONSTRUCTION ONLY)









### LED SERVICING