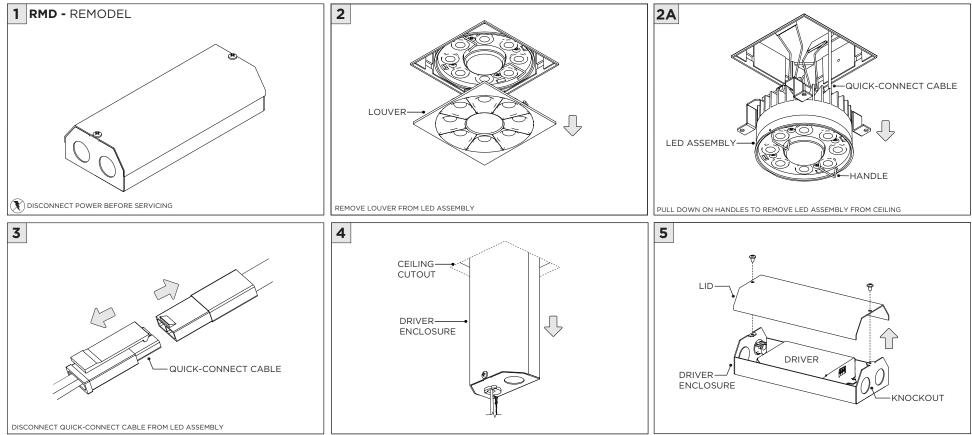

----------------------------|
|                 | INSTALLATION SHOULD ONLY BE PERFORMED BY A CERTIFIED ELECTRICIAN           |
| ATTENTION       | REFER TO LOCAL/NATIONAL CODES FOR PROPER INSTALLATION                      |
| (i) ATTENTION   | FAILURE TO FOLLOW INSTALLATION INSTRUCTION MAY VOID THE WARRANTY           |
| 👔 POWER ON      | DO NOT TOUCH LEDS. LEDS MUST BE PROTECTED FROM MECHANICAL STRESS OR DEBRIS |
| DOWER OFF       | TURN OFF POWER DURING INSTALLATION OR SERVICING                            |



### RMD - REMODEL

### INSTALLATION INSTRUCTIONS









# NCF - NEW CONSTRUCTION FRAME (FOR NEW CONSTRUCTION ONLY)









# SH - SHALLOW HOUSING (FOR NEW CONSTRUCTION ONLY)









## NC/IC - NEW CONSTRUCTION HOUSING (FOR NEW CONSTRUCTION ONLY)









### LED SERVICING