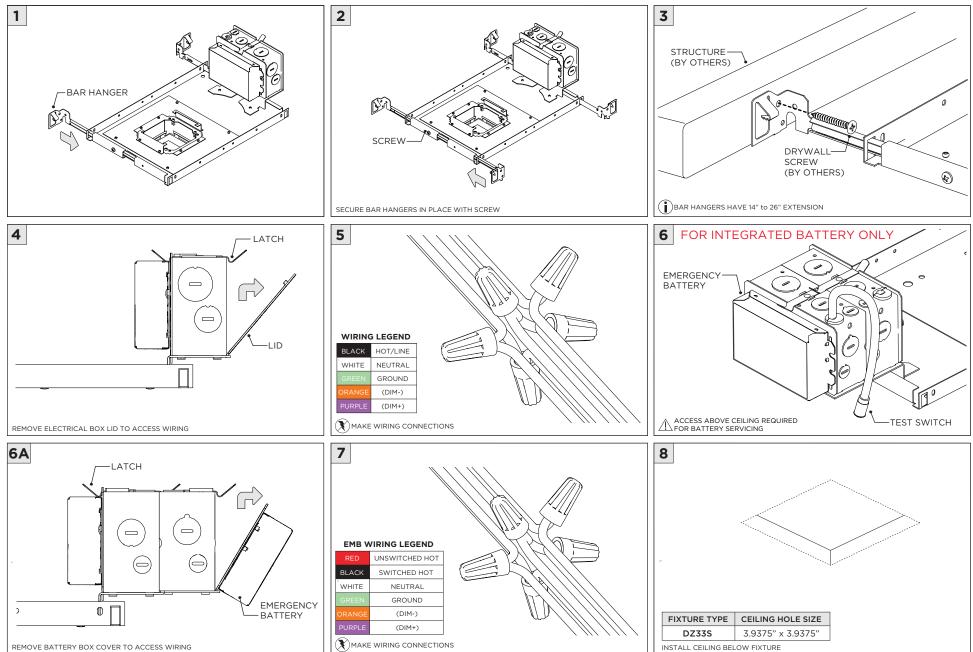

| INSTRUCTION KEY | INFORMATION                                                                |
|-----------------|----------------------------------------------------------------------------|
|                 | INSTALLATION SHOULD ONLY BE PERFORMED BY A CERTIFIED ELECTRICIAN           |
| ATTENTION       | REFER TO LOCAL/NATIONAL CODES FOR PROPER INSTALLATION                      |
| (i) ATTENTION   | FAILURE TO FOLLOW INSTALLATION INSTRUCTION MAY VOID THE WARRANTY           |
| 👔 POWER ON      | DO NOT TOUCH LEDS. LEDS MUST BE PROTECTED FROM MECHANICAL STRESS OR DEBRIS |
| DOWER OFF       | TURN OFF POWER DURING INSTALLATION OR SERVICING                            |



### RMD - REMODEL

### INSTALLATION INSTRUCTIONS









# NCF - NEW CONSTRUCTION FRAME (FOR NEW CONSTRUCTION ONLY)









# SH - SHALLOW HOUSING (FOR NEW CONSTRUCTION ONLY)









## NC/IC - NEW CONSTRUCTION HOUSING (FOR NEW CONSTRUCTION ONLY)









### LED SERVICING