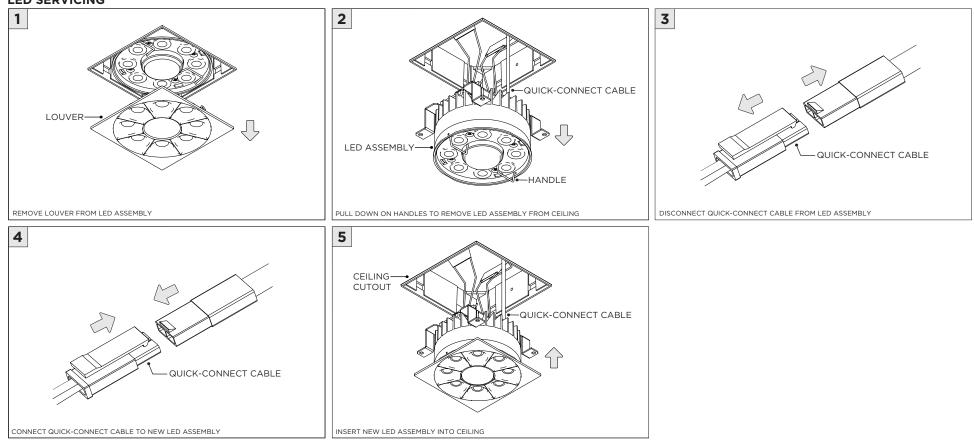

--------------------------------|
|                 | INSTALLATION SHOULD ONLY BE PERFORMED BY A CERTIFIED ELECTRICIAN           |
| ATTENTION       | REFER TO LOCAL/NATIONAL CODES FOR PROPER INSTALLATION                      |
| (i) ATTENTION   | FAILURE TO FOLLOW INSTALLATION INSTRUCTION MAY VOID THE WARRANTY           |
| 👔 POWER ON      | DO NOT TOUCH LEDS. LEDS MUST BE PROTECTED FROM MECHANICAL STRESS OR DEBRIS |
| DOWER OFF       | TURN OFF POWER DURING INSTALLATION OR SERVICING                            |



### RMD - REMODEL

### INSTALLATION INSTRUCTIONS









# NCF - NEW CONSTRUCTION FRAME (FOR NEW CONSTRUCTION ONLY)









# SH - SHALLOW HOUSING (FOR NEW CONSTRUCTION ONLY)









## NC/IC - NEW CONSTRUCTION HOUSING (FOR NEW CONSTRUCTION ONLY)









### LED SERVICING