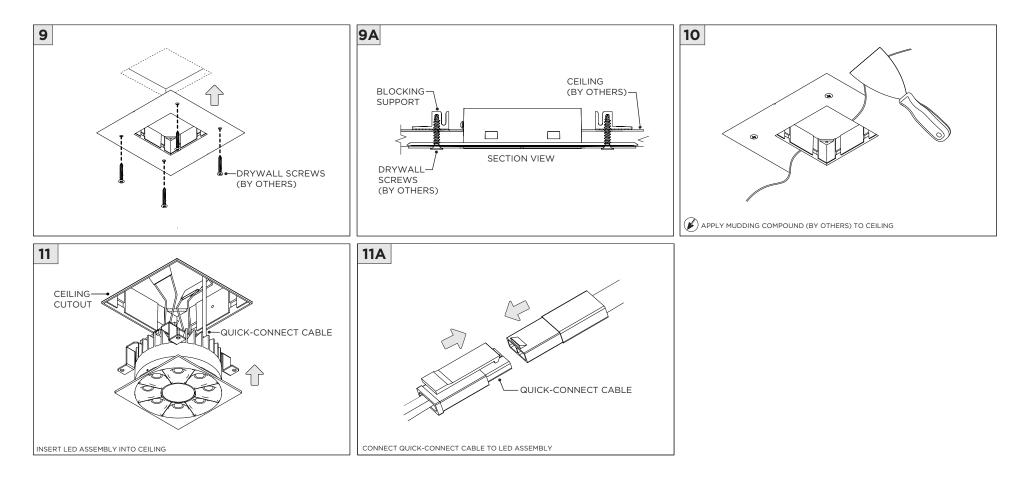

STRUCTION KEY | INFORMATION                                                                |
|-----------------|----------------------------------------------------------------------------|
|                 | INSTALLATION SHOULD ONLY BE PERFORMED BY A CERTIFIED ELECTRICIAN           |
| ATTENTION       | REFER TO LOCAL/NATIONAL CODES FOR PROPER INSTALLATION                      |
| (i) ATTENTION   | FAILURE TO FOLLOW INSTALLATION INSTRUCTION MAY VOID THE WARRANTY           |
| 👔 POWER ON      | DO NOT TOUCH LEDS. LEDS MUST BE PROTECTED FROM MECHANICAL STRESS OR DEBRIS |
| DOWER OFF       | TURN OFF POWER DURING INSTALLATION OR SERVICING                            |



### RMD - REMODEL

### INSTALLATION INSTRUCTIONS









# NCF - NEW CONSTRUCTION FRAME (FOR NEW CONSTRUCTION ONLY)









# SH - SHALLOW HOUSING (FOR NEW CONSTRUCTION ONLY)









## NC/IC - NEW CONSTRUCTION HOUSING (FOR NEW CONSTRUCTION ONLY)









### LED SERVICING