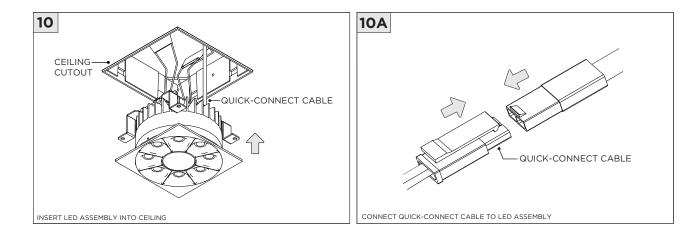

ERT MUDDING FLANGE NEW CONSTRUCTION HOUSING COPTIONAL)       |

| INSTRUCTION KEY | INFORMATION                                                                |
|-----------------|----------------------------------------------------------------------------|
|                 | INSTALLATION SHOULD ONLY BE PERFORMED BY A CERTIFIED ELECTRICIAN           |
| ATTENTION       | REFER TO LOCAL/NATIONAL CODES FOR PROPER INSTALLATION                      |
| (i) ATTENTION   | FAILURE TO FOLLOW INSTALLATION INSTRUCTION MAY VOID THE WARRANTY           |
| 👔 POWER ON      | DO NOT TOUCH LEDS. LEDS MUST BE PROTECTED FROM MECHANICAL STRESS OR DEBRIS |
| DOWER OFF       | TURN OFF POWER DURING INSTALLATION OR SERVICING                            |



### RMD - REMODEL

### INSTALLATION INSTRUCTIONS









# NCF - NEW CONSTRUCTION FRAME (FOR NEW CONSTRUCTION ONLY)









# SH - SHALLOW HOUSING (FOR NEW CONSTRUCTION ONLY)









## NC/IC - NEW CONSTRUCTION HOUSING (FOR NEW CONSTRUCTION ONLY)









### LED SERVICING