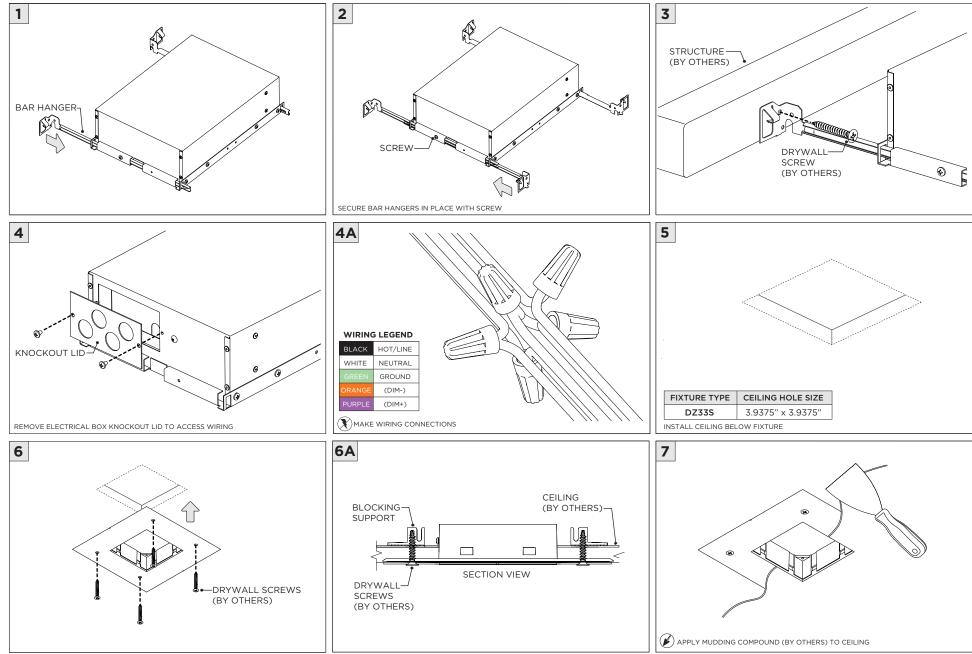

# NCF - NEW CONSTRUCTION FRAME (FOR NEW CONSTRUCTION ONLY)

### INSTALLATION INSTRUCTIONS