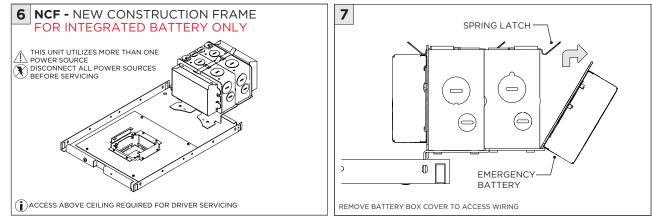

--------------------|
|                 | INSTALLATION SHOULD ONLY BE PERFORMED BY A CERTIFIED ELECTRICIAN           |
| ATTENTION       | REFER TO LOCAL/NATIONAL CODES FOR PROPER INSTALLATION                      |
| (i) ATTENTION   | FAILURE TO FOLLOW INSTALLATION INSTRUCTION MAY VOID THE WARRANTY           |
| 👔 POWER ON      | DO NOT TOUCH LEDS. LEDS MUST BE PROTECTED FROM MECHANICAL STRESS OR DEBRIS |
| DOWER OFF       | TURN OFF POWER DURING INSTALLATION OR SERVICING                            |



### RMD - REMODEL

### INSTALLATION INSTRUCTIONS









# NCF - NEW CONSTRUCTION FRAME (FOR NEW CONSTRUCTION ONLY)









# SH - SHALLOW HOUSING (FOR NEW CONSTRUCTION ONLY)









## NC/IC - NEW CONSTRUCTION HOUSING (FOR NEW CONSTRUCTION ONLY)









### LED SERVICING