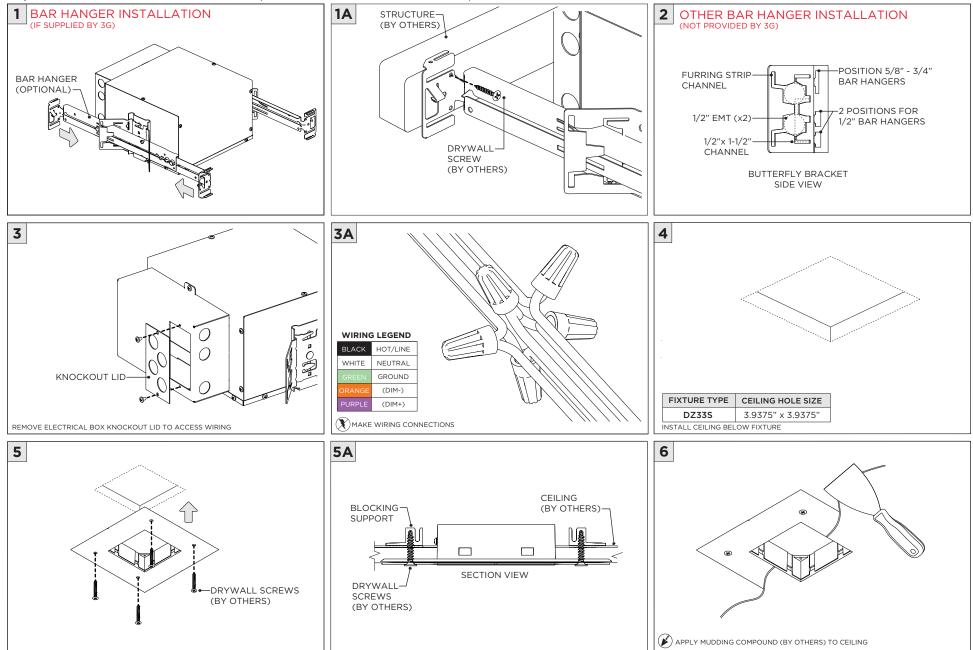

# SH - SHALLOW HOUSING (FOR NEW CONSTRUCTION ONLY)

## NC/IC - NEW CONSTRUCTION HOUSING (FOR NEW CONSTRUCTION ONLY)

### INSTALLATION INSTRUCTIONS