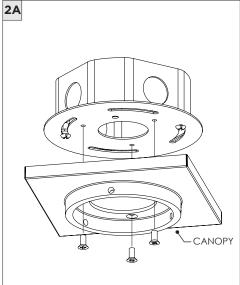

## **COMPONENTS STANDARD CANOPY** 3", 7" OR 11" 4" OCTAGONAL J-BOX REQUIRED FOR INSTALLATION

| INSTRUCTION KEY | INFORMATION                                                                |
|-----------------|----------------------------------------------------------------------------|
| ADDITIONAL      | INSTALLATION SHOULD ONLY BE PERFORMED BY A CERTIFIED ELECTRICIAN           |
| (i) ATTENTION   | REFER TO LOCAL/NATIONAL CODES FOR PROPER INSTALLATION                      |
| ATTENTION       | FAILURE TO FOLLOW INSTALLATION INSTRUCTION MAY VOID THE WARRANTY           |
| POWER ON        | DO NOT TOUCH LEDS. LEDS MUST BE PROTECTED FROM MECHANICAL STRESS OR DEBRIS |
| POWER OFF       | TURN OFF POWER DURING INSTALLATION OR SERVICING                            |