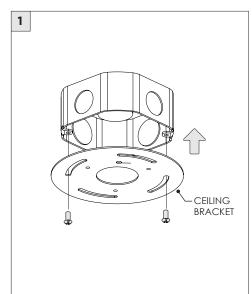

## **COMPONENTS STANDARD CANOPY** 3", 7" OR 11" 4" OCTAGONAL J-BOX REQUIRED FOR INSTALLATION

| INSTRUCTION KEY | INFORMATION                                                                |
|-----------------|----------------------------------------------------------------------------|
| ADDITIONAL      | INSTALLATION SHOULD ONLY BE PERFORMED BY A CERTIFIED ELECTRICIAN           |
| (i) ATTENTION   | REFER TO LOCAL/NATIONAL CODES FOR PROPER INSTALLATION                      |
| ATTENTION       | FAILURE TO FOLLOW INSTALLATION INSTRUCTION MAY VOID THE WARRANTY           |
| POWER ON        | DO NOT TOUCH LEDS. LEDS MUST BE PROTECTED FROM MECHANICAL STRESS OR DEBRIS |
| POWER OFF       | TURN OFF POWER DURING INSTALLATION OR SERVICING                            |

JUNCTION BOX (BY OTHERS)