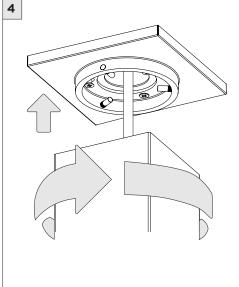

## **COMPONENTS STANDARD CANOPY** 3", 7" OR 11" 4" OCTAGONAL J-BOX REQUIRED FOR INSTALLATION

| INSTRUCTION KEY | INFORMATION                                                                |
|-----------------|----------------------------------------------------------------------------|
| ADDITIONAL      | INSTALLATION SHOULD ONLY BE PERFORMED BY A CERTIFIED ELECTRICIAN           |
| (i) ATTENTION   | REFER TO LOCAL/NATIONAL CODES FOR PROPER INSTALLATION                      |
| ATTENTION       | FAILURE TO FOLLOW INSTALLATION INSTRUCTION MAY VOID THE WARRANTY           |
| POWER ON        | DO NOT TOUCH LEDS. LEDS MUST BE PROTECTED FROM MECHANICAL STRESS OR DEBRIS |
| POWER OFF       | TURN OFF POWER DURING INSTALLATION OR SERVICING                            |