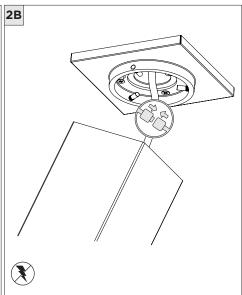

## **COMPONENTS STANDARD CANOPY** 3", 7" OR 11" 4" OCTAGONAL J-BOX REQUIRED FOR INSTALLATION

| INSTRUCTION KEY | INFORMATION                                                                |
|-----------------|----------------------------------------------------------------------------|
| ADDITIONAL      | INSTALLATION SHOULD ONLY BE PERFORMED BY A CERTIFIED ELECTRICIAN           |
| (i) ATTENTION   | REFER TO LOCAL/NATIONAL CODES FOR PROPER INSTALLATION                      |
| ATTENTION       | FAILURE TO FOLLOW INSTALLATION INSTRUCTION MAY VOID THE WARRANTY           |
| POWER ON        | DO NOT TOUCH LEDS. LEDS MUST BE PROTECTED FROM MECHANICAL STRESS OR DEBRIS |
| POWER OFF       | TURN OFF POWER DURING INSTALLATION OR SERVICING                            |