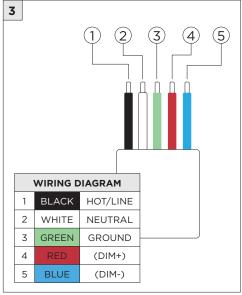

## **COMPONENTS STANDARD CANOPY** 3", 7" OR 11" 4" OCTAGONAL J-BOX REQUIRED FOR INSTALLATION

| INSTRUCTION KEY | INFORMATION                                                                |
|-----------------|----------------------------------------------------------------------------|
| ADDITIONAL      | INSTALLATION SHOULD ONLY BE PERFORMED BY A CERTIFIED ELECTRICIAN           |
| (i) ATTENTION   | REFER TO LOCAL/NATIONAL CODES FOR PROPER INSTALLATION                      |
| ATTENTION       | FAILURE TO FOLLOW INSTALLATION INSTRUCTION MAY VOID THE WARRANTY           |
| POWER ON        | DO NOT TOUCH LEDS. LEDS MUST BE PROTECTED FROM MECHANICAL STRESS OR DEBRIS |
| POWER OFF       | TURN OFF POWER DURING INSTALLATION OR SERVICING                            |