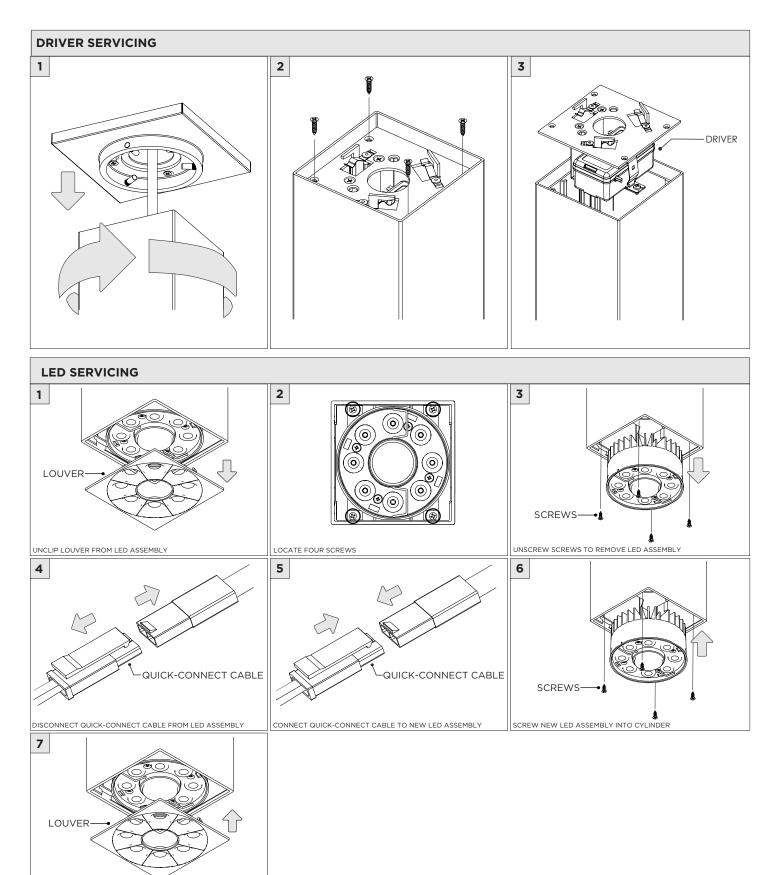

## **COMPONENTS STANDARD CANOPY** 3", 7" OR 11" 4" OCTAGONAL J-BOX REQUIRED FOR INSTALLATION

| INSTRUCTION KEY | INFORMATION                                                                |
|-----------------|----------------------------------------------------------------------------|
| ADDITIONAL      | INSTALLATION SHOULD ONLY BE PERFORMED BY A CERTIFIED ELECTRICIAN           |
| (i) ATTENTION   | REFER TO LOCAL/NATIONAL CODES FOR PROPER INSTALLATION                      |
| ATTENTION       | FAILURE TO FOLLOW INSTALLATION INSTRUCTION MAY VOID THE WARRANTY           |
| POWER ON        | DO NOT TOUCH LEDS. LEDS MUST BE PROTECTED FROM MECHANICAL STRESS OR DEBRIS |
| POWER OFF       | TURN OFF POWER DURING INSTALLATION OR SERVICING                            |