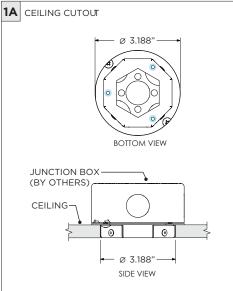

## **COMPONENTS STANDARD CANOPY CONDUIT FEED CANOPY SEAMLESS CANOPY** (FOR NEW CONSTRUCTION ONLY) 3", 7" OR 11" 4" OCTAGONAL J-BOX REQUIRED FOR INSTALLATION JUNCTION BOX (BY OTHERS)

| INSTRUCTION KEY | INFORMATION                                                                |
|-----------------|----------------------------------------------------------------------------|
| ADDITIONAL      | INSTALLATION SHOULD ONLY BE PERFORMED BY A CERTIFIED ELECTRICIAN           |
| (i) ATTENTION   | REFER TO LOCAL/NATIONAL CODES FOR PROPER INSTALLATION                      |
| T ATTENTION     | FAILURE TO FOLLOW INSTALLATION INSTRUCTION MAY VOID THE WARRANTY           |
| POWER ON        | DO NOT TOUCH LEDS. LEDS MUST BE PROTECTED FROM MECHANICAL STRESS OR DEBRIS |
| POWER OFF       | TURN OFF POWER DURING INSTALLATION OR SERVICING                            |