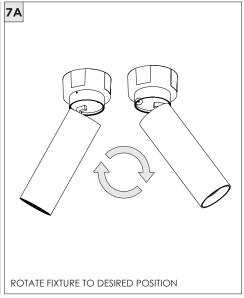

## **COMPONENTS STANDARD CANOPY CONDUIT FEED CANOPY SEAMLESS CANOPY** (FOR NEW CONSTRUCTION ONLY) 3", 7" OR 11" 4" OCTAGONAL J-BOX REQUIRED FOR INSTALLATION JUNCTION BOX (BY OTHERS)

| INSTRUCTION KEY | INFORMATION                                                                |
|-----------------|----------------------------------------------------------------------------|
| ADDITIONAL      | INSTALLATION SHOULD ONLY BE PERFORMED BY A CERTIFIED ELECTRICIAN           |
| (i) ATTENTION   | REFER TO LOCAL/NATIONAL CODES FOR PROPER INSTALLATION                      |
| T ATTENTION     | FAILURE TO FOLLOW INSTALLATION INSTRUCTION MAY VOID THE WARRANTY           |
| POWER ON        | DO NOT TOUCH LEDS. LEDS MUST BE PROTECTED FROM MECHANICAL STRESS OR DEBRIS |
| POWER OFF       | TURN OFF POWER DURING INSTALLATION OR SERVICING                            |