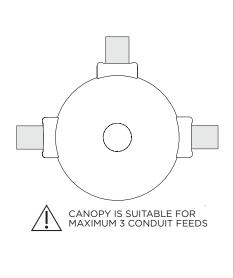

## **COMPONENTS STANDARD CANOPY CONDUIT FEED CANOPY SEAMLESS CANOPY** (FOR NEW CONSTRUCTION ONLY) 3", 7" OR 11" 4" OCTAGONAL J-BOX REQUIRED FOR INSTALLATION JUNCTION BOX (BY OTHERS)

| INSTRUCTION KEY | INFORMATION                                                                |
|-----------------|----------------------------------------------------------------------------|
| ADDITIONAL      | INSTALLATION SHOULD ONLY BE PERFORMED BY A CERTIFIED ELECTRICIAN           |
| (i) ATTENTION   | REFER TO LOCAL/NATIONAL CODES FOR PROPER INSTALLATION                      |
| T ATTENTION     | FAILURE TO FOLLOW INSTALLATION INSTRUCTION MAY VOID THE WARRANTY           |
| POWER ON        | DO NOT TOUCH LEDS. LEDS MUST BE PROTECTED FROM MECHANICAL STRESS OR DEBRIS |
| POWER OFF       | TURN OFF POWER DURING INSTALLATION OR SERVICING                            |