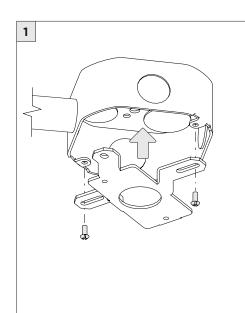

ONLY) 3", 7" OR 11" 4" OCTAGONAL J-BOX REQUIRED FOR INSTALLATION JUNCTION BOX (BY OTHERS)

| INSTRUCTION KEY | INFORMATION                                                                |
|-----------------|----------------------------------------------------------------------------|
| ADDITIONAL      | INSTALLATION SHOULD ONLY BE PERFORMED BY A CERTIFIED ELECTRICIAN           |
| (i) ATTENTION   | REFER TO LOCAL/NATIONAL CODES FOR PROPER INSTALLATION                      |
| T ATTENTION     | FAILURE TO FOLLOW INSTALLATION INSTRUCTION MAY VOID THE WARRANTY           |
| POWER ON        | DO NOT TOUCH LEDS. LEDS MUST BE PROTECTED FROM MECHANICAL STRESS OR DEBRIS |
| POWER OFF       | TURN OFF POWER DURING INSTALLATION OR SERVICING                            |