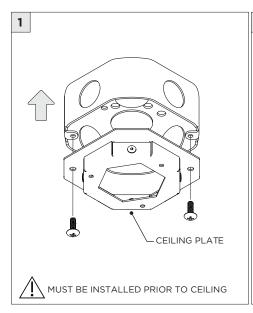

## **COMPONENTS STANDARD CANOPY CONDUIT FEED CANOPY SEAMLESS CANOPY** (FOR NEW CONSTRUCTION ONLY) 3", 7" OR 11" 4" OCTAGONAL J-BOX REQUIRED FOR INSTALLATION JUNCTION BOX (BY OTHERS)

| INSTRUCTION KEY | INFORMATION                                                                |
|-----------------|----------------------------------------------------------------------------|
| ADDITIONAL      | INSTALLATION SHOULD ONLY BE PERFORMED BY A CERTIFIED ELECTRICIAN           |
| (i) ATTENTION   | REFER TO LOCAL/NATIONAL CODES FOR PROPER INSTALLATION                      |
| T ATTENTION     | FAILURE TO FOLLOW INSTALLATION INSTRUCTION MAY VOID THE WARRANTY           |
| POWER ON        | DO NOT TOUCH LEDS. LEDS MUST BE PROTECTED FROM MECHANICAL STRESS OR DEBRIS |
| POWER OFF       | TURN OFF POWER DURING INSTALLATION OR SERVICING                            |