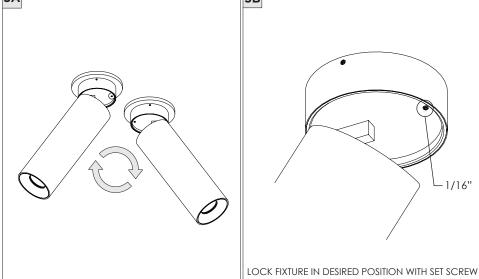

## **COMPONENTS STANDARD CANOPY CONDUIT FEED CANOPY SEAMLESS CANOPY** (FOR NEW CONSTRUCTION ONLY) 3", 7" OR 11" 4" OCTAGONAL J-BOX REQUIRED FOR INSTALLATION JUNCTION BOX (BY OTHERS)

| INSTRUCTION KEY | INFORMATION                                                                |
|-----------------|----------------------------------------------------------------------------|
| ADDITIONAL      | INSTALLATION SHOULD ONLY BE PERFORMED BY A CERTIFIED ELECTRICIAN           |
| (i) ATTENTION   | REFER TO LOCAL/NATIONAL CODES FOR PROPER INSTALLATION                      |
| T ATTENTION     | FAILURE TO FOLLOW INSTALLATION INSTRUCTION MAY VOID THE WARRANTY           |
| POWER ON        | DO NOT TOUCH LEDS. LEDS MUST BE PROTECTED FROM MECHANICAL STRESS OR DEBRIS |
| POWER OFF       | TURN OFF POWER DURING INSTALLATION OR SERVICING                            |