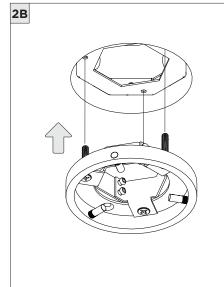

## **COMPONENTS STANDARD CANOPY CONDUIT FEED CANOPY SEAMLESS CANOPY** (FOR NEW CONSTRUCTION ONLY) 3", 7" OR 11" 4" OCTAGONAL J-BOX REQUIRED FOR INSTALLATION JUNCTION BOX (BY OTHERS)

| INSTRUCTION KEY | INFORMATION                                                                |
|-----------------|----------------------------------------------------------------------------|
| ADDITIONAL      | INSTALLATION SHOULD ONLY BE PERFORMED BY A CERTIFIED ELECTRICIAN           |
| (i) ATTENTION   | REFER TO LOCAL/NATIONAL CODES FOR PROPER INSTALLATION                      |
| T ATTENTION     | FAILURE TO FOLLOW INSTALLATION INSTRUCTION MAY VOID THE WARRANTY           |
| POWER ON        | DO NOT TOUCH LEDS. LEDS MUST BE PROTECTED FROM MECHANICAL STRESS OR DEBRIS |
| POWER OFF       | TURN OFF POWER DURING INSTALLATION OR SERVICING                            |