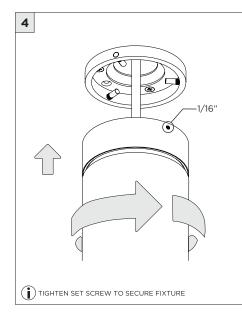

## **COMPONENTS STANDARD CANOPY CONDUIT FEED CANOPY SEAMLESS CANOPY** (FOR NEW CONSTRUCTION ONLY) 3", 7" OR 11" 4" OCTAGONAL J-BOX REQUIRED FOR INSTALLATION JUNCTION BOX (BY OTHERS)

| INSTRUCTION KEY | INFORMATION                                                                |
|-----------------|----------------------------------------------------------------------------|
| ADDITIONAL      | INSTALLATION SHOULD ONLY BE PERFORMED BY A CERTIFIED ELECTRICIAN           |
| (i) ATTENTION   | REFER TO LOCAL/NATIONAL CODES FOR PROPER INSTALLATION                      |
| T ATTENTION     | FAILURE TO FOLLOW INSTALLATION INSTRUCTION MAY VOID THE WARRANTY           |
| POWER ON        | DO NOT TOUCH LEDS. LEDS MUST BE PROTECTED FROM MECHANICAL STRESS OR DEBRIS |
| POWER OFF       | TURN OFF POWER DURING INSTALLATION OR SERVICING                            |