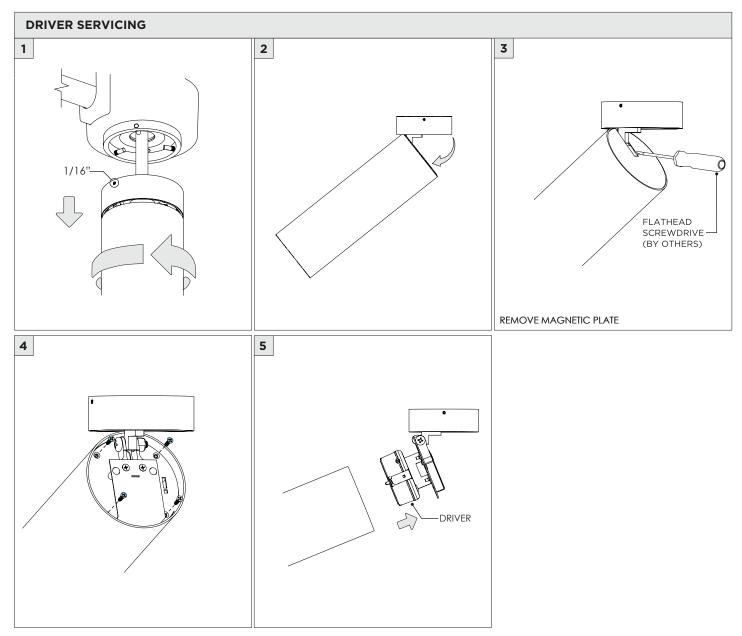

NAL J-BOX REQUIRED FOR INSTALLATION JUNCTION BOX (BY OTHERS)

| INSTRUCTION KEY | INFORMATION                                                                |
|-----------------|----------------------------------------------------------------------------|
| ADDITIONAL      | INSTALLATION SHOULD ONLY BE PERFORMED BY A CERTIFIED ELECTRICIAN           |
| (i) ATTENTION   | REFER TO LOCAL/NATIONAL CODES FOR PROPER INSTALLATION                      |
| T ATTENTION     | FAILURE TO FOLLOW INSTALLATION INSTRUCTION MAY VOID THE WARRANTY           |
| POWER ON        | DO NOT TOUCH LEDS. LEDS MUST BE PROTECTED FROM MECHANICAL STRESS OR DEBRIS |
| POWER OFF       | TURN OFF POWER DURING INSTALLATION OR SERVICING                            |