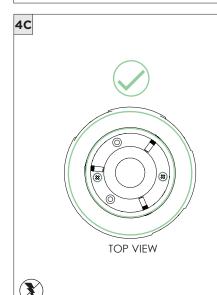

## **COMPONENTS STANDARD CANOPY CONDUIT FEED CANOPY SEAMLESS CANOPY** (FOR NEW CONSTRUCTION ONLY) 3", 7" OR 11" 4" OCTAGONAL J-BOX REQUIRED FOR INSTALLATION JUNCTION BOX (BY OTHERS)

| INSTRUCTION KEY | INFORMATION                                                                |
|-----------------|----------------------------------------------------------------------------|
| ADDITIONAL      | INSTALLATION SHOULD ONLY BE PERFORMED BY A CERTIFIED ELECTRICIAN           |
| (i) ATTENTION   | REFER TO LOCAL/NATIONAL CODES FOR PROPER INSTALLATION                      |
| T ATTENTION     | FAILURE TO FOLLOW INSTALLATION INSTRUCTION MAY VOID THE WARRANTY           |
| POWER ON        | DO NOT TOUCH LEDS. LEDS MUST BE PROTECTED FROM MECHANICAL STRESS OR DEBRIS |
| POWER OFF       | TURN OFF POWER DURING INSTALLATION OR SERVICING                            |