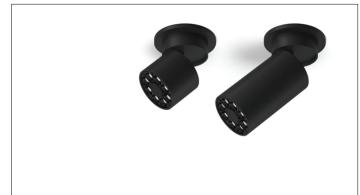

## 3.3"/**4.5"**ADJUSTABLE ZOIE CYLINDER

SURFACE MOUNT

THE IMAGES SHOWN ARE FOR ILLUSTRATION

ONLY AND MAY NOT BE AN EXACT REPRESENTATION OF THE PRODUCT