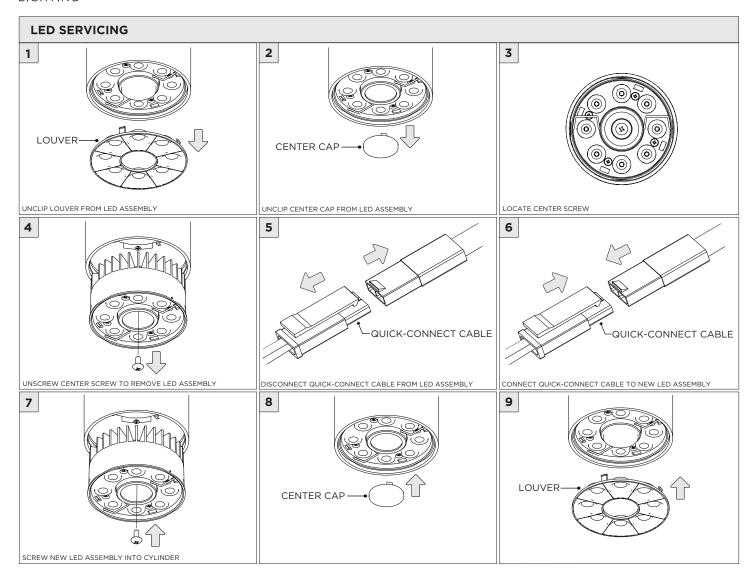

X REQUIRED FOR INSTALLATION JUNCTION BOX (BY OTHERS)

| INSTRUCTION KEY | INFORMATION                                                                |
|-----------------|----------------------------------------------------------------------------|
| ADDITIONAL      | INSTALLATION SHOULD ONLY BE PERFORMED BY A CERTIFIED ELECTRICIAN           |
| (i) ATTENTION   | REFER TO LOCAL/NATIONAL CODES FOR PROPER INSTALLATION                      |
| T ATTENTION     | FAILURE TO FOLLOW INSTALLATION INSTRUCTION MAY VOID THE WARRANTY           |
| POWER ON        | DO NOT TOUCH LEDS. LEDS MUST BE PROTECTED FROM MECHANICAL STRESS OR DEBRIS |
| POWER OFF       | TURN OFF POWER DURING INSTALLATION OR SERVICING                            |