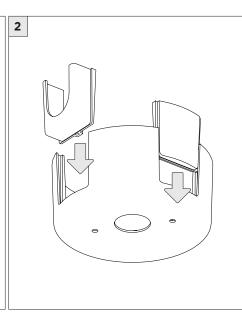

NLY) 3", 7" OR 11" 4" OCTAGONAL J-BOX REQUIRED FOR INSTALLATION JUNCTION BOX (BY OTHERS)

| INSTRUCTION KEY | INFORMATION                                                                |
|-----------------|----------------------------------------------------------------------------|
| ADDITIONAL      | INSTALLATION SHOULD ONLY BE PERFORMED BY A CERTIFIED ELECTRICIAN           |
| (i) ATTENTION   | REFER TO LOCAL/NATIONAL CODES FOR PROPER INSTALLATION                      |
| T ATTENTION     | FAILURE TO FOLLOW INSTALLATION INSTRUCTION MAY VOID THE WARRANTY           |
| POWER ON        | DO NOT TOUCH LEDS. LEDS MUST BE PROTECTED FROM MECHANICAL STRESS OR DEBRIS |
| POWER OFF       | TURN OFF POWER DURING INSTALLATION OR SERVICING                            |