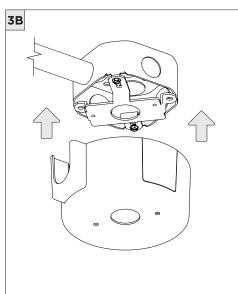

3", 7" OR 11" 4" OCTAGONAL J-BOX REQUIRED FOR INSTALLATION JUNCTION BOX (BY OTHERS)

| INSTRUCTION KEY | INFORMATION                                                                |
|-----------------|----------------------------------------------------------------------------|
| ADDITIONAL      | INSTALLATION SHOULD ONLY BE PERFORMED BY A CERTIFIED ELECTRICIAN           |
| (i) ATTENTION   | REFER TO LOCAL/NATIONAL CODES FOR PROPER INSTALLATION                      |
| T ATTENTION     | FAILURE TO FOLLOW INSTALLATION INSTRUCTION MAY VOID THE WARRANTY           |
| POWER ON        | DO NOT TOUCH LEDS. LEDS MUST BE PROTECTED FROM MECHANICAL STRESS OR DEBRIS |
| POWER OFF       | TURN OFF POWER DURING INSTALLATION OR SERVICING                            |