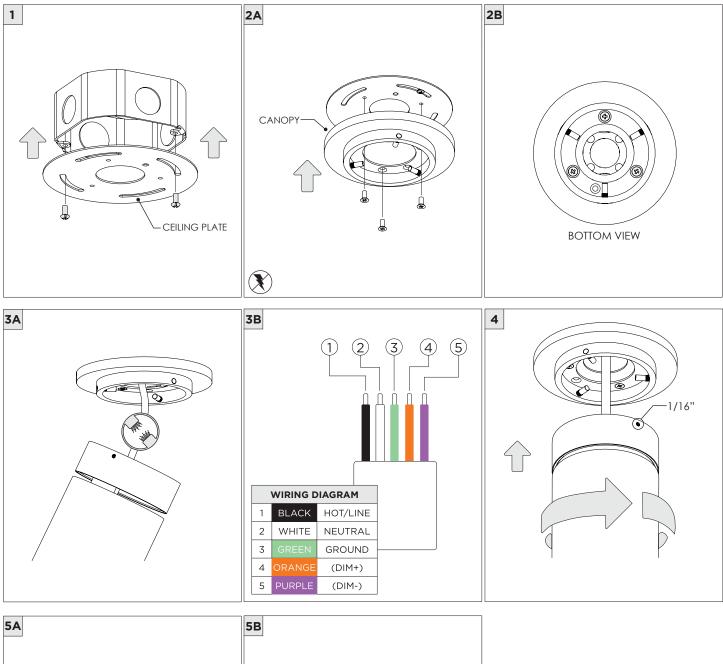

## **COMPONENTS STANDARD CANOPY CONDUIT FEED CANOPY SEAMLESS CANOPY** (FOR NEW CONSTRUCTION ONLY) 3", 7" OR 11" 4" OCTAGONAL J-BOX REQUIRED FOR INSTALLATION JUNCTION BOX (BY OTHERS)

| INSTRUCTION KEY | INFORMATION                                                                |
|-----------------|----------------------------------------------------------------------------|
| ADDITIONAL      | INSTALLATION SHOULD ONLY BE PERFORMED BY A CERTIFIED ELECTRICIAN           |
| (i) ATTENTION   | REFER TO LOCAL/NATIONAL CODES FOR PROPER INSTALLATION                      |
| T ATTENTION     | FAILURE TO FOLLOW INSTALLATION INSTRUCTION MAY VOID THE WARRANTY           |
| POWER ON        | DO NOT TOUCH LEDS. LEDS MUST BE PROTECTED FROM MECHANICAL STRESS OR DEBRIS |
| POWER OFF       | TURN OFF POWER DURING INSTALLATION OR SERVICING                            |