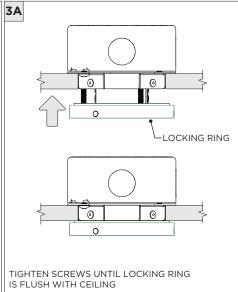

## **COMPONENTS STANDARD CANOPY CONDUIT FEED CANOPY SEAMLESS CANOPY** (FOR NEW CONSTRUCTION ONLY) 3", 7" OR 11" 4" OCTAGONAL J-BOX REQUIRED FOR INSTALLATION JUNCTION BOX (BY OTHERS)

| INSTRUCTION KEY | INFORMATION                                                                |
|-----------------|----------------------------------------------------------------------------|
| ADDITIONAL      | INSTALLATION SHOULD ONLY BE PERFORMED BY A CERTIFIED ELECTRICIAN           |
| (i) ATTENTION   | REFER TO LOCAL/NATIONAL CODES FOR PROPER INSTALLATION                      |
| T ATTENTION     | FAILURE TO FOLLOW INSTALLATION INSTRUCTION MAY VOID THE WARRANTY           |
| POWER ON        | DO NOT TOUCH LEDS. LEDS MUST BE PROTECTED FROM MECHANICAL STRESS OR DEBRIS |
| POWER OFF       | TURN OFF POWER DURING INSTALLATION OR SERVICING                            |