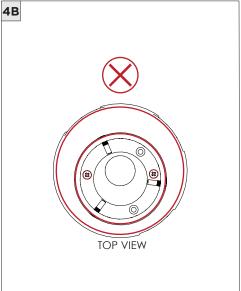

## **COMPONENTS STANDARD CANOPY CONDUIT FEED CANOPY SEAMLESS CANOPY** (FOR NEW CONSTRUCTION ONLY) 3", 7" OR 11" 4" OCTAGONAL J-BOX REQUIRED FOR INSTALLATION JUNCTION BOX (BY OTHERS)

| INSTRUCTION KEY | INFORMATION                                                                |
|-----------------|----------------------------------------------------------------------------|
| ADDITIONAL      | INSTALLATION SHOULD ONLY BE PERFORMED BY A CERTIFIED ELECTRICIAN           |
| (i) ATTENTION   | REFER TO LOCAL/NATIONAL CODES FOR PROPER INSTALLATION                      |
| T ATTENTION     | FAILURE TO FOLLOW INSTALLATION INSTRUCTION MAY VOID THE WARRANTY           |
| POWER ON        | DO NOT TOUCH LEDS. LEDS MUST BE PROTECTED FROM MECHANICAL STRESS OR DEBRIS |
| POWER OFF       | TURN OFF POWER DURING INSTALLATION OR SERVICING                            |