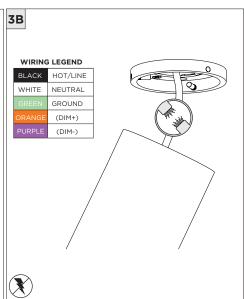

## **COMPONENTS STANDARD CANOPY CONDUIT FEED CANOPY SEAMLESS CANOPY** (FOR NEW CONSTRUCTION ONLY) 3", 7" OR 11" 4" OCTAGONAL J-BOX REQUIRED FOR INSTALLATION JUNCTION BOX (BY OTHERS)

| INSTRUCTION KEY | INFORMATION                                                                |
|-----------------|----------------------------------------------------------------------------|
| ADDITIONAL      | INSTALLATION SHOULD ONLY BE PERFORMED BY A CERTIFIED ELECTRICIAN           |
| (i) ATTENTION   | REFER TO LOCAL/NATIONAL CODES FOR PROPER INSTALLATION                      |
| T ATTENTION     | FAILURE TO FOLLOW INSTALLATION INSTRUCTION MAY VOID THE WARRANTY           |
| POWER ON        | DO NOT TOUCH LEDS. LEDS MUST BE PROTECTED FROM MECHANICAL STRESS OR DEBRIS |
| POWER OFF       | TURN OFF POWER DURING INSTALLATION OR SERVICING                            |