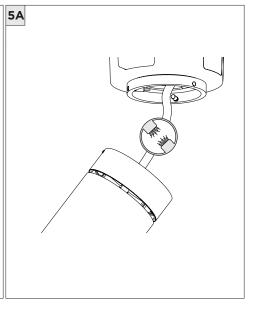

## **COMPONENTS STANDARD CANOPY CONDUIT FEED CANOPY SEAMLESS CANOPY** (FOR NEW CONSTRUCTION ONLY) 3", 7" OR 11" 4" OCTAGONAL J-BOX REQUIRED FOR INSTALLATION JUNCTION BOX (BY OTHERS)

| INSTRUCTION KEY | INFORMATION                                                                |
|-----------------|----------------------------------------------------------------------------|
| ADDITIONAL      | INSTALLATION SHOULD ONLY BE PERFORMED BY A CERTIFIED ELECTRICIAN           |
| (i) ATTENTION   | REFER TO LOCAL/NATIONAL CODES FOR PROPER INSTALLATION                      |
| T ATTENTION     | FAILURE TO FOLLOW INSTALLATION INSTRUCTION MAY VOID THE WARRANTY           |
| POWER ON        | DO NOT TOUCH LEDS. LEDS MUST BE PROTECTED FROM MECHANICAL STRESS OR DEBRIS |
| POWER OFF       | TURN OFF POWER DURING INSTALLATION OR SERVICING                            |