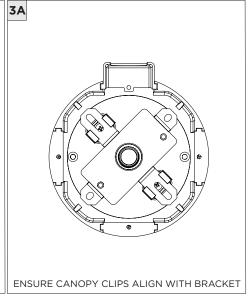

Y) 3", 7" OR 11" 4" OCTAGONAL J-BOX REQUIRED FOR INSTALLATION JUNCTION BOX (BY OTHERS)

| INSTRUCTION KEY | INFORMATION                                                                |
|-----------------|----------------------------------------------------------------------------|
| ADDITIONAL      | INSTALLATION SHOULD ONLY BE PERFORMED BY A CERTIFIED ELECTRICIAN           |
| (i) ATTENTION   | REFER TO LOCAL/NATIONAL CODES FOR PROPER INSTALLATION                      |
| T ATTENTION     | FAILURE TO FOLLOW INSTALLATION INSTRUCTION MAY VOID THE WARRANTY           |
| POWER ON        | DO NOT TOUCH LEDS. LEDS MUST BE PROTECTED FROM MECHANICAL STRESS OR DEBRIS |
| POWER OFF       | TURN OFF POWER DURING INSTALLATION OR SERVICING                            |