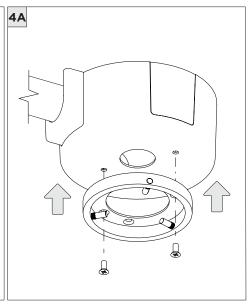

## **COMPONENTS STANDARD CANOPY CONDUIT FEED CANOPY SEAMLESS CANOPY** (FOR NEW CONSTRUCTION ONLY) 3", 7" OR 11" 4" OCTAGONAL J-BOX REQUIRED FOR INSTALLATION JUNCTION BOX (BY OTHERS)

| INSTRUCTION KEY | INFORMATION                                                                |
|-----------------|----------------------------------------------------------------------------|
| ADDITIONAL      | INSTALLATION SHOULD ONLY BE PERFORMED BY A CERTIFIED ELECTRICIAN           |
| (i) ATTENTION   | REFER TO LOCAL/NATIONAL CODES FOR PROPER INSTALLATION                      |
| T ATTENTION     | FAILURE TO FOLLOW INSTALLATION INSTRUCTION MAY VOID THE WARRANTY           |
| POWER ON        | DO NOT TOUCH LEDS. LEDS MUST BE PROTECTED FROM MECHANICAL STRESS OR DEBRIS |
| POWER OFF       | TURN OFF POWER DURING INSTALLATION OR SERVICING                            |