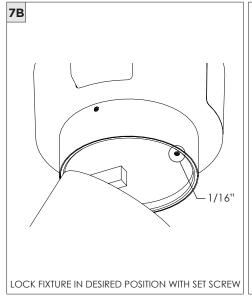

## **COMPONENTS STANDARD CANOPY CONDUIT FEED CANOPY SEAMLESS CANOPY** (FOR NEW CONSTRUCTION ONLY) 3", 7" OR 11" 4" OCTAGONAL J-BOX REQUIRED FOR INSTALLATION JUNCTION BOX (BY OTHERS)

| INSTRUCTION KEY | INFORMATION                                                                |
|-----------------|----------------------------------------------------------------------------|
| ADDITIONAL      | INSTALLATION SHOULD ONLY BE PERFORMED BY A CERTIFIED ELECTRICIAN           |
| (i) ATTENTION   | REFER TO LOCAL/NATIONAL CODES FOR PROPER INSTALLATION                      |
| T ATTENTION     | FAILURE TO FOLLOW INSTALLATION INSTRUCTION MAY VOID THE WARRANTY           |
| POWER ON        | DO NOT TOUCH LEDS. LEDS MUST BE PROTECTED FROM MECHANICAL STRESS OR DEBRIS |
| POWER OFF       | TURN OFF POWER DURING INSTALLATION OR SERVICING                            |