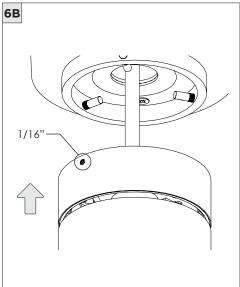

## **COMPONENTS STANDARD CANOPY CONDUIT FEED CANOPY SEAMLESS CANOPY** (FOR NEW CONSTRUCTION ONLY) 3", 7" OR 11" 4" OCTAGONAL J-BOX REQUIRED FOR INSTALLATION JUNCTION BOX (BY OTHERS)

| INSTRUCTION KEY | INFORMATION                                                                |
|-----------------|----------------------------------------------------------------------------|
| ADDITIONAL      | INSTALLATION SHOULD ONLY BE PERFORMED BY A CERTIFIED ELECTRICIAN           |
| (i) ATTENTION   | REFER TO LOCAL/NATIONAL CODES FOR PROPER INSTALLATION                      |
| T ATTENTION     | FAILURE TO FOLLOW INSTALLATION INSTRUCTION MAY VOID THE WARRANTY           |
| POWER ON        | DO NOT TOUCH LEDS. LEDS MUST BE PROTECTED FROM MECHANICAL STRESS OR DEBRIS |
| POWER OFF       | TURN OFF POWER DURING INSTALLATION OR SERVICING                            |