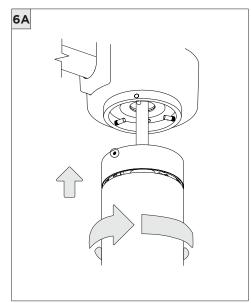

## **COMPONENTS STANDARD CANOPY CONDUIT FEED CANOPY SEAMLESS CANOPY** (FOR NEW CONSTRUCTION ONLY) 3", 7" OR 11" 4" OCTAGONAL J-BOX REQUIRED FOR INSTALLATION JUNCTION BOX (BY OTHERS)

| INSTRUCTION KEY | INFORMATION                                                                |
|-----------------|----------------------------------------------------------------------------|
| ADDITIONAL      | INSTALLATION SHOULD ONLY BE PERFORMED BY A CERTIFIED ELECTRICIAN           |
| (i) ATTENTION   | REFER TO LOCAL/NATIONAL CODES FOR PROPER INSTALLATION                      |
| T ATTENTION     | FAILURE TO FOLLOW INSTALLATION INSTRUCTION MAY VOID THE WARRANTY           |
| POWER ON        | DO NOT TOUCH LEDS. LEDS MUST BE PROTECTED FROM MECHANICAL STRESS OR DEBRIS |
| POWER OFF       | TURN OFF POWER DURING INSTALLATION OR SERVICING                            |