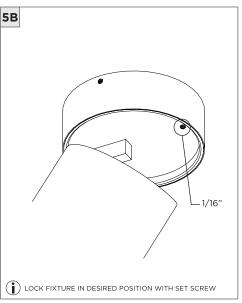

## 3.3"/**4.5"**ADJUSTABLE ZOIE CYLINDER

SURFACE MOUNT

THE IMAGES SHOWN ARE FOR ILLUSTRATION

ONLY AND MAY NOT BE AN EXACT REPRESENTATION OF THE PRODUCT