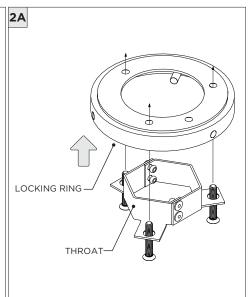

## **COMPONENTS STANDARD CANOPY CONDUIT FEED CANOPY SEAMLESS CANOPY** (FOR NEW CONSTRUCTION ONLY) 3", 7" OR 11" 4" OCTAGONAL J-BOX REQUIRED FOR INSTALLATION JUNCTION BOX (BY OTHERS)

| INSTRUCTION KEY | INFORMATION                                                                |
|-----------------|----------------------------------------------------------------------------|
| ADDITIONAL      | INSTALLATION SHOULD ONLY BE PERFORMED BY A CERTIFIED ELECTRICIAN           |
| (i) ATTENTION   | REFER TO LOCAL/NATIONAL CODES FOR PROPER INSTALLATION                      |
| T ATTENTION     | FAILURE TO FOLLOW INSTALLATION INSTRUCTION MAY VOID THE WARRANTY           |
| POWER ON        | DO NOT TOUCH LEDS. LEDS MUST BE PROTECTED FROM MECHANICAL STRESS OR DEBRIS |
| POWER OFF       | TURN OFF POWER DURING INSTALLATION OR SERVICING                            |