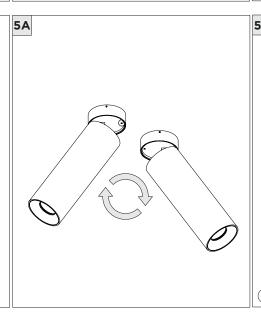

## 3.3"/**4.5"**ADJUSTABLE ZOIE CYLINDER

SURFACE MOUNT

THE IMAGES SHOWN ARE FOR ILLUSTRATION

ONLY AND MAY NOT BE AN EXACT REPRESENTATION OF THE PRODUCT