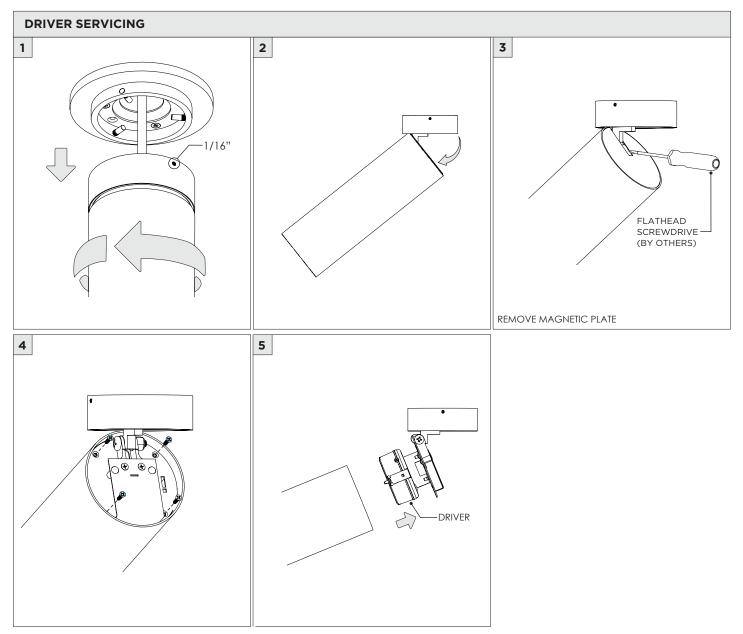

J-BOX REQUIRED FOR INSTALLATION JUNCTION BOX (BY OTHERS)

| INSTRUCTION KEY | INFORMATION                                                                |
|-----------------|----------------------------------------------------------------------------|
| ADDITIONAL      | INSTALLATION SHOULD ONLY BE PERFORMED BY A CERTIFIED ELECTRICIAN           |
| (i) ATTENTION   | REFER TO LOCAL/NATIONAL CODES FOR PROPER INSTALLATION                      |
| T ATTENTION     | FAILURE TO FOLLOW INSTALLATION INSTRUCTION MAY VOID THE WARRANTY           |
| POWER ON        | DO NOT TOUCH LEDS. LEDS MUST BE PROTECTED FROM MECHANICAL STRESS OR DEBRIS |
| POWER OFF       | TURN OFF POWER DURING INSTALLATION OR SERVICING                            |