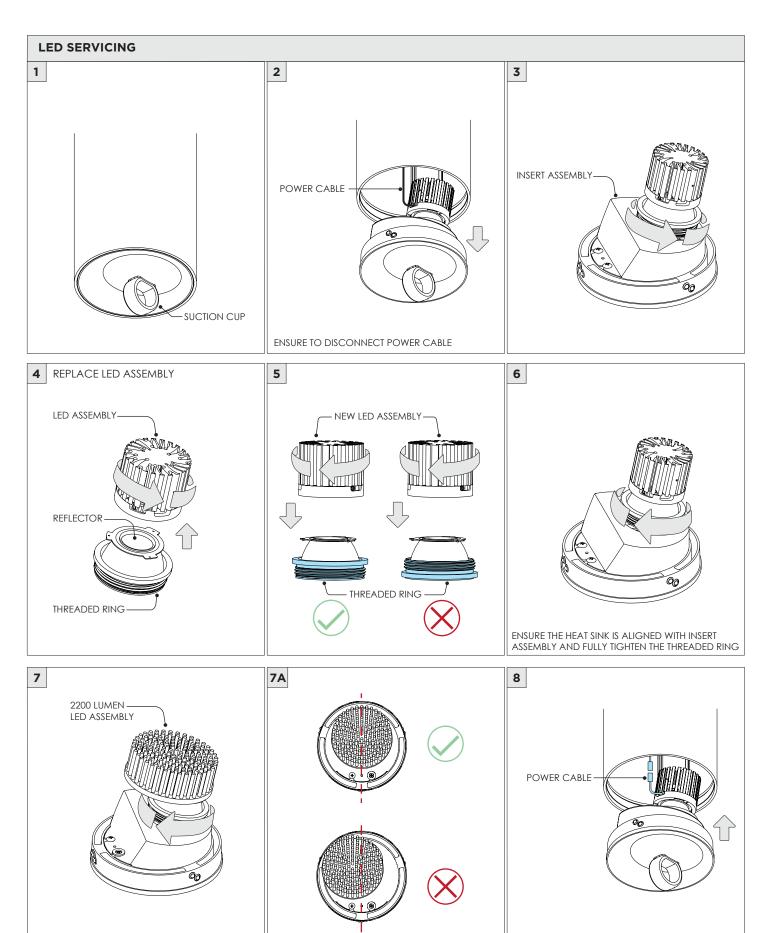

## 4.5" WALLWASH CYLINDER - PENDANT

CABLE PENDANT MOUNT

| INSTRUCTION KEY | INFORMATION                                                                                                                                                                                                                                                                                                        |
|-----------------|--------------------------------------------------------------------------------------------------------------------------------------------------------------------------------------------------------------------------------------------------------------------------------------------------------------------|
| (i) ATTENTION   | INSTALLATION SHOULD ONLY BE PERFORMED BY A CERTIFIED ELECTRICIAN REFER TO LOCAL/NATIONAL CODES FOR PROPER INSTALLATION FAILURE TO FOLLOW INSTALLATION INSTRUCTION MAY VOID THE WARRANTY DO NOT TOUCH LEDS. LEDS MUST BE PROTECTED FROM MECHANICAL STRESS OR DEBRIS TURN OFF POWER DURING INSTALLATION OR SERVICING |
| W FOWEKOIT      |                                                                                                                                                                                                                                                                                                                    |

FOR 2200 LUMEN FIXTURES

ww.3GLIGHTING.com | P: 905-850-2305 TF: 888-448-044

EXACT LED MODEL MAY VARY