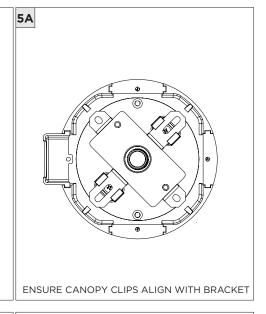

## 4.5" WALLWASH CYLINDER - PENDANT

CABLE PENDANT MOUNT

| INSTRUCTION KEY | INFORMATION                                                                                                                                                                                                                                                                                                        |
|-----------------|--------------------------------------------------------------------------------------------------------------------------------------------------------------------------------------------------------------------------------------------------------------------------------------------------------------------|
| (i) ATTENTION   | INSTALLATION SHOULD ONLY BE PERFORMED BY A CERTIFIED ELECTRICIAN REFER TO LOCAL/NATIONAL CODES FOR PROPER INSTALLATION FAILURE TO FOLLOW INSTALLATION INSTRUCTION MAY VOID THE WARRANTY DO NOT TOUCH LEDS. LEDS MUST BE PROTECTED FROM MECHANICAL STRESS OR DEBRIS TURN OFF POWER DURING INSTALLATION OR SERVICING |
| W FOWEKOIT      |                                                                                                                                                                                                                                                                                                                    |