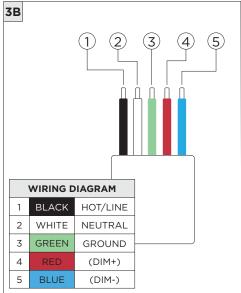

## 4.5" WALLWASH CYLINDER - PENDANT

CABLE PENDANT MOUNT

| INSTRUCTION KEY | INFORMATION                                                                                                                                                                                                                                                                                                        |
|-----------------|--------------------------------------------------------------------------------------------------------------------------------------------------------------------------------------------------------------------------------------------------------------------------------------------------------------------|
| (i) ATTENTION   | INSTALLATION SHOULD ONLY BE PERFORMED BY A CERTIFIED ELECTRICIAN REFER TO LOCAL/NATIONAL CODES FOR PROPER INSTALLATION FAILURE TO FOLLOW INSTALLATION INSTRUCTION MAY VOID THE WARRANTY DO NOT TOUCH LEDS. LEDS MUST BE PROTECTED FROM MECHANICAL STRESS OR DEBRIS TURN OFF POWER DURING INSTALLATION OR SERVICING |
| W FOWEKOIT      |                                                                                                                                                                                                                                                                                                                    |