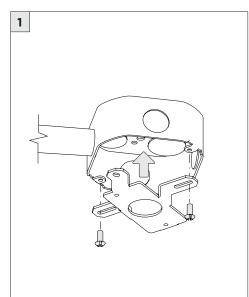

## 4.5" WALLWASH CYLINDER - PENDANT

CABLE PENDANT MOUNT

| INSTRUCTION KEY | INFORMATION                                                                                                                                                                                                                                                                                                        |
|-----------------|--------------------------------------------------------------------------------------------------------------------------------------------------------------------------------------------------------------------------------------------------------------------------------------------------------------------|
| (i) ATTENTION   | INSTALLATION SHOULD ONLY BE PERFORMED BY A CERTIFIED ELECTRICIAN REFER TO LOCAL/NATIONAL CODES FOR PROPER INSTALLATION FAILURE TO FOLLOW INSTALLATION INSTRUCTION MAY VOID THE WARRANTY DO NOT TOUCH LEDS. LEDS MUST BE PROTECTED FROM MECHANICAL STRESS OR DEBRIS TURN OFF POWER DURING INSTALLATION OR SERVICING |
| W FOWEKOIT      |                                                                                                                                                                                                                                                                                                                    |