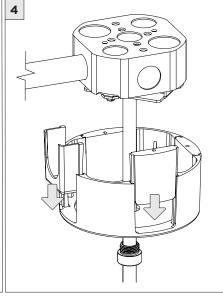

## 4.5" WALLWASH CYLINDER - PENDANT

CABLE PENDANT MOUNT

| INSTRUCTION KEY | INFORMATION                                                                                                                                                                                                                                                                                                        |
|-----------------|--------------------------------------------------------------------------------------------------------------------------------------------------------------------------------------------------------------------------------------------------------------------------------------------------------------------|
| (i) ATTENTION   | INSTALLATION SHOULD ONLY BE PERFORMED BY A CERTIFIED ELECTRICIAN REFER TO LOCAL/NATIONAL CODES FOR PROPER INSTALLATION FAILURE TO FOLLOW INSTALLATION INSTRUCTION MAY VOID THE WARRANTY DO NOT TOUCH LEDS. LEDS MUST BE PROTECTED FROM MECHANICAL STRESS OR DEBRIS TURN OFF POWER DURING INSTALLATION OR SERVICING |
| W FOWEKOIT      |                                                                                                                                                                                                                                                                                                                    |