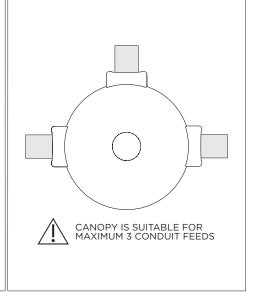

## 4.5" WALLWASH CYLINDER - PENDANT

CABLE PENDANT MOUNT

| INSTRUCTION KEY | INFORMATION                                                                                                                                                                                                                                                                                                        |
|-----------------|--------------------------------------------------------------------------------------------------------------------------------------------------------------------------------------------------------------------------------------------------------------------------------------------------------------------|
| (i) ATTENTION   | INSTALLATION SHOULD ONLY BE PERFORMED BY A CERTIFIED ELECTRICIAN REFER TO LOCAL/NATIONAL CODES FOR PROPER INSTALLATION FAILURE TO FOLLOW INSTALLATION INSTRUCTION MAY VOID THE WARRANTY DO NOT TOUCH LEDS. LEDS MUST BE PROTECTED FROM MECHANICAL STRESS OR DEBRIS TURN OFF POWER DURING INSTALLATION OR SERVICING |
| W FOWEKOIT      |                                                                                                                                                                                                                                                                                                                    |