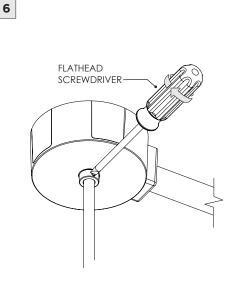

## 4.5" WALLWASH CYLINDER - PENDANT

CABLE PENDANT MOUNT

| INSTRUCTION KEY | INFORMATION                                                                                                                                                                                                                                                                                                        |
|-----------------|--------------------------------------------------------------------------------------------------------------------------------------------------------------------------------------------------------------------------------------------------------------------------------------------------------------------|
| (i) ATTENTION   | INSTALLATION SHOULD ONLY BE PERFORMED BY A CERTIFIED ELECTRICIAN REFER TO LOCAL/NATIONAL CODES FOR PROPER INSTALLATION FAILURE TO FOLLOW INSTALLATION INSTRUCTION MAY VOID THE WARRANTY DO NOT TOUCH LEDS. LEDS MUST BE PROTECTED FROM MECHANICAL STRESS OR DEBRIS TURN OFF POWER DURING INSTALLATION OR SERVICING |
| W FOWEKOIT      |                                                                                                                                                                                                                                                                                                                    |