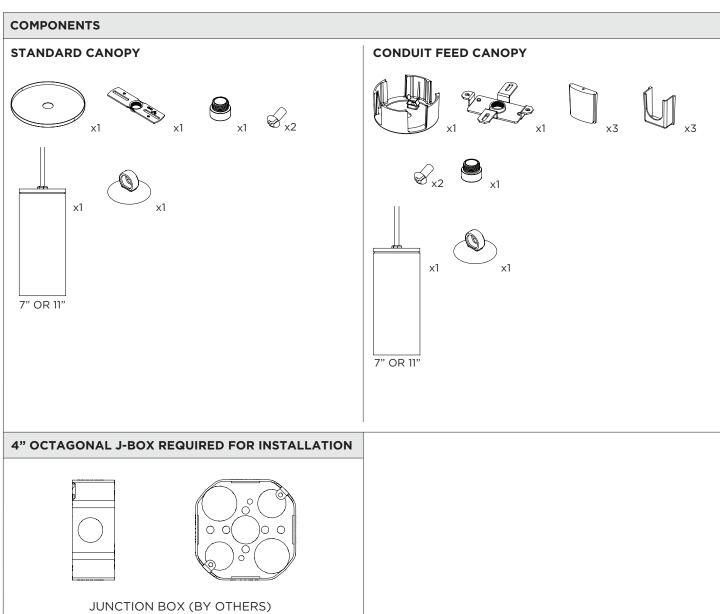

## 4.5" WALLWASH CYLINDER - PENDANT

CABLE PENDANT MOUNT

| INSTRUCTION KEY | INFORMATION                                                                                                                                                                                                                                                                                                        |
|-----------------|--------------------------------------------------------------------------------------------------------------------------------------------------------------------------------------------------------------------------------------------------------------------------------------------------------------------|
| (i) ATTENTION   | INSTALLATION SHOULD ONLY BE PERFORMED BY A CERTIFIED ELECTRICIAN REFER TO LOCAL/NATIONAL CODES FOR PROPER INSTALLATION FAILURE TO FOLLOW INSTALLATION INSTRUCTION MAY VOID THE WARRANTY DO NOT TOUCH LEDS. LEDS MUST BE PROTECTED FROM MECHANICAL STRESS OR DEBRIS TURN OFF POWER DURING INSTALLATION OR SERVICING |
| W FOWEKOIT      |                                                                                                                                                                                                                                                                                                                    |