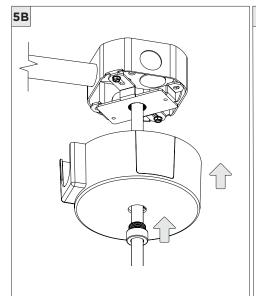

## 4.5" WALLWASH CYLINDER - PENDANT

CABLE PENDANT MOUNT

| INSTRUCTION KEY | INFORMATION                                                                                                                                                                                                                                                                                                        |
|-----------------|--------------------------------------------------------------------------------------------------------------------------------------------------------------------------------------------------------------------------------------------------------------------------------------------------------------------|
| (i) ATTENTION   | INSTALLATION SHOULD ONLY BE PERFORMED BY A CERTIFIED ELECTRICIAN REFER TO LOCAL/NATIONAL CODES FOR PROPER INSTALLATION FAILURE TO FOLLOW INSTALLATION INSTRUCTION MAY VOID THE WARRANTY DO NOT TOUCH LEDS. LEDS MUST BE PROTECTED FROM MECHANICAL STRESS OR DEBRIS TURN OFF POWER DURING INSTALLATION OR SERVICING |
| W FOWEKOIT      |                                                                                                                                                                                                                                                                                                                    |