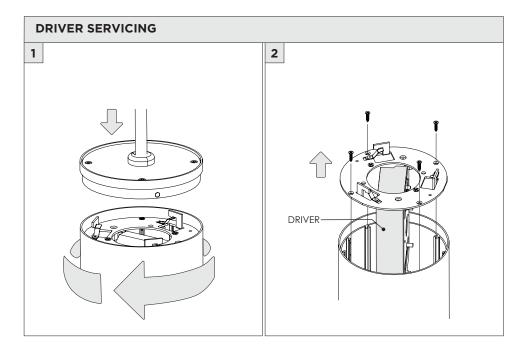

## 4.5" WALLWASH CYLINDER - PENDANT

CABLE PENDANT MOUNT

| INSTRUCTION KEY | INFORMATION                                                                                                                                                                                                                                                                                                        |
|-----------------|--------------------------------------------------------------------------------------------------------------------------------------------------------------------------------------------------------------------------------------------------------------------------------------------------------------------|
| (i) ATTENTION   | INSTALLATION SHOULD ONLY BE PERFORMED BY A CERTIFIED ELECTRICIAN REFER TO LOCAL/NATIONAL CODES FOR PROPER INSTALLATION FAILURE TO FOLLOW INSTALLATION INSTRUCTION MAY VOID THE WARRANTY DO NOT TOUCH LEDS. LEDS MUST BE PROTECTED FROM MECHANICAL STRESS OR DEBRIS TURN OFF POWER DURING INSTALLATION OR SERVICING |
| W FOWEKOIT      |                                                                                                                                                                                                                                                                                                                    |