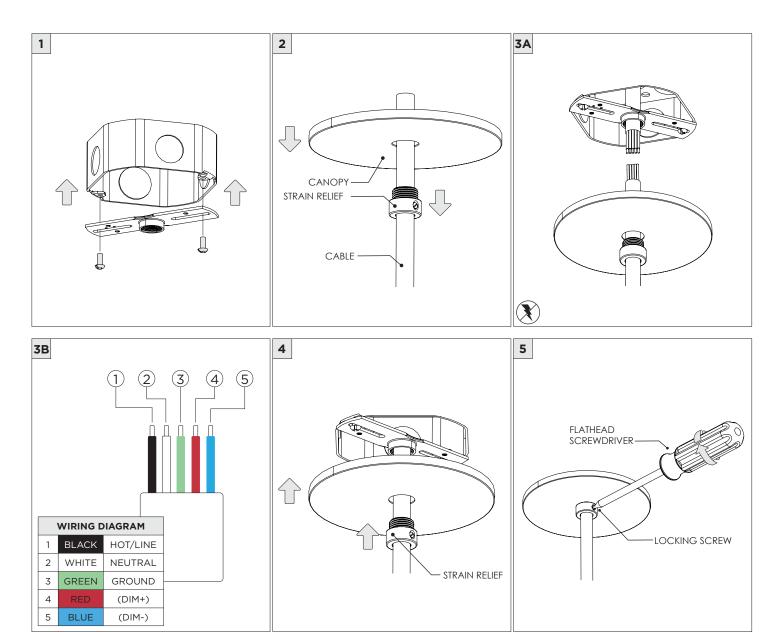

## 4.5" WALLWASH CYLINDER - PENDANT

CABLE PENDANT MOUNT

| INSTRUCTION KEY | INFORMATION                                                                                                                                                                                                                                                                                                        |
|-----------------|--------------------------------------------------------------------------------------------------------------------------------------------------------------------------------------------------------------------------------------------------------------------------------------------------------------------|
| (i) ATTENTION   | INSTALLATION SHOULD ONLY BE PERFORMED BY A CERTIFIED ELECTRICIAN REFER TO LOCAL/NATIONAL CODES FOR PROPER INSTALLATION FAILURE TO FOLLOW INSTALLATION INSTRUCTION MAY VOID THE WARRANTY DO NOT TOUCH LEDS. LEDS MUST BE PROTECTED FROM MECHANICAL STRESS OR DEBRIS TURN OFF POWER DURING INSTALLATION OR SERVICING |
| W FOWEKOIT      |                                                                                                                                                                                                                                                                                                                    |