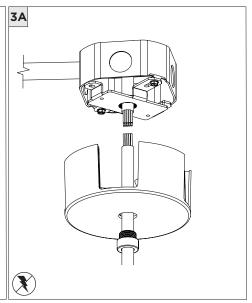

## 4.5" WALLWASH CYLINDER - PENDANT

CABLE PENDANT MOUNT

| INSTRUCTION KEY | INFORMATION                                                                                                                                                                                                                                                                                                        |
|-----------------|--------------------------------------------------------------------------------------------------------------------------------------------------------------------------------------------------------------------------------------------------------------------------------------------------------------------|
| (i) ATTENTION   | INSTALLATION SHOULD ONLY BE PERFORMED BY A CERTIFIED ELECTRICIAN REFER TO LOCAL/NATIONAL CODES FOR PROPER INSTALLATION FAILURE TO FOLLOW INSTALLATION INSTRUCTION MAY VOID THE WARRANTY DO NOT TOUCH LEDS. LEDS MUST BE PROTECTED FROM MECHANICAL STRESS OR DEBRIS TURN OFF POWER DURING INSTALLATION OR SERVICING |
| W FOWEKOIT      |                                                                                                                                                                                                                                                                                                                    |