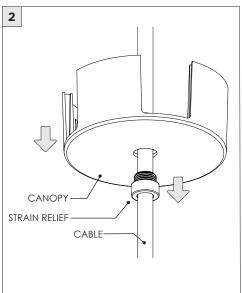

## 4.5" WALLWASH CYLINDER - PENDANT

CABLE PENDANT MOUNT

| INSTRUCTION KEY | INFORMATION                                                                                                                                                                                                                                                                                                        |
|-----------------|--------------------------------------------------------------------------------------------------------------------------------------------------------------------------------------------------------------------------------------------------------------------------------------------------------------------|
| (i) ATTENTION   | INSTALLATION SHOULD ONLY BE PERFORMED BY A CERTIFIED ELECTRICIAN REFER TO LOCAL/NATIONAL CODES FOR PROPER INSTALLATION FAILURE TO FOLLOW INSTALLATION INSTRUCTION MAY VOID THE WARRANTY DO NOT TOUCH LEDS. LEDS MUST BE PROTECTED FROM MECHANICAL STRESS OR DEBRIS TURN OFF POWER DURING INSTALLATION OR SERVICING |
| W FOWEKOIT      |                                                                                                                                                                                                                                                                                                                    |