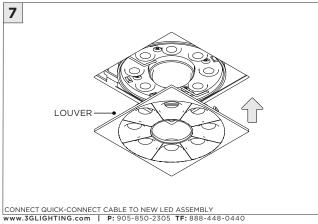

| INSTRUCTION KEY | INFORMATION                                                                |
|-----------------|----------------------------------------------------------------------------|
| ↑ ADDITIONAL    | INSTALLATION SHOULD ONLY BE PERFORMED BY A CERTIFIED ELECTRICIAN           |
| 7:1             | REFER TO LOCAL/NATIONAL CODES FOR PROPER INSTALLATION                      |
| (i) ATTENTION   | FAILURE TO FOLLOW INSTALLATION INSTRUCTION MAY VOID THE WARRANTY           |
| POWER ON        | DO NOT TOUCH LEDS. LEDS MUST BE PROTECTED FROM MECHANICAL STRESS OR DEBRIS |
| POWER OFF       | TURN OFF POWER DURING INSTALLATION OR SERVICING                            |