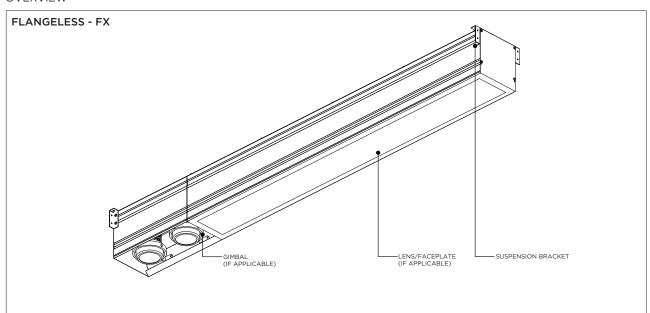

#### **OVERVIEW**

**FLANGELESS - FX** - CEILING CUT-OUT DIMENSIONS

| FIXTURE TYPE | WIDTH | LENGTH         |
|--------------|-------|----------------|
| 3Gi-48RSL    | 4.95" | LENGTH + 0.02" |
| 3Gi-58RSL    | 5.95" | LENGTH + 0.05" |