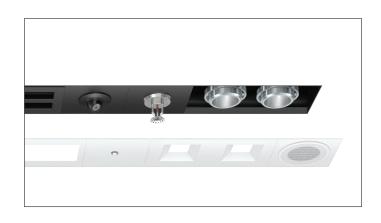

# **3Gi-58RSL, 3Gi-48RSL 5.8", and 4.8" INTEGRATED RECESSED SLOT**

FLANGELESS/TRIM FLANGE

- **!** FOR **NEW CONSTRUCTION** INSTALLATION ONLY
- (i) THE IMAGES SHOWN ARE FOR ILLUSTRATION PURPOSES ONLY AND MAY NOT BE AN EXACT REPRESENTATION OF THE PRODUCT

#### **3Gi-58RSL, 3Gi-48RSL 5.8", and 4.8" INTEGRATED RECESSED SLOT** FLANGELESS/TRIM FLANGE