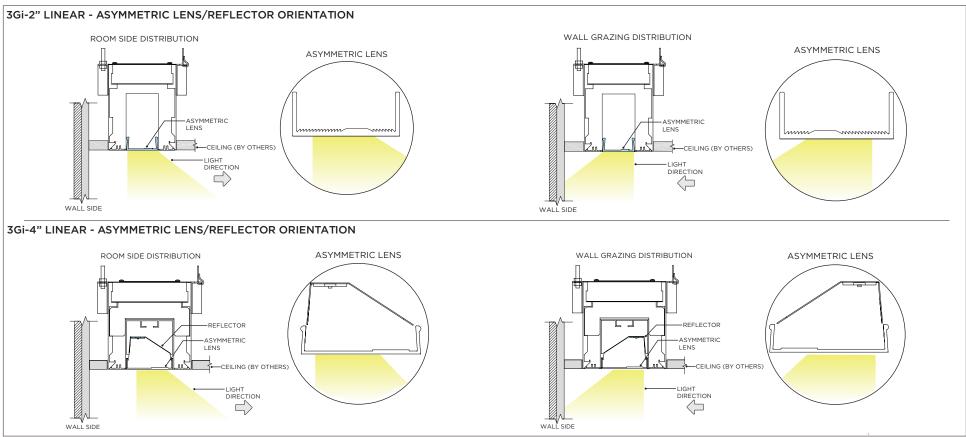

| TURN OFF POWER DURING INSTALLATION OR SERVICING                            |

www.3GLIGHTING.com | P: 905-850-2305 TF: 888-448-0440



#### **OVERVIEW**





**FLANGELESS - FX** - CEILING CUT-OUT DIMENSIONS

| FIXTURE TYPE | WIDTH | LENGTH         |
|--------------|-------|----------------|
| 3Gi-48RSL    | 4.95" | LENGTH + 0.02" |
| 3Gi-58RSL    | 5.95" | LENGTH + 0.05" |





1/4-20 THREADED ROD
(BY OTHERS)

SUSPENSION CABLE
(BY OTHERS)

6.17"

CEILING
(BY OTHERS)

TRIM FLANGE - WT - CEILING CUT-OUT DIMENSIONS

| FIXTURE TYPE | WIDTH | LENGTH         |
|--------------|-------|----------------|
| 3Gi-48RSL    | 4.85" | LENGTH + 0.35" |
| 3Gi-58RSL    | 6.30" | LENGTH + 0.40" |

(i) ALL INTEGRATED MECHANICAL OPTIONS ARE PROVIDED AS 6" SECTIONS



#### ASYMMETRIC LENS ORIENTATION









#### **3Gi-58RSL, 3Gi-48RSL 5.8", and 4.8" INTEGRATED RECESSED SLOT** FLANGELESS/TRIM FLANGE

#### **INSTALLATION INSTRUCTIONS**













## **DL33RA - ADJUSTING DOWNLIGHT ANGLE**











## **DL33SA - ADJUSTING DOWNLIGHT ANGLE**



















## **LINEAR LED SERVICING**







# **LED SERVICING - DL33R**











# **LED SERVICING - DL33RA**



















# **LED SERVICING - DL33S**









# **LED SERVICING - DL33SA**

















# **LED SERVICING - DZ33R**













# **LED SERVICING - DZ33S**