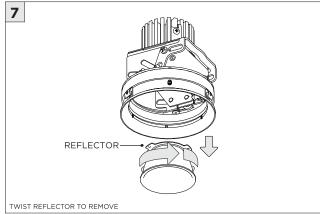

# **LED SERVICING - DL33R**

# **LED SERVICING - DL33RA**

# **LED SERVICING - DL33S**

# **LED SERVICING - DL33SA**

# **LED SERVICING - DZ33R**

# **LED SERVICING - DZ33S**