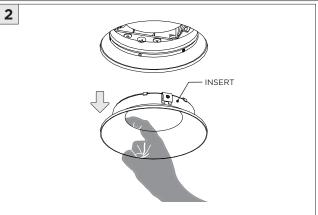

NGTH + 0.05" |





1/4-20 THREADED ROD
(BY OTHERS)

SUSPENSION CABLE
(BY OTHERS)

6.17"

CEILING
(BY OTHERS)

TRIM FLANGE - WT - CEILING CUT-OUT DIMENSIONS

| FIXTURE TYPE | WIDTH | LENGTH         |
|--------------|-------|----------------|
| 3Gi-48RSL    | 4.85" | LENGTH + 0.35" |
| 3Gi-58RSL    | 6.30" | LENGTH + 0.40" |

(i) ALL INTEGRATED MECHANICAL OPTIONS ARE PROVIDED AS 6" SECTIONS



#### ASYMMETRIC LENS ORIENTATION









#### **3Gi-58RSL, 3Gi-48RSL 5.8", and 4.8" INTEGRATED RECESSED SLOT** FLANGELESS/TRIM FLANGE

#### **INSTALLATION INSTRUCTIONS**













## **DL33RA - ADJUSTING DOWNLIGHT ANGLE**











## **DL33SA - ADJUSTING DOWNLIGHT ANGLE**



















## **LINEAR LED SERVICING**







# **LED SERVICING - DL33R**











# **LED SERVICING - DL33RA**



















# **LED SERVICING - DL33S**









# **LED SERVICING - DL33SA**

















# **LED SERVICING - DZ33R**













# **LED SERVICING - DZ33S**