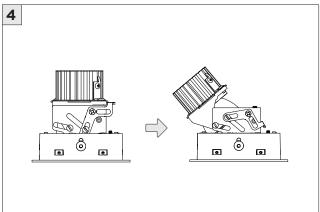

## **DL33RA - ADJUSTING DOWNLIGHT ANGLE**

## **DL33SA - ADJUSTING DOWNLIGHT ANGLE**