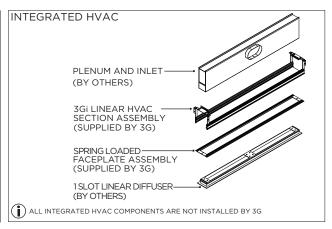

#### **OVERVIEW**





**FLANGELESS - FX** - CEILING CUT-OUT DIMENSIONS

| FIXTURE TYPE | WIDTH | LENGTH         |
|--------------|-------|----------------|
| 3Gi-48RSL    | 4.95" | LENGTH + 0.02" |
| 3Gi-58RSL    | 5.95" | LENGTH + 0.05" |





1/4-20 THREADED ROD
(BY OTHERS)

SUSPENSION CABLE
(BY OTHERS)

6.17"

CEILING
(BY OTHERS)

TRIM FLANGE - WT - CEILING CUT-OUT DIMENSIONS

| FIXTURE TYPE | WIDTH | LENGTH         |
|--------------|-------|----------------|
| 3Gi-48RSL    | 4.85" | LENGTH + 0.35" |
| 3Gi-58RSL    | 6.30" | LENGTH + 0.40" |

(i) ALL INTEGRATED MECHANICAL OPTIONS ARE PROVIDED AS 6" SECTIONS



#### ASYMMETRIC LENS ORIENTATION









#### **3Gi-58RSL, 3Gi-48RSL 5.8", and 4.8" INTEGRATED RECESSED SLOT** FLANGELESS/TRIM FLANGE

#### **INSTALLATION INSTRUCTIONS**













## **DL33RA - ADJUSTING DOWNLIGHT ANGLE**











## **DL33SA - ADJUSTING DOWNLIGHT ANGLE**



















## **LINEAR LED SERVICING**







# **LED SERVICING - DL33R**











# **LED SERVICING - DL33RA**



















# **LED SERVICING - DL33S**









# **LED SERVICING - DL33SA**

















# **LED SERVICING - DZ33R**













# **LED SERVICING - DZ33S**