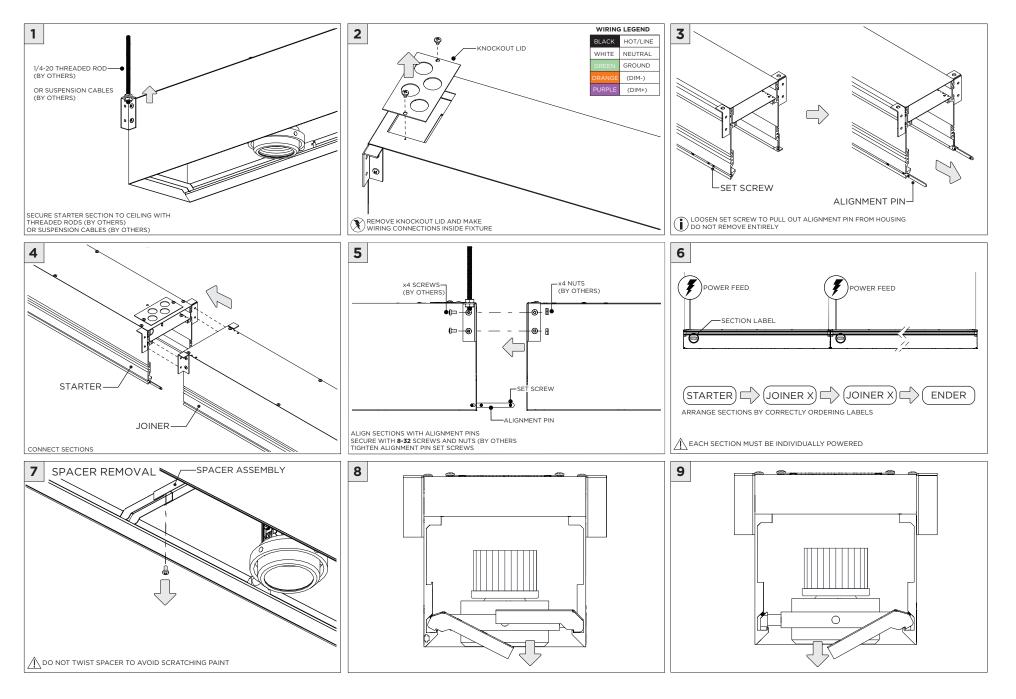

#### **INSTALLATION INSTRUCTIONS**

1/4-20 THREADED ROD
(BY OTHERS)

SUSPENSION CABLE
(BY OTHERS)

6.17"

CEILING
(BY OTHERS)

TRIM FLANGE - WT - CEILING CUT-OUT DIMENSIONS

| FIXTURE TYPE | WIDTH | LENGTH         |
|--------------|-------|----------------|
| 3Gi-48RSL    | 4.85" | LENGTH + 0.35" |
| 3Gi-58RSL    | 6.30" | LENGTH + 0.40" |

(i) ALL INTEGRATED MECHANICAL OPTIONS ARE PROVIDED AS 6" SECTIONS