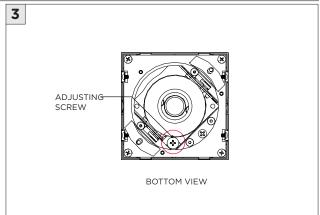

## **DL33RA - ADJUSTING DOWNLIGHT ANGLE**

## **DL33SA - ADJUSTING DOWNLIGHT ANGLE**