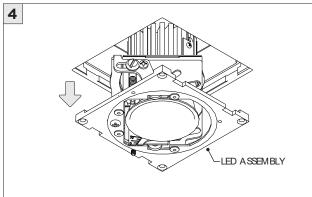

CEILING
(BY OTHERS)

TRIM FLANGE - WT - CEILING CUT-OUT DIMENSIONS

| FIXTURE TYPE | WIDTH | LENGTH         |
|--------------|-------|----------------|
| 3Gi-48RSL    | 4.85" | LENGTH + 0.35" |
| 3Gi-58RSL    | 6.30" | LENGTH + 0.40" |

(i) ALL INTEGRATED MECHANICAL OPTIONS ARE PROVIDED AS 6" SECTIONS



#### ASYMMETRIC LENS ORIENTATION









#### **3Gi-58RSL, 3Gi-48RSL 5.8", and 4.8" INTEGRATED RECESSED SLOT** FLANGELESS/TRIM FLANGE

#### **INSTALLATION INSTRUCTIONS**













## **DL33RA - ADJUSTING DOWNLIGHT ANGLE**











## **DL33SA - ADJUSTING DOWNLIGHT ANGLE**



















## **LINEAR LED SERVICING**







# **LED SERVICING - DL33R**











# **LED SERVICING - DL33RA**



















# **LED SERVICING - DL33S**









# **LED SERVICING - DL33SA**

















# **LED SERVICING - DZ33R**













# **LED SERVICING - DZ33S**