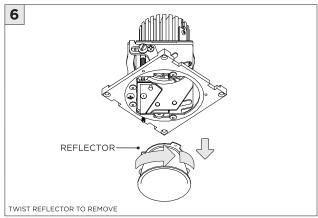

LING
(BY OTHERS)

TRIM FLANGE - WT - CEILING CUT-OUT DIMENSIONS

| FIXTURE TYPE | WIDTH | LENGTH         |
|--------------|-------|----------------|
| 3Gi-48RSL    | 4.85" | LENGTH + 0.35" |
| 3Gi-58RSL    | 6.30" | LENGTH + 0.40" |

(i) ALL INTEGRATED MECHANICAL OPTIONS ARE PROVIDED AS 6" SECTIONS



#### ASYMMETRIC LENS ORIENTATION









#### **3Gi-58RSL, 3Gi-48RSL 5.8", and 4.8" INTEGRATED RECESSED SLOT** FLANGELESS/TRIM FLANGE

#### **INSTALLATION INSTRUCTIONS**













## **DL33RA - ADJUSTING DOWNLIGHT ANGLE**











## **DL33SA - ADJUSTING DOWNLIGHT ANGLE**



















## **LINEAR LED SERVICING**







# **LED SERVICING - DL33R**











# **LED SERVICING - DL33RA**



















# **LED SERVICING - DL33S**









# **LED SERVICING - DL33SA**

















# **LED SERVICING - DZ33R**













# **LED SERVICING - DZ33S**