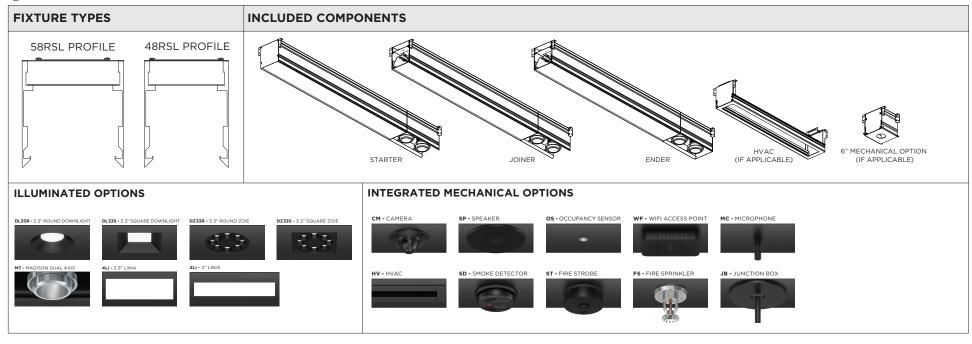

# **3Gi-58RSL, 3Gi-48RSL 5.8", and 4.8" INTEGRATED RECESSED SLOT**

FLANGELESS/TRIM FLANGE



- **!** FOR **NEW CONSTRUCTION** INSTALLATION ONLY
- (i) THE IMAGES SHOWN ARE FOR ILLUSTRATION PURPOSES ONLY AND MAY NOT BE AN EXACT REPRESENTATION OF THE PRODUCT



| INSTRUCTION KEY | INFORMATION                                                                |
|-----------------|----------------------------------------------------------------------------|
| ↑ ADDITIONAL    | INSTALLATION SHOULD ONLY BE PERFORMED BY A CERTIFIED ELECTRICIAN           |
| 7:1             | REFER TO LOCAL/NATIONAL CODES FOR PROPER INSTALLATION                      |
| (i) ATTENTION   | FAILURE TO FOLLOW INSTALLATION INSTRUCTION MAY VOID THE WARRANTY           |
| POWER ON        | DO NOT TOUCH LEDS. LEDS MUST BE PROTECTED FROM MECHANICAL STRESS OR DEBRIS |
| POWER OFF       | TURN OFF POWER DURING INSTALLATION OR SERVICING                            |

www.3GLIGHTING.com | P: 905-850-2305 TF: 888-448-0440



#### **OVERVIEW**





**FLANGELESS - FX** - CEILING CUT-OUT