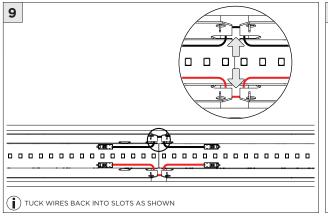

------|
| 3Gi-48RSL    | 4.95" | LENGTH + 0.02" |
| 3Gi-58RSL    | 5.95" | LENGTH + 0.05" |





1/4-20 THREADED ROD
(BY OTHERS)

SUSPENSION CABLE
(BY OTHERS)

6.17"

CEILING
(BY OTHERS)

TRIM FLANGE - WT - CEILING CUT-OUT DIMENSIONS

| FIXTURE TYPE | WIDTH | LENGTH         |
|--------------|-------|----------------|
| 3Gi-48RSL    | 4.85" | LENGTH + 0.35" |
| 3Gi-58RSL    | 6.30" | LENGTH + 0.40" |

(i) ALL INTEGRATED MECHANICAL OPTIONS ARE PROVIDED AS 6" SECTIONS



#### ASYMMETRIC LENS ORIENTATION









#### **3Gi-58RSL, 3Gi-48RSL 5.8", and 4.8" INTEGRATED RECESSED SLOT** FLANGELESS/TRIM FLANGE

#### **INSTALLATION INSTRUCTIONS**













## **DL33RA - ADJUSTING DOWNLIGHT ANGLE**











## **DL33SA - ADJUSTING DOWNLIGHT ANGLE**



















## **LINEAR LED SERVICING**







# **LED SERVICING - DL33R**











# **LED SERVICING - DL33RA**



















# **LED SERVICING - DL33S**









# **LED SERVICING - DL33SA**

















# **LED SERVICING - DZ33R**













# **LED SERVICING - DZ33S**