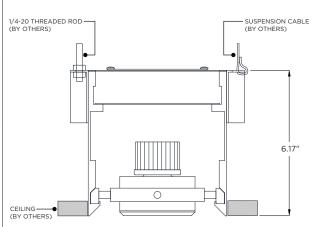

1/4-20 THREADED ROD
(BY OTHERS)

SUSPENSION CABLE
(BY OTHERS)

6.17"

CEILING
(BY OTHERS)

TRIM FLANGE - WT - CEILING CUT-OUT DIMENSIONS

| FIXTURE TYPE | WIDTH | LENGTH         |
|--------------|-------|----------------|
| 3Gi-48RSL    | 4.85" | LENGTH + 0.35" |
| 3Gi-58RSL    | 6.30" | LENGTH + 0.40" |