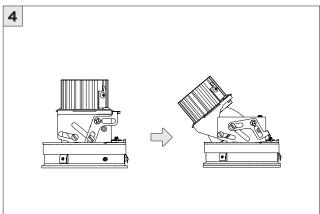

## **DL33RA - ADJUSTING DOWNLIGHT ANGLE**

## **DL33SA - ADJUSTING DOWNLIGHT ANGLE**