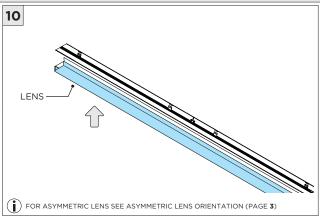

----|
| 3Gi-48RSL    | 4.95" | LENGTH + 0.02" |
| 3Gi-58RSL    | 5.95" | LENGTH + 0.05" |





1/4-20 THREADED ROD
(BY OTHERS)

SUSPENSION CABLE
(BY OTHERS)

6.17"

CEILING
(BY OTHERS)

TRIM FLANGE - WT - CEILING CUT-OUT DIMENSIONS

| FIXTURE TYPE | WIDTH | LENGTH         |
|--------------|-------|----------------|
| 3Gi-48RSL    | 4.85" | LENGTH + 0.35" |
| 3Gi-58RSL    | 6.30" | LENGTH + 0.40" |

(i) ALL INTEGRATED MECHANICAL OPTIONS ARE PROVIDED AS 6" SECTIONS



#### ASYMMETRIC LENS ORIENTATION









#### **3Gi-58RSL, 3Gi-48RSL 5.8", and 4.8" INTEGRATED RECESSED SLOT** FLANGELESS/TRIM FLANGE

#### **INSTALLATION INSTRUCTIONS**













## **DL33RA - ADJUSTING DOWNLIGHT ANGLE**











## **DL33SA - ADJUSTING DOWNLIGHT ANGLE**



















## **LINEAR LED SERVICING**







# **LED SERVICING - DL33R**











# **LED SERVICING - DL33RA**



















# **LED SERVICING - DL33S**









# **LED SERVICING - DL33SA**

















# **LED SERVICING - DZ33R**













# **LED SERVICING - DZ33S**