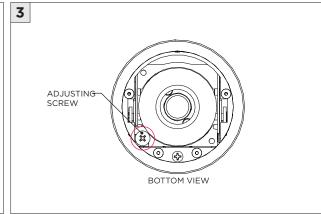

## **DL33RA - ADJUSTING DOWNLIGHT ANGLE**

## **DL33SA - ADJUSTING DOWNLIGHT ANGLE**