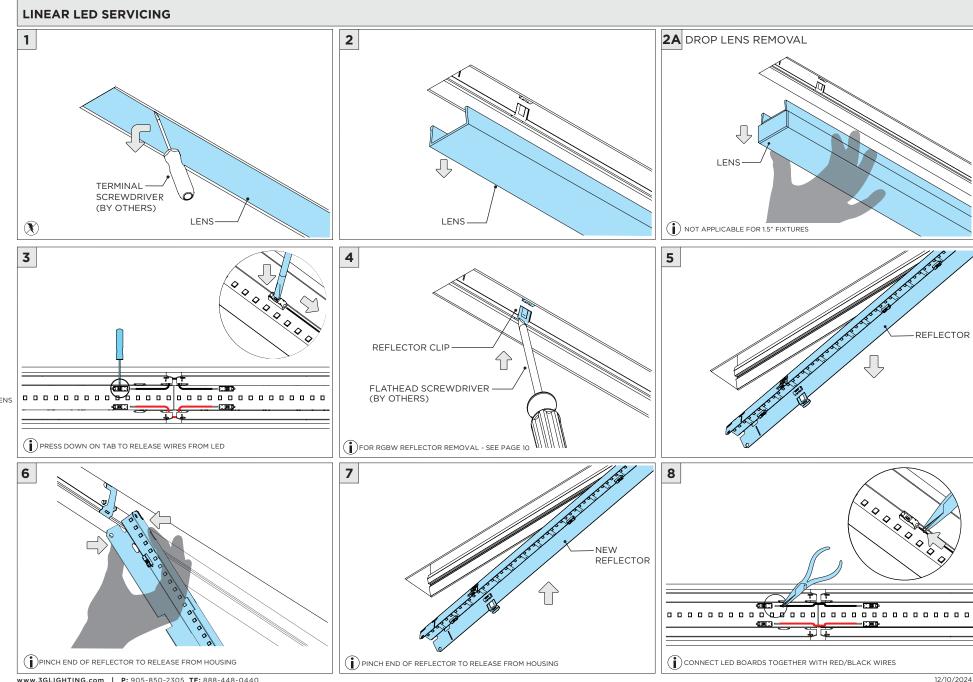

--------------|-------|----------------|
| 3Gi-48RSL    | 4.95" | LENGTH + 0.02" |
| 3Gi-58RSL    | 5.95" | LENGTH + 0.05" |





1/4-20 THREADED ROD
(BY OTHERS)

SUSPENSION CABLE
(BY OTHERS)

6.17"

CEILING
(BY OTHERS)

TRIM FLANGE - WT - CEILING CUT-OUT DIMENSIONS

| FIXTURE TYPE | WIDTH | LENGTH         |
|--------------|-------|----------------|
| 3Gi-48RSL    | 4.85" | LENGTH + 0.35" |
| 3Gi-58RSL    | 6.30" | LENGTH + 0.40" |

(i) ALL INTEGRATED MECHANICAL OPTIONS ARE PROVIDED AS 6" SECTIONS



#### ASYMMETRIC LENS ORIENTATION









#### **3Gi-58RSL, 3Gi-48RSL 5.8", and 4.8" INTEGRATED RECESSED SLOT** FLANGELESS/TRIM FLANGE

#### **INSTALLATION INSTRUCTIONS**













## **DL33RA - ADJUSTING DOWNLIGHT ANGLE**











## **DL33SA - ADJUSTING DOWNLIGHT ANGLE**



















## **LINEAR LED SERVICING**







# **LED SERVICING - DL33R**











# **LED SERVICING - DL33RA**



















# **LED SERVICING - DL33S**









# **LED SERVICING - DL33SA**

















# **LED SERVICING - DZ33R**













# **LED SERVICING - DZ33S**