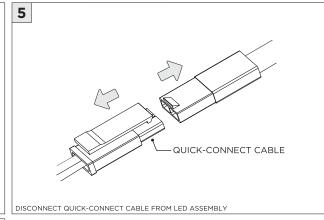

EILING
(BY OTHERS)

TRIM FLANGE - WT - CEILING CUT-OUT DIMENSIONS

| FIXTURE TYPE | WIDTH | LENGTH         |
|--------------|-------|----------------|
| 3Gi-48RSL    | 4.85" | LENGTH + 0.35" |
| 3Gi-58RSL    | 6.30" | LENGTH + 0.40" |

(i) ALL INTEGRATED MECHANICAL OPTIONS ARE PROVIDED AS 6" SECTIONS



#### ASYMMETRIC LENS ORIENTATION









#### **3Gi-58RSL, 3Gi-48RSL 5.8", and 4.8" INTEGRATED RECESSED SLOT** FLANGELESS/TRIM FLANGE

#### **INSTALLATION INSTRUCTIONS**













## **DL33RA - ADJUSTING DOWNLIGHT ANGLE**











## **DL33SA - ADJUSTING DOWNLIGHT ANGLE**



















## **LINEAR LED SERVICING**







# **LED SERVICING - DL33R**











# **LED SERVICING - DL33RA**



















# **LED SERVICING - DL33S**









# **LED SERVICING - DL33SA**

















# **LED SERVICING - DZ33R**













# **LED SERVICING - DZ33S**