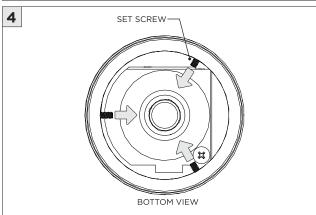

# **LED SERVICING - DL33R**

# **LED SERVICING - DL33RA**

# **LED SERVICING - DL33S**

# **LED SERVICING - DL33SA**

# **LED SERVICING - DZ33R**

# **LED SERVICING - DZ33S**