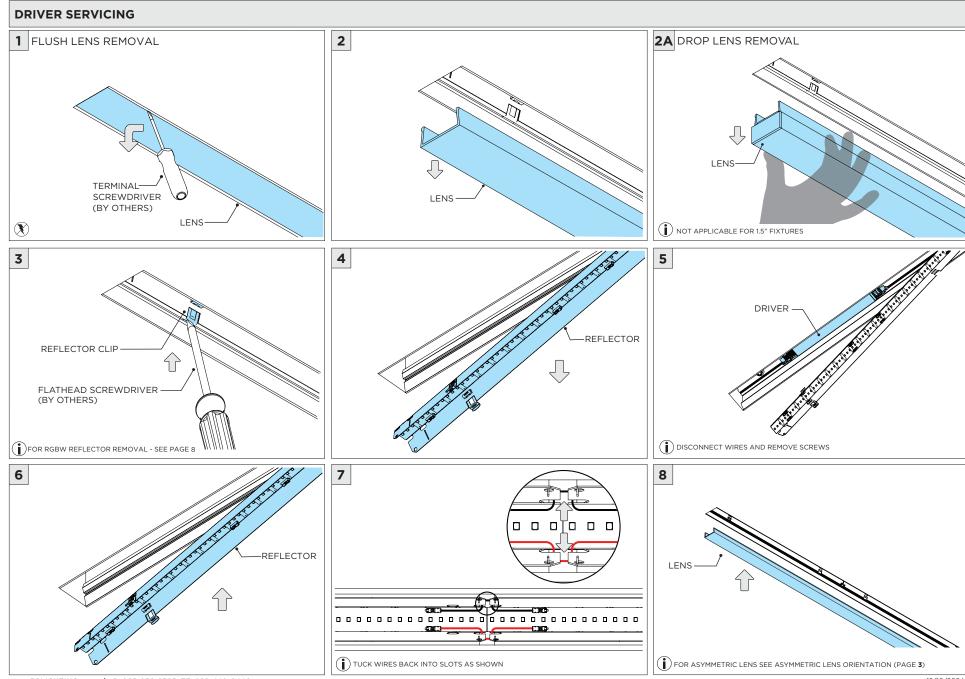

|
|--------------|-------|----------------|
| 3Gi-48RSL    | 4.95" | LENGTH + 0.02" |
| 3Gi-58RSL    | 5.95" | LENGTH + 0.05" |





1/4-20 THREADED ROD
(BY OTHERS)

SUSPENSION CABLE
(BY OTHERS)

6.17"

CEILING
(BY OTHERS)

TRIM FLANGE - WT - CEILING CUT-OUT DIMENSIONS

| FIXTURE TYPE | WIDTH | LENGTH         |
|--------------|-------|----------------|
| 3Gi-48RSL    | 4.85" | LENGTH + 0.35" |
| 3Gi-58RSL    | 6.30" | LENGTH + 0.40" |

(i) ALL INTEGRATED MECHANICAL OPTIONS ARE PROVIDED AS 6" SECTIONS



#### ASYMMETRIC LENS ORIENTATION









#### **3Gi-58RSL, 3Gi-48RSL 5.8", and 4.8" INTEGRATED RECESSED SLOT** FLANGELESS/TRIM FLANGE

#### **INSTALLATION INSTRUCTIONS**













## **DL33RA - ADJUSTING DOWNLIGHT ANGLE**











## **DL33SA - ADJUSTING DOWNLIGHT ANGLE**



















## **LINEAR LED SERVICING**







# **LED SERVICING - DL33R**











# **LED SERVICING - DL33RA**



















# **LED SERVICING - DL33S**









# **LED SERVICING - DL33SA**

















# **LED SERVICING - DZ33R**













# **LED SERVICING - DZ33S**