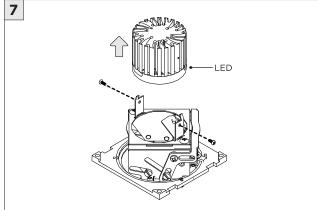

NG
(BY OTHERS)

TRIM FLANGE - WT - CEILING CUT-OUT DIMENSIONS

| FIXTURE TYPE | WIDTH | LENGTH         |
|--------------|-------|----------------|
| 3Gi-48RSL    | 4.85" | LENGTH + 0.35" |
| 3Gi-58RSL    | 6.30" | LENGTH + 0.40" |

(i) ALL INTEGRATED MECHANICAL OPTIONS ARE PROVIDED AS 6" SECTIONS



#### ASYMMETRIC LENS ORIENTATION









#### **3Gi-58RSL, 3Gi-48RSL 5.8", and 4.8" INTEGRATED RECESSED SLOT** FLANGELESS/TRIM FLANGE

#### **INSTALLATION INSTRUCTIONS**













## **DL33RA - ADJUSTING DOWNLIGHT ANGLE**











## **DL33SA - ADJUSTING DOWNLIGHT ANGLE**



















## **LINEAR LED SERVICING**







# **LED SERVICING - DL33R**











# **LED SERVICING - DL33RA**



















# **LED SERVICING - DL33S**









# **LED SERVICING - DL33SA**

















# **LED SERVICING - DZ33R**













# **LED SERVICING - DZ33S**