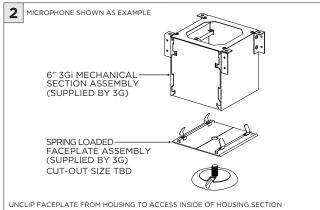

#### **OVERVIEW**





**FLANGELESS - FX** - CEILING CUT-OUT DIMENSIONS

| FIXTURE TYPE | WIDTH | LENGTH         |
|--------------|-------|----------------|
| 3Gi-48RSL    | 4.95" | LENGTH + 0.02" |
| 3Gi-58RSL    | 5.95" | LENGTH + 0.05" |





1/4-20 THREADED ROD
(BY OTHERS)

SUSPENSION CABLE
(BY OTHERS)

6.17"

CEILING
(BY OTHERS)

TRIM FLANGE - WT - CEILING CUT-OUT DIMENSIONS

| FIXTURE TYPE | WIDTH | LENGTH         |
|--------------|-------|----------------|
| 3Gi-48RSL    | 4.85" | LENGTH + 0.35" |
| 3Gi-58RSL    | 6.30" | LENGTH + 0.40" |

(i) ALL INTEGRATED MECHANICAL OPTIONS ARE PROVIDED AS 6" SECTIONS



#### ASYMMETRIC LENS ORIENTATION









#### **3Gi-58RSL, 3Gi-48RSL 5.8", and 4.8" INTEGRATED RECESSED SLOT** FLANGELESS/TRIM FLANGE

#### **INSTALLATION INSTRUCTIONS**













## **DL33RA - ADJUSTING DOWNLIGHT ANGLE**











## **DL33SA - ADJUSTING DOWNLIGHT ANGLE**



















## **LINEAR LED SERVICING**







# **LED SERVICING - DL33R**











# **LED SERVICING - DL33RA**



















# **LED SERVICING - DL33S**









# **LED SERVICING - DL33SA**

















# **LED SERVICING - DZ33R**













# **LED SERVICING - DZ33S**