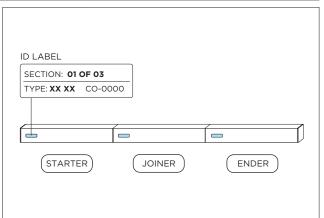

| TURN OFF POWER DURING INSTALLATION OR SERVICING                            |

www.3GLIGHTING.com | P: 905-850-2305 TF: 888-448-0440



#### **OVERVIEW**





**FLANGELESS - FX** - CEILING CUT-OUT DIMENSIONS

| FIXTURE TYPE | WIDTH | LENGTH         |
|--------------|-------|----------------|
| 3Gi-48RSL    | 4.95" | LENGTH + 0.02" |
| 3Gi-58RSL    | 5.95" | LENGTH + 0.05" |





1/4-20 THREADED ROD
(BY OTHERS)

SUSPENSION CABLE
(BY OTHERS)

6.17"

CEILING
(BY OTHERS)

TRIM FLANGE - WT - CEILING CUT-OUT DIMENSIONS

| FIXTURE TYPE | WIDTH | LENGTH         |
|--------------|-------|----------------|
| 3Gi-48RSL    | 4.85" | LENGTH + 0.35" |
| 3Gi-58RSL    | 6.30" | LENGTH + 0.40" |

(i) ALL INTEGRATED MECHANICAL OPTIONS ARE PROVIDED AS 6" SECTIONS



#### ASYMMETRIC LENS ORIENTATION









#### **3Gi-58RSL, 3Gi-48RSL 5.8", and 4.8" INTEGRATED RECESSED SLOT** FLANGELESS/TRIM FLANGE

#### **INSTALLATION INSTRUCTIONS**













## **DL33RA - ADJUSTING DOWNLIGHT ANGLE**











## **DL33SA - ADJUSTING DOWNLIGHT ANGLE**



















## **LINEAR LED SERVICING**







# **LED SERVICING - DL33R**











# **LED SERVICING - DL33RA**



















# **LED SERVICING - DL33S**









# **LED SERVICING - DL33SA**

















# **LED SERVICING - DZ33R**













# **LED SERVICING - DZ33S**