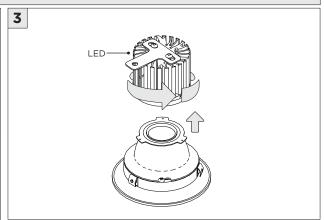

+ 0.02" |
| 3Gi-58RSL    | 5.95" | LENGTH + 0.05" |





1/4-20 THREADED ROD
(BY OTHERS)

SUSPENSION CABLE
(BY OTHERS)

6.17"

CEILING
(BY OTHERS)

TRIM FLANGE - WT - CEILING CUT-OUT DIMENSIONS

| FIXTURE TYPE | WIDTH | LENGTH         |
|--------------|-------|----------------|
| 3Gi-48RSL    | 4.85" | LENGTH + 0.35" |
| 3Gi-58RSL    | 6.30" | LENGTH + 0.40" |

(i) ALL INTEGRATED MECHANICAL OPTIONS ARE PROVIDED AS 6" SECTIONS



#### ASYMMETRIC LENS ORIENTATION









#### **3Gi-58RSL, 3Gi-48RSL 5.8", and 4.8" INTEGRATED RECESSED SLOT** FLANGELESS/TRIM FLANGE

#### **INSTALLATION INSTRUCTIONS**













## **DL33RA - ADJUSTING DOWNLIGHT ANGLE**











## **DL33SA - ADJUSTING DOWNLIGHT ANGLE**



















## **LINEAR LED SERVICING**







# **LED SERVICING - DL33R**











# **LED SERVICING - DL33RA**



















# **LED SERVICING - DL33S**









# **LED SERVICING - DL33SA**

















# **LED SERVICING - DZ33R**













# **LED SERVICING - DZ33S**