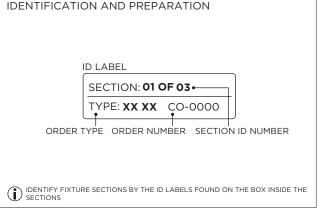

| TURN OFF POWER DURING INSTALLATION OR SERVICING                            |

www.3GLIGHTING.com | P: 905-850-2305 TF: 888-448-0440



#### **OVERVIEW**





**FLANGELESS - FX** - CEILING CUT-OUT DIMENSIONS

| FIXTURE TYPE | WIDTH | LENGTH         |
|--------------|-------|----------------|
| 3Gi-48RSL    | 4.95" | LENGTH + 0.02" |
| 3Gi-58RSL    | 5.95" | LENGTH + 0.05" |





1/4-20 THREADED ROD
(BY OTHERS)

SUSPENSION CABLE
(BY OTHERS)

6.17"

CEILING
(BY OTHERS)

TRIM FLANGE - WT - CEILING CUT-OUT DIMENSIONS

| FIXTURE TYPE | WIDTH | LENGTH         |
|--------------|-------|----------------|
| 3Gi-48RSL    | 4.85" | LENGTH + 0.35" |
| 3Gi-58RSL    | 6.30" | LENGTH + 0.40" |

(i) ALL INTEGRATED MECHANICAL OPTIONS ARE PROVIDED AS 6" SECTIONS



#### ASYMMETRIC LENS ORIENTATION









#### **3Gi-58RSL, 3Gi-48RSL 5.8", and 4.8" INTEGRATED RECESSED SLOT** FLANGELESS/TRIM FLANGE

#### **INSTALLATION INSTRUCTIONS**













## **DL33RA - ADJUSTING DOWNLIGHT ANGLE**











## **DL33SA - ADJUSTING DOWNLIGHT ANGLE**



















## **LINEAR LED SERVICING**







# **LED SERVICING - DL33R**











# **LED SERVICING - DL33RA**



















# **LED SERVICING - DL33S**









# **LED SERVICING - DL33SA**

















# **LED SERVICING - DZ33R**













# **LED SERVICING - DZ33S**