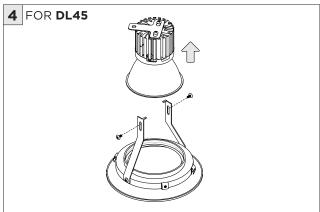

0.02" |
| 3Gi-58RSL    | 5.95" | LENGTH + 0.05" |





1/4-20 THREADED ROD
(BY OTHERS)

SUSPENSION CABLE
(BY OTHERS)

6.17"

CEILING
(BY OTHERS)

TRIM FLANGE - WT - CEILING CUT-OUT DIMENSIONS

| FIXTURE TYPE | WIDTH | LENGTH         |
|--------------|-------|----------------|
| 3Gi-48RSL    | 4.85" | LENGTH + 0.35" |
| 3Gi-58RSL    | 6.30" | LENGTH + 0.40" |

(i) ALL INTEGRATED MECHANICAL OPTIONS ARE PROVIDED AS 6" SECTIONS



#### ASYMMETRIC LENS ORIENTATION









#### **3Gi-58RSL, 3Gi-48RSL 5.8", and 4.8" INTEGRATED RECESSED SLOT** FLANGELESS/TRIM FLANGE

#### **INSTALLATION INSTRUCTIONS**













## **DL33RA - ADJUSTING DOWNLIGHT ANGLE**











## **DL33SA - ADJUSTING DOWNLIGHT ANGLE**



















## **LINEAR LED SERVICING**







# **LED SERVICING - DL33R**











# **LED SERVICING - DL33RA**



















# **LED SERVICING - DL33S**









# **LED SERVICING - DL33SA**

















# **LED SERVICING - DZ33R**













# **LED SERVICING - DZ33S**