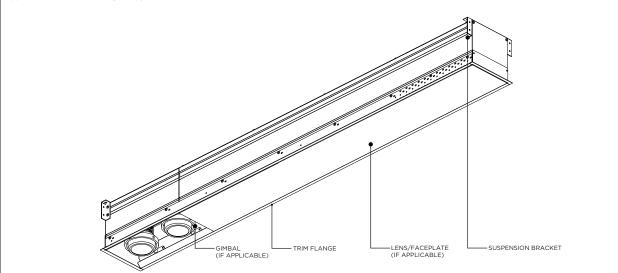

# **3Gi-58RSL, 3Gi-48RSL 5.8", and 4.8" INTEGRATED RECESSED SLOT**

FLANGELESS/TRIM FLANGE

- **!** FOR **NEW CONSTRUCTION** INSTALLATION ONLY
- (i) THE IMAGES SHOWN ARE FOR ILLUSTRATION PURPOSES ONLY AND MAY NOT BE AN EXACT REPRESENTATION OF THE PRODUCT

#### **3Gi-58RSL, 3Gi-48RSL 5.8", and 4.8" INTEGRATED RECESSED SLOT** FLANGELESS/TRIM FLANGE