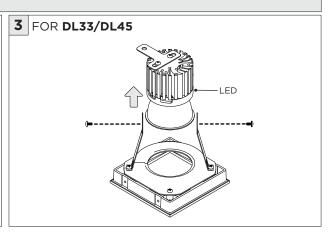

# **LED SERVICING - DL33R**

# **LED SERVICING - DL33RA**

# **LED SERVICING - DL33S**

# **LED SERVICING - DL33SA**

# **LED SERVICING - DZ33R**

# **LED SERVICING - DZ33S**