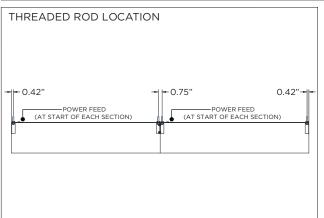

| TURN OFF POWER DURING INSTALLATION OR SERVICING                            |

www.3GLIGHTING.com | P: 905-850-2305 TF: 888-448-0440



#### **OVERVIEW**





**FLANGELESS - FX** - CEILING CUT-OUT DIMENSIONS

| FIXTURE TYPE | WIDTH | LENGTH         |
|--------------|-------|----------------|
| 3Gi-48RSL    | 4.95" | LENGTH + 0.02" |
| 3Gi-58RSL    | 5.95" | LENGTH + 0.05" |





1/4-20 THREADED ROD
(BY OTHERS)

SUSPENSION CABLE
(BY OTHERS)

6.17"

CEILING
(BY OTHERS)

TRIM FLANGE - WT - CEILING CUT-OUT DIMENSIONS

| FIXTURE TYPE | WIDTH | LENGTH         |
|--------------|-------|----------------|
| 3Gi-48RSL    | 4.85" | LENGTH + 0.35" |
| 3Gi-58RSL    | 6.30" | LENGTH + 0.40" |

(i) ALL INTEGRATED MECHANICAL OPTIONS ARE PROVIDED AS 6" SECTIONS



#### ASYMMETRIC LENS ORIENTATION









#### **3Gi-58RSL, 3Gi-48RSL 5.8", and 4.8" INTEGRATED RECESSED SLOT** FLANGELESS/TRIM FLANGE

#### **INSTALLATION INSTRUCTIONS**













## **DL33RA - ADJUSTING DOWNLIGHT ANGLE**











## **DL33SA - ADJUSTING DOWNLIGHT ANGLE**



















## **LINEAR LED SERVICING**







# **LED SERVICING - DL33R**











# **LED SERVICING - DL33RA**



















# **LED SERVICING - DL33S**









# **LED SERVICING - DL33SA**

















# **LED SERVICING - DZ33R**













# **LED SERVICING - DZ33S**