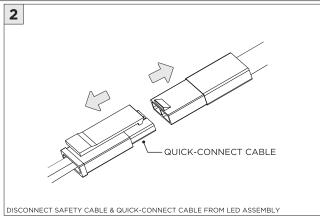

TH + 0.02" |
| 3Gi-58RSL    | 5.95" | LENGTH + 0.05" |





1/4-20 THREADED ROD
(BY OTHERS)

SUSPENSION CABLE
(BY OTHERS)

6.17"

CEILING
(BY OTHERS)

TRIM FLANGE - WT - CEILING CUT-OUT DIMENSIONS

| FIXTURE TYPE | WIDTH | LENGTH         |
|--------------|-------|----------------|
| 3Gi-48RSL    | 4.85" | LENGTH + 0.35" |
| 3Gi-58RSL    | 6.30" | LENGTH + 0.40" |

(i) ALL INTEGRATED MECHANICAL OPTIONS ARE PROVIDED AS 6" SECTIONS



#### ASYMMETRIC LENS ORIENTATION









#### **3Gi-58RSL, 3Gi-48RSL 5.8", and 4.8" INTEGRATED RECESSED SLOT** FLANGELESS/TRIM FLANGE

#### **INSTALLATION INSTRUCTIONS**













## **DL33RA - ADJUSTING DOWNLIGHT ANGLE**











## **DL33SA - ADJUSTING DOWNLIGHT ANGLE**



















## **LINEAR LED SERVICING**







# **LED SERVICING - DL33R**











# **LED SERVICING - DL33RA**



















# **LED SERVICING - DL33S**









# **LED SERVICING - DL33SA**

















# **LED SERVICING - DZ33R**













# **LED SERVICING - DZ33S**