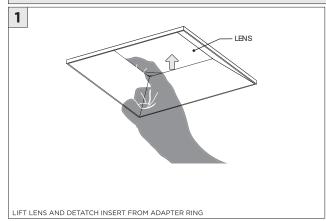

6.17"

CEILING
(BY OTHERS)

TRIM FLANGE - WT - CEILING CUT-OUT DIMENSIONS

| FIXTURE TYPE | WIDTH | LENGTH         |
|--------------|-------|----------------|
| 3Gi-48RSL    | 4.85" | LENGTH + 0.35" |
| 3Gi-58RSL    | 6.30" | LENGTH + 0.40" |

(i) ALL INTEGRATED MECHANICAL OPTIONS ARE PROVIDED AS 6" SECTIONS



#### ASYMMETRIC LENS ORIENTATION









#### **3Gi-58RSL, 3Gi-48RSL 5.8", and 4.8" INTEGRATED RECESSED SLOT** FLANGELESS/TRIM FLANGE

#### **INSTALLATION INSTRUCTIONS**













## **DL33RA - ADJUSTING DOWNLIGHT ANGLE**











## **DL33SA - ADJUSTING DOWNLIGHT ANGLE**



















## **LINEAR LED SERVICING**







# **LED SERVICING - DL33R**











# **LED SERVICING - DL33RA**



















# **LED SERVICING - DL33S**









# **LED SERVICING - DL33SA**

















# **LED SERVICING - DZ33R**













# **LED SERVICING - DZ33S**