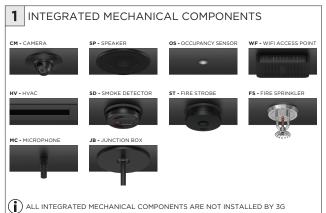

40



#### **OVERVIEW**





**FLANGELESS - FX** - CEILING CUT-OUT DIMENSIONS

| FIXTURE TYPE | WIDTH | LENGTH         |
|--------------|-------|----------------|
| 3Gi-48RSL    | 4.95" | LENGTH + 0.02" |
| 3Gi-58RSL    | 5.95" | LENGTH + 0.05" |





1/4-20 THREADED ROD
(BY OTHERS)

SUSPENSION CABLE
(BY OTHERS)

6.17"

CEILING
(BY OTHERS)

TRIM FLANGE - WT - CEILING CUT-OUT DIMENSIONS

| FIXTURE TYPE | WIDTH | LENGTH         |
|--------------|-------|----------------|
| 3Gi-48RSL    | 4.85" | LENGTH + 0.35" |
| 3Gi-58RSL    | 6.30" | LENGTH + 0.40" |

(i) ALL INTEGRATED MECHANICAL OPTIONS ARE PROVIDED AS 6" SECTIONS



#### ASYMMETRIC LENS ORIENTATION









#### **3Gi-58RSL, 3Gi-48RSL 5.8", and 4.8" INTEGRATED RECESSED SLOT** FLANGELESS/TRIM FLANGE

#### **INSTALLATION INSTRUCTIONS**













## **DL33RA - ADJUSTING DOWNLIGHT ANGLE**











## **DL33SA - ADJUSTING DOWNLIGHT ANGLE**



















## **LINEAR LED SERVICING**







# **LED SERVICING - DL33R**











# **LED SERVICING - DL33RA**



















# **LED SERVICING - DL33S**









# **LED SERVICING - DL33SA**

















# **LED SERVICING - DZ33R**













# **LED SERVICING - DZ33S**