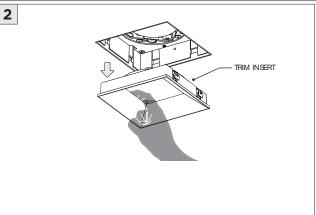

17"

CEILING
(BY OTHERS)

TRIM FLANGE - WT - CEILING CUT-OUT DIMENSIONS

| FIXTURE TYPE | WIDTH | LENGTH         |
|--------------|-------|----------------|
| 3Gi-48RSL    | 4.85" | LENGTH + 0.35" |
| 3Gi-58RSL    | 6.30" | LENGTH + 0.40" |

(i) ALL INTEGRATED MECHANICAL OPTIONS ARE PROVIDED AS 6" SECTIONS



#### ASYMMETRIC LENS ORIENTATION









#### **3Gi-58RSL, 3Gi-48RSL 5.8", and 4.8" INTEGRATED RECESSED SLOT** FLANGELESS/TRIM FLANGE

#### **INSTALLATION INSTRUCTIONS**













## **DL33RA - ADJUSTING DOWNLIGHT ANGLE**











## **DL33SA - ADJUSTING DOWNLIGHT ANGLE**



















## **LINEAR LED SERVICING**







# **LED SERVICING - DL33R**











# **LED SERVICING - DL33RA**



















# **LED SERVICING - DL33S**









# **LED SERVICING - DL33SA**

















# **LED SERVICING - DZ33R**













# **LED SERVICING - DZ33S**