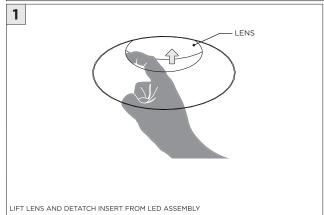

LENGTH + 0.05" |





1/4-20 THREADED ROD
(BY OTHERS)

SUSPENSION CABLE
(BY OTHERS)

6.17"

CEILING
(BY OTHERS)

TRIM FLANGE - WT - CEILING CUT-OUT DIMENSIONS

| FIXTURE TYPE | WIDTH | LENGTH         |
|--------------|-------|----------------|
| 3Gi-48RSL    | 4.85" | LENGTH + 0.35" |
| 3Gi-58RSL    | 6.30" | LENGTH + 0.40" |

(i) ALL INTEGRATED MECHANICAL OPTIONS ARE PROVIDED AS 6" SECTIONS



#### ASYMMETRIC LENS ORIENTATION









#### **3Gi-58RSL, 3Gi-48RSL 5.8", and 4.8" INTEGRATED RECESSED SLOT** FLANGELESS/TRIM FLANGE

#### **INSTALLATION INSTRUCTIONS**













## **DL33RA - ADJUSTING DOWNLIGHT ANGLE**











## **DL33SA - ADJUSTING DOWNLIGHT ANGLE**



















## **LINEAR LED SERVICING**







# **LED SERVICING - DL33R**











# **LED SERVICING - DL33RA**



















# **LED SERVICING - DL33S**









# **LED SERVICING - DL33SA**

















# **LED SERVICING - DZ33R**













# **LED SERVICING - DZ33S**