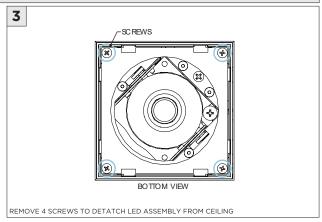

"

CEILING
(BY OTHERS)

TRIM FLANGE - WT - CEILING CUT-OUT DIMENSIONS

| FIXTURE TYPE | WIDTH | LENGTH         |
|--------------|-------|----------------|
| 3Gi-48RSL    | 4.85" | LENGTH + 0.35" |
| 3Gi-58RSL    | 6.30" | LENGTH + 0.40" |

(i) ALL INTEGRATED MECHANICAL OPTIONS ARE PROVIDED AS 6" SECTIONS



#### ASYMMETRIC LENS ORIENTATION









#### **3Gi-58RSL, 3Gi-48RSL 5.8", and 4.8" INTEGRATED RECESSED SLOT** FLANGELESS/TRIM FLANGE

#### **INSTALLATION INSTRUCTIONS**













## **DL33RA - ADJUSTING DOWNLIGHT ANGLE**











## **DL33SA - ADJUSTING DOWNLIGHT ANGLE**



















## **LINEAR LED SERVICING**







# **LED SERVICING - DL33R**











# **LED SERVICING - DL33RA**



















# **LED SERVICING - DL33S**









# **LED SERVICING - DL33SA**

















# **LED SERVICING - DZ33R**













# **LED SERVICING - DZ33S**