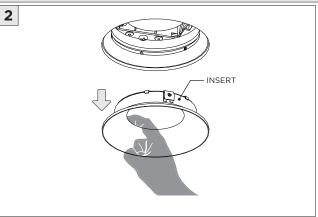

## **LINEAR LED SERVICING**

# **LED SERVICING - DL33R**

# **LED SERVICING - DL33RA**

# **LED SERVICING - DL33S**

# **LED SERVICING - DL33SA**

# **LED SERVICING - DZ33R**

# **LED SERVICING - DZ33S**