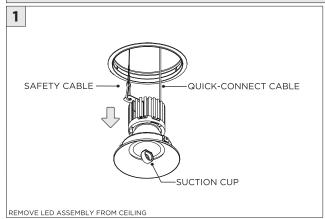

NGTH + 0.02" |
| 3Gi-58RSL    | 5.95" | LENGTH + 0.05" |





1/4-20 THREADED ROD
(BY OTHERS)

SUSPENSION CABLE
(BY OTHERS)

6.17"

CEILING
(BY OTHERS)

TRIM FLANGE - WT - CEILING CUT-OUT DIMENSIONS

| FIXTURE TYPE | WIDTH | LENGTH         |
|--------------|-------|----------------|
| 3Gi-48RSL    | 4.85" | LENGTH + 0.35" |
| 3Gi-58RSL    | 6.30" | LENGTH + 0.40" |

(i) ALL INTEGRATED MECHANICAL OPTIONS ARE PROVIDED AS 6" SECTIONS



#### ASYMMETRIC LENS ORIENTATION









#### **3Gi-58RSL, 3Gi-48RSL 5.8", and 4.8" INTEGRATED RECESSED SLOT** FLANGELESS/TRIM FLANGE

#### **INSTALLATION INSTRUCTIONS**













## **DL33RA - ADJUSTING DOWNLIGHT ANGLE**











## **DL33SA - ADJUSTING DOWNLIGHT ANGLE**



















## **LINEAR LED SERVICING**







# **LED SERVICING - DL33R**











# **LED SERVICING - DL33RA**



















# **LED SERVICING - DL33S**









# **LED SERVICING - DL33SA**

















# **LED SERVICING - DZ33R**













# **LED SERVICING - DZ33S**