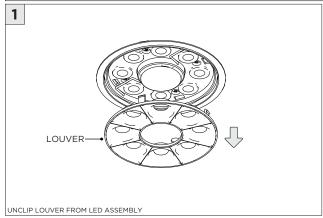

- CEILING CUT-OUT DIMENSIONS

| FIXTURE TYPE | WIDTH | LENGTH         |
|--------------|-------|----------------|
| 3Gi-48RSL    | 4.85" | LENGTH + 0.35" |
| 3Gi-58RSL    | 6.30" | LENGTH + 0.40" |

(i) ALL INTEGRATED MECHANICAL OPTIONS ARE PROVIDED AS 6" SECTIONS



#### ASYMMETRIC LENS ORIENTATION









#### **3Gi-58RSL, 3Gi-48RSL 5.8", and 4.8" INTEGRATED RECESSED SLOT** FLANGELESS/TRIM FLANGE

#### **INSTALLATION INSTRUCTIONS**













## **DL33RA - ADJUSTING DOWNLIGHT ANGLE**











## **DL33SA - ADJUSTING DOWNLIGHT ANGLE**



















## **LINEAR LED SERVICING**







# **LED SERVICING - DL33R**











# **LED SERVICING - DL33RA**



















# **LED SERVICING - DL33S**









# **LED SERVICING - DL33SA**

















# **LED SERVICING - DZ33R**













# **LED SERVICING - DZ33S**