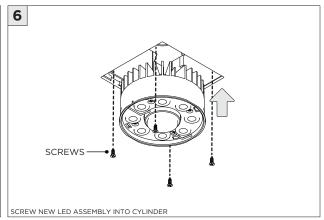

| INSTRUCTION KEY | INFORMATION                                                                |
|-----------------|----------------------------------------------------------------------------|
| ↑ ADDITIONAL    | INSTALLATION SHOULD ONLY BE PERFORMED BY A CERTIFIED ELECTRICIAN           |
| 7:1             | REFER TO LOCAL/NATIONAL CODES FOR PROPER INSTALLATION                      |
| (i) ATTENTION   | FAILURE TO FOLLOW INSTALLATION INSTRUCTION MAY VOID THE WARRANTY           |
| POWER ON        | DO NOT TOUCH LEDS. LEDS MUST BE PROTECTED FROM MECHANICAL STRESS OR DEBRIS |
| POWER OFF       | TURN OFF POWER DURING INSTALLATION OR SERVICING                            |