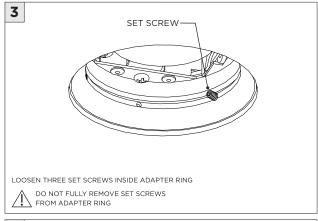

TH + 0.05" |





1/4-20 THREADED ROD
(BY OTHERS)

SUSPENSION CABLE
(BY OTHERS)

6.17"

CEILING
(BY OTHERS)

TRIM FLANGE - WT - CEILING CUT-OUT DIMENSIONS

| FIXTURE TYPE | WIDTH | LENGTH         |
|--------------|-------|----------------|
| 3Gi-48RSL    | 4.85" | LENGTH + 0.35" |
| 3Gi-58RSL    | 6.30" | LENGTH + 0.40" |

(i) ALL INTEGRATED MECHANICAL OPTIONS ARE PROVIDED AS 6" SECTIONS



#### ASYMMETRIC LENS ORIENTATION









#### **3Gi-58RSL, 3Gi-48RSL 5.8", and 4.8" INTEGRATED RECESSED SLOT** FLANGELESS/TRIM FLANGE

#### **INSTALLATION INSTRUCTIONS**













## **DL33RA - ADJUSTING DOWNLIGHT ANGLE**











## **DL33SA - ADJUSTING DOWNLIGHT ANGLE**



















## **LINEAR LED SERVICING**







# **LED SERVICING - DL33R**











# **LED SERVICING - DL33RA**



















# **LED SERVICING - DL33S**









# **LED SERVICING - DL33SA**

















# **LED SERVICING - DZ33R**













# **LED SERVICING - DZ33S**