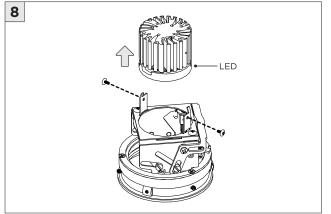

# **LED SERVICING - DL33R**

# **LED SERVICING - DL33RA**

# **LED SERVICING - DL33S**

# **LED SERVICING - DL33SA**

# **LED SERVICING - DZ33R**

# **LED SERVICING - DZ33S**