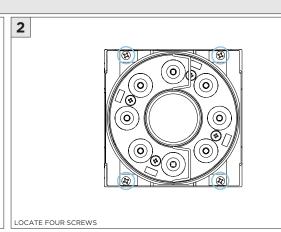

S

| FIXTURE TYPE | WIDTH | LENGTH         |
|--------------|-------|----------------|
| 3Gi-48RSL    | 4.95" | LENGTH + 0.35" |
| 3Gi-58RSL    | 5.95" | LENGTH + 0.40" |



#### ASYMMETRIC LENS ORIENTATION









# **3Gi-58RSL, 3Gi-48RSL 5.8", and 4.8" INTEGRATED RECESSED SLOT**TRIMLESS

#### **INSTALLATION INSTRUCTIONS**

































# **LED SERVICING - GIMBAL**











#### **DL33RA - ADJUSTING DOWNLIGHT ANGLE**











#### **DL33SA - ADJUSTING DOWNLIGHT ANGLE**



















#### **LINEAR LED SERVICING**







# **LED SERVICING - DL33R**











# **LED SERVICING - DL33RA**



















# **LED SERVICING - DL33S**









# **LED SERVICING - DL33SA**

















# **LED SERVICING - DZ33R**













#### **LED SERVICING - DZ33S**