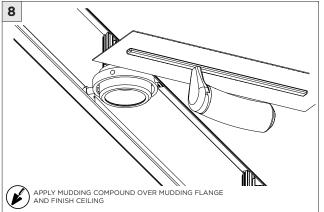

S OR DEBRIS |  |
| POWER OFF       | TURN OFF POWER DURING INSTALLATION OR SERVICING                            |  |
|                 |                                                                            |  |

www.3GLIGHTING.com | P: 905-850-2305 TF: 888-448-0440

# **3Gi-58RSL, 3Gi-48RSL 5.8", and 4.8" INTEGRATED RECESSED SLOT**TRIMLESS

#### **INSTALLATION INSTRUCTIONS**

#### **OVERVIEW**





TRIMLESS - XTR - CEILING CUT-OUT DIMENSIONS

| FIXTURE TYPE | WIDTH | LENGTH         |
|--------------|-------|----------------|
| 3Gi-48RSL    | 4.95" | LENGTH + 0.35" |
| 3Gi-58RSL    | 5.95" | LENGTH + 0.40" |



#### ASYMMETRIC LENS ORIENTATION









# **3Gi-58RSL, 3Gi-48RSL 5.8", and 4.8" INTEGRATED RECESSED SLOT**TRIMLESS

#### **INSTALLATION INSTRUCTIONS**

































# **LED SERVICING - GIMBAL**











#### **DL33RA - ADJUSTING DOWNLIGHT ANGLE**











#### **DL33SA - ADJUSTING DOWNLIGHT ANGLE**



















#### **LINEAR LED SERVICING**







# **LED SERVICING - DL33R**











# **LED SERVICING - DL33RA**



















# **LED SERVICING - DL33S**









# **LED SERVICING - DL33SA**

















# **LED SERVICING - DZ33R**













#### **LED SERVICING - DZ33S**