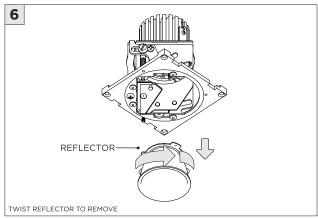

INSTRUCTIONS**

#### **OVERVIEW**





TRIMLESS - XTR - CEILING CUT-OUT DIMENSIONS

| FIXTURE TYPE | WIDTH | LENGTH         |
|--------------|-------|----------------|
| 3Gi-48RSL    | 4.95" | LENGTH + 0.35" |
| 3Gi-58RSL    | 5.95" | LENGTH + 0.40" |



#### ASYMMETRIC LENS ORIENTATION









# **3Gi-58RSL, 3Gi-48RSL 5.8", and 4.8" INTEGRATED RECESSED SLOT**TRIMLESS

#### **INSTALLATION INSTRUCTIONS**

































# **LED SERVICING - GIMBAL**











#### **DL33RA - ADJUSTING DOWNLIGHT ANGLE**











#### **DL33SA - ADJUSTING DOWNLIGHT ANGLE**



















#### **LINEAR LED SERVICING**







# **LED SERVICING - DL33R**











# **LED SERVICING - DL33RA**



















# **LED SERVICING - DL33S**









# **LED SERVICING - DL33SA**

















# **LED SERVICING - DZ33R**













#### **LED SERVICING - DZ33S**