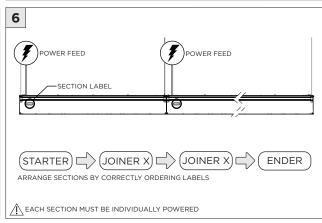

#### **OVERVIEW**

TRIMLESS - XTR - CEILING CUT-OUT DIMENSIONS

| FIXTURE TYPE | WIDTH | LENGTH         |
|--------------|-------|----------------|
| 3Gi-48RSL    | 4.95" | LENGTH + 0.35" |
| 3Gi-58RSL    | 5.95" | LENGTH + 0.40" |

#### ASYMMETRIC LENS ORIENTATION