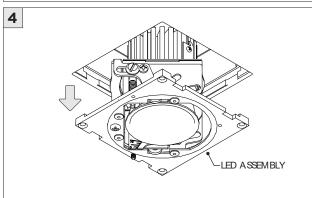

ION INSTRUCTIONS**

#### **OVERVIEW**





TRIMLESS - XTR - CEILING CUT-OUT DIMENSIONS

| FIXTURE TYPE | WIDTH | LENGTH         |
|--------------|-------|----------------|
| 3Gi-48RSL    | 4.95" | LENGTH + 0.35" |
| 3Gi-58RSL    | 5.95" | LENGTH + 0.40" |



#### ASYMMETRIC LENS ORIENTATION









# **3Gi-58RSL, 3Gi-48RSL 5.8", and 4.8" INTEGRATED RECESSED SLOT**TRIMLESS

#### **INSTALLATION INSTRUCTIONS**

































# **LED SERVICING - GIMBAL**











#### **DL33RA - ADJUSTING DOWNLIGHT ANGLE**











#### **DL33SA - ADJUSTING DOWNLIGHT ANGLE**



















#### **LINEAR LED SERVICING**







# **LED SERVICING - DL33R**











# **LED SERVICING - DL33RA**



















# **LED SERVICING - DL33S**









# **LED SERVICING - DL33SA**

















# **LED SERVICING - DZ33R**













#### **LED SERVICING - DZ33S**