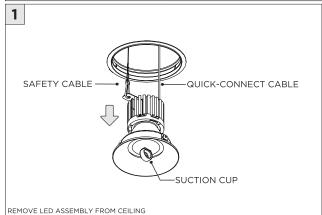

om | P: 905-850-2305 TF: 888-448-0440

# **3Gi-58RSL, 3Gi-48RSL 5.8", and 4.8" INTEGRATED RECESSED SLOT**TRIMLESS

#### **INSTALLATION INSTRUCTIONS**

#### **OVERVIEW**





TRIMLESS - XTR - CEILING CUT-OUT DIMENSIONS

| FIXTURE TYPE | WIDTH | LENGTH         |
|--------------|-------|----------------|
| 3Gi-48RSL    | 4.95" | LENGTH + 0.35" |
| 3Gi-58RSL    | 5.95" | LENGTH + 0.40" |



#### ASYMMETRIC LENS ORIENTATION









# **3Gi-58RSL, 3Gi-48RSL 5.8", and 4.8" INTEGRATED RECESSED SLOT**TRIMLESS

#### **INSTALLATION INSTRUCTIONS**

































# **LED SERVICING - GIMBAL**











#### **DL33RA - ADJUSTING DOWNLIGHT ANGLE**











#### **DL33SA - ADJUSTING DOWNLIGHT ANGLE**



















#### **LINEAR LED SERVICING**







# **LED SERVICING - DL33R**











# **LED SERVICING - DL33RA**



















# **LED SERVICING - DL33S**









# **LED SERVICING - DL33SA**

















# **LED SERVICING - DZ33R**













#### **LED SERVICING - DZ33S**