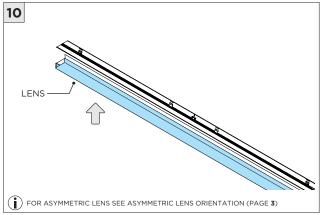

|  |

www.3GLIGHTING.com | P: 905-850-2305 TF: 888-448-0440

# **3Gi-58RSL, 3Gi-48RSL 5.8", and 4.8" INTEGRATED RECESSED SLOT**TRIMLESS

#### **INSTALLATION INSTRUCTIONS**

#### **OVERVIEW**





TRIMLESS - XTR - CEILING CUT-OUT DIMENSIONS

| FIXTURE TYPE | WIDTH | LENGTH         |
|--------------|-------|----------------|
| 3Gi-48RSL    | 4.95" | LENGTH + 0.35" |
| 3Gi-58RSL    | 5.95" | LENGTH + 0.40" |



#### ASYMMETRIC LENS ORIENTATION









# **3Gi-58RSL, 3Gi-48RSL 5.8", and 4.8" INTEGRATED RECESSED SLOT**TRIMLESS

#### **INSTALLATION INSTRUCTIONS**

































# **LED SERVICING - GIMBAL**











#### **DL33RA - ADJUSTING DOWNLIGHT ANGLE**











#### **DL33SA - ADJUSTING DOWNLIGHT ANGLE**



















#### **LINEAR LED SERVICING**







# **LED SERVICING - DL33R**











# **LED SERVICING - DL33RA**



















# **LED SERVICING - DL33S**









# **LED SERVICING - DL33SA**

















# **LED SERVICING - DZ33R**













#### **LED SERVICING - DZ33S**