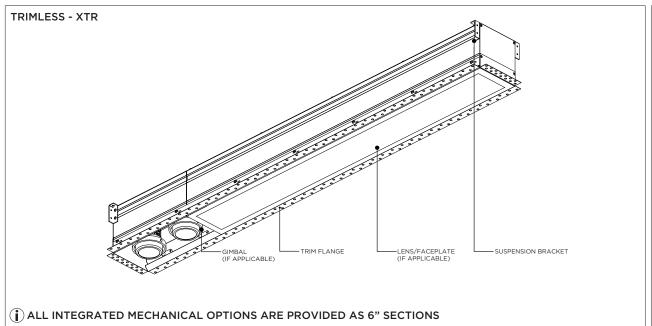

#### **OVERVIEW**

TRIMLESS - XTR - CEILING CUT-OUT DIMENSIONS

| FIXTURE TYPE | WIDTH | LENGTH         |
|--------------|-------|----------------|
| 3Gi-48RSL    | 4.95" | LENGTH + 0.35" |
| 3Gi-58RSL    | 5.95" | LENGTH + 0.40" |