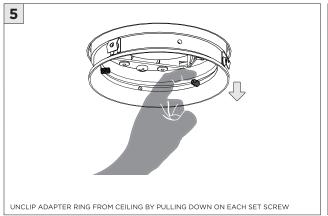

8RSL, 3Gi-48RSL 5.8", and 4.8" INTEGRATED RECESSED SLOT**TRIMLESS

#### **INSTALLATION INSTRUCTIONS**

#### **OVERVIEW**





TRIMLESS - XTR - CEILING CUT-OUT DIMENSIONS

| FIXTURE TYPE | WIDTH | LENGTH         |
|--------------|-------|----------------|
| 3Gi-48RSL    | 4.95" | LENGTH + 0.35" |
| 3Gi-58RSL    | 5.95" | LENGTH + 0.40" |



#### ASYMMETRIC LENS ORIENTATION









# **3Gi-58RSL, 3Gi-48RSL 5.8", and 4.8" INTEGRATED RECESSED SLOT**TRIMLESS

#### **INSTALLATION INSTRUCTIONS**

































# **LED SERVICING - GIMBAL**











#### **DL33RA - ADJUSTING DOWNLIGHT ANGLE**











#### **DL33SA - ADJUSTING DOWNLIGHT ANGLE**



















#### **LINEAR LED SERVICING**







# **LED SERVICING - DL33R**











# **LED SERVICING - DL33RA**



















# **LED SERVICING - DL33S**









# **LED SERVICING - DL33SA**

















# **LED SERVICING - DZ33R**













#### **LED SERVICING - DZ33S**