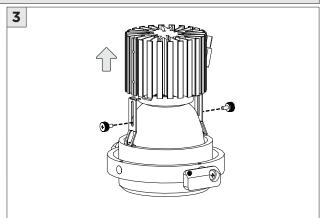

F POWER DURING INSTALLATION OR SERVICING                            |  |
|                 |                                                                            |  |

www.3GLIGHTING.com | P: 905-850-2305 TF: 888-448-0440

# **3Gi-58RSL, 3Gi-48RSL 5.8", and 4.8" INTEGRATED RECESSED SLOT**TRIMLESS

#### **INSTALLATION INSTRUCTIONS**

#### **OVERVIEW**





TRIMLESS - XTR - CEILING CUT-OUT DIMENSIONS

| FIXTURE TYPE | WIDTH | LENGTH         |
|--------------|-------|----------------|
| 3Gi-48RSL    | 4.95" | LENGTH + 0.35" |
| 3Gi-58RSL    | 5.95" | LENGTH + 0.40" |



#### ASYMMETRIC LENS ORIENTATION









# **3Gi-58RSL, 3Gi-48RSL 5.8", and 4.8" INTEGRATED RECESSED SLOT**TRIMLESS

#### **INSTALLATION INSTRUCTIONS**

































# **LED SERVICING - GIMBAL**











#### **DL33RA - ADJUSTING DOWNLIGHT ANGLE**











#### **DL33SA - ADJUSTING DOWNLIGHT ANGLE**



















#### **LINEAR LED SERVICING**







# **LED SERVICING - DL33R**











# **LED SERVICING - DL33RA**



















# **LED SERVICING - DL33S**









# **LED SERVICING - DL33SA**

















# **LED SERVICING - DZ33R**













#### **LED SERVICING - DZ33S**