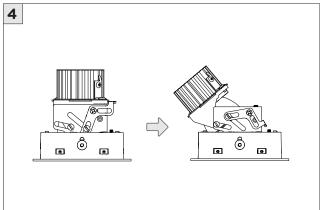

|  |

www.3GLIGHTING.com | P: 905-850-2305 TF: 888-448-0440

# **3Gi-58RSL, 3Gi-48RSL 5.8", and 4.8" INTEGRATED RECESSED SLOT**TRIMLESS

#### **INSTALLATION INSTRUCTIONS**

#### **OVERVIEW**





TRIMLESS - XTR - CEILING CUT-OUT DIMENSIONS

| FIXTURE TYPE | WIDTH | LENGTH         |
|--------------|-------|----------------|
| 3Gi-48RSL    | 4.95" | LENGTH + 0.35" |
| 3Gi-58RSL    | 5.95" | LENGTH + 0.40" |



#### ASYMMETRIC LENS ORIENTATION









# **3Gi-58RSL, 3Gi-48RSL 5.8", and 4.8" INTEGRATED RECESSED SLOT**TRIMLESS

#### **INSTALLATION INSTRUCTIONS**

































# **LED SERVICING - GIMBAL**











#### **DL33RA - ADJUSTING DOWNLIGHT ANGLE**











#### **DL33SA - ADJUSTING DOWNLIGHT ANGLE**



















#### **LINEAR LED SERVICING**







# **LED SERVICING - DL33R**











# **LED SERVICING - DL33RA**



















# **LED SERVICING - DL33S**









# **LED SERVICING - DL33SA**

















# **LED SERVICING - DZ33R**













#### **LED SERVICING - DZ33S**