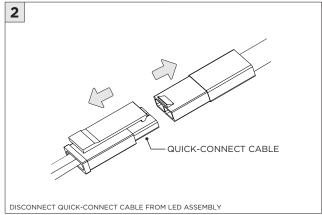

OFF POWER DURING INSTALLATION OR SERVICING                            |  |
|                 |                                                                            |  |

www.3GLIGHTING.com | P: 905-850-2305 TF: 888-448-0440

# **3Gi-58RSL, 3Gi-48RSL 5.8", and 4.8" INTEGRATED RECESSED SLOT**TRIMLESS

#### **INSTALLATION INSTRUCTIONS**

#### **OVERVIEW**





TRIMLESS - XTR - CEILING CUT-OUT DIMENSIONS

| FIXTURE TYPE | WIDTH | LENGTH         |
|--------------|-------|----------------|
| 3Gi-48RSL    | 4.95" | LENGTH + 0.35" |
| 3Gi-58RSL    | 5.95" | LENGTH + 0.40" |



#### ASYMMETRIC LENS ORIENTATION









# **3Gi-58RSL, 3Gi-48RSL 5.8", and 4.8" INTEGRATED RECESSED SLOT**TRIMLESS

#### **INSTALLATION INSTRUCTIONS**

































# **LED SERVICING - GIMBAL**











#### **DL33RA - ADJUSTING DOWNLIGHT ANGLE**











#### **DL33SA - ADJUSTING DOWNLIGHT ANGLE**



















#### **LINEAR LED SERVICING**







# **LED SERVICING - DL33R**











# **LED SERVICING - DL33RA**



















# **LED SERVICING - DL33S**









# **LED SERVICING - DL33SA**

















# **LED SERVICING - DZ33R**













#### **LED SERVICING - DZ33S**