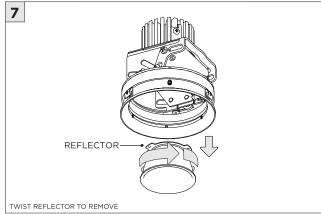

, 3Gi-48RSL 5.8", and 4.8" INTEGRATED RECESSED SLOT**TRIMLESS

#### **INSTALLATION INSTRUCTIONS**

#### **OVERVIEW**





TRIMLESS - XTR - CEILING CUT-OUT DIMENSIONS

| FIXTURE TYPE | WIDTH | LENGTH         |
|--------------|-------|----------------|
| 3Gi-48RSL    | 4.95" | LENGTH + 0.35" |
| 3Gi-58RSL    | 5.95" | LENGTH + 0.40" |



#### ASYMMETRIC LENS ORIENTATION









# **3Gi-58RSL, 3Gi-48RSL 5.8", and 4.8" INTEGRATED RECESSED SLOT**TRIMLESS

#### **INSTALLATION INSTRUCTIONS**

































# **LED SERVICING - GIMBAL**











#### **DL33RA - ADJUSTING DOWNLIGHT ANGLE**











#### **DL33SA - ADJUSTING DOWNLIGHT ANGLE**



















#### **LINEAR LED SERVICING**







# **LED SERVICING - DL33R**











# **LED SERVICING - DL33RA**



















# **LED SERVICING - DL33S**









# **LED SERVICING - DL33SA**

















# **LED SERVICING - DZ33R**













#### **LED SERVICING - DZ33S**