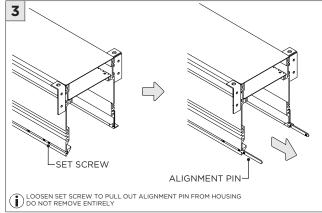

ICAL STRESS OR DEBRIS |  |
| POWER OFF       | TURN OFF POWER DURING INSTALLATION OR SERVICING                            |  |
|                 |                                                                            |  |

www.3GLIGHTING.com | P: 905-850-2305 TF: 888-448-0440

# **3Gi-58RSL, 3Gi-48RSL 5.8", and 4.8" INTEGRATED RECESSED SLOT**TRIMLESS

#### **INSTALLATION INSTRUCTIONS**

#### **OVERVIEW**





TRIMLESS - XTR - CEILING CUT-OUT DIMENSIONS

| FIXTURE TYPE | WIDTH | LENGTH         |
|--------------|-------|----------------|
| 3Gi-48RSL    | 4.95" | LENGTH + 0.35" |
| 3Gi-58RSL    | 5.95" | LENGTH + 0.40" |



#### ASYMMETRIC LENS ORIENTATION









# **3Gi-58RSL, 3Gi-48RSL 5.8", and 4.8" INTEGRATED RECESSED SLOT**TRIMLESS

#### **INSTALLATION INSTRUCTIONS**

































# **LED SERVICING - GIMBAL**











#### **DL33RA - ADJUSTING DOWNLIGHT ANGLE**











#### **DL33SA - ADJUSTING DOWNLIGHT ANGLE**



















#### **LINEAR LED SERVICING**







# **LED SERVICING - DL33R**











# **LED SERVICING - DL33RA**



















# **LED SERVICING - DL33S**









# **LED SERVICING - DL33SA**

















# **LED SERVICING - DZ33R**













#### **LED SERVICING - DZ33S**