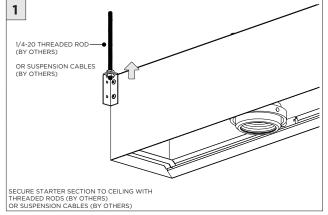

CHANICAL STRESS OR DEBRIS |  |
| POWER OFF       | TURN OFF POWER DURING INSTALLATION OR SERVICING                            |  |
|                 |                                                                            |  |

www.3GLIGHTING.com | P: 905-850-2305 TF: 888-448-0440

# **3Gi-58RSL, 3Gi-48RSL 5.8", and 4.8" INTEGRATED RECESSED SLOT**TRIMLESS

#### **INSTALLATION INSTRUCTIONS**

#### **OVERVIEW**





TRIMLESS - XTR - CEILING CUT-OUT DIMENSIONS

| FIXTURE TYPE | WIDTH | LENGTH         |
|--------------|-------|----------------|
| 3Gi-48RSL    | 4.95" | LENGTH + 0.35" |
| 3Gi-58RSL    | 5.95" | LENGTH + 0.40" |



#### ASYMMETRIC LENS ORIENTATION









# **3Gi-58RSL, 3Gi-48RSL 5.8", and 4.8" INTEGRATED RECESSED SLOT**TRIMLESS

#### **INSTALLATION INSTRUCTIONS**

































# **LED SERVICING - GIMBAL**











#### **DL33RA - ADJUSTING DOWNLIGHT ANGLE**











#### **DL33SA - ADJUSTING DOWNLIGHT ANGLE**



















#### **LINEAR LED SERVICING**







# **LED SERVICING - DL33R**











# **LED SERVICING - DL33RA**



















# **LED SERVICING - DL33S**









# **LED SERVICING - DL33SA**

















# **LED SERVICING - DZ33R**













#### **LED SERVICING - DZ33S**