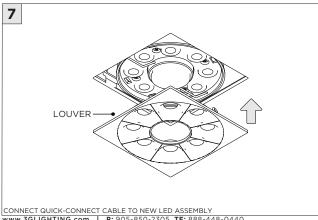

RE TYPE | WIDTH | LENGTH         |
|--------------|-------|----------------|
| 3Gi-48RSL    | 4.95" | LENGTH + 0.35" |
| 3Gi-58RSL    | 5.95" | LENGTH + 0.40" |



#### ASYMMETRIC LENS ORIENTATION









# **3Gi-58RSL, 3Gi-48RSL 5.8", and 4.8" INTEGRATED RECESSED SLOT**TRIMLESS

#### **INSTALLATION INSTRUCTIONS**

































# **LED SERVICING - GIMBAL**











#### **DL33RA - ADJUSTING DOWNLIGHT ANGLE**











#### **DL33SA - ADJUSTING DOWNLIGHT ANGLE**



















#### **LINEAR LED SERVICING**







# **LED SERVICING - DL33R**











# **LED SERVICING - DL33RA**



















# **LED SERVICING - DL33S**









# **LED SERVICING - DL33SA**

















# **LED SERVICING - DZ33R**













#### **LED SERVICING - DZ33S**