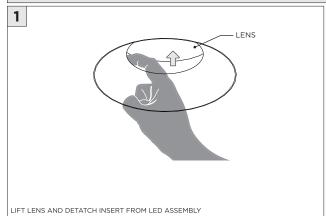

**3Gi-58RSL, 3Gi-48RSL 5.8", and 4.8" INTEGRATED RECESSED SLOT**TRIMLESS

#### **INSTALLATION INSTRUCTIONS**

#### **OVERVIEW**





TRIMLESS - XTR - CEILING CUT-OUT DIMENSIONS

| FIXTURE TYPE | WIDTH | LENGTH         |
|--------------|-------|----------------|
| 3Gi-48RSL    | 4.95" | LENGTH + 0.35" |
| 3Gi-58RSL    | 5.95" | LENGTH + 0.40" |



#### ASYMMETRIC LENS ORIENTATION









# **3Gi-58RSL, 3Gi-48RSL 5.8", and 4.8" INTEGRATED RECESSED SLOT**TRIMLESS

#### **INSTALLATION INSTRUCTIONS**

































# **LED SERVICING - GIMBAL**











#### **DL33RA - ADJUSTING DOWNLIGHT ANGLE**











#### **DL33SA - ADJUSTING DOWNLIGHT ANGLE**



















#### **LINEAR LED SERVICING**







# **LED SERVICING - DL33R**











# **LED SERVICING - DL33RA**



















# **LED SERVICING - DL33S**









# **LED SERVICING - DL33SA**

















# **LED SERVICING - DZ33R**













#### **LED SERVICING - DZ33S**