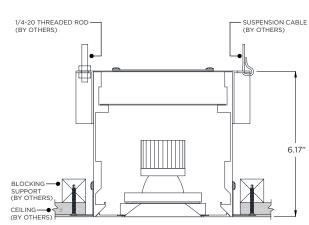

#### **OVERVIEW**

TRIMLESS - XTR - CEILING CUT-OUT DIMENSIONS

| FIXTURE TYPE | WIDTH | LENGTH         |
|--------------|-------|----------------|
| 3Gi-48RSL    | 4.95" | LENGTH + 0.35" |
| 3Gi-58RSL    | 5.95" | LENGTH + 0.40" |