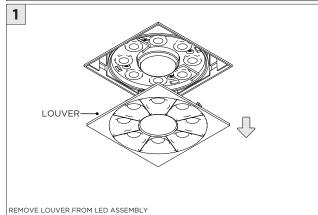

ONS

| FIXTURE TYPE | WIDTH | LENGTH         |
|--------------|-------|----------------|
| 3Gi-48RSL    | 4.95" | LENGTH + 0.35" |
| 3Gi-58RSL    | 5.95" | LENGTH + 0.40" |



#### ASYMMETRIC LENS ORIENTATION









# **3Gi-58RSL, 3Gi-48RSL 5.8", and 4.8" INTEGRATED RECESSED SLOT**TRIMLESS

#### **INSTALLATION INSTRUCTIONS**

































# **LED SERVICING - GIMBAL**











#### **DL33RA - ADJUSTING DOWNLIGHT ANGLE**











#### **DL33SA - ADJUSTING DOWNLIGHT ANGLE**



















#### **LINEAR LED SERVICING**







# **LED SERVICING - DL33R**











# **LED SERVICING - DL33RA**



















# **LED SERVICING - DL33S**









# **LED SERVICING - DL33SA**

















# **LED SERVICING - DZ33R**













#### **LED SERVICING - DZ33S**