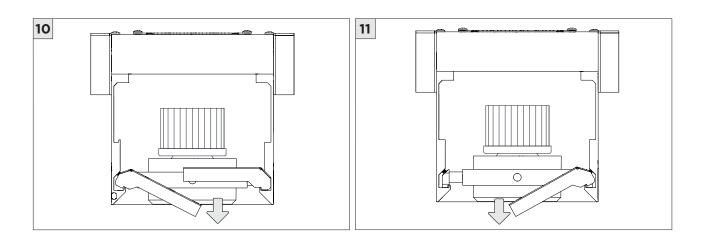

EBRIS |  |
| POWER OFF       | TURN OFF POWER DURING INSTALLATION OR SERVICING                            |  |
|                 |                                                                            |  |

www.3GLIGHTING.com | P: 905-850-2305 TF: 888-448-0440

# **3Gi-58RSL, 3Gi-48RSL 5.8", and 4.8" INTEGRATED RECESSED SLOT**TRIMLESS

#### **INSTALLATION INSTRUCTIONS**

#### **OVERVIEW**





TRIMLESS - XTR - CEILING CUT-OUT DIMENSIONS

| FIXTURE TYPE | WIDTH | LENGTH         |
|--------------|-------|----------------|
| 3Gi-48RSL    | 4.95" | LENGTH + 0.35" |
| 3Gi-58RSL    | 5.95" | LENGTH + 0.40" |



#### ASYMMETRIC LENS ORIENTATION









# **3Gi-58RSL, 3Gi-48RSL 5.8", and 4.8" INTEGRATED RECESSED SLOT**TRIMLESS

#### **INSTALLATION INSTRUCTIONS**

































# **LED SERVICING - GIMBAL**











#### **DL33RA - ADJUSTING DOWNLIGHT ANGLE**











#### **DL33SA - ADJUSTING DOWNLIGHT ANGLE**



















#### **LINEAR LED SERVICING**







# **LED SERVICING - DL33R**











# **LED SERVICING - DL33RA**



















# **LED SERVICING - DL33S**









# **LED SERVICING - DL33SA**

















# **LED SERVICING - DZ33R**













#### **LED SERVICING - DZ33S**