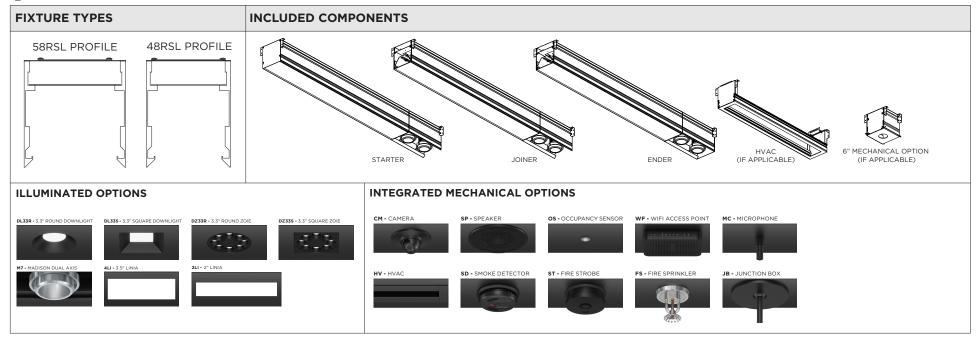

#### **INSTALLATION INSTRUCTIONS**

#### **OVERVIEW**

TRIMLESS - XTR - CEILING CUT-OUT DIMENSIONS

| FIXTURE TYPE | WIDTH | LENGTH         |
|--------------|-------|----------------|
| 3Gi-48RSL    | 4.95" | LENGTH + 0.35" |
| 3Gi-58RSL    | 5.95" | LENGTH + 0.40" |