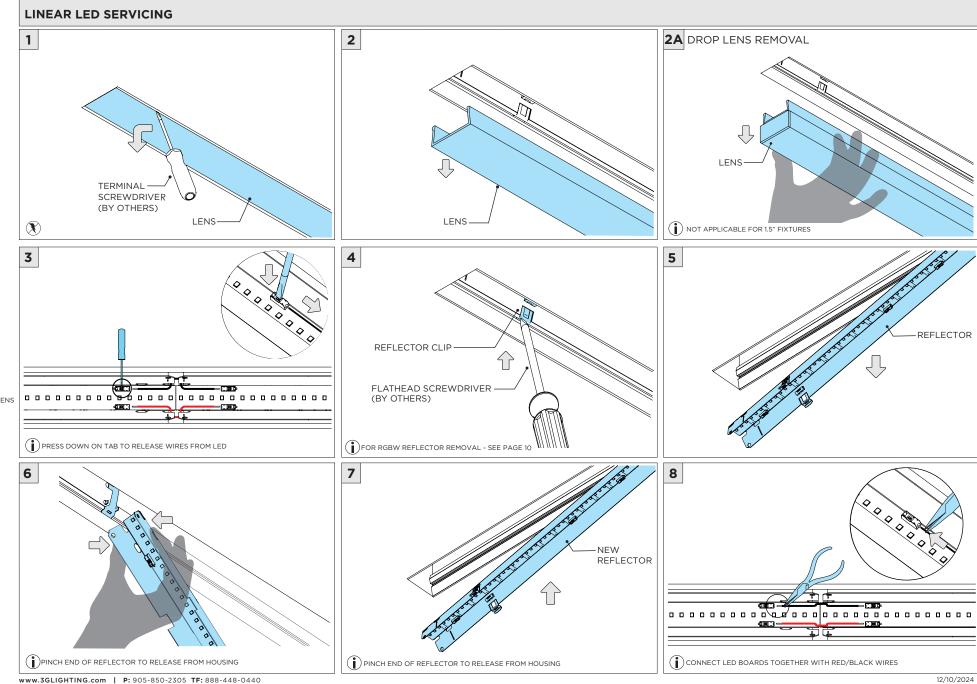

|  |

www.3GLIGHTING.com | P: 905-850-2305 TF: 888-448-0440

# **3Gi-58RSL, 3Gi-48RSL 5.8", and 4.8" INTEGRATED RECESSED SLOT**TRIMLESS

#### **INSTALLATION INSTRUCTIONS**

#### **OVERVIEW**





TRIMLESS - XTR - CEILING CUT-OUT DIMENSIONS

| FIXTURE TYPE | WIDTH | LENGTH         |
|--------------|-------|----------------|
| 3Gi-48RSL    | 4.95" | LENGTH + 0.35" |
| 3Gi-58RSL    | 5.95" | LENGTH + 0.40" |



#### ASYMMETRIC LENS ORIENTATION









# **3Gi-58RSL, 3Gi-48RSL 5.8", and 4.8" INTEGRATED RECESSED SLOT**TRIMLESS

#### **INSTALLATION INSTRUCTIONS**

































# **LED SERVICING - GIMBAL**











#### **DL33RA - ADJUSTING DOWNLIGHT ANGLE**











#### **DL33SA - ADJUSTING DOWNLIGHT ANGLE**



















#### **LINEAR LED SERVICING**







# **LED SERVICING - DL33R**











# **LED SERVICING - DL33RA**



















# **LED SERVICING - DL33S**









# **LED SERVICING - DL33SA**

















# **LED SERVICING - DZ33R**













#### **LED SERVICING - DZ33S**