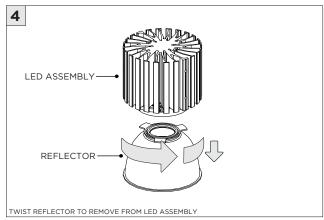

POWER DURING INSTALLATION OR SERVICING                            |  |
|                 |                                                                            |  |

www.3GLIGHTING.com | P: 905-850-2305 TF: 888-448-0440

# **3Gi-58RSL, 3Gi-48RSL 5.8", and 4.8" INTEGRATED RECESSED SLOT**TRIMLESS

#### **INSTALLATION INSTRUCTIONS**

#### **OVERVIEW**





TRIMLESS - XTR - CEILING CUT-OUT DIMENSIONS

| FIXTURE TYPE | WIDTH | LENGTH         |
|--------------|-------|----------------|
| 3Gi-48RSL    | 4.95" | LENGTH + 0.35" |
| 3Gi-58RSL    | 5.95" | LENGTH + 0.40" |



#### ASYMMETRIC LENS ORIENTATION









# **3Gi-58RSL, 3Gi-48RSL 5.8", and 4.8" INTEGRATED RECESSED SLOT**TRIMLESS

#### **INSTALLATION INSTRUCTIONS**

































# **LED SERVICING - GIMBAL**











#### **DL33RA - ADJUSTING DOWNLIGHT ANGLE**











#### **DL33SA - ADJUSTING DOWNLIGHT ANGLE**



















#### **LINEAR LED SERVICING**







# **LED SERVICING - DL33R**











# **LED SERVICING - DL33RA**



















# **LED SERVICING - DL33S**









# **LED SERVICING - DL33SA**

















# **LED SERVICING - DZ33R**













#### **LED SERVICING - DZ33S**