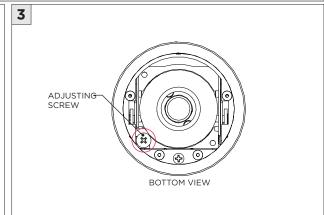

|  |
|                 |                                                                            |  |

www.3GLIGHTING.com | P: 905-850-2305 TF: 888-448-0440

# **3Gi-58RSL, 3Gi-48RSL 5.8", and 4.8" INTEGRATED RECESSED SLOT**TRIMLESS

#### **INSTALLATION INSTRUCTIONS**

#### **OVERVIEW**





TRIMLESS - XTR - CEILING CUT-OUT DIMENSIONS

| FIXTURE TYPE | WIDTH | LENGTH         |
|--------------|-------|----------------|
| 3Gi-48RSL    | 4.95" | LENGTH + 0.35" |
| 3Gi-58RSL    | 5.95" | LENGTH + 0.40" |



#### ASYMMETRIC LENS ORIENTATION









# **3Gi-58RSL, 3Gi-48RSL 5.8", and 4.8" INTEGRATED RECESSED SLOT**TRIMLESS

#### **INSTALLATION INSTRUCTIONS**

































# **LED SERVICING - GIMBAL**











#### **DL33RA - ADJUSTING DOWNLIGHT ANGLE**











#### **DL33SA - ADJUSTING DOWNLIGHT ANGLE**



















#### **LINEAR LED SERVICING**







# **LED SERVICING - DL33R**











# **LED SERVICING - DL33RA**



















# **LED SERVICING - DL33S**









# **LED SERVICING - DL33SA**

















# **LED SERVICING - DZ33R**













#### **LED SERVICING - DZ33S**