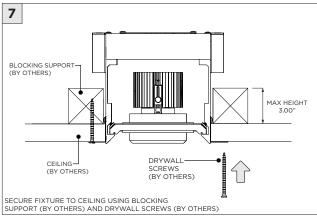

ESS OR DEBRIS |  |
| POWER OFF       | TURN OFF POWER DURING INSTALLATION OR SERVICING                            |  |
|                 |                                                                            |  |

www.3GLIGHTING.com | P: 905-850-2305 TF: 888-448-0440

# **3Gi-58RSL, 3Gi-48RSL 5.8", and 4.8" INTEGRATED RECESSED SLOT**TRIMLESS

#### **INSTALLATION INSTRUCTIONS**

#### **OVERVIEW**





TRIMLESS - XTR - CEILING CUT-OUT DIMENSIONS

| FIXTURE TYPE | WIDTH | LENGTH         |
|--------------|-------|----------------|
| 3Gi-48RSL    | 4.95" | LENGTH + 0.35" |
| 3Gi-58RSL    | 5.95" | LENGTH + 0.40" |



#### ASYMMETRIC LENS ORIENTATION









# **3Gi-58RSL, 3Gi-48RSL 5.8", and 4.8" INTEGRATED RECESSED SLOT**TRIMLESS

#### **INSTALLATION INSTRUCTIONS**

































# **LED SERVICING - GIMBAL**











#### **DL33RA - ADJUSTING DOWNLIGHT ANGLE**











#### **DL33SA - ADJUSTING DOWNLIGHT ANGLE**



















#### **LINEAR LED SERVICING**







# **LED SERVICING - DL33R**











# **LED SERVICING - DL33RA**



















# **LED SERVICING - DL33S**









# **LED SERVICING - DL33SA**

















# **LED SERVICING - DZ33R**













#### **LED SERVICING - DZ33S**