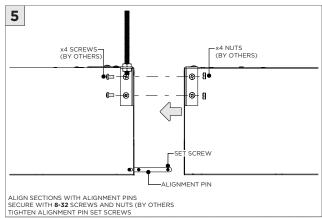

STRESS OR DEBRIS |  |
| POWER OFF       | TURN OFF POWER DURING INSTALLATION OR SERVICING                            |  |
|                 |                                                                            |  |

www.3GLIGHTING.com | P: 905-850-2305 TF: 888-448-0440

# **3Gi-58RSL, 3Gi-48RSL 5.8", and 4.8" INTEGRATED RECESSED SLOT**TRIMLESS

#### **INSTALLATION INSTRUCTIONS**

#### **OVERVIEW**





TRIMLESS - XTR - CEILING CUT-OUT DIMENSIONS

| FIXTURE TYPE | WIDTH | LENGTH         |
|--------------|-------|----------------|
| 3Gi-48RSL    | 4.95" | LENGTH + 0.35" |
| 3Gi-58RSL    | 5.95" | LENGTH + 0.40" |



#### ASYMMETRIC LENS ORIENTATION









# **3Gi-58RSL, 3Gi-48RSL 5.8", and 4.8" INTEGRATED RECESSED SLOT**TRIMLESS

#### **INSTALLATION INSTRUCTIONS**

































# **LED SERVICING - GIMBAL**











#### **DL33RA - ADJUSTING DOWNLIGHT ANGLE**











#### **DL33SA - ADJUSTING DOWNLIGHT ANGLE**



















#### **LINEAR LED SERVICING**







# **LED SERVICING - DL33R**











# **LED SERVICING - DL33RA**



















# **LED SERVICING - DL33S**









# **LED SERVICING - DL33SA**

















# **LED SERVICING - DZ33R**













#### **LED SERVICING - DZ33S**