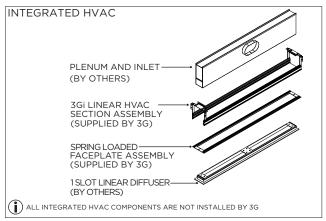

#### **OVERVIEW**

TRIMLESS - XTR - CEILING CUT-OUT DIMENSIONS

| FIXTURE TYPE | WIDTH | LENGTH         |
|--------------|-------|----------------|
| 3Gi-48RSL    | 4.95" | LENGTH + 0.35" |
| 3Gi-58RSL    | 5.95" | LENGTH + 0.40" |