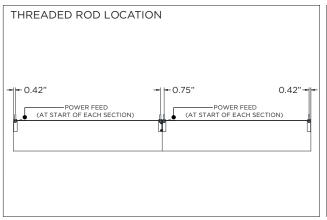

#### **OVERVIEW**

TRIMLESS - XTR - CEILING CUT-OUT DIMENSIONS

| FIXTURE TYPE | WIDTH | LENGTH         |
|--------------|-------|----------------|
| 3Gi-48RSL    | 4.95" | LENGTH + 0.35" |
| 3Gi-58RSL    | 5.95" | LENGTH + 0.40" |