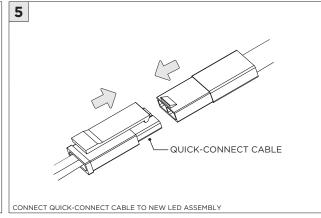

IXTURE TYPE | WIDTH | LENGTH         |
|--------------|-------|----------------|
| 3Gi-48RSL    | 4.95" | LENGTH + 0.35" |
| 3Gi-58RSL    | 5.95" | LENGTH + 0.40" |



#### ASYMMETRIC LENS ORIENTATION









# **3Gi-58RSL, 3Gi-48RSL 5.8", and 4.8" INTEGRATED RECESSED SLOT**TRIMLESS

#### **INSTALLATION INSTRUCTIONS**

































# **LED SERVICING - GIMBAL**











#### **DL33RA - ADJUSTING DOWNLIGHT ANGLE**











#### **DL33SA - ADJUSTING DOWNLIGHT ANGLE**



















#### **LINEAR LED SERVICING**







# **LED SERVICING - DL33R**











# **LED SERVICING - DL33RA**



















# **LED SERVICING - DL33S**









# **LED SERVICING - DL33SA**

















# **LED SERVICING - DZ33R**













#### **LED SERVICING - DZ33S**