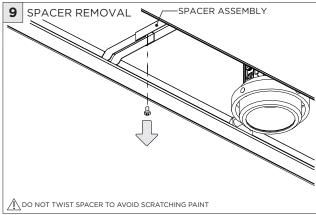

OR DEBRIS |  |
| POWER OFF       | TURN OFF POWER DURING INSTALLATION OR SERVICING                            |  |
|                 |                                                                            |  |

www.3GLIGHTING.com | P: 905-850-2305 TF: 888-448-0440

# **3Gi-58RSL, 3Gi-48RSL 5.8", and 4.8" INTEGRATED RECESSED SLOT**TRIMLESS

#### **INSTALLATION INSTRUCTIONS**

#### **OVERVIEW**





TRIMLESS - XTR - CEILING CUT-OUT DIMENSIONS

| FIXTURE TYPE | WIDTH | LENGTH         |
|--------------|-------|----------------|
| 3Gi-48RSL    | 4.95" | LENGTH + 0.35" |
| 3Gi-58RSL    | 5.95" | LENGTH + 0.40" |



#### ASYMMETRIC LENS ORIENTATION









# **3Gi-58RSL, 3Gi-48RSL 5.8", and 4.8" INTEGRATED RECESSED SLOT**TRIMLESS

#### **INSTALLATION INSTRUCTIONS**

































# **LED SERVICING - GIMBAL**











#### **DL33RA - ADJUSTING DOWNLIGHT ANGLE**











#### **DL33SA - ADJUSTING DOWNLIGHT ANGLE**



















#### **LINEAR LED SERVICING**







# **LED SERVICING - DL33R**











# **LED SERVICING - DL33RA**



















# **LED SERVICING - DL33S**









# **LED SERVICING - DL33SA**

















# **LED SERVICING - DZ33R**













#### **LED SERVICING - DZ33S**