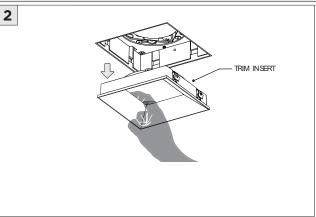

LLATION INSTRUCTIONS**

#### **OVERVIEW**





TRIMLESS - XTR - CEILING CUT-OUT DIMENSIONS

| FIXTURE TYPE | WIDTH | LENGTH         |
|--------------|-------|----------------|
| 3Gi-48RSL    | 4.95" | LENGTH + 0.35" |
| 3Gi-58RSL    | 5.95" | LENGTH + 0.40" |



#### ASYMMETRIC LENS ORIENTATION









# **3Gi-58RSL, 3Gi-48RSL 5.8", and 4.8" INTEGRATED RECESSED SLOT**TRIMLESS

#### **INSTALLATION INSTRUCTIONS**

































# **LED SERVICING - GIMBAL**











#### **DL33RA - ADJUSTING DOWNLIGHT ANGLE**











#### **DL33SA - ADJUSTING DOWNLIGHT ANGLE**



















#### **LINEAR LED SERVICING**







# **LED SERVICING - DL33R**











# **LED SERVICING - DL33RA**



















# **LED SERVICING - DL33S**









# **LED SERVICING - DL33SA**

















# **LED SERVICING - DZ33R**













#### **LED SERVICING - DZ33S**