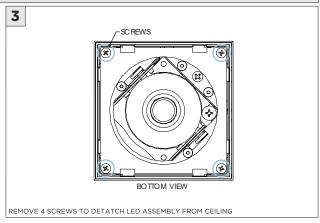

ATION INSTRUCTIONS**

#### **OVERVIEW**





TRIMLESS - XTR - CEILING CUT-OUT DIMENSIONS

| FIXTURE TYPE | WIDTH | LENGTH         |
|--------------|-------|----------------|
| 3Gi-48RSL    | 4.95" | LENGTH + 0.35" |
| 3Gi-58RSL    | 5.95" | LENGTH + 0.40" |



#### ASYMMETRIC LENS ORIENTATION









# **3Gi-58RSL, 3Gi-48RSL 5.8", and 4.8" INTEGRATED RECESSED SLOT**TRIMLESS

#### **INSTALLATION INSTRUCTIONS**

































# **LED SERVICING - GIMBAL**











#### **DL33RA - ADJUSTING DOWNLIGHT ANGLE**











#### **DL33SA - ADJUSTING DOWNLIGHT ANGLE**



















#### **LINEAR LED SERVICING**







# **LED SERVICING - DL33R**











# **LED SERVICING - DL33RA**



















# **LED SERVICING - DL33S**









# **LED SERVICING - DL33SA**

















# **LED SERVICING - DZ33R**













#### **LED SERVICING - DZ33S**