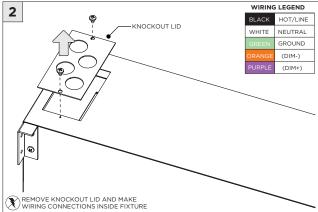

ANICAL STRESS OR DEBRIS |  |
| POWER OFF       | TURN OFF POWER DURING INSTALLATION OR SERVICING                            |  |
|                 |                                                                            |  |

www.3GLIGHTING.com | P: 905-850-2305 TF: 888-448-0440

# **3Gi-58RSL, 3Gi-48RSL 5.8", and 4.8" INTEGRATED RECESSED SLOT**TRIMLESS

#### **INSTALLATION INSTRUCTIONS**

#### **OVERVIEW**





TRIMLESS - XTR - CEILING CUT-OUT DIMENSIONS

| FIXTURE TYPE | WIDTH | LENGTH         |
|--------------|-------|----------------|
| 3Gi-48RSL    | 4.95" | LENGTH + 0.35" |
| 3Gi-58RSL    | 5.95" | LENGTH + 0.40" |



#### ASYMMETRIC LENS ORIENTATION









# **3Gi-58RSL, 3Gi-48RSL 5.8", and 4.8" INTEGRATED RECESSED SLOT**TRIMLESS

#### **INSTALLATION INSTRUCTIONS**

































# **LED SERVICING - GIMBAL**











#### **DL33RA - ADJUSTING DOWNLIGHT ANGLE**











#### **DL33SA - ADJUSTING DOWNLIGHT ANGLE**



















#### **LINEAR LED SERVICING**







# **LED SERVICING - DL33R**











# **LED SERVICING - DL33RA**



















# **LED SERVICING - DL33S**









# **LED SERVICING - DL33SA**

















# **LED SERVICING - DZ33R**













#### **LED SERVICING - DZ33S**