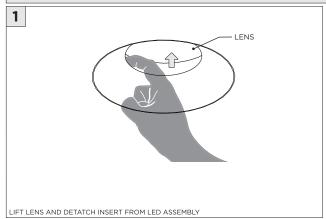

|  |
|                 |                                                                            |  |

www.3GLIGHTING.com | P: 905-850-2305 TF: 888-448-0440

# **3Gi-58RSL, 3Gi-48RSL 5.8", and 4.8" INTEGRATED RECESSED SLOT**TRIMLESS

#### **INSTALLATION INSTRUCTIONS**

#### **OVERVIEW**





TRIMLESS - XTR - CEILING CUT-OUT DIMENSIONS

| FIXTURE TYPE | WIDTH | LENGTH         |
|--------------|-------|----------------|
| 3Gi-48RSL    | 4.95" | LENGTH + 0.35" |
| 3Gi-58RSL    | 5.95" | LENGTH + 0.40" |



#### ASYMMETRIC LENS ORIENTATION









# **3Gi-58RSL, 3Gi-48RSL 5.8", and 4.8" INTEGRATED RECESSED SLOT**TRIMLESS

#### **INSTALLATION INSTRUCTIONS**

































# **LED SERVICING - GIMBAL**











#### **DL33RA - ADJUSTING DOWNLIGHT ANGLE**











#### **DL33SA - ADJUSTING DOWNLIGHT ANGLE**



















#### **LINEAR LED SERVICING**







# **LED SERVICING - DL33R**











# **LED SERVICING - DL33RA**



















# **LED SERVICING - DL33S**









# **LED SERVICING - DL33SA**

















# **LED SERVICING - DZ33R**













#### **LED SERVICING - DZ33S**