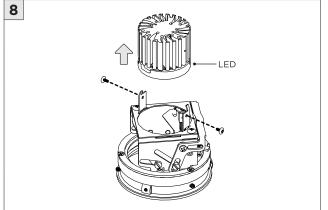

3Gi-48RSL 5.8", and 4.8" INTEGRATED RECESSED SLOT**TRIMLESS

#### **INSTALLATION INSTRUCTIONS**

#### **OVERVIEW**





TRIMLESS - XTR - CEILING CUT-OUT DIMENSIONS

| FIXTURE TYPE | WIDTH | LENGTH         |
|--------------|-------|----------------|
| 3Gi-48RSL    | 4.95" | LENGTH + 0.35" |
| 3Gi-58RSL    | 5.95" | LENGTH + 0.40" |



#### ASYMMETRIC LENS ORIENTATION









# **3Gi-58RSL, 3Gi-48RSL 5.8", and 4.8" INTEGRATED RECESSED SLOT**TRIMLESS

#### **INSTALLATION INSTRUCTIONS**

































# **LED SERVICING - GIMBAL**











#### **DL33RA - ADJUSTING DOWNLIGHT ANGLE**











#### **DL33SA - ADJUSTING DOWNLIGHT ANGLE**



















#### **LINEAR LED SERVICING**







# **LED SERVICING - DL33R**











# **LED SERVICING - DL33RA**



















# **LED SERVICING - DL33S**









# **LED SERVICING - DL33SA**

















# **LED SERVICING - DZ33R**













#### **LED SERVICING - DZ33S**