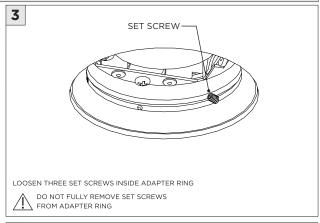

Gi-58RSL, 3Gi-48RSL 5.8", and 4.8" INTEGRATED RECESSED SLOT**TRIMLESS

#### **INSTALLATION INSTRUCTIONS**

#### **OVERVIEW**





TRIMLESS - XTR - CEILING CUT-OUT DIMENSIONS

| FIXTURE TYPE | WIDTH | LENGTH         |
|--------------|-------|----------------|
| 3Gi-48RSL    | 4.95" | LENGTH + 0.35" |
| 3Gi-58RSL    | 5.95" | LENGTH + 0.40" |



#### ASYMMETRIC LENS ORIENTATION









# **3Gi-58RSL, 3Gi-48RSL 5.8", and 4.8" INTEGRATED RECESSED SLOT**TRIMLESS

#### **INSTALLATION INSTRUCTIONS**

































# **LED SERVICING - GIMBAL**











#### **DL33RA - ADJUSTING DOWNLIGHT ANGLE**











#### **DL33SA - ADJUSTING DOWNLIGHT ANGLE**



















#### **LINEAR LED SERVICING**







# **LED SERVICING - DL33R**











# **LED SERVICING - DL33RA**



















# **LED SERVICING - DL33S**









# **LED SERVICING - DL33SA**

















# **LED SERVICING - DZ33R**













#### **LED SERVICING - DZ33S**