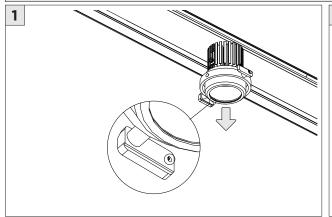

N OFF POWER DURING INSTALLATION OR SERVICING                            |  |
|                 |                                                                            |  |

www.3GLIGHTING.com | P: 905-850-2305 TF: 888-448-0440

# **3Gi-58RSL, 3Gi-48RSL 5.8", and 4.8" INTEGRATED RECESSED SLOT**TRIMLESS

#### **INSTALLATION INSTRUCTIONS**

#### **OVERVIEW**





TRIMLESS - XTR - CEILING CUT-OUT DIMENSIONS

| FIXTURE TYPE | WIDTH | LENGTH         |
|--------------|-------|----------------|
| 3Gi-48RSL    | 4.95" | LENGTH + 0.35" |
| 3Gi-58RSL    | 5.95" | LENGTH + 0.40" |



#### ASYMMETRIC LENS ORIENTATION









# **3Gi-58RSL, 3Gi-48RSL 5.8", and 4.8" INTEGRATED RECESSED SLOT**TRIMLESS

#### **INSTALLATION INSTRUCTIONS**

































# **LED SERVICING - GIMBAL**











#### **DL33RA - ADJUSTING DOWNLIGHT ANGLE**











#### **DL33SA - ADJUSTING DOWNLIGHT ANGLE**



















#### **LINEAR LED SERVICING**







# **LED SERVICING - DL33R**











# **LED SERVICING - DL33RA**



















# **LED SERVICING - DL33S**









# **LED SERVICING - DL33SA**

















# **LED SERVICING - DZ33R**













#### **LED SERVICING - DZ33S**