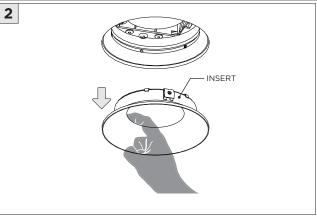

|  |
|                 |                                                                            |  |

www.3GLIGHTING.com | P: 905-850-2305 TF: 888-448-0440

# **3Gi-58RSL, 3Gi-48RSL 5.8", and 4.8" INTEGRATED RECESSED SLOT**TRIMLESS

#### **INSTALLATION INSTRUCTIONS**

#### **OVERVIEW**





TRIMLESS - XTR - CEILING CUT-OUT DIMENSIONS

| FIXTURE TYPE | WIDTH | LENGTH         |
|--------------|-------|----------------|
| 3Gi-48RSL    | 4.95" | LENGTH + 0.35" |
| 3Gi-58RSL    | 5.95" | LENGTH + 0.40" |



#### ASYMMETRIC LENS ORIENTATION









# **3Gi-58RSL, 3Gi-48RSL 5.8", and 4.8" INTEGRATED RECESSED SLOT**TRIMLESS

#### **INSTALLATION INSTRUCTIONS**

































# **LED SERVICING - GIMBAL**











#### **DL33RA - ADJUSTING DOWNLIGHT ANGLE**











#### **DL33SA - ADJUSTING DOWNLIGHT ANGLE**



















#### **LINEAR LED SERVICING**







# **LED SERVICING - DL33R**











# **LED SERVICING - DL33RA**



















# **LED SERVICING - DL33S**









# **LED SERVICING - DL33SA**

















# **LED SERVICING - DZ33R**













#### **LED SERVICING - DZ33S**