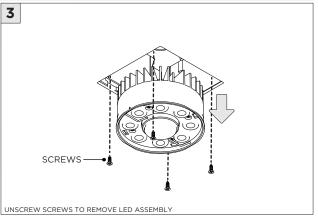

| FIXTURE TYPE | WIDTH | LENGTH         |
|--------------|-------|----------------|
| 3Gi-48RSL    | 4.95" | LENGTH + 0.35" |
| 3Gi-58RSL    | 5.95" | LENGTH + 0.40" |



#### ASYMMETRIC LENS ORIENTATION









# **3Gi-58RSL, 3Gi-48RSL 5.8", and 4.8" INTEGRATED RECESSED SLOT**TRIMLESS

#### **INSTALLATION INSTRUCTIONS**

































# **LED SERVICING - GIMBAL**











#### **DL33RA - ADJUSTING DOWNLIGHT ANGLE**











#### **DL33SA - ADJUSTING DOWNLIGHT ANGLE**



















#### **LINEAR LED SERVICING**







# **LED SERVICING - DL33R**











# **LED SERVICING - DL33RA**



















# **LED SERVICING - DL33S**









# **LED SERVICING - DL33SA**

















# **LED SERVICING - DZ33R**













#### **LED SERVICING - DZ33S**