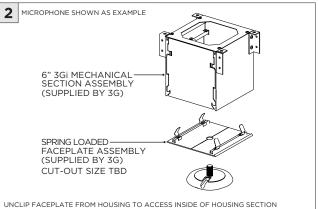

ROM MECHANICAL STRESS OR DEBRIS |  |
| POWER OFF       | TURN OFF POWER DURING INSTALLATION OR SERVICING                            |  |
|                 |                                                                            |  |

www.3GLIGHTING.com | P: 905-850-2305 TF: 888-448-0440

# **3Gi-58RSL, 3Gi-48RSL 5.8", and 4.8" INTEGRATED RECESSED SLOT**TRIMLESS

#### **INSTALLATION INSTRUCTIONS**

#### **OVERVIEW**





TRIMLESS - XTR - CEILING CUT-OUT DIMENSIONS

| FIXTURE TYPE | WIDTH | LENGTH         |
|--------------|-------|----------------|
| 3Gi-48RSL    | 4.95" | LENGTH + 0.35" |
| 3Gi-58RSL    | 5.95" | LENGTH + 0.40" |



#### ASYMMETRIC LENS ORIENTATION









# **3Gi-58RSL, 3Gi-48RSL 5.8", and 4.8" INTEGRATED RECESSED SLOT**TRIMLESS

#### **INSTALLATION INSTRUCTIONS**

































# **LED SERVICING - GIMBAL**











#### **DL33RA - ADJUSTING DOWNLIGHT ANGLE**











#### **DL33SA - ADJUSTING DOWNLIGHT ANGLE**



















#### **LINEAR LED SERVICING**







# **LED SERVICING - DL33R**











# **LED SERVICING - DL33RA**



















# **LED SERVICING - DL33S**









# **LED SERVICING - DL33SA**

















# **LED SERVICING - DZ33R**













#### **LED SERVICING - DZ33S**