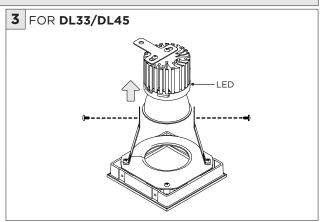

ECESSED SLOT**TRIMLESS

#### **INSTALLATION INSTRUCTIONS**

#### **OVERVIEW**





TRIMLESS - XTR - CEILING CUT-OUT DIMENSIONS

| FIXTURE TYPE | WIDTH | LENGTH         |
|--------------|-------|----------------|
| 3Gi-48RSL    | 4.95" | LENGTH + 0.35" |
| 3Gi-58RSL    | 5.95" | LENGTH + 0.40" |



#### ASYMMETRIC LENS ORIENTATION









# **3Gi-58RSL, 3Gi-48RSL 5.8", and 4.8" INTEGRATED RECESSED SLOT**TRIMLESS

#### **INSTALLATION INSTRUCTIONS**

































# **LED SERVICING - GIMBAL**











#### **DL33RA - ADJUSTING DOWNLIGHT ANGLE**











#### **DL33SA - ADJUSTING DOWNLIGHT ANGLE**



















#### **LINEAR LED SERVICING**







# **LED SERVICING - DL33R**











# **LED SERVICING - DL33RA**



















# **LED SERVICING - DL33S**









# **LED SERVICING - DL33SA**

















# **LED SERVICING - DZ33R**













#### **LED SERVICING - DZ33S**