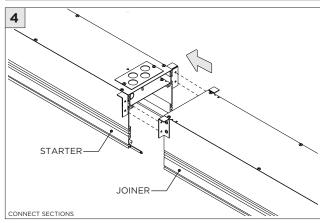

AL STRESS OR DEBRIS |  |
| POWER OFF       | TURN OFF POWER DURING INSTALLATION OR SERVICING                            |  |
|                 |                                                                            |  |

www.3GLIGHTING.com | P: 905-850-2305 TF: 888-448-0440

# **3Gi-58RSL, 3Gi-48RSL 5.8", and 4.8" INTEGRATED RECESSED SLOT**TRIMLESS

#### **INSTALLATION INSTRUCTIONS**

#### **OVERVIEW**





TRIMLESS - XTR - CEILING CUT-OUT DIMENSIONS

| FIXTURE TYPE | WIDTH | LENGTH         |
|--------------|-------|----------------|
| 3Gi-48RSL    | 4.95" | LENGTH + 0.35" |
| 3Gi-58RSL    | 5.95" | LENGTH + 0.40" |



#### ASYMMETRIC LENS ORIENTATION









# **3Gi-58RSL, 3Gi-48RSL 5.8", and 4.8" INTEGRATED RECESSED SLOT**TRIMLESS

#### **INSTALLATION INSTRUCTIONS**

































# **LED SERVICING - GIMBAL**











#### **DL33RA - ADJUSTING DOWNLIGHT ANGLE**











#### **DL33SA - ADJUSTING DOWNLIGHT ANGLE**



















#### **LINEAR LED SERVICING**







# **LED SERVICING - DL33R**











# **LED SERVICING - DL33RA**



















# **LED SERVICING - DL33S**









# **LED SERVICING - DL33SA**

















# **LED SERVICING - DZ33R**













#### **LED SERVICING - DZ33S**