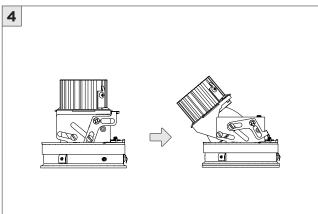

|  |
|                 |                                                                            |  |

www.3GLIGHTING.com | P: 905-850-2305 TF: 888-448-0440

# **3Gi-58RSL, 3Gi-48RSL 5.8", and 4.8" INTEGRATED RECESSED SLOT**TRIMLESS

#### **INSTALLATION INSTRUCTIONS**

#### **OVERVIEW**





TRIMLESS - XTR - CEILING CUT-OUT DIMENSIONS

| FIXTURE TYPE | WIDTH | LENGTH         |
|--------------|-------|----------------|
| 3Gi-48RSL    | 4.95" | LENGTH + 0.35" |
| 3Gi-58RSL    | 5.95" | LENGTH + 0.40" |



#### ASYMMETRIC LENS ORIENTATION









# **3Gi-58RSL, 3Gi-48RSL 5.8", and 4.8" INTEGRATED RECESSED SLOT**TRIMLESS

#### **INSTALLATION INSTRUCTIONS**

































# **LED SERVICING - GIMBAL**











#### **DL33RA - ADJUSTING DOWNLIGHT ANGLE**











#### **DL33SA - ADJUSTING DOWNLIGHT ANGLE**



















#### **LINEAR LED SERVICING**







# **LED SERVICING - DL33R**











# **LED SERVICING - DL33RA**



















# **LED SERVICING - DL33S**









# **LED SERVICING - DL33SA**

















# **LED SERVICING - DZ33R**













#### **LED SERVICING - DZ33S**