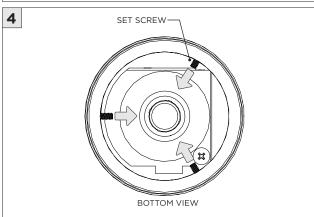

-58RSL, 3Gi-48RSL 5.8", and 4.8" INTEGRATED RECESSED SLOT**TRIMLESS

#### **INSTALLATION INSTRUCTIONS**

#### **OVERVIEW**





TRIMLESS - XTR - CEILING CUT-OUT DIMENSIONS

| FIXTURE TYPE | WIDTH | LENGTH         |
|--------------|-------|----------------|
| 3Gi-48RSL    | 4.95" | LENGTH + 0.35" |
| 3Gi-58RSL    | 5.95" | LENGTH + 0.40" |



#### ASYMMETRIC LENS ORIENTATION









# **3Gi-58RSL, 3Gi-48RSL 5.8", and 4.8" INTEGRATED RECESSED SLOT**TRIMLESS

#### **INSTALLATION INSTRUCTIONS**

































# **LED SERVICING - GIMBAL**











#### **DL33RA - ADJUSTING DOWNLIGHT ANGLE**











#### **DL33SA - ADJUSTING DOWNLIGHT ANGLE**



















#### **LINEAR LED SERVICING**







# **LED SERVICING - DL33R**











# **LED SERVICING - DL33RA**



















# **LED SERVICING - DL33S**









# **LED SERVICING - DL33SA**

















# **LED SERVICING - DZ33R**













#### **LED SERVICING - DZ33S**