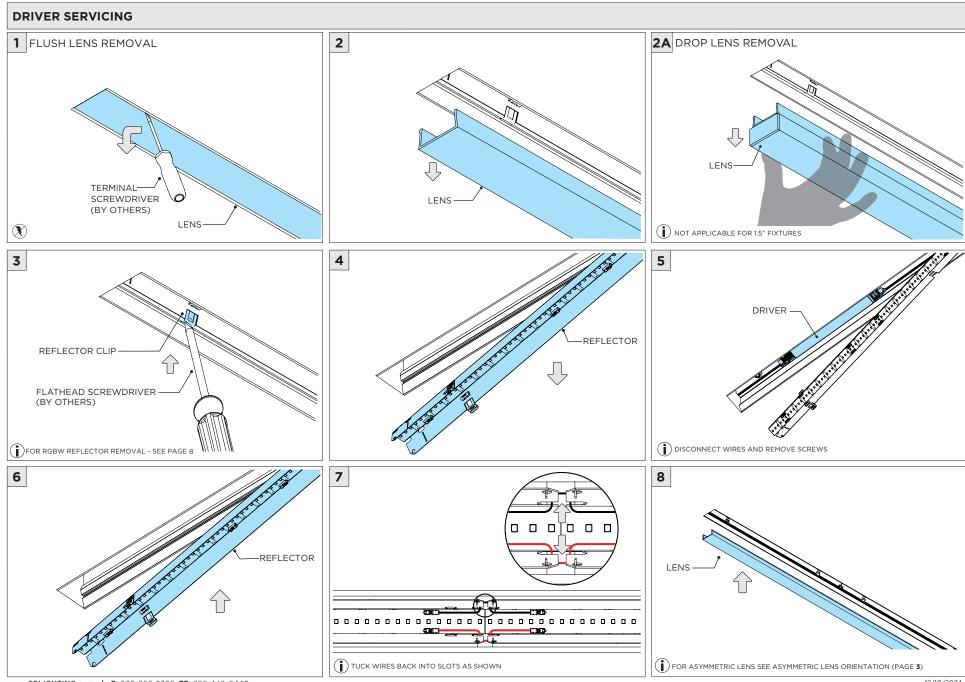

|  |

www.3GLIGHTING.com | P: 905-850-2305 TF: 888-448-0440

# **3Gi-58RSL, 3Gi-48RSL 5.8", and 4.8" INTEGRATED RECESSED SLOT**TRIMLESS

#### **INSTALLATION INSTRUCTIONS**

#### **OVERVIEW**





TRIMLESS - XTR - CEILING CUT-OUT DIMENSIONS

| FIXTURE TYPE | WIDTH | LENGTH         |
|--------------|-------|----------------|
| 3Gi-48RSL    | 4.95" | LENGTH + 0.35" |
| 3Gi-58RSL    | 5.95" | LENGTH + 0.40" |



#### ASYMMETRIC LENS ORIENTATION









# **3Gi-58RSL, 3Gi-48RSL 5.8", and 4.8" INTEGRATED RECESSED SLOT**TRIMLESS

#### **INSTALLATION INSTRUCTIONS**

































# **LED SERVICING - GIMBAL**











#### **DL33RA - ADJUSTING DOWNLIGHT ANGLE**











#### **DL33SA - ADJUSTING DOWNLIGHT ANGLE**



















#### **LINEAR LED SERVICING**







# **LED SERVICING - DL33R**











# **LED SERVICING - DL33RA**



















# **LED SERVICING - DL33S**









# **LED SERVICING - DL33SA**

















# **LED SERVICING - DZ33R**













#### **LED SERVICING - DZ33S**