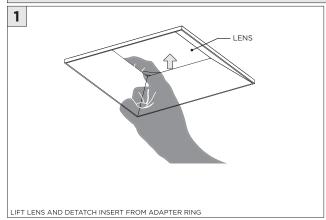

|  |

www.3GLIGHTING.com | P: 905-850-2305 TF: 888-448-0440

# **3Gi-58RSL, 3Gi-48RSL 5.8", and 4.8" INTEGRATED RECESSED SLOT**TRIMLESS

#### **INSTALLATION INSTRUCTIONS**

#### **OVERVIEW**





TRIMLESS - XTR - CEILING CUT-OUT DIMENSIONS

| FIXTURE TYPE | WIDTH | LENGTH         |
|--------------|-------|----------------|
| 3Gi-48RSL    | 4.95" | LENGTH + 0.35" |
| 3Gi-58RSL    | 5.95" | LENGTH + 0.40" |



#### ASYMMETRIC LENS ORIENTATION









# **3Gi-58RSL, 3Gi-48RSL 5.8", and 4.8" INTEGRATED RECESSED SLOT**TRIMLESS

#### **INSTALLATION INSTRUCTIONS**

































# **LED SERVICING - GIMBAL**











#### **DL33RA - ADJUSTING DOWNLIGHT ANGLE**











#### **DL33SA - ADJUSTING DOWNLIGHT ANGLE**



















#### **LINEAR LED SERVICING**







# **LED SERVICING - DL33R**











# **LED SERVICING - DL33RA**



















# **LED SERVICING - DL33S**









# **LED SERVICING - DL33SA**

















# **LED SERVICING - DZ33R**













#### **LED SERVICING - DZ33S**