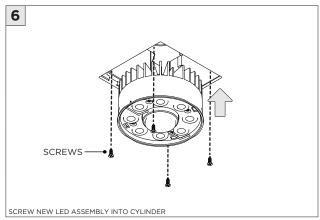

TURE TYPE | WIDTH | LENGTH         |
|--------------|-------|----------------|
| 3Gi-48RSL    | 4.95" | LENGTH + 0.35" |
| 3Gi-58RSL    | 5.95" | LENGTH + 0.40" |



#### ASYMMETRIC LENS ORIENTATION









# **3Gi-58RSL, 3Gi-48RSL 5.8", and 4.8" INTEGRATED RECESSED SLOT**TRIMLESS

#### **INSTALLATION INSTRUCTIONS**

































# **LED SERVICING - GIMBAL**











#### **DL33RA - ADJUSTING DOWNLIGHT ANGLE**











#### **DL33SA - ADJUSTING DOWNLIGHT ANGLE**



















#### **LINEAR LED SERVICING**







# **LED SERVICING - DL33R**











# **LED SERVICING - DL33RA**



















# **LED SERVICING - DL33S**









# **LED SERVICING - DL33SA**

















# **LED SERVICING - DZ33R**













#### **LED SERVICING - DZ33S**