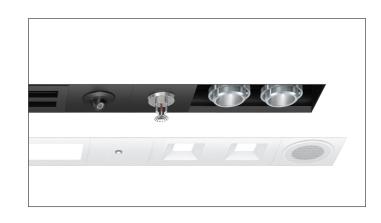

# **3Gi-58RSL, 3Gi-48RSL 5.8", and 4.8" INTEGRATED RECESSED SLOT**TRIMLESS

- **!** FOR **NEW CONSTRUCTION** INSTALLATION ONLY
- (i) THE IMAGES SHOWN ARE FOR ILLUSTRATION PURPOSES ONLY AND MAY NOT BE AN EXACT REPRESENTATION OF THE PRODUCT

# **3Gi-58RSL, 3Gi-48RSL 5.8", and 4.8" INTEGRATED RECESSED SLOT**TRIMLESS