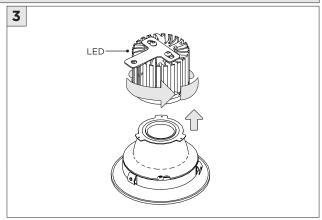

P: 905-850-2305 TF: 888-448-0440

# **3Gi-58RSL, 3Gi-48RSL 5.8", and 4.8" INTEGRATED RECESSED SLOT**TRIMLESS

#### **INSTALLATION INSTRUCTIONS**

#### **OVERVIEW**





TRIMLESS - XTR - CEILING CUT-OUT DIMENSIONS

| FIXTURE TYPE | WIDTH | LENGTH         |
|--------------|-------|----------------|
| 3Gi-48RSL    | 4.95" | LENGTH + 0.35" |
| 3Gi-58RSL    | 5.95" | LENGTH + 0.40" |



#### ASYMMETRIC LENS ORIENTATION









# **3Gi-58RSL, 3Gi-48RSL 5.8", and 4.8" INTEGRATED RECESSED SLOT**TRIMLESS

#### **INSTALLATION INSTRUCTIONS**

































# **LED SERVICING - GIMBAL**











#### **DL33RA - ADJUSTING DOWNLIGHT ANGLE**











#### **DL33SA - ADJUSTING DOWNLIGHT ANGLE**



















#### **LINEAR LED SERVICING**







# **LED SERVICING - DL33R**











# **LED SERVICING - DL33RA**



















# **LED SERVICING - DL33S**









# **LED SERVICING - DL33SA**

















# **LED SERVICING - DZ33R**













#### **LED SERVICING - DZ33S**