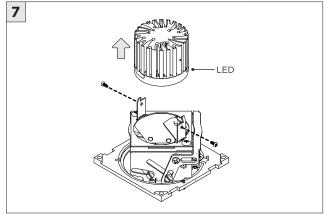

STRUCTIONS**

#### **OVERVIEW**





TRIMLESS - XTR - CEILING CUT-OUT DIMENSIONS

| FIXTURE TYPE | WIDTH | LENGTH         |
|--------------|-------|----------------|
| 3Gi-48RSL    | 4.95" | LENGTH + 0.35" |
| 3Gi-58RSL    | 5.95" | LENGTH + 0.40" |



#### ASYMMETRIC LENS ORIENTATION









# **3Gi-58RSL, 3Gi-48RSL 5.8", and 4.8" INTEGRATED RECESSED SLOT**TRIMLESS

#### **INSTALLATION INSTRUCTIONS**

































# **LED SERVICING - GIMBAL**











#### **DL33RA - ADJUSTING DOWNLIGHT ANGLE**











#### **DL33SA - ADJUSTING DOWNLIGHT ANGLE**



















#### **LINEAR LED SERVICING**







# **LED SERVICING - DL33R**











# **LED SERVICING - DL33RA**



















# **LED SERVICING - DL33S**









# **LED SERVICING - DL33SA**

















# **LED SERVICING - DZ33R**













#### **LED SERVICING - DZ33S**