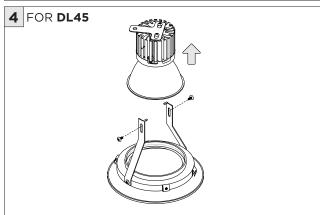

: 905-850-2305 TF: 888-448-0440

# **3Gi-58RSL, 3Gi-48RSL 5.8", and 4.8" INTEGRATED RECESSED SLOT**TRIMLESS

#### **INSTALLATION INSTRUCTIONS**

#### **OVERVIEW**





TRIMLESS - XTR - CEILING CUT-OUT DIMENSIONS

| FIXTURE TYPE | WIDTH | LENGTH         |
|--------------|-------|----------------|
| 3Gi-48RSL    | 4.95" | LENGTH + 0.35" |
| 3Gi-58RSL    | 5.95" | LENGTH + 0.40" |



#### ASYMMETRIC LENS ORIENTATION









# **3Gi-58RSL, 3Gi-48RSL 5.8", and 4.8" INTEGRATED RECESSED SLOT**TRIMLESS

#### **INSTALLATION INSTRUCTIONS**

































# **LED SERVICING - GIMBAL**











#### **DL33RA - ADJUSTING DOWNLIGHT ANGLE**











#### **DL33SA - ADJUSTING DOWNLIGHT ANGLE**



















#### **LINEAR LED SERVICING**







# **LED SERVICING - DL33R**











# **LED SERVICING - DL33RA**



















# **LED SERVICING - DL33S**









# **LED SERVICING - DL33SA**

















# **LED SERVICING - DZ33R**













#### **LED SERVICING - DZ33S**