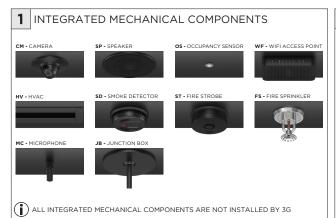

#### **OVERVIEW**

TRIMLESS - XTR - CEILING CUT-OUT DIMENSIONS

| FIXTURE TYPE | WIDTH | LENGTH         |
|--------------|-------|----------------|
| 3Gi-48RSL    | 4.95" | LENGTH + 0.35" |
| 3Gi-58RSL    | 5.95" | LENGTH + 0.40" |