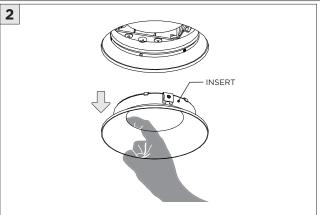

*3Gi-58RSL, 3Gi-48RSL 5.8", and 4.8" INTEGRATED RECESSED SLOT**TRIMLESS

#### **INSTALLATION INSTRUCTIONS**

#### **OVERVIEW**





TRIMLESS - XTR - CEILING CUT-OUT DIMENSIONS

| FIXTURE TYPE | WIDTH | LENGTH         |
|--------------|-------|----------------|
| 3Gi-48RSL    | 4.95" | LENGTH + 0.35" |
| 3Gi-58RSL    | 5.95" | LENGTH + 0.40" |



#### ASYMMETRIC LENS ORIENTATION









# **3Gi-58RSL, 3Gi-48RSL 5.8", and 4.8" INTEGRATED RECESSED SLOT**TRIMLESS

#### **INSTALLATION INSTRUCTIONS**

































# **LED SERVICING - GIMBAL**











#### **DL33RA - ADJUSTING DOWNLIGHT ANGLE**











#### **DL33SA - ADJUSTING DOWNLIGHT ANGLE**



















#### **LINEAR LED SERVICING**







# **LED SERVICING - DL33R**











# **LED SERVICING - DL33RA**



















# **LED SERVICING - DL33S**









# **LED SERVICING - DL33SA**

















# **LED SERVICING - DZ33R**













#### **LED SERVICING - DZ33S**