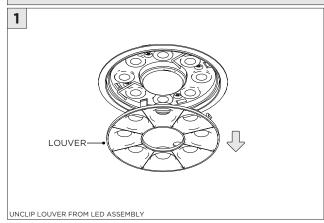

TRIMLESS - XTR - CEILING CUT-OUT DIMENSIONS

| FIXTURE TYPE | WIDTH | LENGTH         |
|--------------|-------|----------------|
| 3Gi-48RSL    | 4.95" | LENGTH + 0.35" |
| 3Gi-58RSL    | 5.95" | LENGTH + 0.40" |



#### ASYMMETRIC LENS ORIENTATION









# **3Gi-58RSL, 3Gi-48RSL 5.8", and 4.8" INTEGRATED RECESSED SLOT**TRIMLESS

#### **INSTALLATION INSTRUCTIONS**

































# **LED SERVICING - GIMBAL**











#### **DL33RA - ADJUSTING DOWNLIGHT ANGLE**











#### **DL33SA - ADJUSTING DOWNLIGHT ANGLE**



















#### **LINEAR LED SERVICING**







# **LED SERVICING - DL33R**











# **LED SERVICING - DL33RA**



















# **LED SERVICING - DL33S**









# **LED SERVICING - DL33SA**

















# **LED SERVICING - DZ33R**













#### **LED SERVICING - DZ33S**