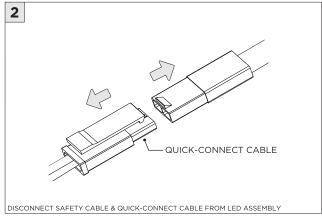

| P: 905-850-2305 TF: 888-448-0440

# **3Gi-58RSL, 3Gi-48RSL 5.8", and 4.8" INTEGRATED RECESSED SLOT**TRIMLESS

#### **INSTALLATION INSTRUCTIONS**

#### **OVERVIEW**





TRIMLESS - XTR - CEILING CUT-OUT DIMENSIONS

| FIXTURE TYPE | WIDTH | LENGTH         |
|--------------|-------|----------------|
| 3Gi-48RSL    | 4.95" | LENGTH + 0.35" |
| 3Gi-58RSL    | 5.95" | LENGTH + 0.40" |



#### ASYMMETRIC LENS ORIENTATION









# **3Gi-58RSL, 3Gi-48RSL 5.8", and 4.8" INTEGRATED RECESSED SLOT**TRIMLESS

#### **INSTALLATION INSTRUCTIONS**

































# **LED SERVICING - GIMBAL**











#### **DL33RA - ADJUSTING DOWNLIGHT ANGLE**











#### **DL33SA - ADJUSTING DOWNLIGHT ANGLE**



















#### **LINEAR LED SERVICING**







# **LED SERVICING - DL33R**











# **LED SERVICING - DL33RA**



















# **LED SERVICING - DL33S**









# **LED SERVICING - DL33SA**

















# **LED SERVICING - DZ33R**













#### **LED SERVICING - DZ33S**