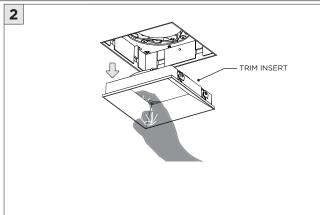

|  |

www.3GLIGHTING.com | P: 905-850-2305 TF: 888-448-0440

# **3Gi-58RSL, 3Gi-48RSL 5.8", and 4.8" INTEGRATED RECESSED SLOT**TRIMLESS

#### **INSTALLATION INSTRUCTIONS**

#### **OVERVIEW**





TRIMLESS - XTR - CEILING CUT-OUT DIMENSIONS

| FIXTURE TYPE | WIDTH | LENGTH         |
|--------------|-------|----------------|
| 3Gi-48RSL    | 4.95" | LENGTH + 0.35" |
| 3Gi-58RSL    | 5.95" | LENGTH + 0.40" |



#### ASYMMETRIC LENS ORIENTATION









# **3Gi-58RSL, 3Gi-48RSL 5.8", and 4.8" INTEGRATED RECESSED SLOT**TRIMLESS

#### **INSTALLATION INSTRUCTIONS**

































# **LED SERVICING - GIMBAL**











#### **DL33RA - ADJUSTING DOWNLIGHT ANGLE**











#### **DL33SA - ADJUSTING DOWNLIGHT ANGLE**



















#### **LINEAR LED SERVICING**







# **LED SERVICING - DL33R**











# **LED SERVICING - DL33RA**



















# **LED SERVICING - DL33S**









# **LED SERVICING - DL33SA**

















# **LED SERVICING - DZ33R**













#### **LED SERVICING - DZ33S**