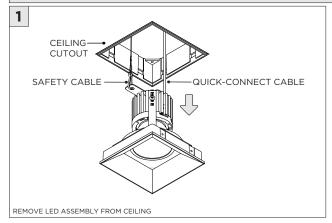

ED RECESSED SLOT**TRIMLESS

#### **INSTALLATION INSTRUCTIONS**

#### **OVERVIEW**





TRIMLESS - XTR - CEILING CUT-OUT DIMENSIONS

| FIXTURE TYPE | WIDTH | LENGTH         |
|--------------|-------|----------------|
| 3Gi-48RSL    | 4.95" | LENGTH + 0.35" |
| 3Gi-58RSL    | 5.95" | LENGTH + 0.40" |



#### ASYMMETRIC LENS ORIENTATION









# **3Gi-58RSL, 3Gi-48RSL 5.8", and 4.8" INTEGRATED RECESSED SLOT**TRIMLESS

#### **INSTALLATION INSTRUCTIONS**

































# **LED SERVICING - GIMBAL**











#### **DL33RA - ADJUSTING DOWNLIGHT ANGLE**











#### **DL33SA - ADJUSTING DOWNLIGHT ANGLE**



















#### **LINEAR LED SERVICING**







# **LED SERVICING - DL33R**











# **LED SERVICING - DL33RA**



















# **LED SERVICING - DL33S**









# **LED SERVICING - DL33SA**

















# **LED SERVICING - DZ33R**













#### **LED SERVICING - DZ33S**