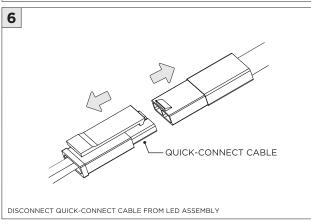

SL, 3Gi-48RSL 5.8", and 4.8" INTEGRATED RECESSED SLOT**TRIMLESS

#### **INSTALLATION INSTRUCTIONS**

#### **OVERVIEW**





TRIMLESS - XTR - CEILING CUT-OUT DIMENSIONS

| FIXTURE TYPE | WIDTH | LENGTH         |
|--------------|-------|----------------|
| 3Gi-48RSL    | 4.95" | LENGTH + 0.35" |
| 3Gi-58RSL    | 5.95" | LENGTH + 0.40" |



#### ASYMMETRIC LENS ORIENTATION









# **3Gi-58RSL, 3Gi-48RSL 5.8", and 4.8" INTEGRATED RECESSED SLOT**TRIMLESS

#### **INSTALLATION INSTRUCTIONS**

































# **LED SERVICING - GIMBAL**











#### **DL33RA - ADJUSTING DOWNLIGHT ANGLE**











#### **DL33SA - ADJUSTING DOWNLIGHT ANGLE**



















#### **LINEAR LED SERVICING**







# **LED SERVICING - DL33R**











# **LED SERVICING - DL33RA**



















# **LED SERVICING - DL33S**









# **LED SERVICING - DL33SA**

















# **LED SERVICING - DZ33R**













#### **LED SERVICING - DZ33S**