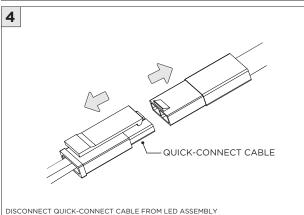

FIXTURE TYPE | WIDTH | LENGTH         |
|--------------|-------|----------------|
| 3Gi-48RSL    | 4.95" | LENGTH + 0.35" |
| 3Gi-58RSL    | 5.95" | LENGTH + 0.40" |



#### ASYMMETRIC LENS ORIENTATION









# **3Gi-58RSL, 3Gi-48RSL 5.8", and 4.8" INTEGRATED RECESSED SLOT**TRIMLESS

#### **INSTALLATION INSTRUCTIONS**

































# **LED SERVICING - GIMBAL**











#### **DL33RA - ADJUSTING DOWNLIGHT ANGLE**











#### **DL33SA - ADJUSTING DOWNLIGHT ANGLE**



















#### **LINEAR LED SERVICING**







# **LED SERVICING - DL33R**











# **LED SERVICING - DL33RA**



















# **LED SERVICING - DL33S**









# **LED SERVICING - DL33SA**

















# **LED SERVICING - DZ33R**













#### **LED SERVICING - DZ33S**