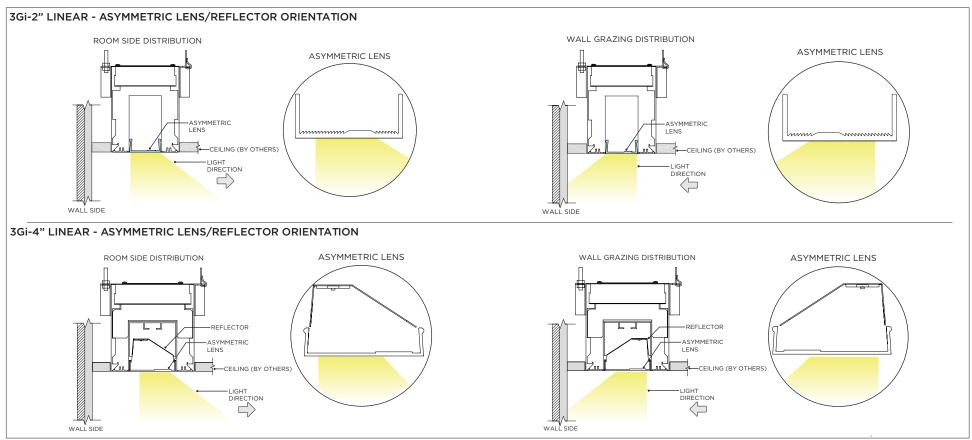

TALLATION INSTRUCTION MAY VOID THE WARRANTY           |  |
| POWER ON        | DO NOT TOUCH LEDS. LEDS MUST BE PROTECTED FROM MECHANICAL STRESS OR DEBRIS |  |
| POWER OFF       | TURN OFF POWER DURING INSTALLATION OR SERVICING                            |  |
|                 |                                                                            |  |

www.3GLIGHTING.com | P: 905-850-2305 TF: 888-448-0440

# **3Gi-58RSL, 3Gi-48RSL 5.8", and 4.8" INTEGRATED RECESSED SLOT**TRIMLESS

#### **INSTALLATION INSTRUCTIONS**

#### **OVERVIEW**





TRIMLESS - XTR - CEILING CUT-OUT DIMENSIONS

| FIXTURE TYPE | WIDTH | LENGTH         |
|--------------|-------|----------------|
| 3Gi-48RSL    | 4.95" | LENGTH + 0.35" |
| 3Gi-58RSL    | 5.95" | LENGTH + 0.40" |



#### ASYMMETRIC LENS ORIENTATION









# **3Gi-58RSL, 3Gi-48RSL 5.8", and 4.8" INTEGRATED RECESSED SLOT**TRIMLESS

#### **INSTALLATION INSTRUCTIONS**

































# **LED SERVICING - GIMBAL**











#### **DL33RA - ADJUSTING DOWNLIGHT ANGLE**











#### **DL33SA - ADJUSTING DOWNLIGHT ANGLE**



















#### **LINEAR LED SERVICING**







# **LED SERVICING - DL33R**











# **LED SERVICING - DL33RA**



















# **LED SERVICING - DL33S**









# **LED SERVICING - DL33SA**

















# **LED SERVICING - DZ33R**













#### **LED SERVICING - DZ33S**