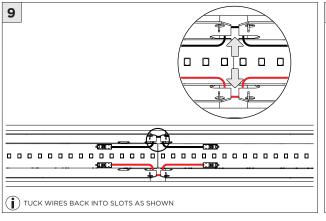

|  |

www.3GLIGHTING.com | P: 905-850-2305 TF: 888-448-0440

# **3Gi-58RSL, 3Gi-48RSL 5.8", and 4.8" INTEGRATED RECESSED SLOT**TRIMLESS

#### **INSTALLATION INSTRUCTIONS**

#### **OVERVIEW**





TRIMLESS - XTR - CEILING CUT-OUT DIMENSIONS

| FIXTURE TYPE | WIDTH | LENGTH         |
|--------------|-------|----------------|
| 3Gi-48RSL    | 4.95" | LENGTH + 0.35" |
| 3Gi-58RSL    | 5.95" | LENGTH + 0.40" |



#### ASYMMETRIC LENS ORIENTATION









# **3Gi-58RSL, 3Gi-48RSL 5.8", and 4.8" INTEGRATED RECESSED SLOT**TRIMLESS

#### **INSTALLATION INSTRUCTIONS**

































# **LED SERVICING - GIMBAL**











#### **DL33RA - ADJUSTING DOWNLIGHT ANGLE**











#### **DL33SA - ADJUSTING DOWNLIGHT ANGLE**



















#### **LINEAR LED SERVICING**







# **LED SERVICING - DL33R**











# **LED SERVICING - DL33RA**



















# **LED SERVICING - DL33S**









# **LED SERVICING - DL33SA**

















# **LED SERVICING - DZ33R**













#### **LED SERVICING - DZ33S**