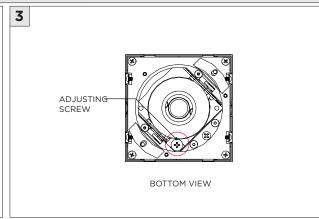

|  |

www.3GLIGHTING.com | P: 905-850-2305 TF: 888-448-0440

# **3Gi-58RSL, 3Gi-48RSL 5.8", and 4.8" INTEGRATED RECESSED SLOT**TRIMLESS

#### **INSTALLATION INSTRUCTIONS**

#### **OVERVIEW**





TRIMLESS - XTR - CEILING CUT-OUT DIMENSIONS

| FIXTURE TYPE | WIDTH | LENGTH         |
|--------------|-------|----------------|
| 3Gi-48RSL    | 4.95" | LENGTH + 0.35" |
| 3Gi-58RSL    | 5.95" | LENGTH + 0.40" |



#### ASYMMETRIC LENS ORIENTATION









# **3Gi-58RSL, 3Gi-48RSL 5.8", and 4.8" INTEGRATED RECESSED SLOT**TRIMLESS

#### **INSTALLATION INSTRUCTIONS**

































# **LED SERVICING - GIMBAL**











#### **DL33RA - ADJUSTING DOWNLIGHT ANGLE**











#### **DL33SA - ADJUSTING DOWNLIGHT ANGLE**



















#### **LINEAR LED SERVICING**







# **LED SERVICING - DL33R**











# **LED SERVICING - DL33RA**



















# **LED SERVICING - DL33S**









# **LED SERVICING - DL33SA**

















# **LED SERVICING - DZ33R**













#### **LED SERVICING - DZ33S**