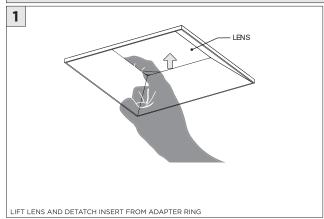

TALLATION INSTRUCTIONS**

#### **OVERVIEW**





TRIMLESS - XTR - CEILING CUT-OUT DIMENSIONS

| FIXTURE TYPE | WIDTH | LENGTH         |
|--------------|-------|----------------|
| 3Gi-48RSL    | 4.95" | LENGTH + 0.35" |
| 3Gi-58RSL    | 5.95" | LENGTH + 0.40" |



#### ASYMMETRIC LENS ORIENTATION









# **3Gi-58RSL, 3Gi-48RSL 5.8", and 4.8" INTEGRATED RECESSED SLOT**TRIMLESS

#### **INSTALLATION INSTRUCTIONS**

































# **LED SERVICING - GIMBAL**











#### **DL33RA - ADJUSTING DOWNLIGHT ANGLE**











#### **DL33SA - ADJUSTING DOWNLIGHT ANGLE**



















#### **LINEAR LED SERVICING**







# **LED SERVICING - DL33R**











# **LED SERVICING - DL33RA**



















# **LED SERVICING - DL33S**









# **LED SERVICING - DL33SA**

















# **LED SERVICING - DZ33R**













#### **LED SERVICING - DZ33S**