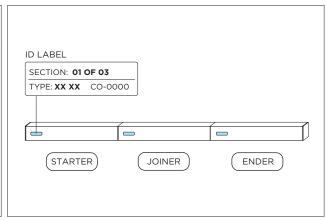

ION INSTRUCTION MAY VOID THE WARRANTY           |  |
| POWER ON        | DO NOT TOUCH LEDS. LEDS MUST BE PROTECTED FROM MECHANICAL STRESS OR DEBRIS |  |
| POWER OFF       | TURN OFF POWER DURING INSTALLATION OR SERVICING                            |  |
|                 |                                                                            |  |

www.3GLIGHTING.com | P: 905-850-2305 TF: 888-448-0440

# **3Gi-58RSL, 3Gi-48RSL 5.8", and 4.8" INTEGRATED RECESSED SLOT**TRIMLESS

#### **INSTALLATION INSTRUCTIONS**

#### **OVERVIEW**





TRIMLESS - XTR - CEILING CUT-OUT DIMENSIONS

| FIXTURE TYPE | WIDTH | LENGTH         |
|--------------|-------|----------------|
| 3Gi-48RSL    | 4.95" | LENGTH + 0.35" |
| 3Gi-58RSL    | 5.95" | LENGTH + 0.40" |



#### ASYMMETRIC LENS ORIENTATION









# **3Gi-58RSL, 3Gi-48RSL 5.8", and 4.8" INTEGRATED RECESSED SLOT**TRIMLESS

#### **INSTALLATION INSTRUCTIONS**

































# **LED SERVICING - GIMBAL**











#### **DL33RA - ADJUSTING DOWNLIGHT ANGLE**











#### **DL33SA - ADJUSTING DOWNLIGHT ANGLE**



















#### **LINEAR LED SERVICING**







# **LED SERVICING - DL33R**











# **LED SERVICING - DL33RA**



















# **LED SERVICING - DL33S**









# **LED SERVICING - DL33SA**

















# **LED SERVICING - DZ33R**













#### **LED SERVICING - DZ33S**