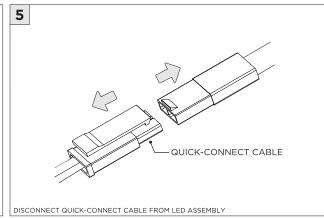

N INSTRUCTIONS**

#### **OVERVIEW**





TRIMLESS - XTR - CEILING CUT-OUT DIMENSIONS

| FIXTURE TYPE | WIDTH | LENGTH         |
|--------------|-------|----------------|
| 3Gi-48RSL    | 4.95" | LENGTH + 0.35" |
| 3Gi-58RSL    | 5.95" | LENGTH + 0.40" |



#### ASYMMETRIC LENS ORIENTATION









# **3Gi-58RSL, 3Gi-48RSL 5.8", and 4.8" INTEGRATED RECESSED SLOT**TRIMLESS

#### **INSTALLATION INSTRUCTIONS**

































# **LED SERVICING - GIMBAL**











#### **DL33RA - ADJUSTING DOWNLIGHT ANGLE**











#### **DL33SA - ADJUSTING DOWNLIGHT ANGLE**



















#### **LINEAR LED SERVICING**







# **LED SERVICING - DL33R**











# **LED SERVICING - DL33RA**



















# **LED SERVICING - DL33S**









# **LED SERVICING - DL33SA**

















# **LED SERVICING - DZ33R**













#### **LED SERVICING - DZ33S**