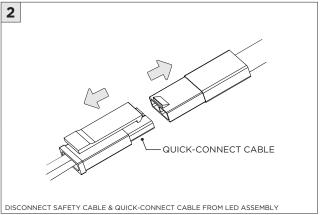

RECESSED SLOT**TRIMLESS

#### **INSTALLATION INSTRUCTIONS**

#### **OVERVIEW**





TRIMLESS - XTR - CEILING CUT-OUT DIMENSIONS

| FIXTURE TYPE | WIDTH | LENGTH         |
|--------------|-------|----------------|
| 3Gi-48RSL    | 4.95" | LENGTH + 0.35" |
| 3Gi-58RSL    | 5.95" | LENGTH + 0.40" |



#### ASYMMETRIC LENS ORIENTATION









# **3Gi-58RSL, 3Gi-48RSL 5.8", and 4.8" INTEGRATED RECESSED SLOT**TRIMLESS

#### **INSTALLATION INSTRUCTIONS**

































# **LED SERVICING - GIMBAL**











#### **DL33RA - ADJUSTING DOWNLIGHT ANGLE**











#### **DL33SA - ADJUSTING DOWNLIGHT ANGLE**



















#### **LINEAR LED SERVICING**







# **LED SERVICING - DL33R**











# **LED SERVICING - DL33RA**



















# **LED SERVICING - DL33S**









# **LED SERVICING - DL33SA**

















# **LED SERVICING - DZ33R**













#### **LED SERVICING - DZ33S**