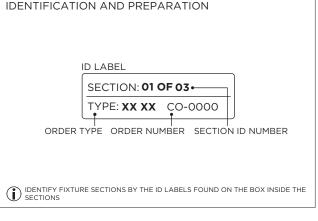

ATION INSTRUCTION MAY VOID THE WARRANTY           |  |
| POWER ON        | DO NOT TOUCH LEDS. LEDS MUST BE PROTECTED FROM MECHANICAL STRESS OR DEBRIS |  |
| POWER OFF       | TURN OFF POWER DURING INSTALLATION OR SERVICING                            |  |
|                 |                                                                            |  |

www.3GLIGHTING.com | P: 905-850-2305 TF: 888-448-0440

# **3Gi-58RSL, 3Gi-48RSL 5.8", and 4.8" INTEGRATED RECESSED SLOT**TRIMLESS

#### **INSTALLATION INSTRUCTIONS**

#### **OVERVIEW**





TRIMLESS - XTR - CEILING CUT-OUT DIMENSIONS

| FIXTURE TYPE | WIDTH | LENGTH         |
|--------------|-------|----------------|
| 3Gi-48RSL    | 4.95" | LENGTH + 0.35" |
| 3Gi-58RSL    | 5.95" | LENGTH + 0.40" |



#### ASYMMETRIC LENS ORIENTATION









# **3Gi-58RSL, 3Gi-48RSL 5.8", and 4.8" INTEGRATED RECESSED SLOT**TRIMLESS

#### **INSTALLATION INSTRUCTIONS**

































# **LED SERVICING - GIMBAL**











#### **DL33RA - ADJUSTING DOWNLIGHT ANGLE**











#### **DL33SA - ADJUSTING DOWNLIGHT ANGLE**



















#### **LINEAR LED SERVICING**







# **LED SERVICING - DL33R**











# **LED SERVICING - DL33RA**



















# **LED SERVICING - DL33S**









# **LED SERVICING - DL33SA**

















# **LED SERVICING - DZ33R**













#### **LED SERVICING - DZ33S**