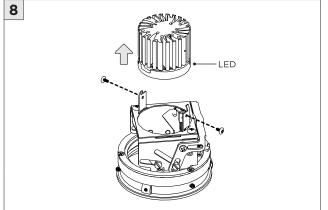

| POWER OFF       | TURN OFF POWER DURING INSTALLATION OR SERVICING                            |
|                 |                                                                            |

www.3GLIGHTING.com | P: 905-850-2305 TF: 888-448-0440



#### **OVERVIEW**









#### ASYMMETRIC LENS ORIENTATION











#### **OVERVIEW**





# **3Gi-58RSL, 3Gi-48RSL 5.8", and 4.8" INTEGRATED RECESSED SLOT**GRID CEILING

#### **INSTALLATION INSTRUCTIONS**



























# INSTALLATION INSTRUCTIONS





# **LED SERVICING - GIMBAL**











#### **DL33RA - ADJUSTING DOWNLIGHT ANGLE**











#### **DL33SA - ADJUSTING DOWNLIGHT ANGLE**



















#### **LINEAR LED SERVICING**







# **LED SERVICING - DL33R**











# **LED SERVICING - DL33RA**



















# **LED SERVICING - DL33S**









# **LED SERVICING - DL33SA**

















# **LED SERVICING - DZ33R**













# **LED SERVICING - DZ33S**