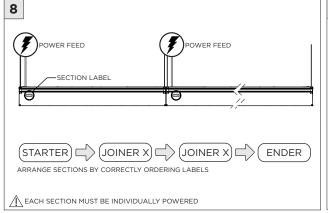

ELECTRICIAN           |
|                 | REFER TO LOCAL/NATIONAL CODES FOR PROPER INSTALLATION                      |
| (I) ATTENTION   | FAILURE TO FOLLOW INSTALLATION INSTRUCTION MAY VOID THE WARRANTY           |
| POWER ON        | DO NOT TOUCH LEDS. LEDS MUST BE PROTECTED FROM MECHANICAL STRESS OR DEBRIS |
| POWER OFF       | TURN OFF POWER DURING INSTALLATION OR SERVICING                            |
|                 |                                                                            |

www.3GLIGHTING.com | P: 905-850-2305 TF: 888-448-0440



#### **OVERVIEW**









#### ASYMMETRIC LENS ORIENTATION











#### **OVERVIEW**





# **3Gi-58RSL, 3Gi-48RSL 5.8", and 4.8" INTEGRATED RECESSED SLOT**GRID CEILING

#### **INSTALLATION INSTRUCTIONS**



























# INSTALLATION INSTRUCTIONS





# **LED SERVICING - GIMBAL**











#### **DL33RA - ADJUSTING DOWNLIGHT ANGLE**











#### **DL33SA - ADJUSTING DOWNLIGHT ANGLE**



















#### **LINEAR LED SERVICING**







# **LED SERVICING - DL33R**











# **LED SERVICING - DL33RA**



















# **LED SERVICING - DL33S**









# **LED SERVICING - DL33SA**

















# **LED SERVICING - DZ33R**













# **LED SERVICING - DZ33S**