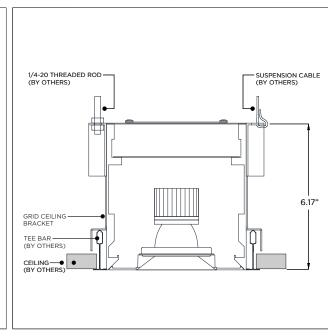

|
|-----------------|----------------------------------------------------------------------------|
| ↑ ADDITIONAL    | INSTALLATION SHOULD ONLY BE PERFORMED BY A CERTIFIED ELECTRICIAN           |
|                 | REFER TO LOCAL/NATIONAL CODES FOR PROPER INSTALLATION                      |
| (I) ATTENTION   | FAILURE TO FOLLOW INSTALLATION INSTRUCTION MAY VOID THE WARRANTY           |
| POWER ON        | DO NOT TOUCH LEDS. LEDS MUST BE PROTECTED FROM MECHANICAL STRESS OR DEBRIS |
| POWER OFF       | TURN OFF POWER DURING INSTALLATION OR SERVICING                            |
|                 |                                                                            |

www.3GLIGHTING.com | P: 905-850-2305 TF: 888-448-0440



#### **OVERVIEW**









#### ASYMMETRIC LENS ORIENTATION











#### **OVERVIEW**





# **3Gi-58RSL, 3Gi-48RSL 5.8", and 4.8" INTEGRATED RECESSED SLOT**GRID CEILING

#### **INSTALLATION INSTRUCTIONS**



























# INSTALLATION INSTRUCTIONS





# **LED SERVICING - GIMBAL**











#### **DL33RA - ADJUSTING DOWNLIGHT ANGLE**











#### **DL33SA - ADJUSTING DOWNLIGHT ANGLE**



















#### **LINEAR LED SERVICING**







# **LED SERVICING - DL33R**











# **LED SERVICING - DL33RA**



















# **LED SERVICING - DL33S**









# **LED SERVICING - DL33SA**

















# **LED SERVICING - DZ33R**













# **LED SERVICING - DZ33S**