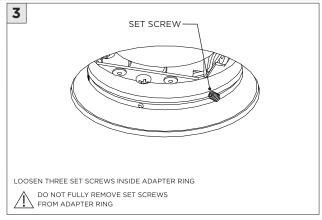

R DEBRIS |
| POWER OFF       | TURN OFF POWER DURING INSTALLATION OR SERVICING                            |
|                 |                                                                            |

www.3GLIGHTING.com | P: 905-850-2305 TF: 888-448-0440



#### **OVERVIEW**









#### ASYMMETRIC LENS ORIENTATION











#### **OVERVIEW**





# **3Gi-58RSL, 3Gi-48RSL 5.8", and 4.8" INTEGRATED RECESSED SLOT**GRID CEILING

#### **INSTALLATION INSTRUCTIONS**



























# INSTALLATION INSTRUCTIONS





# **LED SERVICING - GIMBAL**











#### **DL33RA - ADJUSTING DOWNLIGHT ANGLE**











#### **DL33SA - ADJUSTING DOWNLIGHT ANGLE**



















#### **LINEAR LED SERVICING**







# **LED SERVICING - DL33R**











# **LED SERVICING - DL33RA**



















# **LED SERVICING - DL33S**









# **LED SERVICING - DL33SA**

















# **LED SERVICING - DZ33R**













# **LED SERVICING - DZ33S**