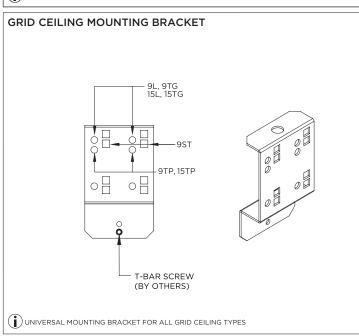

|
|-----------------|----------------------------------------------------------------------------|
| ↑ ADDITIONAL    | INSTALLATION SHOULD ONLY BE PERFORMED BY A CERTIFIED ELECTRICIAN           |
|                 | REFER TO LOCAL/NATIONAL CODES FOR PROPER INSTALLATION                      |
| (I) ATTENTION   | FAILURE TO FOLLOW INSTALLATION INSTRUCTION MAY VOID THE WARRANTY           |
| POWER ON        | DO NOT TOUCH LEDS. LEDS MUST BE PROTECTED FROM MECHANICAL STRESS OR DEBRIS |
| POWER OFF       | TURN OFF POWER DURING INSTALLATION OR SERVICING                            |
|                 |                                                                            |

www.3GLIGHTING.com | P: 905-850-2305 TF: 888-448-0440



#### **OVERVIEW**









#### ASYMMETRIC LENS ORIENTATION











#### **OVERVIEW**





# **3Gi-58RSL, 3Gi-48RSL 5.8", and 4.8" INTEGRATED RECESSED SLOT**GRID CEILING

#### **INSTALLATION INSTRUCTIONS**



























# INSTALLATION INSTRUCTIONS





# **LED SERVICING - GIMBAL**











#### **DL33RA - ADJUSTING DOWNLIGHT ANGLE**











#### **DL33SA - ADJUSTING DOWNLIGHT ANGLE**



















#### **LINEAR LED SERVICING**







# **LED SERVICING - DL33R**











# **LED SERVICING - DL33RA**



















# **LED SERVICING - DL33S**









# **LED SERVICING - DL33SA**

















# **LED SERVICING - DZ33R**













# **LED SERVICING - DZ33S**