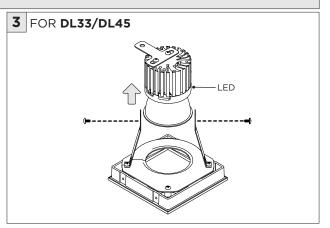

URING INSTALLATION OR SERVICING                            |
|                 |                                                                            |

www.3GLIGHTING.com | P: 905-850-2305 TF: 888-448-0440



#### **OVERVIEW**









#### ASYMMETRIC LENS ORIENTATION











#### **OVERVIEW**





# **3Gi-58RSL, 3Gi-48RSL 5.8", and 4.8" INTEGRATED RECESSED SLOT**GRID CEILING

#### **INSTALLATION INSTRUCTIONS**



























# INSTALLATION INSTRUCTIONS





# **LED SERVICING - GIMBAL**











#### **DL33RA - ADJUSTING DOWNLIGHT ANGLE**











#### **DL33SA - ADJUSTING DOWNLIGHT ANGLE**



















#### **LINEAR LED SERVICING**







# **LED SERVICING - DL33R**











# **LED SERVICING - DL33RA**



















# **LED SERVICING - DL33S**









# **LED SERVICING - DL33SA**

















# **LED SERVICING - DZ33R**













# **LED SERVICING - DZ33S**