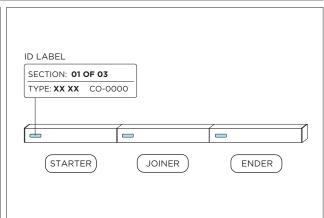

--------------|----------------------------------------------------------------------------|
| ↑ ADDITIONAL    | INSTALLATION SHOULD ONLY BE PERFORMED BY A CERTIFIED ELECTRICIAN           |
|                 | REFER TO LOCAL/NATIONAL CODES FOR PROPER INSTALLATION                      |
| (I) ATTENTION   | FAILURE TO FOLLOW INSTALLATION INSTRUCTION MAY VOID THE WARRANTY           |
| POWER ON        | DO NOT TOUCH LEDS. LEDS MUST BE PROTECTED FROM MECHANICAL STRESS OR DEBRIS |
| POWER OFF       | TURN OFF POWER DURING INSTALLATION OR SERVICING                            |
|                 |                                                                            |

www.3GLIGHTING.com | P: 905-850-2305 TF: 888-448-0440



#### **OVERVIEW**









#### ASYMMETRIC LENS ORIENTATION











#### **OVERVIEW**





# **3Gi-58RSL, 3Gi-48RSL 5.8", and 4.8" INTEGRATED RECESSED SLOT**GRID CEILING

#### **INSTALLATION INSTRUCTIONS**



























# INSTALLATION INSTRUCTIONS





# **LED SERVICING - GIMBAL**











#### **DL33RA - ADJUSTING DOWNLIGHT ANGLE**











#### **DL33SA - ADJUSTING DOWNLIGHT ANGLE**



















#### **LINEAR LED SERVICING**







# **LED SERVICING - DL33R**











# **LED SERVICING - DL33RA**



















# **LED SERVICING - DL33S**









# **LED SERVICING - DL33SA**

















# **LED SERVICING - DZ33R**













# **LED SERVICING - DZ33S**