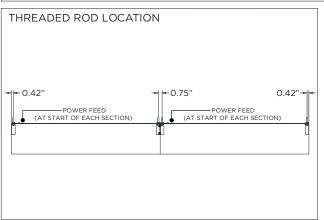

|-----------------|----------------------------------------------------------------------------|
| ↑ ADDITIONAL    | INSTALLATION SHOULD ONLY BE PERFORMED BY A CERTIFIED ELECTRICIAN           |
|                 | REFER TO LOCAL/NATIONAL CODES FOR PROPER INSTALLATION                      |
| (I) ATTENTION   | FAILURE TO FOLLOW INSTALLATION INSTRUCTION MAY VOID THE WARRANTY           |
| POWER ON        | DO NOT TOUCH LEDS. LEDS MUST BE PROTECTED FROM MECHANICAL STRESS OR DEBRIS |
| POWER OFF       | TURN OFF POWER DURING INSTALLATION OR SERVICING                            |
|                 |                                                                            |

www.3GLIGHTING.com | P: 905-850-2305 TF: 888-448-0440



#### **OVERVIEW**









#### ASYMMETRIC LENS ORIENTATION











#### **OVERVIEW**





# **3Gi-58RSL, 3Gi-48RSL 5.8", and 4.8" INTEGRATED RECESSED SLOT**GRID CEILING

#### **INSTALLATION INSTRUCTIONS**



























# INSTALLATION INSTRUCTIONS





# **LED SERVICING - GIMBAL**











#### **DL33RA - ADJUSTING DOWNLIGHT ANGLE**











#### **DL33SA - ADJUSTING DOWNLIGHT ANGLE**



















#### **LINEAR LED SERVICING**







# **LED SERVICING - DL33R**











# **LED SERVICING - DL33RA**



















# **LED SERVICING - DL33S**









# **LED SERVICING - DL33SA**

















# **LED SERVICING - DZ33R**













# **LED SERVICING - DZ33S**