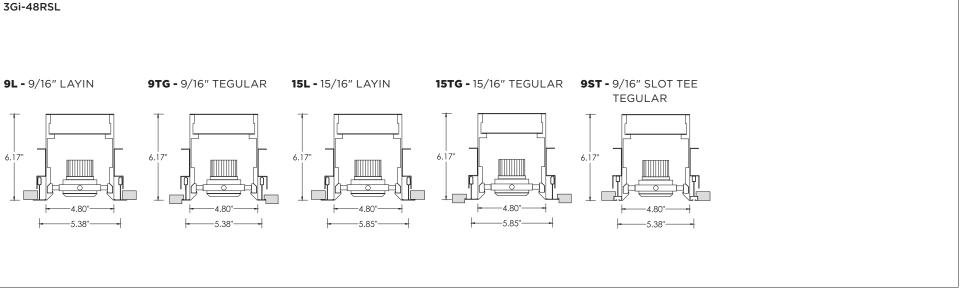

# **3Gi-58RSL, 3Gi-48RSL 5.8", and 4.8" INTEGRATED RECESSED SLOT**GRID CEILING

- FOR **NEW CONSTRUCTION** INSTALLATION ONLY
- (i) THE IMAGES SHOWN ARE FOR ILLUSTRATION PURPOSES ONLY AND MAY NOT BE AN EXACT REPRESENTATION OF THE PRODUCT

# **3Gi-58RSL, 3Gi-48RSL 5.8", and 4.8" INTEGRATED RECESSED SLOT**GRID CEILING