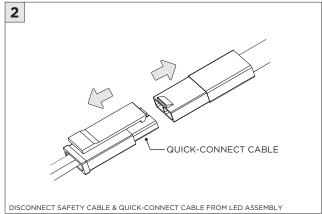

DURING INSTALLATION OR SERVICING                            |
|                 |                                                                            |

www.3GLIGHTING.com | P: 905-850-2305 TF: 888-448-0440



#### **OVERVIEW**









#### ASYMMETRIC LENS ORIENTATION











#### **OVERVIEW**





# **3Gi-58RSL, 3Gi-48RSL 5.8", and 4.8" INTEGRATED RECESSED SLOT**GRID CEILING

#### **INSTALLATION INSTRUCTIONS**



























# INSTALLATION INSTRUCTIONS





# **LED SERVICING - GIMBAL**











#### **DL33RA - ADJUSTING DOWNLIGHT ANGLE**











#### **DL33SA - ADJUSTING DOWNLIGHT ANGLE**



















#### **LINEAR LED SERVICING**







# **LED SERVICING - DL33R**











# **LED SERVICING - DL33RA**



















# **LED SERVICING - DL33S**









# **LED SERVICING - DL33SA**

















# **LED SERVICING - DZ33R**













# **LED SERVICING - DZ33S**