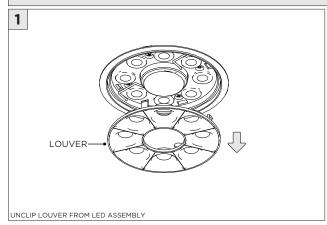

|                                                                            |

www.3GLIGHTING.com | P: 905-850-2305 TF: 888-448-0440



#### **OVERVIEW**









#### ASYMMETRIC LENS ORIENTATION











#### **OVERVIEW**





# **3Gi-58RSL, 3Gi-48RSL 5.8", and 4.8" INTEGRATED RECESSED SLOT**GRID CEILING

#### **INSTALLATION INSTRUCTIONS**



























# INSTALLATION INSTRUCTIONS





# **LED SERVICING - GIMBAL**











#### **DL33RA - ADJUSTING DOWNLIGHT ANGLE**











#### **DL33SA - ADJUSTING DOWNLIGHT ANGLE**



















#### **LINEAR LED SERVICING**







# **LED SERVICING - DL33R**











# **LED SERVICING - DL33RA**



















# **LED SERVICING - DL33S**









# **LED SERVICING - DL33SA**

















# **LED SERVICING - DZ33R**













# **LED SERVICING - DZ33S**