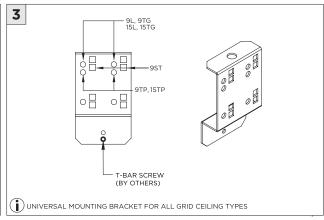

CERTIFIED ELECTRICIAN           |
|                 | REFER TO LOCAL/NATIONAL CODES FOR PROPER INSTALLATION                      |
| (I) ATTENTION   | FAILURE TO FOLLOW INSTALLATION INSTRUCTION MAY VOID THE WARRANTY           |
| POWER ON        | DO NOT TOUCH LEDS. LEDS MUST BE PROTECTED FROM MECHANICAL STRESS OR DEBRIS |
| POWER OFF       | TURN OFF POWER DURING INSTALLATION OR SERVICING                            |
|                 |                                                                            |

www.3GLIGHTING.com | P: 905-850-2305 TF: 888-448-0440



#### **OVERVIEW**









#### ASYMMETRIC LENS ORIENTATION











#### **OVERVIEW**





# **3Gi-58RSL, 3Gi-48RSL 5.8", and 4.8" INTEGRATED RECESSED SLOT**GRID CEILING

#### **INSTALLATION INSTRUCTIONS**



























# INSTALLATION INSTRUCTIONS





# **LED SERVICING - GIMBAL**











#### **DL33RA - ADJUSTING DOWNLIGHT ANGLE**











#### **DL33SA - ADJUSTING DOWNLIGHT ANGLE**



















#### **LINEAR LED SERVICING**







# **LED SERVICING - DL33R**











# **LED SERVICING - DL33RA**



















# **LED SERVICING - DL33S**









# **LED SERVICING - DL33SA**

















# **LED SERVICING - DZ33R**













# **LED SERVICING - DZ33S**