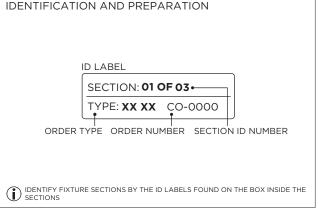

----------------|----------------------------------------------------------------------------|
| ↑ ADDITIONAL    | INSTALLATION SHOULD ONLY BE PERFORMED BY A CERTIFIED ELECTRICIAN           |
|                 | REFER TO LOCAL/NATIONAL CODES FOR PROPER INSTALLATION                      |
| (I) ATTENTION   | FAILURE TO FOLLOW INSTALLATION INSTRUCTION MAY VOID THE WARRANTY           |
| POWER ON        | DO NOT TOUCH LEDS. LEDS MUST BE PROTECTED FROM MECHANICAL STRESS OR DEBRIS |
| POWER OFF       | TURN OFF POWER DURING INSTALLATION OR SERVICING                            |
|                 |                                                                            |

www.3GLIGHTING.com | P: 905-850-2305 TF: 888-448-0440



#### **OVERVIEW**









#### ASYMMETRIC LENS ORIENTATION











#### **OVERVIEW**





# **3Gi-58RSL, 3Gi-48RSL 5.8", and 4.8" INTEGRATED RECESSED SLOT**GRID CEILING

#### **INSTALLATION INSTRUCTIONS**



























# INSTALLATION INSTRUCTIONS





# **LED SERVICING - GIMBAL**











#### **DL33RA - ADJUSTING DOWNLIGHT ANGLE**











#### **DL33SA - ADJUSTING DOWNLIGHT ANGLE**



















#### **LINEAR LED SERVICING**







# **LED SERVICING - DL33R**











# **LED SERVICING - DL33RA**



















# **LED SERVICING - DL33S**









# **LED SERVICING - DL33SA**

















# **LED SERVICING - DZ33R**













# **LED SERVICING - DZ33S**