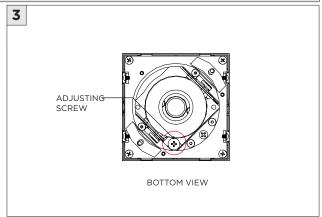

ION MAY VOID THE WARRANTY           |
| POWER ON        | DO NOT TOUCH LEDS. LEDS MUST BE PROTECTED FROM MECHANICAL STRESS OR DEBRIS |
| POWER OFF       | TURN OFF POWER DURING INSTALLATION OR SERVICING                            |
|                 |                                                                            |

www.3GLIGHTING.com | P: 905-850-2305 TF: 888-448-0440



#### **OVERVIEW**









#### ASYMMETRIC LENS ORIENTATION











#### **OVERVIEW**





# **3Gi-58RSL, 3Gi-48RSL 5.8", and 4.8" INTEGRATED RECESSED SLOT**GRID CEILING

#### **INSTALLATION INSTRUCTIONS**



























# INSTALLATION INSTRUCTIONS





# **LED SERVICING - GIMBAL**











#### **DL33RA - ADJUSTING DOWNLIGHT ANGLE**











#### **DL33SA - ADJUSTING DOWNLIGHT ANGLE**



















#### **LINEAR LED SERVICING**







# **LED SERVICING - DL33R**











# **LED SERVICING - DL33RA**



















# **LED SERVICING - DL33S**









# **LED SERVICING - DL33SA**

















# **LED SERVICING - DZ33R**













# **LED SERVICING - DZ33S**