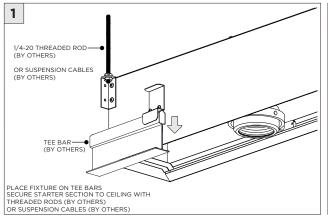

BY A CERTIFIED ELECTRICIAN           |
|                 | REFER TO LOCAL/NATIONAL CODES FOR PROPER INSTALLATION                      |
| (I) ATTENTION   | FAILURE TO FOLLOW INSTALLATION INSTRUCTION MAY VOID THE WARRANTY           |
| POWER ON        | DO NOT TOUCH LEDS. LEDS MUST BE PROTECTED FROM MECHANICAL STRESS OR DEBRIS |
| POWER OFF       | TURN OFF POWER DURING INSTALLATION OR SERVICING                            |
|                 |                                                                            |

www.3GLIGHTING.com | P: 905-850-2305 TF: 888-448-0440



#### **OVERVIEW**









#### ASYMMETRIC LENS ORIENTATION











#### **OVERVIEW**





# **3Gi-58RSL, 3Gi-48RSL 5.8", and 4.8" INTEGRATED RECESSED SLOT**GRID CEILING

#### **INSTALLATION INSTRUCTIONS**



























# INSTALLATION INSTRUCTIONS





# **LED SERVICING - GIMBAL**











#### **DL33RA - ADJUSTING DOWNLIGHT ANGLE**











#### **DL33SA - ADJUSTING DOWNLIGHT ANGLE**



















#### **LINEAR LED SERVICING**







# **LED SERVICING - DL33R**











# **LED SERVICING - DL33RA**



















# **LED SERVICING - DL33S**









# **LED SERVICING - DL33SA**

















# **LED SERVICING - DZ33R**













# **LED SERVICING - DZ33S**