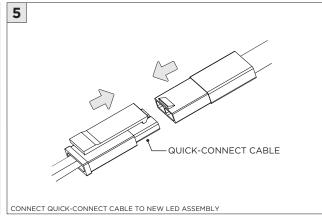

|

www.3GLIGHTING.com | P: 905-850-2305 TF: 888-448-0440



#### **OVERVIEW**









#### ASYMMETRIC LENS ORIENTATION











#### **OVERVIEW**





# **3Gi-58RSL, 3Gi-48RSL 5.8", and 4.8" INTEGRATED RECESSED SLOT**GRID CEILING

#### **INSTALLATION INSTRUCTIONS**



























# INSTALLATION INSTRUCTIONS





# **LED SERVICING - GIMBAL**











#### **DL33RA - ADJUSTING DOWNLIGHT ANGLE**











#### **DL33SA - ADJUSTING DOWNLIGHT ANGLE**



















#### **LINEAR LED SERVICING**







# **LED SERVICING - DL33R**











# **LED SERVICING - DL33RA**



















# **LED SERVICING - DL33S**









# **LED SERVICING - DL33SA**

















# **LED SERVICING - DZ33R**













# **LED SERVICING - DZ33S**