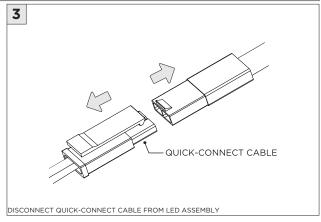

|

www.3GLIGHTING.com | P: 905-850-2305 TF: 888-448-0440



#### **OVERVIEW**









#### ASYMMETRIC LENS ORIENTATION











#### **OVERVIEW**





# **3Gi-58RSL, 3Gi-48RSL 5.8", and 4.8" INTEGRATED RECESSED SLOT**GRID CEILING

#### **INSTALLATION INSTRUCTIONS**



























# INSTALLATION INSTRUCTIONS





# **LED SERVICING - GIMBAL**











#### **DL33RA - ADJUSTING DOWNLIGHT ANGLE**











#### **DL33SA - ADJUSTING DOWNLIGHT ANGLE**



















#### **LINEAR LED SERVICING**







# **LED SERVICING - DL33R**











# **LED SERVICING - DL33RA**



















# **LED SERVICING - DL33S**









# **LED SERVICING - DL33SA**

















# **LED SERVICING - DZ33R**













# **LED SERVICING - DZ33S**