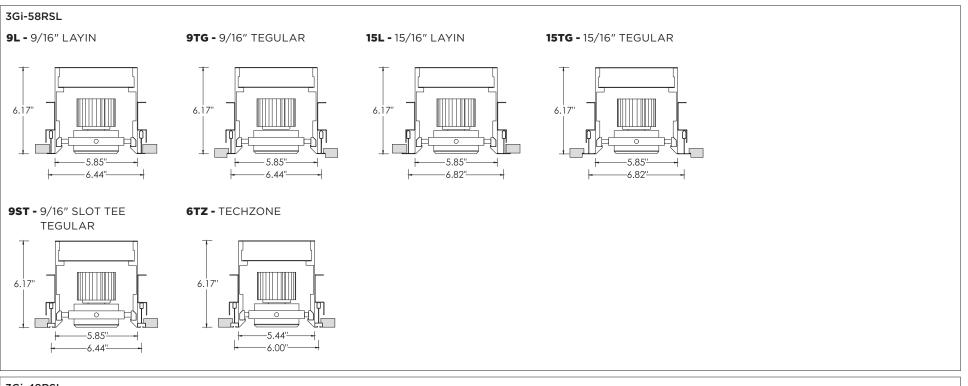

# **3Gi-58RSL, 3Gi-48RSL 5.8", and 4.8" INTEGRATED RECESSED SLOT**GRID CEILING

- FOR **NEW CONSTRUCTION** INSTALLATION ONLY
- (i) THE IMAGES SHOWN ARE FOR ILLUSTRATION PURPOSES ONLY AND MAY NOT BE AN EXACT REPRESENTATION OF THE PRODUCT

# **3Gi-58RSL, 3Gi-48RSL 5.8", and 4.8" INTEGRATED RECESSED SLOT**GRID CEILING