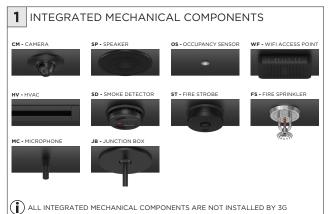

RFORMED BY A CERTIFIED ELECTRICIAN           |
|                 | REFER TO LOCAL/NATIONAL CODES FOR PROPER INSTALLATION                      |
| (I) ATTENTION   | FAILURE TO FOLLOW INSTALLATION INSTRUCTION MAY VOID THE WARRANTY           |
| POWER ON        | DO NOT TOUCH LEDS. LEDS MUST BE PROTECTED FROM MECHANICAL STRESS OR DEBRIS |
| POWER OFF       | TURN OFF POWER DURING INSTALLATION OR SERVICING                            |
|                 |                                                                            |

www.3GLIGHTING.com | P: 905-850-2305 TF: 888-448-0440



#### **OVERVIEW**









#### ASYMMETRIC LENS ORIENTATION











#### **OVERVIEW**





# **3Gi-58RSL, 3Gi-48RSL 5.8", and 4.8" INTEGRATED RECESSED SLOT**GRID CEILING

#### **INSTALLATION INSTRUCTIONS**



























# INSTALLATION INSTRUCTIONS





# **LED SERVICING - GIMBAL**











#### **DL33RA - ADJUSTING DOWNLIGHT ANGLE**











#### **DL33SA - ADJUSTING DOWNLIGHT ANGLE**



















#### **LINEAR LED SERVICING**







# **LED SERVICING - DL33R**











# **LED SERVICING - DL33RA**



















# **LED SERVICING - DL33S**









# **LED SERVICING - DL33SA**

















# **LED SERVICING - DZ33R**













# **LED SERVICING - DZ33S**