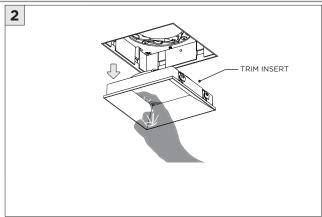

CTION MAY VOID THE WARRANTY           |
| POWER ON        | DO NOT TOUCH LEDS. LEDS MUST BE PROTECTED FROM MECHANICAL STRESS OR DEBRIS |
| POWER OFF       | TURN OFF POWER DURING INSTALLATION OR SERVICING                            |
|                 |                                                                            |

www.3GLIGHTING.com | P: 905-850-2305 TF: 888-448-0440



#### **OVERVIEW**









#### ASYMMETRIC LENS ORIENTATION











#### **OVERVIEW**





# **3Gi-58RSL, 3Gi-48RSL 5.8", and 4.8" INTEGRATED RECESSED SLOT**GRID CEILING

#### **INSTALLATION INSTRUCTIONS**



























# INSTALLATION INSTRUCTIONS





# **LED SERVICING - GIMBAL**











#### **DL33RA - ADJUSTING DOWNLIGHT ANGLE**











#### **DL33SA - ADJUSTING DOWNLIGHT ANGLE**



















#### **LINEAR LED SERVICING**







# **LED SERVICING - DL33R**











# **LED SERVICING - DL33RA**



















# **LED SERVICING - DL33S**









# **LED SERVICING - DL33SA**

















# **LED SERVICING - DZ33R**













# **LED SERVICING - DZ33S**