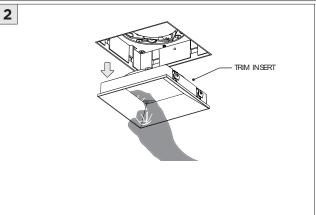

|
|                 |                                                                            |

www.3GLIGHTING.com | P: 905-850-2305 TF: 888-448-0440



#### **OVERVIEW**









#### ASYMMETRIC LENS ORIENTATION











#### **OVERVIEW**





# **3Gi-58RSL, 3Gi-48RSL 5.8", and 4.8" INTEGRATED RECESSED SLOT**GRID CEILING

#### **INSTALLATION INSTRUCTIONS**



























# INSTALLATION INSTRUCTIONS





# **LED SERVICING - GIMBAL**











#### **DL33RA - ADJUSTING DOWNLIGHT ANGLE**











#### **DL33SA - ADJUSTING DOWNLIGHT ANGLE**



















#### **LINEAR LED SERVICING**







# **LED SERVICING - DL33R**











# **LED SERVICING - DL33RA**



















# **LED SERVICING - DL33S**









# **LED SERVICING - DL33SA**

















# **LED SERVICING - DZ33R**













# **LED SERVICING - DZ33S**