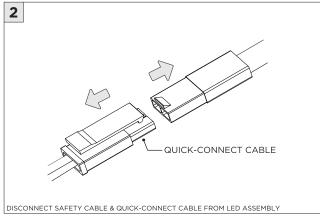

MUST BE PROTECTED FROM MECHANICAL STRESS OR DEBRIS |
| POWER OFF       | TURN OFF POWER DURING INSTALLATION OR SERVICING                            |
|                 |                                                                            |

www.3GLIGHTING.com | P: 905-850-2305 TF: 888-448-0440



#### **OVERVIEW**









#### ASYMMETRIC LENS ORIENTATION











#### **OVERVIEW**





# **3Gi-58RSL, 3Gi-48RSL 5.8", and 4.8" INTEGRATED RECESSED SLOT**GRID CEILING

#### **INSTALLATION INSTRUCTIONS**



























# INSTALLATION INSTRUCTIONS





# **LED SERVICING - GIMBAL**











#### **DL33RA - ADJUSTING DOWNLIGHT ANGLE**











#### **DL33SA - ADJUSTING DOWNLIGHT ANGLE**



















#### **LINEAR LED SERVICING**







# **LED SERVICING - DL33R**











# **LED SERVICING - DL33RA**



















# **LED SERVICING - DL33S**









# **LED SERVICING - DL33SA**

















# **LED SERVICING - DZ33R**













# **LED SERVICING - DZ33S**