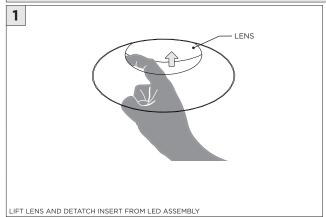

| (I) ATTENTION   | FAILURE TO FOLLOW INSTALLATION INSTRUCTION MAY VOID THE WARRANTY           |
| POWER ON        | DO NOT TOUCH LEDS. LEDS MUST BE PROTECTED FROM MECHANICAL STRESS OR DEBRIS |
| POWER OFF       | TURN OFF POWER DURING INSTALLATION OR SERVICING                            |
|                 |                                                                            |

www.3GLIGHTING.com | P: 905-850-2305 TF: 888-448-0440



#### **OVERVIEW**









#### ASYMMETRIC LENS ORIENTATION











#### **OVERVIEW**





# **3Gi-58RSL, 3Gi-48RSL 5.8", and 4.8" INTEGRATED RECESSED SLOT**GRID CEILING

#### **INSTALLATION INSTRUCTIONS**



























# INSTALLATION INSTRUCTIONS





# **LED SERVICING - GIMBAL**











#### **DL33RA - ADJUSTING DOWNLIGHT ANGLE**











#### **DL33SA - ADJUSTING DOWNLIGHT ANGLE**



















#### **LINEAR LED SERVICING**







# **LED SERVICING - DL33R**











# **LED SERVICING - DL33RA**



















# **LED SERVICING - DL33S**









# **LED SERVICING - DL33SA**

















# **LED SERVICING - DZ33R**













# **LED SERVICING - DZ33S**