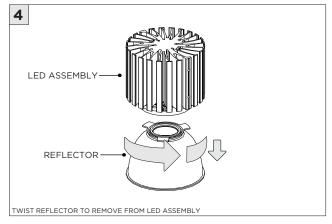

S FOR PROPER INSTALLATION                      |
| (I) ATTENTION   | FAILURE TO FOLLOW INSTALLATION INSTRUCTION MAY VOID THE WARRANTY           |
| POWER ON        | DO NOT TOUCH LEDS. LEDS MUST BE PROTECTED FROM MECHANICAL STRESS OR DEBRIS |
| POWER OFF       | TURN OFF POWER DURING INSTALLATION OR SERVICING                            |
|                 |                                                                            |

www.3GLIGHTING.com | P: 905-850-2305 TF: 888-448-0440



#### **OVERVIEW**









#### ASYMMETRIC LENS ORIENTATION











#### **OVERVIEW**





# **3Gi-58RSL, 3Gi-48RSL 5.8", and 4.8" INTEGRATED RECESSED SLOT**GRID CEILING

#### **INSTALLATION INSTRUCTIONS**



























# INSTALLATION INSTRUCTIONS





# **LED SERVICING - GIMBAL**











#### **DL33RA - ADJUSTING DOWNLIGHT ANGLE**











#### **DL33SA - ADJUSTING DOWNLIGHT ANGLE**



















#### **LINEAR LED SERVICING**







# **LED SERVICING - DL33R**











# **LED SERVICING - DL33RA**



















# **LED SERVICING - DL33S**









# **LED SERVICING - DL33SA**

















# **LED SERVICING - DZ33R**













# **LED SERVICING - DZ33S**