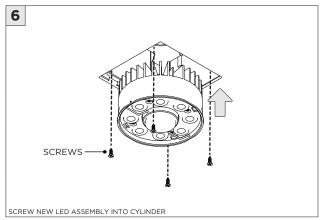

|

www.3GLIGHTING.com | P: 905-850-2305 TF: 888-448-0440



#### **OVERVIEW**









#### ASYMMETRIC LENS ORIENTATION











#### **OVERVIEW**





# **3Gi-58RSL, 3Gi-48RSL 5.8", and 4.8" INTEGRATED RECESSED SLOT**GRID CEILING

#### **INSTALLATION INSTRUCTIONS**



























# INSTALLATION INSTRUCTIONS





# **LED SERVICING - GIMBAL**











#### **DL33RA - ADJUSTING DOWNLIGHT ANGLE**











#### **DL33SA - ADJUSTING DOWNLIGHT ANGLE**



















#### **LINEAR LED SERVICING**







# **LED SERVICING - DL33R**











# **LED SERVICING - DL33RA**



















# **LED SERVICING - DL33S**









# **LED SERVICING - DL33SA**

















# **LED SERVICING - DZ33R**













# **LED SERVICING - DZ33S**