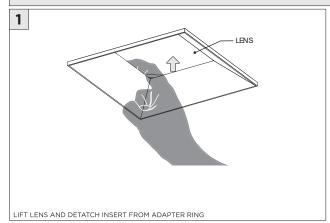

|
|                 |                                                                            |

www.3GLIGHTING.com | P: 905-850-2305 TF: 888-448-0440



#### **OVERVIEW**









#### ASYMMETRIC LENS ORIENTATION











#### **OVERVIEW**





# **3Gi-58RSL, 3Gi-48RSL 5.8", and 4.8" INTEGRATED RECESSED SLOT**GRID CEILING

#### **INSTALLATION INSTRUCTIONS**



























# INSTALLATION INSTRUCTIONS





# **LED SERVICING - GIMBAL**











#### **DL33RA - ADJUSTING DOWNLIGHT ANGLE**











#### **DL33SA - ADJUSTING DOWNLIGHT ANGLE**



















#### **LINEAR LED SERVICING**







# **LED SERVICING - DL33R**











# **LED SERVICING - DL33RA**



















# **LED SERVICING - DL33S**









# **LED SERVICING - DL33SA**

















# **LED SERVICING - DZ33R**













# **LED SERVICING - DZ33S**