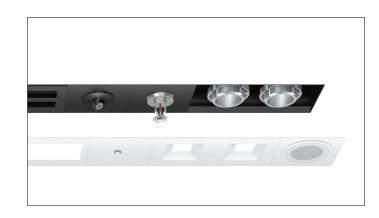

#### **OVERVIEW**

# **3Gi-58RSL, 3Gi-48RSL 5.8", and 4.8" INTEGRATED RECESSED SLOT**GRID CEILING

- FOR **NEW CONSTRUCTION** INSTALLATION ONLY
- (i) THE IMAGES SHOWN ARE FOR ILLUSTRATION PURPOSES ONLY AND MAY NOT BE AN EXACT REPRESENTATION OF THE PRODUCT