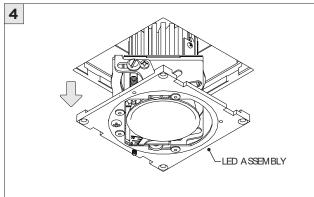

|
|                 |                                                                            |

www.3GLIGHTING.com | P: 905-850-2305 TF: 888-448-0440



#### **OVERVIEW**









#### ASYMMETRIC LENS ORIENTATION











#### **OVERVIEW**





# **3Gi-58RSL, 3Gi-48RSL 5.8", and 4.8" INTEGRATED RECESSED SLOT**GRID CEILING

#### **INSTALLATION INSTRUCTIONS**



























# INSTALLATION INSTRUCTIONS





# **LED SERVICING - GIMBAL**











#### **DL33RA - ADJUSTING DOWNLIGHT ANGLE**











#### **DL33SA - ADJUSTING DOWNLIGHT ANGLE**



















#### **LINEAR LED SERVICING**







# **LED SERVICING - DL33R**











# **LED SERVICING - DL33RA**



















# **LED SERVICING - DL33S**









# **LED SERVICING - DL33SA**

















# **LED SERVICING - DZ33R**













# **LED SERVICING - DZ33S**