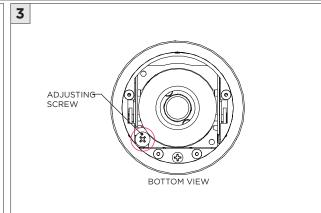

) ATTENTION   | FAILURE TO FOLLOW INSTALLATION INSTRUCTION MAY VOID THE WARRANTY           |
| POWER ON        | DO NOT TOUCH LEDS. LEDS MUST BE PROTECTED FROM MECHANICAL STRESS OR DEBRIS |
| POWER OFF       | TURN OFF POWER DURING INSTALLATION OR SERVICING                            |
|                 |                                                                            |

www.3GLIGHTING.com | P: 905-850-2305 TF: 888-448-0440



#### **OVERVIEW**









#### ASYMMETRIC LENS ORIENTATION











#### **OVERVIEW**





# **3Gi-58RSL, 3Gi-48RSL 5.8", and 4.8" INTEGRATED RECESSED SLOT**GRID CEILING

#### **INSTALLATION INSTRUCTIONS**



























# INSTALLATION INSTRUCTIONS





# **LED SERVICING - GIMBAL**











#### **DL33RA - ADJUSTING DOWNLIGHT ANGLE**











#### **DL33SA - ADJUSTING DOWNLIGHT ANGLE**



















#### **LINEAR LED SERVICING**







# **LED SERVICING - DL33R**











# **LED SERVICING - DL33RA**



















# **LED SERVICING - DL33S**









# **LED SERVICING - DL33SA**

















# **LED SERVICING - DZ33R**













# **LED SERVICING - DZ33S**