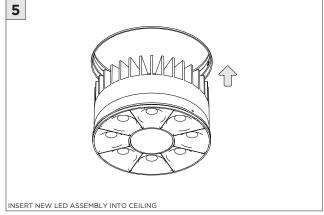

|

www.3GLIGHTING.com | P: 905-850-2305 TF: 888-448-0440



#### **OVERVIEW**









#### ASYMMETRIC LENS ORIENTATION











#### **OVERVIEW**





# **3Gi-58RSL, 3Gi-48RSL 5.8", and 4.8" INTEGRATED RECESSED SLOT**GRID CEILING

#### **INSTALLATION INSTRUCTIONS**



























# INSTALLATION INSTRUCTIONS





# **LED SERVICING - GIMBAL**











#### **DL33RA - ADJUSTING DOWNLIGHT ANGLE**











#### **DL33SA - ADJUSTING DOWNLIGHT ANGLE**



















#### **LINEAR LED SERVICING**







# **LED SERVICING - DL33R**











# **LED SERVICING - DL33RA**



















# **LED SERVICING - DL33S**









# **LED SERVICING - DL33SA**

















# **LED SERVICING - DZ33R**













# **LED SERVICING - DZ33S**