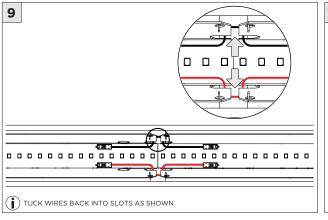

ON        | DO NOT TOUCH LEDS. LEDS MUST BE PROTECTED FROM MECHANICAL STRESS OR DEBRIS |
| POWER OFF       | TURN OFF POWER DURING INSTALLATION OR SERVICING                            |
|                 |                                                                            |

www.3GLIGHTING.com | P: 905-850-2305 TF: 888-448-0440



#### **OVERVIEW**









#### ASYMMETRIC LENS ORIENTATION











#### **OVERVIEW**





# **3Gi-58RSL, 3Gi-48RSL 5.8", and 4.8" INTEGRATED RECESSED SLOT**GRID CEILING

#### **INSTALLATION INSTRUCTIONS**



























# INSTALLATION INSTRUCTIONS





# **LED SERVICING - GIMBAL**











#### **DL33RA - ADJUSTING DOWNLIGHT ANGLE**











#### **DL33SA - ADJUSTING DOWNLIGHT ANGLE**



















#### **LINEAR LED SERVICING**







# **LED SERVICING - DL33R**











# **LED SERVICING - DL33RA**



















# **LED SERVICING - DL33S**









# **LED SERVICING - DL33SA**

















# **LED SERVICING - DZ33R**













# **LED SERVICING - DZ33S**