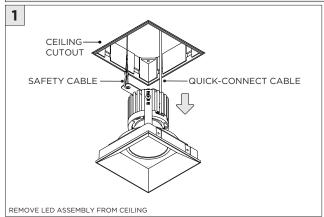

ER DURING INSTALLATION OR SERVICING                            |
|                 |                                                                            |

www.3GLIGHTING.com | P: 905-850-2305 TF: 888-448-0440



#### **OVERVIEW**









#### ASYMMETRIC LENS ORIENTATION











#### **OVERVIEW**





# **3Gi-58RSL, 3Gi-48RSL 5.8", and 4.8" INTEGRATED RECESSED SLOT**GRID CEILING

#### **INSTALLATION INSTRUCTIONS**



























# INSTALLATION INSTRUCTIONS





# **LED SERVICING - GIMBAL**











#### **DL33RA - ADJUSTING DOWNLIGHT ANGLE**











#### **DL33SA - ADJUSTING DOWNLIGHT ANGLE**



















#### **LINEAR LED SERVICING**







# **LED SERVICING - DL33R**











# **LED SERVICING - DL33RA**



















# **LED SERVICING - DL33S**









# **LED SERVICING - DL33SA**

















# **LED SERVICING - DZ33R**













# **LED SERVICING - DZ33S**