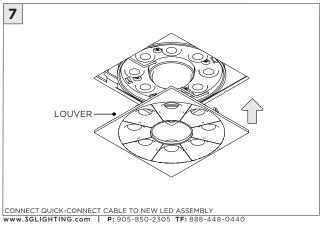

|

www.3GLIGHTING.com | P: 905-850-2305 TF: 888-448-0440



#### **OVERVIEW**









#### ASYMMETRIC LENS ORIENTATION











#### **OVERVIEW**





# **3Gi-58RSL, 3Gi-48RSL 5.8", and 4.8" INTEGRATED RECESSED SLOT**GRID CEILING

#### **INSTALLATION INSTRUCTIONS**



























# INSTALLATION INSTRUCTIONS





# **LED SERVICING - GIMBAL**











#### **DL33RA - ADJUSTING DOWNLIGHT ANGLE**











#### **DL33SA - ADJUSTING DOWNLIGHT ANGLE**



















#### **LINEAR LED SERVICING**







# **LED SERVICING - DL33R**











# **LED SERVICING - DL33RA**



















# **LED SERVICING - DL33S**









# **LED SERVICING - DL33SA**

















# **LED SERVICING - DZ33R**













# **LED SERVICING - DZ33S**