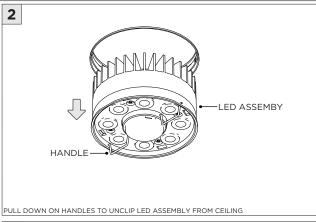

|

www.3GLIGHTING.com | P: 905-850-2305 TF: 888-448-0440



#### **OVERVIEW**









#### ASYMMETRIC LENS ORIENTATION











#### **OVERVIEW**





# **3Gi-58RSL, 3Gi-48RSL 5.8", and 4.8" INTEGRATED RECESSED SLOT**GRID CEILING

#### **INSTALLATION INSTRUCTIONS**



























# INSTALLATION INSTRUCTIONS





# **LED SERVICING - GIMBAL**











#### **DL33RA - ADJUSTING DOWNLIGHT ANGLE**











#### **DL33SA - ADJUSTING DOWNLIGHT ANGLE**



















#### **LINEAR LED SERVICING**







# **LED SERVICING - DL33R**











# **LED SERVICING - DL33RA**



















# **LED SERVICING - DL33S**









# **LED SERVICING - DL33SA**

















# **LED SERVICING - DZ33R**













# **LED SERVICING - DZ33S**