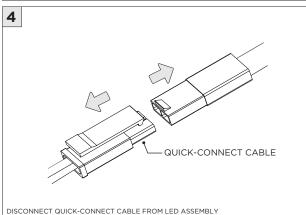

|

www.3GLIGHTING.com | P: 905-850-2305 TF: 888-448-0440



#### **OVERVIEW**









#### ASYMMETRIC LENS ORIENTATION











#### **OVERVIEW**





# **3Gi-58RSL, 3Gi-48RSL 5.8", and 4.8" INTEGRATED RECESSED SLOT**GRID CEILING

#### **INSTALLATION INSTRUCTIONS**



























# INSTALLATION INSTRUCTIONS





# **LED SERVICING - GIMBAL**











#### **DL33RA - ADJUSTING DOWNLIGHT ANGLE**











#### **DL33SA - ADJUSTING DOWNLIGHT ANGLE**



















#### **LINEAR LED SERVICING**







# **LED SERVICING - DL33R**











# **LED SERVICING - DL33RA**



















# **LED SERVICING - DL33S**









# **LED SERVICING - DL33SA**

















# **LED SERVICING - DZ33R**













# **LED SERVICING - DZ33S**