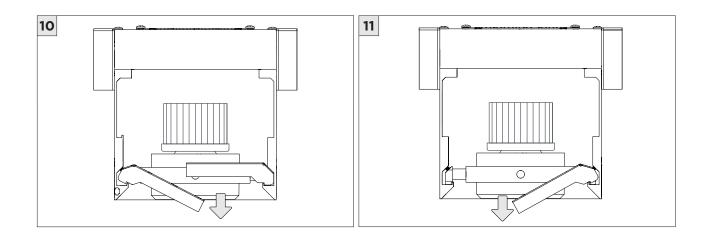

| REFER TO LOCAL/NATIONAL CODES FOR PROPER INSTALLATION                      |
| (I) ATTENTION   | FAILURE TO FOLLOW INSTALLATION INSTRUCTION MAY VOID THE WARRANTY           |
| POWER ON        | DO NOT TOUCH LEDS. LEDS MUST BE PROTECTED FROM MECHANICAL STRESS OR DEBRIS |
| POWER OFF       | TURN OFF POWER DURING INSTALLATION OR SERVICING                            |
|                 |                                                                            |

www.3GLIGHTING.com | P: 905-850-2305 TF: 888-448-0440



#### **OVERVIEW**









#### ASYMMETRIC LENS ORIENTATION











#### **OVERVIEW**





# **3Gi-58RSL, 3Gi-48RSL 5.8", and 4.8" INTEGRATED RECESSED SLOT**GRID CEILING

#### **INSTALLATION INSTRUCTIONS**



























# INSTALLATION INSTRUCTIONS





# **LED SERVICING - GIMBAL**











#### **DL33RA - ADJUSTING DOWNLIGHT ANGLE**











#### **DL33SA - ADJUSTING DOWNLIGHT ANGLE**



















#### **LINEAR LED SERVICING**







# **LED SERVICING - DL33R**











# **LED SERVICING - DL33RA**



















# **LED SERVICING - DL33S**









# **LED SERVICING - DL33SA**

















# **LED SERVICING - DZ33R**













# **LED SERVICING - DZ33S**