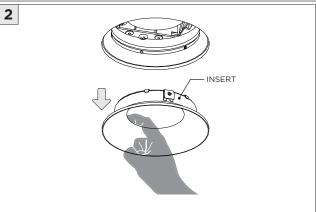

(I) ATTENTION   | FAILURE TO FOLLOW INSTALLATION INSTRUCTION MAY VOID THE WARRANTY           |
| POWER ON        | DO NOT TOUCH LEDS. LEDS MUST BE PROTECTED FROM MECHANICAL STRESS OR DEBRIS |
| POWER OFF       | TURN OFF POWER DURING INSTALLATION OR SERVICING                            |
|                 |                                                                            |

www.3GLIGHTING.com | P: 905-850-2305 TF: 888-448-0440



#### **OVERVIEW**









#### ASYMMETRIC LENS ORIENTATION











#### **OVERVIEW**





# **3Gi-58RSL, 3Gi-48RSL 5.8", and 4.8" INTEGRATED RECESSED SLOT**GRID CEILING

#### **INSTALLATION INSTRUCTIONS**



























# INSTALLATION INSTRUCTIONS





# **LED SERVICING - GIMBAL**











#### **DL33RA - ADJUSTING DOWNLIGHT ANGLE**











#### **DL33SA - ADJUSTING DOWNLIGHT ANGLE**



















#### **LINEAR LED SERVICING**







# **LED SERVICING - DL33R**











# **LED SERVICING - DL33RA**



















# **LED SERVICING - DL33S**









# **LED SERVICING - DL33SA**

















# **LED SERVICING - DZ33R**













# **LED SERVICING - DZ33S**