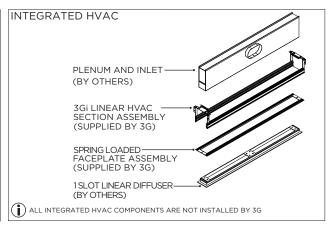

MED BY A CERTIFIED ELECTRICIAN           |
|                 | REFER TO LOCAL/NATIONAL CODES FOR PROPER INSTALLATION                      |
| (I) ATTENTION   | FAILURE TO FOLLOW INSTALLATION INSTRUCTION MAY VOID THE WARRANTY           |
| POWER ON        | DO NOT TOUCH LEDS. LEDS MUST BE PROTECTED FROM MECHANICAL STRESS OR DEBRIS |
| POWER OFF       | TURN OFF POWER DURING INSTALLATION OR SERVICING                            |
|                 |                                                                            |

www.3GLIGHTING.com | P: 905-850-2305 TF: 888-448-0440



#### **OVERVIEW**









#### ASYMMETRIC LENS ORIENTATION











#### **OVERVIEW**





# **3Gi-58RSL, 3Gi-48RSL 5.8", and 4.8" INTEGRATED RECESSED SLOT**GRID CEILING

#### **INSTALLATION INSTRUCTIONS**



























# INSTALLATION INSTRUCTIONS





# **LED SERVICING - GIMBAL**











#### **DL33RA - ADJUSTING DOWNLIGHT ANGLE**











#### **DL33SA - ADJUSTING DOWNLIGHT ANGLE**



















#### **LINEAR LED SERVICING**







# **LED SERVICING - DL33R**











# **LED SERVICING - DL33RA**



















# **LED SERVICING - DL33S**









# **LED SERVICING - DL33SA**

















# **LED SERVICING - DZ33R**













# **LED SERVICING - DZ33S**