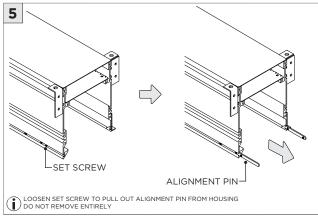

TIFIED ELECTRICIAN           |
|                 | REFER TO LOCAL/NATIONAL CODES FOR PROPER INSTALLATION                      |
| (I) ATTENTION   | FAILURE TO FOLLOW INSTALLATION INSTRUCTION MAY VOID THE WARRANTY           |
| POWER ON        | DO NOT TOUCH LEDS. LEDS MUST BE PROTECTED FROM MECHANICAL STRESS OR DEBRIS |
| POWER OFF       | TURN OFF POWER DURING INSTALLATION OR SERVICING                            |
|                 |                                                                            |

www.3GLIGHTING.com | P: 905-850-2305 TF: 888-448-0440



#### **OVERVIEW**









#### ASYMMETRIC LENS ORIENTATION











#### **OVERVIEW**





# **3Gi-58RSL, 3Gi-48RSL 5.8", and 4.8" INTEGRATED RECESSED SLOT**GRID CEILING

#### **INSTALLATION INSTRUCTIONS**



























# INSTALLATION INSTRUCTIONS





# **LED SERVICING - GIMBAL**











#### **DL33RA - ADJUSTING DOWNLIGHT ANGLE**











#### **DL33SA - ADJUSTING DOWNLIGHT ANGLE**



















#### **LINEAR LED SERVICING**







# **LED SERVICING - DL33R**











# **LED SERVICING - DL33RA**



















# **LED SERVICING - DL33S**









# **LED SERVICING - DL33SA**

















# **LED SERVICING - DZ33R**













# **LED SERVICING - DZ33S**