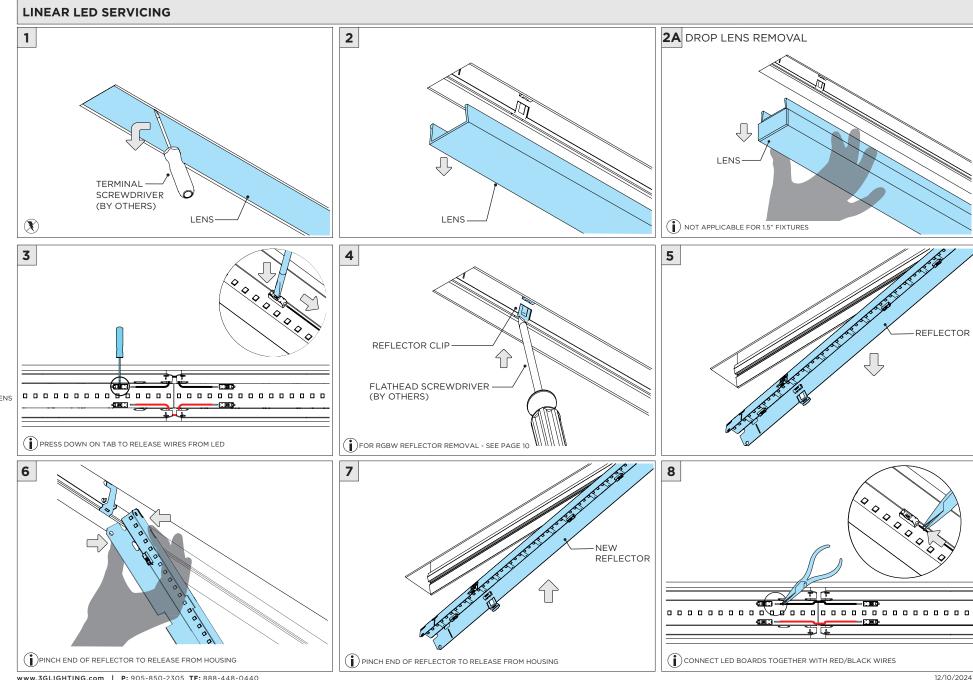

ID THE WARRANTY           |
| POWER ON        | DO NOT TOUCH LEDS. LEDS MUST BE PROTECTED FROM MECHANICAL STRESS OR DEBRIS |
| POWER OFF       | TURN OFF POWER DURING INSTALLATION OR SERVICING                            |
|                 |                                                                            |

www.3GLIGHTING.com | P: 905-850-2305 TF: 888-448-0440



#### **OVERVIEW**









#### ASYMMETRIC LENS ORIENTATION











#### **OVERVIEW**





# **3Gi-58RSL, 3Gi-48RSL 5.8", and 4.8" INTEGRATED RECESSED SLOT**GRID CEILING

#### **INSTALLATION INSTRUCTIONS**



























# INSTALLATION INSTRUCTIONS





# **LED SERVICING - GIMBAL**











#### **DL33RA - ADJUSTING DOWNLIGHT ANGLE**











#### **DL33SA - ADJUSTING DOWNLIGHT ANGLE**



















#### **LINEAR LED SERVICING**







# **LED SERVICING - DL33R**











# **LED SERVICING - DL33RA**



















# **LED SERVICING - DL33S**









# **LED SERVICING - DL33SA**

















# **LED SERVICING - DZ33R**













# **LED SERVICING - DZ33S**