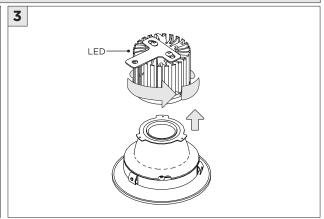

ST BE PROTECTED FROM MECHANICAL STRESS OR DEBRIS |
| POWER OFF       | TURN OFF POWER DURING INSTALLATION OR SERVICING                            |
|                 |                                                                            |

www.3GLIGHTING.com | P: 905-850-2305 TF: 888-448-0440



#### **OVERVIEW**









#### ASYMMETRIC LENS ORIENTATION











#### **OVERVIEW**





# **3Gi-58RSL, 3Gi-48RSL 5.8", and 4.8" INTEGRATED RECESSED SLOT**GRID CEILING

#### **INSTALLATION INSTRUCTIONS**



























# INSTALLATION INSTRUCTIONS





# **LED SERVICING - GIMBAL**











#### **DL33RA - ADJUSTING DOWNLIGHT ANGLE**











#### **DL33SA - ADJUSTING DOWNLIGHT ANGLE**



















#### **LINEAR LED SERVICING**







# **LED SERVICING - DL33R**











# **LED SERVICING - DL33RA**



















# **LED SERVICING - DL33S**









# **LED SERVICING - DL33SA**

















# **LED SERVICING - DZ33R**













# **LED SERVICING - DZ33S**