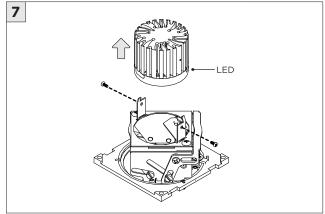

|
|                 |                                                                            |

www.3GLIGHTING.com | P: 905-850-2305 TF: 888-448-0440



#### **OVERVIEW**









#### ASYMMETRIC LENS ORIENTATION











#### **OVERVIEW**





# **3Gi-58RSL, 3Gi-48RSL 5.8", and 4.8" INTEGRATED RECESSED SLOT**GRID CEILING

#### **INSTALLATION INSTRUCTIONS**



























# INSTALLATION INSTRUCTIONS





# **LED SERVICING - GIMBAL**











#### **DL33RA - ADJUSTING DOWNLIGHT ANGLE**











#### **DL33SA - ADJUSTING DOWNLIGHT ANGLE**



















#### **LINEAR LED SERVICING**







# **LED SERVICING - DL33R**











# **LED SERVICING - DL33RA**



















# **LED SERVICING - DL33S**









# **LED SERVICING - DL33SA**

















# **LED SERVICING - DZ33R**













# **LED SERVICING - DZ33S**