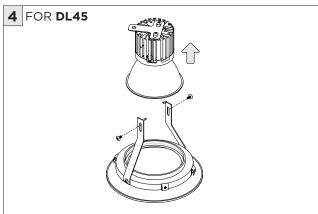

BE PROTECTED FROM MECHANICAL STRESS OR DEBRIS |
| POWER OFF       | TURN OFF POWER DURING INSTALLATION OR SERVICING                            |
|                 |                                                                            |

www.3GLIGHTING.com | P: 905-850-2305 TF: 888-448-0440



#### **OVERVIEW**









#### ASYMMETRIC LENS ORIENTATION











#### **OVERVIEW**





# **3Gi-58RSL, 3Gi-48RSL 5.8", and 4.8" INTEGRATED RECESSED SLOT**GRID CEILING

#### **INSTALLATION INSTRUCTIONS**



























# INSTALLATION INSTRUCTIONS





# **LED SERVICING - GIMBAL**











#### **DL33RA - ADJUSTING DOWNLIGHT ANGLE**











#### **DL33SA - ADJUSTING DOWNLIGHT ANGLE**



















#### **LINEAR LED SERVICING**







# **LED SERVICING - DL33R**











# **LED SERVICING - DL33RA**



















# **LED SERVICING - DL33S**









# **LED SERVICING - DL33SA**

















# **LED SERVICING - DZ33R**













# **LED SERVICING - DZ33S**