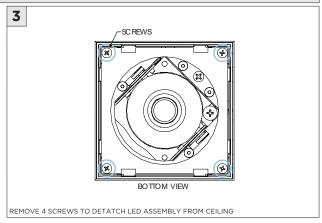

|
|                 |                                                                            |

www.3GLIGHTING.com | P: 905-850-2305 TF: 888-448-0440



#### **OVERVIEW**









#### ASYMMETRIC LENS ORIENTATION











#### **OVERVIEW**





# **3Gi-58RSL, 3Gi-48RSL 5.8", and 4.8" INTEGRATED RECESSED SLOT**GRID CEILING

#### **INSTALLATION INSTRUCTIONS**



























# INSTALLATION INSTRUCTIONS





# **LED SERVICING - GIMBAL**











#### **DL33RA - ADJUSTING DOWNLIGHT ANGLE**











#### **DL33SA - ADJUSTING DOWNLIGHT ANGLE**



















#### **LINEAR LED SERVICING**







# **LED SERVICING - DL33R**











# **LED SERVICING - DL33RA**



















# **LED SERVICING - DL33S**









# **LED SERVICING - DL33SA**

















# **LED SERVICING - DZ33R**













# **LED SERVICING - DZ33S**