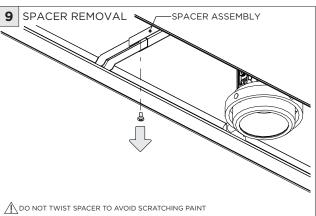

LECTRICIAN           |
|                 | REFER TO LOCAL/NATIONAL CODES FOR PROPER INSTALLATION                      |
| (I) ATTENTION   | FAILURE TO FOLLOW INSTALLATION INSTRUCTION MAY VOID THE WARRANTY           |
| POWER ON        | DO NOT TOUCH LEDS. LEDS MUST BE PROTECTED FROM MECHANICAL STRESS OR DEBRIS |
| POWER OFF       | TURN OFF POWER DURING INSTALLATION OR SERVICING                            |
|                 |                                                                            |

www.3GLIGHTING.com | P: 905-850-2305 TF: 888-448-0440



#### **OVERVIEW**









#### ASYMMETRIC LENS ORIENTATION











#### **OVERVIEW**





# **3Gi-58RSL, 3Gi-48RSL 5.8", and 4.8" INTEGRATED RECESSED SLOT**GRID CEILING

#### **INSTALLATION INSTRUCTIONS**



























# INSTALLATION INSTRUCTIONS





# **LED SERVICING - GIMBAL**











#### **DL33RA - ADJUSTING DOWNLIGHT ANGLE**











#### **DL33SA - ADJUSTING DOWNLIGHT ANGLE**



















#### **LINEAR LED SERVICING**







# **LED SERVICING - DL33R**











# **LED SERVICING - DL33RA**



















# **LED SERVICING - DL33S**









# **LED SERVICING - DL33SA**

















# **LED SERVICING - DZ33R**













# **LED SERVICING - DZ33S**