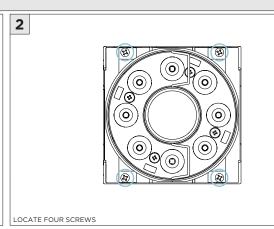

|

www.3GLIGHTING.com | P: 905-850-2305 TF: 888-448-0440



#### **OVERVIEW**









#### ASYMMETRIC LENS ORIENTATION











#### **OVERVIEW**





# **3Gi-58RSL, 3Gi-48RSL 5.8", and 4.8" INTEGRATED RECESSED SLOT**GRID CEILING

#### **INSTALLATION INSTRUCTIONS**



























# INSTALLATION INSTRUCTIONS





# **LED SERVICING - GIMBAL**











#### **DL33RA - ADJUSTING DOWNLIGHT ANGLE**











#### **DL33SA - ADJUSTING DOWNLIGHT ANGLE**



















#### **LINEAR LED SERVICING**







# **LED SERVICING - DL33R**











# **LED SERVICING - DL33RA**



















# **LED SERVICING - DL33S**









# **LED SERVICING - DL33SA**

















# **LED SERVICING - DZ33R**













# **LED SERVICING - DZ33S**