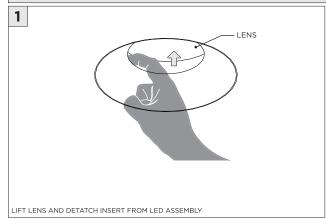

SS OR DEBRIS |
| POWER OFF       | TURN OFF POWER DURING INSTALLATION OR SERVICING                            |
|                 |                                                                            |

www.3GLIGHTING.com | P: 905-850-2305 TF: 888-448-0440



#### **OVERVIEW**









#### ASYMMETRIC LENS ORIENTATION











#### **OVERVIEW**





# **3Gi-58RSL, 3Gi-48RSL 5.8", and 4.8" INTEGRATED RECESSED SLOT**GRID CEILING

#### **INSTALLATION INSTRUCTIONS**



























# INSTALLATION INSTRUCTIONS





# **LED SERVICING - GIMBAL**











#### **DL33RA - ADJUSTING DOWNLIGHT ANGLE**











#### **DL33SA - ADJUSTING DOWNLIGHT ANGLE**



















#### **LINEAR LED SERVICING**







# **LED SERVICING - DL33R**











# **LED SERVICING - DL33RA**



















# **LED SERVICING - DL33S**









# **LED SERVICING - DL33SA**

















# **LED SERVICING - DZ33R**













# **LED SERVICING - DZ33S**