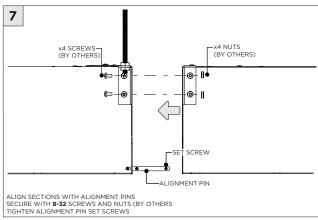

ED ELECTRICIAN           |
|                 | REFER TO LOCAL/NATIONAL CODES FOR PROPER INSTALLATION                      |
| (I) ATTENTION   | FAILURE TO FOLLOW INSTALLATION INSTRUCTION MAY VOID THE WARRANTY           |
| POWER ON        | DO NOT TOUCH LEDS. LEDS MUST BE PROTECTED FROM MECHANICAL STRESS OR DEBRIS |
| POWER OFF       | TURN OFF POWER DURING INSTALLATION OR SERVICING                            |
|                 |                                                                            |

www.3GLIGHTING.com | P: 905-850-2305 TF: 888-448-0440



#### **OVERVIEW**









#### ASYMMETRIC LENS ORIENTATION











#### **OVERVIEW**





# **3Gi-58RSL, 3Gi-48RSL 5.8", and 4.8" INTEGRATED RECESSED SLOT**GRID CEILING

#### **INSTALLATION INSTRUCTIONS**



























# INSTALLATION INSTRUCTIONS





# **LED SERVICING - GIMBAL**











#### **DL33RA - ADJUSTING DOWNLIGHT ANGLE**











#### **DL33SA - ADJUSTING DOWNLIGHT ANGLE**



















#### **LINEAR LED SERVICING**







# **LED SERVICING - DL33R**











# **LED SERVICING - DL33RA**



















# **LED SERVICING - DL33S**









# **LED SERVICING - DL33SA**

















# **LED SERVICING - DZ33R**













# **LED SERVICING - DZ33S**