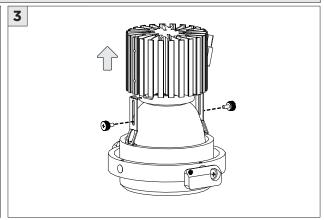

DES FOR PROPER INSTALLATION                      |
| (I) ATTENTION   | FAILURE TO FOLLOW INSTALLATION INSTRUCTION MAY VOID THE WARRANTY           |
| POWER ON        | DO NOT TOUCH LEDS. LEDS MUST BE PROTECTED FROM MECHANICAL STRESS OR DEBRIS |
| POWER OFF       | TURN OFF POWER DURING INSTALLATION OR SERVICING                            |
|                 |                                                                            |

www.3GLIGHTING.com | P: 905-850-2305 TF: 888-448-0440



#### **OVERVIEW**









#### ASYMMETRIC LENS ORIENTATION











#### **OVERVIEW**





# **3Gi-58RSL, 3Gi-48RSL 5.8", and 4.8" INTEGRATED RECESSED SLOT**GRID CEILING

#### **INSTALLATION INSTRUCTIONS**



























# INSTALLATION INSTRUCTIONS





# **LED SERVICING - GIMBAL**











#### **DL33RA - ADJUSTING DOWNLIGHT ANGLE**











#### **DL33SA - ADJUSTING DOWNLIGHT ANGLE**



















#### **LINEAR LED SERVICING**







# **LED SERVICING - DL33R**











# **LED SERVICING - DL33RA**



















# **LED SERVICING - DL33S**









# **LED SERVICING - DL33SA**

















# **LED SERVICING - DZ33R**













# **LED SERVICING - DZ33S**