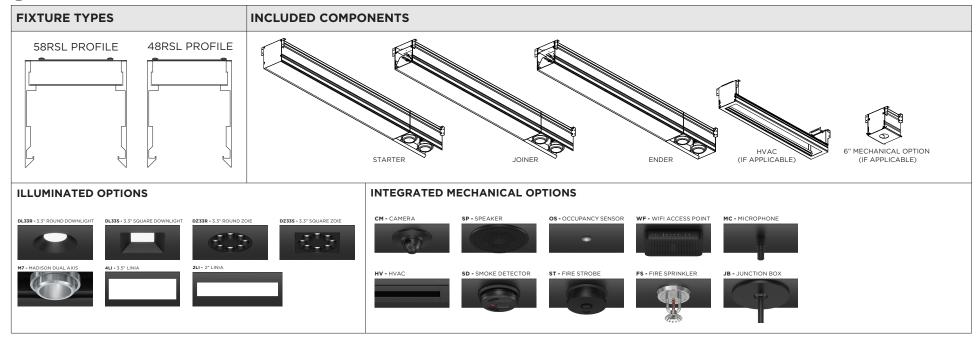

# **3Gi-58RSL, 3Gi-48RSL 5.8", and 4.8" INTEGRATED RECESSED SLOT**GRID CEILING



- FOR **NEW CONSTRUCTION** INSTALLATION ONLY
- (i) THE IMAGES SHOWN ARE FOR ILLUSTRATION PURPOSES ONLY AND MAY NOT BE AN EXACT REPRESENTATION OF THE PRODUCT



| INSTRUCTION KEY | INFORMATION                                                                |
|-----------------|----------------------------------------------------------------------------|
| ↑ ADDITIONAL    | INSTALLATION SHOULD ONLY BE PERFORMED BY A CERTIFIED ELECTRICIAN           |
|                 | REFER TO LOCAL/NATIONAL CODES FOR PROPER INSTALLATION                      |
| (I) ATTENTION   | FAILURE TO FOLLOW INSTALLATION INSTRUCTION MAY VOID THE WARRANTY           |
| POWER ON        | DO NOT TOUCH LEDS. LEDS MUST BE PROTECTED FROM MECHANICAL STRESS OR DEBRIS |
| POWER OFF       | TURN OFF POWER DURING INSTALLATION OR SERVICING                            |
|                 |                                                                            |

www.3GLIGHTING.com |