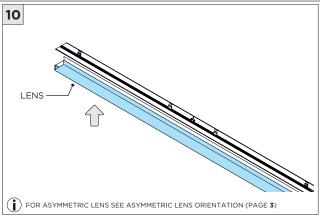

N        | DO NOT TOUCH LEDS. LEDS MUST BE PROTECTED FROM MECHANICAL STRESS OR DEBRIS |
| POWER OFF       | TURN OFF POWER DURING INSTALLATION OR SERVICING                            |
|                 |                                                                            |

www.3GLIGHTING.com | P: 905-850-2305 TF: 888-448-0440



#### **OVERVIEW**









#### ASYMMETRIC LENS ORIENTATION











#### **OVERVIEW**





# **3Gi-58RSL, 3Gi-48RSL 5.8", and 4.8" INTEGRATED RECESSED SLOT**GRID CEILING

#### **INSTALLATION INSTRUCTIONS**



























# INSTALLATION INSTRUCTIONS





# **LED SERVICING - GIMBAL**











#### **DL33RA - ADJUSTING DOWNLIGHT ANGLE**











#### **DL33SA - ADJUSTING DOWNLIGHT ANGLE**



















#### **LINEAR LED SERVICING**







# **LED SERVICING - DL33R**











# **LED SERVICING - DL33RA**



















# **LED SERVICING - DL33S**









# **LED SERVICING - DL33SA**

















# **LED SERVICING - DZ33R**













# **LED SERVICING - DZ33S**