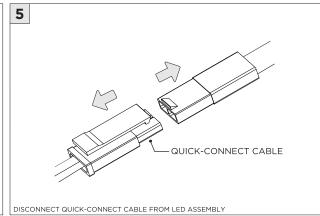

|
|                 |                                                                            |

www.3GLIGHTING.com | P: 905-850-2305 TF: 888-448-0440



#### **OVERVIEW**









#### ASYMMETRIC LENS ORIENTATION











#### **OVERVIEW**





# **3Gi-58RSL, 3Gi-48RSL 5.8", and 4.8" INTEGRATED RECESSED SLOT**GRID CEILING

#### **INSTALLATION INSTRUCTIONS**



























# INSTALLATION INSTRUCTIONS





# **LED SERVICING - GIMBAL**











#### **DL33RA - ADJUSTING DOWNLIGHT ANGLE**











#### **DL33SA - ADJUSTING DOWNLIGHT ANGLE**



















#### **LINEAR LED SERVICING**







# **LED SERVICING - DL33R**











# **LED SERVICING - DL33RA**



















# **LED SERVICING - DL33S**









# **LED SERVICING - DL33SA**

















# **LED SERVICING - DZ33R**













# **LED SERVICING - DZ33S**