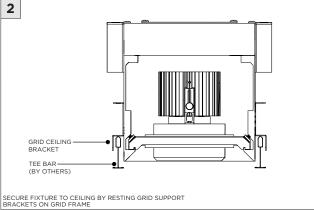

A CERTIFIED ELECTRICIAN           |
|                 | REFER TO LOCAL/NATIONAL CODES FOR PROPER INSTALLATION                      |
| (I) ATTENTION   | FAILURE TO FOLLOW INSTALLATION INSTRUCTION MAY VOID THE WARRANTY           |
| POWER ON        | DO NOT TOUCH LEDS. LEDS MUST BE PROTECTED FROM MECHANICAL STRESS OR DEBRIS |
| POWER OFF       | TURN OFF POWER DURING INSTALLATION OR SERVICING                            |
|                 |                                                                            |

www.3GLIGHTING.com | P: 905-850-2305 TF: 888-448-0440



#### **OVERVIEW**









#### ASYMMETRIC LENS ORIENTATION











#### **OVERVIEW**





# **3Gi-58RSL, 3Gi-48RSL 5.8", and 4.8" INTEGRATED RECESSED SLOT**GRID CEILING

#### **INSTALLATION INSTRUCTIONS**



























# INSTALLATION INSTRUCTIONS





# **LED SERVICING - GIMBAL**











#### **DL33RA - ADJUSTING DOWNLIGHT ANGLE**











#### **DL33SA - ADJUSTING DOWNLIGHT ANGLE**



















#### **LINEAR LED SERVICING**







# **LED SERVICING - DL33R**











# **LED SERVICING - DL33RA**



















# **LED SERVICING - DL33S**









# **LED SERVICING - DL33SA**

















# **LED SERVICING - DZ33R**













# **LED SERVICING - DZ33S**