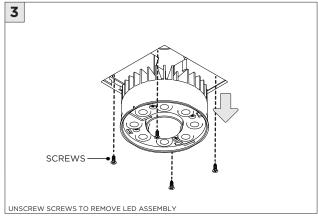

|

www.3GLIGHTING.com | P: 905-850-2305 TF: 888-448-0440



#### **OVERVIEW**









#### ASYMMETRIC LENS ORIENTATION











#### **OVERVIEW**





# **3Gi-58RSL, 3Gi-48RSL 5.8", and 4.8" INTEGRATED RECESSED SLOT**GRID CEILING

#### **INSTALLATION INSTRUCTIONS**



























# INSTALLATION INSTRUCTIONS





# **LED SERVICING - GIMBAL**











#### **DL33RA - ADJUSTING DOWNLIGHT ANGLE**











#### **DL33SA - ADJUSTING DOWNLIGHT ANGLE**



















#### **LINEAR LED SERVICING**







# **LED SERVICING - DL33R**











# **LED SERVICING - DL33RA**



















# **LED SERVICING - DL33S**









# **LED SERVICING - DL33SA**

















# **LED SERVICING - DZ33R**













# **LED SERVICING - DZ33S**