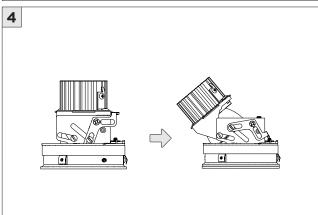

ATTENTION   | FAILURE TO FOLLOW INSTALLATION INSTRUCTION MAY VOID THE WARRANTY           |
| POWER ON        | DO NOT TOUCH LEDS. LEDS MUST BE PROTECTED FROM MECHANICAL STRESS OR DEBRIS |
| POWER OFF       | TURN OFF POWER DURING INSTALLATION OR SERVICING                            |
|                 |                                                                            |

www.3GLIGHTING.com | P: 905-850-2305 TF: 888-448-0440



#### **OVERVIEW**









#### ASYMMETRIC LENS ORIENTATION











#### **OVERVIEW**





# **3Gi-58RSL, 3Gi-48RSL 5.8", and 4.8" INTEGRATED RECESSED SLOT**GRID CEILING

#### **INSTALLATION INSTRUCTIONS**



























# INSTALLATION INSTRUCTIONS





# **LED SERVICING - GIMBAL**











#### **DL33RA - ADJUSTING DOWNLIGHT ANGLE**











#### **DL33SA - ADJUSTING DOWNLIGHT ANGLE**



















#### **LINEAR LED SERVICING**







# **LED SERVICING - DL33R**











# **LED SERVICING - DL33RA**



















# **LED SERVICING - DL33S**









# **LED SERVICING - DL33SA**

















# **LED SERVICING - DZ33R**













# **LED SERVICING - DZ33S**