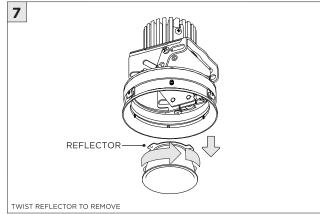

|
| POWER OFF       | TURN OFF POWER DURING INSTALLATION OR SERVICING                            |
|                 |                                                                            |

www.3GLIGHTING.com | P: 905-850-2305 TF: 888-448-0440



#### **OVERVIEW**









#### ASYMMETRIC LENS ORIENTATION











#### **OVERVIEW**





# **3Gi-58RSL, 3Gi-48RSL 5.8", and 4.8" INTEGRATED RECESSED SLOT**GRID CEILING

#### **INSTALLATION INSTRUCTIONS**



























# INSTALLATION INSTRUCTIONS





# **LED SERVICING - GIMBAL**











#### **DL33RA - ADJUSTING DOWNLIGHT ANGLE**











#### **DL33SA - ADJUSTING DOWNLIGHT ANGLE**



















#### **LINEAR LED SERVICING**







# **LED SERVICING - DL33R**











# **LED SERVICING - DL33RA**



















# **LED SERVICING - DL33S**









# **LED SERVICING - DL33SA**

















# **LED SERVICING - DZ33R**













# **LED SERVICING - DZ33S**