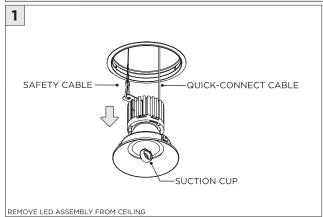

S MUST BE PROTECTED FROM MECHANICAL STRESS OR DEBRIS |
| POWER OFF       | TURN OFF POWER DURING INSTALLATION OR SERVICING                            |
|                 |                                                                            |

www.3GLIGHTING.com | P: 905-850-2305 TF: 888-448-0440



#### **OVERVIEW**









#### ASYMMETRIC LENS ORIENTATION











#### **OVERVIEW**





# **3Gi-58RSL, 3Gi-48RSL 5.8", and 4.8" INTEGRATED RECESSED SLOT**GRID CEILING

#### **INSTALLATION INSTRUCTIONS**



























# INSTALLATION INSTRUCTIONS





# **LED SERVICING - GIMBAL**











#### **DL33RA - ADJUSTING DOWNLIGHT ANGLE**











#### **DL33SA - ADJUSTING DOWNLIGHT ANGLE**



















#### **LINEAR LED SERVICING**







# **LED SERVICING - DL33R**











# **LED SERVICING - DL33RA**



















# **LED SERVICING - DL33S**









# **LED SERVICING - DL33SA**

















# **LED SERVICING - DZ33R**













# **LED SERVICING - DZ33S**