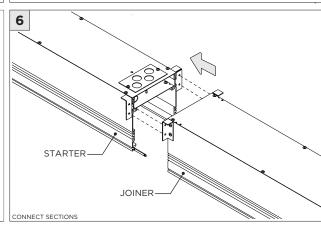

FIED ELECTRICIAN           |
|                 | REFER TO LOCAL/NATIONAL CODES FOR PROPER INSTALLATION                      |
| (I) ATTENTION   | FAILURE TO FOLLOW INSTALLATION INSTRUCTION MAY VOID THE WARRANTY           |
| POWER ON        | DO NOT TOUCH LEDS. LEDS MUST BE PROTECTED FROM MECHANICAL STRESS OR DEBRIS |
| POWER OFF       | TURN OFF POWER DURING INSTALLATION OR SERVICING                            |
|                 |                                                                            |

www.3GLIGHTING.com | P: 905-850-2305 TF: 888-448-0440



#### **OVERVIEW**









#### ASYMMETRIC LENS ORIENTATION











#### **OVERVIEW**





# **3Gi-58RSL, 3Gi-48RSL 5.8", and 4.8" INTEGRATED RECESSED SLOT**GRID CEILING

#### **INSTALLATION INSTRUCTIONS**



























# INSTALLATION INSTRUCTIONS





# **LED SERVICING - GIMBAL**











#### **DL33RA - ADJUSTING DOWNLIGHT ANGLE**











#### **DL33SA - ADJUSTING DOWNLIGHT ANGLE**



















#### **LINEAR LED SERVICING**







# **LED SERVICING - DL33R**











# **LED SERVICING - DL33RA**



















# **LED SERVICING - DL33S**









# **LED SERVICING - DL33SA**

















# **LED SERVICING - DZ33R**













# **LED SERVICING - DZ33S**