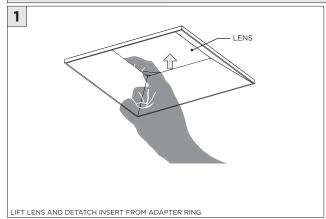

RUCTION MAY VOID THE WARRANTY           |
| POWER ON        | DO NOT TOUCH LEDS. LEDS MUST BE PROTECTED FROM MECHANICAL STRESS OR DEBRIS |
| POWER OFF       | TURN OFF POWER DURING INSTALLATION OR SERVICING                            |
|                 |                                                                            |

www.3GLIGHTING.com | P: 905-850-2305 TF: 888-448-0440



#### **OVERVIEW**









#### ASYMMETRIC LENS ORIENTATION











#### **OVERVIEW**





# **3Gi-58RSL, 3Gi-48RSL 5.8", and 4.8" INTEGRATED RECESSED SLOT**GRID CEILING

#### **INSTALLATION INSTRUCTIONS**



























# INSTALLATION INSTRUCTIONS





# **LED SERVICING - GIMBAL**











#### **DL33RA - ADJUSTING DOWNLIGHT ANGLE**











#### **DL33SA - ADJUSTING DOWNLIGHT ANGLE**



















#### **LINEAR LED SERVICING**







# **LED SERVICING - DL33R**











# **LED SERVICING - DL33RA**



















# **LED SERVICING - DL33S**









# **LED SERVICING - DL33SA**

















# **LED SERVICING - DZ33R**













# **LED SERVICING - DZ33S**