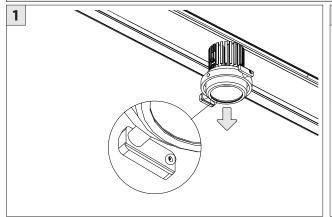

L CODES FOR PROPER INSTALLATION                      |
| (I) ATTENTION   | FAILURE TO FOLLOW INSTALLATION INSTRUCTION MAY VOID THE WARRANTY           |
| POWER ON        | DO NOT TOUCH LEDS. LEDS MUST BE PROTECTED FROM MECHANICAL STRESS OR DEBRIS |
| POWER OFF       | TURN OFF POWER DURING INSTALLATION OR SERVICING                            |
|                 |                                                                            |

www.3GLIGHTING.com | P: 905-850-2305 TF: 888-448-0440



#### **OVERVIEW**









#### ASYMMETRIC LENS ORIENTATION











#### **OVERVIEW**





# **3Gi-58RSL, 3Gi-48RSL 5.8", and 4.8" INTEGRATED RECESSED SLOT**GRID CEILING

#### **INSTALLATION INSTRUCTIONS**



























# INSTALLATION INSTRUCTIONS





# **LED SERVICING - GIMBAL**











#### **DL33RA - ADJUSTING DOWNLIGHT ANGLE**











#### **DL33SA - ADJUSTING DOWNLIGHT ANGLE**



















#### **LINEAR LED SERVICING**







# **LED SERVICING - DL33R**











# **LED SERVICING - DL33RA**



















# **LED SERVICING - DL33S**









# **LED SERVICING - DL33SA**

















# **LED SERVICING - DZ33R**













# **LED SERVICING - DZ33S**