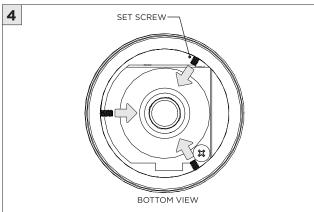

DEBRIS |
| POWER OFF       | TURN OFF POWER DURING INSTALLATION OR SERVICING                            |
|                 |                                                                            |

www.3GLIGHTING.com | P: 905-850-2305 TF: 888-448-0440



#### **OVERVIEW**









#### ASYMMETRIC LENS ORIENTATION











#### **OVERVIEW**





# **3Gi-58RSL, 3Gi-48RSL 5.8", and 4.8" INTEGRATED RECESSED SLOT**GRID CEILING

#### **INSTALLATION INSTRUCTIONS**



























# INSTALLATION INSTRUCTIONS





# **LED SERVICING - GIMBAL**











#### **DL33RA - ADJUSTING DOWNLIGHT ANGLE**











#### **DL33SA - ADJUSTING DOWNLIGHT ANGLE**



















#### **LINEAR LED SERVICING**







# **LED SERVICING - DL33R**











# **LED SERVICING - DL33RA**



















# **LED SERVICING - DL33S**









# **LED SERVICING - DL33SA**

















# **LED SERVICING - DZ33R**













# **LED SERVICING - DZ33S**