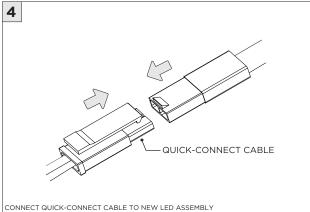

|

www.3GLIGHTING.com | P: 905-850-2305 TF: 888-448-0440



#### **OVERVIEW**









#### ASYMMETRIC LENS ORIENTATION











#### **OVERVIEW**





# **3Gi-58RSL, 3Gi-48RSL 5.8", and 4.8" INTEGRATED RECESSED SLOT**GRID CEILING

#### **INSTALLATION INSTRUCTIONS**



























# INSTALLATION INSTRUCTIONS





# **LED SERVICING - GIMBAL**











#### **DL33RA - ADJUSTING DOWNLIGHT ANGLE**











#### **DL33SA - ADJUSTING DOWNLIGHT ANGLE**



















#### **LINEAR LED SERVICING**







# **LED SERVICING - DL33R**











# **LED SERVICING - DL33RA**



















# **LED SERVICING - DL33S**









# **LED SERVICING - DL33SA**

















# **LED SERVICING - DZ33R**













# **LED SERVICING - DZ33S**