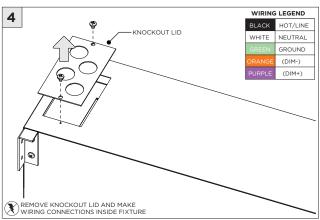

ERTIFIED ELECTRICIAN           |
|                 | REFER TO LOCAL/NATIONAL CODES FOR PROPER INSTALLATION                      |
| (I) ATTENTION   | FAILURE TO FOLLOW INSTALLATION INSTRUCTION MAY VOID THE WARRANTY           |
| POWER ON        | DO NOT TOUCH LEDS. LEDS MUST BE PROTECTED FROM MECHANICAL STRESS OR DEBRIS |
| POWER OFF       | TURN OFF POWER DURING INSTALLATION OR SERVICING                            |
|                 |                                                                            |

www.3GLIGHTING.com | P: 905-850-2305 TF: 888-448-0440



#### **OVERVIEW**









#### ASYMMETRIC LENS ORIENTATION











#### **OVERVIEW**





# **3Gi-58RSL, 3Gi-48RSL 5.8", and 4.8" INTEGRATED RECESSED SLOT**GRID CEILING

#### **INSTALLATION INSTRUCTIONS**



























# INSTALLATION INSTRUCTIONS





# **LED SERVICING - GIMBAL**











#### **DL33RA - ADJUSTING DOWNLIGHT ANGLE**











#### **DL33SA - ADJUSTING DOWNLIGHT ANGLE**



















#### **LINEAR LED SERVICING**







# **LED SERVICING - DL33R**











# **LED SERVICING - DL33RA**



















# **LED SERVICING - DL33S**









# **LED SERVICING - DL33SA**

















# **LED SERVICING - DZ33R**













# **LED SERVICING - DZ33S**