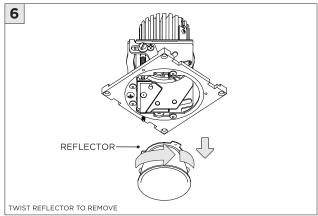

|
|                 |                                                                            |

www.3GLIGHTING.com | P: 905-850-2305 TF: 888-448-0440



#### **OVERVIEW**









#### ASYMMETRIC LENS ORIENTATION











#### **OVERVIEW**





# **3Gi-58RSL, 3Gi-48RSL 5.8", and 4.8" INTEGRATED RECESSED SLOT**GRID CEILING

#### **INSTALLATION INSTRUCTIONS**



























# INSTALLATION INSTRUCTIONS





# **LED SERVICING - GIMBAL**











#### **DL33RA - ADJUSTING DOWNLIGHT ANGLE**











#### **DL33SA - ADJUSTING DOWNLIGHT ANGLE**



















#### **LINEAR LED SERVICING**







# **LED SERVICING - DL33R**











# **LED SERVICING - DL33RA**



















# **LED SERVICING - DL33S**









# **LED SERVICING - DL33SA**

















# **LED SERVICING - DZ33R**













# **LED SERVICING - DZ33S**