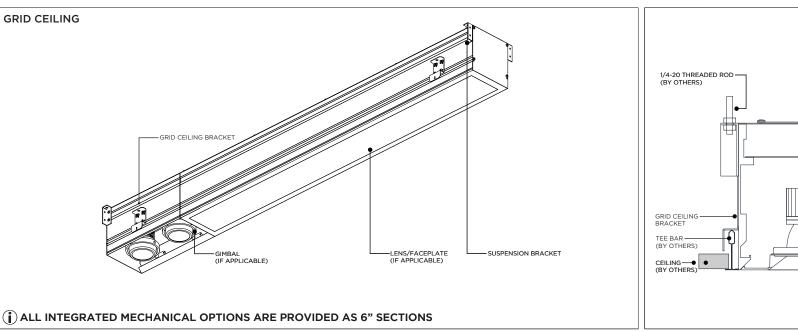

|
|-----------------|----------------------------------------------------------------------------|
| ↑ ADDITIONAL    | INSTALLATION SHOULD ONLY BE PERFORMED BY A CERTIFIED ELECTRICIAN           |
|                 | REFER TO LOCAL/NATIONAL CODES FOR PROPER INSTALLATION                      |
| (I) ATTENTION   | FAILURE TO FOLLOW INSTALLATION INSTRUCTION MAY VOID THE WARRANTY           |
| POWER ON        | DO NOT TOUCH LEDS. LEDS MUST BE PROTECTED FROM MECHANICAL STRESS OR DEBRIS |
| POWER OFF       | TURN OFF POWER DURING INSTALLATION OR SERVICING                            |
|                 |                                                                            |

www.3GLIGHTING.com | P: 905-850-2305 TF: 888-448-0440



#### **OVERVIEW**









#### ASYMMETRIC LENS ORIENTATION











#### **OVERVIEW**





# **3Gi-58RSL, 3Gi-48RSL 5.8", and 4.8" INTEGRATED RECESSED SLOT**GRID CEILING

#### **INSTALLATION INSTRUCTIONS**



























# INSTALLATION INSTRUCTIONS





# **LED SERVICING - GIMBAL**











#### **DL33RA - ADJUSTING DOWNLIGHT ANGLE**











#### **DL33SA - ADJUSTING DOWNLIGHT ANGLE**



















#### **LINEAR LED SERVICING**







# **LED SERVICING - DL33R**











# **LED SERVICING - DL33RA**



















# **LED SERVICING - DL33S**









# **LED SERVICING - DL33SA**

















# **LED SERVICING - DZ33R**













# **LED SERVICING - DZ33S**