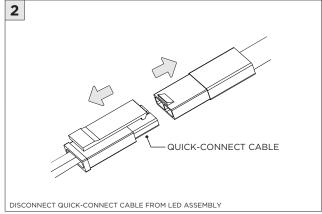

CODES FOR PROPER INSTALLATION                      |
| (I) ATTENTION   | FAILURE TO FOLLOW INSTALLATION INSTRUCTION MAY VOID THE WARRANTY           |
| POWER ON        | DO NOT TOUCH LEDS. LEDS MUST BE PROTECTED FROM MECHANICAL STRESS OR DEBRIS |
| POWER OFF       | TURN OFF POWER DURING INSTALLATION OR SERVICING                            |
|                 |                                                                            |

www.3GLIGHTING.com | P: 905-850-2305 TF: 888-448-0440



#### **OVERVIEW**









#### ASYMMETRIC LENS ORIENTATION











#### **OVERVIEW**





# **3Gi-58RSL, 3Gi-48RSL 5.8", and 4.8" INTEGRATED RECESSED SLOT**GRID CEILING

#### **INSTALLATION INSTRUCTIONS**



























# INSTALLATION INSTRUCTIONS





# **LED SERVICING - GIMBAL**











#### **DL33RA - ADJUSTING DOWNLIGHT ANGLE**











#### **DL33SA - ADJUSTING DOWNLIGHT ANGLE**



















#### **LINEAR LED SERVICING**







# **LED SERVICING - DL33R**











# **LED SERVICING - DL33RA**



















# **LED SERVICING - DL33S**









# **LED SERVICING - DL33SA**

















# **LED SERVICING - DZ33R**













# **LED SERVICING - DZ33S**