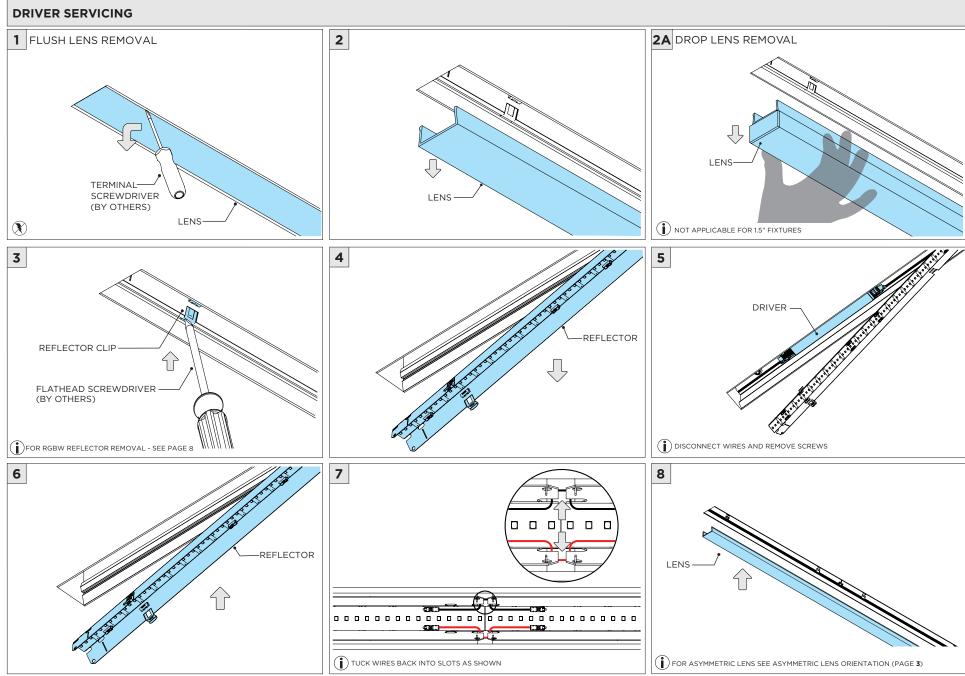

Y VOID THE WARRANTY           |
| POWER ON        | DO NOT TOUCH LEDS. LEDS MUST BE PROTECTED FROM MECHANICAL STRESS OR DEBRIS |
| POWER OFF       | TURN OFF POWER DURING INSTALLATION OR SERVICING                            |
|                 |                                                                            |

www.3GLIGHTING.com | P: 905-850-2305 TF: 888-448-0440



#### **OVERVIEW**









#### ASYMMETRIC LENS ORIENTATION











#### **OVERVIEW**





# **3Gi-58RSL, 3Gi-48RSL 5.8", and 4.8" INTEGRATED RECESSED SLOT**GRID CEILING

#### **INSTALLATION INSTRUCTIONS**



























# INSTALLATION INSTRUCTIONS





# **LED SERVICING - GIMBAL**











#### **DL33RA - ADJUSTING DOWNLIGHT ANGLE**











#### **DL33SA - ADJUSTING DOWNLIGHT ANGLE**



















#### **LINEAR LED SERVICING**







# **LED SERVICING - DL33R**











# **LED SERVICING - DL33RA**



















# **LED SERVICING - DL33S**









# **LED SERVICING - DL33SA**

















# **LED SERVICING - DZ33R**













# **LED SERVICING - DZ33S**