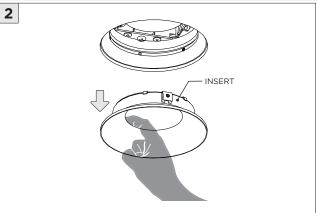

OR DEBRIS |
| POWER OFF       | TURN OFF POWER DURING INSTALLATION OR SERVICING                            |
|                 |                                                                            |

www.3GLIGHTING.com | P: 905-850-2305 TF: 888-448-0440



#### **OVERVIEW**









#### ASYMMETRIC LENS ORIENTATION











#### **OVERVIEW**





# **3Gi-58RSL, 3Gi-48RSL 5.8", and 4.8" INTEGRATED RECESSED SLOT**GRID CEILING

#### **INSTALLATION INSTRUCTIONS**



























# INSTALLATION INSTRUCTIONS





# **LED SERVICING - GIMBAL**











#### **DL33RA - ADJUSTING DOWNLIGHT ANGLE**











#### **DL33SA - ADJUSTING DOWNLIGHT ANGLE**



















#### **LINEAR LED SERVICING**







# **LED SERVICING - DL33R**











# **LED SERVICING - DL33RA**



















# **LED SERVICING - DL33S**









# **LED SERVICING - DL33SA**

















# **LED SERVICING - DZ33R**













# **LED SERVICING - DZ33S**