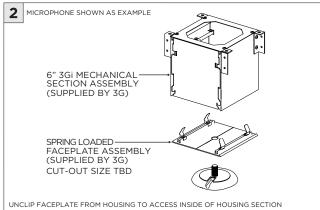

ORMED BY A CERTIFIED ELECTRICIAN           |
|                 | REFER TO LOCAL/NATIONAL CODES FOR PROPER INSTALLATION                      |
| (I) ATTENTION   | FAILURE TO FOLLOW INSTALLATION INSTRUCTION MAY VOID THE WARRANTY           |
| POWER ON        | DO NOT TOUCH LEDS. LEDS MUST BE PROTECTED FROM MECHANICAL STRESS OR DEBRIS |
| POWER OFF       | TURN OFF POWER DURING INSTALLATION OR SERVICING                            |
|                 |                                                                            |

www.3GLIGHTING.com | P: 905-850-2305 TF: 888-448-0440



#### **OVERVIEW**









#### ASYMMETRIC LENS ORIENTATION











#### **OVERVIEW**





# **3Gi-58RSL, 3Gi-48RSL 5.8", and 4.8" INTEGRATED RECESSED SLOT**GRID CEILING

#### **INSTALLATION INSTRUCTIONS**



























# INSTALLATION INSTRUCTIONS





# **LED SERVICING - GIMBAL**











#### **DL33RA - ADJUSTING DOWNLIGHT ANGLE**











#### **DL33SA - ADJUSTING DOWNLIGHT ANGLE**



















#### **LINEAR LED SERVICING**







# **LED SERVICING - DL33R**











# **LED SERVICING - DL33RA**



















# **LED SERVICING - DL33S**









# **LED SERVICING - DL33SA**

















# **LED SERVICING - DZ33R**













# **LED SERVICING - DZ33S**