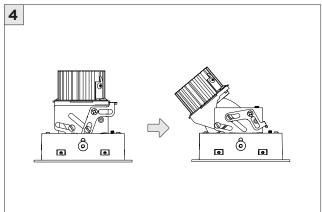

N MAY VOID THE WARRANTY           |
| POWER ON        | DO NOT TOUCH LEDS. LEDS MUST BE PROTECTED FROM MECHANICAL STRESS OR DEBRIS |
| POWER OFF       | TURN OFF POWER DURING INSTALLATION OR SERVICING                            |
|                 |                                                                            |

www.3GLIGHTING.com | P: 905-850-2305 TF: 888-448-0440



#### **OVERVIEW**









#### ASYMMETRIC LENS ORIENTATION











#### **OVERVIEW**





# **3Gi-58RSL, 3Gi-48RSL 5.8", and 4.8" INTEGRATED RECESSED SLOT**GRID CEILING

#### **INSTALLATION INSTRUCTIONS**



























# INSTALLATION INSTRUCTIONS





# **LED SERVICING - GIMBAL**











#### **DL33RA - ADJUSTING DOWNLIGHT ANGLE**











#### **DL33SA - ADJUSTING DOWNLIGHT ANGLE**



















#### **LINEAR LED SERVICING**







# **LED SERVICING - DL33R**











# **LED SERVICING - DL33RA**



















# **LED SERVICING - DL33S**









# **LED SERVICING - DL33SA**

















# **LED SERVICING - DZ33R**













# **LED SERVICING - DZ33S**