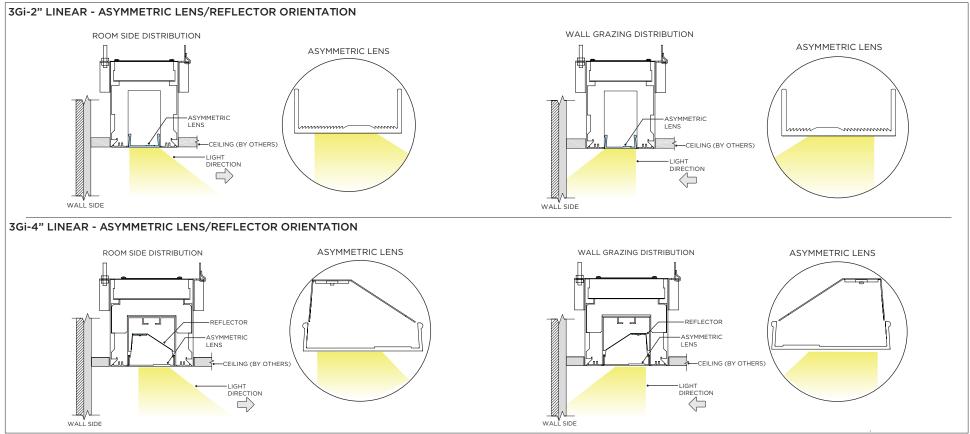

|
|-----------------|----------------------------------------------------------------------------|
| ↑ ADDITIONAL    | INSTALLATION SHOULD ONLY BE PERFORMED BY A CERTIFIED ELECTRICIAN           |
|                 | REFER TO LOCAL/NATIONAL CODES FOR PROPER INSTALLATION                      |
| (I) ATTENTION   | FAILURE TO FOLLOW INSTALLATION INSTRUCTION MAY VOID THE WARRANTY           |
| POWER ON        | DO NOT TOUCH LEDS. LEDS MUST BE PROTECTED FROM MECHANICAL STRESS OR DEBRIS |
| POWER OFF       | TURN OFF POWER DURING INSTALLATION OR SERVICING                            |
|                 |                                                                            |

www.3GLIGHTING.com | P: 905-850-2305 TF: 888-448-0440



#### **OVERVIEW**









#### ASYMMETRIC LENS ORIENTATION











#### **OVERVIEW**





# **3Gi-58RSL, 3Gi-48RSL 5.8", and 4.8" INTEGRATED RECESSED SLOT**GRID CEILING

#### **INSTALLATION INSTRUCTIONS**



























# INSTALLATION INSTRUCTIONS





# **LED SERVICING - GIMBAL**











#### **DL33RA - ADJUSTING DOWNLIGHT ANGLE**











#### **DL33SA - ADJUSTING DOWNLIGHT ANGLE**



















#### **LINEAR LED SERVICING**







# **LED SERVICING - DL33R**











# **LED SERVICING - DL33RA**



















# **LED SERVICING - DL33S**









# **LED SERVICING - DL33SA**

















# **LED SERVICING - DZ33R**













# **LED SERVICING - DZ33S**