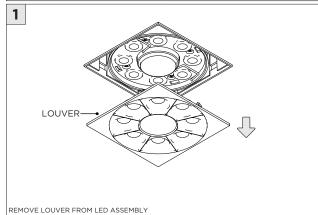

|

www.3GLIGHTING.com | P: 905-850-2305 TF: 888-448-0440



#### **OVERVIEW**









#### ASYMMETRIC LENS ORIENTATION











#### **OVERVIEW**





# **3Gi-58RSL, 3Gi-48RSL 5.8", and 4.8" INTEGRATED RECESSED SLOT**GRID CEILING

#### **INSTALLATION INSTRUCTIONS**



























# INSTALLATION INSTRUCTIONS





# **LED SERVICING - GIMBAL**











#### **DL33RA - ADJUSTING DOWNLIGHT ANGLE**











#### **DL33SA - ADJUSTING DOWNLIGHT ANGLE**



















#### **LINEAR LED SERVICING**







# **LED SERVICING - DL33R**











# **LED SERVICING - DL33RA**



















# **LED SERVICING - DL33S**









# **LED SERVICING - DL33SA**

















# **LED SERVICING - DZ33R**













# **LED SERVICING - DZ33S**