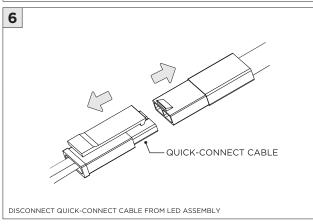

IS |
| POWER OFF       | TURN OFF POWER DURING INSTALLATION OR SERVICING                            |
|                 |                                                                            |

www.3GLIGHTING.com | P: 905-850-2305 TF: 888-448-0440



#### **OVERVIEW**









#### ASYMMETRIC LENS ORIENTATION











#### **OVERVIEW**





# **3Gi-58RSL, 3Gi-48RSL 5.8", and 4.8" INTEGRATED RECESSED SLOT**GRID CEILING

#### **INSTALLATION INSTRUCTIONS**



























# INSTALLATION INSTRUCTIONS





# **LED SERVICING - GIMBAL**











#### **DL33RA - ADJUSTING DOWNLIGHT ANGLE**











#### **DL33SA - ADJUSTING DOWNLIGHT ANGLE**



















#### **LINEAR LED SERVICING**







# **LED SERVICING - DL33R**











# **LED SERVICING - DL33RA**



















# **LED SERVICING - DL33S**









# **LED SERVICING - DL33SA**

















# **LED SERVICING - DZ33R**













# **LED SERVICING - DZ33S**