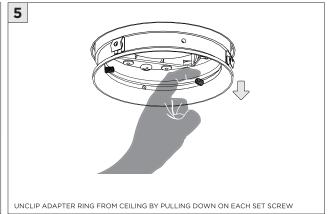

BRIS |
| POWER OFF       | TURN OFF POWER DURING INSTALLATION OR SERVICING                            |
|                 |                                                                            |

www.3GLIGHTING.com | P: 905-850-2305 TF: 888-448-0440



#### **OVERVIEW**









#### ASYMMETRIC LENS ORIENTATION











#### **OVERVIEW**





# **3Gi-58RSL, 3Gi-48RSL 5.8", and 4.8" INTEGRATED RECESSED SLOT**GRID CEILING

#### **INSTALLATION INSTRUCTIONS**



























# INSTALLATION INSTRUCTIONS





# **LED SERVICING - GIMBAL**











#### **DL33RA - ADJUSTING DOWNLIGHT ANGLE**











#### **DL33SA - ADJUSTING DOWNLIGHT ANGLE**



















#### **LINEAR LED SERVICING**







# **LED SERVICING - DL33R**











# **LED SERVICING - DL33RA**



















# **LED SERVICING - DL33S**









# **LED SERVICING - DL33SA**

















# **LED SERVICING - DZ33R**













# **LED SERVICING - DZ33S**