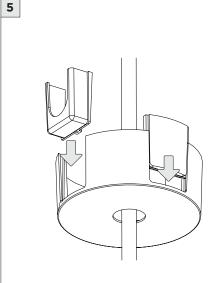

LATION





JUNCTION BOX (BY OTHERS)

## SUITABLE FOR SLOPED CEILING



| INSTRUCTION KEY   | INFORMATION                                                                |
|-------------------|----------------------------------------------------------------------------|
| ADDITIONAL        | INSTALLATION SHOULD ONLY BE PERFORMED BY A CERTIFIED ELECTRICIAN           |
| ( I ) ATTENTION I | REFER TO LOCAL/NATIONAL CODES FOR PROPER INSTALLATION                      |
|                   | FAILURE TO FOLLOW INSTALLATION INSTRUCTION MAY VOID THE WARRANTY           |
| POWER ON          | DO NOT TOUCH LEDS. LEDS MUST BE PROTECTED FROM MECHANICAL STRESS OR DEBRIS |
| N POWER OFF       | TURN OFF POWER DURING INSTALLATION OR SERVICING                            |







































SUITABLE FOR MAXIMUM 3 CONDUIT FEEDS















#### **LED SERVICING**