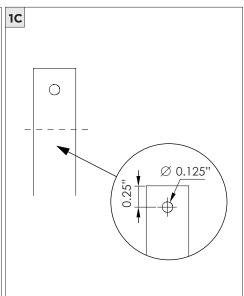

FOR INSTALLATION





JUNCTION BOX (BY OTHERS)

## SUITABLE FOR SLOPED CEILING



| INSTRUCTION KEY   | INFORMATION                                                                |
|-------------------|----------------------------------------------------------------------------|
| ADDITIONAL        | INSTALLATION SHOULD ONLY BE PERFORMED BY A CERTIFIED ELECTRICIAN           |
| ( I ) ATTENTION I | REFER TO LOCAL/NATIONAL CODES FOR PROPER INSTALLATION                      |
|                   | FAILURE TO FOLLOW INSTALLATION INSTRUCTION MAY VOID THE WARRANTY           |
| POWER ON          | DO NOT TOUCH LEDS. LEDS MUST BE PROTECTED FROM MECHANICAL STRESS OR DEBRIS |
| N POWER OFF       | TURN OFF POWER DURING INSTALLATION OR SERVICING                            |







































SUITABLE FOR MAXIMUM 3 CONDUIT FEEDS















#### **LED SERVICING**