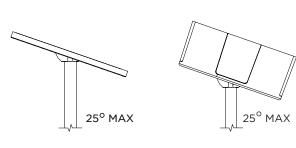

## SUITABLE FOR SLOPED CEILING

| INSTRUCTION KEY   | INFORMATION                                                                |
|-------------------|----------------------------------------------------------------------------|
| ADDITIONAL        | INSTALLATION SHOULD ONLY BE PERFORMED BY A CERTIFIED ELECTRICIAN           |
| ( I ) ATTENTION I | REFER TO LOCAL/NATIONAL CODES FOR PROPER INSTALLATION                      |
|                   | FAILURE TO FOLLOW INSTALLATION INSTRUCTION MAY VOID THE WARRANTY           |
| POWER ON          | DO NOT TOUCH LEDS. LEDS MUST BE PROTECTED FROM MECHANICAL STRESS OR DEBRIS |
| N POWER OFF       | TURN OFF POWER DURING INSTALLATION OR SERVICING                            |