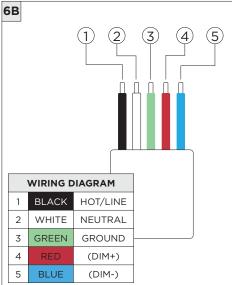

J-BOX REQUIRED FOR INSTALLATION





JUNCTION BOX (BY OTHERS)

## SUITABLE FOR SLOPED CEILING



| INSTRUCTION KEY   | INFORMATION                                                                |
|-------------------|----------------------------------------------------------------------------|
| ADDITIONAL        | INSTALLATION SHOULD ONLY BE PERFORMED BY A CERTIFIED ELECTRICIAN           |
| ( I ) ATTENTION I | REFER TO LOCAL/NATIONAL CODES FOR PROPER INSTALLATION                      |
|                   | FAILURE TO FOLLOW INSTALLATION INSTRUCTION MAY VOID THE WARRANTY           |
| POWER ON          | DO NOT TOUCH LEDS. LEDS MUST BE PROTECTED FROM MECHANICAL STRESS OR DEBRIS |
| N POWER OFF       | TURN OFF POWER DURING INSTALLATION OR SERVICING                            |







































SUITABLE FOR MAXIMUM 3 CONDUIT FEEDS















#### **LED SERVICING**