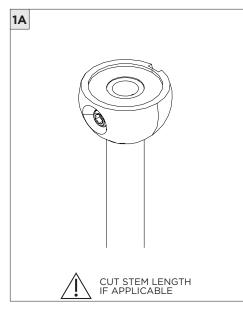

RED FOR INSTALLATION





JUNCTION BOX (BY OTHERS)

## SUITABLE FOR SLOPED CEILING



| INSTRUCTION KEY   | INFORMATION                                                                |
|-------------------|----------------------------------------------------------------------------|
| ADDITIONAL        | INSTALLATION SHOULD ONLY BE PERFORMED BY A CERTIFIED ELECTRICIAN           |
| ( I ) ATTENTION I | REFER TO LOCAL/NATIONAL CODES FOR PROPER INSTALLATION                      |
|                   | FAILURE TO FOLLOW INSTALLATION INSTRUCTION MAY VOID THE WARRANTY           |
| POWER ON          | DO NOT TOUCH LEDS. LEDS MUST BE PROTECTED FROM MECHANICAL STRESS OR DEBRIS |
| N POWER OFF       | TURN OFF POWER DURING INSTALLATION OR SERVICING                            |







































SUITABLE FOR MAXIMUM 3 CONDUIT FEEDS















#### **LED SERVICING**