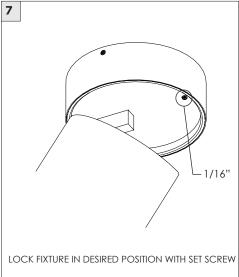

## SUITABLE FOR SLOPED CEILING

| INSTRUCTION KEY   | INFORMATION                                                                |
|-------------------|----------------------------------------------------------------------------|
| ADDITIONAL        | INSTALLATION SHOULD ONLY BE PERFORMED BY A CERTIFIED ELECTRICIAN           |
| ( I ) ATTENTION I | REFER TO LOCAL/NATIONAL CODES FOR PROPER INSTALLATION                      |
|                   | FAILURE TO FOLLOW INSTALLATION INSTRUCTION MAY VOID THE WARRANTY           |
| POWER ON          | DO NOT TOUCH LEDS. LEDS MUST BE PROTECTED FROM MECHANICAL STRESS OR DEBRIS |
| N POWER OFF       | TURN OFF POWER DURING INSTALLATION OR SERVICING                            |