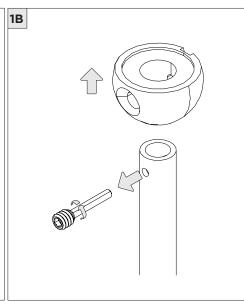

D FOR INSTALLATION





JUNCTION BOX (BY OTHERS)

## SUITABLE FOR SLOPED CEILING



| INSTRUCTION KEY   | INFORMATION                                                                |
|-------------------|----------------------------------------------------------------------------|
| ADDITIONAL        | INSTALLATION SHOULD ONLY BE PERFORMED BY A CERTIFIED ELECTRICIAN           |
| ( I ) ATTENTION I | REFER TO LOCAL/NATIONAL CODES FOR PROPER INSTALLATION                      |
|                   | FAILURE TO FOLLOW INSTALLATION INSTRUCTION MAY VOID THE WARRANTY           |
| POWER ON          | DO NOT TOUCH LEDS. LEDS MUST BE PROTECTED FROM MECHANICAL STRESS OR DEBRIS |
| N POWER OFF       | TURN OFF POWER DURING INSTALLATION OR SERVICING                            |







































SUITABLE FOR MAXIMUM 3 CONDUIT FEEDS















#### **LED SERVICING**