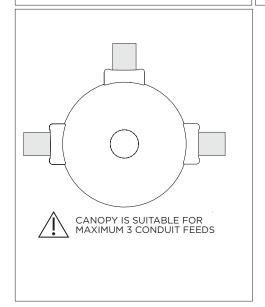

E FOR SLOPED CEILING



| INSTRUCTION KEY   | INFORMATION                                                                |
|-------------------|----------------------------------------------------------------------------|
| ADDITIONAL        | INSTALLATION SHOULD ONLY BE PERFORMED BY A CERTIFIED ELECTRICIAN           |
| ( I ) ATTENTION I | REFER TO LOCAL/NATIONAL CODES FOR PROPER INSTALLATION                      |
|                   | FAILURE TO FOLLOW INSTALLATION INSTRUCTION MAY VOID THE WARRANTY           |
| POWER ON          | DO NOT TOUCH LEDS. LEDS MUST BE PROTECTED FROM MECHANICAL STRESS OR DEBRIS |
| N POWER OFF       | TURN OFF POWER DURING INSTALLATION OR SERVICING                            |







































SUITABLE FOR MAXIMUM 3 CONDUIT FEEDS















#### **LED SERVICING**