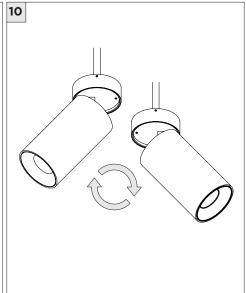

EQUIRED FOR INSTALLATION





JUNCTION BOX (BY OTHERS)

## SUITABLE FOR SLOPED CEILING



| INSTRUCTION KEY   | INFORMATION                                                                |
|-------------------|----------------------------------------------------------------------------|
| ADDITIONAL        | INSTALLATION SHOULD ONLY BE PERFORMED BY A CERTIFIED ELECTRICIAN           |
| ( I ) ATTENTION I | REFER TO LOCAL/NATIONAL CODES FOR PROPER INSTALLATION                      |
|                   | FAILURE TO FOLLOW INSTALLATION INSTRUCTION MAY VOID THE WARRANTY           |
| POWER ON          | DO NOT TOUCH LEDS. LEDS MUST BE PROTECTED FROM MECHANICAL STRESS OR DEBRIS |
| N POWER OFF       | TURN OFF POWER DURING INSTALLATION OR SERVICING                            |







































SUITABLE FOR MAXIMUM 3 CONDUIT FEEDS















#### **LED SERVICING**