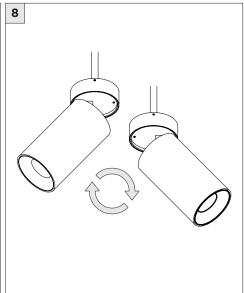

## SUITABLE FOR SLOPED CEILING

| INSTRUCTION KEY   | INFORMATION                                                                |
|-------------------|----------------------------------------------------------------------------|
| ADDITIONAL        | INSTALLATION SHOULD ONLY BE PERFORMED BY A CERTIFIED ELECTRICIAN           |
| ( I ) ATTENTION I | REFER TO LOCAL/NATIONAL CODES FOR PROPER INSTALLATION                      |
|                   | FAILURE TO FOLLOW INSTALLATION INSTRUCTION MAY VOID THE WARRANTY           |
| POWER ON          | DO NOT TOUCH LEDS. LEDS MUST BE PROTECTED FROM MECHANICAL STRESS OR DEBRIS |
| N POWER OFF       | TURN OFF POWER DURING INSTALLATION OR SERVICING                            |