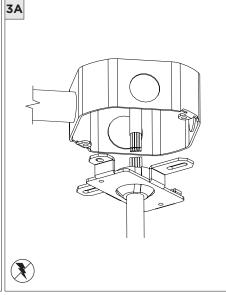

INSTALLATION





JUNCTION BOX (BY OTHERS)

## SUITABLE FOR SLOPED CEILING



| INSTRUCTION KEY   | INFORMATION                                                                |
|-------------------|----------------------------------------------------------------------------|
| ADDITIONAL        | INSTALLATION SHOULD ONLY BE PERFORMED BY A CERTIFIED ELECTRICIAN           |
| ( I ) ATTENTION I | REFER TO LOCAL/NATIONAL CODES FOR PROPER INSTALLATION                      |
|                   | FAILURE TO FOLLOW INSTALLATION INSTRUCTION MAY VOID THE WARRANTY           |
| POWER ON          | DO NOT TOUCH LEDS. LEDS MUST BE PROTECTED FROM MECHANICAL STRESS OR DEBRIS |
| N POWER OFF       | TURN OFF POWER DURING INSTALLATION OR SERVICING                            |







































SUITABLE FOR MAXIMUM 3 CONDUIT FEEDS















#### **LED SERVICING**