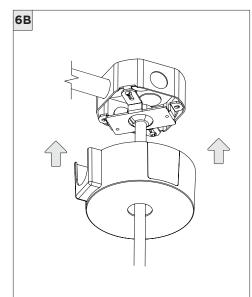

UITABLE FOR SLOPED CEILING



| INSTRUCTION KEY   | INFORMATION                                                                |
|-------------------|----------------------------------------------------------------------------|
| ADDITIONAL        | INSTALLATION SHOULD ONLY BE PERFORMED BY A CERTIFIED ELECTRICIAN           |
| ( I ) ATTENTION I | REFER TO LOCAL/NATIONAL CODES FOR PROPER INSTALLATION                      |
|                   | FAILURE TO FOLLOW INSTALLATION INSTRUCTION MAY VOID THE WARRANTY           |
| POWER ON          | DO NOT TOUCH LEDS. LEDS MUST BE PROTECTED FROM MECHANICAL STRESS OR DEBRIS |
| N POWER OFF       | TURN OFF POWER DURING INSTALLATION OR SERVICING                            |







































SUITABLE FOR MAXIMUM 3 CONDUIT FEEDS















#### **LED SERVICING**