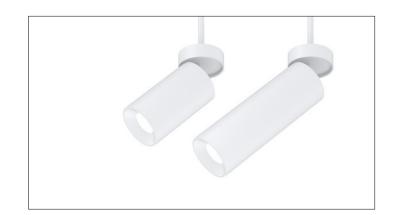

# 3.3" ADJUSTABLE **DOWNLIGHT CYLINDER PENDANT**

STEM PENDANT MOUNT



#### **COMPONENTS**

## **STANDARD CANOPY**























## **CONDUIT FEED CANOPY**















7" OR 11"



#### 4" OCTAGONAL J-BOX REQUIRED FOR INSTALLATION





JUNCTION BOX (BY OTHERS)

## SUITABLE FOR SLOPED CEILING



| INSTRUCTION KEY   | INFORMATION                                                                |
|-------------------|----------------------------------------------------------------------------|
| ADDITIONAL        | INSTALLATION SHOULD ONLY BE PERFORMED BY A CERTIFIED ELECTRICIAN           |
| ( I ) ATTENTION I | REFER TO LOCAL/NATIONAL CODES FOR PROPER INSTALLATION                      |
|                   | FAILURE TO FOLLOW INSTALLATION INSTRUCTION MAY VOID THE WARRANTY           |
| POWER ON          | DO NOT TOUCH LEDS. LEDS MUST BE PROTECTED FR