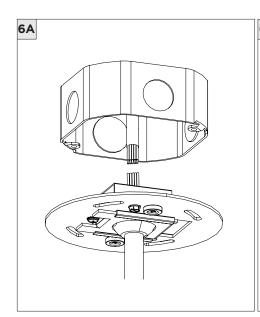

AL J-BOX REQUIRED FOR INSTALLATION





JUNCTION BOX (BY OTHERS)

## SUITABLE FOR SLOPED CEILING



| INSTRUCTION KEY   | INFORMATION                                                                |
|-------------------|----------------------------------------------------------------------------|
| ADDITIONAL        | INSTALLATION SHOULD ONLY BE PERFORMED BY A CERTIFIED ELECTRICIAN           |
| ( I ) ATTENTION I | REFER TO LOCAL/NATIONAL CODES FOR PROPER INSTALLATION                      |
|                   | FAILURE TO FOLLOW INSTALLATION INSTRUCTION MAY VOID THE WARRANTY           |
| POWER ON          | DO NOT TOUCH LEDS. LEDS MUST BE PROTECTED FROM MECHANICAL STRESS OR DEBRIS |
| N POWER OFF       | TURN OFF POWER DURING INSTALLATION OR SERVICING                            |







































SUITABLE FOR MAXIMUM 3 CONDUIT FEEDS















#### **LED SERVICING**