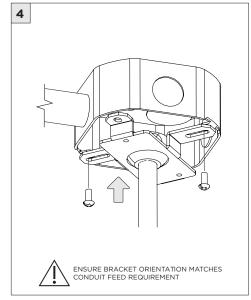

#### 4" OCTAGONAL J-BOX REQUIRED FOR INSTALLATION

JUNCTION BOX (BY OTHERS)

SUITABLE FOR MAXIMUM 3 CONDUIT FEEDS