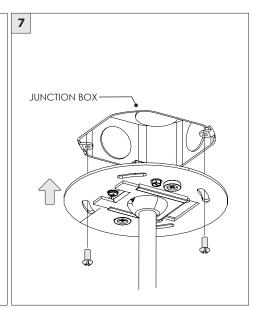

-BOX REQUIRED FOR INSTALLATION





JUNCTION BOX (BY OTHERS)

## SUITABLE FOR SLOPED CEILING



| INSTRUCTION KEY   | INFORMATION                                                                |
|-------------------|----------------------------------------------------------------------------|
| ADDITIONAL        | INSTALLATION SHOULD ONLY BE PERFORMED BY A CERTIFIED ELECTRICIAN           |
| ( I ) ATTENTION I | REFER TO LOCAL/NATIONAL CODES FOR PROPER INSTALLATION                      |
|                   | FAILURE TO FOLLOW INSTALLATION INSTRUCTION MAY VOID THE WARRANTY           |
| POWER ON          | DO NOT TOUCH LEDS. LEDS MUST BE PROTECTED FROM MECHANICAL STRESS OR DEBRIS |
| N POWER OFF       | TURN OFF POWER DURING INSTALLATION OR SERVICING                            |







































SUITABLE FOR MAXIMUM 3 CONDUIT FEEDS















#### **LED SERVICING**