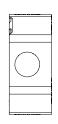

# 3.3" ADJUSTABLE **DOWNLIGHT CYLINDER PENDANT**

STEM PENDANT MOUNT



#### **COMPONENTS**

## **STANDARD CANOPY**























## **CONDUIT FEED CANOPY**















7" OR 11"



#### 4" OCTAGONAL J-BOX REQUIRED FOR INSTALLATION





JUNCTION BOX (BY OTHERS)

## SUITABLE FOR SLOPED CEILING



| INSTRUCTION KEY   | INFORMATION                                                                |
|-------------------|----------------------------------------------------------------------------|
| ADDITIONAL        | INSTALLATION SHOULD ONLY BE PERFORMED BY A CERTIFIED ELECTRICIAN           |
| ( I ) ATTENTION I | REFER TO LOCAL/NATIONAL CODES FOR PROPER INSTALLATION                      |
|                   | FAILURE TO FOLLOW INSTALLATION INSTRUCTION MAY VOID THE WARRANTY           |
| POWER ON          | DO NOT TOUCH LEDS. LEDS MUST BE PROTECTED FROM MECHANICAL STRESS OR DEBRIS |
| N POWER OFF       | TURN OFF POWER DURING INSTALLATION OR SERVICING                            |







































SUIT