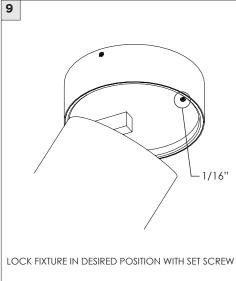

REQUIRED FOR INSTALLATION





JUNCTION BOX (BY OTHERS)

## SUITABLE FOR SLOPED CEILING



| INSTRUCTION KEY   | INFORMATION                                                                |
|-------------------|----------------------------------------------------------------------------|
| ADDITIONAL        | INSTALLATION SHOULD ONLY BE PERFORMED BY A CERTIFIED ELECTRICIAN           |
| ( I ) ATTENTION I | REFER TO LOCAL/NATIONAL CODES FOR PROPER INSTALLATION                      |
|                   | FAILURE TO FOLLOW INSTALLATION INSTRUCTION MAY VOID THE WARRANTY           |
| POWER ON          | DO NOT TOUCH LEDS. LEDS MUST BE PROTECTED FROM MECHANICAL STRESS OR DEBRIS |
| N POWER OFF       | TURN OFF POWER DURING INSTALLATION OR SERVICING                            |







































SUITABLE FOR MAXIMUM 3 CONDUIT FEEDS















#### **LED SERVICING**