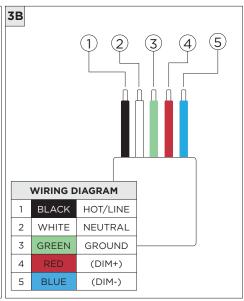

STALLATION





JUNCTION BOX (BY OTHERS)

## SUITABLE FOR SLOPED CEILING



| INSTRUCTION KEY   | INFORMATION                                                                |
|-------------------|----------------------------------------------------------------------------|
| ADDITIONAL        | INSTALLATION SHOULD ONLY BE PERFORMED BY A CERTIFIED ELECTRICIAN           |
| ( I ) ATTENTION I | REFER TO LOCAL/NATIONAL CODES FOR PROPER INSTALLATION                      |
|                   | FAILURE TO FOLLOW INSTALLATION INSTRUCTION MAY VOID THE WARRANTY           |
| POWER ON          | DO NOT TOUCH LEDS. LEDS MUST BE PROTECTED FROM MECHANICAL STRESS OR DEBRIS |
| N POWER OFF       | TURN OFF POWER DURING INSTALLATION OR SERVICING                            |







































SUITABLE FOR MAXIMUM 3 CONDUIT FEEDS















#### **LED SERVICING**