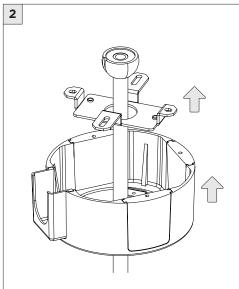

R INSTALLATION





JUNCTION BOX (BY OTHERS)

## SUITABLE FOR SLOPED CEILING



| INSTRUCTION KEY   | INFORMATION                                                                |
|-------------------|----------------------------------------------------------------------------|
| ADDITIONAL        | INSTALLATION SHOULD ONLY BE PERFORMED BY A CERTIFIED ELECTRICIAN           |
| ( I ) ATTENTION I | REFER TO LOCAL/NATIONAL CODES FOR PROPER INSTALLATION                      |
|                   | FAILURE TO FOLLOW INSTALLATION INSTRUCTION MAY VOID THE WARRANTY           |
| POWER ON          | DO NOT TOUCH LEDS. LEDS MUST BE PROTECTED FROM MECHANICAL STRESS OR DEBRIS |
| N POWER OFF       | TURN OFF POWER DURING INSTALLATION OR SERVICING                            |







































SUITABLE FOR MAXIMUM 3 CONDUIT FEEDS















#### **LED SERVICING**