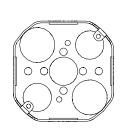

# 3.3" ADJUSTABLE **DOWNLIGHT CYLINDER PENDANT**

STEM PENDANT MOUNT



#### **COMPONENTS**

## **STANDARD CANOPY**























## **CONDUIT FEED CANOPY**















7" OR 11"



#### 4" OCTAGONAL J-BOX REQUIRED FOR INSTALLATION





JUNCTION BOX (BY OTHERS)

## SUITABLE FOR SLOPED CEILING



| INSTRUCTION KEY   | INFORMATION                                                                |
|-------------------|----------------------------------------------------------------------------|
| ADDITIONAL        | INSTALLATION SHOULD ONLY BE PERFORMED BY A CERTIFIED ELECTRICIAN           |
| ( I ) ATTENTION I | REFER TO LOCAL/NATIONAL CODES FOR PROPER INSTALLATION                      |
|                   | FAILURE TO FOLLOW INSTALLATION INSTRUCTION MAY VOID THE WARRANTY           |
| POWER ON          | DO NOT TOUCH LEDS. LEDS MUST BE PROTECTED FROM MECHANICAL STRESS OR DEBRIS |
| N POWER OFF       | TURN OFF POWER DURING INSTALLATION OR SERVICING                            |







































SUITAB