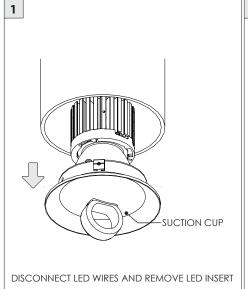

CTION KEY   | INFORMATION                                                                |
|-------------------|----------------------------------------------------------------------------|
| ADDITIONAL        | INSTALLATION SHOULD ONLY BE PERFORMED BY A CERTIFIED ELECTRICIAN           |
| ( I ) ATTENTION I | REFER TO LOCAL/NATIONAL CODES FOR PROPER INSTALLATION                      |
|                   | FAILURE TO FOLLOW INSTALLATION INSTRUCTION MAY VOID THE WARRANTY           |
| POWER ON          | DO NOT TOUCH LEDS. LEDS MUST BE PROTECTED FROM MECHANICAL STRESS OR DEBRIS |
| N POWER OFF       | TURN OFF POWER DURING INSTALLATION OR SERVICING                            |







































SUITABLE FOR MAXIMUM 3 CONDUIT FEEDS















#### **LED SERVICING**