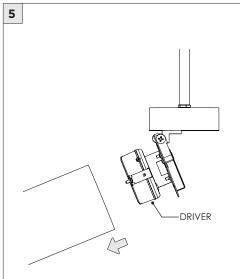

SLOPED CEILING



| INSTRUCTION KEY   | INFORMATION                                                                |
|-------------------|----------------------------------------------------------------------------|
| ADDITIONAL        | INSTALLATION SHOULD ONLY BE PERFORMED BY A CERTIFIED ELECTRICIAN           |
| ( I ) ATTENTION I | REFER TO LOCAL/NATIONAL CODES FOR PROPER INSTALLATION                      |
|                   | FAILURE TO FOLLOW INSTALLATION INSTRUCTION MAY VOID THE WARRANTY           |
| POWER ON          | DO NOT TOUCH LEDS. LEDS MUST BE PROTECTED FROM MECHANICAL STRESS OR DEBRIS |
| N POWER OFF       | TURN OFF POWER DURING INSTALLATION OR SERVICING                            |







































SUITABLE FOR MAXIMUM 3 CONDUIT FEEDS















#### **LED SERVICING**