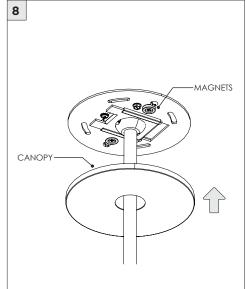

OX REQUIRED FOR INSTALLATION





JUNCTION BOX (BY OTHERS)

## SUITABLE FOR SLOPED CEILING



| INSTRUCTION KEY   | INFORMATION                                                                |
|-------------------|----------------------------------------------------------------------------|
| ADDITIONAL        | INSTALLATION SHOULD ONLY BE PERFORMED BY A CERTIFIED ELECTRICIAN           |
| ( I ) ATTENTION I | REFER TO LOCAL/NATIONAL CODES FOR PROPER INSTALLATION                      |
|                   | FAILURE TO FOLLOW INSTALLATION INSTRUCTION MAY VOID THE WARRANTY           |
| POWER ON          | DO NOT TOUCH LEDS. LEDS MUST BE PROTECTED FROM MECHANICAL STRESS OR DEBRIS |
| N POWER OFF       | TURN OFF POWER DURING INSTALLATION OR SERVICING                            |







































SUITABLE FOR MAXIMUM 3 CONDUIT FEEDS















#### **LED SERVICING**