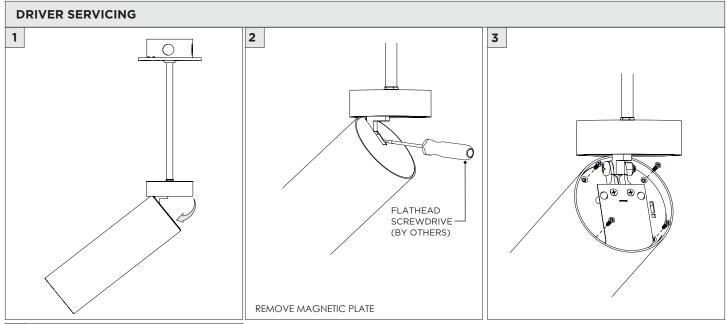

R SLOPED CEILING



| INSTRUCTION KEY   | INFORMATION                                                                |
|-------------------|----------------------------------------------------------------------------|
| ADDITIONAL        | INSTALLATION SHOULD ONLY BE PERFORMED BY A CERTIFIED ELECTRICIAN           |
| ( I ) ATTENTION I | REFER TO LOCAL/NATIONAL CODES FOR PROPER INSTALLATION                      |
|                   | FAILURE TO FOLLOW INSTALLATION INSTRUCTION MAY VOID THE WARRANTY           |
| POWER ON          | DO NOT TOUCH LEDS. LEDS MUST BE PROTECTED FROM MECHANICAL STRESS OR DEBRIS |
| N POWER OFF       | TURN OFF POWER DURING INSTALLATION OR SERVICING                            |







































SUITABLE FOR MAXIMUM 3 CONDUIT FEEDS















#### **LED SERVICING**