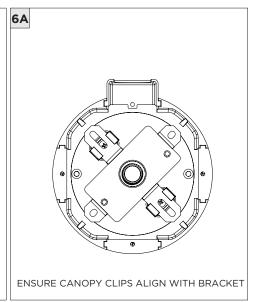

TION





JUNCTION BOX (BY OTHERS)

## SUITABLE FOR SLOPED CEILING



| INSTRUCTION KEY   | INFORMATION                                                                |
|-------------------|----------------------------------------------------------------------------|
| ADDITIONAL        | INSTALLATION SHOULD ONLY BE PERFORMED BY A CERTIFIED ELECTRICIAN           |
| ( I ) ATTENTION I | REFER TO LOCAL/NATIONAL CODES FOR PROPER INSTALLATION                      |
|                   | FAILURE TO FOLLOW INSTALLATION INSTRUCTION MAY VOID THE WARRANTY           |
| POWER ON          | DO NOT TOUCH LEDS. LEDS MUST BE PROTECTED FROM MECHANICAL STRESS OR DEBRIS |
| N POWER OFF       | TURN OFF POWER DURING INSTALLATION OR SERVICING                            |







































SUITABLE FOR MAXIMUM 3 CONDUIT FEEDS















#### **LED SERVICING**