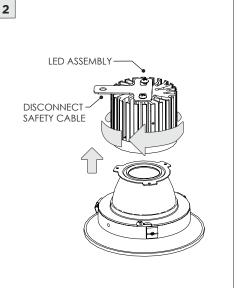

ION KEY   | INFORMATION                                                                |
|-------------------|----------------------------------------------------------------------------|
| ADDITIONAL        | INSTALLATION SHOULD ONLY BE PERFORMED BY A CERTIFIED ELECTRICIAN           |
| ( I ) ATTENTION I | REFER TO LOCAL/NATIONAL CODES FOR PROPER INSTALLATION                      |
|                   | FAILURE TO FOLLOW INSTALLATION INSTRUCTION MAY VOID THE WARRANTY           |
| POWER ON          | DO NOT TOUCH LEDS. LEDS MUST BE PROTECTED FROM MECHANICAL STRESS OR DEBRIS |
| N POWER OFF       | TURN OFF POWER DURING INSTALLATION OR SERVICING                            |







































SUITABLE FOR MAXIMUM 3 CONDUIT FEEDS















#### **LED SERVICING**