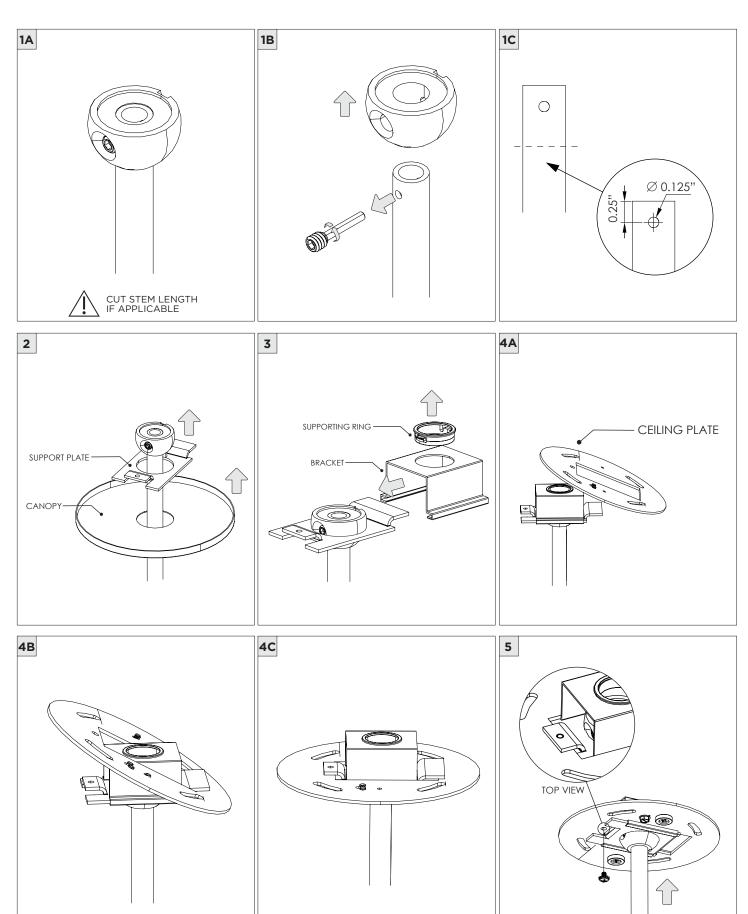

AGONAL J-BOX REQUIRED FOR INSTALLATION





JUNCTION BOX (BY OTHERS)

## SUITABLE FOR SLOPED CEILING



| INSTRUCTION KEY   | INFORMATION                                                                |
|-------------------|----------------------------------------------------------------------------|
| ADDITIONAL        | INSTALLATION SHOULD ONLY BE PERFORMED BY A CERTIFIED ELECTRICIAN           |
| ( I ) ATTENTION I | REFER TO LOCAL/NATIONAL CODES FOR PROPER INSTALLATION                      |
|                   | FAILURE TO FOLLOW INSTALLATION INSTRUCTION MAY VOID THE WARRANTY           |
| POWER ON          | DO NOT TOUCH LEDS. LEDS MUST BE PROTECTED FROM MECHANICAL STRESS OR DEBRIS |
| N POWER OFF       | TURN OFF POWER DURING INSTALLATION OR SERVICING                            |







































SUITABLE FOR MAXIMUM 3 CONDUIT FEEDS















#### **LED SERVICING**