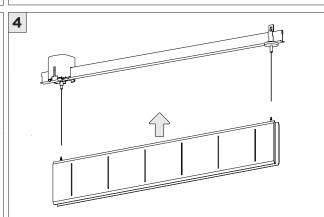

|
|--------------------|-----------------------------------------------------------------------------------------------------------------------------------------------------------------------------------------|
|                    | INSTALLATION SHOULD ONLY BE PERFORMED BY A CERTIFIED ELECTRICIAN REFER TO LOCAL/NATIONAL CODES FOR PROPER INSTALLATION FAILURE TO FOLLOW INSTALLATION INSTRUCTION MAY VOID THE WARRANTY |
| POWER ON POWER OFF | DO NOT TOUCH LEDS. LEDS MUST BE PROTECTED FROM MECHANICAL STRESS OR DEBRIS TURN OFF POWER DURING INSTALLATION OR SERVICING                                                              |

**OVERVIEW** 





**OVERVIEW** 





















































#### **DRIVER SERVICING**









REMOVE AND REPLACE LED BOARD

## **3G-1PLA/3G-1PZA 1.5" ACOUSTIC PENDANT**DIRECT/DIRECT-INDIRECT/INDIRECT

### 



### LED SERVICING - 1PZA - DIRECT











#### **LED SERVICING - INDIRECT**