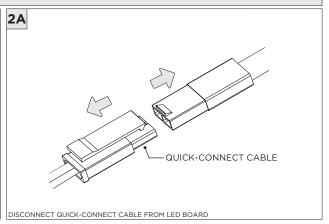

-----------------------------------------------------------|
|                    | INSTALLATION SHOULD ONLY BE PERFORMED BY A CERTIFIED ELECTRICIAN REFER TO LOCAL/NATIONAL CODES FOR PROPER INSTALLATION FAILURE TO FOLLOW INSTALLATION INSTRUCTION MAY VOID THE WARRANTY |
| POWER ON POWER OFF | DO NOT TOUCH LEDS. LEDS MUST BE PROTECTED FROM MECHANICAL STRESS OR DEBRIS TURN OFF POWER DURING INSTALLATION OR SERVICING                                                              |

**OVERVIEW** 





**OVERVIEW** 





















































#### **DRIVER SERVICING**









REMOVE AND REPLACE LED BOARD

## **3G-1PLA/3G-1PZA 1.5" ACOUSTIC PENDANT**DIRECT/DIRECT-INDIRECT/INDIRECT

### 



### LED SERVICING - 1PZA - DIRECT











#### **LED SERVICING - INDIRECT**