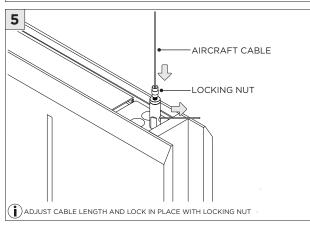

|
|--------------------|-----------------------------------------------------------------------------------------------------------------------------------------------------------------------------------------|
|                    | INSTALLATION SHOULD ONLY BE PERFORMED BY A CERTIFIED ELECTRICIAN REFER TO LOCAL/NATIONAL CODES FOR PROPER INSTALLATION FAILURE TO FOLLOW INSTALLATION INSTRUCTION MAY VOID THE WARRANTY |
| POWER ON POWER OFF | DO NOT TOUCH LEDS. LEDS MUST BE PROTECTED FROM MECHANICAL STRESS OR DEBRIS TURN OFF POWER DURING INSTALLATION OR SERVICING                                                              |

**OVERVIEW** 





**OVERVIEW** 





















































#### **DRIVER SERVICING**









REMOVE AND REPLACE LED BOARD

## **3G-1PLA/3G-1PZA 1.5" ACOUSTIC PENDANT**DIRECT/DIRECT-INDIRECT/INDIRECT

### 



### LED SERVICING - 1PZA - DIRECT











#### **LED SERVICING - INDIRECT**