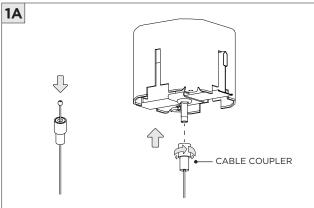

|
|--------------------|-----------------------------------------------------------------------------------------------------------------------------------------------------------------------------------------|
|                    | INSTALLATION SHOULD ONLY BE PERFORMED BY A CERTIFIED ELECTRICIAN REFER TO LOCAL/NATIONAL CODES FOR PROPER INSTALLATION FAILURE TO FOLLOW INSTALLATION INSTRUCTION MAY VOID THE WARRANTY |
| POWER ON POWER OFF | DO NOT TOUCH LEDS. LEDS MUST BE PROTECTED FROM MECHANICAL STRESS OR DEBRIS TURN OFF POWER DURING INSTALLATION OR SERVICING                                                              |

**OVERVIEW** 





**OVERVIEW** 





















































#### **DRIVER SERVICING**









REMOVE AND REPLACE LED BOARD

## **3G-1PLA/3G-1PZA 1.5" ACOUSTIC PENDANT**DIRECT/DIRECT-INDIRECT/INDIRECT

### 



### LED SERVICING - 1PZA - DIRECT











#### **LED SERVICING - INDIRECT**