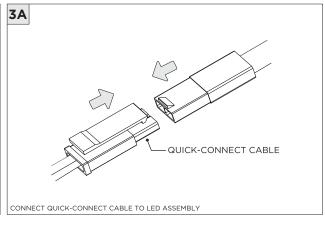

----------------------------------------------------------------------------------------------------|
|                    | INSTALLATION SHOULD ONLY BE PERFORMED BY A CERTIFIED ELECTRICIAN REFER TO LOCAL/NATIONAL CODES FOR PROPER INSTALLATION FAILURE TO FOLLOW INSTALLATION INSTRUCTION MAY VOID THE WARRANTY |
| POWER ON POWER OFF | DO NOT TOUCH LEDS. LEDS MUST BE PROTECTED FROM MECHANICAL STRESS OR DEBRIS TURN OFF POWER DURING INSTALLATION OR SERVICING                                                              |

**OVERVIEW** 





**OVERVIEW** 





















































#### **DRIVER SERVICING**









REMOVE AND REPLACE LED BOARD

## **3G-1PLA/3G-1PZA 1.5" ACOUSTIC PENDANT**DIRECT/DIRECT-INDIRECT/INDIRECT

### 



### LED SERVICING - 1PZA - DIRECT











#### **LED SERVICING - INDIRECT**