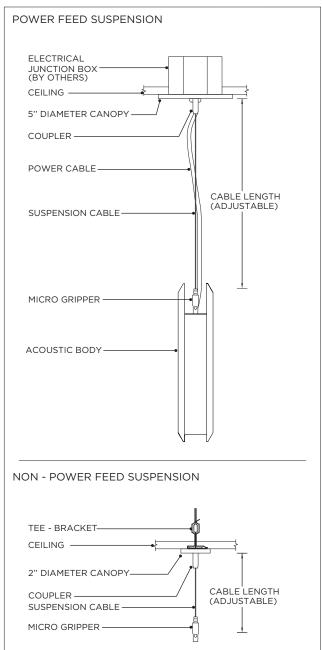

|
|--------------------|-----------------------------------------------------------------------------------------------------------------------------------------------------------------------------------------|
|                    | INSTALLATION SHOULD ONLY BE PERFORMED BY A CERTIFIED ELECTRICIAN REFER TO LOCAL/NATIONAL CODES FOR PROPER INSTALLATION FAILURE TO FOLLOW INSTALLATION INSTRUCTION MAY VOID THE WARRANTY |
| POWER ON POWER OFF | DO NOT TOUCH LEDS. LEDS MUST BE PROTECTED FROM MECHANICAL STRESS OR DEBRIS TURN OFF POWER DURING INSTALLATION OR SERVICING                                                              |

**OVERVIEW** 





**OVERVIEW** 





















































#### **DRIVER SERVICING**









REMOVE AND REPLACE LED BOARD

## **3G-1PLA/3G-1PZA 1.5" ACOUSTIC PENDANT**DIRECT/DIRECT-INDIRECT/INDIRECT

### 



### LED SERVICING - 1PZA - DIRECT











#### **LED SERVICING - INDIRECT**