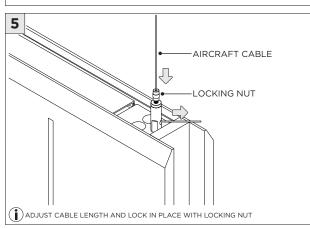

|
|--------------------|-----------------------------------------------------------------------------------------------------------------------------------------------------------------------------------------|
|                    | INSTALLATION SHOULD ONLY BE PERFORMED BY A CERTIFIED ELECTRICIAN REFER TO LOCAL/NATIONAL CODES FOR PROPER INSTALLATION FAILURE TO FOLLOW INSTALLATION INSTRUCTION MAY VOID THE WARRANTY |
| POWER ON POWER OFF | DO NOT TOUCH LEDS. LEDS MUST BE PROTECTED FROM MECHANICAL STRESS OR DEBRIS TURN OFF POWER DURING INSTALLATION OR SERVICING                                                              |

**OVERVIEW** 





**OVERVIEW** 





















































#### **DRIVER SERVICING**









REMOVE AND REPLACE LED BOARD

## **3G-1PLA/3G-1PZA 1.5" ACOUSTIC PENDANT**DIRECT/DIRECT-INDIRECT/INDIRECT

### 



### LED SERVICING - 1PZA - DIRECT











#### **LED SERVICING - INDIRECT**