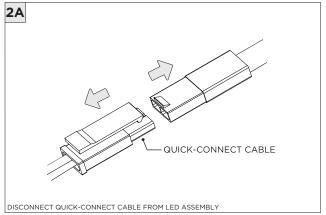

--------------------------------------------------------------------------------------------------------|
|                    | INSTALLATION SHOULD ONLY BE PERFORMED BY A CERTIFIED ELECTRICIAN REFER TO LOCAL/NATIONAL CODES FOR PROPER INSTALLATION FAILURE TO FOLLOW INSTALLATION INSTRUCTION MAY VOID THE WARRANTY |
| POWER ON POWER OFF | DO NOT TOUCH LEDS. LEDS MUST BE PROTECTED FROM MECHANICAL STRESS OR DEBRIS TURN OFF POWER DURING INSTALLATION OR SERVICING                                                              |

**OVERVIEW** 





**OVERVIEW** 





















































#### **DRIVER SERVICING**









REMOVE AND REPLACE LED BOARD

## **3G-1PLA/3G-1PZA 1.5" ACOUSTIC PENDANT**DIRECT/DIRECT-INDIRECT/INDIRECT

### 



### LED SERVICING - 1PZA - DIRECT











#### **LED SERVICING - INDIRECT**