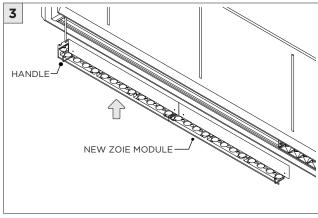

------------------------------------------------------------------------------------------------------|
|                    | INSTALLATION SHOULD ONLY BE PERFORMED BY A CERTIFIED ELECTRICIAN REFER TO LOCAL/NATIONAL CODES FOR PROPER INSTALLATION FAILURE TO FOLLOW INSTALLATION INSTRUCTION MAY VOID THE WARRANTY |
| POWER ON POWER OFF | DO NOT TOUCH LEDS. LEDS MUST BE PROTECTED FROM MECHANICAL STRESS OR DEBRIS TURN OFF POWER DURING INSTALLATION OR SERVICING                                                              |

**OVERVIEW** 





**OVERVIEW** 





















































#### **DRIVER SERVICING**









REMOVE AND REPLACE LED BOARD

## **3G-1PLA/3G-1PZA 1.5" ACOUSTIC PENDANT**DIRECT/DIRECT-INDIRECT/INDIRECT

### 



### LED SERVICING - 1PZA - DIRECT











#### **LED SERVICING - INDIRECT**