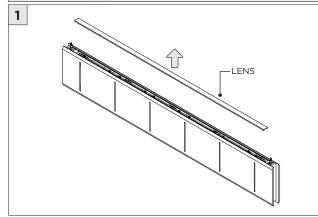

---------------------------------------------------------------|
|                    | INSTALLATION SHOULD ONLY BE PERFORMED BY A CERTIFIED ELECTRICIAN REFER TO LOCAL/NATIONAL CODES FOR PROPER INSTALLATION FAILURE TO FOLLOW INSTALLATION INSTRUCTION MAY VOID THE WARRANTY |
| POWER ON POWER OFF | DO NOT TOUCH LEDS. LEDS MUST BE PROTECTED FROM MECHANICAL STRESS OR DEBRIS TURN OFF POWER DURING INSTALLATION OR SERVICING                                                              |

**OVERVIEW** 





**OVERVIEW** 





















































#### **DRIVER SERVICING**









REMOVE AND REPLACE LED BOARD

## **3G-1PLA/3G-1PZA 1.5" ACOUSTIC PENDANT**DIRECT/DIRECT-INDIRECT/INDIRECT

### 



### LED SERVICING - 1PZA - DIRECT











#### **LED SERVICING - INDIRECT**