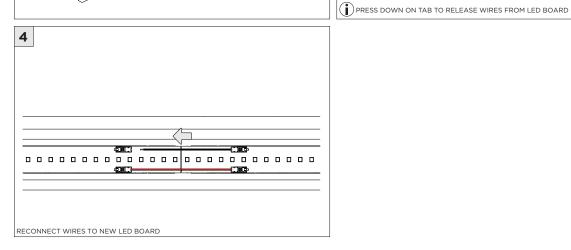

-------------------------------------------------------------------------------------------------------------------------------------------------|
|                    | INSTALLATION SHOULD ONLY BE PERFORMED BY A CERTIFIED ELECTRICIAN REFER TO LOCAL/NATIONAL CODES FOR PROPER INSTALLATION FAILURE TO FOLLOW INSTALLATION INSTRUCTION MAY VOID THE WARRANTY |
| POWER ON POWER OFF | DO NOT TOUCH LEDS. LEDS MUST BE PROTECTED FROM MECHANICAL STRESS OR DEBRIS TURN OFF POWER DURING INSTALLATION OR SERVICING                                                              |

**OVERVIEW** 





**OVERVIEW** 





















































#### **DRIVER SERVICING**









REMOVE AND REPLACE LED BOARD

## **3G-1PLA/3G-1PZA 1.5" ACOUSTIC PENDANT**DIRECT/DIRECT-INDIRECT/INDIRECT

### 



### LED SERVICING - 1PZA - DIRECT











#### **LED SERVICING - INDIRECT**