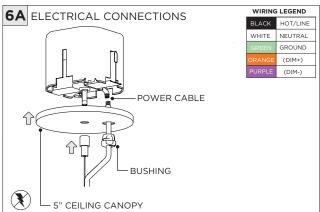

### 3G-1PLA/3G-1PZA 1.5"ACOUSTIC PENDANT

DIRECT/DIRECT-INDIRECT/INDIRECT

| INSTRUCTION KEY    | INFORMATION                                                                                                                                                                             |
|--------------------|-----------------------------------------------------------------------------------------------------------------------------------------------------------------------------------------|
|                    | INSTALLATION SHOULD ONLY BE PERFORMED BY A CERTIFIED ELECTRICIAN REFER TO LOCAL/NATIONAL CODES FOR PROPER INSTALLATION FAILURE TO FOLLOW INSTALLATION INSTRUCTION MAY VOID THE WARRANTY |
| POWER ON POWER OFF | DO NOT TOUCH LEDS. LEDS MUST BE PROTECTED FROM MECHANICAL STRESS OR DEBRIS TURN OFF POWER DURING INSTALLATION OR SERVICING                                                              |