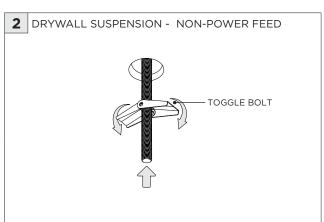

|
|--------------------|-----------------------------------------------------------------------------------------------------------------------------------------------------------------------------------------|
|                    | INSTALLATION SHOULD ONLY BE PERFORMED BY A CERTIFIED ELECTRICIAN REFER TO LOCAL/NATIONAL CODES FOR PROPER INSTALLATION FAILURE TO FOLLOW INSTALLATION INSTRUCTION MAY VOID THE WARRANTY |
| POWER ON POWER OFF | DO NOT TOUCH LEDS. LEDS MUST BE PROTECTED FROM MECHANICAL STRESS OR DEBRIS TURN OFF POWER DURING INSTALLATION OR SERVICING                                                              |

**OVERVIEW** 





**OVERVIEW** 





















































#### **DRIVER SERVICING**









REMOVE AND REPLACE LED BOARD

## **3G-1PLA/3G-1PZA 1.5" ACOUSTIC PENDANT**DIRECT/DIRECT-INDIRECT/INDIRECT

### 



### LED SERVICING - 1PZA - DIRECT











#### **LED SERVICING - INDIRECT**