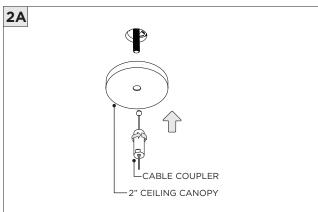

|
|--------------------|-----------------------------------------------------------------------------------------------------------------------------------------------------------------------------------------|
|                    | INSTALLATION SHOULD ONLY BE PERFORMED BY A CERTIFIED ELECTRICIAN REFER TO LOCAL/NATIONAL CODES FOR PROPER INSTALLATION FAILURE TO FOLLOW INSTALLATION INSTRUCTION MAY VOID THE WARRANTY |
| POWER ON POWER OFF | DO NOT TOUCH LEDS. LEDS MUST BE PROTECTED FROM MECHANICAL STRESS OR DEBRIS TURN OFF POWER DURING INSTALLATION OR SERVICING                                                              |

**OVERVIEW** 





**OVERVIEW** 





















































#### **DRIVER SERVICING**









REMOVE AND REPLACE LED BOARD

## **3G-1PLA/3G-1PZA 1.5" ACOUSTIC PENDANT**DIRECT/DIRECT-INDIRECT/INDIRECT

### 



### LED SERVICING - 1PZA - DIRECT











#### **LED SERVICING - INDIRECT**