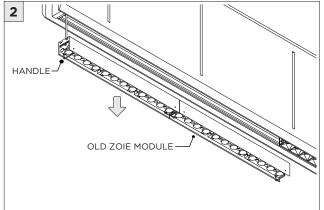

----------------------------------------------------------------------------------------------------------|
|                    | INSTALLATION SHOULD ONLY BE PERFORMED BY A CERTIFIED ELECTRICIAN REFER TO LOCAL/NATIONAL CODES FOR PROPER INSTALLATION FAILURE TO FOLLOW INSTALLATION INSTRUCTION MAY VOID THE WARRANTY |
| POWER ON POWER OFF | DO NOT TOUCH LEDS. LEDS MUST BE PROTECTED FROM MECHANICAL STRESS OR DEBRIS TURN OFF POWER DURING INSTALLATION OR SERVICING                                                              |

**OVERVIEW** 





**OVERVIEW** 





















































#### **DRIVER SERVICING**









REMOVE AND REPLACE LED BOARD

## **3G-1PLA/3G-1PZA 1.5" ACOUSTIC PENDANT**DIRECT/DIRECT-INDIRECT/INDIRECT

### 



### LED SERVICING - 1PZA - DIRECT











#### **LED SERVICING - INDIRECT**