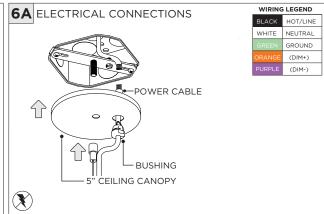

|
|--------------------|-----------------------------------------------------------------------------------------------------------------------------------------------------------------------------------------|
|                    | INSTALLATION SHOULD ONLY BE PERFORMED BY A CERTIFIED ELECTRICIAN REFER TO LOCAL/NATIONAL CODES FOR PROPER INSTALLATION FAILURE TO FOLLOW INSTALLATION INSTRUCTION MAY VOID THE WARRANTY |
| POWER ON POWER OFF | DO NOT TOUCH LEDS. LEDS MUST BE PROTECTED FROM MECHANICAL STRESS OR DEBRIS TURN OFF POWER DURING INSTALLATION OR SERVICING                                                              |

**OVERVIEW** 





**OVERVIEW** 





















































#### **DRIVER SERVICING**









REMOVE AND REPLACE LED BOARD

## **3G-1PLA/3G-1PZA 1.5" ACOUSTIC PENDANT**DIRECT/DIRECT-INDIRECT/INDIRECT

### 



### LED SERVICING - 1PZA - DIRECT











#### **LED SERVICING - INDIRECT**