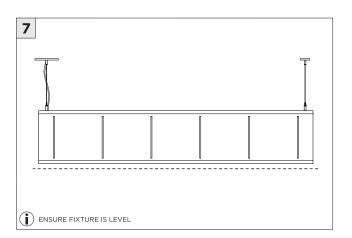

### 3G-1PLA/3G-1PZA 1.5"ACOUSTIC PENDANT

DIRECT/DIRECT-INDIRECT/INDIRECT

| INSTRUCTION KEY    | INFORMATION                                                                                                                                                                             |
|--------------------|-----------------------------------------------------------------------------------------------------------------------------------------------------------------------------------------|
|                    | INSTALLATION SHOULD ONLY BE PERFORMED BY A CERTIFIED ELECTRICIAN REFER TO LOCAL/NATIONAL CODES FOR PROPER INSTALLATION FAILURE TO FOLLOW INSTALLATION INSTRUCTION MAY VOID THE WARRANTY |
| POWER ON POWER OFF | DO NOT TOUCH LEDS. LEDS MUST BE PROTECTED FROM MECHANICAL STRESS OR DEBRIS TURN OFF POWER DURING INSTALLATION OR SERVICING                                                              |