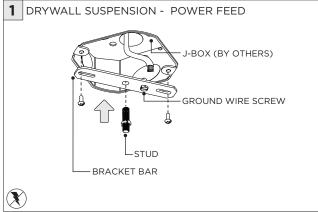

|
|--------------------|-----------------------------------------------------------------------------------------------------------------------------------------------------------------------------------------|
|                    | INSTALLATION SHOULD ONLY BE PERFORMED BY A CERTIFIED ELECTRICIAN REFER TO LOCAL/NATIONAL CODES FOR PROPER INSTALLATION FAILURE TO FOLLOW INSTALLATION INSTRUCTION MAY VOID THE WARRANTY |
| POWER ON POWER OFF | DO NOT TOUCH LEDS. LEDS MUST BE PROTECTED FROM MECHANICAL STRESS OR DEBRIS TURN OFF POWER DURING INSTALLATION OR SERVICING                                                              |

**OVERVIEW** 





**OVERVIEW** 





















































#### **DRIVER SERVICING**









REMOVE AND REPLACE LED BOARD

## **3G-1PLA/3G-1PZA 1.5" ACOUSTIC PENDANT**DIRECT/DIRECT-INDIRECT/INDIRECT

### 



### LED SERVICING - 1PZA - DIRECT











#### **LED SERVICING - INDIRECT**