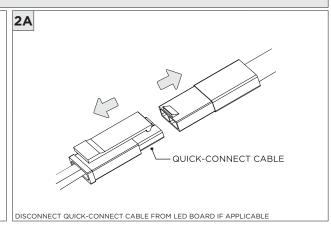

|
|--------------------|-----------------------------------------------------------------------------------------------------------------------------------------------------------------------------------------|
|                    | INSTALLATION SHOULD ONLY BE PERFORMED BY A CERTIFIED ELECTRICIAN REFER TO LOCAL/NATIONAL CODES FOR PROPER INSTALLATION FAILURE TO FOLLOW INSTALLATION INSTRUCTION MAY VOID THE WARRANTY |
| POWER ON POWER OFF | DO NOT TOUCH LEDS. LEDS MUST BE PROTECTED FROM MECHANICAL STRESS OR DEBRIS TURN OFF POWER DURING INSTALLATION OR SERVICING                                                              |

**OVERVIEW** 





**OVERVIEW** 





















































#### **DRIVER SERVICING**









REMOVE AND REPLACE LED BOARD

## **3G-1PLA/3G-1PZA 1.5" ACOUSTIC PENDANT**DIRECT/DIRECT-INDIRECT/INDIRECT

### 



### LED SERVICING - 1PZA - DIRECT











#### **LED SERVICING - INDIRECT**