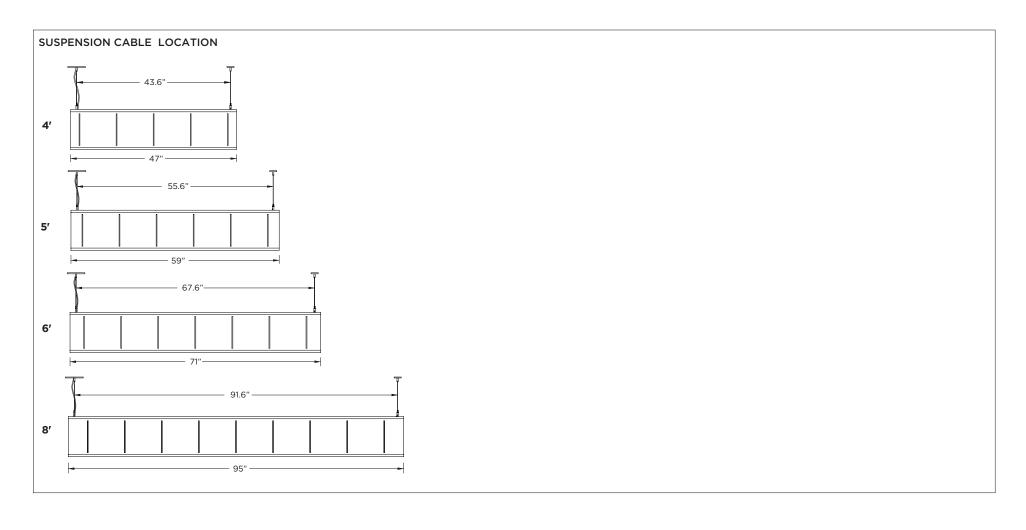

|
|--------------------|-----------------------------------------------------------------------------------------------------------------------------------------------------------------------------------------|
|                    | INSTALLATION SHOULD ONLY BE PERFORMED BY A CERTIFIED ELECTRICIAN REFER TO LOCAL/NATIONAL CODES FOR PROPER INSTALLATION FAILURE TO FOLLOW INSTALLATION INSTRUCTION MAY VOID THE WARRANTY |
| POWER ON POWER OFF | DO NOT TOUCH LEDS. LEDS MUST BE PROTECTED FROM MECHANICAL STRESS OR DEBRIS TURN OFF POWER DURING INSTALLATION OR SERVICING                                                              |

**OVERVIEW** 





**OVERVIEW** 





















































#### **DRIVER SERVICING**









REMOVE AND REPLACE LED BOARD

## **3G-1PLA/3G-1PZA 1.5" ACOUSTIC PENDANT**DIRECT/DIRECT-INDIRECT/INDIRECT

### 



### LED SERVICING - 1PZA - DIRECT











#### **LED SERVICING - INDIRECT**