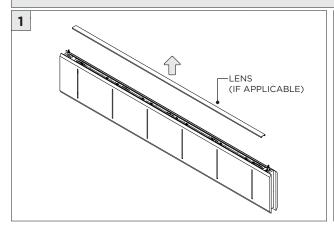

### 3G-1PLA/3G-1PZA 1.5"ACOUSTIC PENDANT

DIRECT/DIRECT-INDIRECT/INDIRECT

| INSTRUCTION KEY    | INFORMATION                                                                                                                                                                             |
|--------------------|-----------------------------------------------------------------------------------------------------------------------------------------------------------------------------------------|
|                    | INSTALLATION SHOULD ONLY BE PERFORMED BY A CERTIFIED ELECTRICIAN REFER TO LOCAL/NATIONAL CODES FOR PROPER INSTALLATION FAILURE TO FOLLOW INSTALLATION INSTRUCTION MAY VOID THE WARRANTY |
| POWER ON POWER OFF | DO NOT TOUCH LEDS. LEDS MUST BE PROTECTED FROM MECHANICAL STRESS OR DEBRIS TURN OFF POWER DURING INSTALLATION OR SERVICING                                                              |