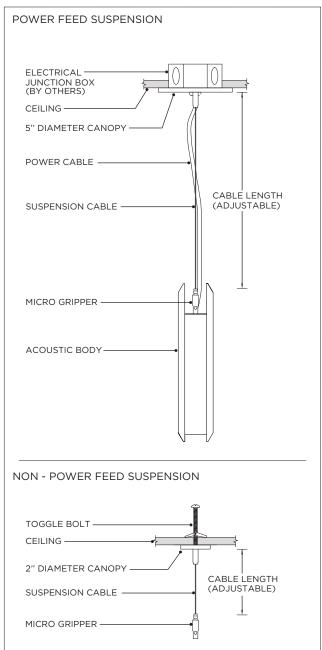

|
|--------------------|-----------------------------------------------------------------------------------------------------------------------------------------------------------------------------------------|
|                    | INSTALLATION SHOULD ONLY BE PERFORMED BY A CERTIFIED ELECTRICIAN REFER TO LOCAL/NATIONAL CODES FOR PROPER INSTALLATION FAILURE TO FOLLOW INSTALLATION INSTRUCTION MAY VOID THE WARRANTY |
| POWER ON POWER OFF | DO NOT TOUCH LEDS. LEDS MUST BE PROTECTED FROM MECHANICAL STRESS OR DEBRIS TURN OFF POWER DURING INSTALLATION OR SERVICING                                                              |

**OVERVIEW** 





**OVERVIEW** 





















































#### **DRIVER SERVICING**









REMOVE AND REPLACE LED BOARD

## **3G-1PLA/3G-1PZA 1.5" ACOUSTIC PENDANT**DIRECT/DIRECT-INDIRECT/INDIRECT

### 



### LED SERVICING - 1PZA - DIRECT











#### **LED SERVICING - INDIRECT**