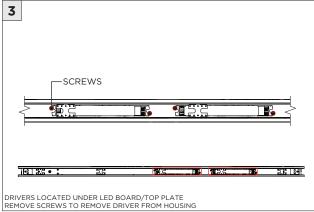

|
|--------------------|-----------------------------------------------------------------------------------------------------------------------------------------------------------------------------------------|
|                    | INSTALLATION SHOULD ONLY BE PERFORMED BY A CERTIFIED ELECTRICIAN REFER TO LOCAL/NATIONAL CODES FOR PROPER INSTALLATION FAILURE TO FOLLOW INSTALLATION INSTRUCTION MAY VOID THE WARRANTY |
| POWER ON POWER OFF | DO NOT TOUCH LEDS. LEDS MUST BE PROTECTED FROM MECHANICAL STRESS OR DEBRIS TURN OFF POWER DURING INSTALLATION OR SERVICING                                                              |

**OVERVIEW** 





**OVERVIEW** 





















































#### **DRIVER SERVICING**









REMOVE AND REPLACE LED BOARD

## **3G-1PLA/3G-1PZA 1.5" ACOUSTIC PENDANT**DIRECT/DIRECT-INDIRECT/INDIRECT

### 



### LED SERVICING - 1PZA - DIRECT











#### **LED SERVICING - INDIRECT**