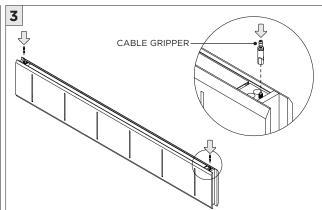

|
|--------------------|-----------------------------------------------------------------------------------------------------------------------------------------------------------------------------------------|
|                    | INSTALLATION SHOULD ONLY BE PERFORMED BY A CERTIFIED ELECTRICIAN REFER TO LOCAL/NATIONAL CODES FOR PROPER INSTALLATION FAILURE TO FOLLOW INSTALLATION INSTRUCTION MAY VOID THE WARRANTY |
| POWER ON POWER OFF | DO NOT TOUCH LEDS. LEDS MUST BE PROTECTED FROM MECHANICAL STRESS OR DEBRIS TURN OFF POWER DURING INSTALLATION OR SERVICING                                                              |

**OVERVIEW** 





**OVERVIEW** 





















































#### **DRIVER SERVICING**









REMOVE AND REPLACE LED BOARD

## **3G-1PLA/3G-1PZA 1.5" ACOUSTIC PENDANT**DIRECT/DIRECT-INDIRECT/INDIRECT

### 



### LED SERVICING - 1PZA - DIRECT











#### **LED SERVICING - INDIRECT**