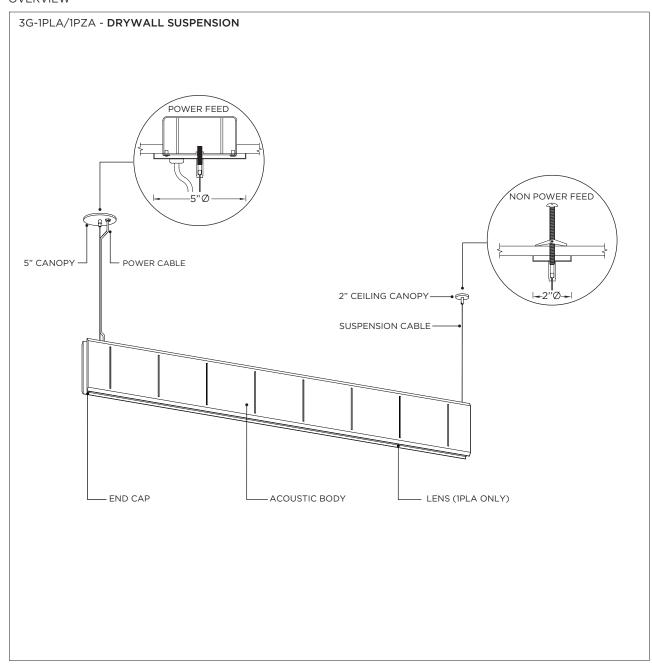

|
|--------------------|-----------------------------------------------------------------------------------------------------------------------------------------------------------------------------------------|
|                    | INSTALLATION SHOULD ONLY BE PERFORMED BY A CERTIFIED ELECTRICIAN REFER TO LOCAL/NATIONAL CODES FOR PROPER INSTALLATION FAILURE TO FOLLOW INSTALLATION INSTRUCTION MAY VOID THE WARRANTY |
| POWER ON POWER OFF | DO NOT TOUCH LEDS. LEDS MUST BE PROTECTED FROM MECHANICAL STRESS OR DEBRIS TURN OFF POWER DURING INSTALLATION OR SERVICING                                                              |

**OVERVIEW** 





**OVERVIEW** 





















































#### **DRIVER SERVICING**









REMOVE AND REPLACE LED BOARD

## **3G-1PLA/3G-1PZA 1.5" ACOUSTIC PENDANT**DIRECT/DIRECT-INDIRECT/INDIRECT

### 



### LED SERVICING - 1PZA - DIRECT











#### **LED SERVICING - INDIRECT**