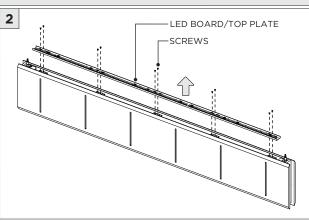

|
|--------------------|-----------------------------------------------------------------------------------------------------------------------------------------------------------------------------------------|
|                    | INSTALLATION SHOULD ONLY BE PERFORMED BY A CERTIFIED ELECTRICIAN REFER TO LOCAL/NATIONAL CODES FOR PROPER INSTALLATION FAILURE TO FOLLOW INSTALLATION INSTRUCTION MAY VOID THE WARRANTY |
| POWER ON POWER OFF | DO NOT TOUCH LEDS. LEDS MUST BE PROTECTED FROM MECHANICAL STRESS OR DEBRIS TURN OFF POWER DURING INSTALLATION OR SERVICING                                                              |

**OVERVIEW** 





**OVERVIEW** 





















































#### **DRIVER SERVICING**









REMOVE AND REPLACE LED BOARD

## **3G-1PLA/3G-1PZA 1.5" ACOUSTIC PENDANT**DIRECT/DIRECT-INDIRECT/INDIRECT

### 



### LED SERVICING - 1PZA - DIRECT











#### **LED SERVICING - INDIRECT**