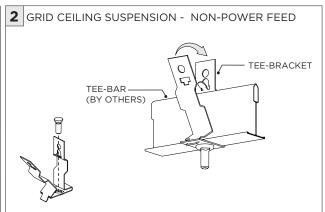

|
|--------------------|-----------------------------------------------------------------------------------------------------------------------------------------------------------------------------------------|
|                    | INSTALLATION SHOULD ONLY BE PERFORMED BY A CERTIFIED ELECTRICIAN REFER TO LOCAL/NATIONAL CODES FOR PROPER INSTALLATION FAILURE TO FOLLOW INSTALLATION INSTRUCTION MAY VOID THE WARRANTY |
| POWER ON POWER OFF | DO NOT TOUCH LEDS. LEDS MUST BE PROTECTED FROM MECHANICAL STRESS OR DEBRIS TURN OFF POWER DURING INSTALLATION OR SERVICING                                                              |

**OVERVIEW** 





**OVERVIEW** 





















































#### **DRIVER SERVICING**









REMOVE AND REPLACE LED BOARD

## **3G-1PLA/3G-1PZA 1.5" ACOUSTIC PENDANT**DIRECT/DIRECT-INDIRECT/INDIRECT

### 



### LED SERVICING - 1PZA - DIRECT











#### **LED SERVICING - INDIRECT**