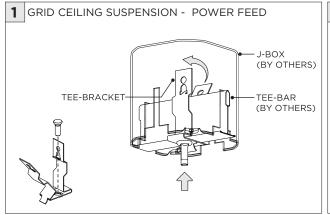

|
|--------------------|-----------------------------------------------------------------------------------------------------------------------------------------------------------------------------------------|
|                    | INSTALLATION SHOULD ONLY BE PERFORMED BY A CERTIFIED ELECTRICIAN REFER TO LOCAL/NATIONAL CODES FOR PROPER INSTALLATION FAILURE TO FOLLOW INSTALLATION INSTRUCTION MAY VOID THE WARRANTY |
| POWER ON POWER OFF | DO NOT TOUCH LEDS. LEDS MUST BE PROTECTED FROM MECHANICAL STRESS OR DEBRIS TURN OFF POWER DURING INSTALLATION OR SERVICING                                                              |

**OVERVIEW** 





**OVERVIEW** 





















































#### **DRIVER SERVICING**









REMOVE AND REPLACE LED BOARD

## **3G-1PLA/3G-1PZA 1.5" ACOUSTIC PENDANT**DIRECT/DIRECT-INDIRECT/INDIRECT

### 



### LED SERVICING - 1PZA - DIRECT











#### **LED SERVICING - INDIRECT**