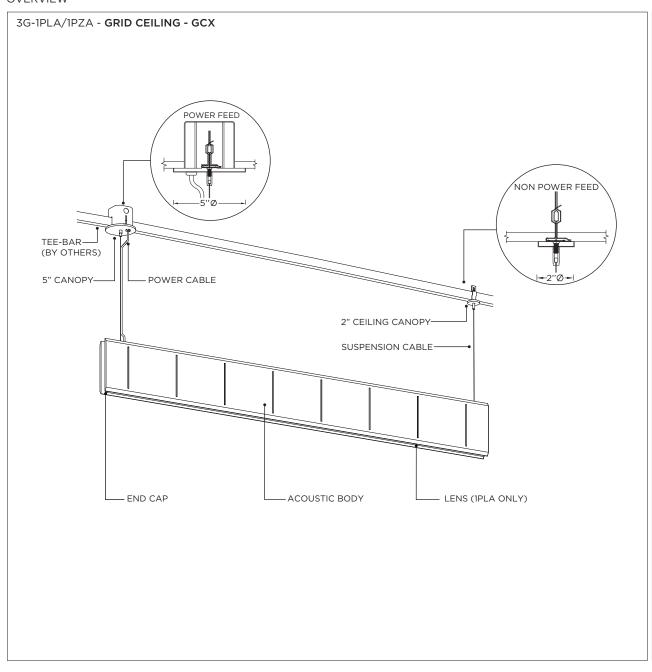

|
|--------------------|-----------------------------------------------------------------------------------------------------------------------------------------------------------------------------------------|
|                    | INSTALLATION SHOULD ONLY BE PERFORMED BY A CERTIFIED ELECTRICIAN REFER TO LOCAL/NATIONAL CODES FOR PROPER INSTALLATION FAILURE TO FOLLOW INSTALLATION INSTRUCTION MAY VOID THE WARRANTY |
| POWER ON POWER OFF | DO NOT TOUCH LEDS. LEDS MUST BE PROTECTED FROM MECHANICAL STRESS OR DEBRIS TURN OFF POWER DURING INSTALLATION OR SERVICING                                                              |

**OVERVIEW** 





**OVERVIEW** 





















































#### **DRIVER SERVICING**









REMOVE AND REPLACE LED BOARD

## **3G-1PLA/3G-1PZA 1.5" ACOUSTIC PENDANT**DIRECT/DIRECT-INDIRECT/INDIRECT

### 



### LED SERVICING - 1PZA - DIRECT











#### **LED SERVICING - INDIRECT**