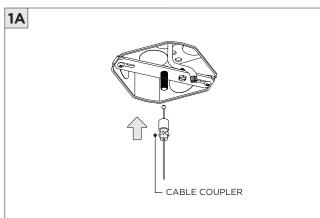

|
|--------------------|-----------------------------------------------------------------------------------------------------------------------------------------------------------------------------------------|
|                    | INSTALLATION SHOULD ONLY BE PERFORMED BY A CERTIFIED ELECTRICIAN REFER TO LOCAL/NATIONAL CODES FOR PROPER INSTALLATION FAILURE TO FOLLOW INSTALLATION INSTRUCTION MAY VOID THE WARRANTY |
| POWER ON POWER OFF | DO NOT TOUCH LEDS. LEDS MUST BE PROTECTED FROM MECHANICAL STRESS OR DEBRIS TURN OFF POWER DURING INSTALLATION OR SERVICING                                                              |

**OVERVIEW** 





**OVERVIEW** 





















































#### **DRIVER SERVICING**









REMOVE AND REPLACE LED BOARD

## **3G-1PLA/3G-1PZA 1.5" ACOUSTIC PENDANT**DIRECT/DIRECT-INDIRECT/INDIRECT

### 



### LED SERVICING - 1PZA - DIRECT











#### **LED SERVICING - INDIRECT**