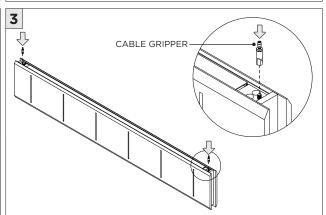

|
|--------------------|-----------------------------------------------------------------------------------------------------------------------------------------------------------------------------------------|
|                    | INSTALLATION SHOULD ONLY BE PERFORMED BY A CERTIFIED ELECTRICIAN REFER TO LOCAL/NATIONAL CODES FOR PROPER INSTALLATION FAILURE TO FOLLOW INSTALLATION INSTRUCTION MAY VOID THE WARRANTY |
| POWER ON POWER OFF | DO NOT TOUCH LEDS. LEDS MUST BE PROTECTED FROM MECHANICAL STRESS OR DEBRIS TURN OFF POWER DURING INSTALLATION OR SERVICING                                                              |

**OVERVIEW** 





**OVERVIEW** 





















































#### **DRIVER SERVICING**









REMOVE AND REPLACE LED BOARD

## **3G-1PLA/3G-1PZA 1.5" ACOUSTIC PENDANT**DIRECT/DIRECT-INDIRECT/INDIRECT

### 



### LED SERVICING - 1PZA - DIRECT











#### **LED SERVICING - INDIRECT**