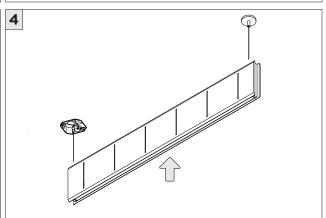

|
|--------------------|-----------------------------------------------------------------------------------------------------------------------------------------------------------------------------------------|
|                    | INSTALLATION SHOULD ONLY BE PERFORMED BY A CERTIFIED ELECTRICIAN REFER TO LOCAL/NATIONAL CODES FOR PROPER INSTALLATION FAILURE TO FOLLOW INSTALLATION INSTRUCTION MAY VOID THE WARRANTY |
| POWER ON POWER OFF | DO NOT TOUCH LEDS. LEDS MUST BE PROTECTED FROM MECHANICAL STRESS OR DEBRIS TURN OFF POWER DURING INSTALLATION OR SERVICING                                                              |

**OVERVIEW** 





**OVERVIEW** 





















































#### **DRIVER SERVICING**









REMOVE AND REPLACE LED BOARD

## **3G-1PLA/3G-1PZA 1.5" ACOUSTIC PENDANT**DIRECT/DIRECT-INDIRECT/INDIRECT

### 



### LED SERVICING - 1PZA - DIRECT











#### **LED SERVICING - INDIRECT**