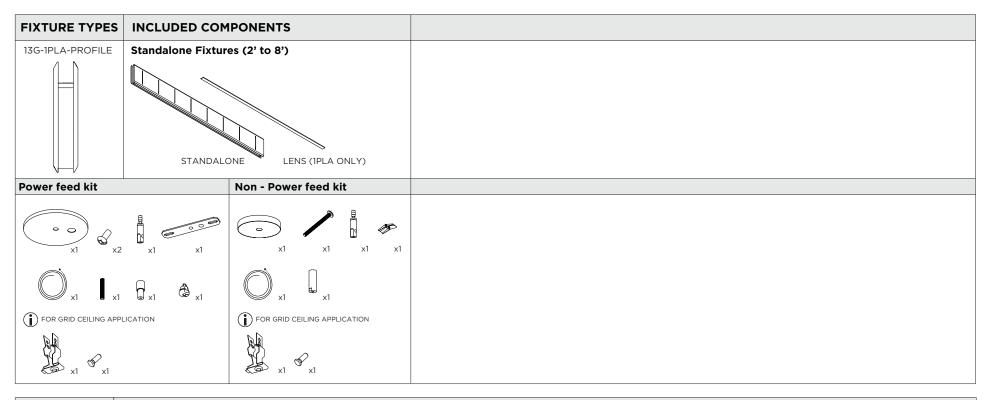

### 3G-1PLA/3G-1PZA 1.5"ACOUSTIC PENDANT

DIRECT/DIRECT-INDIRECT/INDIRECT

| INSTRUCTION KEY    | INFORMATION                                                                                                                                                                             |
|--------------------|-----------------------------------------------------------------------------------------------------------------------------------------------------------------------------------------|
|                    | INSTALLATION SHOULD ONLY BE PERFORMED BY A CERTIFIED ELECTRICIAN REFER TO LOCAL/NATIONAL CODES FOR PROPER INSTALLATION FAILURE TO FOLLOW INSTALLATION INSTRUCTION MAY VOID THE WARRANTY |
| POWER ON POWER OFF | DO NOT TOUCH LEDS. LEDS MUST BE PROTECTED FROM MECHANICAL STRESS OR DEBRIS TURN OFF POWER DURING INSTALLATION OR SERVICING                                                              |