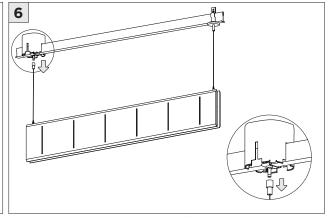

### 3G-1PLA/3G-1PZA 1.5"ACOUSTIC PENDANT

DIRECT/DIRECT-INDIRECT/INDIRECT

| INSTRUCTION KEY    | INFORMATION                                                                                                                                                                             |
|--------------------|-----------------------------------------------------------------------------------------------------------------------------------------------------------------------------------------|
|                    | INSTALLATION SHOULD ONLY BE PERFORMED BY A CERTIFIED ELECTRICIAN REFER TO LOCAL/NATIONAL CODES FOR PROPER INSTALLATION FAILURE TO FOLLOW INSTALLATION INSTRUCTION MAY VOID THE WARRANTY |
| POWER ON POWER OFF | DO NOT TOUCH LEDS. LEDS MUST BE PROTECTED FROM MECHANICAL STRESS OR DEBRIS TURN OFF POWER DURING INSTALLATION OR SERVICING                                                              |