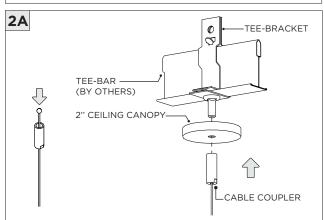

|
|--------------------|-----------------------------------------------------------------------------------------------------------------------------------------------------------------------------------------|
|                    | INSTALLATION SHOULD ONLY BE PERFORMED BY A CERTIFIED ELECTRICIAN REFER TO LOCAL/NATIONAL CODES FOR PROPER INSTALLATION FAILURE TO FOLLOW INSTALLATION INSTRUCTION MAY VOID THE WARRANTY |
| POWER ON POWER OFF | DO NOT TOUCH LEDS. LEDS MUST BE PROTECTED FROM MECHANICAL STRESS OR DEBRIS TURN OFF POWER DURING INSTALLATION OR SERVICING                                                              |

**OVERVIEW** 





**OVERVIEW** 





















































#### **DRIVER SERVICING**









REMOVE AND REPLACE LED BOARD

## **3G-1PLA/3G-1PZA 1.5" ACOUSTIC PENDANT**DIRECT/DIRECT-INDIRECT/INDIRECT

### 



### LED SERVICING - 1PZA - DIRECT











#### **LED SERVICING - INDIRECT**