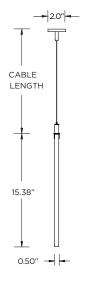

**3G-PBA** 

ACOUSTIC PENDANT BAFFLE

Acoustic baffle fabricated with 1/2" thick acoustic felt Extruded aluminum suspension support Available in 20 architectural colors Available in 4', 5', 6' and 8' lengths with 12" or 16" height option Companion to 3G's acoustic linear family (3G-1PLA)



# **ACOUSTIC COLORS**



BSG

Steel gray



BRG

Rhino gray

Neon green





BSW Snow white



BLM Light marble

BAG Ash gray





Dark marble





Apple green





Emerald green



Orange

BRE Red



Grape prune

BAB Admiral blue

BSB Sky blue

BTU Turquoise

### DIMENSIONS



# 16" HEIGHT

BYE

Yellow



#### **AVAILABLE LENGTHS**





**3G-PBA** ACOUSTIC PENDANT BAFFLE

| PROJECT:  | TYPE: |      |  |
|-----------|-------|------|--|
| CATALOG#: | DATE: | QTY: |  |

| CAT. NO | FIXTURE HEIGHT                                     | ACOUSTIC COLOR                     | CABLE LENGTH                           | RUN TYPE                                             |
|---------|----------------------------------------------------|------------------------------------|----------------------------------------|------------------------------------------------------|
| 3G-PBA  | <b>12H -</b> 12" HEIGHT<br><b>16H -</b> 16" HEIGHT | BXX - SEE PAGE 1 FOR<br>ALL COLORS | <b>60" -</b> 60"<br><b>120" -</b> 120" | S(4') - 4'<br>S(5') - 5'<br>S(6') - 6'<br>S(8') - 8' |

### ACOUSTIC HOUSING

Acoustic baffles