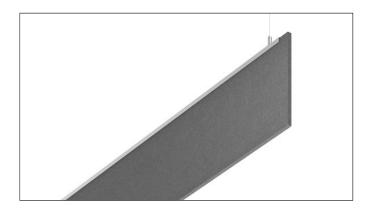

**3G-PBA** 

ACOUSTIC PENDANT BAFFLE

Acoustic baffle fabricated with 1/2" thick acoustic felt Extruded aluminum suspension support Available in 20 architectural colors Available in 4', 5', 6' and 8' lengths with 12" or 16" height option Companion to 3G's acoustic linear family (3G-1PLA)

#### **AVAILABLE LENGTHS**

**3G-PBA** ACOUSTIC PENDANT BAFFLE

| PROJECT:  | TYPE: |      |  |
|-----------|-------|------|--|
| CATALOG#: | DATE: | QTY: |  |

| CAT. NO | FIXTURE HEIGHT                                     | ACOUSTIC COLOR                     | CABLE LENGTH                           | RUN TYPE                                             |
|---------|----------------------------------------------------|------------------------------------|----------------------------------------|------------------------------------------------------|
| 3G-PBA  | <b>12H -</b> 12" HEIGHT<br><b>16H -</b> 16" HEIGHT | BXX - SEE PAGE 1 FOR<br>ALL COLORS | <b>60" -</b> 60"<br><b>120" -</b> 120" | S(4') - 4'<br>S(5') - 5'<br>S(6') - 6'<br>S(8') - 8' |