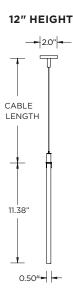

**3G-PBA** 

ACOUSTIC PENDANT BAFFLE

Acoustic baffle fabricated with 1/2" thick acoustic felt Extruded aluminum suspension support Available in 20 architectural colors Available in 4', 5', 6' and 8' lengths with 12" or 16" height option Companion to 3G's acoustic linear family (3G-1PLA)



# **ACOUSTIC COLORS**



BSG

Steel gray



BRG

Rhino gray

Neon green





BSW Snow white



BLM Light marble

BAG Ash gray





Dark marble





Apple green





Emerald green



Orange

BRE Red



Grape prune

BAB Admiral blue

BSB Sky blue

BTU Turquoise

### DIMENSIONS



# 16" HEIGHT

BYE

Yellow



#### **AVAILABLE LENGTHS**





**3G-PBA** ACOUSTIC PENDANT BAFFLE

| PROJECT:  | TYPE: |      |  |
|-----------|-------|------|--|
| CATALOG#: | DATE: | QTY: |  |

| CAT. NO | FIXTURE HEIGHT                                     | ACOUSTIC COLOR                     | CABLE LENGTH                           | RUN TYPE                                             |
|---------|----------------------------------------------------|------------------------------------|----------------------------------------|------------------------------------------------------|
| 3G-PBA  | <b>12H -</b> 12" HEIGHT<br><b>16H -</b> 16" HEIGHT | BXX - SEE PAGE 1 FOR<br>ALL COLORS | <b>60" -</b> 60"<br><b>120" -</b> 120" | S(4') - 4'<br>S(5') - 5'<br>S(6') - 6'<br>S(8') - 8' |

### ACOUS