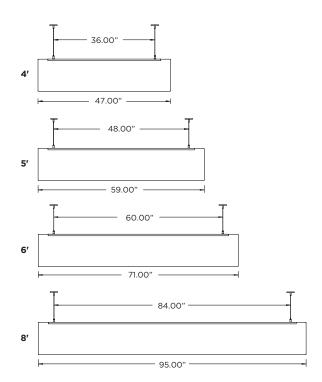

#### **AVAILABLE LENGTHS**

**3G-PBA** ACOUSTIC PENDANT BAFFLE

| PROJECT:  | TYPE: |      |  |
|-----------|-------|------|--|
| CATALOG#: | DATE: | QTY: |  |

| CAT. NO | FIXTURE HEIGHT                                     | ACOUSTIC COLOR                     | CABLE LENGTH                           | RUN TYPE                                             |
|---------|----------------------------------------------------|------------------------------------|----------------------------------------|------------------------------------------------------|
| 3G-PBA  | <b>12H -</b> 12" HEIGHT<br><b>16H -</b> 16" HEIGHT | BXX - SEE PAGE 1 FOR<br>ALL COLORS | <b>60" -</b> 60"<br><b>120" -</b> 120" | S(4') - 4'<br>S(5') - 5'<br>S(6') - 6'<br>S(8') - 8' |