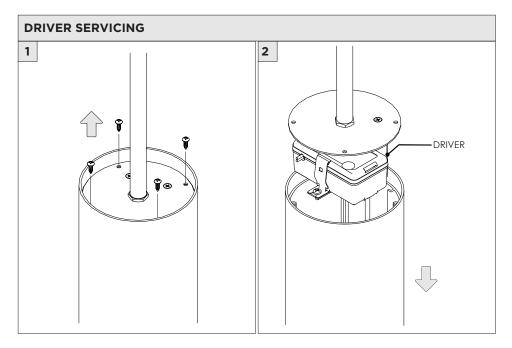

OPED CEILING



| INSTRUCTION KEY | INFORMATION                                                                |
|-----------------|----------------------------------------------------------------------------|
| ADDITIONAL      | INSTALLATION SHOULD ONLY BE PERFORMED BY A CERTIFIED ELECTRICIAN           |
| (i) ATTENTION   | REFER TO LOCAL/NATIONAL CODES FOR PROPER INSTALLATION                      |
| T ATTENTION     | FAILURE TO FOLLOW INSTALLATION INSTRUCTION MAY VOID THE WARRANTY           |
| POWER ON        | DO NOT TOUCH LEDS. LEDS MUST BE PROTECTED FROM MECHANICAL STRESS OR DEBRIS |
| POWER OFF       | TURN OFF POWER DURING INSTALLATION OR SERVICING                            |





























# **3.3" WALL WASH CYLINDER** STEM PENDANT MOUNT