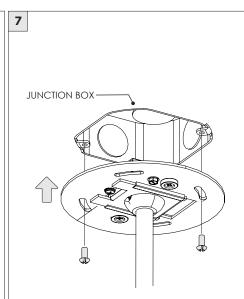

-BOX REQUIRED FOR INSTALLATION





JUNCTION BOX (BY OTHERS)

## SUITABLE FOR SLOPED CEILING



| INSTRUCTION KEY | INFORMATION                                                                |
|-----------------|----------------------------------------------------------------------------|
| ADDITIONAL      | INSTALLATION SHOULD ONLY BE PERFORMED BY A CERTIFIED ELECTRICIAN           |
| (i) ATTENTION   | REFER TO LOCAL/NATIONAL CODES FOR PROPER INSTALLATION                      |
| T ATTENTION     | FAILURE TO FOLLOW INSTALLATION INSTRUCTION MAY VOID THE WARRANTY           |
| POWER ON        | DO NOT TOUCH LEDS. LEDS MUST BE PROTECTED FROM MECHANICAL STRESS OR DEBRIS |
| POWER OFF       | TURN OFF POWER DURING INSTALLATION OR SERVICING                            |





























# **3.3" WALL WASH CYLINDER** STEM PENDANT MOUNT