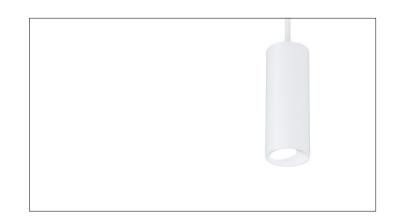

# 3.3" WALL WASH **CYLINDER - PENDANT**

STEM PENDANT MOUNT

# **3.3" WALL WASH CYLINDER** STEM PENDANT MOUNT