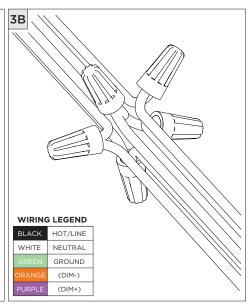

## SUITABLE FOR SLOPED CEILING

| INSTRUCTION KEY | INFORMATION                                                                |
|-----------------|----------------------------------------------------------------------------|
| ADDITIONAL      | INSTALLATION SHOULD ONLY BE PERFORMED BY A CERTIFIED ELECTRICIAN           |
| (i) ATTENTION   | REFER TO LOCAL/NATIONAL CODES FOR PROPER INSTALLATION                      |
| T ATTENTION     | FAILURE TO FOLLOW INSTALLATION INSTRUCTION MAY VOID THE WARRANTY           |
| POWER ON        | DO NOT TOUCH LEDS. LEDS MUST BE PROTECTED FROM MECHANICAL STRESS OR DEBRIS |
| POWER OFF       | TURN OFF POWER DURING INSTALLATION OR SERVICING                            |