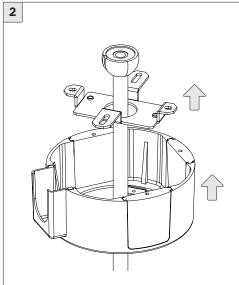

### **COMPONENTS**

### **STANDARD CANOPY**

**CONDUIT FEED CANOPY** 

7" OR 11"