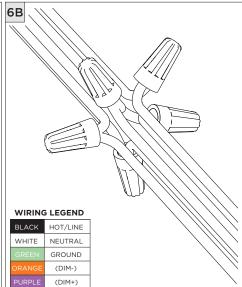

## SUITABLE FOR SLOPED CEILING

| INSTRUCTION KEY | INFORMATION                                                                |
|-----------------|----------------------------------------------------------------------------|
| ADDITIONAL      | INSTALLATION SHOULD ONLY BE PERFORMED BY A CERTIFIED ELECTRICIAN           |
| (i) ATTENTION   | REFER TO LOCAL/NATIONAL CODES FOR PROPER INSTALLATION                      |
| T ATTENTION     | FAILURE TO FOLLOW INSTALLATION INSTRUCTION MAY VOID THE WARRANTY           |
| POWER ON        | DO NOT TOUCH LEDS. LEDS MUST BE PROTECTED FROM MECHANICAL STRESS OR DEBRIS |
| POWER OFF       | TURN OFF POWER DURING INSTALLATION OR SERVICING                            |