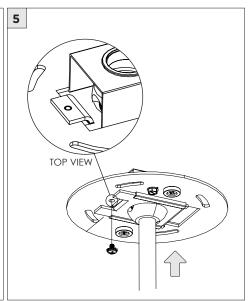

ONAL J-BOX REQUIRED FOR INSTALLATION





JUNCTION BOX (BY OTHERS)

## SUITABLE FOR SLOPED CEILING



| INSTRUCTION KEY | INFORMATION                                                                |
|-----------------|----------------------------------------------------------------------------|
| ADDITIONAL      | INSTALLATION SHOULD ONLY BE PERFORMED BY A CERTIFIED ELECTRICIAN           |
| (i) ATTENTION   | REFER TO LOCAL/NATIONAL CODES FOR PROPER INSTALLATION                      |
| T ATTENTION     | FAILURE TO FOLLOW INSTALLATION INSTRUCTION MAY VOID THE WARRANTY           |
| POWER ON        | DO NOT TOUCH LEDS. LEDS MUST BE PROTECTED FROM MECHANICAL STRESS OR DEBRIS |
| POWER OFF       | TURN OFF POWER DURING INSTALLATION OR SERVICING                            |





























# **3.3" WALL WASH CYLINDER** STEM PENDANT MOUNT