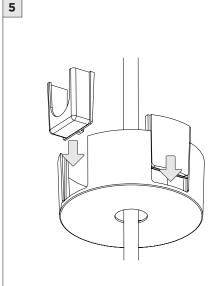

BLE FOR SLOPED CEILING



| INSTRUCTION KEY | INFORMATION                                                                |
|-----------------|----------------------------------------------------------------------------|
| ADDITIONAL      | INSTALLATION SHOULD ONLY BE PERFORMED BY A CERTIFIED ELECTRICIAN           |
| (i) ATTENTION   | REFER TO LOCAL/NATIONAL CODES FOR PROPER INSTALLATION                      |
| T ATTENTION     | FAILURE TO FOLLOW INSTALLATION INSTRUCTION MAY VOID THE WARRANTY           |
| POWER ON        | DO NOT TOUCH LEDS. LEDS MUST BE PROTECTED FROM MECHANICAL STRESS OR DEBRIS |
| POWER OFF       | TURN OFF POWER DURING INSTALLATION OR SERVICING                            |





























# **3.3" WALL WASH CYLINDER** STEM PENDANT MOUNT