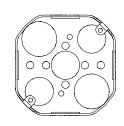

# 3.3" WALL WASH **CYLINDER - PENDANT**

STEM PENDANT MOUNT



### **COMPONENTS**

### **STANDARD CANOPY**































**CONDUIT FEED CANOPY** 

7" OR 11"

### 4" OCTAGONAL J-BOX REQUIRED FOR INSTALLATION





JUNCTION BOX (BY OTHERS)

## SUITABLE FOR SLOPED CEILING



| INSTRUCTION KEY | INFORMATION                                                                |
|-----------------|----------------------------------------------------------------------------|
| ADDITIONAL      | INSTALLATION SHOULD ONLY BE PERFORMED BY A CERTIFIED ELECTRICIAN           |
| (i) ATTENTION   | REFER TO LOCAL/NATIONAL CODES FOR PROPER INSTALLATION                      |
| T ATTENTION     | FAILURE TO FOLLOW INSTALLATION INSTRUCTION MAY VOID THE WARRANTY           |
| POWER ON        | DO NOT TOUCH LEDS. LEDS MUST BE PROTECTED FROM MECHANICAL STRESS OR DEBRIS |
| POWER OFF       | TURN OFF POWER DURING INSTALLATION OR SERVICING                            |





























# **3.3" WALL WASH CYLINDER**