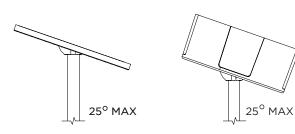

## SUITABLE FOR SLOPED CEILING

| INSTRUCTION KEY | INFORMATION                                                                |
|-----------------|----------------------------------------------------------------------------|
| ADDITIONAL      | INSTALLATION SHOULD ONLY BE PERFORMED BY A CERTIFIED ELECTRICIAN           |
| (i) ATTENTION   | REFER TO LOCAL/NATIONAL CODES FOR PROPER INSTALLATION                      |
| T ATTENTION     | FAILURE TO FOLLOW INSTALLATION INSTRUCTION MAY VOID THE WARRANTY           |
| POWER ON        | DO NOT TOUCH LEDS. LEDS MUST BE PROTECTED FROM MECHANICAL STRESS OR DEBRIS |
| POWER OFF       | TURN OFF POWER DURING INSTALLATION OR SERVICING                            |