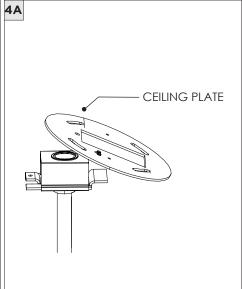

## SUITABLE FOR SLOPED CEILING

| INSTRUCTION KEY | INFORMATION                                                                |
|-----------------|----------------------------------------------------------------------------|
| ADDITIONAL      | INSTALLATION SHOULD ONLY BE PERFORMED BY A CERTIFIED ELECTRICIAN           |
| (i) ATTENTION   | REFER TO LOCAL/NATIONAL CODES FOR PROPER INSTALLATION                      |
| T ATTENTION     | FAILURE TO FOLLOW INSTALLATION INSTRUCTION MAY VOID THE WARRANTY           |
| POWER ON        | DO NOT TOUCH LEDS. LEDS MUST BE PROTECTED FROM MECHANICAL STRESS OR DEBRIS |
| POWER OFF       | TURN OFF POWER DURING INSTALLATION OR SERVICING                            |