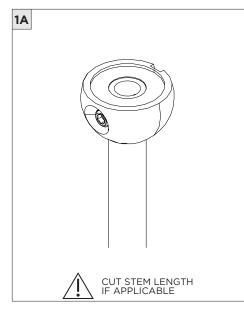

# 3.3" WALL WASH **CYLINDER - PENDANT**

STEM PENDANT MOUNT

# **3.3" WALL WASH CYLINDER** STEM PENDANT MOUNT