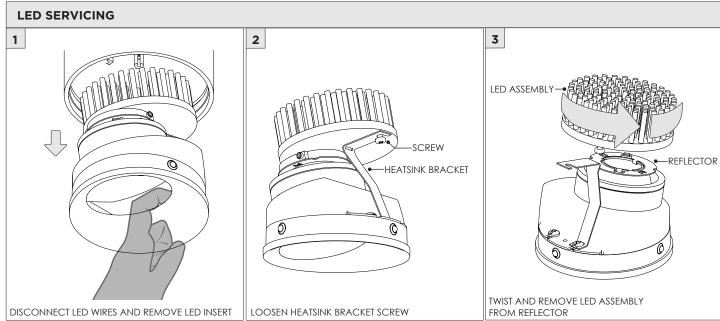

ED CEILING



| INSTRUCTION KEY | INFORMATION                                                                |
|-----------------|----------------------------------------------------------------------------|
| ADDITIONAL      | INSTALLATION SHOULD ONLY BE PERFORMED BY A CERTIFIED ELECTRICIAN           |
| (i) ATTENTION   | REFER TO LOCAL/NATIONAL CODES FOR PROPER INSTALLATION                      |
| T ATTENTION     | FAILURE TO FOLLOW INSTALLATION INSTRUCTION MAY VOID THE WARRANTY           |
| POWER ON        | DO NOT TOUCH LEDS. LEDS MUST BE PROTECTED FROM MECHANICAL STRESS OR DEBRIS |
| POWER OFF       | TURN OFF POWER DURING INSTALLATION OR SERVICING                            |





























# **3.3" WALL WASH CYLINDER** STEM PENDANT MOUNT