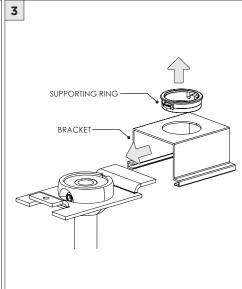

4" OCTAGONAL J-BOX REQUIRED FOR INSTALLATION





JUNCTION BOX (BY OTHERS)

## SUITABLE FOR SLOPED CEILING



| INSTRUCTION KEY | INFORMATION                                                                |
|-----------------|----------------------------------------------------------------------------|
| ADDITIONAL      | INSTALLATION SHOULD ONLY BE PERFORMED BY A CERTIFIED ELECTRICIAN           |
| (i) ATTENTION   | REFER TO LOCAL/NATIONAL CODES FOR PROPER INSTALLATION                      |
| T ATTENTION     | FAILURE TO FOLLOW INSTALLATION INSTRUCTION MAY VOID THE WARRANTY           |
| POWER ON        | DO NOT TOUCH LEDS. LEDS MUST BE PROTECTED FROM MECHANICAL STRESS OR DEBRIS |
| POWER OFF       | TURN OFF POWER DURING INSTALLATION OR SERVICING                            |





























# **3.3" WALL WASH CYLINDER** STEM PENDANT MOUNT