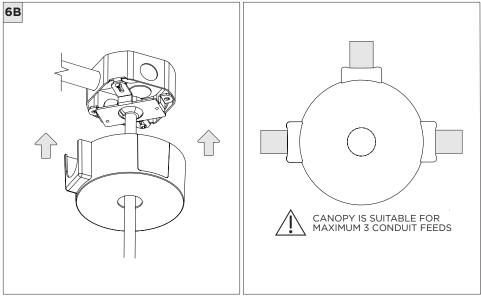

### **STANDARD CANOPY**

**CONDUIT FEED CANOPY** 

7" OR 11"

### 4" OCTAGONAL J-BOX REQUIRED FOR INSTALLATION

JUNCTION BOX (BY OTHERS)