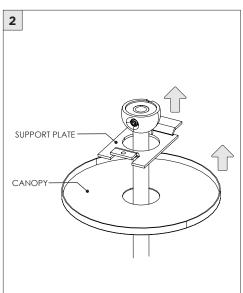

# 4" OCTAGONAL J-BOX REQUIRED FOR INSTALLATION





JUNCTION BOX (BY OTHERS)

## SUITABLE FOR SLOPED CEILING



| INSTRUCTION KEY | INFORMATION                                                                |
|-----------------|----------------------------------------------------------------------------|
| ADDITIONAL      | INSTALLATION SHOULD ONLY BE PERFORMED BY A CERTIFIED ELECTRICIAN           |
| (i) ATTENTION   | REFER TO LOCAL/NATIONAL CODES FOR PROPER INSTALLATION                      |
| T ATTENTION     | FAILURE TO FOLLOW INSTALLATION INSTRUCTION MAY VOID THE WARRANTY           |
| POWER ON        | DO NOT TOUCH LEDS. LEDS MUST BE PROTECTED FROM MECHANICAL STRESS OR DEBRIS |
| POWER OFF       | TURN OFF POWER DURING INSTALLATION OR SERVICING                            |





























# **3.3" WALL WASH CYLINDER** STEM PENDANT MOUNT