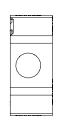

# 3.3" WALL WASH **CYLINDER - PENDANT**

STEM PENDANT MOUNT

# **3.3" WALL WASH CYLINDER** STEM PENDANT MOUNT