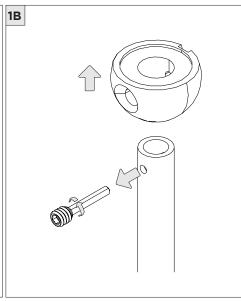

S)

## SUITABLE FOR SLOPED CEILING



| INSTRUCTION KEY | INFORMATION                                                                |
|-----------------|----------------------------------------------------------------------------|
| ADDITIONAL      | INSTALLATION SHOULD ONLY BE PERFORMED BY A CERTIFIED ELECTRICIAN           |
| (i) ATTENTION   | REFER TO LOCAL/NATIONAL CODES FOR PROPER INSTALLATION                      |
| T ATTENTION     | FAILURE TO FOLLOW INSTALLATION INSTRUCTION MAY VOID THE WARRANTY           |
| POWER ON        | DO NOT TOUCH LEDS. LEDS MUST BE PROTECTED FROM MECHANICAL STRESS OR DEBRIS |
| POWER OFF       | TURN OFF POWER DURING INSTALLATION OR SERVICING                            |





























# **3.3" WALL WASH CYLINDER** STEM PENDANT MOUNT