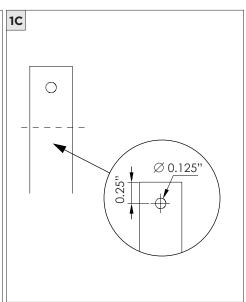

### 4" OCTAGONAL J-BOX REQUIRED FOR INSTALLATION





JUNCTION BOX (BY OTHERS)

## SUITABLE FOR SLOPED CEILING



| INSTRUCTION KEY | INFORMATION                                                                |
|-----------------|----------------------------------------------------------------------------|
| ADDITIONAL      | INSTALLATION SHOULD ONLY BE PERFORMED BY A CERTIFIED ELECTRICIAN           |
| (i) ATTENTION   | REFER TO LOCAL/NATIONAL CODES FOR PROPER INSTALLATION                      |
| T ATTENTION     | FAILURE TO FOLLOW INSTALLATION INSTRUCTION MAY VOID THE WARRANTY           |
| POWER ON        | DO NOT TOUCH LEDS. LEDS MUST BE PROTECTED FROM MECHANICAL STRESS OR DEBRIS |
| POWER OFF       | TURN OFF POWER DURING INSTALLATION OR SERVICING                            |





























# **3.3" WALL WASH CYLINDER** STEM PENDANT MOUNT