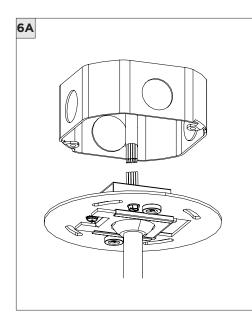

AL J-BOX REQUIRED FOR INSTALLATION





JUNCTION BOX (BY OTHERS)

## SUITABLE FOR SLOPED CEILING



| INSTRUCTION KEY | INFORMATION                                                                |
|-----------------|----------------------------------------------------------------------------|
| ADDITIONAL      | INSTALLATION SHOULD ONLY BE PERFORMED BY A CERTIFIED ELECTRICIAN           |
| (i) ATTENTION   | REFER TO LOCAL/NATIONAL CODES FOR PROPER INSTALLATION                      |
| T ATTENTION     | FAILURE TO FOLLOW INSTALLATION INSTRUCTION MAY VOID THE WARRANTY           |
| POWER ON        | DO NOT TOUCH LEDS. LEDS MUST BE PROTECTED FROM MECHANICAL STRESS OR DEBRIS |
| POWER OFF       | TURN OFF POWER DURING INSTALLATION OR SERVICING                            |





























# **3.3" WALL WASH CYLINDER** STEM PENDANT MOUNT