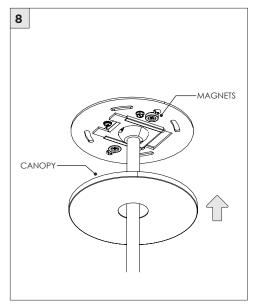

OX REQUIRED FOR INSTALLATION





JUNCTION BOX (BY OTHERS)

## SUITABLE FOR SLOPED CEILING



| INSTRUCTION KEY | INFORMATION                                                                |
|-----------------|----------------------------------------------------------------------------|
| ADDITIONAL      | INSTALLATION SHOULD ONLY BE PERFORMED BY A CERTIFIED ELECTRICIAN           |
| (i) ATTENTION   | REFER TO LOCAL/NATIONAL CODES FOR PROPER INSTALLATION                      |
| T ATTENTION     | FAILURE TO FOLLOW INSTALLATION INSTRUCTION MAY VOID THE WARRANTY           |
| POWER ON        | DO NOT TOUCH LEDS. LEDS MUST BE PROTECTED FROM MECHANICAL STRESS OR DEBRIS |
| POWER OFF       | TURN OFF POWER DURING INSTALLATION OR SERVICING                            |





























# **3.3" WALL WASH CYLINDER** STEM PENDANT MOUNT