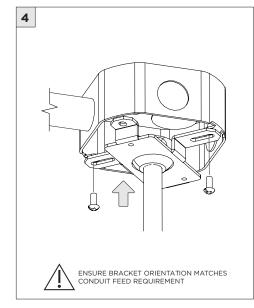

TABLE FOR SLOPED CEILING



| INSTRUCTION KEY | INFORMATION                                                                |
|-----------------|----------------------------------------------------------------------------|
| ADDITIONAL      | INSTALLATION SHOULD ONLY BE PERFORMED BY A CERTIFIED ELECTRICIAN           |
| (i) ATTENTION   | REFER TO LOCAL/NATIONAL CODES FOR PROPER INSTALLATION                      |
| T ATTENTION     | FAILURE TO FOLLOW INSTALLATION INSTRUCTION MAY VOID THE WARRANTY           |
| POWER ON        | DO NOT TOUCH LEDS. LEDS MUST BE PROTECTED FROM MECHANICAL STRESS OR DEBRIS |
| POWER OFF       | TURN OFF POWER DURING INSTALLATION OR SERVICING                            |





























# **3.3" WALL WASH CYLINDER** STEM PENDANT MOUNT