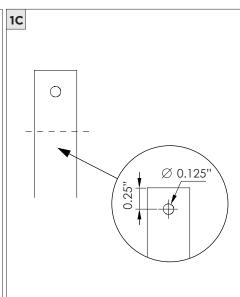

## SUITABLE FOR SLOPED CEILING



| INSTRUCTION KEY | INFORMATION                                                                |
|-----------------|----------------------------------------------------------------------------|
| ADDITIONAL      | INSTALLATION SHOULD ONLY BE PERFORMED BY A CERTIFIED ELECTRICIAN           |
| (i) ATTENTION   | REFER TO LOCAL/NATIONAL CODES FOR PROPER INSTALLATION                      |
| T ATTENTION     | FAILURE TO FOLLOW INSTALLATION INSTRUCTION MAY VOID THE WARRANTY           |
| POWER ON        | DO NOT TOUCH LEDS. LEDS MUST BE PROTECTED FROM MECHANICAL STRESS OR DEBRIS |
| POWER OFF       | TURN OFF POWER DURING INSTALLATION OR SERVICING                            |





























# **3.3" WALL WASH CYLINDER** STEM PENDANT MOUNT