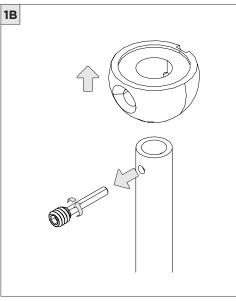

### 4" OCTAGONAL J-BOX REQUIRED FOR INSTALLATION





JUNCTION BOX (BY OTHERS)

## SUITABLE FOR SLOPED CEILING



| INSTRUCTION KEY | INFORMATION                                                                |
|-----------------|----------------------------------------------------------------------------|
| ADDITIONAL      | INSTALLATION SHOULD ONLY BE PERFORMED BY A CERTIFIED ELECTRICIAN           |
| (i) ATTENTION   | REFER TO LOCAL/NATIONAL CODES FOR PROPER INSTALLATION                      |
| T ATTENTION     | FAILURE TO FOLLOW INSTALLATION INSTRUCTION MAY VOID THE WARRANTY           |
| POWER ON        | DO NOT TOUCH LEDS. LEDS MUST BE PROTECTED FROM MECHANICAL STRESS OR DEBRIS |
| POWER OFF       | TURN OFF POWER DURING INSTALLATION OR SERVICING                            |





























# **3.3" WALL WASH CYLINDER** STEM PENDANT MOUNT