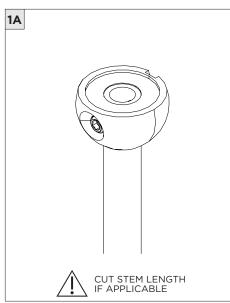

1"

### 4" OCTAGONAL J-BOX REQUIRED FOR INSTALLATION





JUNCTION BOX (BY OTHERS)

## SUITABLE FOR SLOPED CEILING



| INSTRUCTION KEY | INFORMATION                                                                |
|-----------------|----------------------------------------------------------------------------|
| ADDITIONAL      | INSTALLATION SHOULD ONLY BE PERFORMED BY A CERTIFIED ELECTRICIAN           |
| (i) ATTENTION   | REFER TO LOCAL/NATIONAL CODES FOR PROPER INSTALLATION                      |
| T ATTENTION     | FAILURE TO FOLLOW INSTALLATION INSTRUCTION MAY VOID THE WARRANTY           |
| POWER ON        | DO NOT TOUCH LEDS. LEDS MUST BE PROTECTED FROM MECHANICAL STRESS OR DEBRIS |
| POWER OFF       | TURN OFF POWER DURING INSTALLATION OR SERVICING                            |





























# **3.3" WALL WASH CYLINDER** STEM PENDANT MOUNT