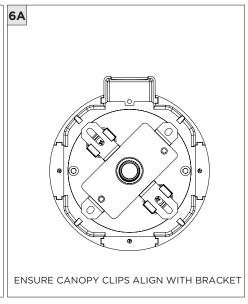

E FOR SLOPED CEILING



| INSTRUCTION KEY | INFORMATION                                                                |
|-----------------|----------------------------------------------------------------------------|
| ADDITIONAL      | INSTALLATION SHOULD ONLY BE PERFORMED BY A CERTIFIED ELECTRICIAN           |
| (i) ATTENTION   | REFER TO LOCAL/NATIONAL CODES FOR PROPER INSTALLATION                      |
| T ATTENTION     | FAILURE TO FOLLOW INSTALLATION INSTRUCTION MAY VOID THE WARRANTY           |
| POWER ON        | DO NOT TOUCH LEDS. LEDS MUST BE PROTECTED FROM MECHANICAL STRESS OR DEBRIS |
| POWER OFF       | TURN OFF POWER DURING INSTALLATION OR SERVICING                            |





























# **3.3" WALL WASH CYLINDER** STEM PENDANT MOUNT