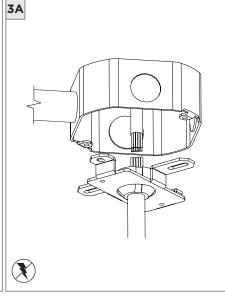

## SUITABLE FOR SLOPED CEILING

| INSTRUCTION KEY | INFORMATION                                                                |
|-----------------|----------------------------------------------------------------------------|
| ADDITIONAL      | INSTALLATION SHOULD ONLY BE PERFORMED BY A CERTIFIED ELECTRICIAN           |
| (i) ATTENTION   | REFER TO LOCAL/NATIONAL CODES FOR PROPER INSTALLATION                      |
| T ATTENTION     | FAILURE TO FOLLOW INSTALLATION INSTRUCTION MAY VOID THE WARRANTY           |
| POWER ON        | DO NOT TOUCH LEDS. LEDS MUST BE PROTECTED FROM MECHANICAL STRESS OR DEBRIS |
| POWER OFF       | TURN OFF POWER DURING INSTALLATION OR SERVICING                            |