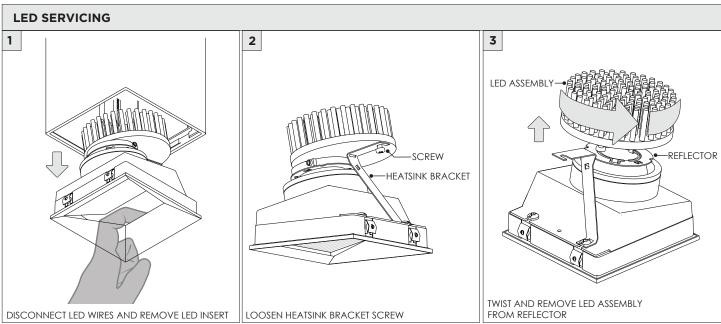

## 3.3" WALL WASH PENDANT

CABLE PENDANT MOUNT





| INSTRUCTION KEY | INFORMATION                                                                |
|-----------------|----------------------------------------------------------------------------|
| ADDITIONAL      | INSTALLATION SHOULD ONLY BE PERFORMED BY A CERTIFIED ELECTRICIAN           |
| (i) ATTENTION   | REFER TO LOCAL/NATIONAL CODES FOR PROPER INSTALLATION                      |
| (i) ATTENTION   | FAILURE TO FOLLOW INSTALLATION INSTRUCTION MAY VOID THE WARRANTY           |
| POWER ON        | DO NOT TOUCH LEDS. LEDS MUST BE PROTECTED FROM MECHANICAL STRESS OR DEBRIS |
| POWER OFF       | TURN OFF POWER DURING INSTALLATION OR SERVICING                            |







SUITABLE FOR MAXIMUM 3 CONDUIT FEEDS