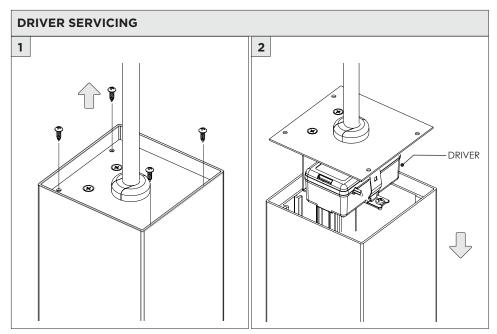

## 3.3" WALL WASH PENDANT

CABLE PENDANT MOUNT





| INSTRUCTION KEY | INFORMATION                                                                |
|-----------------|----------------------------------------------------------------------------|
| ADDITIONAL      | INSTALLATION SHOULD ONLY BE PERFORMED BY A CERTIFIED ELECTRICIAN           |
| (i) ATTENTION   | REFER TO LOCAL/NATIONAL CODES FOR PROPER INSTALLATION                      |
| (i) ATTENTION   | FAILURE TO FOLLOW INSTALLATION INSTRUCTION MAY VOID THE WARRANTY           |
| POWER ON        | DO NOT TOUCH LEDS. LEDS MUST BE PROTECTED FROM MECHANICAL STRESS OR DEBRIS |
| POWER OFF       | TURN OFF POWER DURING INSTALLATION OR SERVICING                            |







SUITABLE FOR MAXIMUM 3 CONDUIT FEEDS