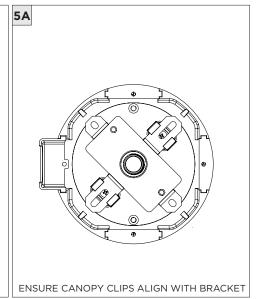

## 3.3" WALL WASH PENDANT

CABLE PENDANT MOUNT





| INSTRUCTION KEY | INFORMATION                                                                |
|-----------------|----------------------------------------------------------------------------|
| ADDITIONAL      | INSTALLATION SHOULD ONLY BE PERFORMED BY A CERTIFIED ELECTRICIAN           |
| (i) ATTENTION   | REFER TO LOCAL/NATIONAL CODES FOR PROPER INSTALLATION                      |
| (i) ATTENTION   | FAILURE TO FOLLOW INSTALLATION INSTRUCTION MAY VOID THE WARRANTY           |
| POWER ON        | DO NOT TOUCH LEDS. LEDS MUST BE PROTECTED FROM MECHANICAL STRESS OR DEBRIS |
| POWER OFF       | TURN OFF POWER DURING INSTALLATION OR SERVICING                            |







SUITABLE FOR MAXIMUM 3 CONDUIT FEEDS