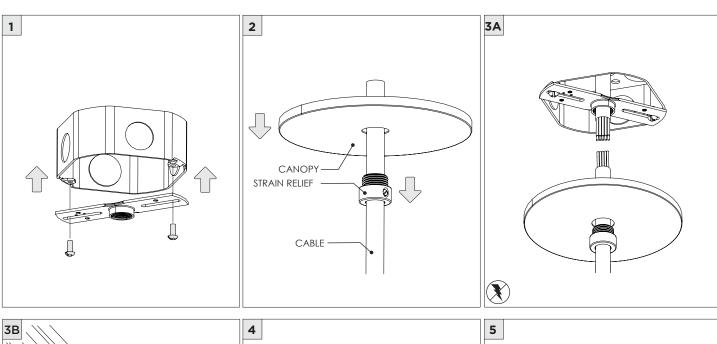

## 3.3" WALL WASH PENDANT

CABLE PENDANT MOUNT

| INSTRUCTION KEY | INFORMATION                                                                |
|-----------------|----------------------------------------------------------------------------|
| ADDITIONAL      | INSTALLATION SHOULD ONLY BE PERFORMED BY A CERTIFIED ELECTRICIAN           |
| (i) ATTENTION   | REFER TO LOCAL/NATIONAL CODES FOR PROPER INSTALLATION                      |
| (i) ATTENTION   | FAILURE TO FOLLOW INSTALLATION INSTRUCTION MAY VOID THE WARRANTY           |
| POWER ON        | DO NOT TOUCH LEDS. LEDS MUST BE PROTECTED FROM MECHANICAL STRESS OR DEBRIS |
| POWER OFF       | TURN OFF POWER DURING INSTALLATION OR SERVICING                            |