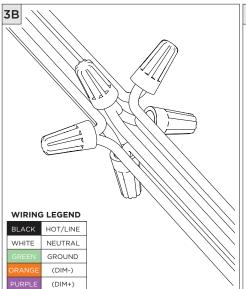

## 3.3" WALL WASH PENDANT

CABLE PENDANT MOUNT





| INSTRUCTION KEY | INFORMATION                                                                |
|-----------------|----------------------------------------------------------------------------|
| ADDITIONAL      | INSTALLATION SHOULD ONLY BE PERFORMED BY A CERTIFIED ELECTRICIAN           |
| (i) ATTENTION   | REFER TO LOCAL/NATIONAL CODES FOR PROPER INSTALLATION                      |
| (i) ATTENTION   | FAILURE TO FOLLOW INSTALLATION INSTRUCTION MAY VOID THE WARRANTY           |
| POWER ON        | DO NOT TOUCH LEDS. LEDS MUST BE PROTECTED FROM MECHANICAL STRESS OR DEBRIS |
| POWER OFF       | TURN OFF POWER DURING INSTALLATION OR SERVICING                            |







SUITABLE FOR MAXIMUM 3 CONDUIT FEEDS