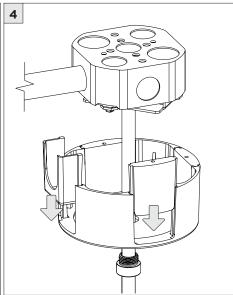

## 3.3" WALL WASH PENDANT

CABLE PENDANT MOUNT





| INSTRUCTION KEY | INFORMATION                                                                |
|-----------------|----------------------------------------------------------------------------|
| ADDITIONAL      | INSTALLATION SHOULD ONLY BE PERFORMED BY A CERTIFIED ELECTRICIAN           |
| (i) ATTENTION   | REFER TO LOCAL/NATIONAL CODES FOR PROPER INSTALLATION                      |
| (i) ATTENTION   | FAILURE TO FOLLOW INSTALLATION INSTRUCTION MAY VOID THE WARRANTY           |
| POWER ON        | DO NOT TOUCH LEDS. LEDS MUST BE PROTECTED FROM MECHANICAL STRESS OR DEBRIS |
| POWER OFF       | TURN OFF POWER DURING INSTALLATION OR SERVICING                            |







SUITABLE FOR MAXIMUM 3 CONDUIT FEEDS