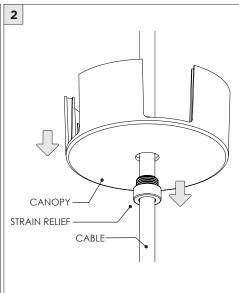

## 3.3" WALL WASH PENDANT

CABLE PENDANT MOUNT





| INSTRUCTION KEY | INFORMATION                                                                |
|-----------------|----------------------------------------------------------------------------|
| ADDITIONAL      | INSTALLATION SHOULD ONLY BE PERFORMED BY A CERTIFIED ELECTRICIAN           |
| (i) ATTENTION   | REFER TO LOCAL/NATIONAL CODES FOR PROPER INSTALLATION                      |
| (i) ATTENTION   | FAILURE TO FOLLOW INSTALLATION INSTRUCTION MAY VOID THE WARRANTY           |
| POWER ON        | DO NOT TOUCH LEDS. LEDS MUST BE PROTECTED FROM MECHANICAL STRESS OR DEBRIS |
| POWER OFF       | TURN OFF POWER DURING INSTALLATION OR SERVICING                            |







SUITABLE FOR MAXIMUM 3 CONDUIT FEEDS