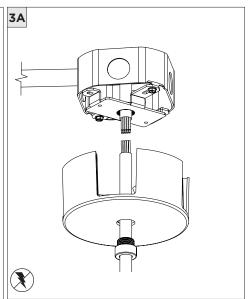

## 3.3" WALL WASH PENDANT

CABLE PENDANT MOUNT





| INSTRUCTION KEY | INFORMATION                                                                |
|-----------------|----------------------------------------------------------------------------|
| ADDITIONAL      | INSTALLATION SHOULD ONLY BE PERFORMED BY A CERTIFIED ELECTRICIAN           |
| (i) ATTENTION   | REFER TO LOCAL/NATIONAL CODES FOR PROPER INSTALLATION                      |
| (i) ATTENTION   | FAILURE TO FOLLOW INSTALLATION INSTRUCTION MAY VOID THE WARRANTY           |
| POWER ON        | DO NOT TOUCH LEDS. LEDS MUST BE PROTECTED FROM MECHANICAL STRESS OR DEBRIS |
| POWER OFF       | TURN OFF POWER DURING INSTALLATION OR SERVICING                            |







SUITABLE FOR MAXIMUM 3 CONDUIT FEEDS