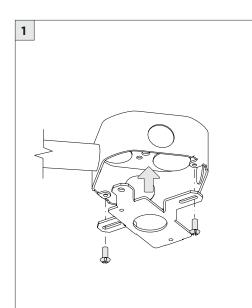

## 3.3" WALL WASH PENDANT

CABLE PENDANT MOUNT





| INSTRUCTION KEY | INFORMATION                                                                |
|-----------------|----------------------------------------------------------------------------|
| ADDITIONAL      | INSTALLATION SHOULD ONLY BE PERFORMED BY A CERTIFIED ELECTRICIAN           |
| (i) ATTENTION   | REFER TO LOCAL/NATIONAL CODES FOR PROPER INSTALLATION                      |
| (i) ATTENTION   | FAILURE TO FOLLOW INSTALLATION INSTRUCTION MAY VOID THE WARRANTY           |
| POWER ON        | DO NOT TOUCH LEDS. LEDS MUST BE PROTECTED FROM MECHANICAL STRESS OR DEBRIS |
| POWER OFF       | TURN OFF POWER DURING INSTALLATION OR SERVICING                            |







SUITABLE FOR MAXIMUM 3 CONDUIT FEEDS