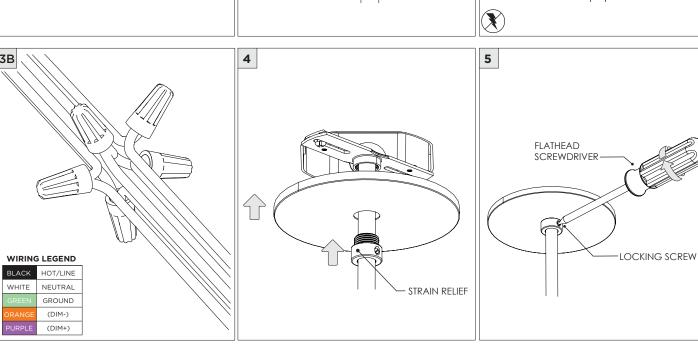

## 3.3" WALL WASH PENDANT

CABLE PENDANT MOUNT

| INSTRUCTION KEY | INFORMATION                                                                |
|-----------------|----------------------------------------------------------------------------|
| ADDITIONAL      | INSTALLATION SHOULD ONLY BE PERFORMED BY A CERTIFIED ELECTRICIAN           |
| (i) ATTENTION   | REFER TO LOCAL/NATIONAL CODES FOR PROPER INSTALLATION                      |
| (i) ATTENTION   | FAILURE TO FOLLOW INSTALLATION INSTRUCTION MAY VOID THE WARRANTY           |
| POWER ON        | DO NOT TOUCH LEDS. LEDS MUST BE PROTECTED FROM MECHANICAL STRESS OR DEBRIS |
| POWER OFF       | TURN OFF POWER DURING INSTALLATION OR SERVICING                            |