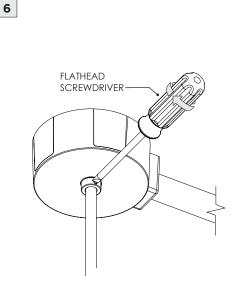

## 3.3" WALL WASH PENDANT

CABLE PENDANT MOUNT





| INSTRUCTION KEY | INFORMATION                                                                |
|-----------------|----------------------------------------------------------------------------|
| ADDITIONAL      | INSTALLATION SHOULD ONLY BE PERFORMED BY A CERTIFIED ELECTRICIAN           |
| (i) ATTENTION   | REFER TO LOCAL/NATIONAL CODES FOR PROPER INSTALLATION                      |
| (i) ATTENTION   | FAILURE TO FOLLOW INSTALLATION INSTRUCTION MAY VOID THE WARRANTY           |
| POWER ON        | DO NOT TOUCH LEDS. LEDS MUST BE PROTECTED FROM MECHANICAL STRESS OR DEBRIS |
| POWER OFF       | TURN OFF POWER DURING INSTALLATION OR SERVICING                            |







SUITABLE FOR MAXIMUM 3 CONDUIT FEEDS