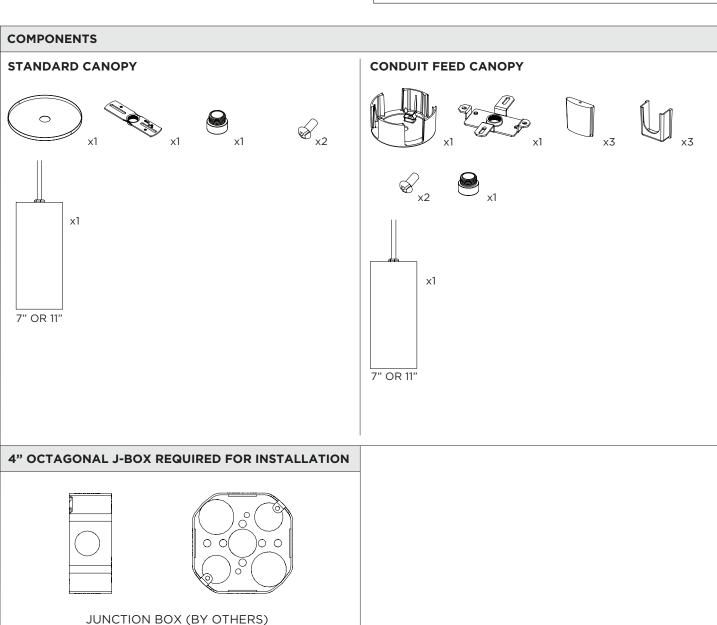

## 3.3" WALL WASH PENDANT

CABLE PENDANT MOUNT





| INSTRUCTION KEY | INFORMATION                                                                |
|-----------------|----------------------------------------------------------------------------|
| ADDITIONAL      | INSTALLATION SHOULD ONLY BE PERFORMED BY A CERTIFIED ELECTRICIAN           |
| (i) ATTENTION   | REFER TO LOCAL/NATIONAL CODES FOR PROPER INSTALLATION                      |
| (i) ATTENTION   | FAILURE TO FOLLOW INSTALLATION INSTRUCTION MAY VOID THE WARRANTY           |
| POWER ON        | DO NOT TOUCH LEDS. LEDS MUST BE PROTECTED FROM MECHANICAL STRESS OR DEBRIS |
| POWER OFF       | TURN OFF POWER DURING INSTALLATION OR SERVICING                            |







SUITABLE FOR MAXIMUM 3 CONDUIT FEEDS