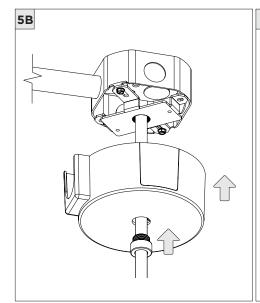

## 3.3" WALL WASH PENDANT

CABLE PENDANT MOUNT





| INSTRUCTION KEY | INFORMATION                                                                |
|-----------------|----------------------------------------------------------------------------|
| ADDITIONAL      | INSTALLATION SHOULD ONLY BE PERFORMED BY A CERTIFIED ELECTRICIAN           |
| (i) ATTENTION   | REFER TO LOCAL/NATIONAL CODES FOR PROPER INSTALLATION                      |
| (i) ATTENTION   | FAILURE TO FOLLOW INSTALLATION INSTRUCTION MAY VOID THE WARRANTY           |
| POWER ON        | DO NOT TOUCH LEDS. LEDS MUST BE PROTECTED FROM MECHANICAL STRESS OR DEBRIS |
| POWER OFF       | TURN OFF POWER DURING INSTALLATION OR SERVICING                            |







SUITABLE FOR MAXIMUM 3 CONDUIT FEEDS