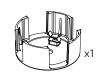

## 3.3" WALL WASH **PENDANT**

STEM PENDANT MOUNT

# **3.3" WALL WASH CYLINDER** STEM PENDANT MOUNT

# **3.3" WALL WASH CYLINDER** STEM PENDANT MOUNT

SUITABLE FOR MAXIMUM 3 CONDUIT FEEDS