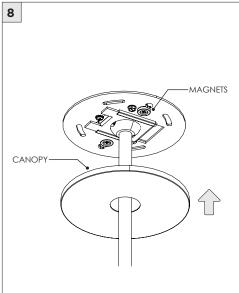

ABLE FOR SLOPED CEILING



|  | INSTRUCTION KEY   | INFORMATION                                                                |
|--|-------------------|----------------------------------------------------------------------------|
|  | ADDITIONAL        | INSTALLATION SHOULD ONLY BE PERFORMED BY A CERTIFIED ELECTRICIAN           |
|  | ( I ) ATTENTION I | REFER TO LOCAL/NATIONAL CODES FOR PROPER INSTALLATION                      |
|  |                   | FAILURE TO FOLLOW INSTALLATION INSTRUCTION MAY VOID THE WARRANTY           |
|  | POWER ON          | DO NOT TOUCH LEDS. LEDS MUST BE PROTECTED FROM MECHANICAL STRESS OR DEBRIS |
|  | POWER OFF         | TURN OFF POWER DURING INSTALLATION OR SERVICING                            |







# **3.3" WALL WASH CYLINDER** STEM PENDANT MOUNT



























# **3.3" WALL WASH CYLINDER** STEM PENDANT MOUNT

SUITABLE FOR MAXIMUM 3 CONDUIT FEEDS