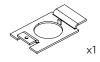

## 3.3" WALL WASH **PENDANT**

STEM PENDANT MOUNT



#### **COMPONENTS**

### **STANDARD CANOPY**























7" OR 11"

## **CONDUIT FEED CANOPY**















7" OR 11"

#### 4" OCTAGONAL J-BOX REQUIRED FOR INSTALLATION







### SUITABLE FOR SLOPED CEILING



|  | INSTRUCTION KEY   | INFORMATION                                                                |
|--|-------------------|----------------------------------------------------------------------------|
|  | ADDITIONAL        | INSTALLATION SHOULD ONLY BE PERFORMED BY A CERTIFIED ELECTRICIAN           |
|  | ( I ) ATTENTION I | REFER TO LOCAL/NATIONAL CODES FOR PROPER INSTALLATION                      |
|  |                   | FAILURE TO FOLLOW INSTALLATION INSTRUCTION MAY VOID THE WARRANTY           |
|  | POWER ON          | DO NOT TOUCH LEDS. LEDS MUST BE PROTECTED FROM MECHANICAL STRESS OR DEBRIS |
|  | POWER OFF