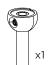

## 3.3" WALL WASH **PENDANT**

STEM PENDANT MOUNT



#### **COMPONENTS**

### **STANDARD CANOPY**























7" OR 11"

## **CONDUIT FEED CANOPY**















7" OR 11"

#### 4" OCTAGONAL J-BOX REQUIRED FOR INSTALLATION







### SUITABLE FOR SLOPED CEILING



|  | INSTRUCTION KEY   | INFORMATION                                                                |
|--|-------------------|----------------------------------------------------------------------------|
|  | ADDITIONAL        | INSTALLATION SHOULD ONLY BE PERFORMED BY A CERTIFIED ELECTRICIAN           |
|  | ( I ) ATTENTION I | REFER TO LOCAL/NATIONAL CODES FOR PROPER INSTALLATION                      |
|  |                   | FAILURE TO FOLLOW INSTALLATION INSTRUCTION MAY VOID THE WARRANTY           |
|  | POWER ON          | DO NOT TOUCH LEDS. LEDS MUST BE PROTECTED FROM MECHANICAL STRESS OR DEBRIS |
|  | POWER OFF         | TURN OFF POWER DURING INSTALLATION OR SERVICING