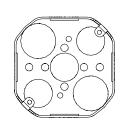

## 3.3" WALL WASH **PENDANT**

STEM PENDANT MOUNT



#### **COMPONENTS**

### **STANDARD CANOPY**























7" OR 11"

## **CONDUIT FEED CANOPY**















7" OR 11"

#### 4" OCTAGONAL J-BOX REQUIRED FOR INSTALLATION







### SUITABLE FOR SLOPED CEILING



|  | INSTRUCTION KEY   | INFORMATION                                                                |
|--|-------------------|----------------------------------------------------------------------------|
|  | ADDITIONAL        | INSTALLATION SHOULD ONLY BE PERFORMED BY A CERTIFIED ELECTRICIAN           |
|  | ( I ) ATTENTION I | REFER TO LOCAL/NATIONAL CODES FOR PROPER INSTALLATION                      |
|  |                   | FAILURE TO FOLLOW INSTALLATION INSTRUCTION MAY VOID THE WARRANTY           |
|  | POWER ON          | DO NOT TOUCH LEDS. LEDS MUST BE PROTECTED FROM MECHANICAL STRESS OR DEBRIS |
|  | POWER OFF         | TURN OFF POWER DURING INSTALLATION OR SERVICING                            |







# **3.3" WALL WASH CYLINDER** STEM PENDA