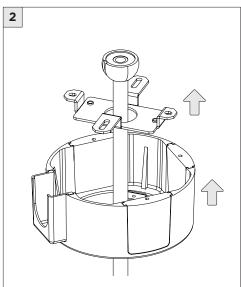

PED CEILING



|  | INSTRUCTION KEY   | INFORMATION                                                                |
|--|-------------------|----------------------------------------------------------------------------|
|  | ADDITIONAL        | INSTALLATION SHOULD ONLY BE PERFORMED BY A CERTIFIED ELECTRICIAN           |
|  | ( I ) ATTENTION I | REFER TO LOCAL/NATIONAL CODES FOR PROPER INSTALLATION                      |
|  |                   | FAILURE TO FOLLOW INSTALLATION INSTRUCTION MAY VOID THE WARRANTY           |
|  | POWER ON          | DO NOT TOUCH LEDS. LEDS MUST BE PROTECTED FROM MECHANICAL STRESS OR DEBRIS |
|  | POWER OFF         | TURN OFF POWER DURING INSTALLATION OR SERVICING                            |







# **3.3" WALL WASH CYLINDER** STEM PENDANT MOUNT



























# **3.3" WALL WASH CYLINDER** STEM PENDANT MOUNT

SUITABLE FOR MAXIMUM 3 CONDUIT FEEDS