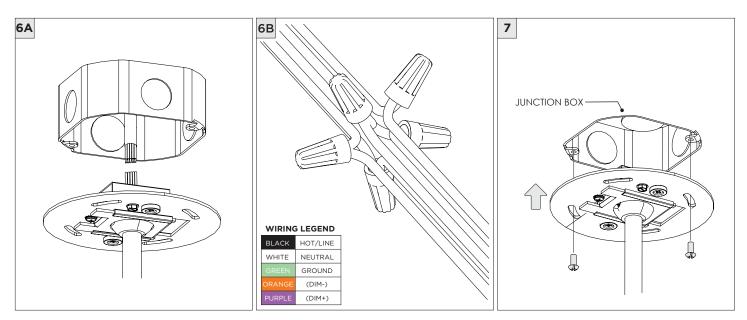

#### **COMPONENTS**

# **3.3" WALL WASH CYLINDER** STEM PENDANT MOUNT

SUITABLE FOR MAXIMUM 3 CONDUIT FEEDS