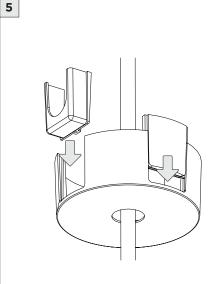

ING



|  | INSTRUCTION KEY   | INFORMATION                                                                |
|--|-------------------|----------------------------------------------------------------------------|
|  | ADDITIONAL        | INSTALLATION SHOULD ONLY BE PERFORMED BY A CERTIFIED ELECTRICIAN           |
|  | ( I ) ATTENTION I | REFER TO LOCAL/NATIONAL CODES FOR PROPER INSTALLATION                      |
|  |                   | FAILURE TO FOLLOW INSTALLATION INSTRUCTION MAY VOID THE WARRANTY           |
|  | POWER ON          | DO NOT TOUCH LEDS. LEDS MUST BE PROTECTED FROM MECHANICAL STRESS OR DEBRIS |
|  | POWER OFF         | TURN OFF POWER DURING INSTALLATION OR SERVICING                            |







# **3.3" WALL WASH CYLINDER** STEM PENDANT MOUNT



























# **3.3" WALL WASH CYLINDER** STEM PENDANT MOUNT

SUITABLE FOR MAXIMUM 3 CONDUIT FEEDS