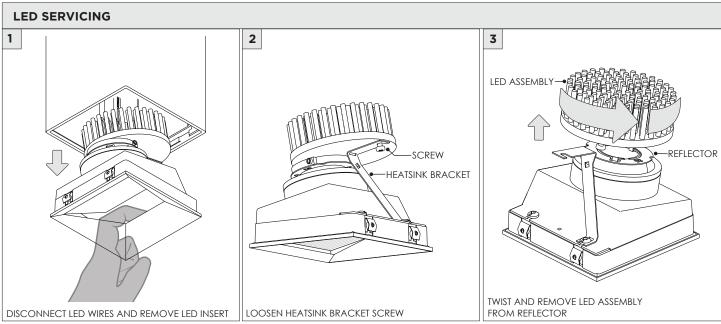

# **3.3" WALL WASH CYLINDER** STEM PENDANT MOUNT

# **3.3" WALL WASH CYLINDER** STEM PENDANT MOUNT

SUITABLE FOR MAXIMUM 3 CONDUIT FEEDS