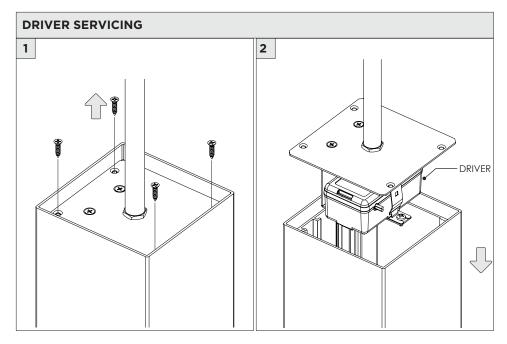

|
|--|-------------------|----------------------------------------------------------------------------|
|  | ADDITIONAL        | INSTALLATION SHOULD ONLY BE PERFORMED BY A CERTIFIED ELECTRICIAN           |
|  | ( I ) ATTENTION I | REFER TO LOCAL/NATIONAL CODES FOR PROPER INSTALLATION                      |
|  |                   | FAILURE TO FOLLOW INSTALLATION INSTRUCTION MAY VOID THE WARRANTY           |
|  | POWER ON          | DO NOT TOUCH LEDS. LEDS MUST BE PROTECTED FROM MECHANICAL STRESS OR DEBRIS |
|  | POWER OFF         | TURN OFF POWER DURING INSTALLATION OR SERVICING                            |







# **3.3" WALL WASH CYLINDER** STEM PENDANT MOUNT



























# **3.3" WALL WASH CYLINDER** STEM PENDANT MOUNT

SUITABLE FOR MAXIMUM 3 CONDUIT FEEDS