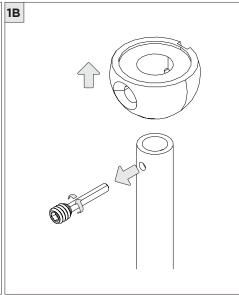

SLOPED CEILING



|  | INSTRUCTION KEY   | INFORMATION                                                                |
|--|-------------------|----------------------------------------------------------------------------|
|  | ADDITIONAL        | INSTALLATION SHOULD ONLY BE PERFORMED BY A CERTIFIED ELECTRICIAN           |
|  | ( I ) ATTENTION I | REFER TO LOCAL/NATIONAL CODES FOR PROPER INSTALLATION                      |
|  |                   | FAILURE TO FOLLOW INSTALLATION INSTRUCTION MAY VOID THE WARRANTY           |
|  | POWER ON          | DO NOT TOUCH LEDS. LEDS MUST BE PROTECTED FROM MECHANICAL STRESS OR DEBRIS |
|  | POWER OFF         | TURN OFF POWER DURING INSTALLATION OR SERVICING                            |







# **3.3" WALL WASH CYLINDER** STEM PENDANT MOUNT



























# **3.3" WALL WASH CYLINDER** STEM PENDANT MOUNT

SUITABLE FOR MAXIMUM 3 CONDUIT FEEDS