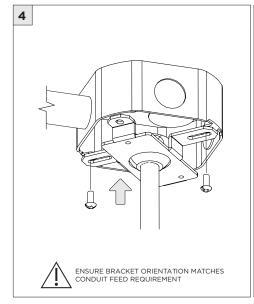

## **CONDUIT FEED CANOPY**

7" OR 11"

#### 4" OCTAGONAL J-BOX REQUIRED FOR INSTALLATION