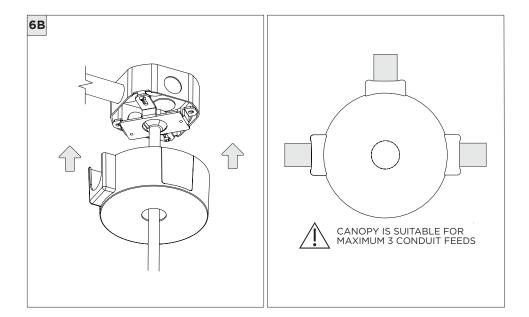

## **CONDUIT FEED CANOPY**

7" OR 11"

# **3.3" WALL WASH CYLINDER** STEM PENDANT MOUNT

SUITABLE FOR MAXIMUM 3 CONDUIT FEEDS