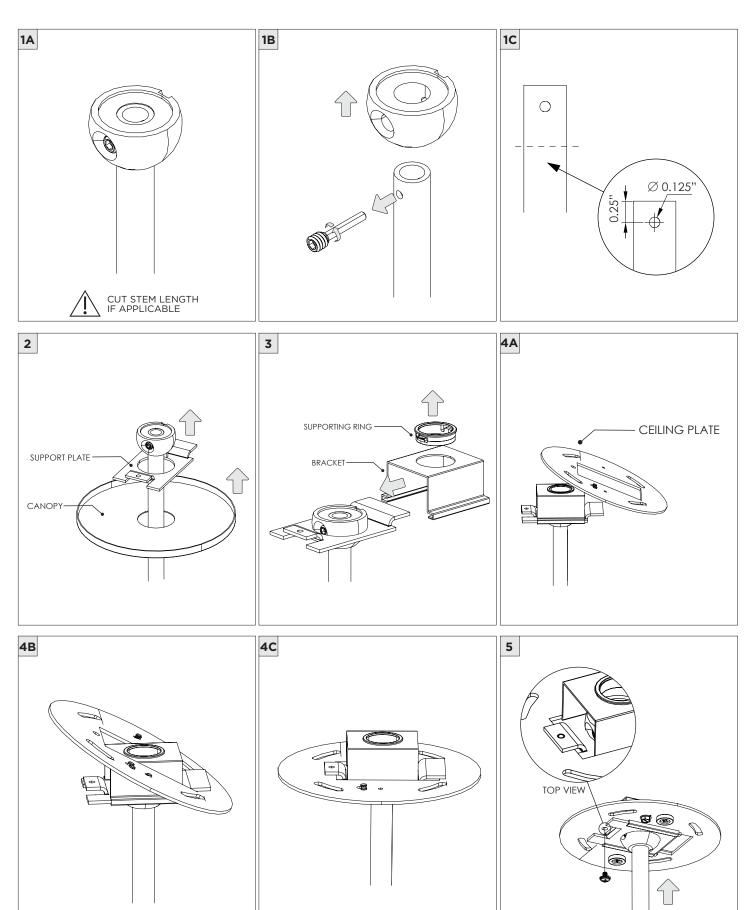

CTAGONAL J-BOX REQUIRED FOR INSTALLATION







### SUITABLE FOR SLOPED CEILING



|  | INSTRUCTION KEY   | INFORMATION                                                                |
|--|-------------------|----------------------------------------------------------------------------|
|  | ADDITIONAL        | INSTALLATION SHOULD ONLY BE PERFORMED BY A CERTIFIED ELECTRICIAN           |
|  | ( I ) ATTENTION I | REFER TO LOCAL/NATIONAL CODES FOR PROPER INSTALLATION                      |
|  |                   | FAILURE TO FOLLOW INSTALLATION INSTRUCTION MAY VOID THE WARRANTY           |
|  | POWER ON          | DO NOT TOUCH LEDS. LEDS MUST BE PROTECTED FROM MECHANICAL STRESS OR DEBRIS |
|  | POWER OFF         | TURN OFF POWER DURING INSTALLATION OR SERVICING                            |







# **3.3" WALL WASH CYLINDER** STEM PENDANT MOUNT



























# **3.3" WALL WASH CYLINDER** STEM PENDANT MOUNT

SUITABLE FOR MAXIMUM 3 CONDUIT FEEDS