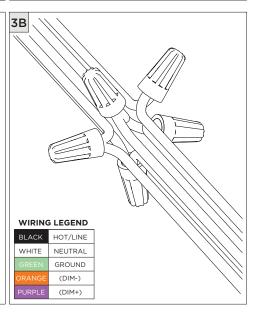

### SUITABLE FOR SLOPED CEILING

|  | INSTRUCTION KEY   | INFORMATION                                                                |
|--|-------------------|----------------------------------------------------------------------------|
|  | ADDITIONAL        | INSTALLATION SHOULD ONLY BE PERFORMED BY A CERTIFIED ELECTRICIAN           |
|  | ( I ) ATTENTION I | REFER TO LOCAL/NATIONAL CODES FOR PROPER INSTALLATION                      |
|  |                   | FAILURE TO FOLLOW INSTALLATION INSTRUCTION MAY VOID THE WARRANTY           |
|  | POWER ON          | DO NOT TOUCH LEDS. LEDS MUST BE PROTECTED FROM MECHANICAL STRESS OR DEBRIS |
|  | POWER OFF         | TURN OFF POWER DURING INSTALLATION OR SERVICING                            |