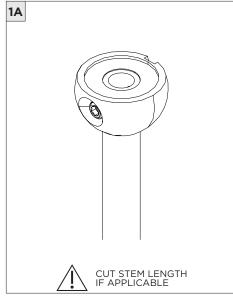

OR SLOPED CEILING



|  | INSTRUCTION KEY   | INFORMATION                                                                |
|--|-------------------|----------------------------------------------------------------------------|
|  | ADDITIONAL        | INSTALLATION SHOULD ONLY BE PERFORMED BY A CERTIFIED ELECTRICIAN           |
|  | ( I ) ATTENTION I | REFER TO LOCAL/NATIONAL CODES FOR PROPER INSTALLATION                      |
|  |                   | FAILURE TO FOLLOW INSTALLATION INSTRUCTION MAY VOID THE WARRANTY           |
|  | POWER ON          | DO NOT TOUCH LEDS. LEDS MUST BE PROTECTED FROM MECHANICAL STRESS OR DEBRIS |
|  | POWER OFF         | TURN OFF POWER DURING INSTALLATION OR SERVICING                            |







# **3.3" WALL WASH CYLINDER** STEM PENDANT MOUNT



























# **3.3" WALL WASH CYLINDER** STEM PENDANT MOUNT

SUITABLE FOR MAXIMUM 3 CONDUIT FEEDS