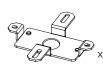

## **CONDUIT FEED CANOPY**

7" OR 11"

#### 4" OCTAGONAL J-BOX REQUIRED FOR INSTALLATION