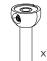

## 3.3" WALL WASH **PENDANT**

STEM PENDANT MOUNT

# **3.3" WALL WASH CYLINDER** STEM PENDANT MOUNT

# **3.3" WALL WASH CYLINDER** STEM PENDANT MOUNT

SUITABLE FOR MAXIMUM 3 CONDUIT FEEDS