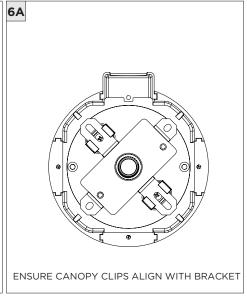

G



|  | INSTRUCTION KEY   | INFORMATION                                                                |
|--|-------------------|----------------------------------------------------------------------------|
|  | ADDITIONAL        | INSTALLATION SHOULD ONLY BE PERFORMED BY A CERTIFIED ELECTRICIAN           |
|  | ( I ) ATTENTION I | REFER TO LOCAL/NATIONAL CODES FOR PROPER INSTALLATION                      |
|  |                   | FAILURE TO FOLLOW INSTALLATION INSTRUCTION MAY VOID THE WARRANTY           |
|  | POWER ON          | DO NOT TOUCH LEDS. LEDS MUST BE PROTECTED FROM MECHANICAL STRESS OR DEBRIS |
|  | POWER OFF         | TURN OFF POWER DURING INSTALLATION OR SERVICING                            |







# **3.3" WALL WASH CYLINDER** STEM PENDANT MOUNT



























# **3.3" WALL WASH CYLINDER** STEM PENDANT MOUNT

SUITABLE FOR MAXIMUM 3 CONDUIT FEEDS