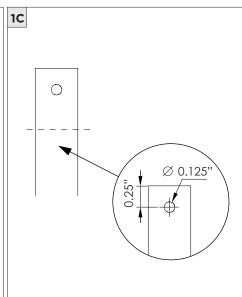

LOPED CEILING



|  | INSTRUCTION KEY   | INFORMATION                                                                |
|--|-------------------|----------------------------------------------------------------------------|
|  | ADDITIONAL        | INSTALLATION SHOULD ONLY BE PERFORMED BY A CERTIFIED ELECTRICIAN           |
|  | ( I ) ATTENTION I | REFER TO LOCAL/NATIONAL CODES FOR PROPER INSTALLATION                      |
|  |                   | FAILURE TO FOLLOW INSTALLATION INSTRUCTION MAY VOID THE WARRANTY           |
|  | POWER ON          | DO NOT TOUCH LEDS. LEDS MUST BE PROTECTED FROM MECHANICAL STRESS OR DEBRIS |
|  | POWER OFF         | TURN OFF POWER DURING INSTALLATION OR SERVICING                            |







# **3.3" WALL WASH CYLINDER** STEM PENDANT MOUNT



























# **3.3" WALL WASH CYLINDER** STEM PENDANT MOUNT

SUITABLE FOR MAXIMUM 3 CONDUIT FEEDS