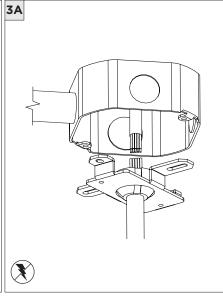

D CEILING



|  | INSTRUCTION KEY   | INFORMATION                                                                |
|--|-------------------|----------------------------------------------------------------------------|
|  | ADDITIONAL        | INSTALLATION SHOULD ONLY BE PERFORMED BY A CERTIFIED ELECTRICIAN           |
|  | ( I ) ATTENTION I | REFER TO LOCAL/NATIONAL CODES FOR PROPER INSTALLATION                      |
|  |                   | FAILURE TO FOLLOW INSTALLATION INSTRUCTION MAY VOID THE WARRANTY           |
|  | POWER ON          | DO NOT TOUCH LEDS. LEDS MUST BE PROTECTED FROM MECHANICAL STRESS OR DEBRIS |
|  | POWER OFF         | TURN OFF POWER DURING INSTALLATION OR SERVICING                            |







# **3.3" WALL WASH CYLINDER** STEM PENDANT MOUNT



























# **3.3" WALL WASH CYLINDER** STEM PENDANT MOUNT

SUITABLE FOR MAXIMUM 3 CONDUIT FEEDS