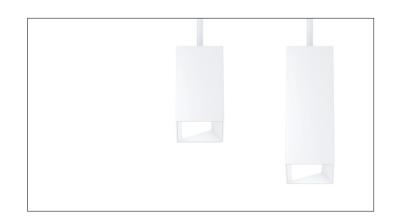

## 3.3" WALL WASH **PENDANT**

STEM PENDANT MOUNT

# **3.3" WALL WASH CYLINDER** STEM PENDANT MOUNT

# **3.3" WALL WASH CYLINDER** STEM PENDANT MOUNT

SUITABLE FOR MAXIMUM 3 CONDUIT FEEDS