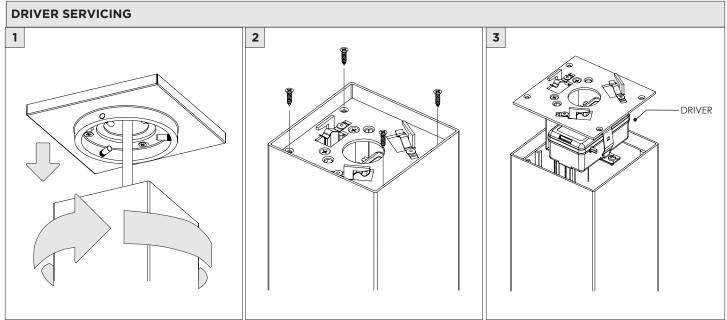

## COMPONENTS **STANDARD CANOPY** 4" OCTAGONAL J-BOX REQUIRED FOR INSTALLATION

| INSTRUCTION KEY | INFORMATION                                                                |
|-----------------|----------------------------------------------------------------------------|
| ADDITIONAL      | INSTALLATION SHOULD ONLY BE PERFORMED BY A CERTIFIED ELECTRICIAN           |
| (i) ATTENTION   | REFER TO LOCAL/NATIONAL CODES FOR PROPER INSTALLATION                      |
| T ATTENTION     | FAILURE TO FOLLOW INSTALLATION INSTRUCTION MAY VOID THE WARRANTY           |
| POWER ON        | DO NOT TOUCH LEDS. LEDS MUST BE PROTECTED FROM MECHANICAL STRESS OR DEBRIS |
| POWER OFF       | TURN OFF POWER DURING INSTALLATION OR SERVICING                            |

JUNCTION BOX (BY OTHERS)