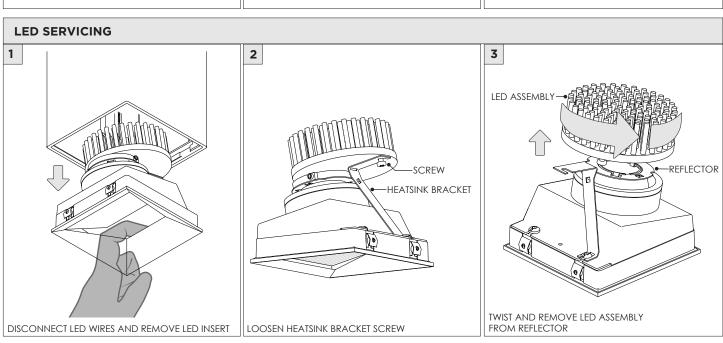

## COMPONENTS **STANDARD CANOPY** 4" OCTAGONAL J-BOX REQUIRED FOR INSTALLATION

| INSTRUCTION KEY | INFORMATION                                                                |
|-----------------|----------------------------------------------------------------------------|
| ADDITIONAL      | INSTALLATION SHOULD ONLY BE PERFORMED BY A CERTIFIED ELECTRICIAN           |
| (i) ATTENTION   | REFER TO LOCAL/NATIONAL CODES FOR PROPER INSTALLATION                      |
| T ATTENTION     | FAILURE TO FOLLOW INSTALLATION INSTRUCTION MAY VOID THE WARRANTY           |
| POWER ON        | DO NOT TOUCH LEDS. LEDS MUST BE PROTECTED FROM MECHANICAL STRESS OR DEBRIS |
| POWER OFF       | TURN OFF POWER DURING INSTALLATION OR SERVICING                            |