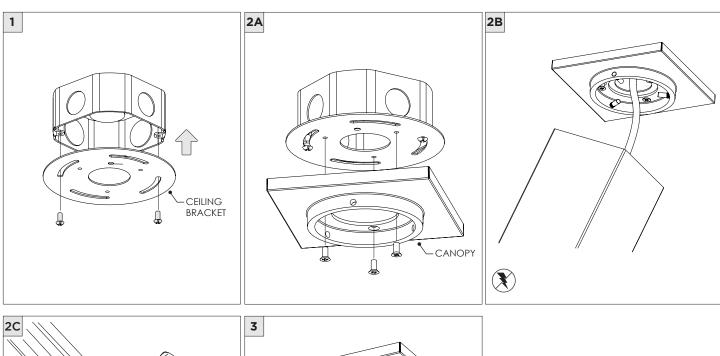

## COMPONENTS **STANDARD CANOPY** 4" OCTAGONAL J-BOX REQUIRED FOR INSTALLATION

| INSTRUCTION KEY | INFORMATION                                                                |
|-----------------|----------------------------------------------------------------------------|
| ADDITIONAL      | INSTALLATION SHOULD ONLY BE PERFORMED BY A CERTIFIED ELECTRICIAN           |
| (i) ATTENTION   | REFER TO LOCAL/NATIONAL CODES FOR PROPER INSTALLATION                      |
| T ATTENTION     | FAILURE TO FOLLOW INSTALLATION INSTRUCTION MAY VOID THE WARRANTY           |
| POWER ON        | DO NOT TOUCH LEDS. LEDS MUST BE PROTECTED FROM MECHANICAL STRESS OR DEBRIS |
| POWER OFF       | TURN OFF POWER DURING INSTALLATION OR SERVICING                            |

JUNCTION BOX (BY OTHERS)