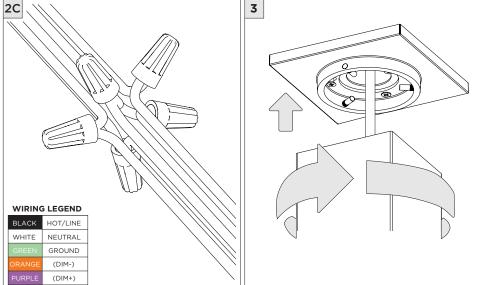

## COMPONENTS **STANDARD CANOPY** 4" OCTAGONAL J-BOX REQUIRED FOR INSTALLATION

| INSTRUCTION KEY | INFORMATION                                                                |
|-----------------|----------------------------------------------------------------------------|
| ADDITIONAL      | INSTALLATION SHOULD ONLY BE PERFORMED BY A CERTIFIED ELECTRICIAN           |
| (i) ATTENTION   | REFER TO LOCAL/NATIONAL CODES FOR PROPER INSTALLATION                      |
| T ATTENTION     | FAILURE TO FOLLOW INSTALLATION INSTRUCTION MAY VOID THE WARRANTY           |
| POWER ON        | DO NOT TOUCH LEDS. LEDS MUST BE PROTECTED FROM MECHANICAL STRESS OR DEBRIS |
| POWER OFF       | TURN OFF POWER DURING INSTALLATION OR SERVICING                            |

JUNCTION BOX (BY OTHERS)